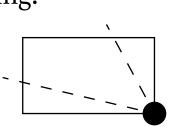

#### OFFICIAL PERSPECTIVE SHEET FOR FILING

Indicate vantage point for each drawing. Copy and mark each sheet required prior to filing.

Guide - Vantage point should be indicated as shown in the diagram: