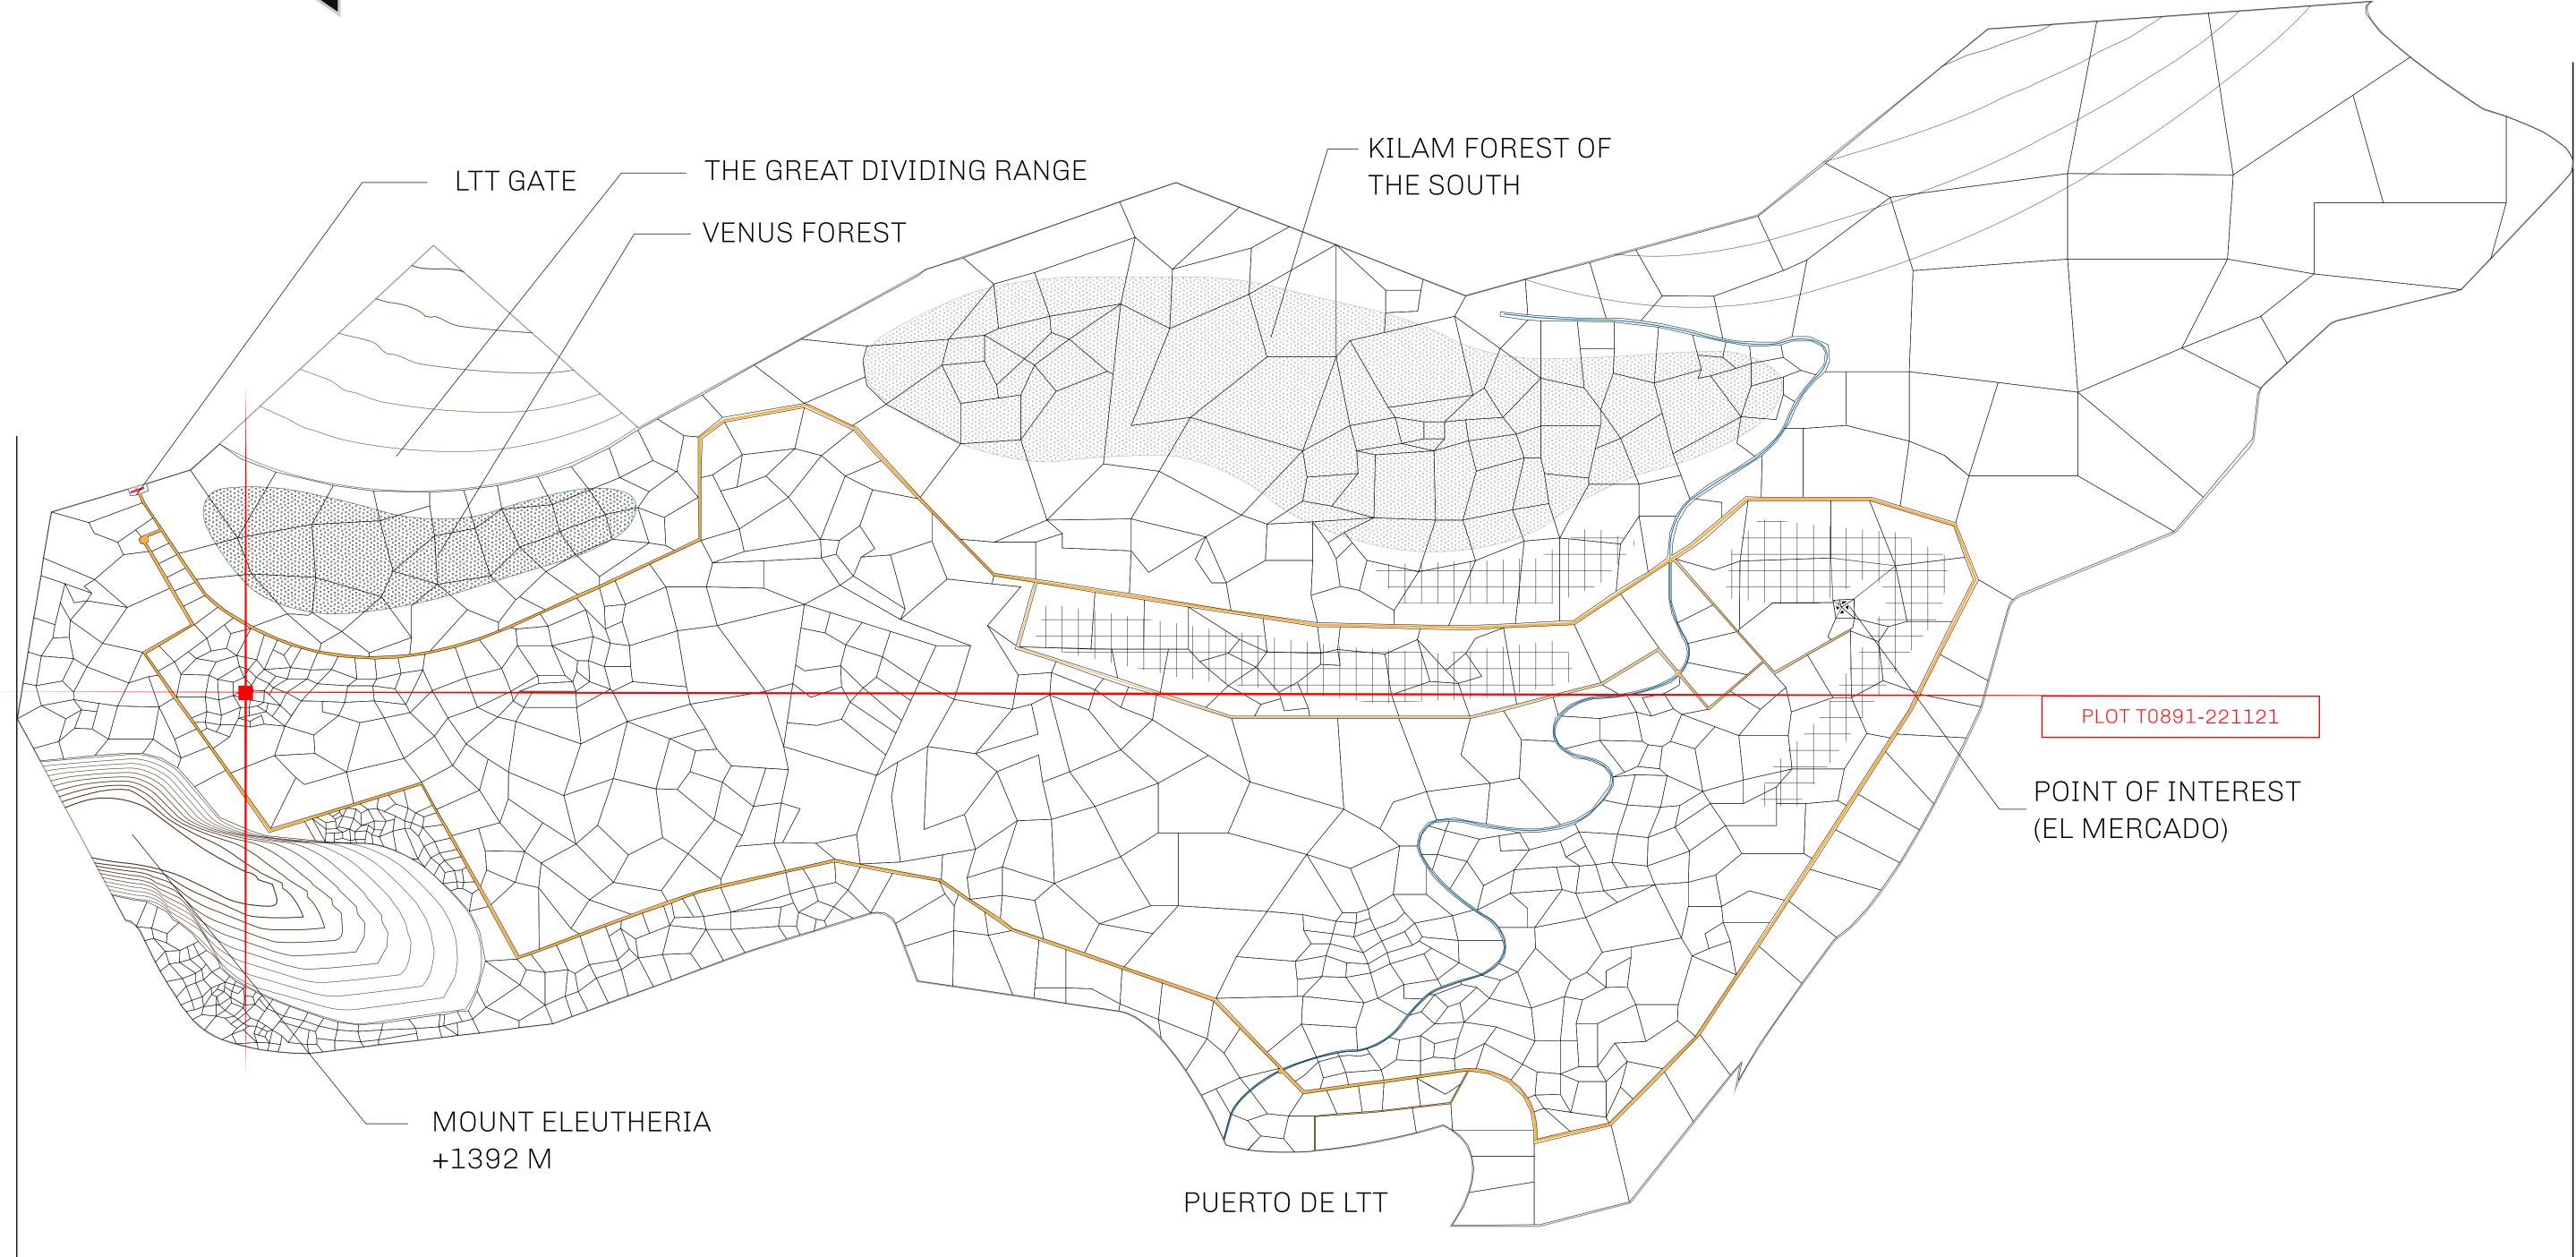

### THE SPANISH ARMADA

The most flamboyant of all of the states, this Spanish-speaking territory houses a clash of cultures. From the LTT trades in the El Mercado district to the solicitations for invites to the Great Empire, and even the traveling Caravans, it is a transient place; people are always on the move on the way to the Great Empire or a trek through the Dividing Range to the Royaume De Satoshi. Commerce uses derivations of LTT such as LTTE, LTTB, and LTTC.

#### GEOGRAPHY

COASTLINE BORDERS HIGHEST POINT LOWEST POINT PLOTS SCALE

193.03 KM (119.94 MILES) OCEAN, THE GREAT EMPIRE MT ELEUTHERIA +1392 M PUERTO DE LTT O M 1045 1:50000

73.54 KM

# PLOT T0891 BOUNDARY: 1.52 KM