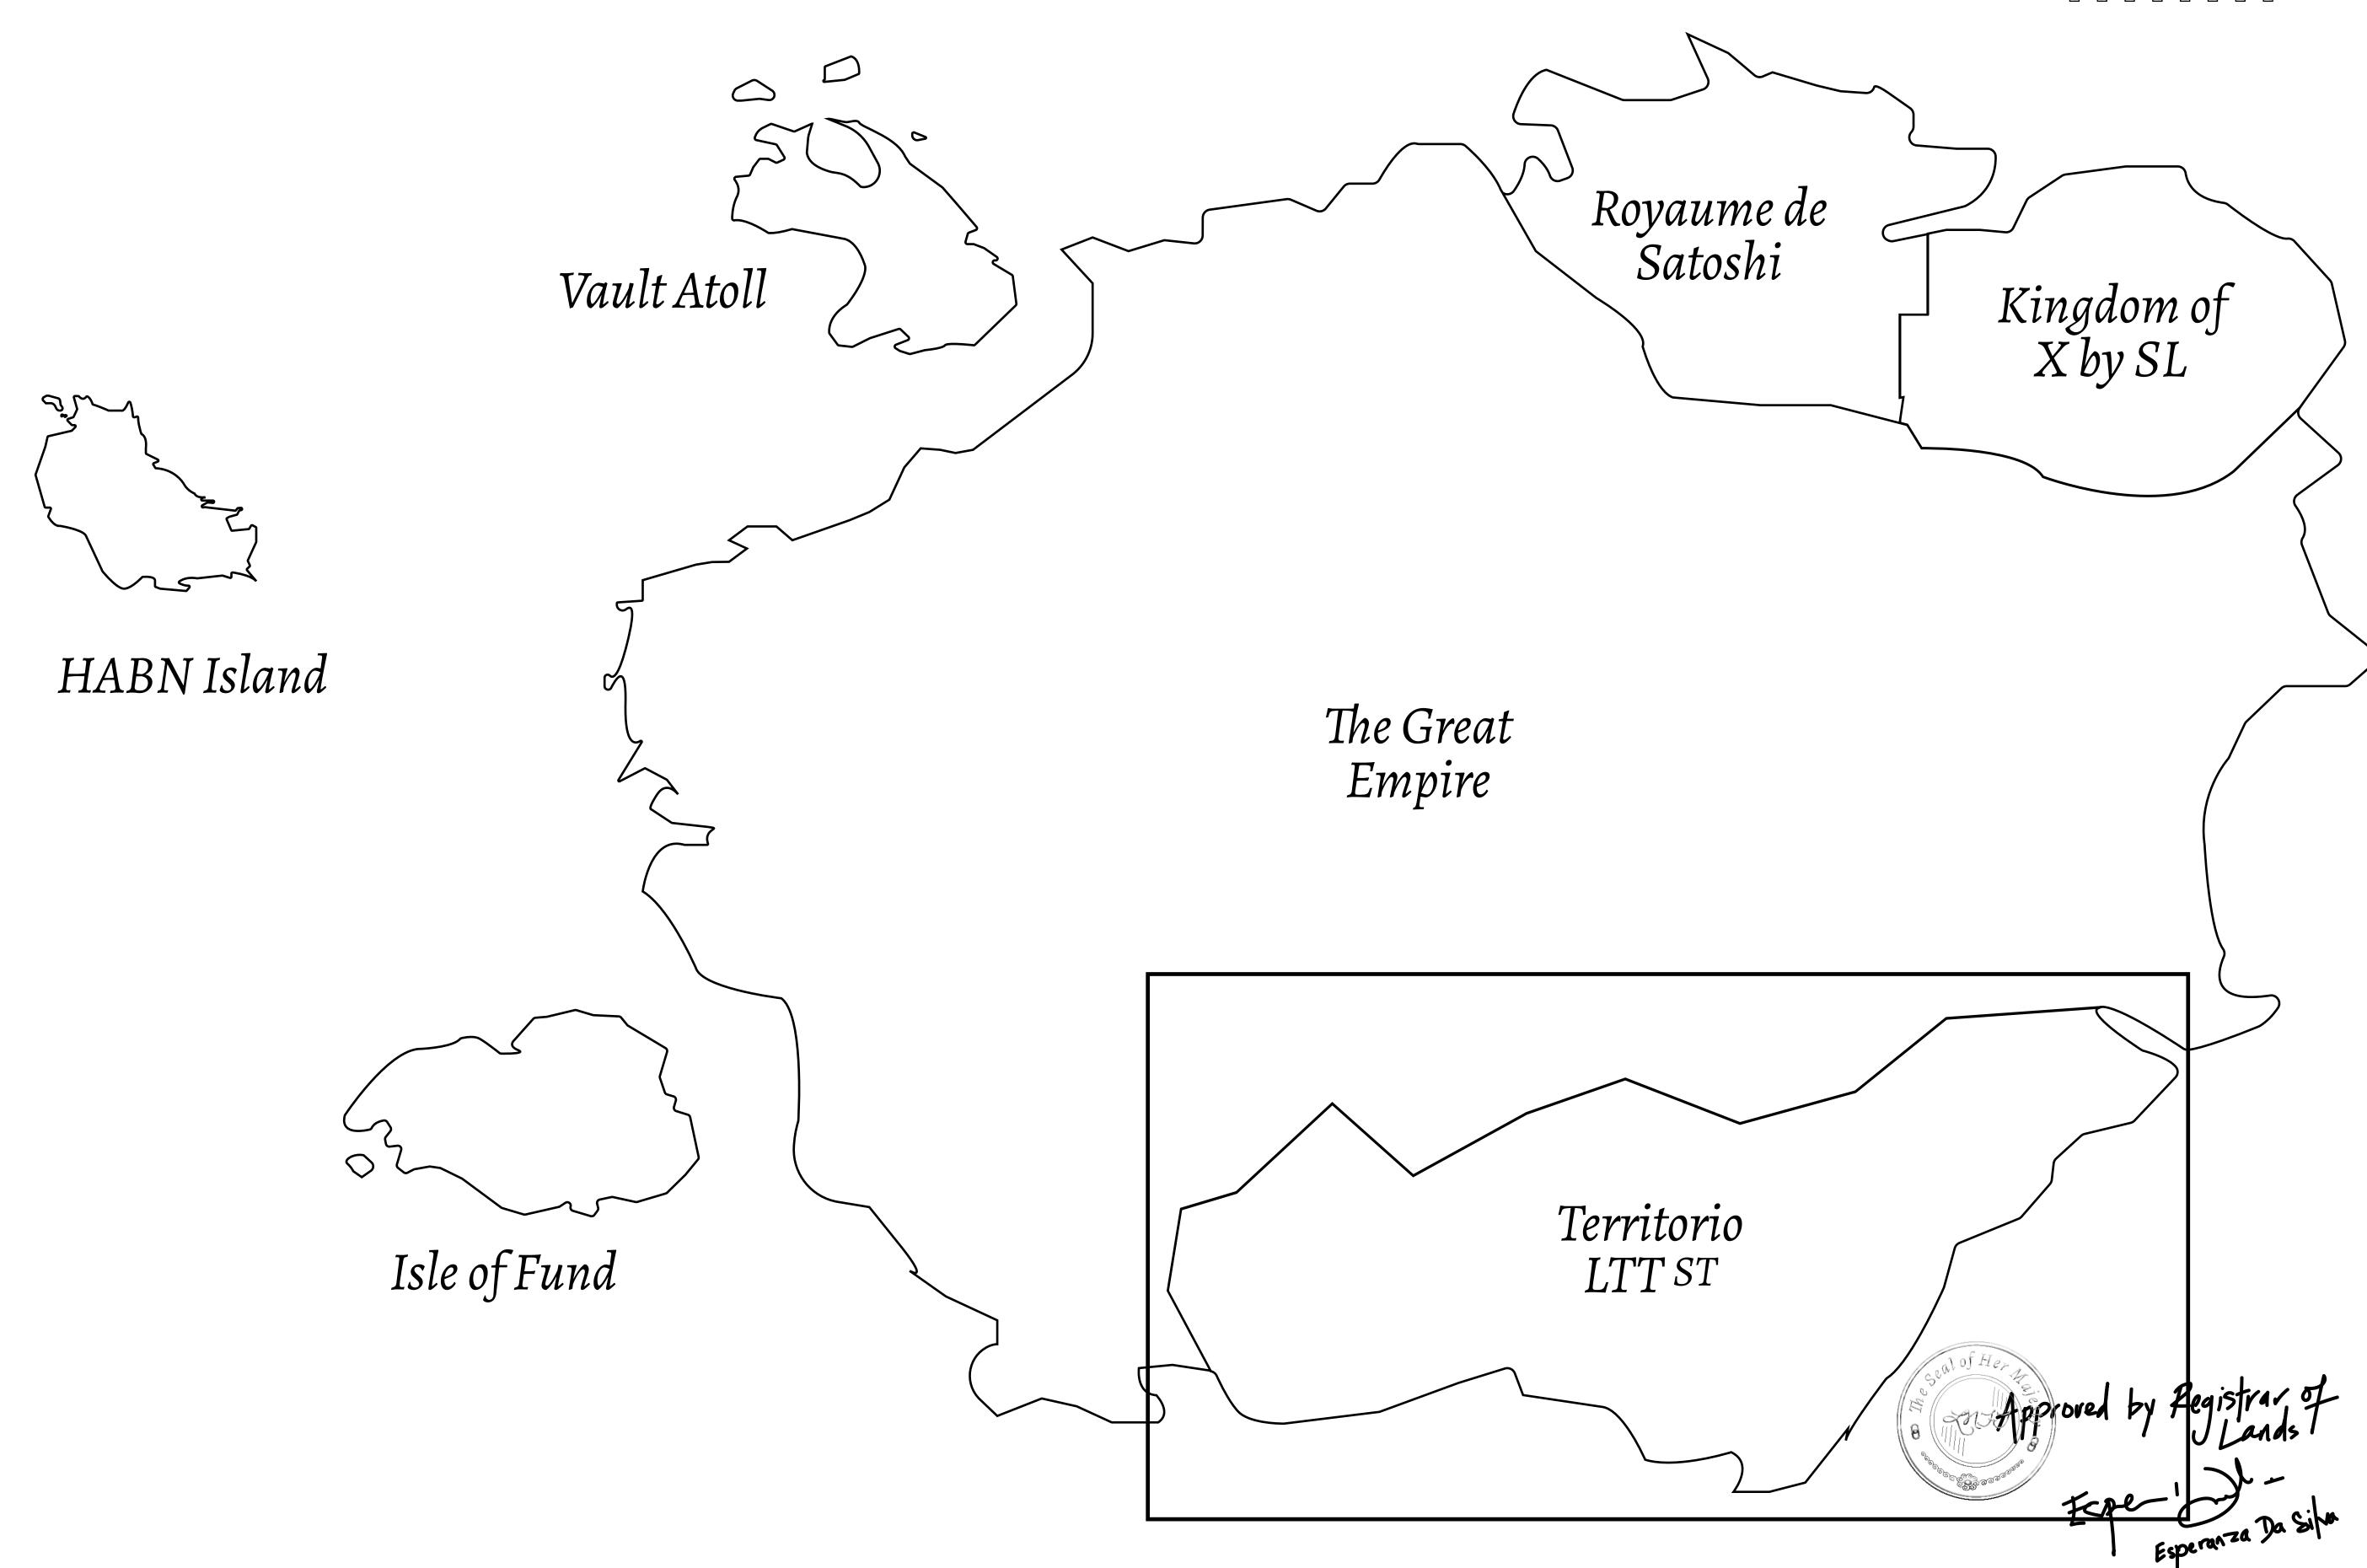

#### GEOGRAPHY

COASTLINE BORDERS HIGHEST POINT LOWEST POINT PLOTS SCALE

193.03 KM (119.94 MILES) OCEAN, THE GREAT EMPIRE MT ELEUTHERIA +1392 M PUERTO DE LTT 0 M

1045 1:50000

### H.M. LNFT Land Registry

T0890-221121

TITLE NUMBER

ADMINISTRATIVE AREA

TERRITORIO LTT ST

ISSUED 22 November 2021

SCALE **1/50000** 

OWNER ENTITLEMENT