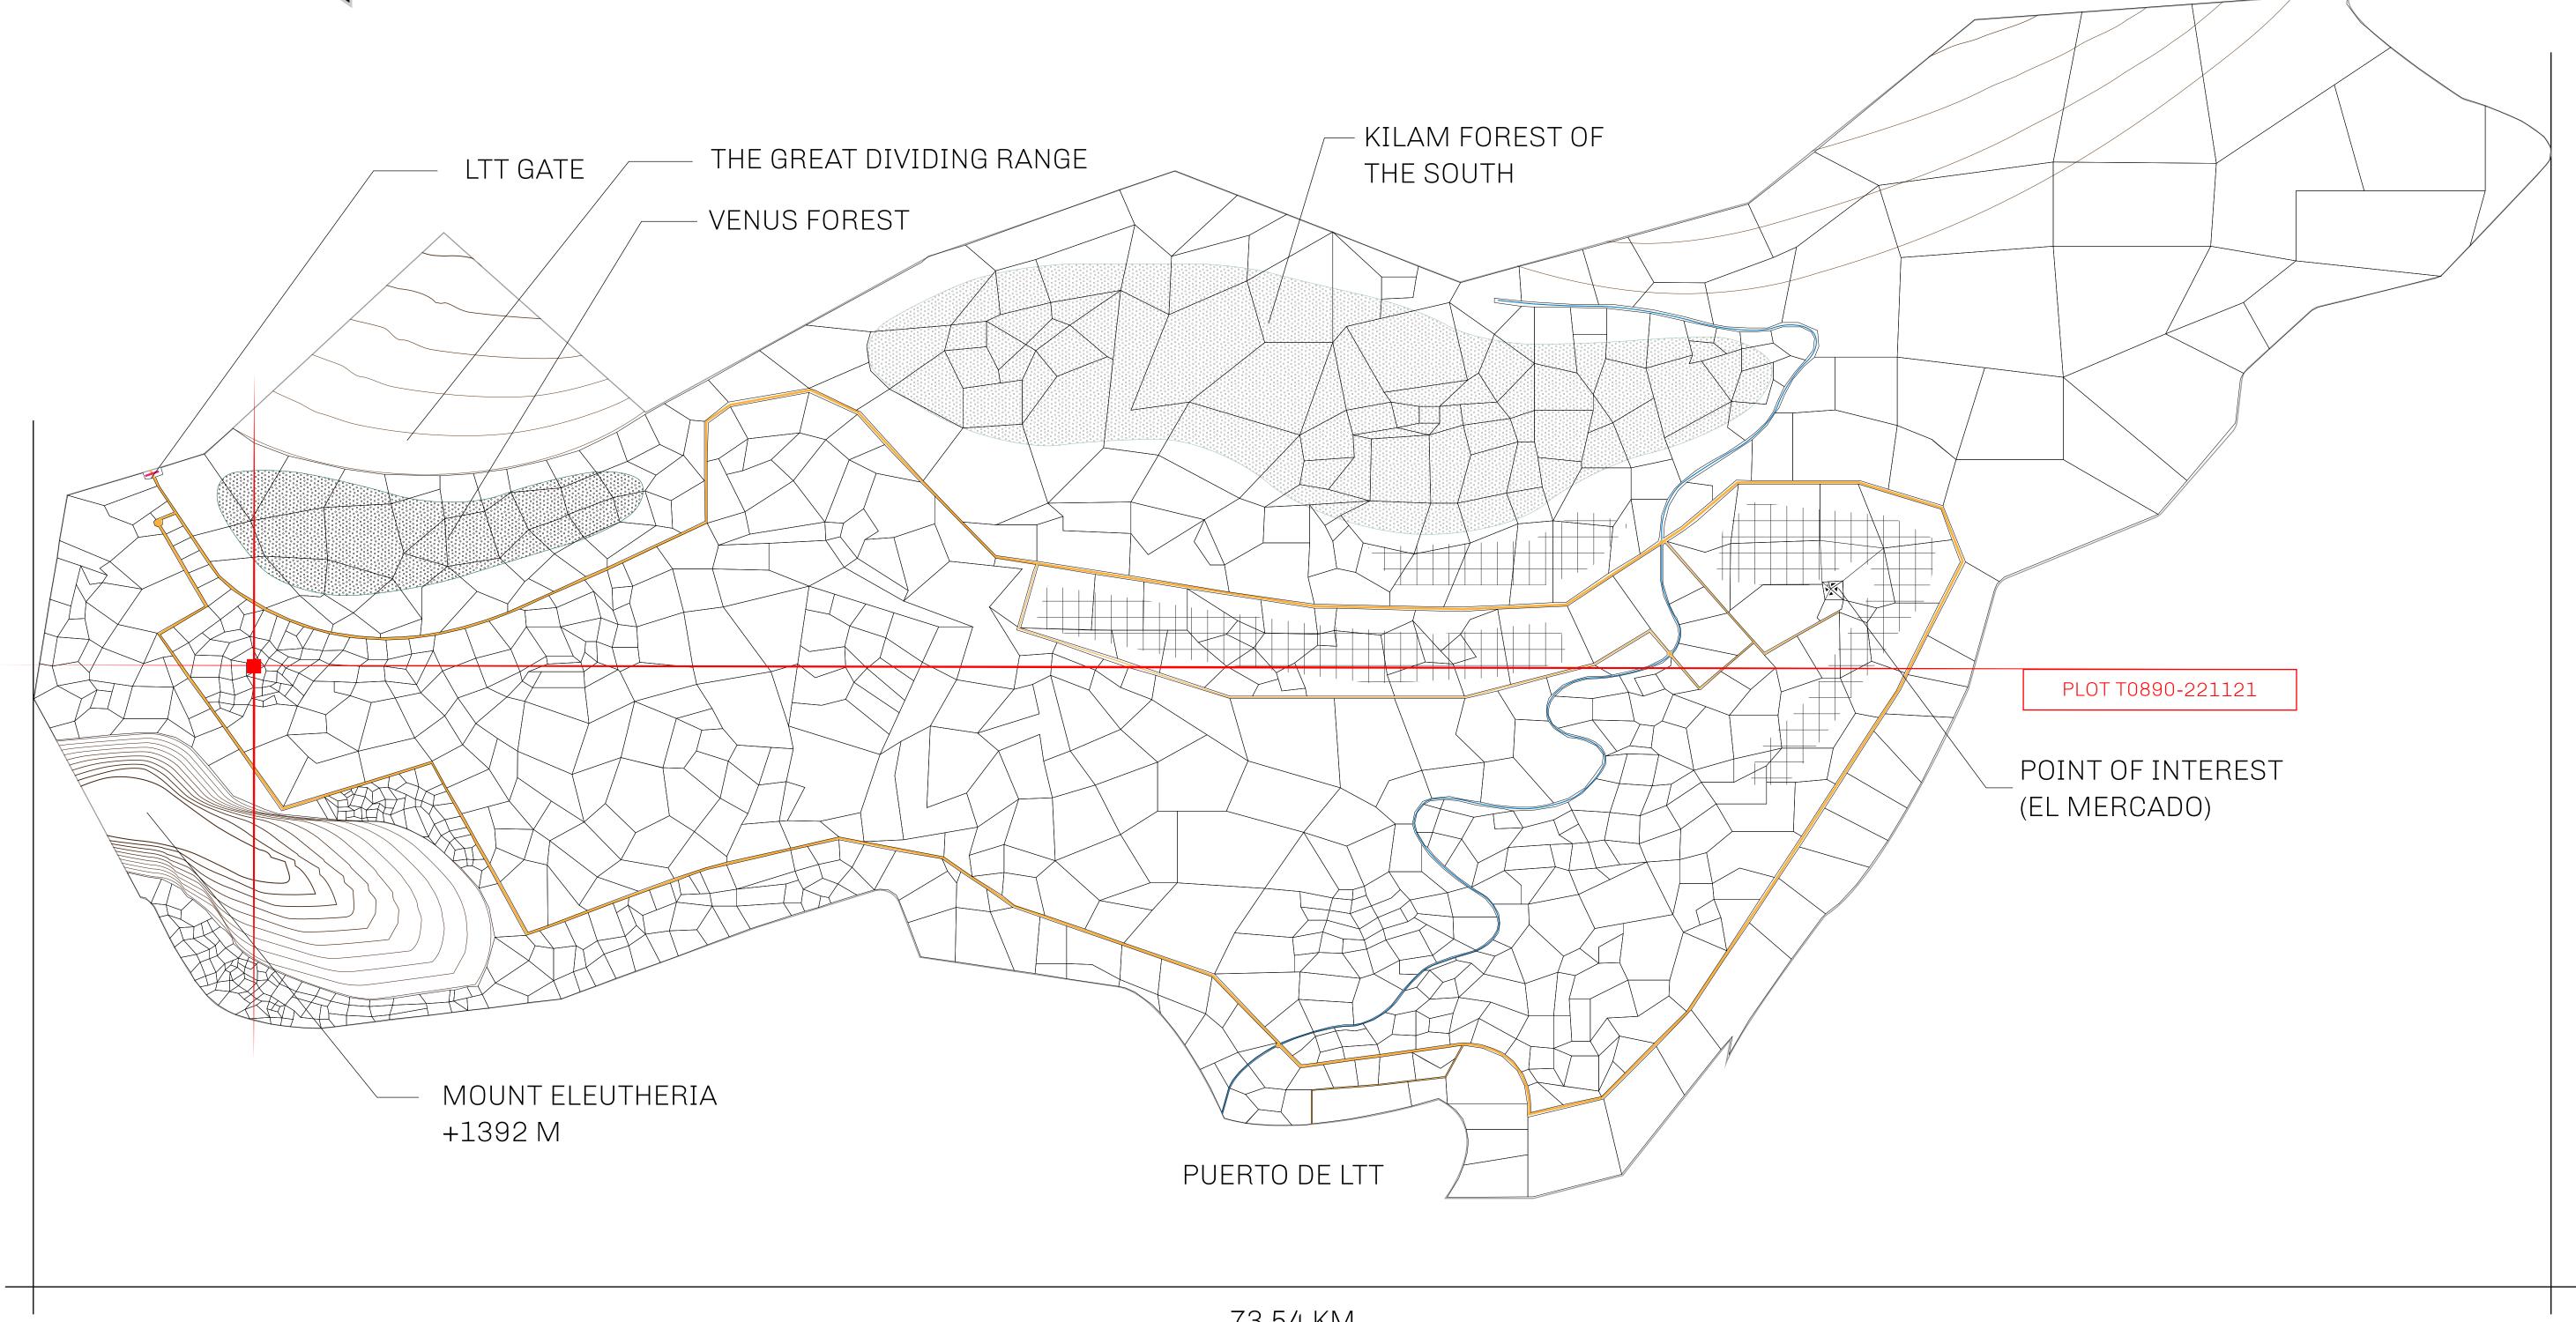

#### THE SPANISH ARMADA

The most flamboyant of all of the states, this Spanish-speaking territory houses a clash of cultures. From the LTT trades in the El Mercado district to the solicitations for invites to the Great Empire, and even the traveling Caravans, it is a transient place; people are always on the move on the way to the Great Empire or a trek through the Dividing Range to the Royaume De Satoshi. Commerce uses derivations of LTT such as LTTE, LTTB, and LTTC.

#### GEOGRAPHY

COASTLINE BORDERS HIGHEST POINT LOWEST POINT PLOTS SCALE

193.03 KM (119.94 MILES) OCEAN, THE GREAT EMPIRE MT ELEUTHERIA +1392 M PUERTO DE LTT 0 M

1045 1:50000

### H.M. LNFT Land Registry

T0890-221121

TITLE NUMBER

ADMINISTRATIVE AREA

TERRITORIO LTT ST

ISSUED 22 November 2021

SCALE **1/50000** 

OWNER ENTITLEMENT