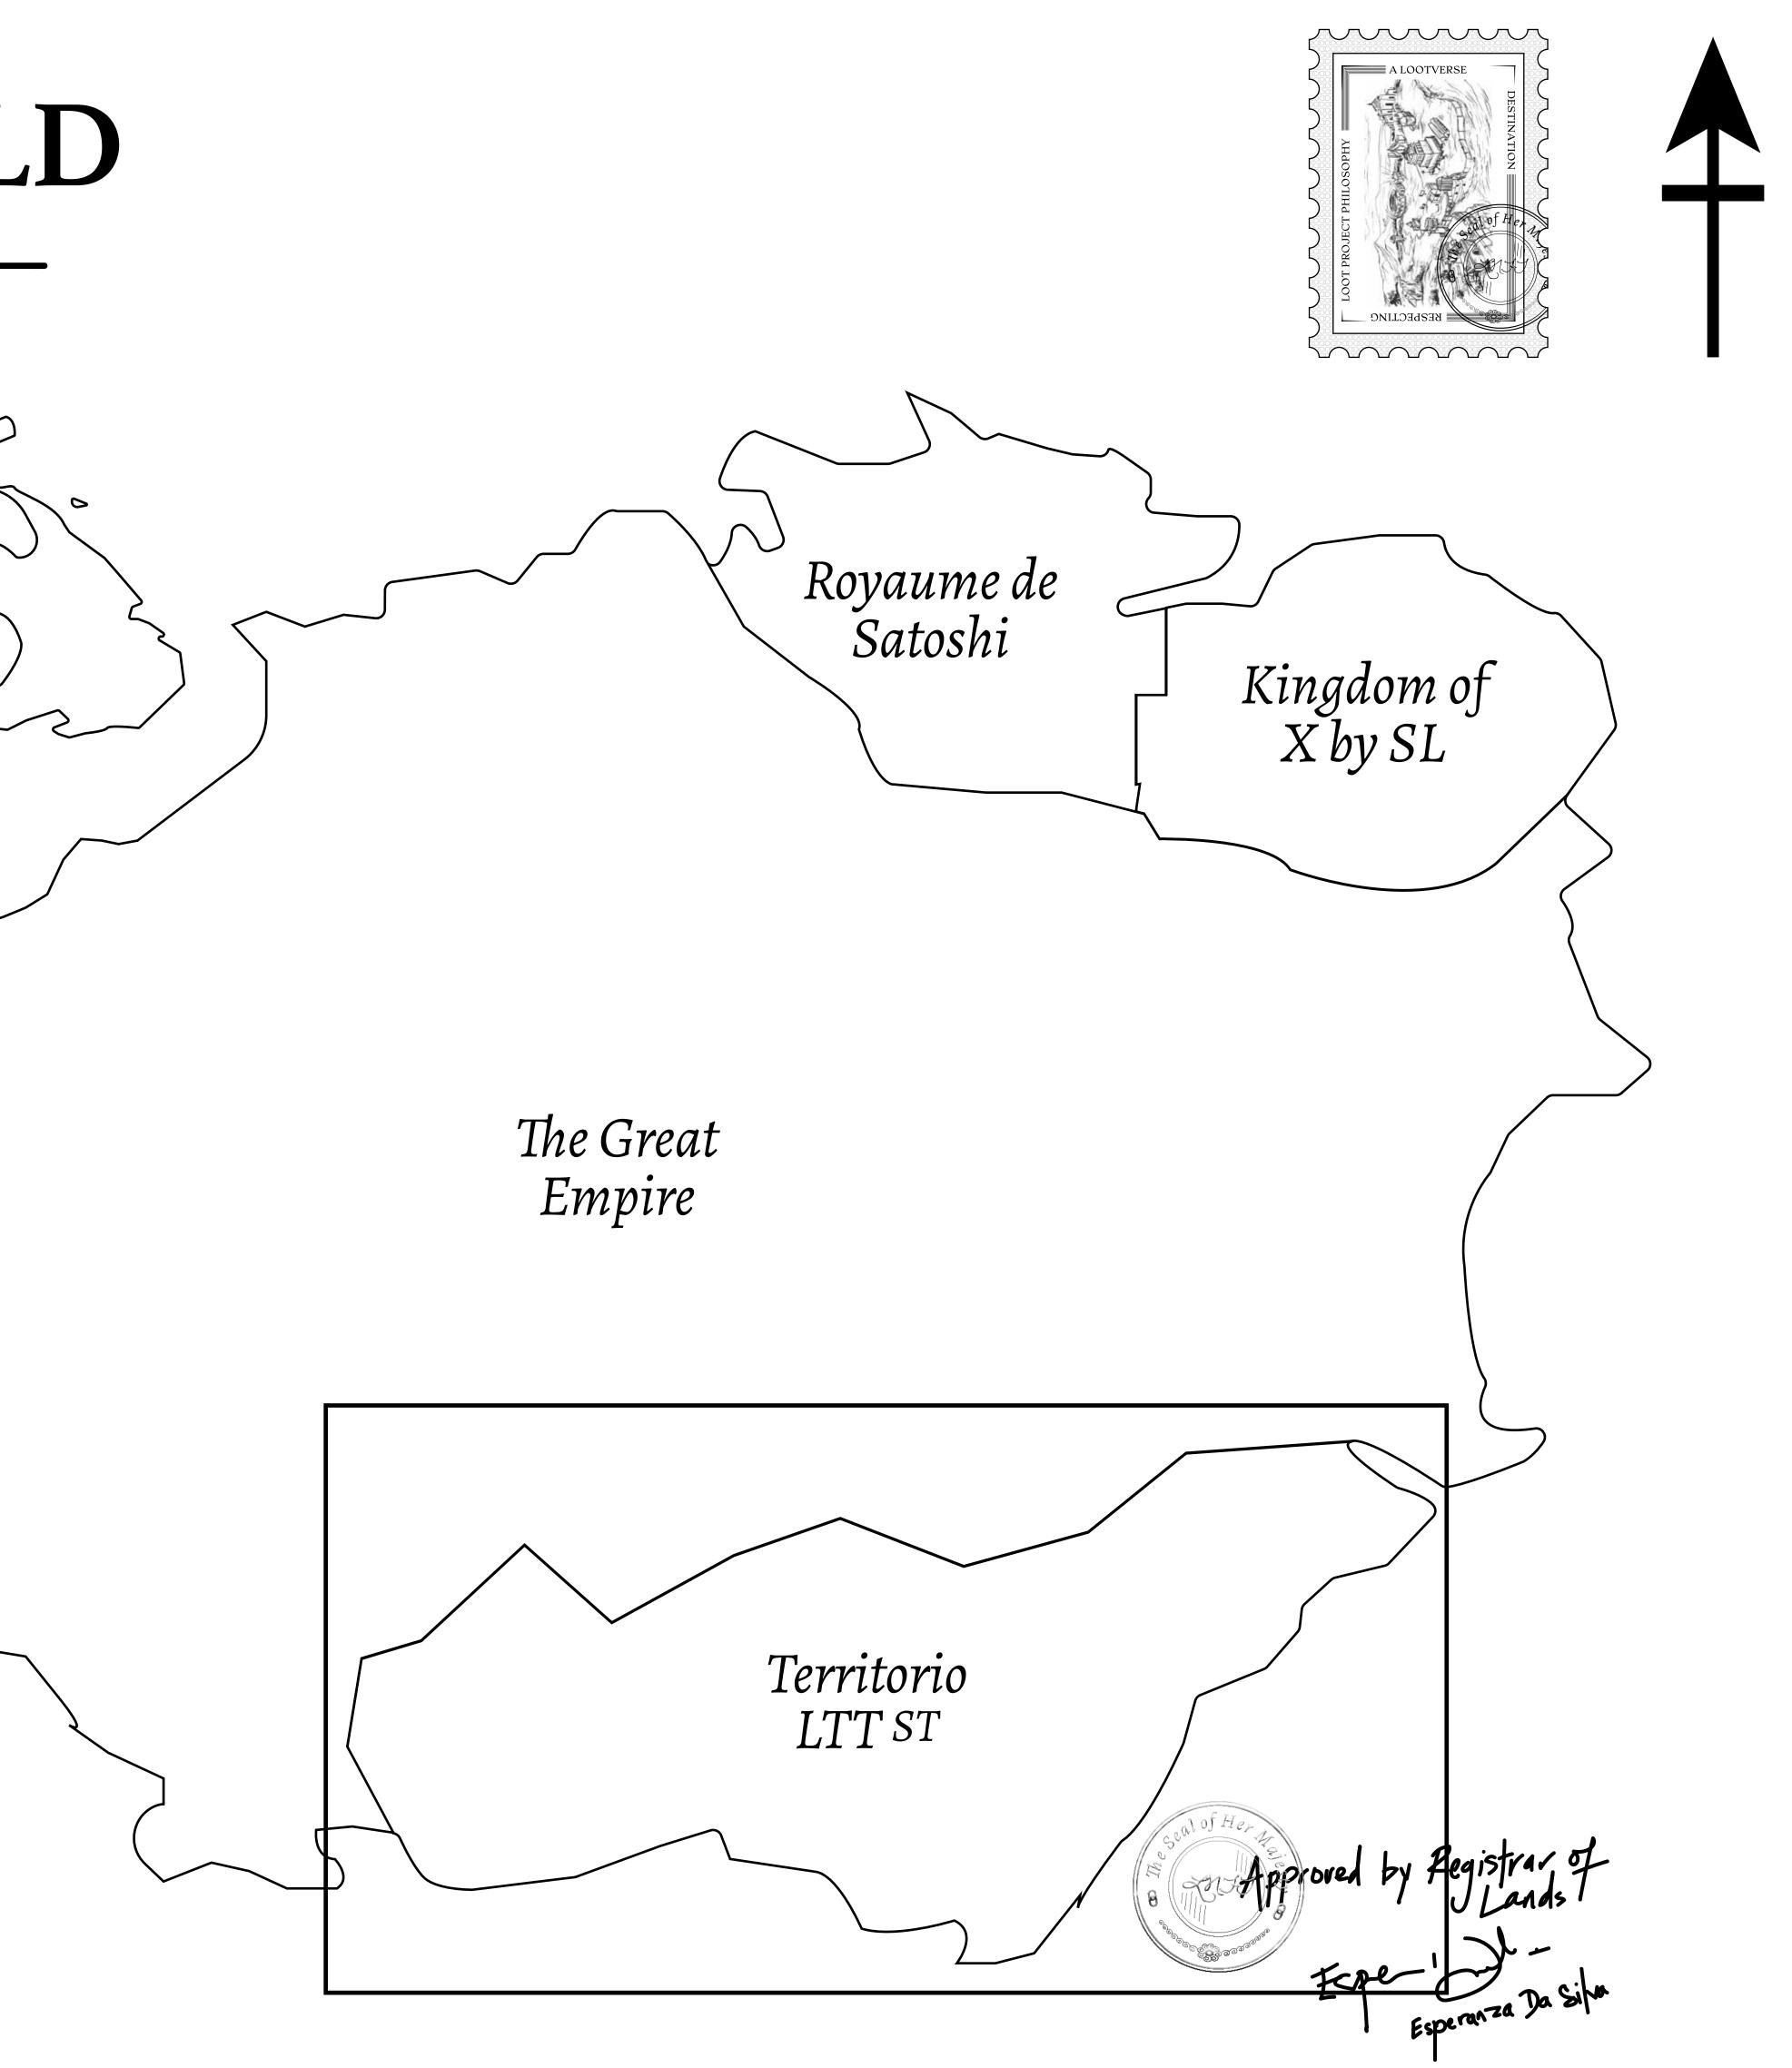

#### THE SPANISH ARMADA

The most flamboyant of all of the states, this Spanish-speaking territory houses a clash of cultures. From the LTT trades in the El Mercado district to the solicitations for invites to the Great Empire, and even the traveling Caravans, it is a transient place; people are always on the move on the way to the Great Empire or a trek through the Dividing Range to the Royaume De Satoshi. Commerce uses derivations of LTT such as LTTE, LTTB, and LTTC.

### H.M. LNFT Land Registry

ADMINISTRATIVE AREA

OWNER ENTITLEMENT

**TERRITORIO LTT ST** 

Type W-T: Share of 0.1% of all BUN sales (rewarded in Credits) plus 1% of all LTT redeemed based on number of NFT Stories minted; Mint 4 NFT Stories