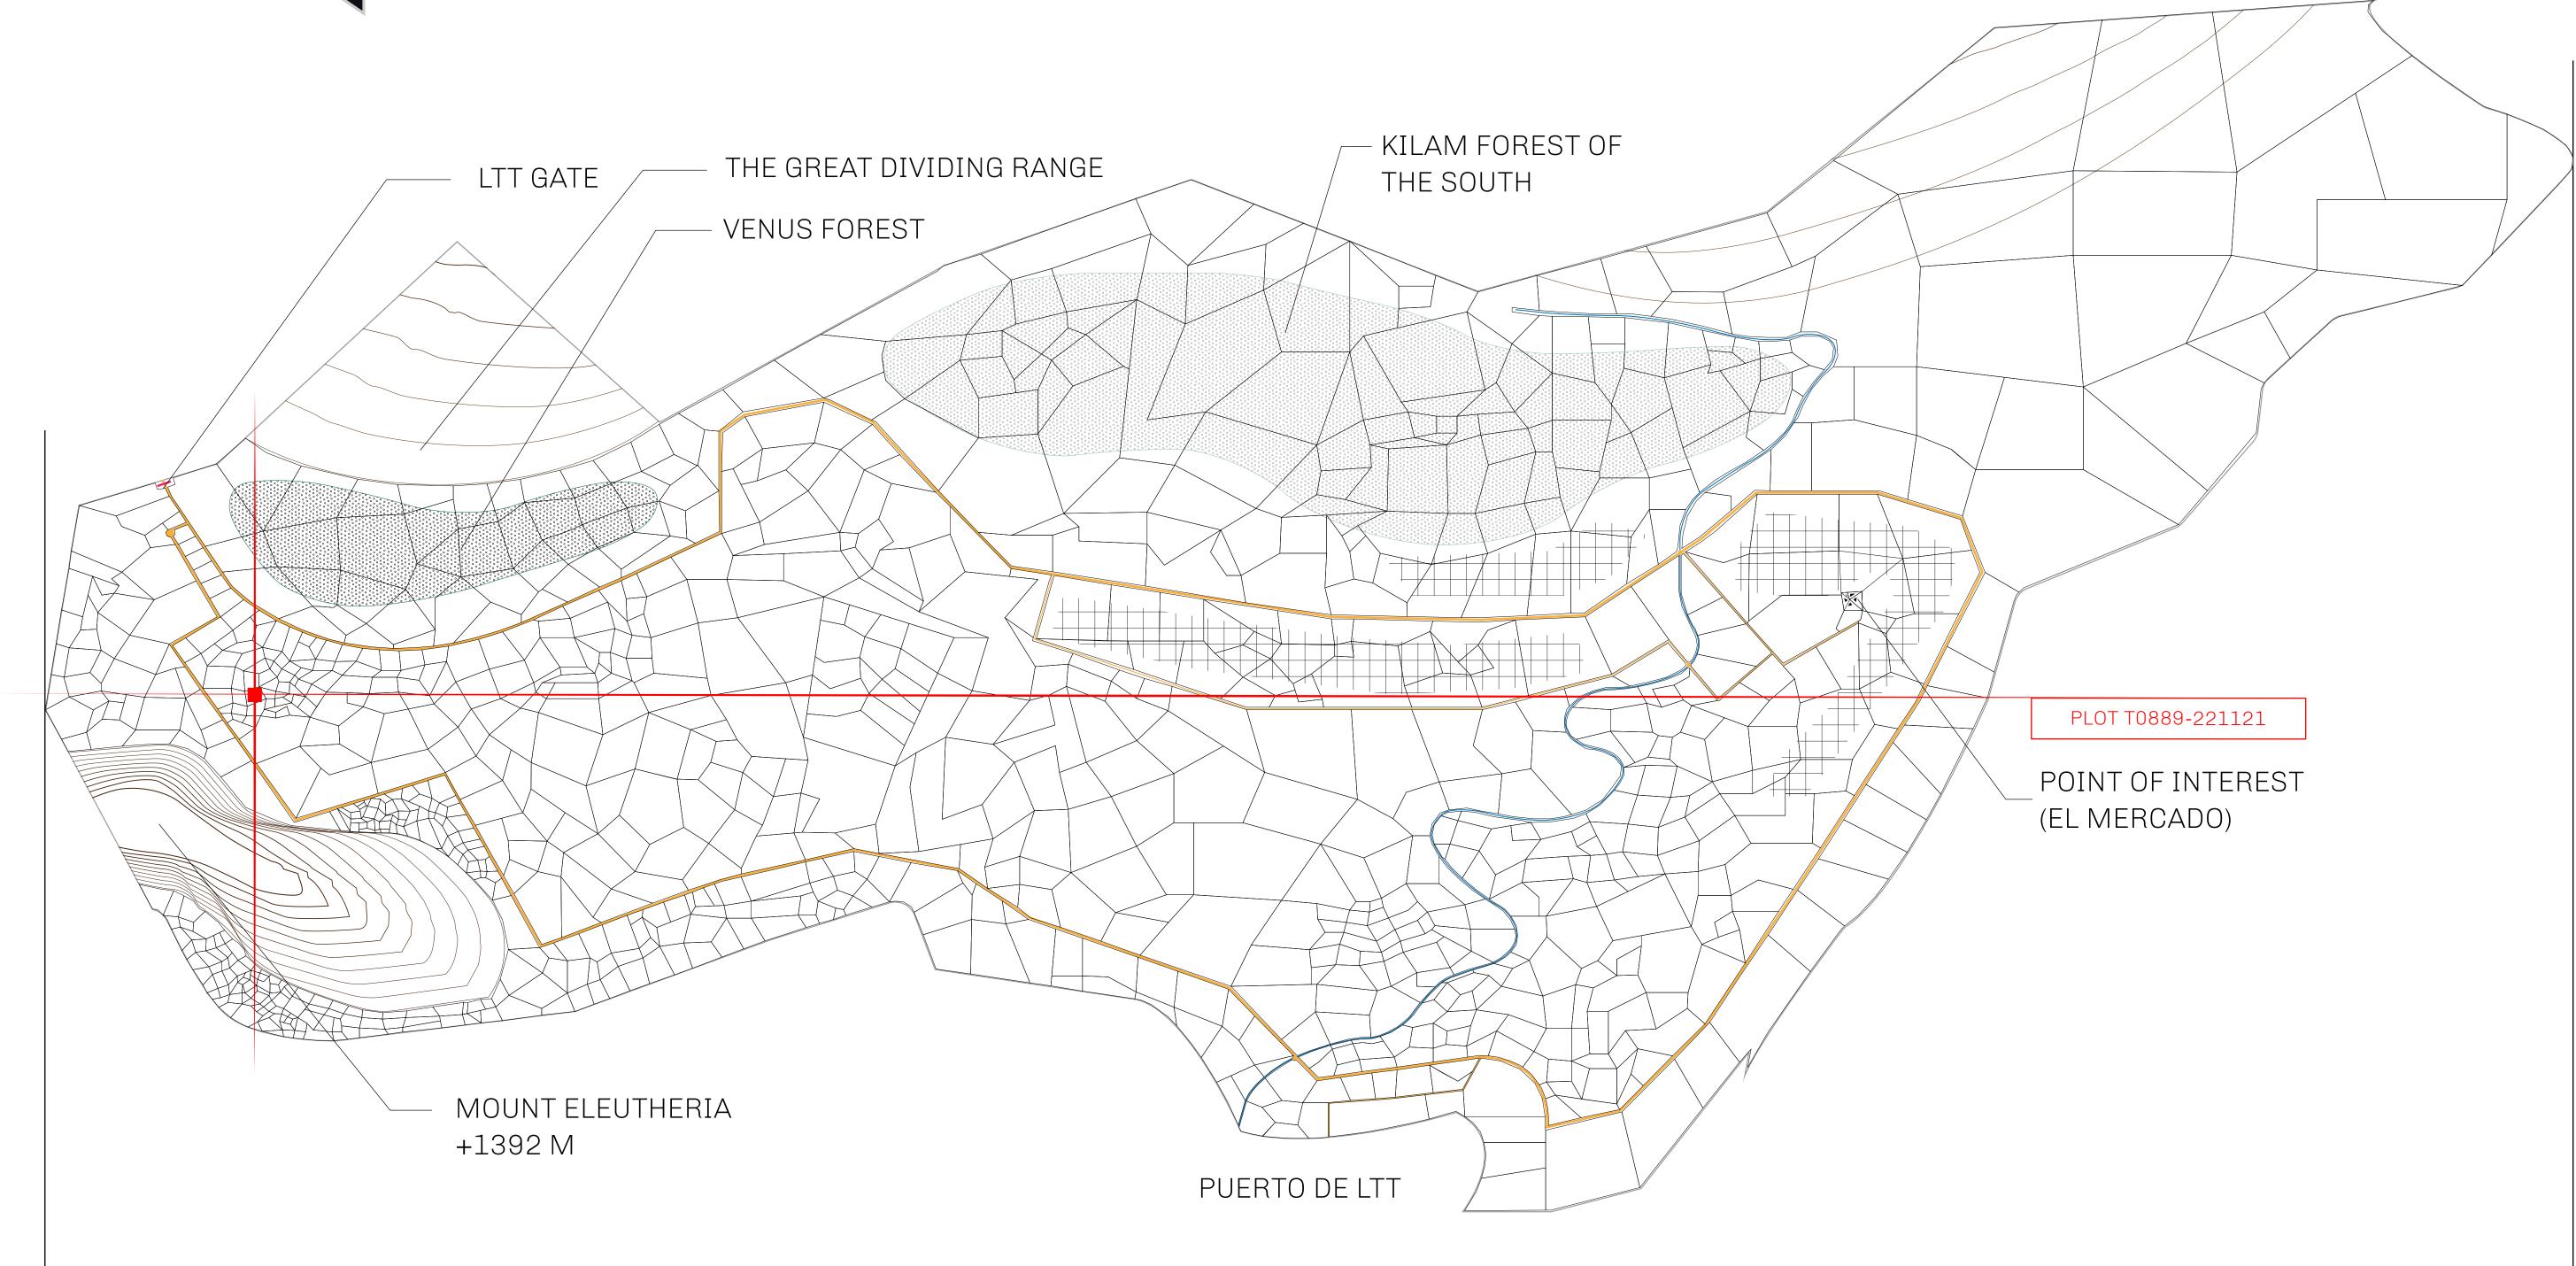

#### THE SPANISH ARMADA

The most flamboyant of all of the states, this Spanish-speaking territory houses a clash of cultures. From the LTT trades in the El Mercado district to the solicitations for invites to the Great Empire, and even the traveling Caravans, it is a transient place; people are always on the move on the way to the Great Empire or a trek through the Dividing Range to the Royaume De Satoshi. Commerce uses derivations of LTT such as LTTE, LTTB, and LTTC.

#### GEOGRAPHY

COASTLINE BORDERS HIGHEST POINT LOWEST POINT PLOTS SCALE

193.03 KM (119.94 MILES) OCEAN, THE GREAT EMPIRE MT ELEUTHERIA +1392 M PUERTO DE LTT O M 1045 1:50000

73.54 KM

### H.M. LNFT Land Registry

ADMINISTRATIVE AREA

OWNER ENTITLEMENT

**TERRITORIO LTT ST** 

Type W-T: Share of 0.1% of all BUN sales (rewarded in Credits) plus 1% of all LTT redeemed based on number of NFT Stories minted; Mint 4 NFT Stories

## OT T0884

| y        | TITLE NUMBER        |                  |               |
|----------|---------------------|------------------|---------------|
|          | <b>T0889-221121</b> |                  |               |
| O LTT ST | ISSUED              | 22 November 2021 | SCALE 1/50000 |

# PLOTT0889BOUNDARY: 1.85 KM