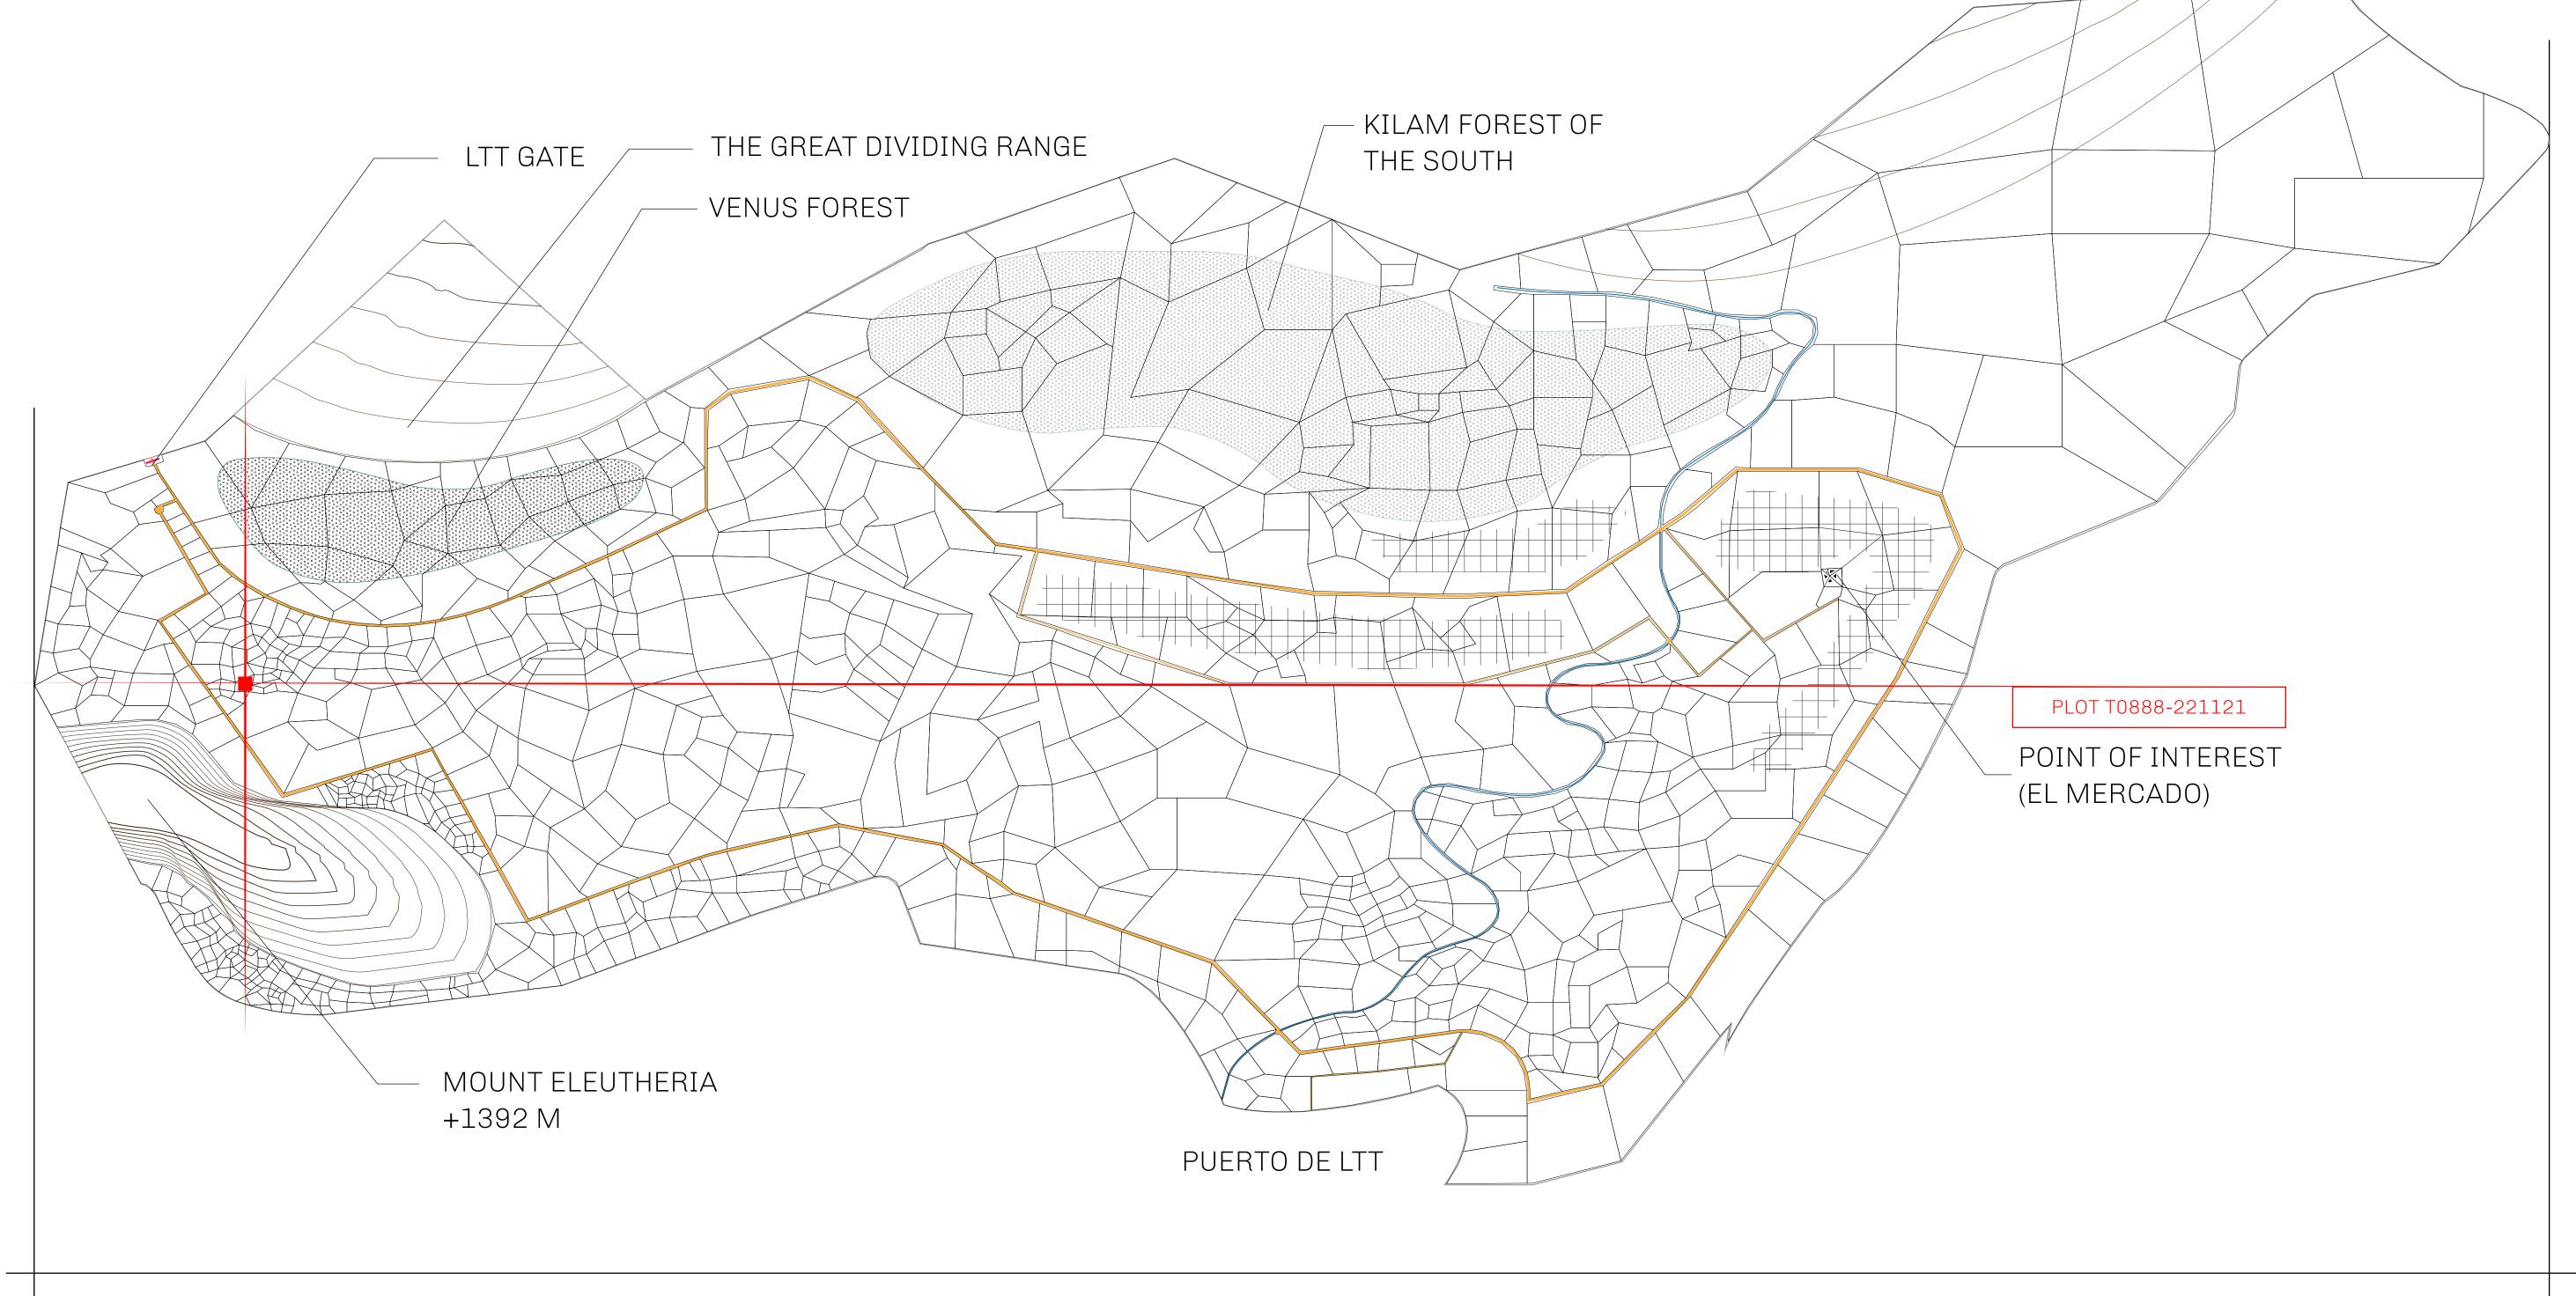

## THE SPANISH ARMADA

The most flamboyant of all of the states, this Spanish-speaking territory houses a clash of cultures. From the LTT trades in the El Mercado district to the solicitations for invites to the Great Empire, and even the traveling Caravans, it is a transient place; people are always on the move on the way to the Great Empire or a trek through the Dividing Range to the Royaume De Satoshi. Commerce uses derivations of LTT such as LTTE, LTTB, and LTTC.

## GEOGRAPHY

COASTLINE
BORDERS
HIGHEST POINT
LOWEST POINT
PLOTS
SCALE

193.03 KM (119.94 MILES)
OCEAN, THE GREAT EMPIRE
MT ELEUTHERIA +1392 M
PUERTO DE LTT 0 M

1045

1:50000

## H.M. LNFT Land Registry

TITLE NUMBER

TERRITORIO LTT ST

ISSUED 22 November 2021

SCALE **1/50000** 

Type W-T: Share of 0.1% of all BUN sales (rewarded in Credits) plus 1% of all LTT redeemed based on OWNER ENTITLEMENT

number of NFT Stories minted; Mint 4 NFT Stories

T0887

PL0T T088

BOUNDARY: 1.80 KM

PL0T T0894

T0901