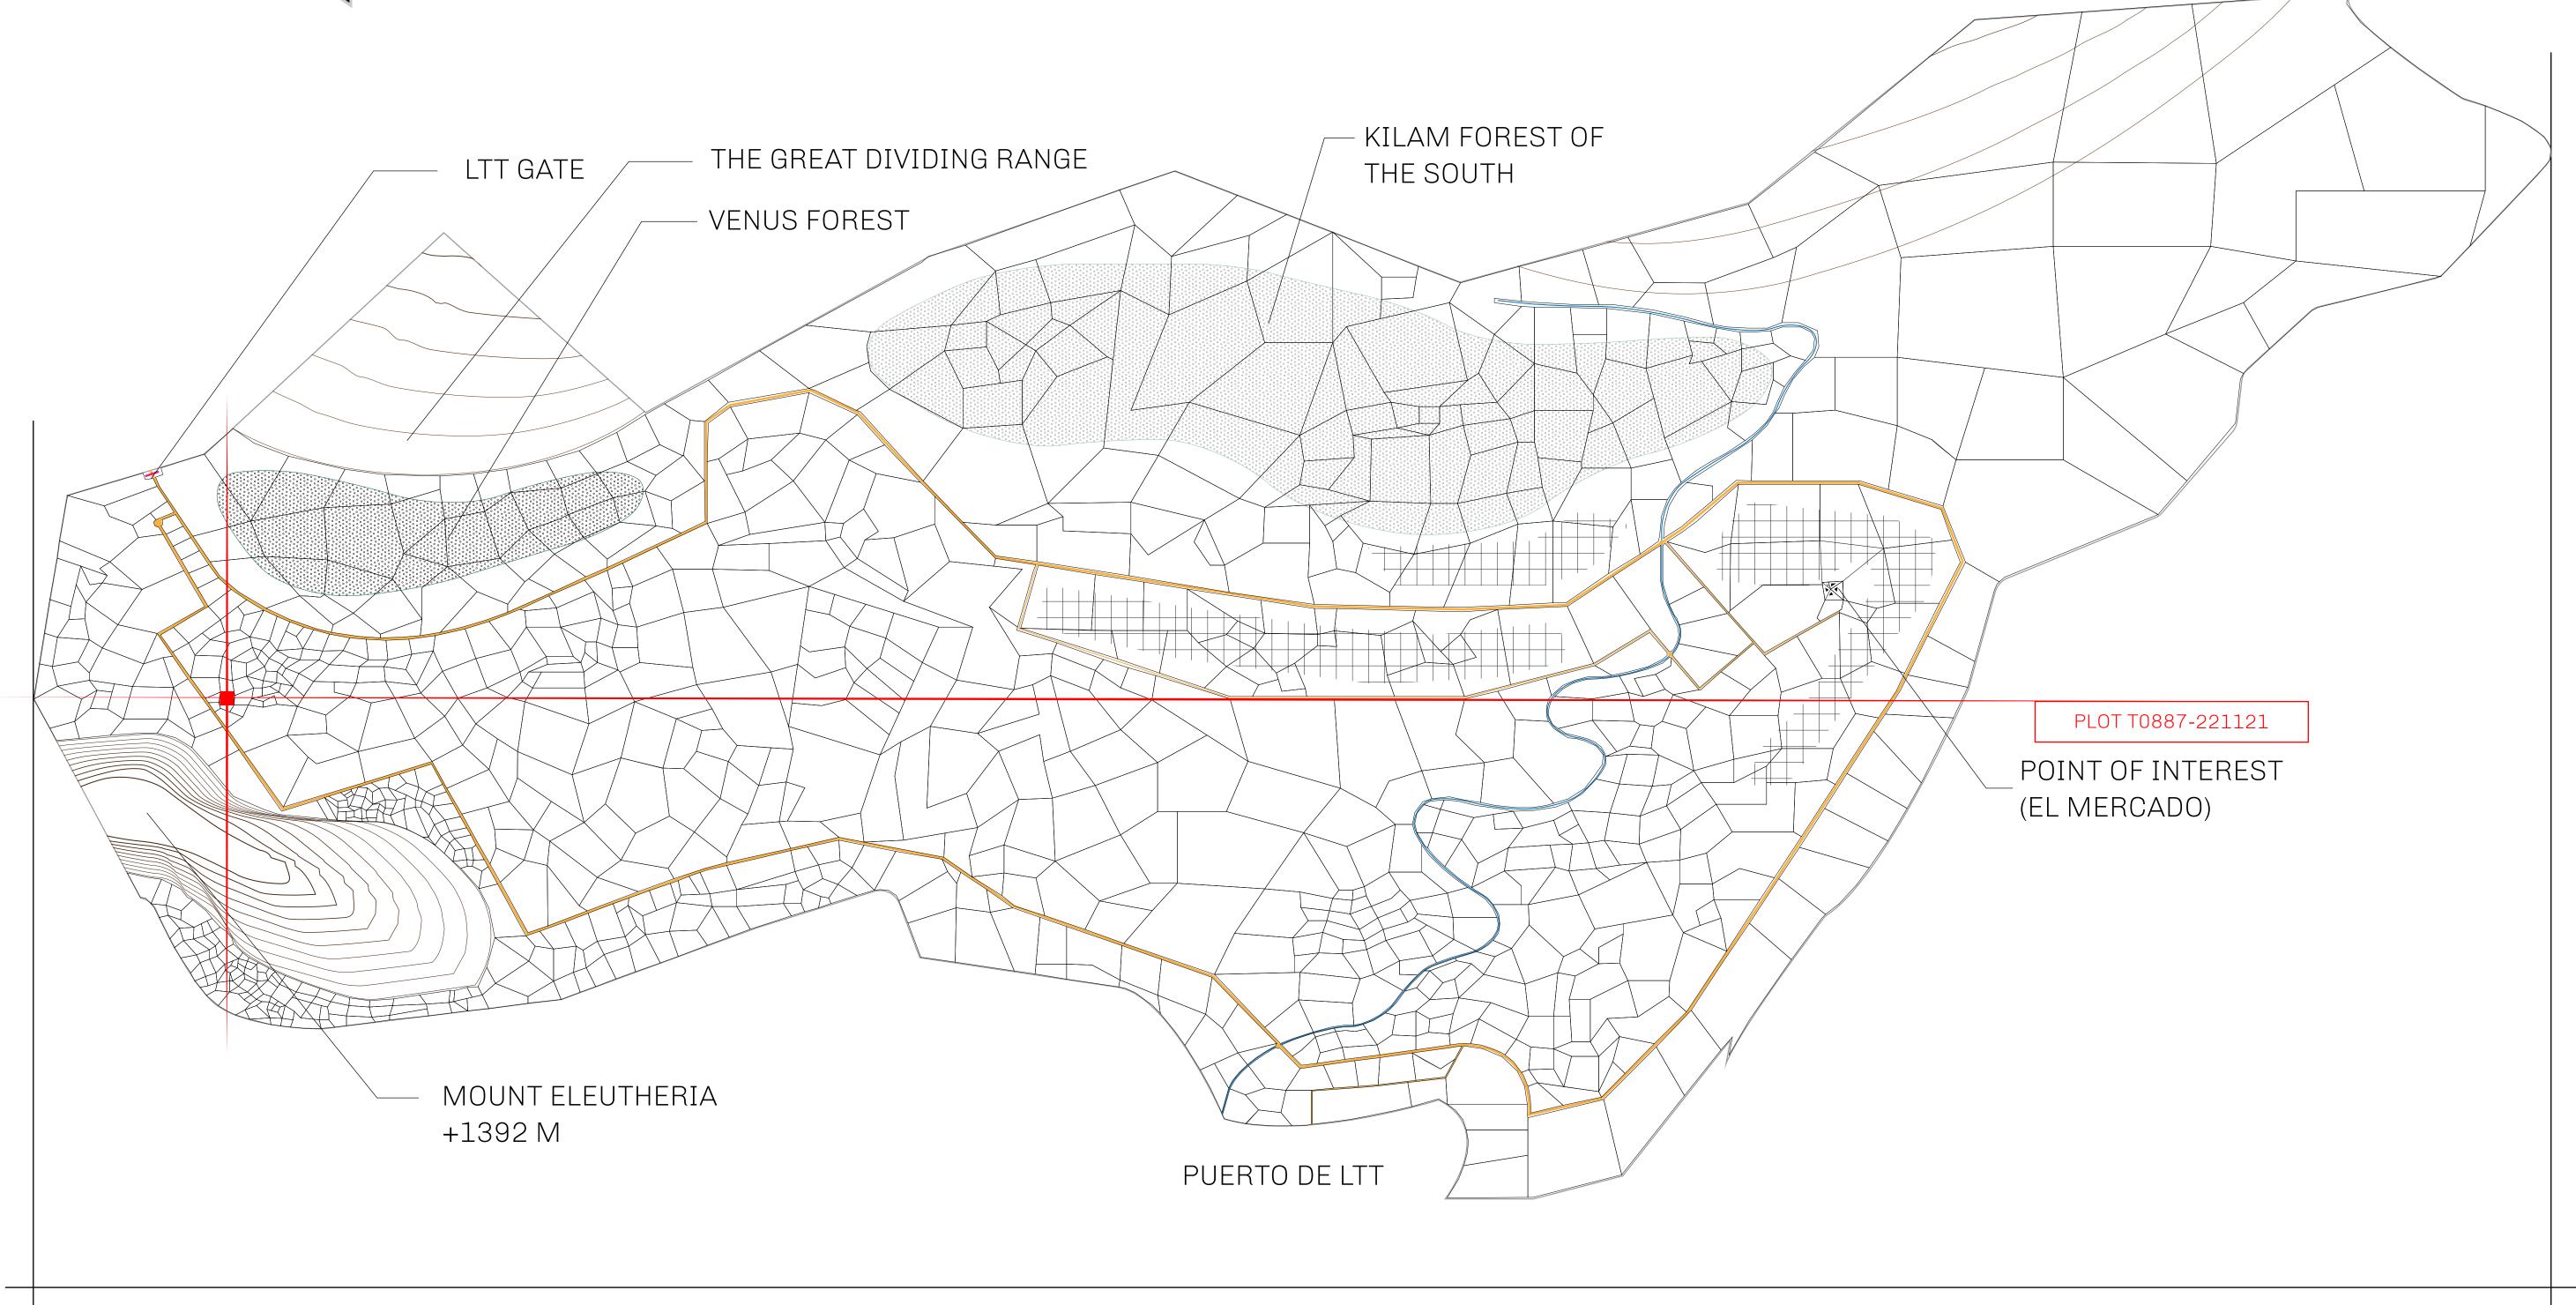

## THE SPANISH ARMADA

The most flamboyant of all of the states, this Spanish-speaking territory houses a clash of cultures. From the LTT trades in the El Mercado district to the solicitations for invites to the Great Empire, and even the traveling Caravans, it is a transient place; people are always on the move on the way to the Great Empire or a trek through the Dividing Range to the Royaume De Satoshi. Commerce uses derivations of LTT such as LTTE, LTTB, and LTTC.

## GEOGRAPHY

COASTLINE
BORDERS
HIGHEST POINT
LOWEST POINT
PLOTS
SCALE

193.03 KM (119.94 MILES)
OCEAN, THE GREAT EMPIRE
MT ELEUTHERIA +1392 M
PUERTO DE LTT 0 M

1045

1:50000

## H.M. LNFT Land Registry

TITLE NUMBER

T0887-221121

ADMINISTRATIVE AREA

TERRITORIO LTT ST

ISSUED 22 November 2021

SCALE **1/50000** 

OWNER ENTITLEMENT

Type W-T: Share of 0.1% of all BUN sales (rewarded in Credits) plus 1% of all LTT redeemed based on number of NFT Stories minted; Mint 4 NFT Stories

T0886

PL0T70887

BOUNDARY: 1.45 KM