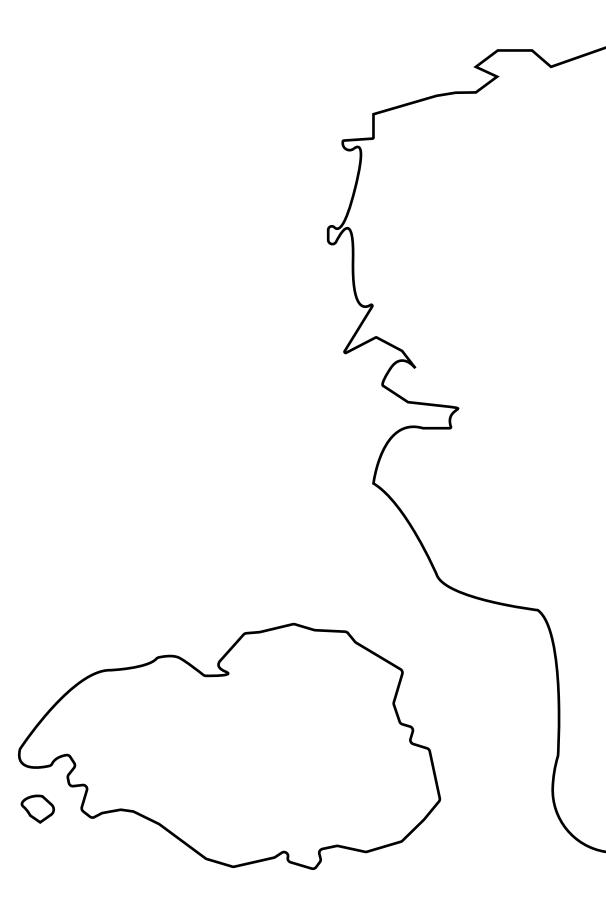

# PLOT T0886 BOUNDARY: 1.23 KM

**OFFICIAL PERSPECTIVE SHEET FOR FILING** Indicate vantage point for each drawing. Copy and mark each sheet required prior to filing.

Guide - Vantage point should be indicated as shown in the diagram: