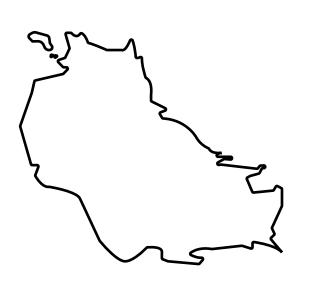

# PLOT T0886 BOUNDARY: 1.23 KM

**OFFICIAL PERSPECTIVE SHEET FOR FILING** Indicate vantage point for each drawing. Copy and mark each sheet required prior to filing.

Guide - Vantage point should be indicated as shown in the diagram: