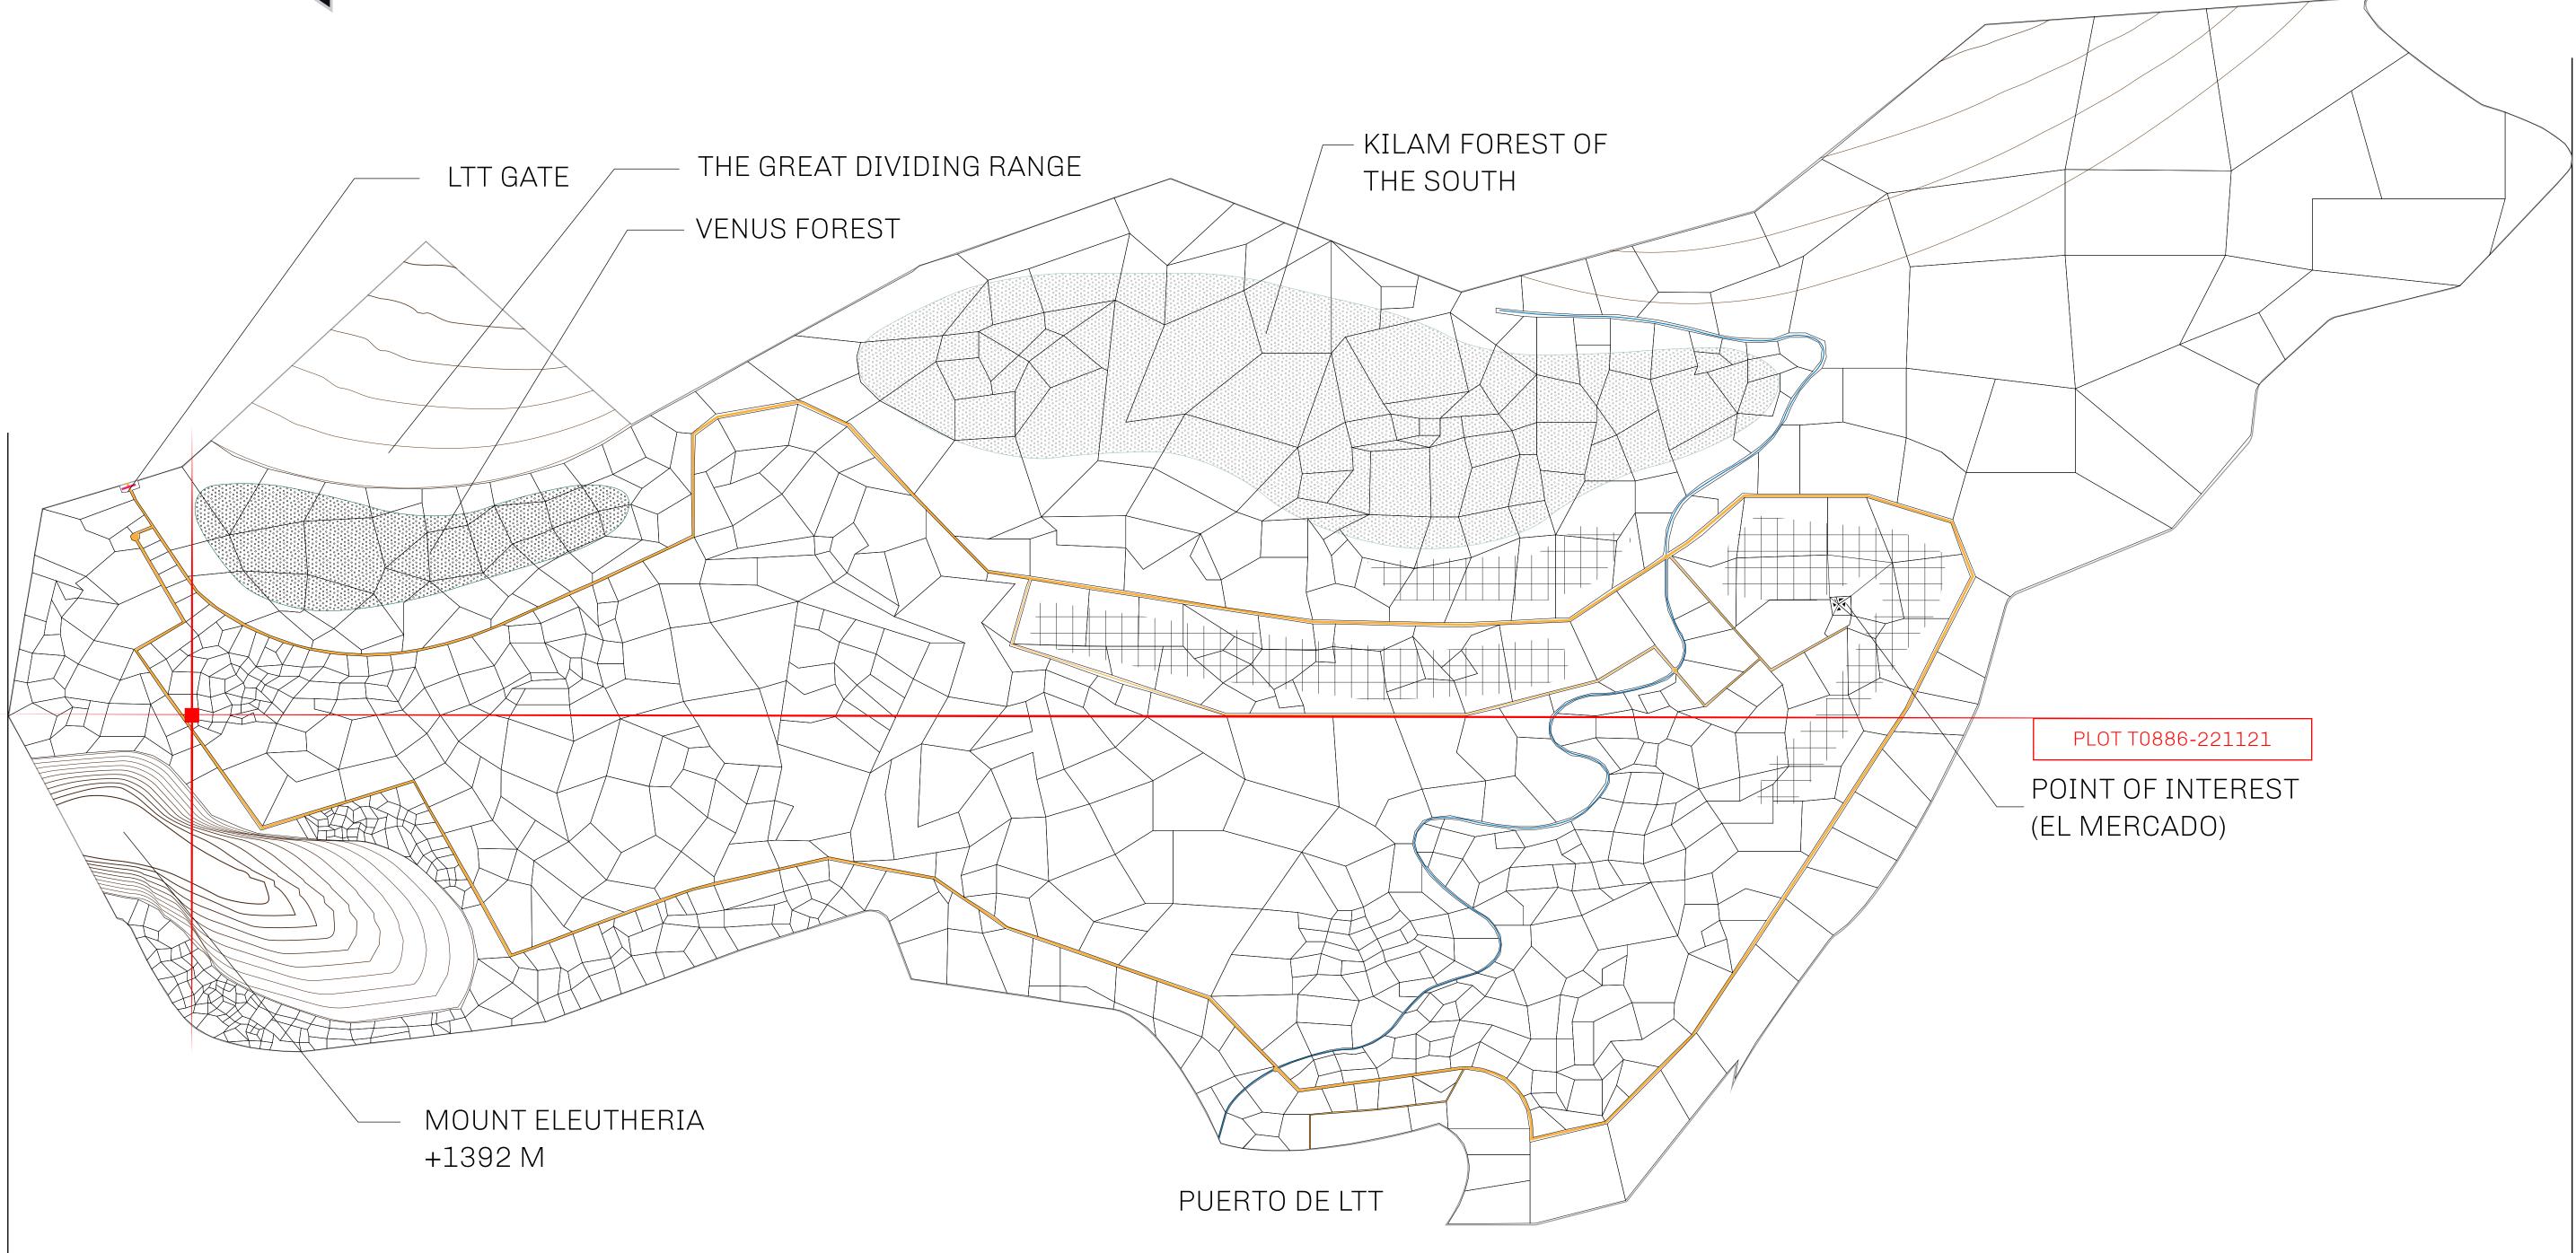

### THE SPANISH ARMADA

The most flamboyant of all of the states, this Spanish-speaking territory houses a clash of cultures. From the LTT trades in the El Mercado district to the solicitations for invites to the Great Empire, and even the traveling Caravans, it is a transient place; people are always on the move on the way to the Great Empire or a trek through the Dividing Range to the Royaume De Satoshi. Commerce uses derivations of LTT such as LTTE, LTTB, and LTTC.

#### GEOGRAPHY

COASTLINE BORDERS HIGHEST POINT LOWEST POINT PLOTS SCALE 193.03 KM (119.94 MILES) OCEAN, THE GREAT EMPIRE MT ELEUTHERIA +1392 M PUERTO DE LTT 0 M 1045 1:50000

73.54 KM

## TERRITORIO HIGHWAY

|          | TITLE NUMBER<br><b>T0886-221121</b> |          |               |
|----------|-------------------------------------|----------|---------------|
| y        |                                     |          |               |
| O LTT ST | ISSUED 22 November 2                | 2021 Jb. | SCALE 1/50000 |

# PLOT T0886 BOUNDARY: 1.23 KM

**OFFICIAL PERSPECTIVE SHEET FOR FILING** Indicate vantage point for each drawing. Copy and mark each sheet required prior to filing.

Guide - Vantage point should be indicated as shown in the diagram: