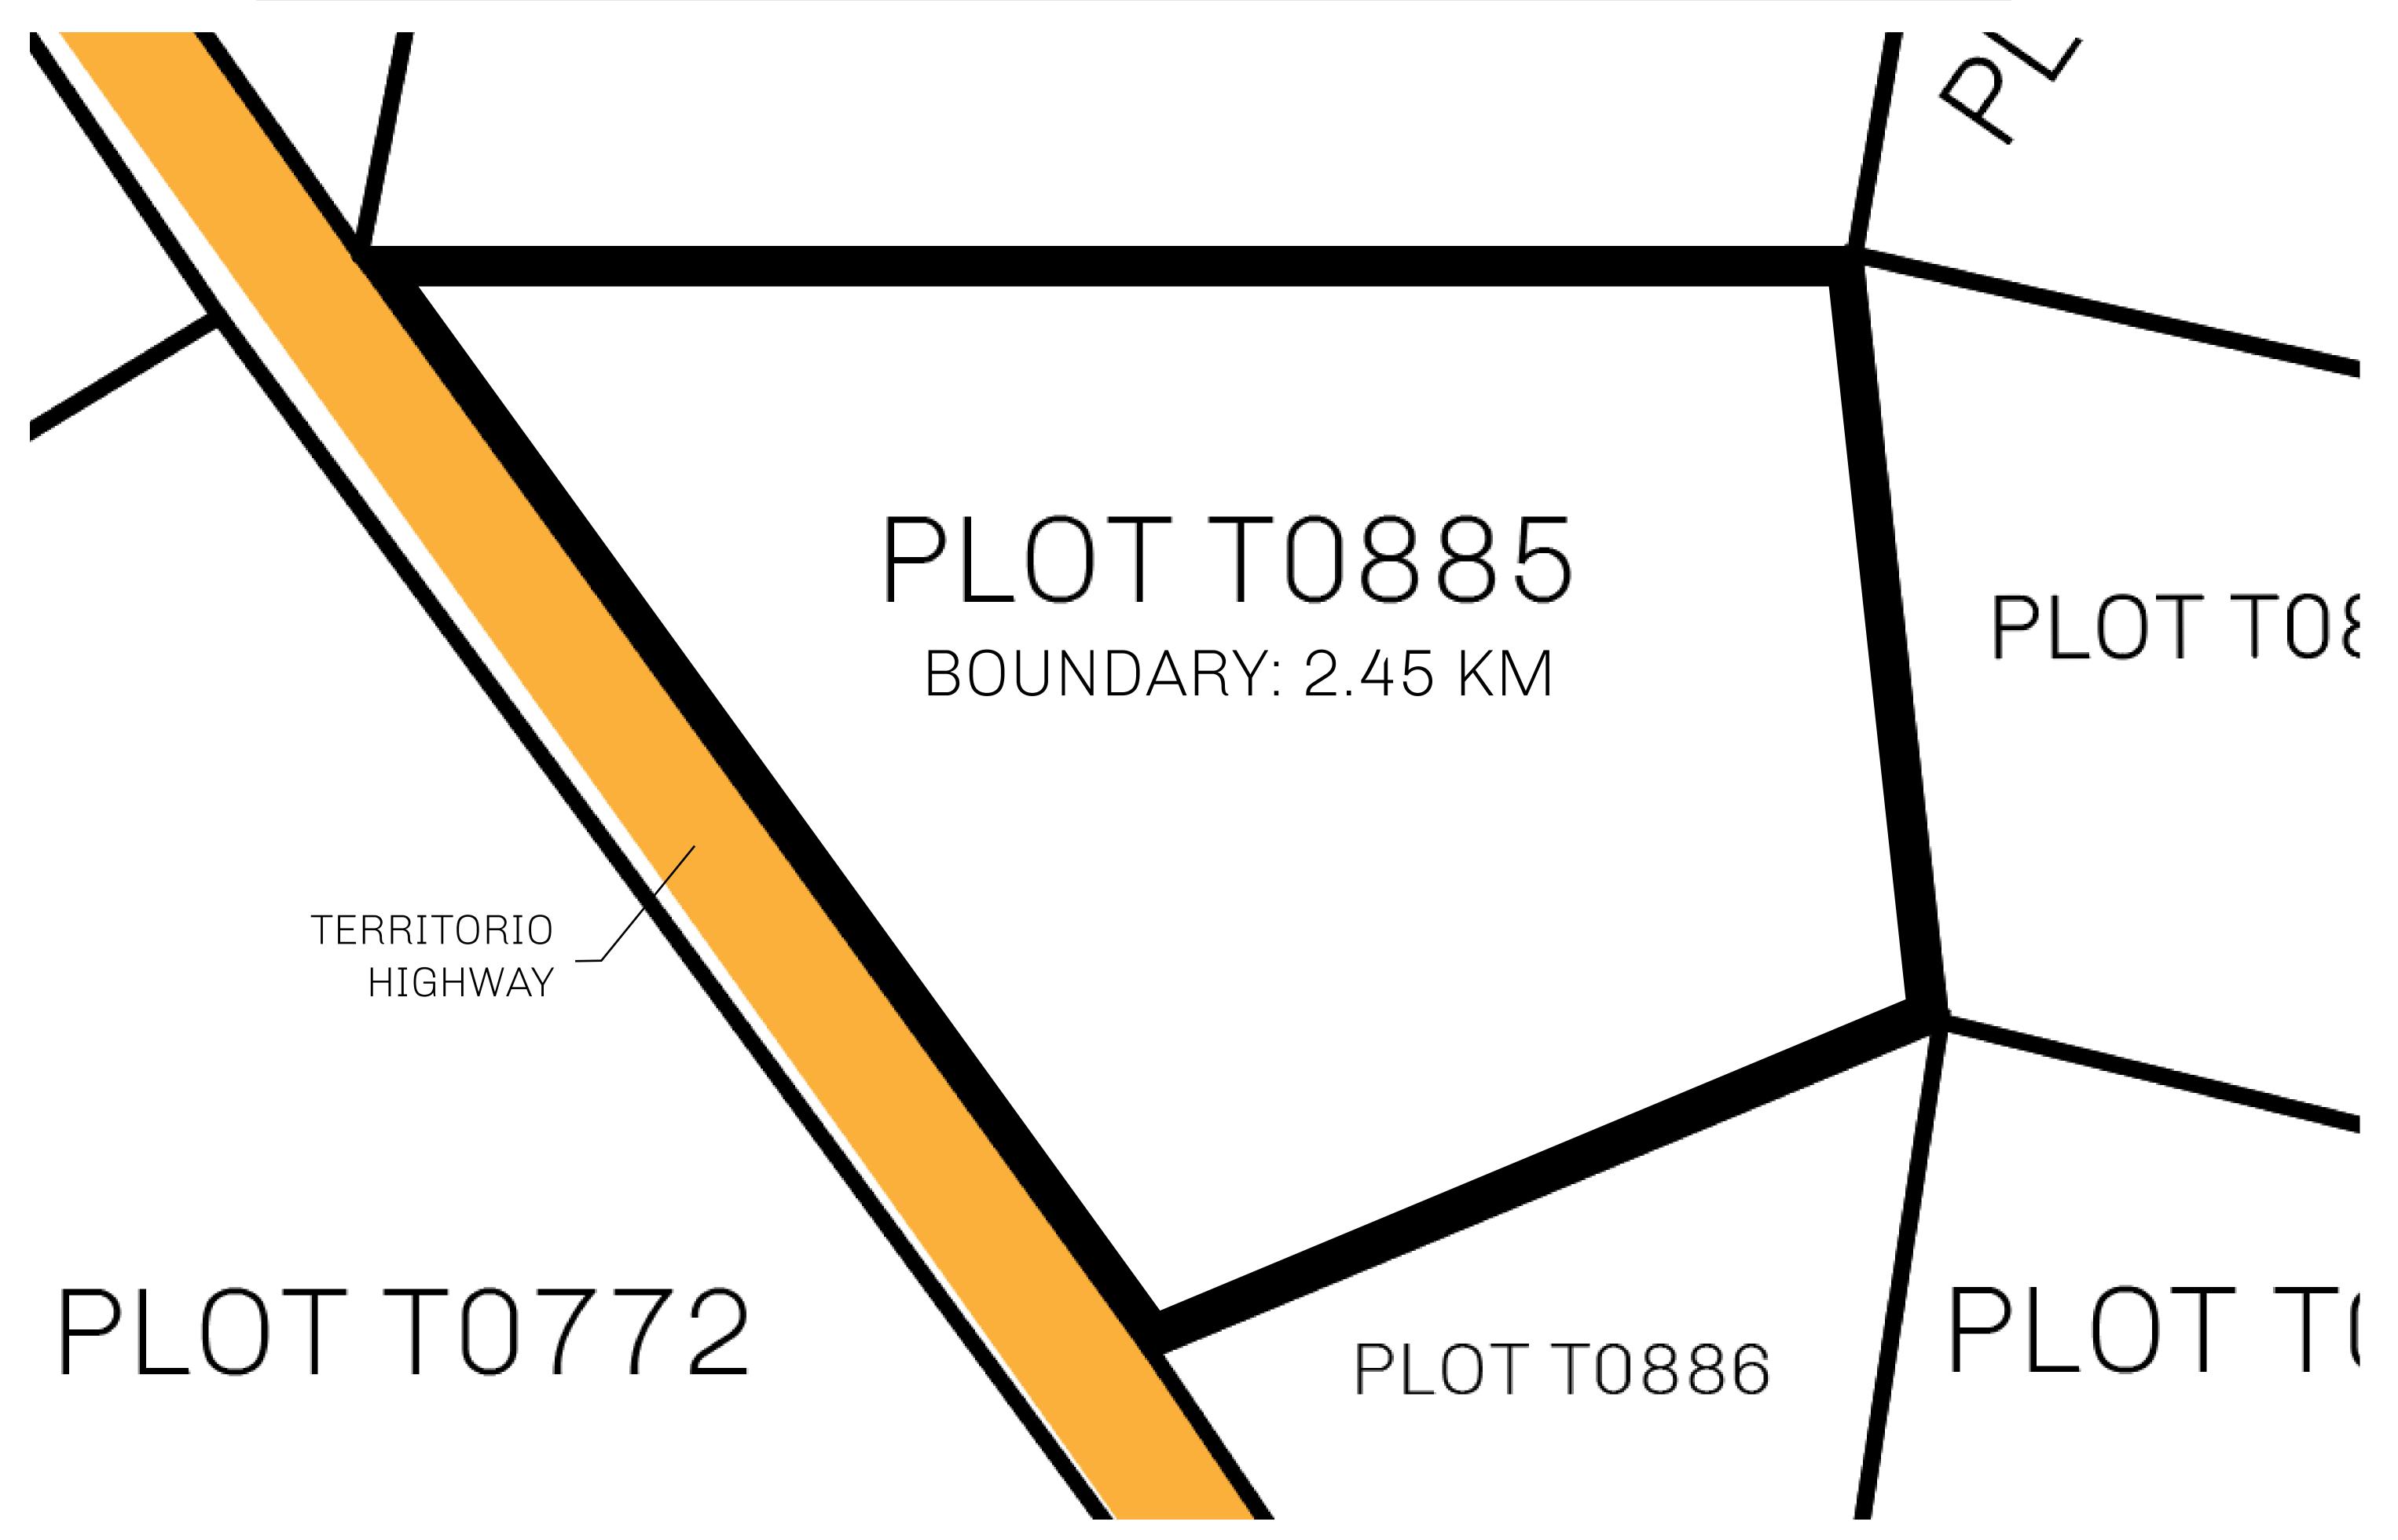

### T0885-221121

TERRITORIO LTT ST

ISSUED 22 November 2021

SCALE **1/50000** 

OWNER ENTITLEMENT

Type W-T: Share of 0.1% of all BUN sales (rewarded in Credits) plus 1% of all LTT redeemed based on number of NFT Stories minted; Mint 4 NFT Stories