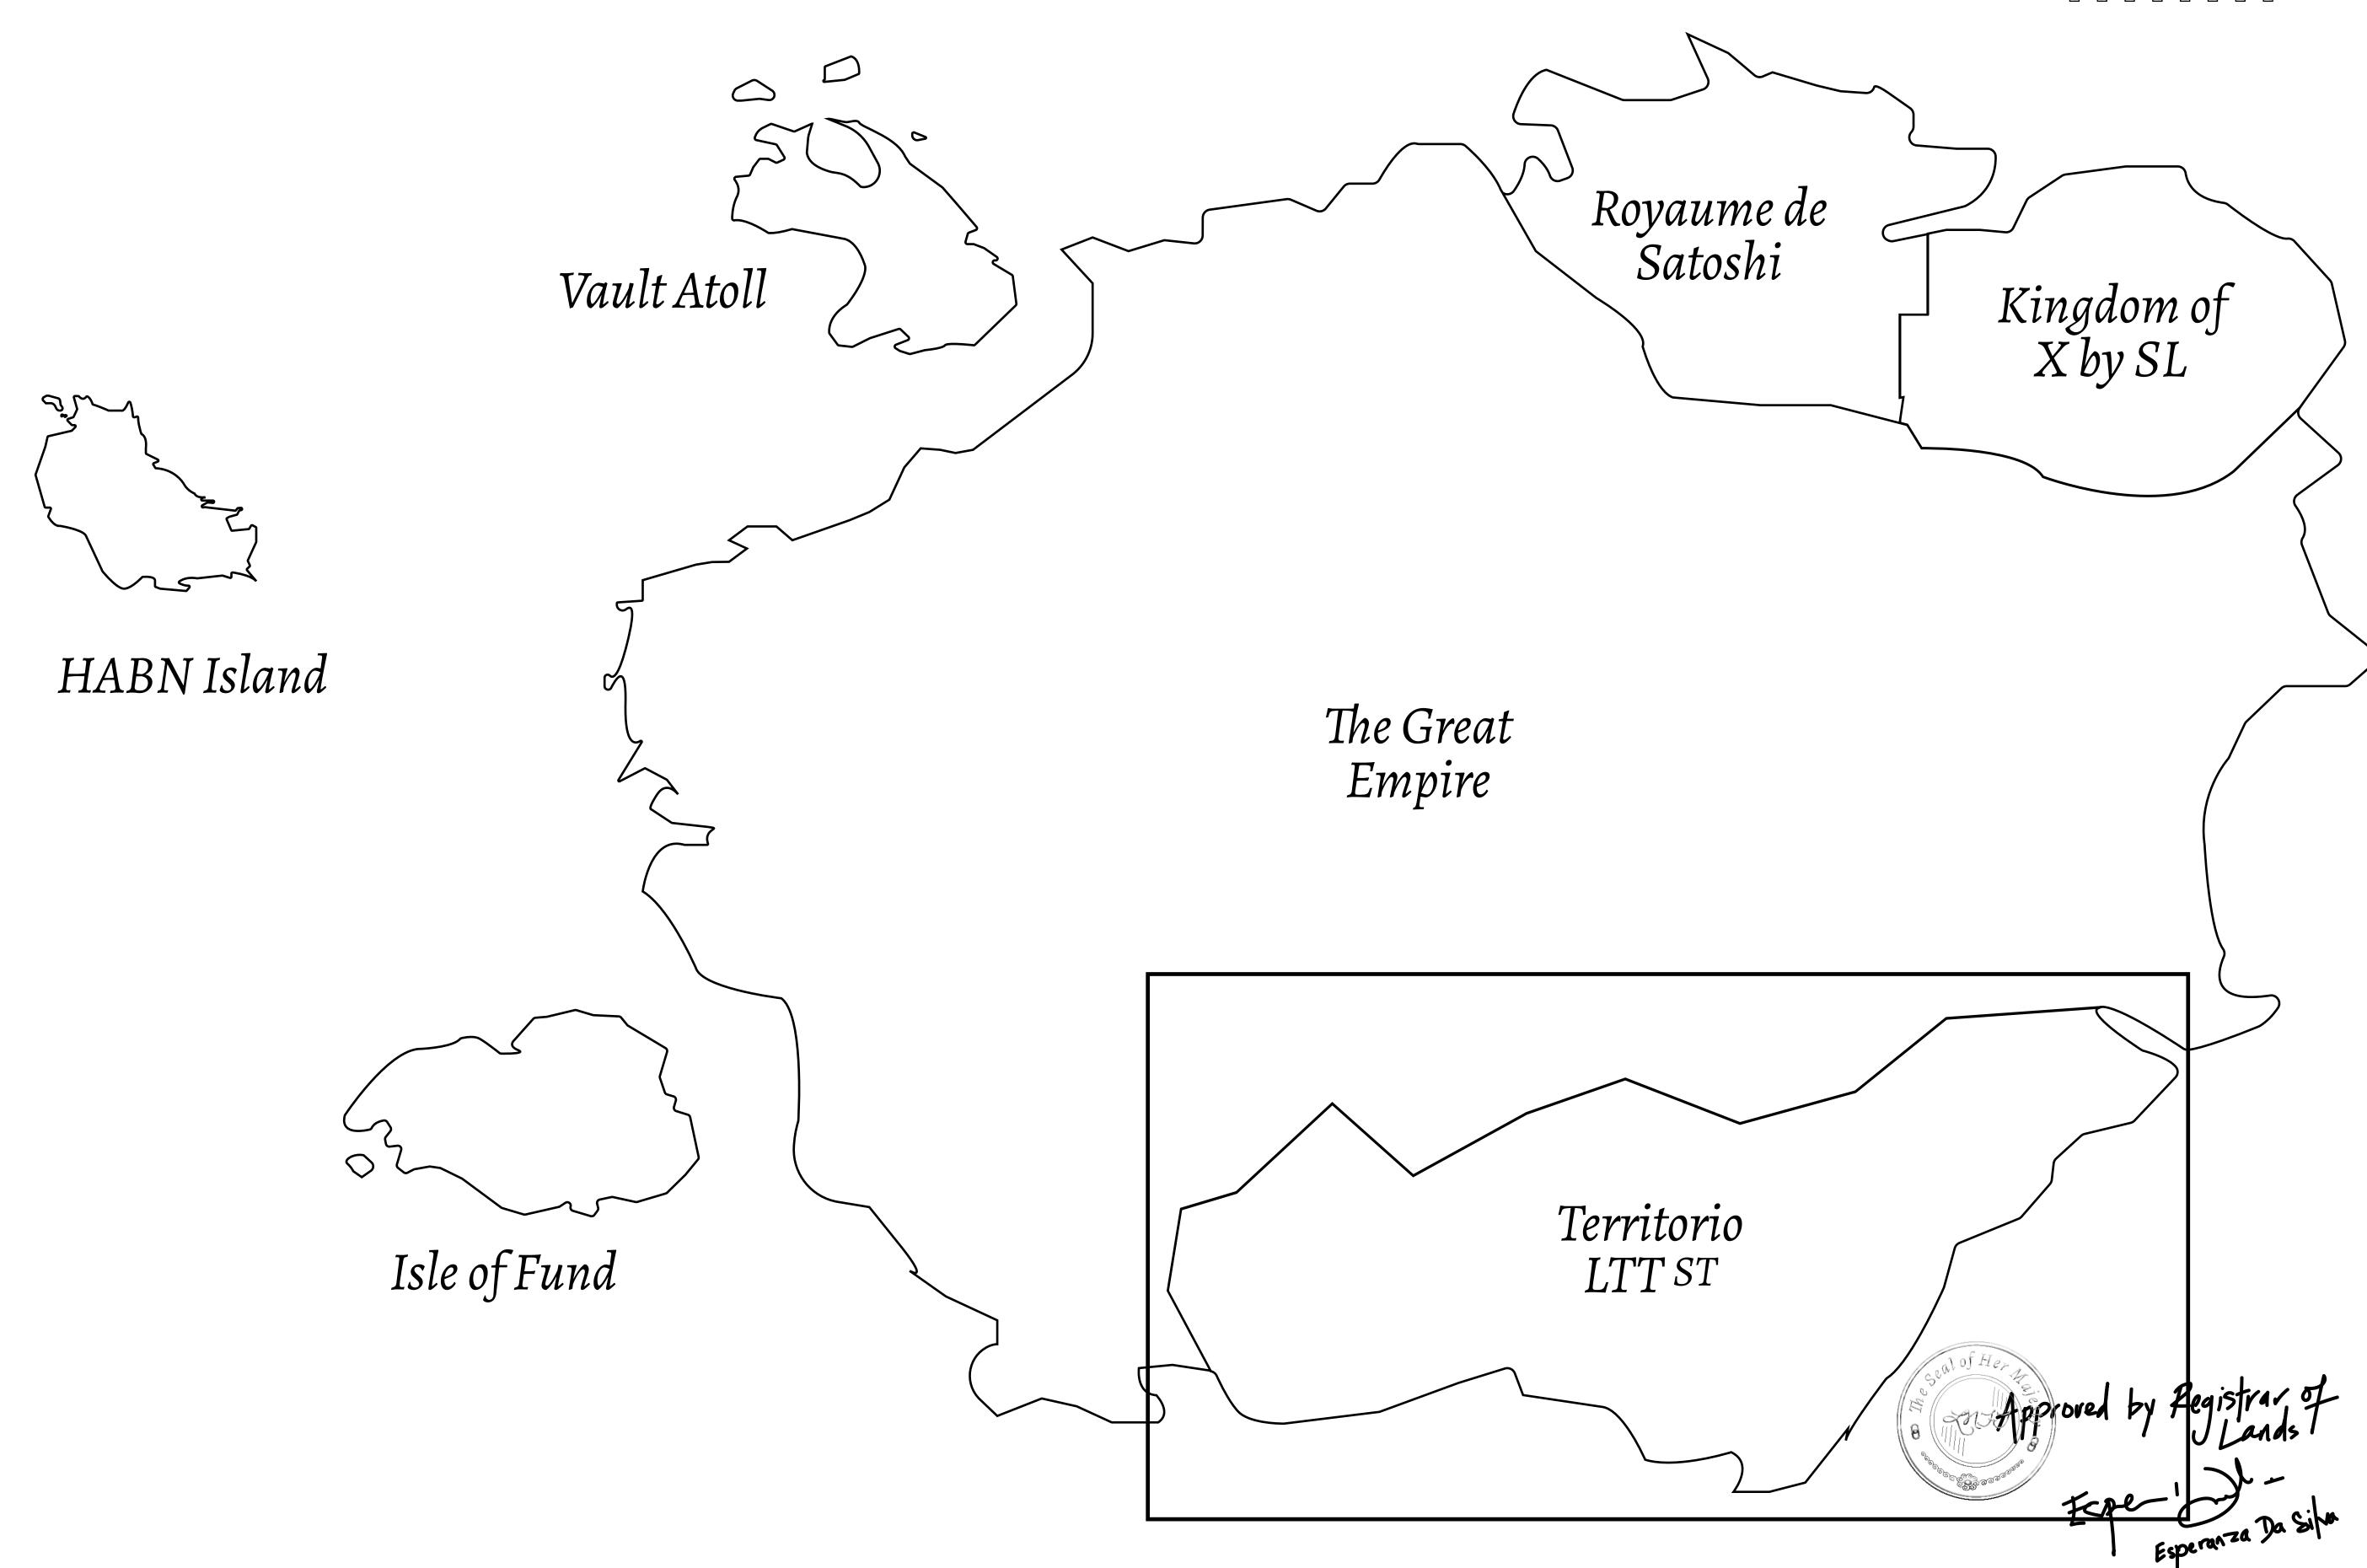

#### THE SPANISH ARMADA

The most flamboyant of all of the states, this Spanish-speaking territory houses a clash of cultures. From the LTT trades in the El Mercado district to the solicitations for invites to the Great Empire, and even the traveling Caravans, it is a transient place; people are always on the move on the way to the Great Empire or a trek through the Dividing Range to the Royaume De Satoshi. Commerce uses derivations of LTT such as LTTE, LTTB, and LTTC.

#### GEOGRAPHY

COASTLINE
BORDERS
HIGHEST POINT
LOWEST POINT
PLOTS
SCALE

193.03 KM (119.94 MILES)
OCEAN, THE GREAT EMPIRE
MT ELEUTHERIA +1392 M
PUERTO DE LTT 0 M

1045

1:50000

### T0885-221121

TERRITORIO LTT ST

ISSUED 22 November 2021

SCALE **1/50000** 

OWNER ENTITLEMENT

Type W-T: Share of 0.1% of all BUN sales (rewarded in Credits) plus 1% of all LTT redeemed based on number of NFT Stories minted; Mint 4 NFT Stories