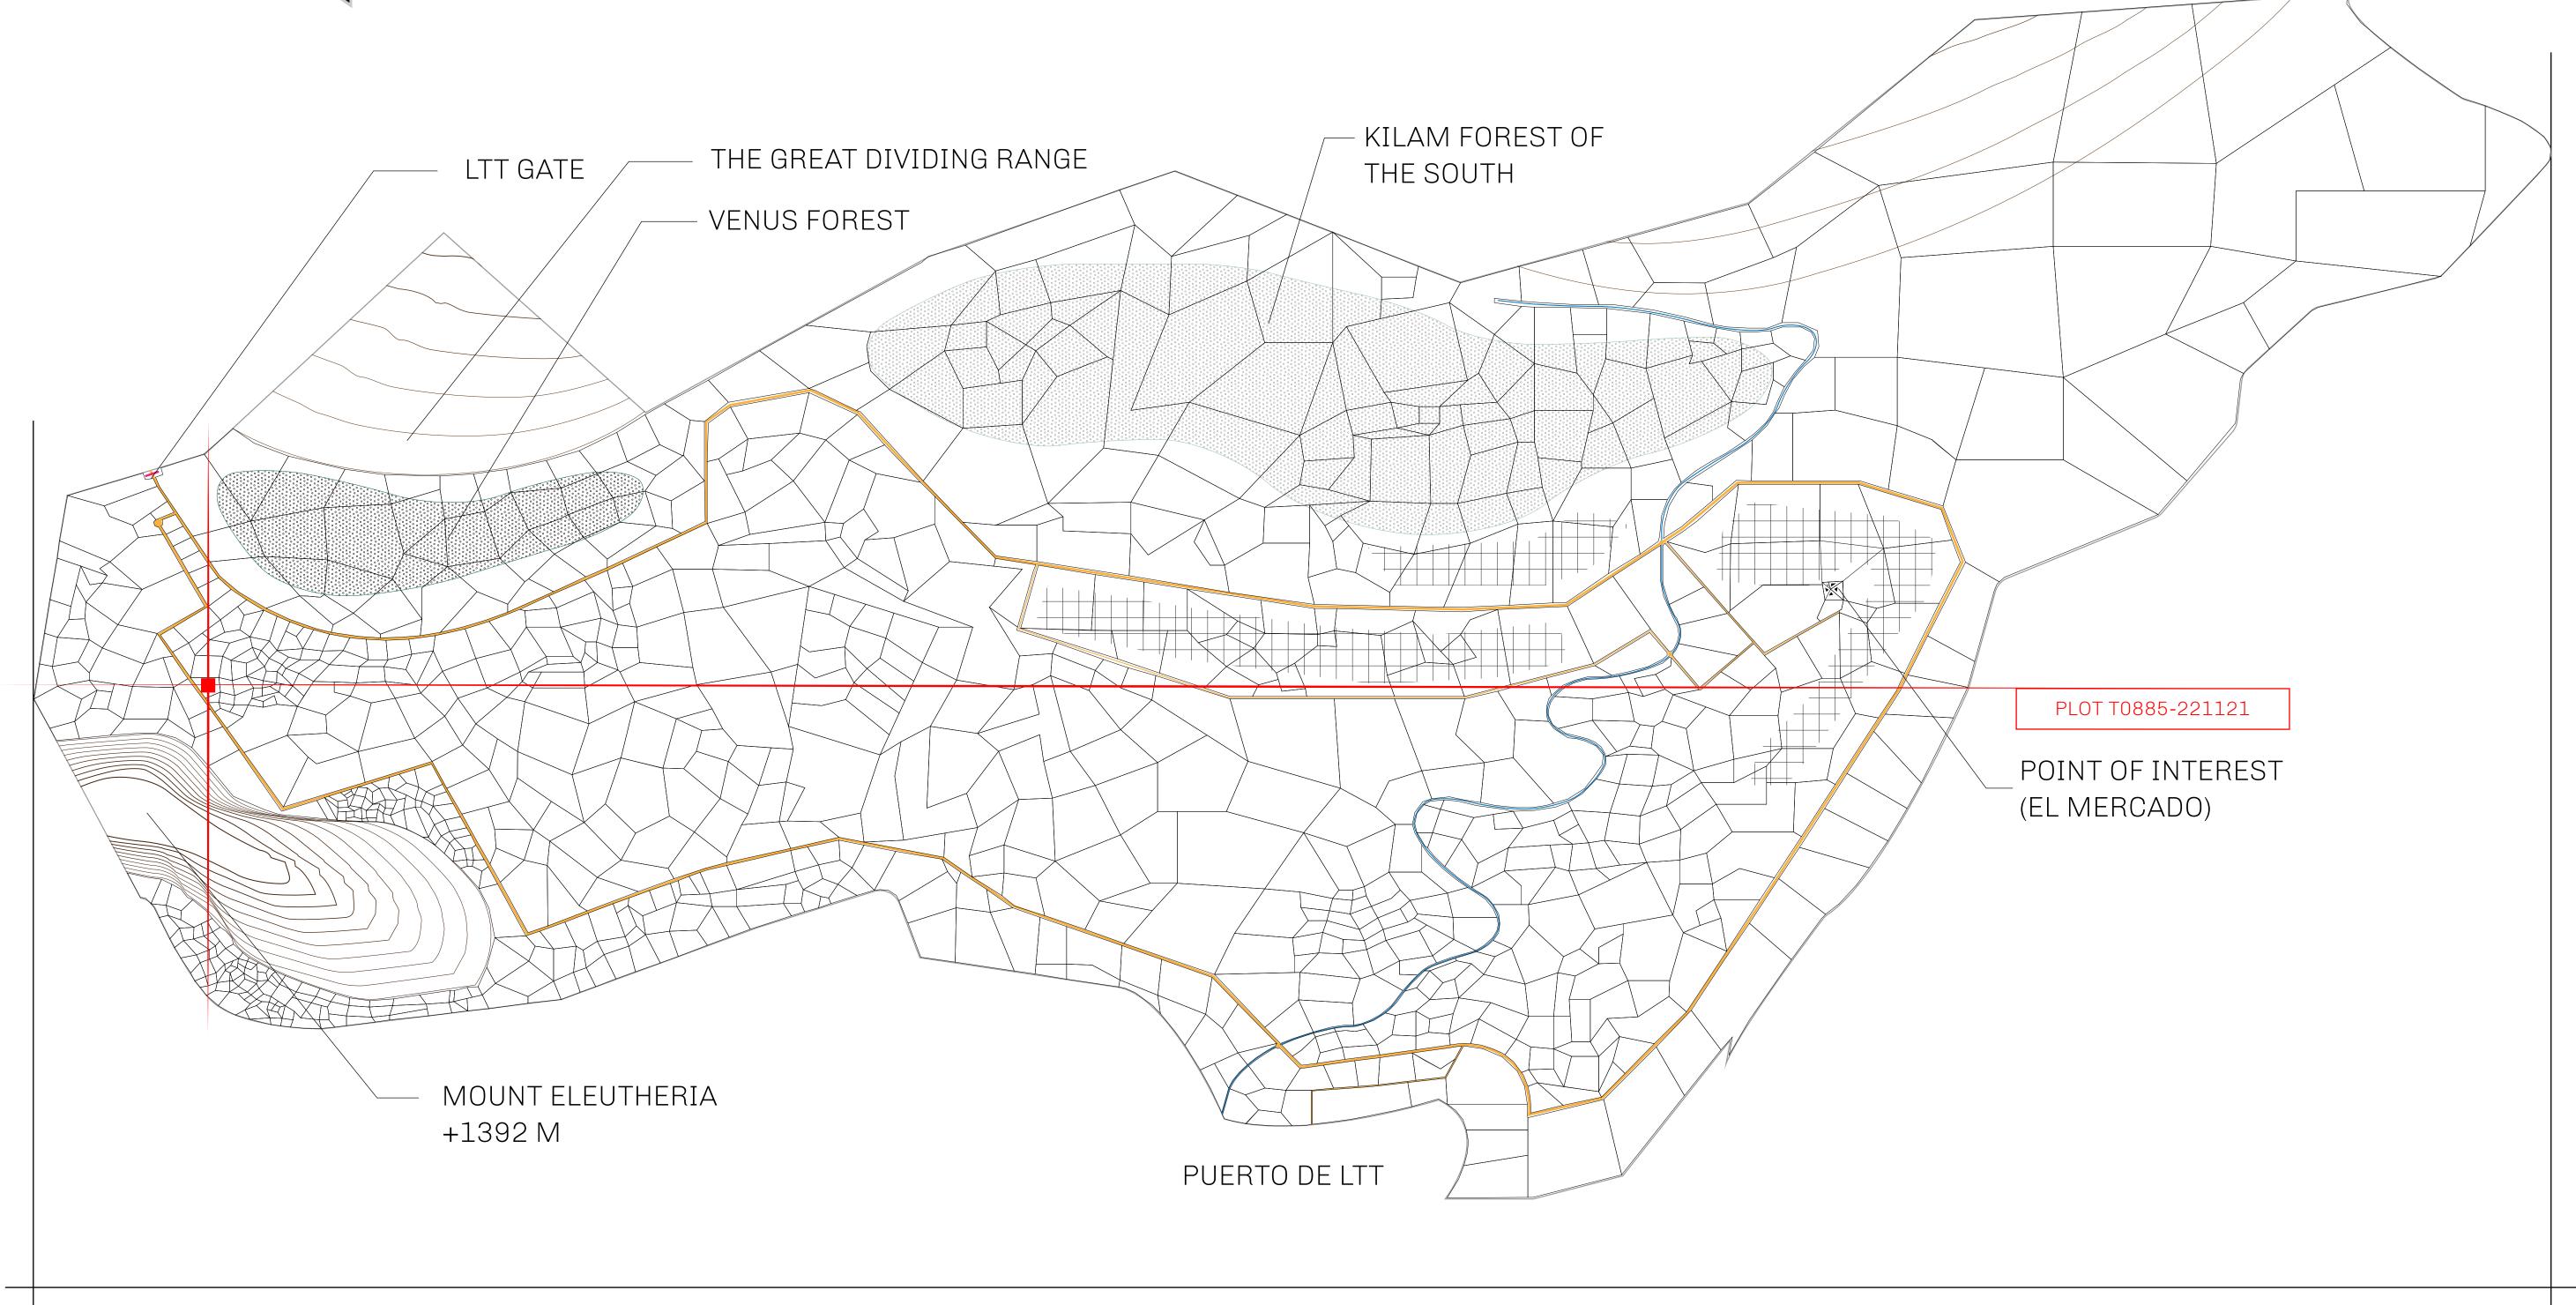

#### GEOGRAPHY

COASTLINE
BORDERS
HIGHEST POINT
LOWEST POINT
PLOTS
SCALE

193.03 KM (119.94 MILES)
OCEAN, THE GREAT EMPIRE
MT ELEUTHERIA +1392 M
PUERTO DE LTT 0 M

1045

1:50000

### T0885-221121

TERRITORIO LTT ST

ISSUED 22 November 2021

SCALE **1/50000** 

OWNER ENTITLEMENT

Type W-T: Share of 0.1% of all BUN sales (rewarded in Credits) plus 1% of all LTT redeemed based on number of NFT Stories minted; Mint 4 NFT Stories