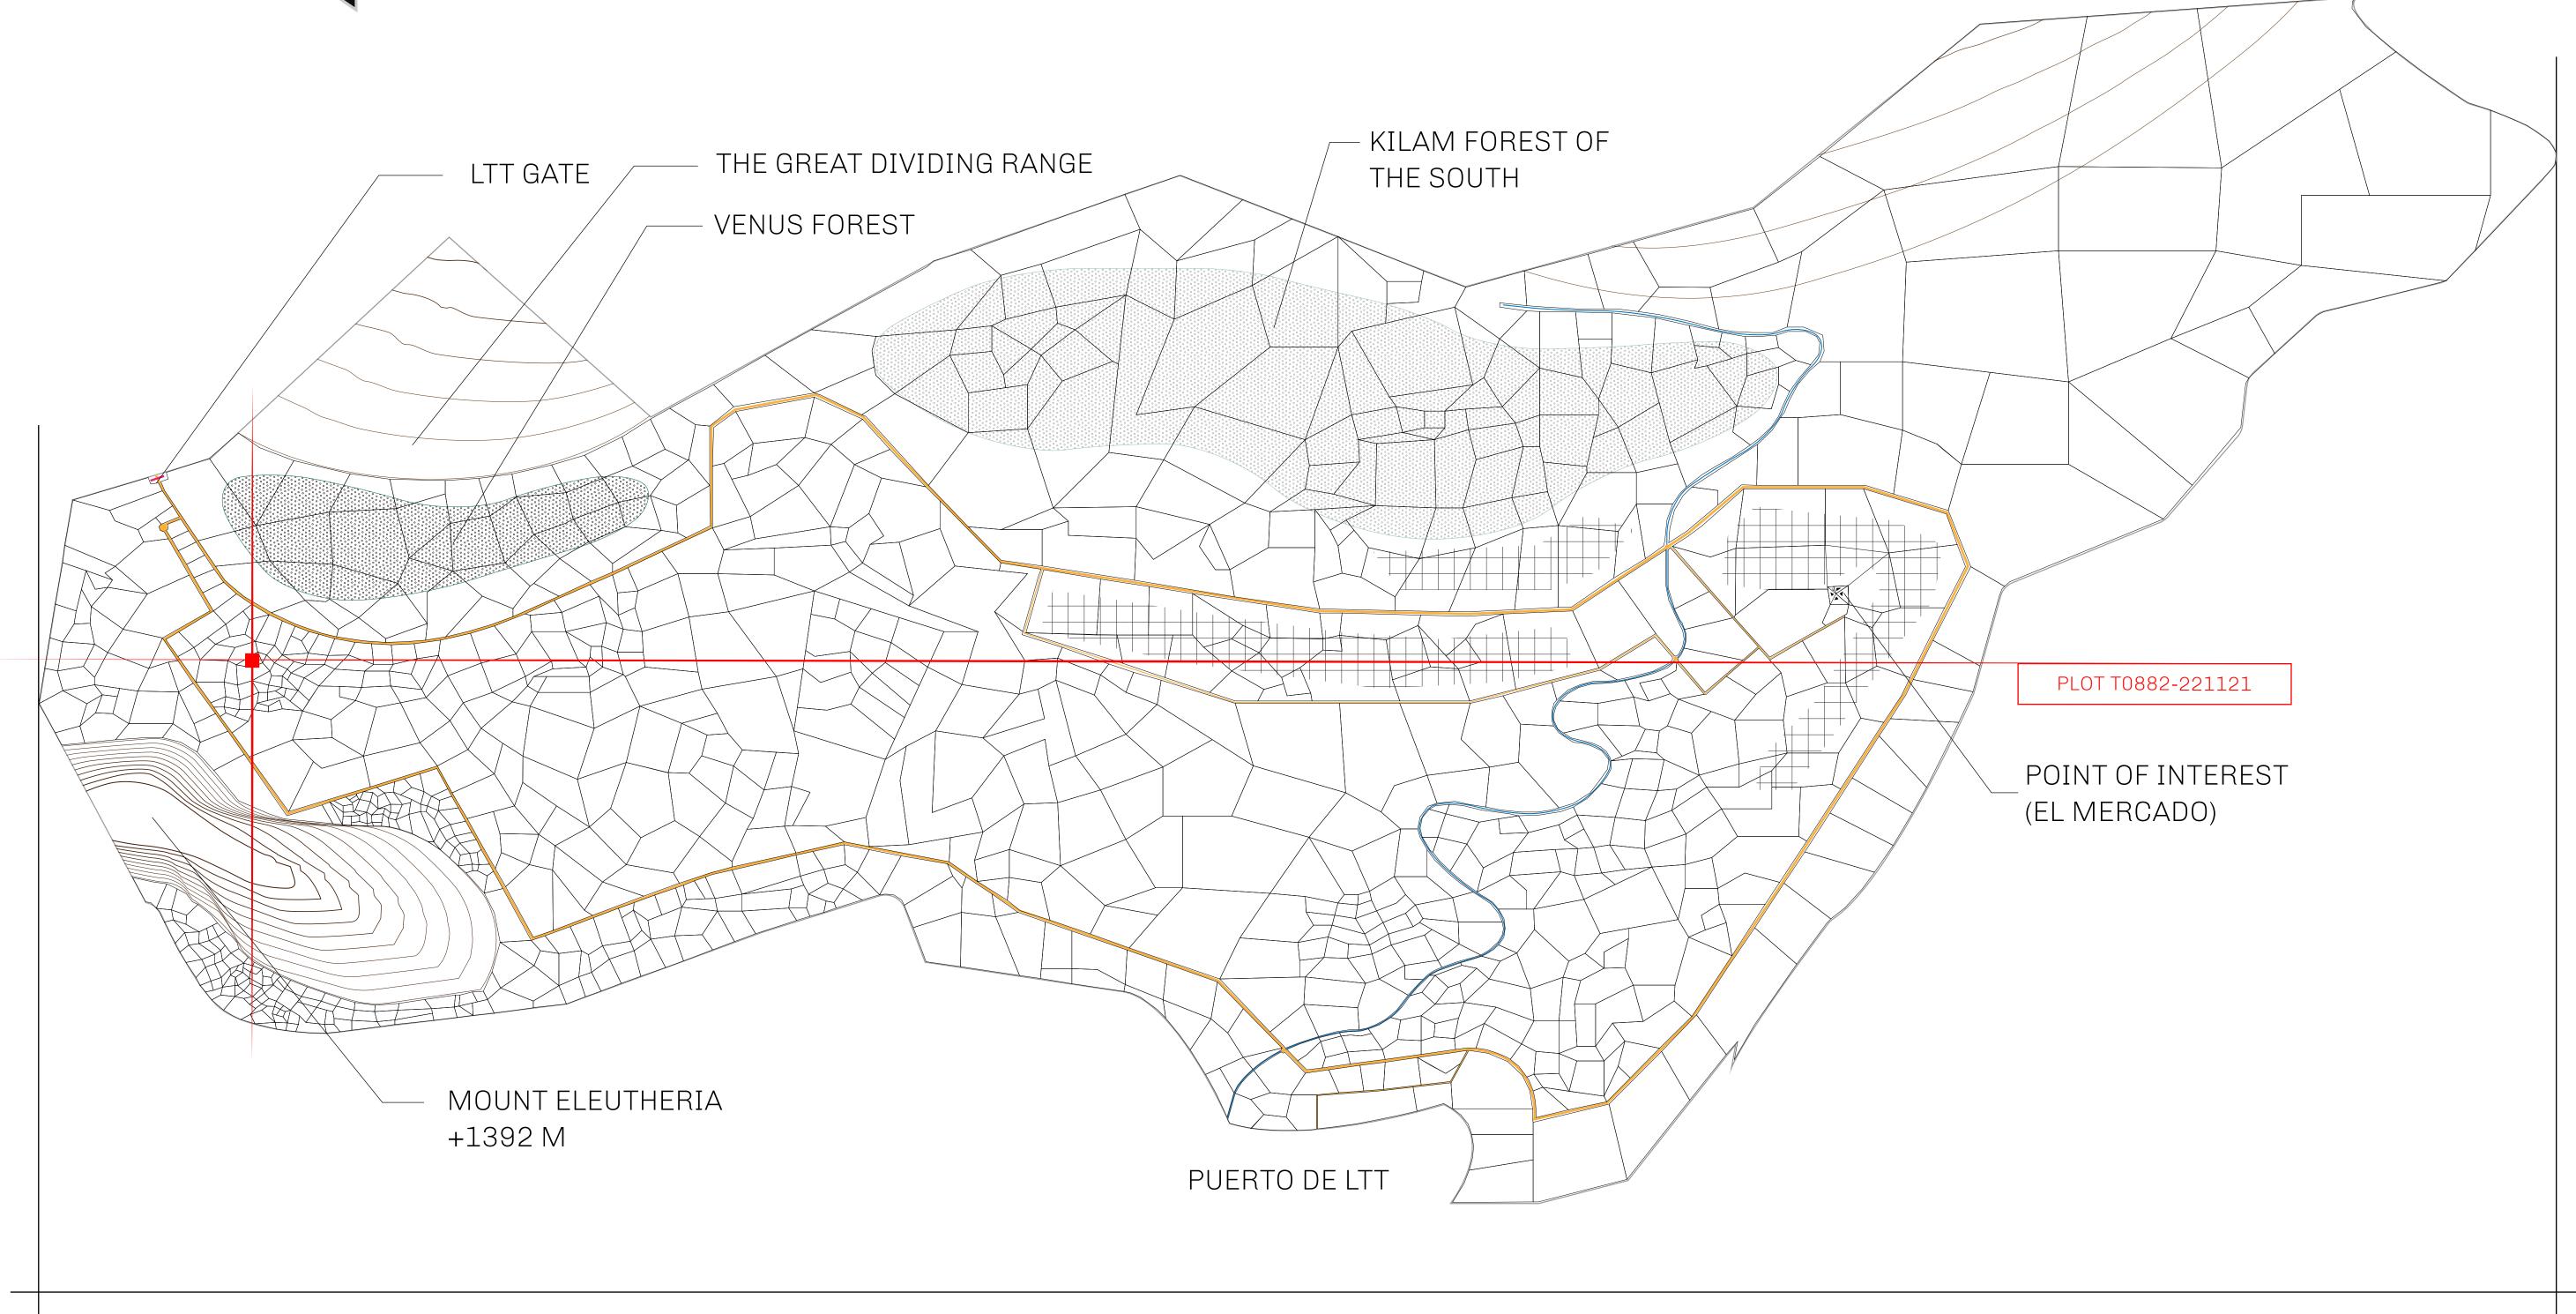

#### THE SPANISH ARMADA

The most flamboyant of all of the states, this Spanish-speaking territory houses a clash of cultures. From the LTT trades in the El Mercado district to the solicitations for invites to the Great Empire, and even the traveling Caravans, it is a transient place; people are always on the move on the way to the Great Empire or a trek through the Dividing Range to the Royaume De Satoshi. Commerce uses derivations of LTT such as LTTE, LTTB, and LTTC.

#### GEOGRAPHY

COASTLINE
BORDERS
HIGHEST POINT
LOWEST POINT
PLOTS
SCALE

193.03 KM (119.94 MILES)
OCEAN, THE GREAT EMPIRE
MT ELEUTHERIA +1392 M
PUERTO DE LTT 0 M
1045

1:50000

# HL()|| HS/6

PLOT T0881

PL0T T0882

BOUNDARY: 1.86 KM

PLOT