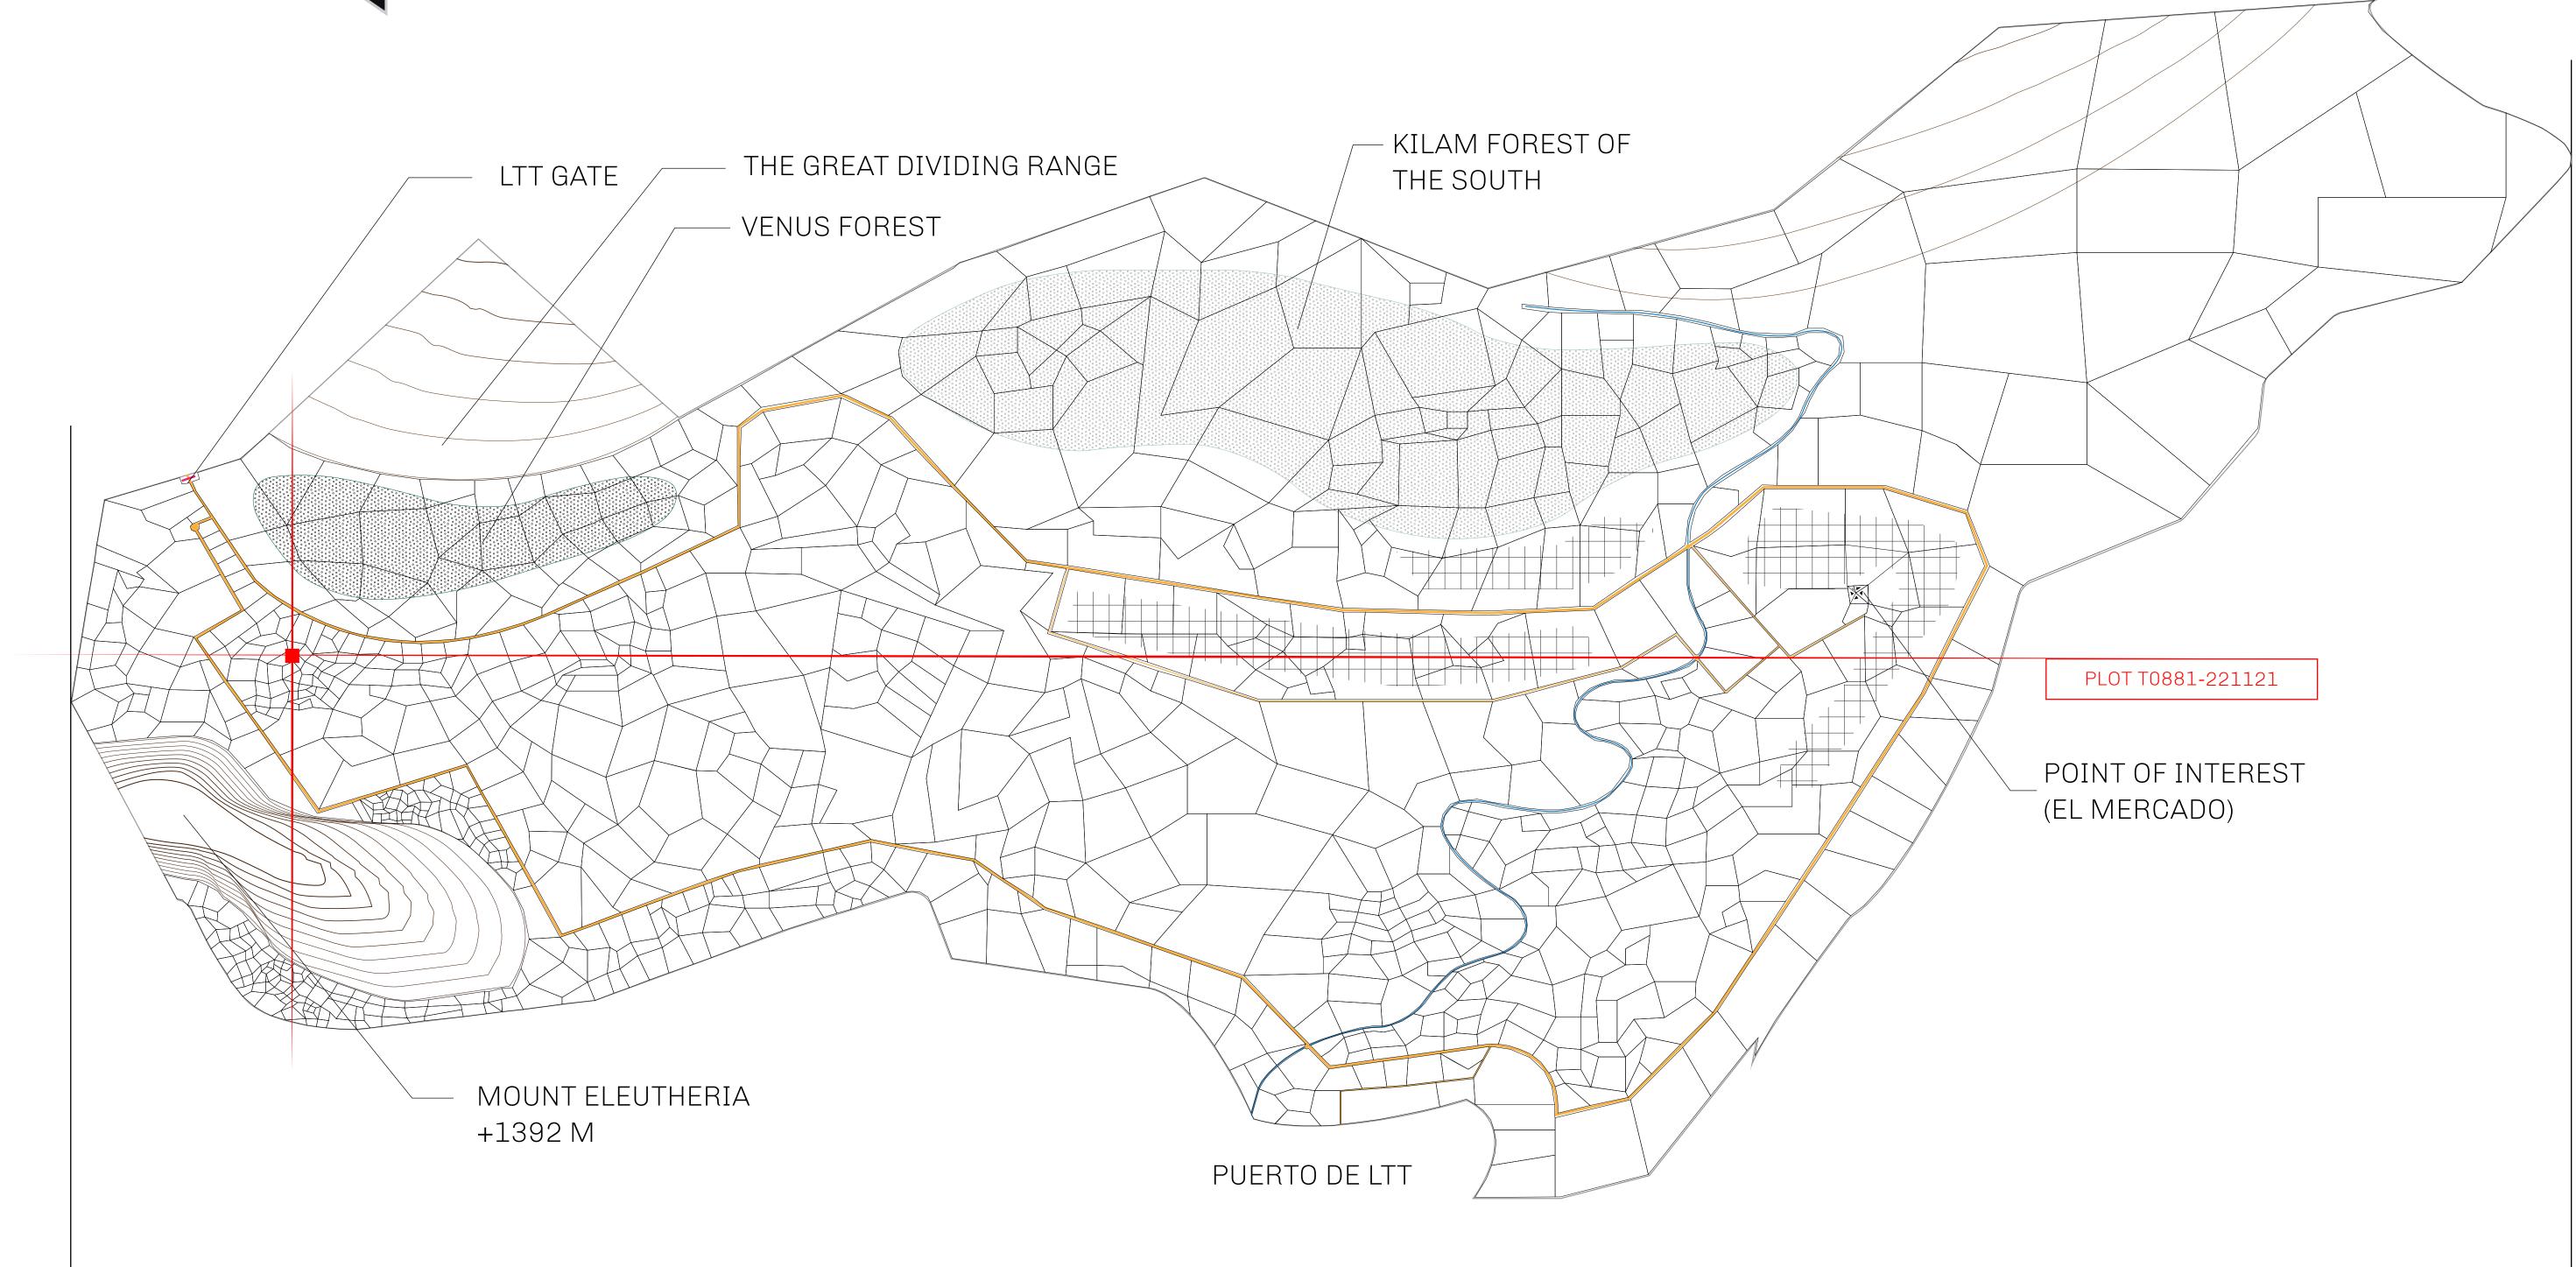

#### THE SPANISH ARMADA

The most flamboyant of all of the states, this Spanish-speaking territory houses a clash of cultures. From the LTT trades in the El Mercado district to the solicitations for invites to the Great Empire, and even the traveling Caravans, it is a transient place; people are always on the move on the way to the Great Empire or a trek through the Dividing Range to the Royaume De Satoshi. Commerce uses derivations of LTT such as LTTE, LTTB, and LTTC.

#### GEOGRAPHY

COASTLINE BORDERS HIGHEST POINT LOWEST POINT PLOTS SCALE

193.03 KM (119.94 MILES) OCEAN, THE GREAT EMPIRE MT ELEUTHERIA +1392 M PUERTO DE LTT O M 1045 1:50000

73.54 KM

# T0882

| y | TITLE NUMBER<br><b>T0881-221121</b> |  |  |
|---|-------------------------------------|--|--|
|   |                                     |  |  |

# PLOT T0881 BOUNDARY: 0.87 KM