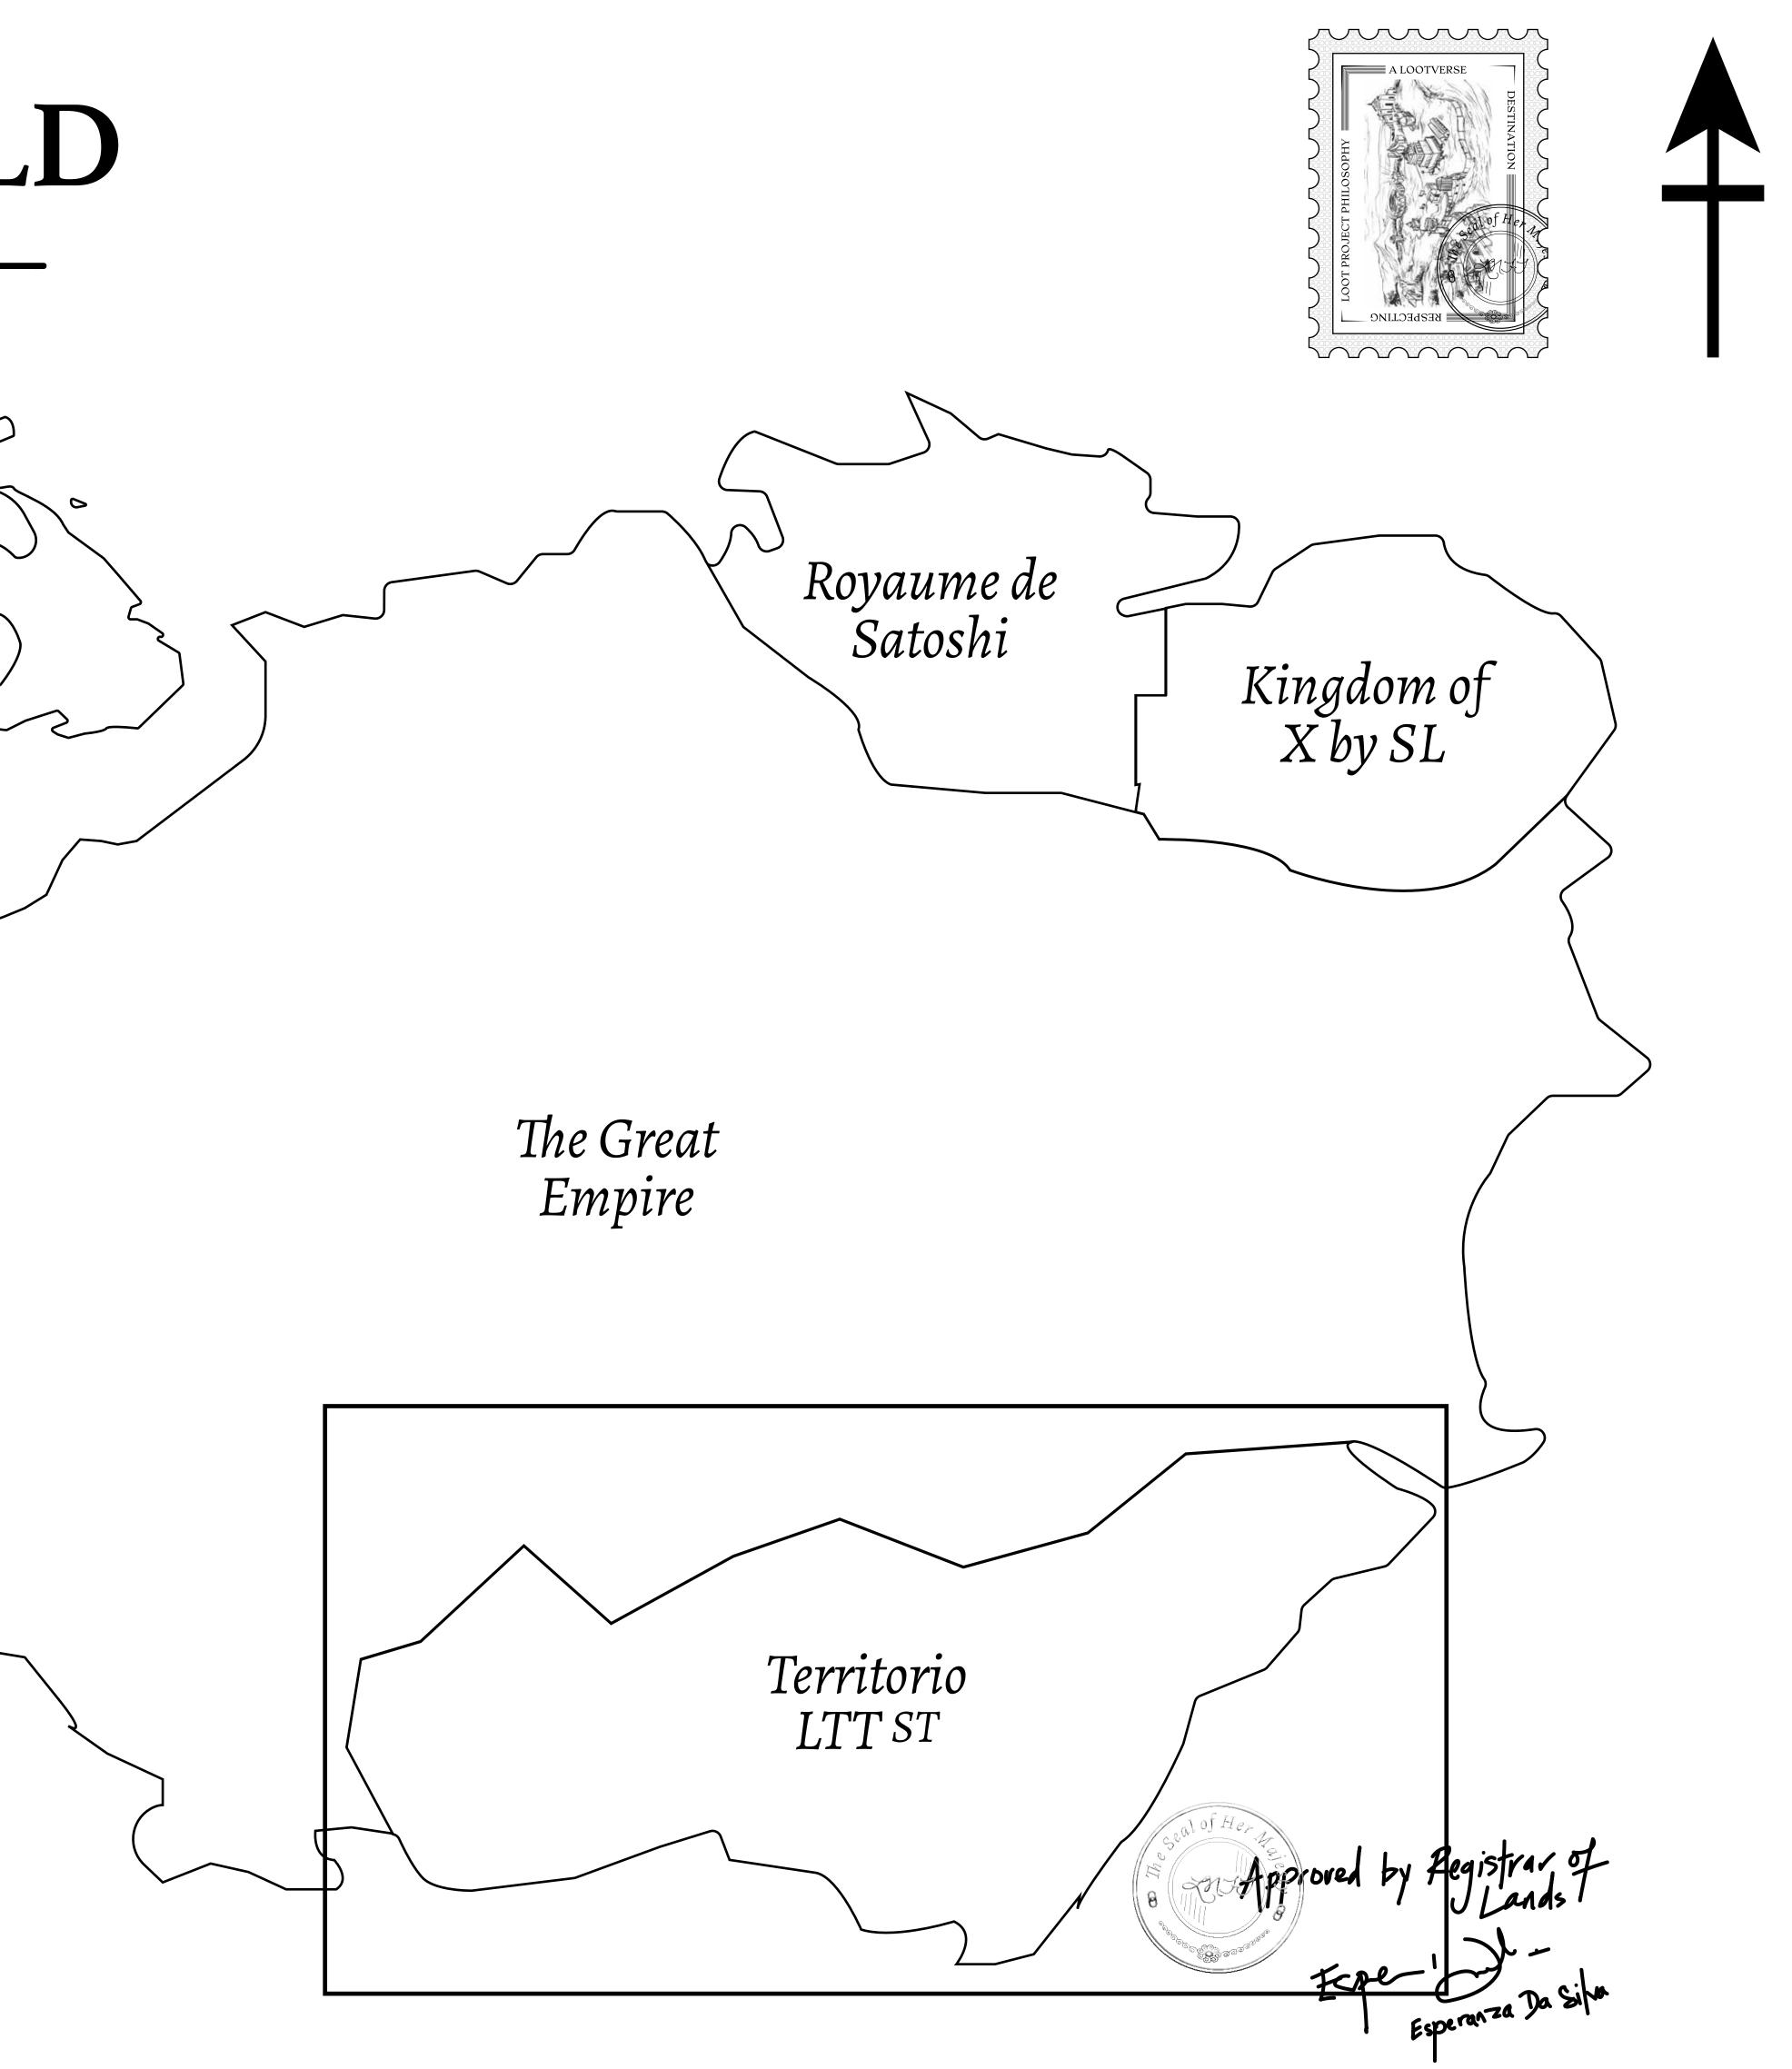

#### THE SPANISH ARMADA

The most flamboyant of all of the states, this Spanish-speaking territory houses a clash of cultures. From the LTT trades in the El Mercado district to the solicitations for invites to the Great Empire, and even the traveling Caravans, it is a transient place; people are always on the move on the way to the Great Empire or a trek through the Dividing Range to the Royaume De Satoshi. Commerce uses derivations of LTT such as LTTE, LTTB, and LTTC.

#### GEOGRAPHY

COASTLINE BORDERS HIGHEST POINT LOWEST POINT PLOTS SCALE

193.03 KM (119.94 MILES) OCEAN, THE GREAT EMPIRE MT ELEUTHERIA +1392 M PUERTO DE LTT O M 1045 1:50000

73.54 KM

### H.M. LNFT Land Registry

ADMINISTRATIVE AREA

OWNER ENTITLEMENT

**TERRITORIO LTT ST** 

Type W-T: Share of 0.1% of all BUN sales (rewarded in Credits) plus 1% of all LTT redeemed based on number of NFT Stories minted; Mint 4 NFT Stories