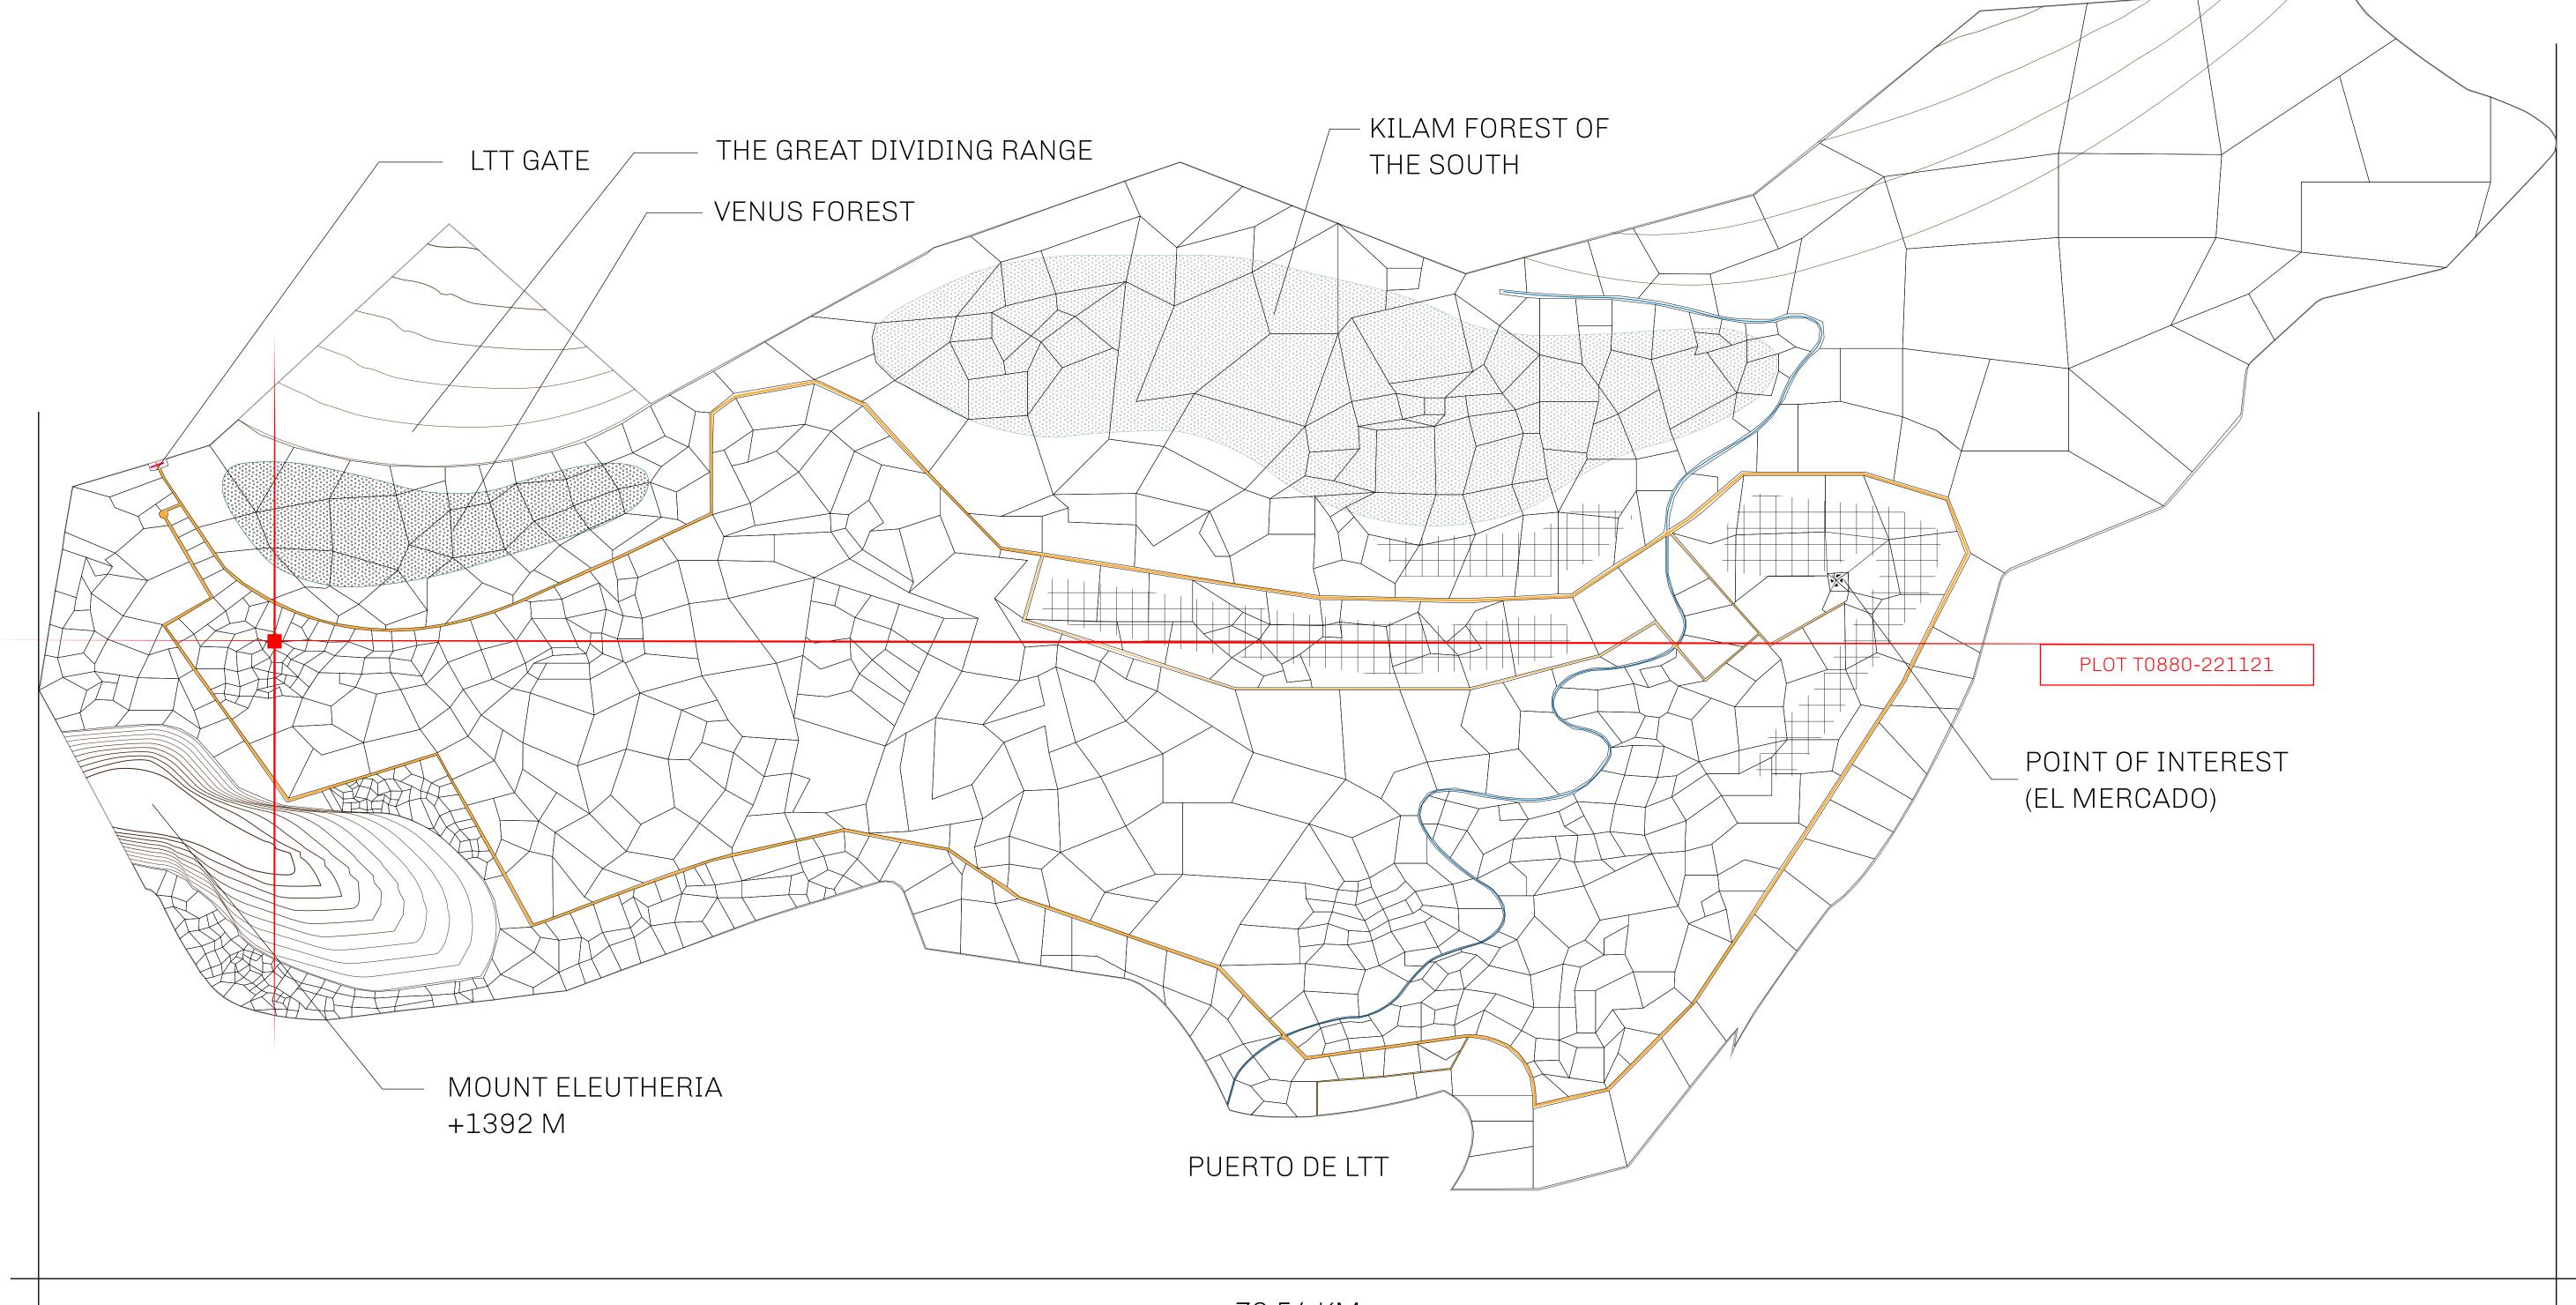

## THE SPANISH ARMADA

The most flamboyant of all of the states, this Spanish-speaking territory houses a clash of cultures. From the LTT trades in the El Mercado district to the solicitations for invites to the Great Empire, and even the traveling Caravans, it is a transient place; people are always on the move on the way to the Great Empire or a trek through the Dividing Range to the Royaume De Satoshi. Commerce uses derivations of LTT such as LTTE, LTTB, and LTTC.

## GEOGRAPHY

COASTLINE
BORDERS
HIGHEST POINT
LOWEST POINT
PLOTS
SCALE

193.03 KM (119.94 MILES)
OCEAN, THE GREAT EMPIRE
MT ELEUTHERIA +1392 M
PUERTO DE LTT 0 M

1045

1:50000

## H.M. LNFT Land Registry

TITLE NUMBER

T0880-221121

ADMINISTRATIVE AREA

TERRITORIO LTT ST

ISSUED 22 November 2021

SCALE **1/50000** 

OWNER ENTITLEMENT