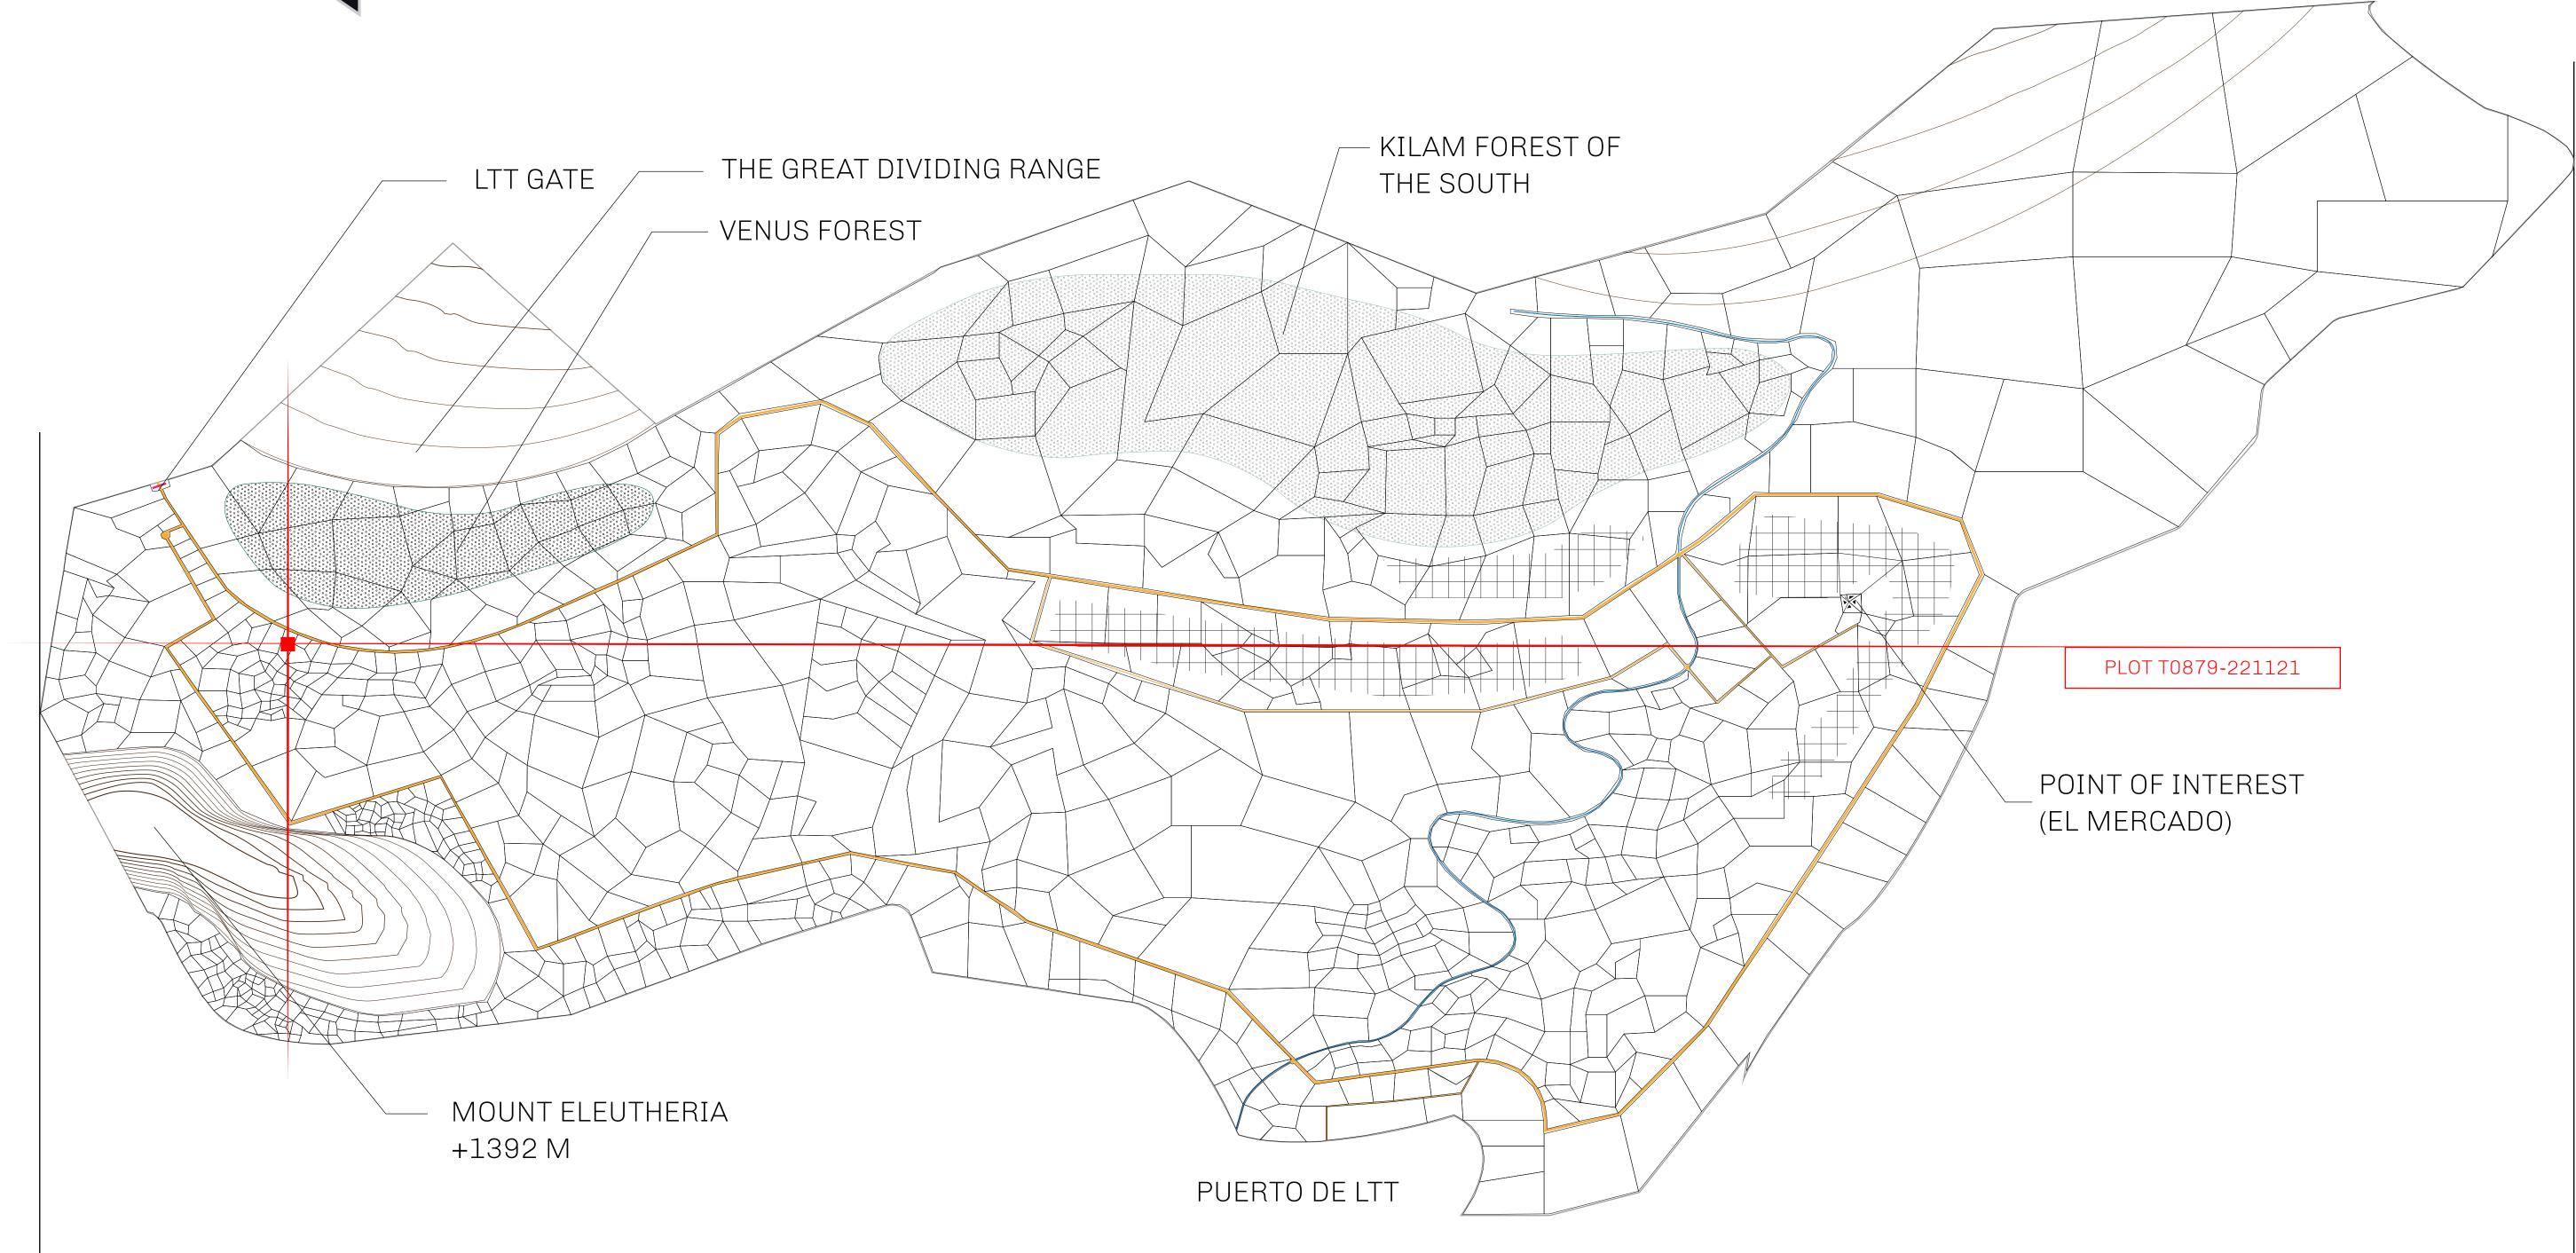

#### GEOGRAPHY

COASTLINE BORDERS HIGHEST POINT LOWEST POINT PLOTS SCALE

193.03 KM (119.94 MILES) OCEAN, THE GREAT EMPIRE MT ELEUTHERIA +1392 M PUERTO DE LTT O M 1045 1:50000

73.54 KM

# 871 PLOT T0878 PLOT T0877 PLOT T0880 $\mathcal{N}_{\mathcal{I}}$

TITLE NUMBER

## **T0879-221121**

ISSUED 22 November 2021

SCALE 1/50000

# PLOT T0879 BOUNDARY: 2.41 KM