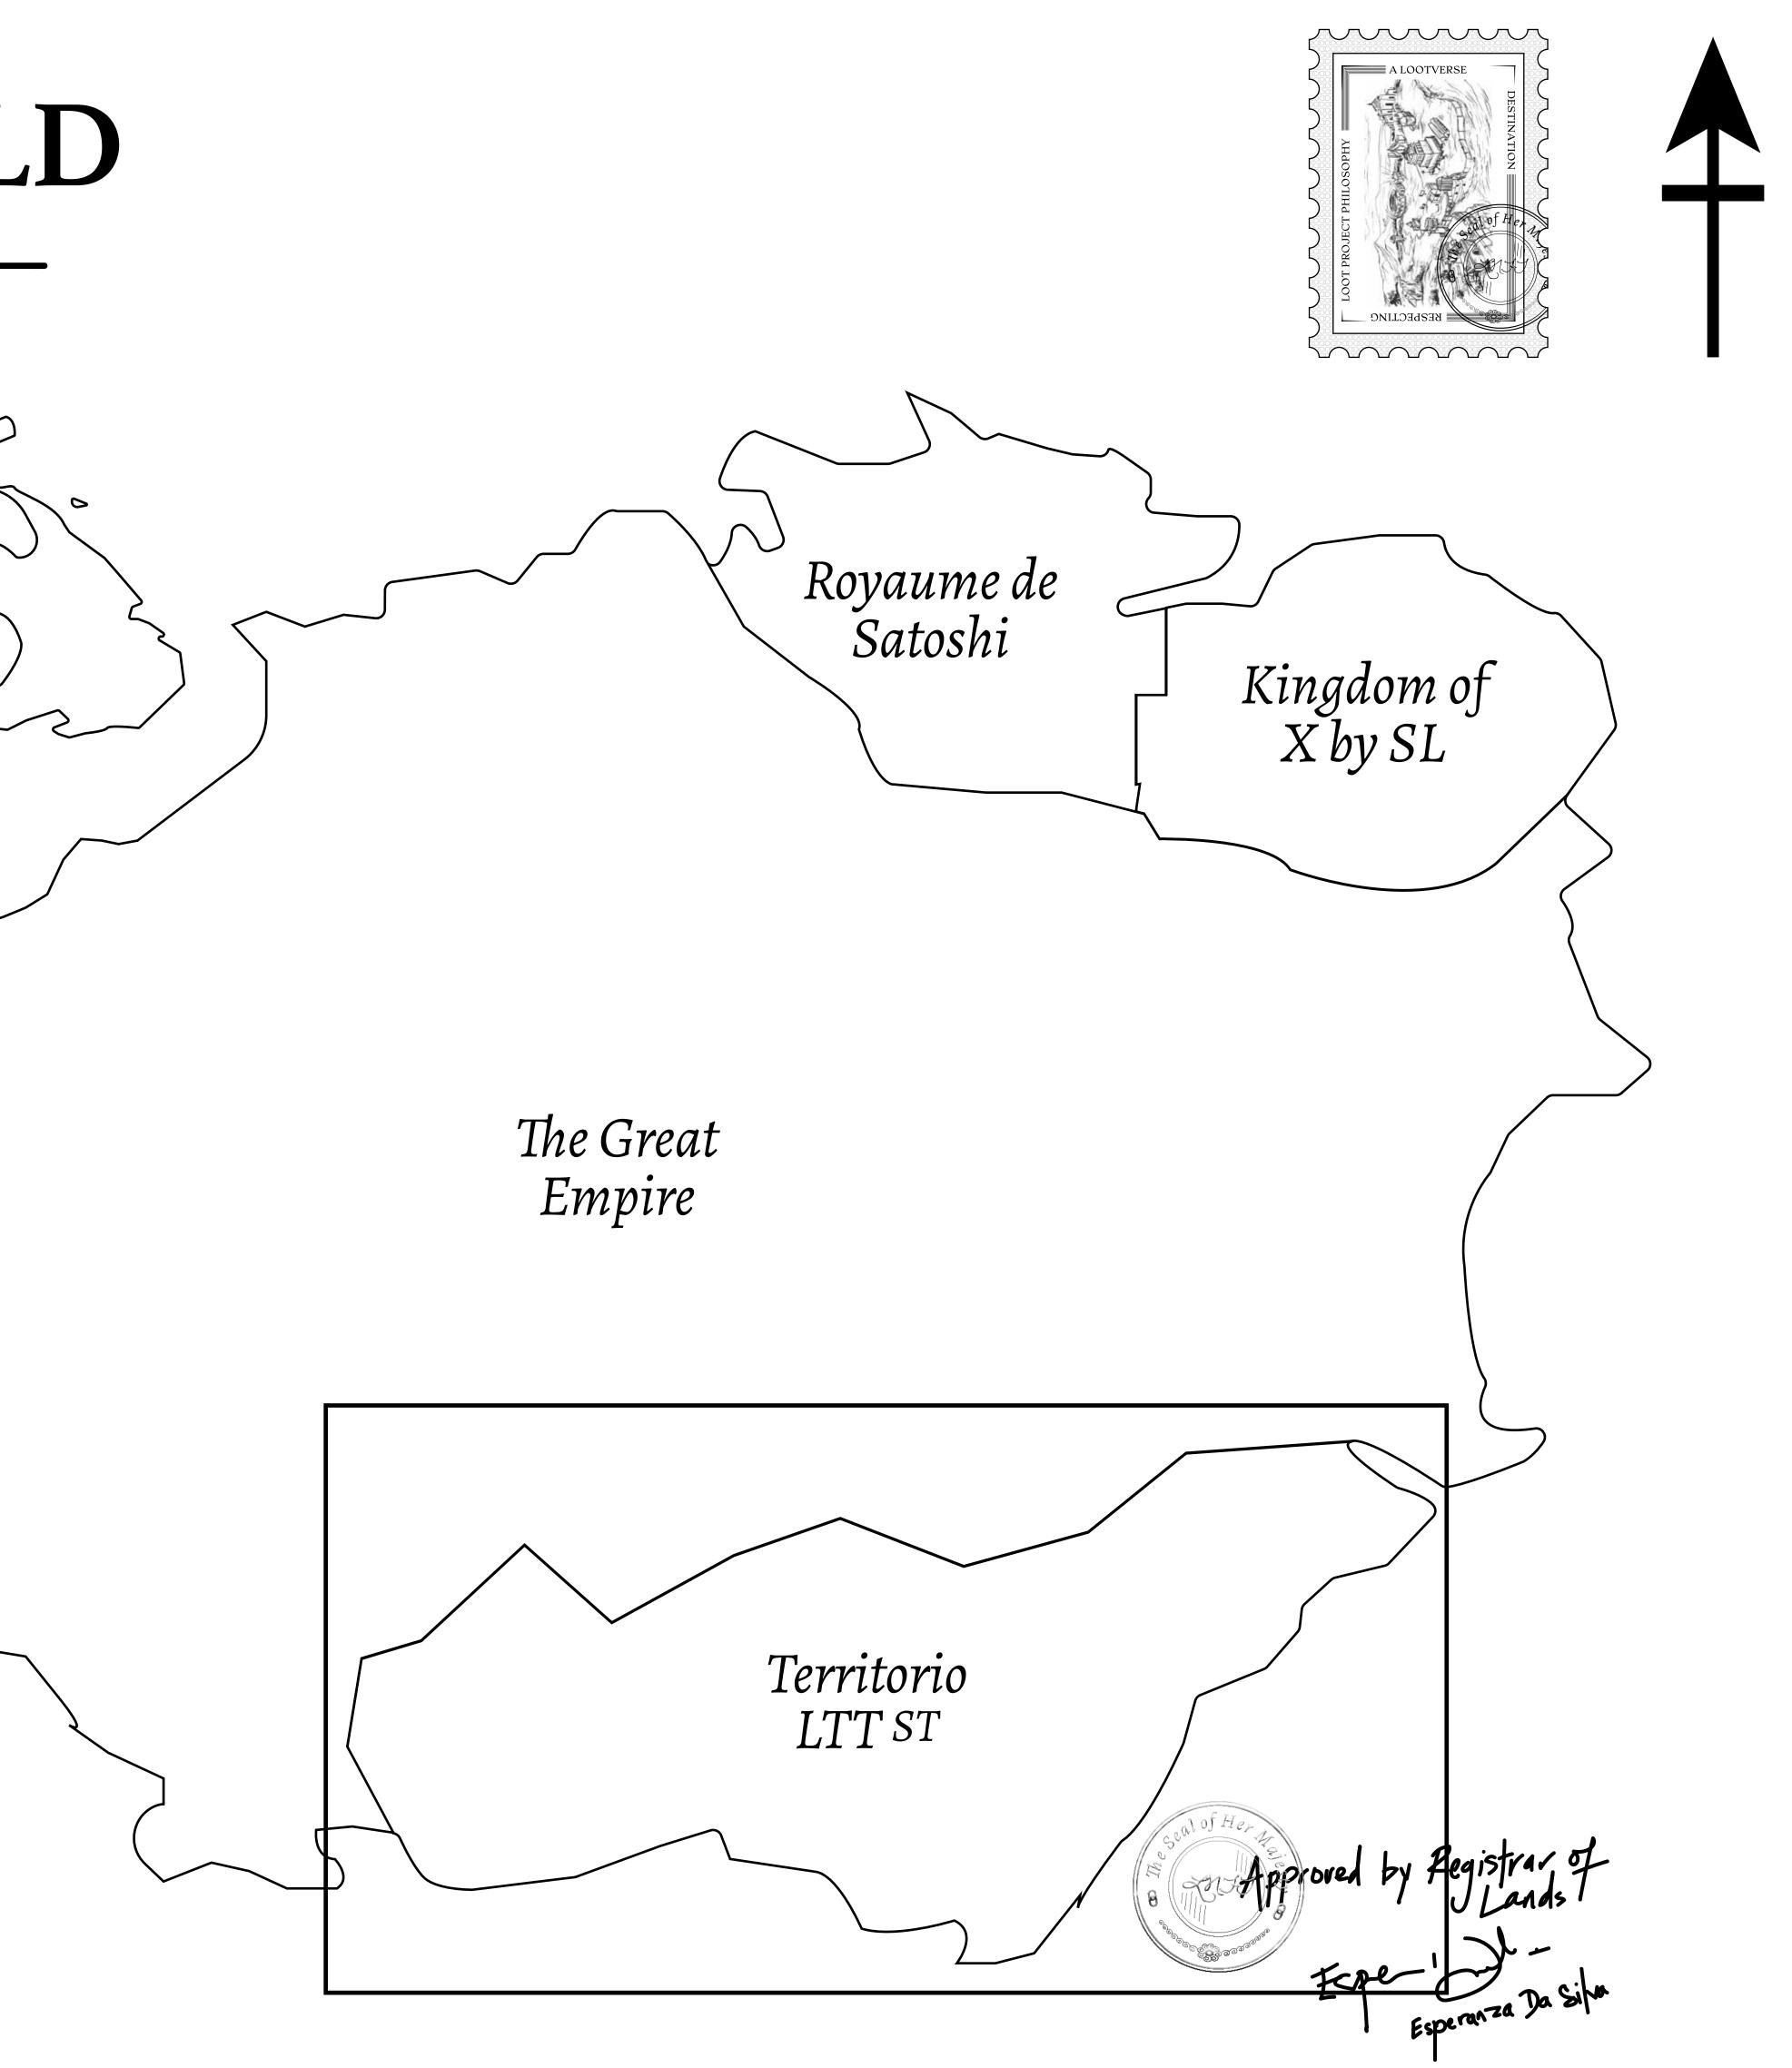

### THE SPANISH ARMADA

The most flamboyant of all of the states, this Spanish-speaking territory houses a clash of cultures. From the LTT trades in the El Mercado district to the solicitations for invites to the Great Empire, and even the traveling Caravans, it is a transient place; people are always on the move on the way to the Great Empire or a trek through the Dividing Range to the Royaume De Satoshi. Commerce uses derivations of LTT such as LTTE, LTTB, and LTTC.

#### GEOGRAPHY

COASTLINE BORDERS HIGHEST POINT LOWEST POINT PLOTS SCALE

193.03 KM (119.94 MILES) OCEAN, THE GREAT EMPIRE MT ELEUTHERIA +1392 M PUERTO DE LTT O M 1045 1:50000

73.54 KM

## H.M. LNFT Land Registr

ADMINISTRATIVE AREA

OWNER ENTITLEMENT

**TERRITORIO LTT ST** 

Type W-T: Share of 0.1% of all BUN sales (rewarded in Credits) plus 1% of all LTT redeemed based on number of NFT Stories minted; Mint 4 NFT Stories