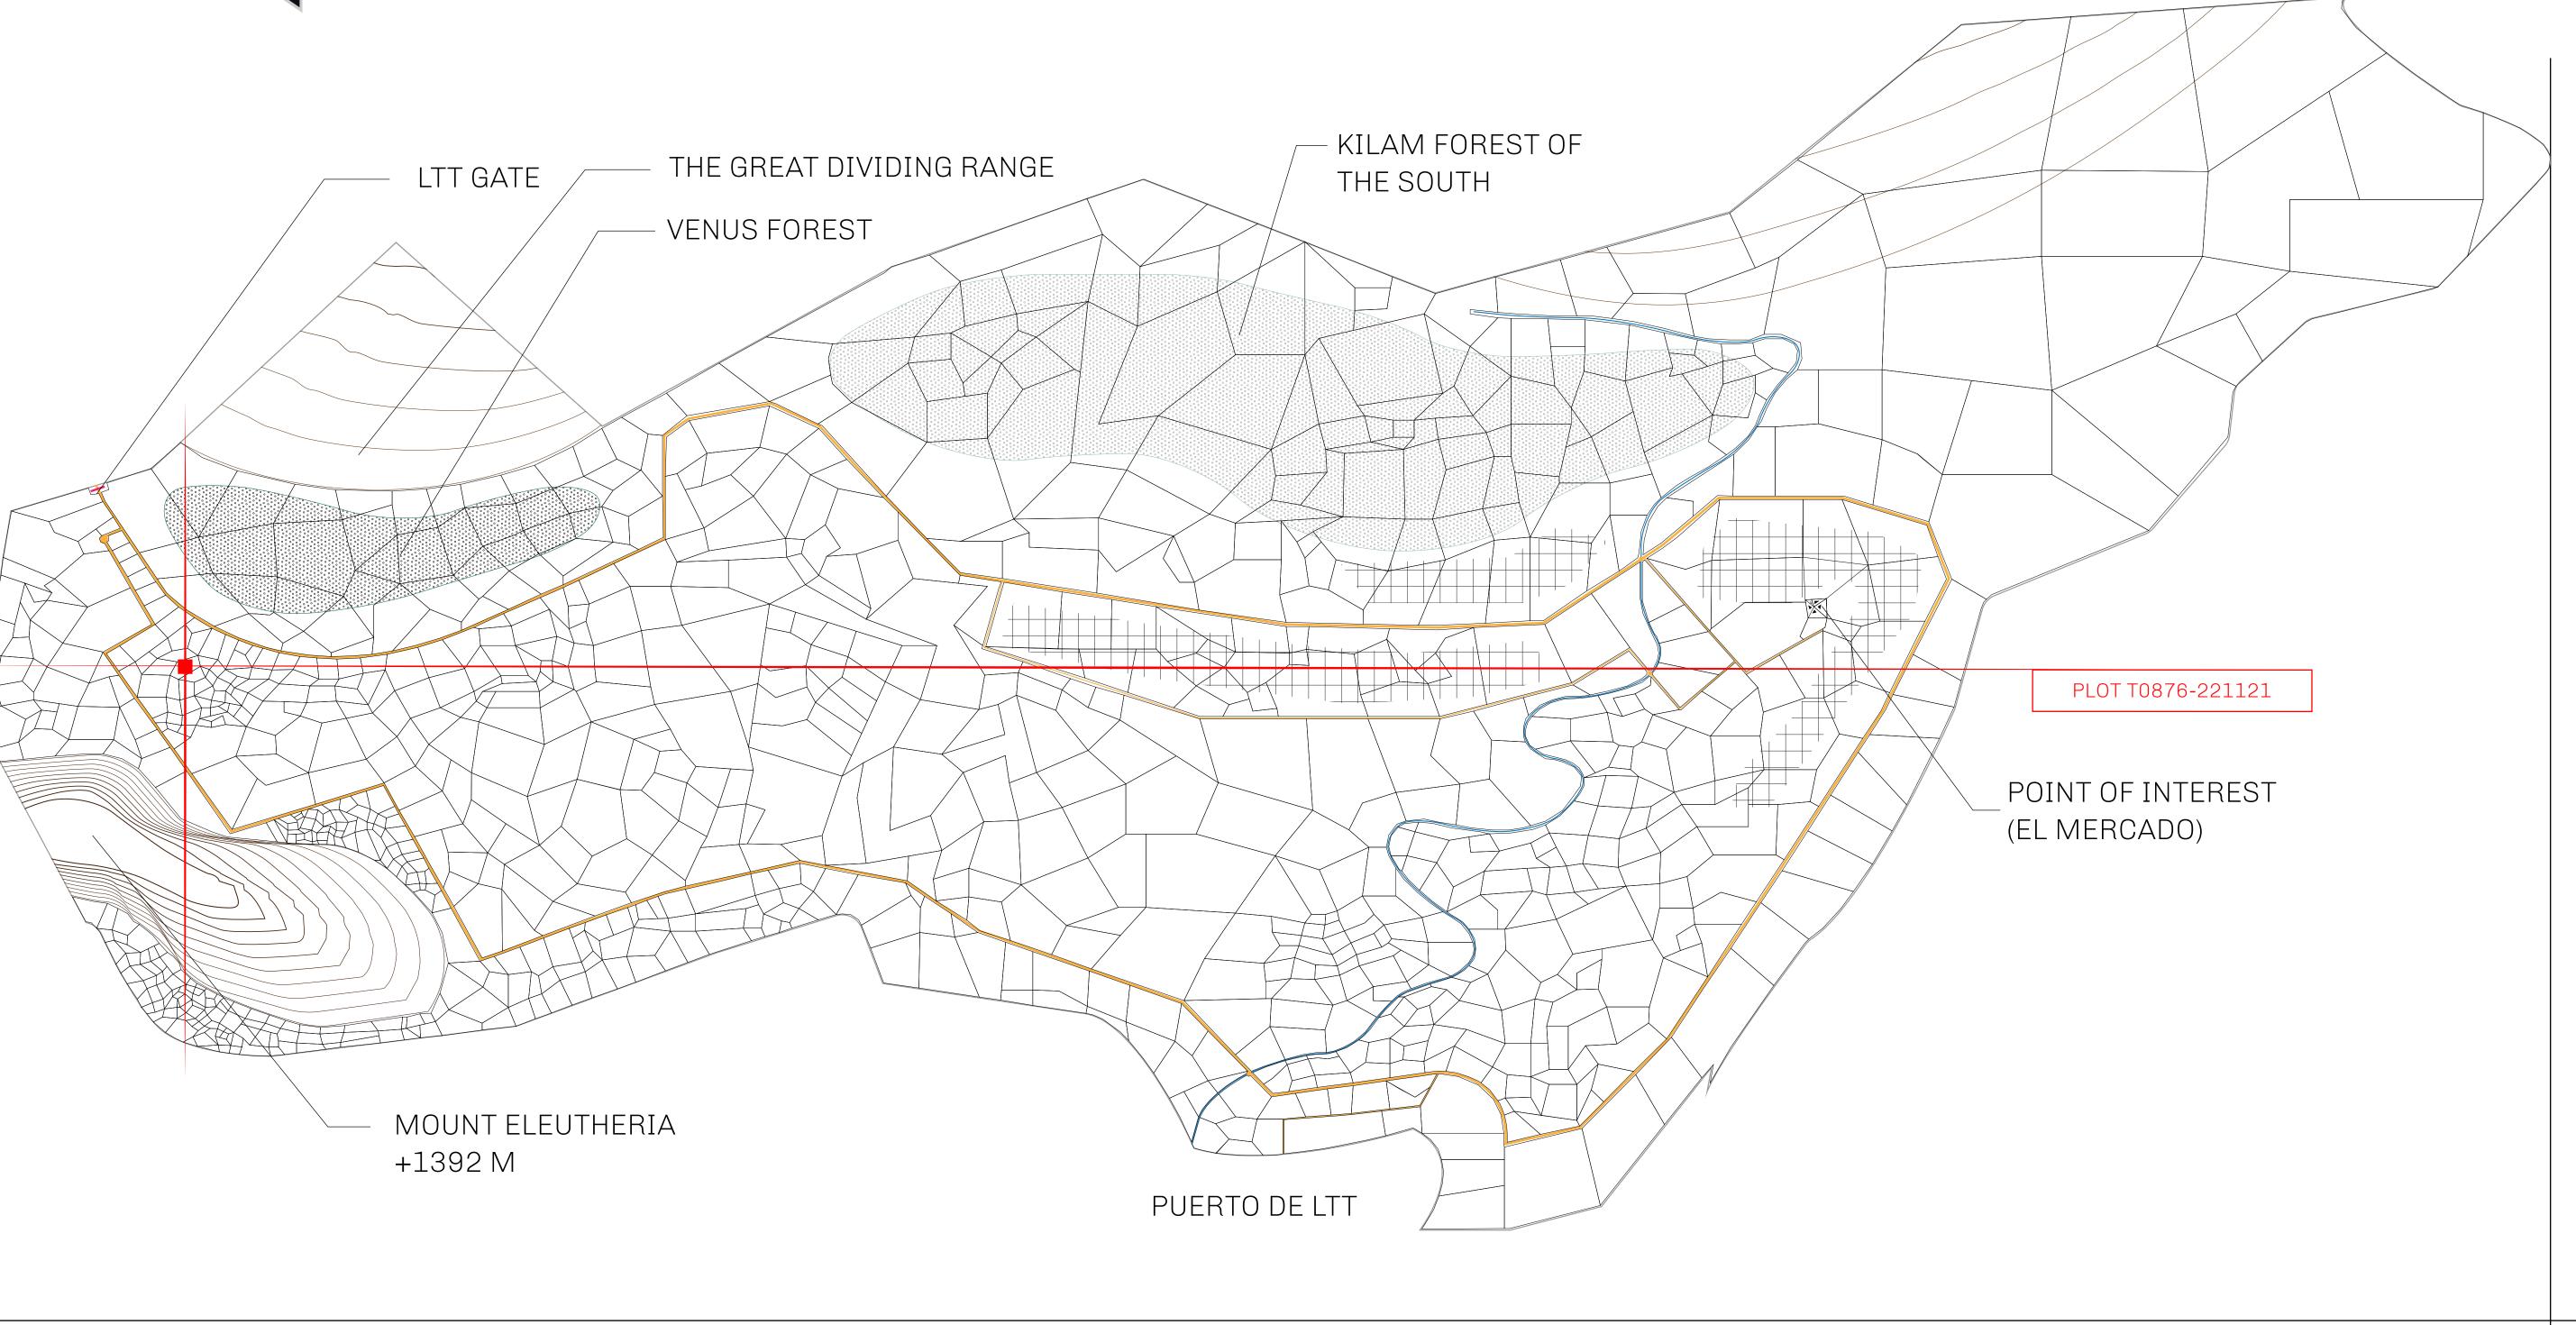

## THE SPANISH ARMADA

The most flamboyant of all of the states, this Spanish-speaking territory houses a clash of cultures. From the LTT trades in the El Mercado district to the solicitations for invites to the Great Empire, and even the traveling Caravans, it is a transient place; people are always on the move on the way to the Great Empire or a trek through the Dividing Range to the Royaume De Satoshi. Commerce uses derivations of LTT such as LTTE, LTTB, and LTTC.

## GEOGRAPHY

COASTLINE
BORDERS
HIGHEST POINT
LOWEST POINT
PLOTS
SCALE

193.03 KM (119.94 MILES)
OCEAN, THE GREAT EMPIRE
MT ELEUTHERIA +1392 M
PUERTO DE LTT 0 M

1045

1:50000

T0873

Type W-T: Share of 0.1% of all BUN sales (rewarded in Credits) plus 1% of all LTT redeemed based on number of NFT Stories minted; Mint 4 NFT Stories

PL0T T0872

PL0T T0876

BOUNDARY: 2.35 KM

PLOT TO8

PL0T T0882