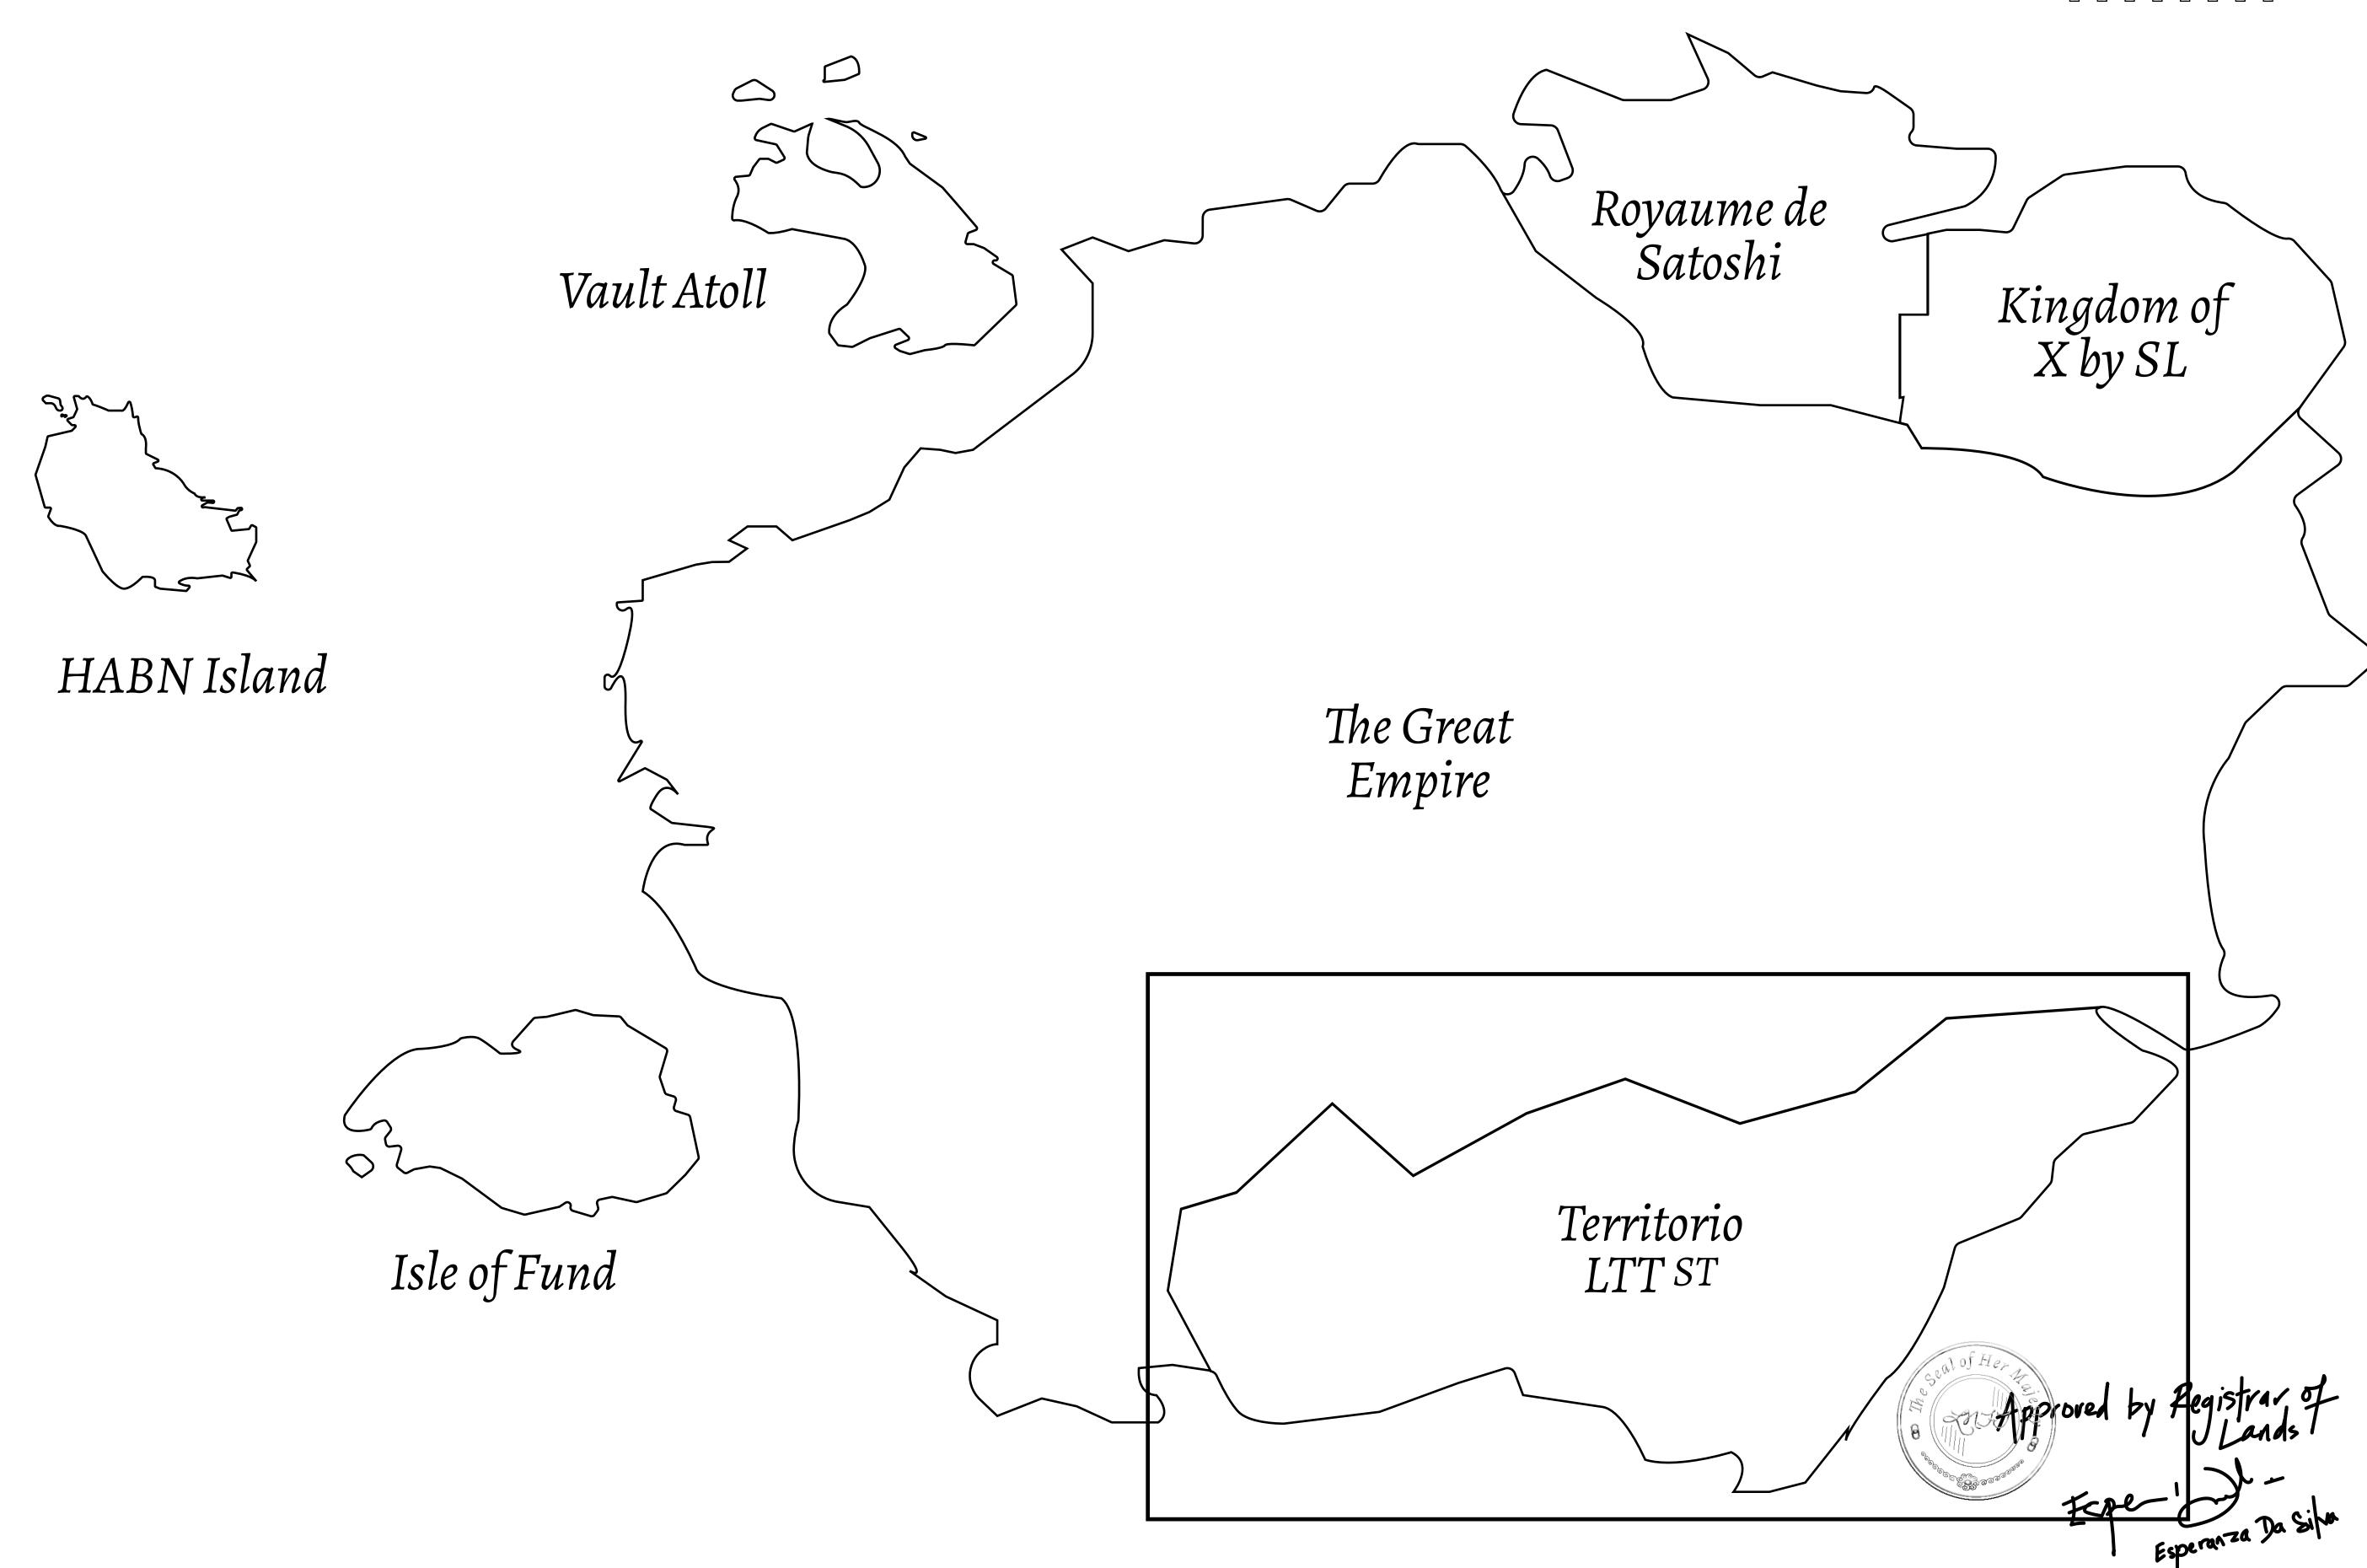

## THE SPANISH ARMADA

The most flamboyant of all of the states, this Spanish-speaking territory houses a clash of cultures. From the LTT trades in the El Mercado district to the solicitations for invites to the Great Empire, and even the traveling Caravans, it is a transient place; people are always on the move on the way to the Great Empire or a trek through the Dividing Range to the Royaume De Satoshi. Commerce uses derivations of LTT such as LTTE, LTTB, and LTTC.

## GEOGRAPHY

COASTLINE
BORDERS
HIGHEST POINT
LOWEST POINT
PLOTS
SCALE

193.03 KM (119.94 MILES)
OCEAN, THE GREAT EMPIRE
MT ELEUTHERIA +1392 M
PUERTO DE LTT 0 M

1045

1:50000

T0873

## H.M. LNFT Land Registry

TITLE NUMBER

T0876-221121

ADMINISTRATIVE AREA

TERRITORIO LTT ST

ISSUED 22 November 2021

SCALE **1/50000** 

OWNER ENTITLEMENT

Type W-T: Share of 0.1% of all BUN sales (rewarded in Credits) plus 1% of all LTT redeemed based on number of NFT Stories minted; Mint 4 NFT Stories

PL0T T0872

PL0T T0876

BOUNDARY: 2.35 KM

PLOT TO8

PL0T T0882