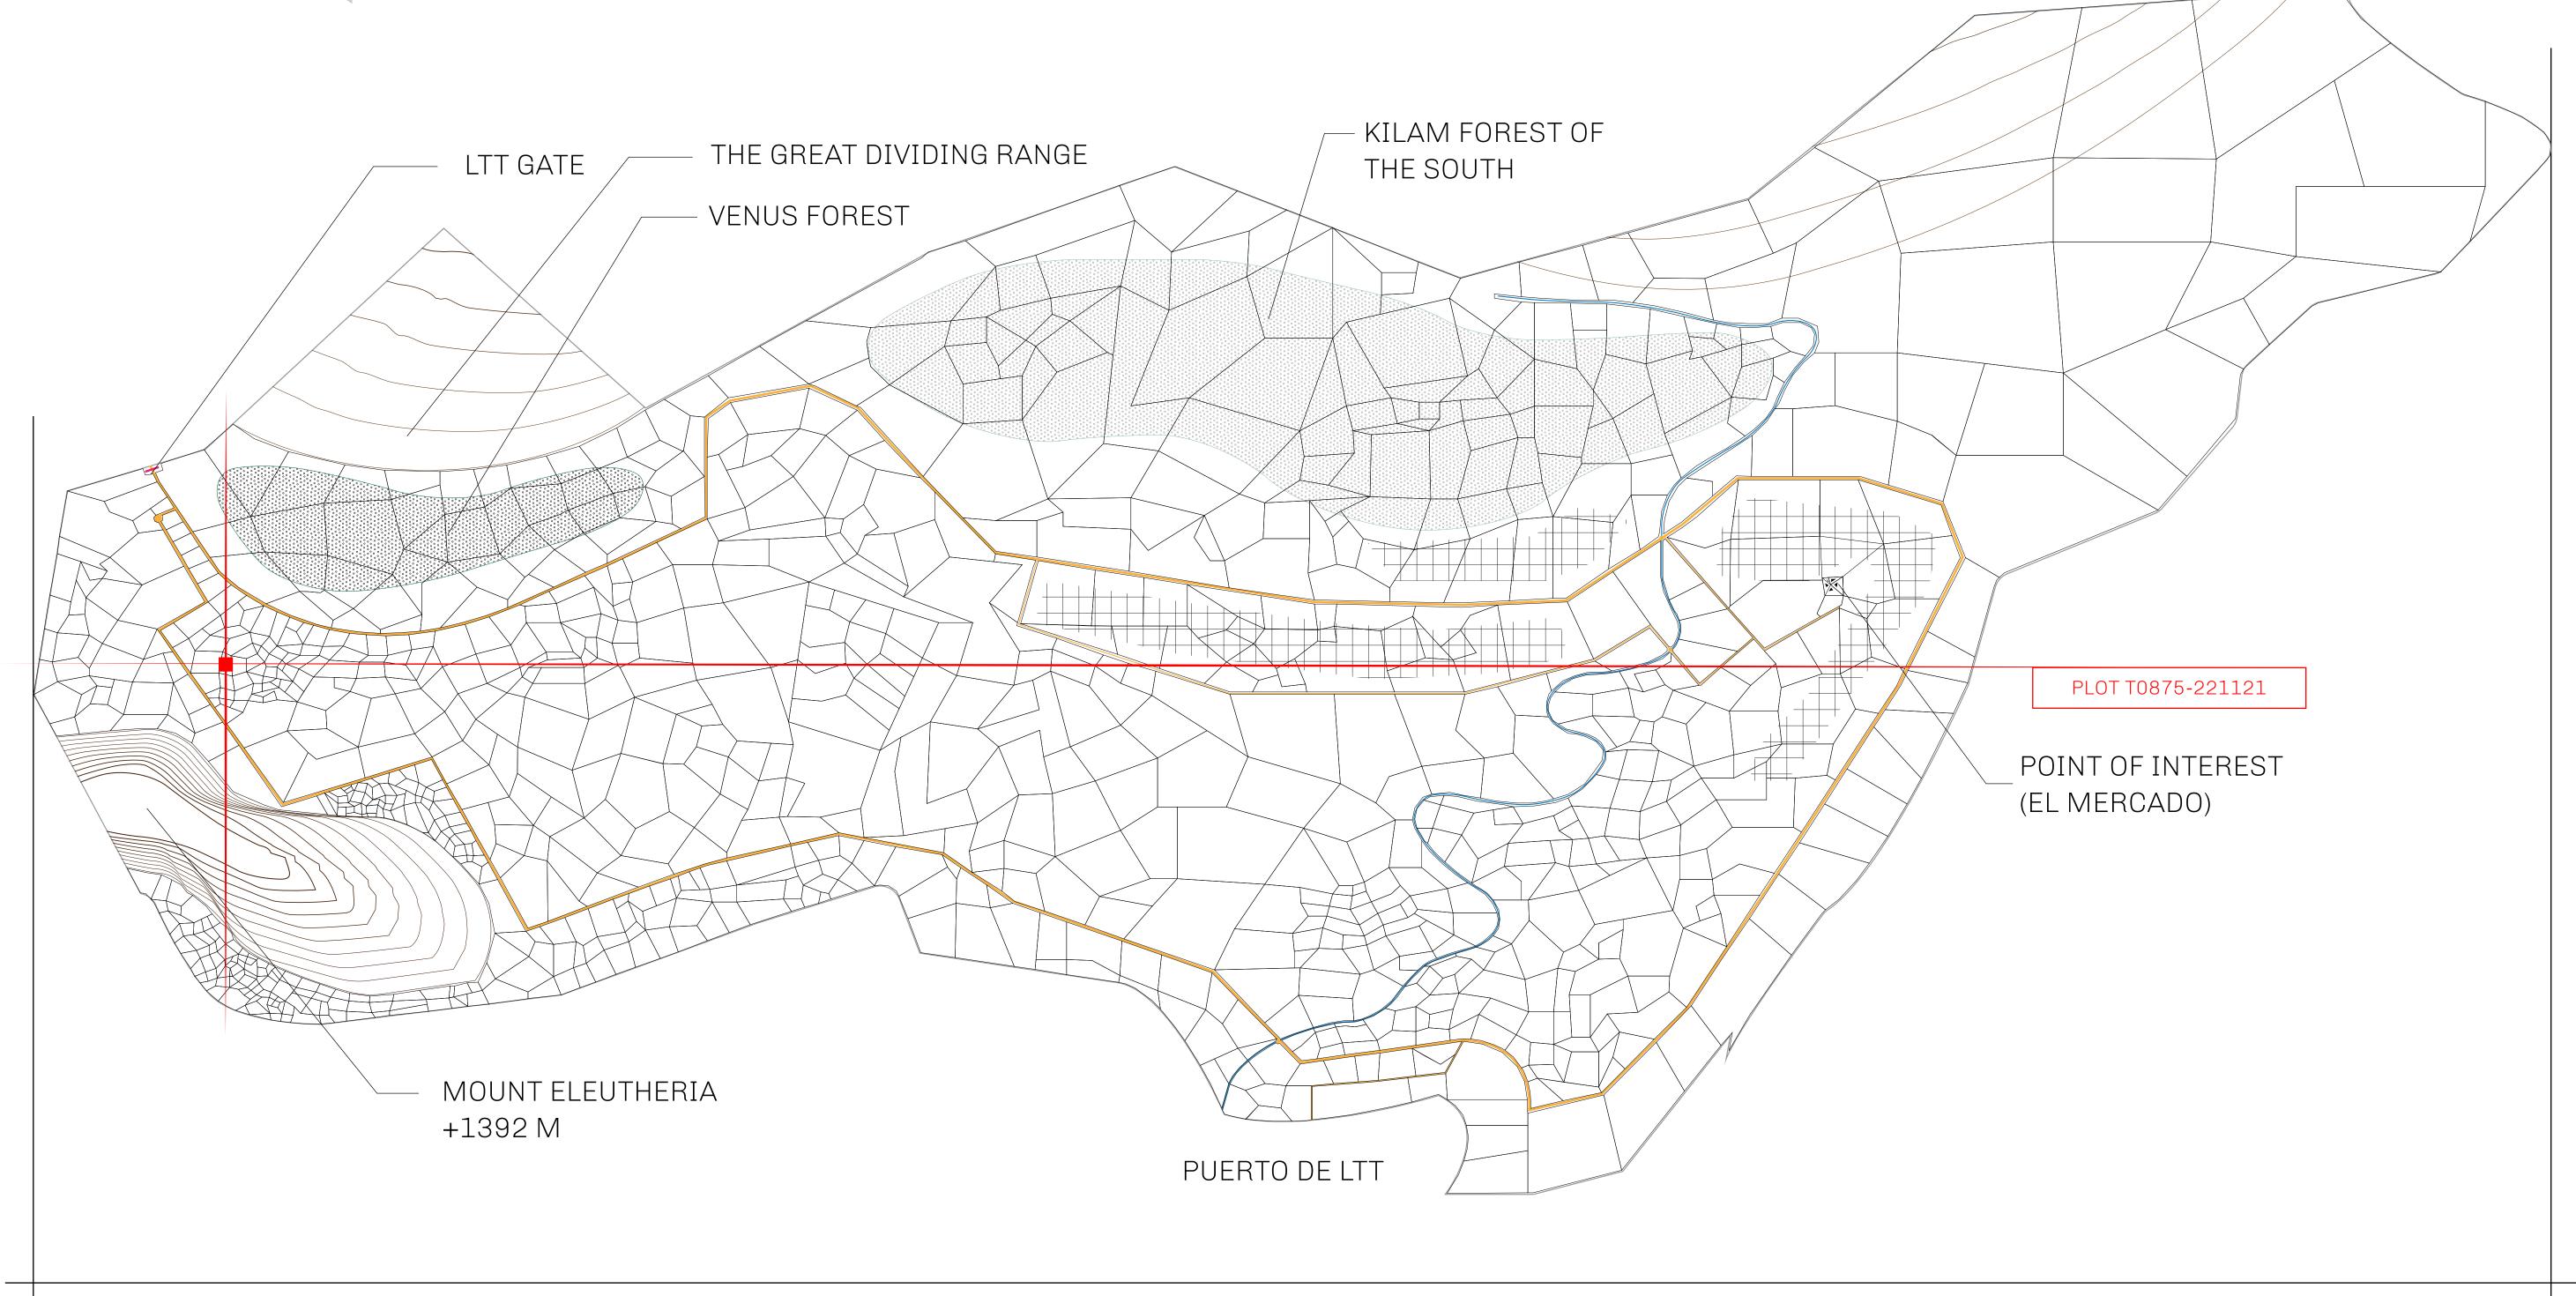

## GEOGRAPHY

COASTLINE
BORDERS
HIGHEST POINT
LOWEST POINT
PLOTS
SCALE

193.03 KM (119.94 MILES)
OCEAN, THE GREAT EMPIRE
MT ELEUTHERIA +1392 M
PUERTO DE LTT 0 M

1045

1:50000

## H.M. LNFT Land Registry

TITLE NUMBER

T0875-221121

ADMINISTRATIVE AREA

TERRITORIO LTT ST

ISSUED 22 November 2021

SCALE **1/50000** 

OWNER ENTITLEMENT

Type W-T: Share of 0.1% of all BUN sales (rewarded in Credits) plus 1% of all LTT redeemed based on number of NFT Stories minted; Mint 4 NFT Stories

PLOT T0875 BOUNDARY: 1.88 KM