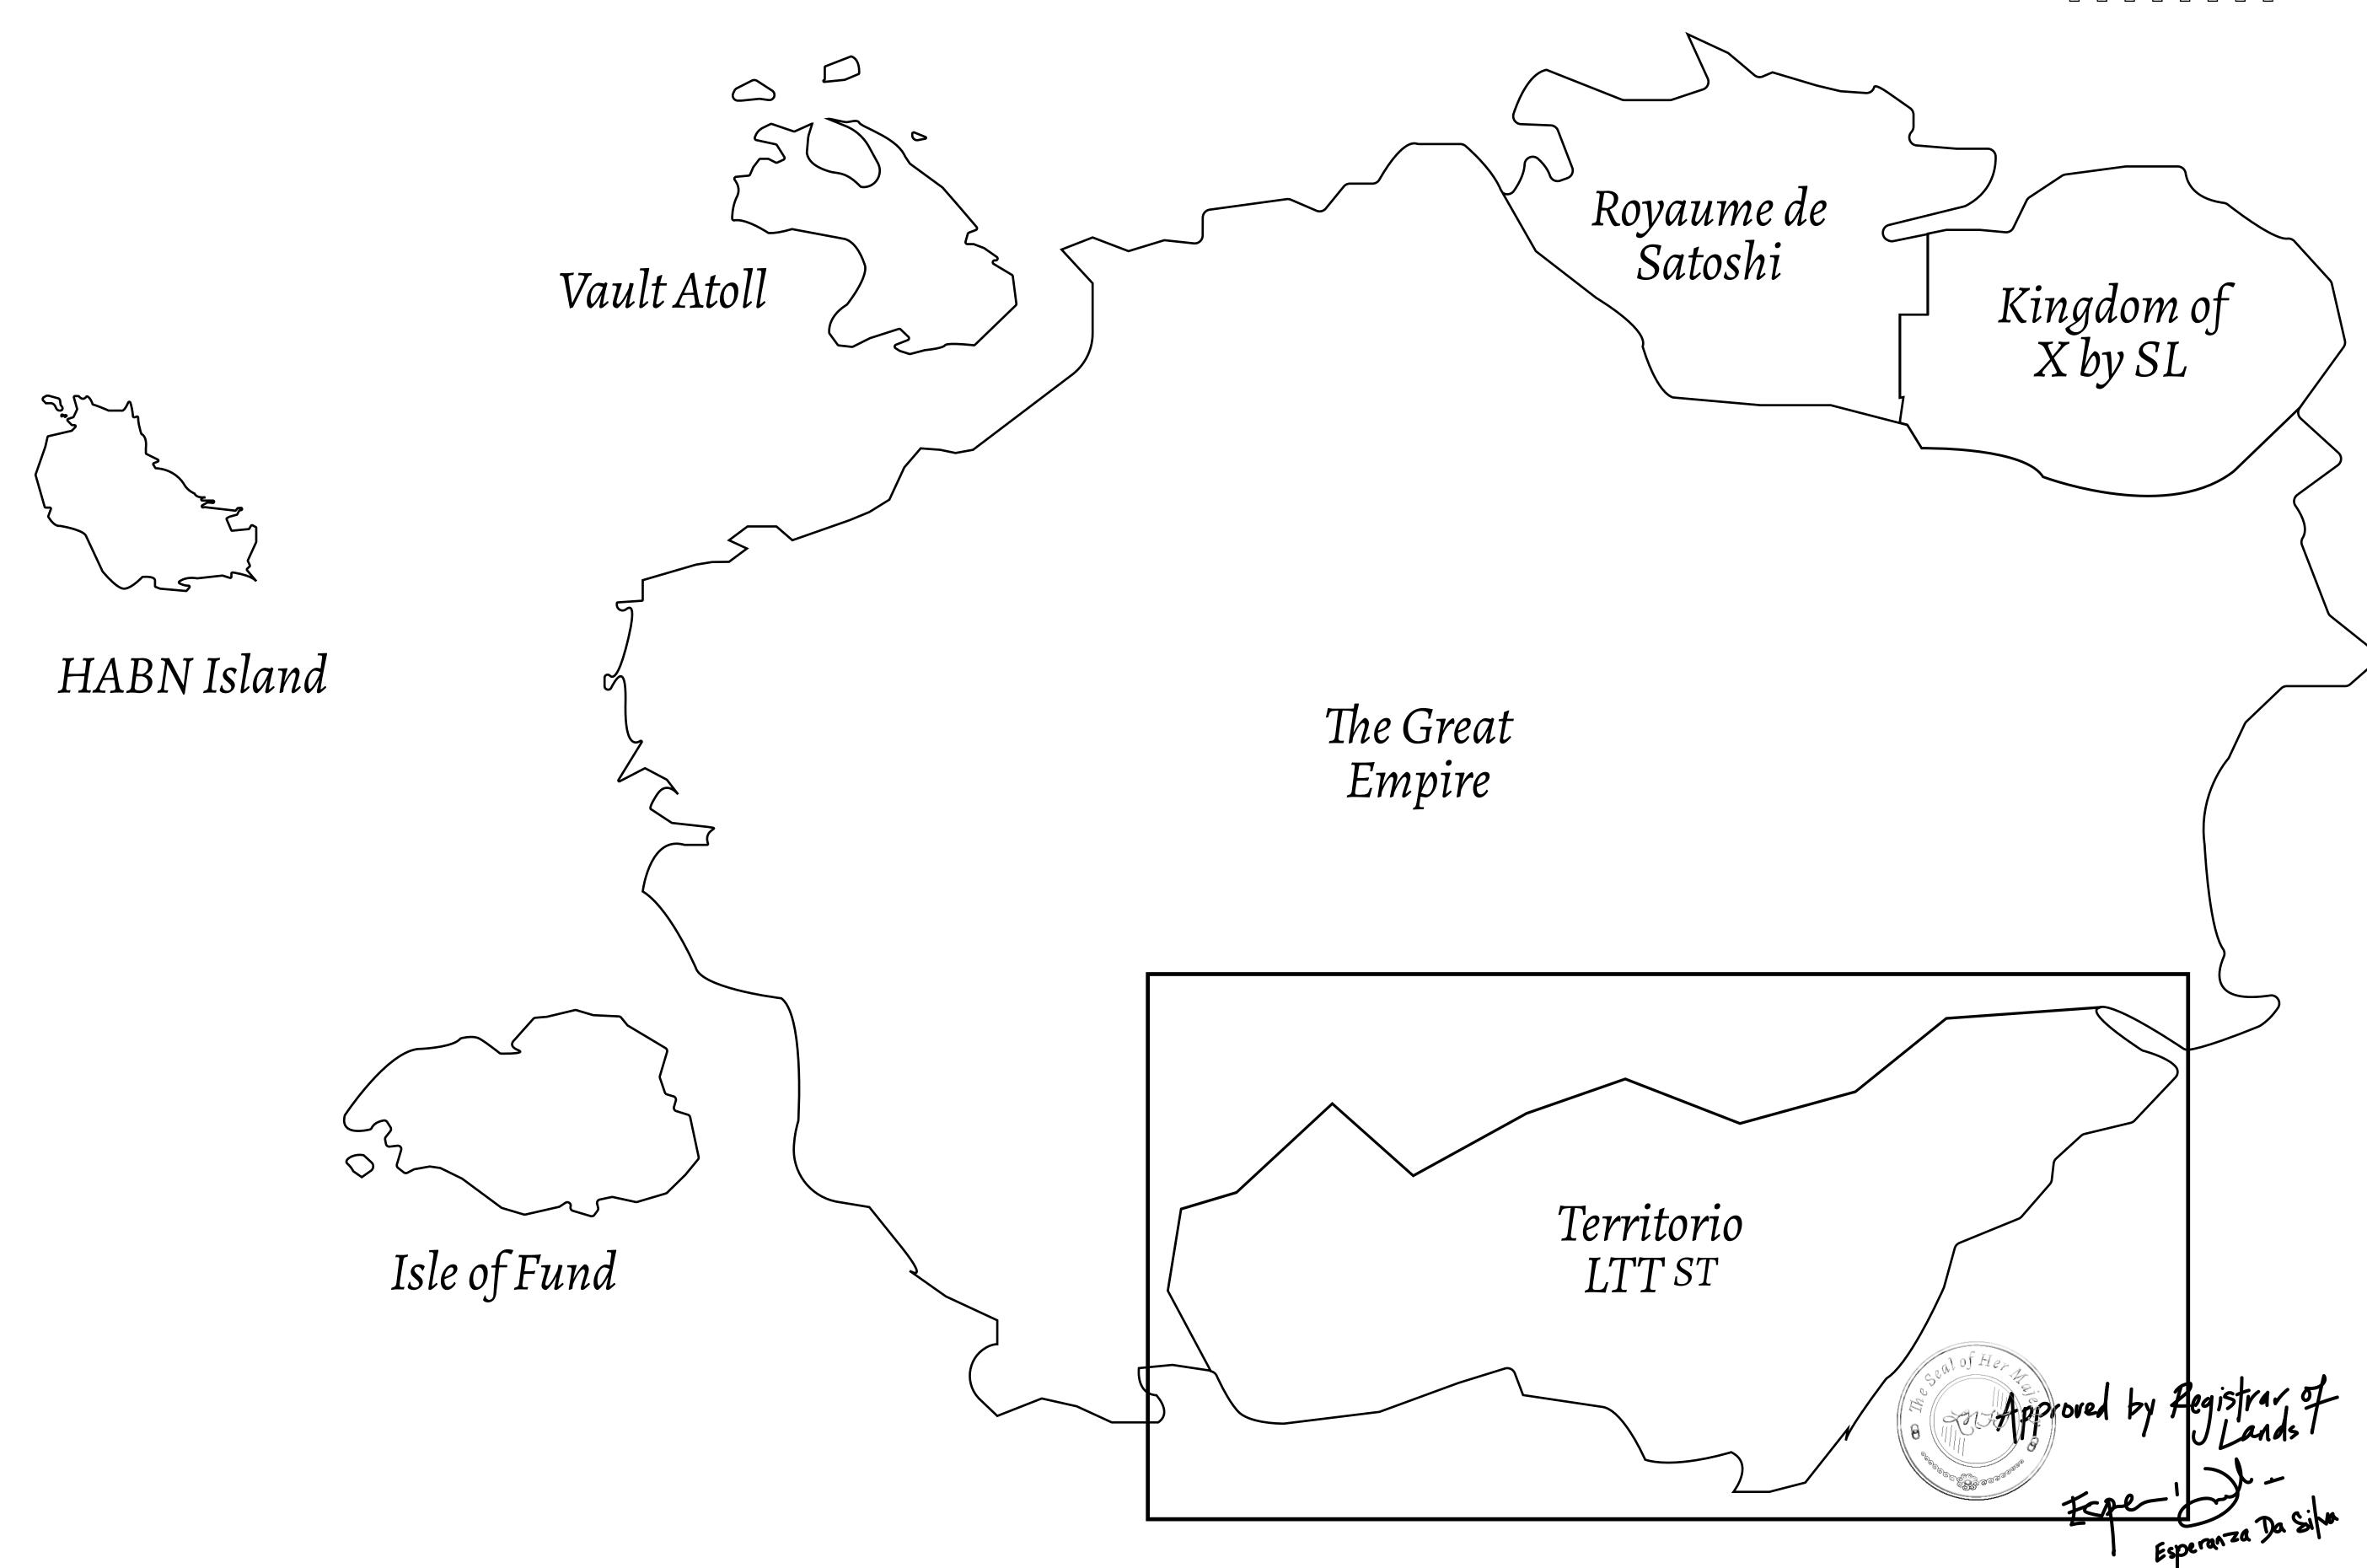

## THE SPANISH ARMADA

The most flamboyant of all of the states, this Spanish-speaking territory houses a clash of cultures. From the LTT trades in the El Mercado district to the solicitations for invites to the Great Empire, and even the traveling Caravans, it is a transient place; people are always on the move on the way to the Great Empire or a trek through the Dividing Range to the Royaume De Satoshi. Commerce uses derivations of LTT such as LTTE, LTTB, and LTTC.

## GEOGRAPHY

COASTLINE
BORDERS
HIGHEST POINT
LOWEST POINT
PLOTS
SCALE

193.03 KM (119.94 MILES)
OCEAN, THE GREAT EMPIRE
MT ELEUTHERIA +1392 M
PUERTO DE LTT 0 M

1045

1:50000

## H.M. LNFT Land Registry

TITLE NUMBER

T0875-221121

ADMINISTRATIVE AREA

TERRITORIO LTT ST

ISSUED 22 November 2021

SCALE **1/50000** 

OWNER ENTITLEMENT

Type W-T: Share of 0.1% of all BUN sales (rewarded in Credits) plus 1% of all LTT redeemed based on number of NFT Stories minted; Mint 4 NFT Stories

PLOT T0875 BOUNDARY: 1.88 KM