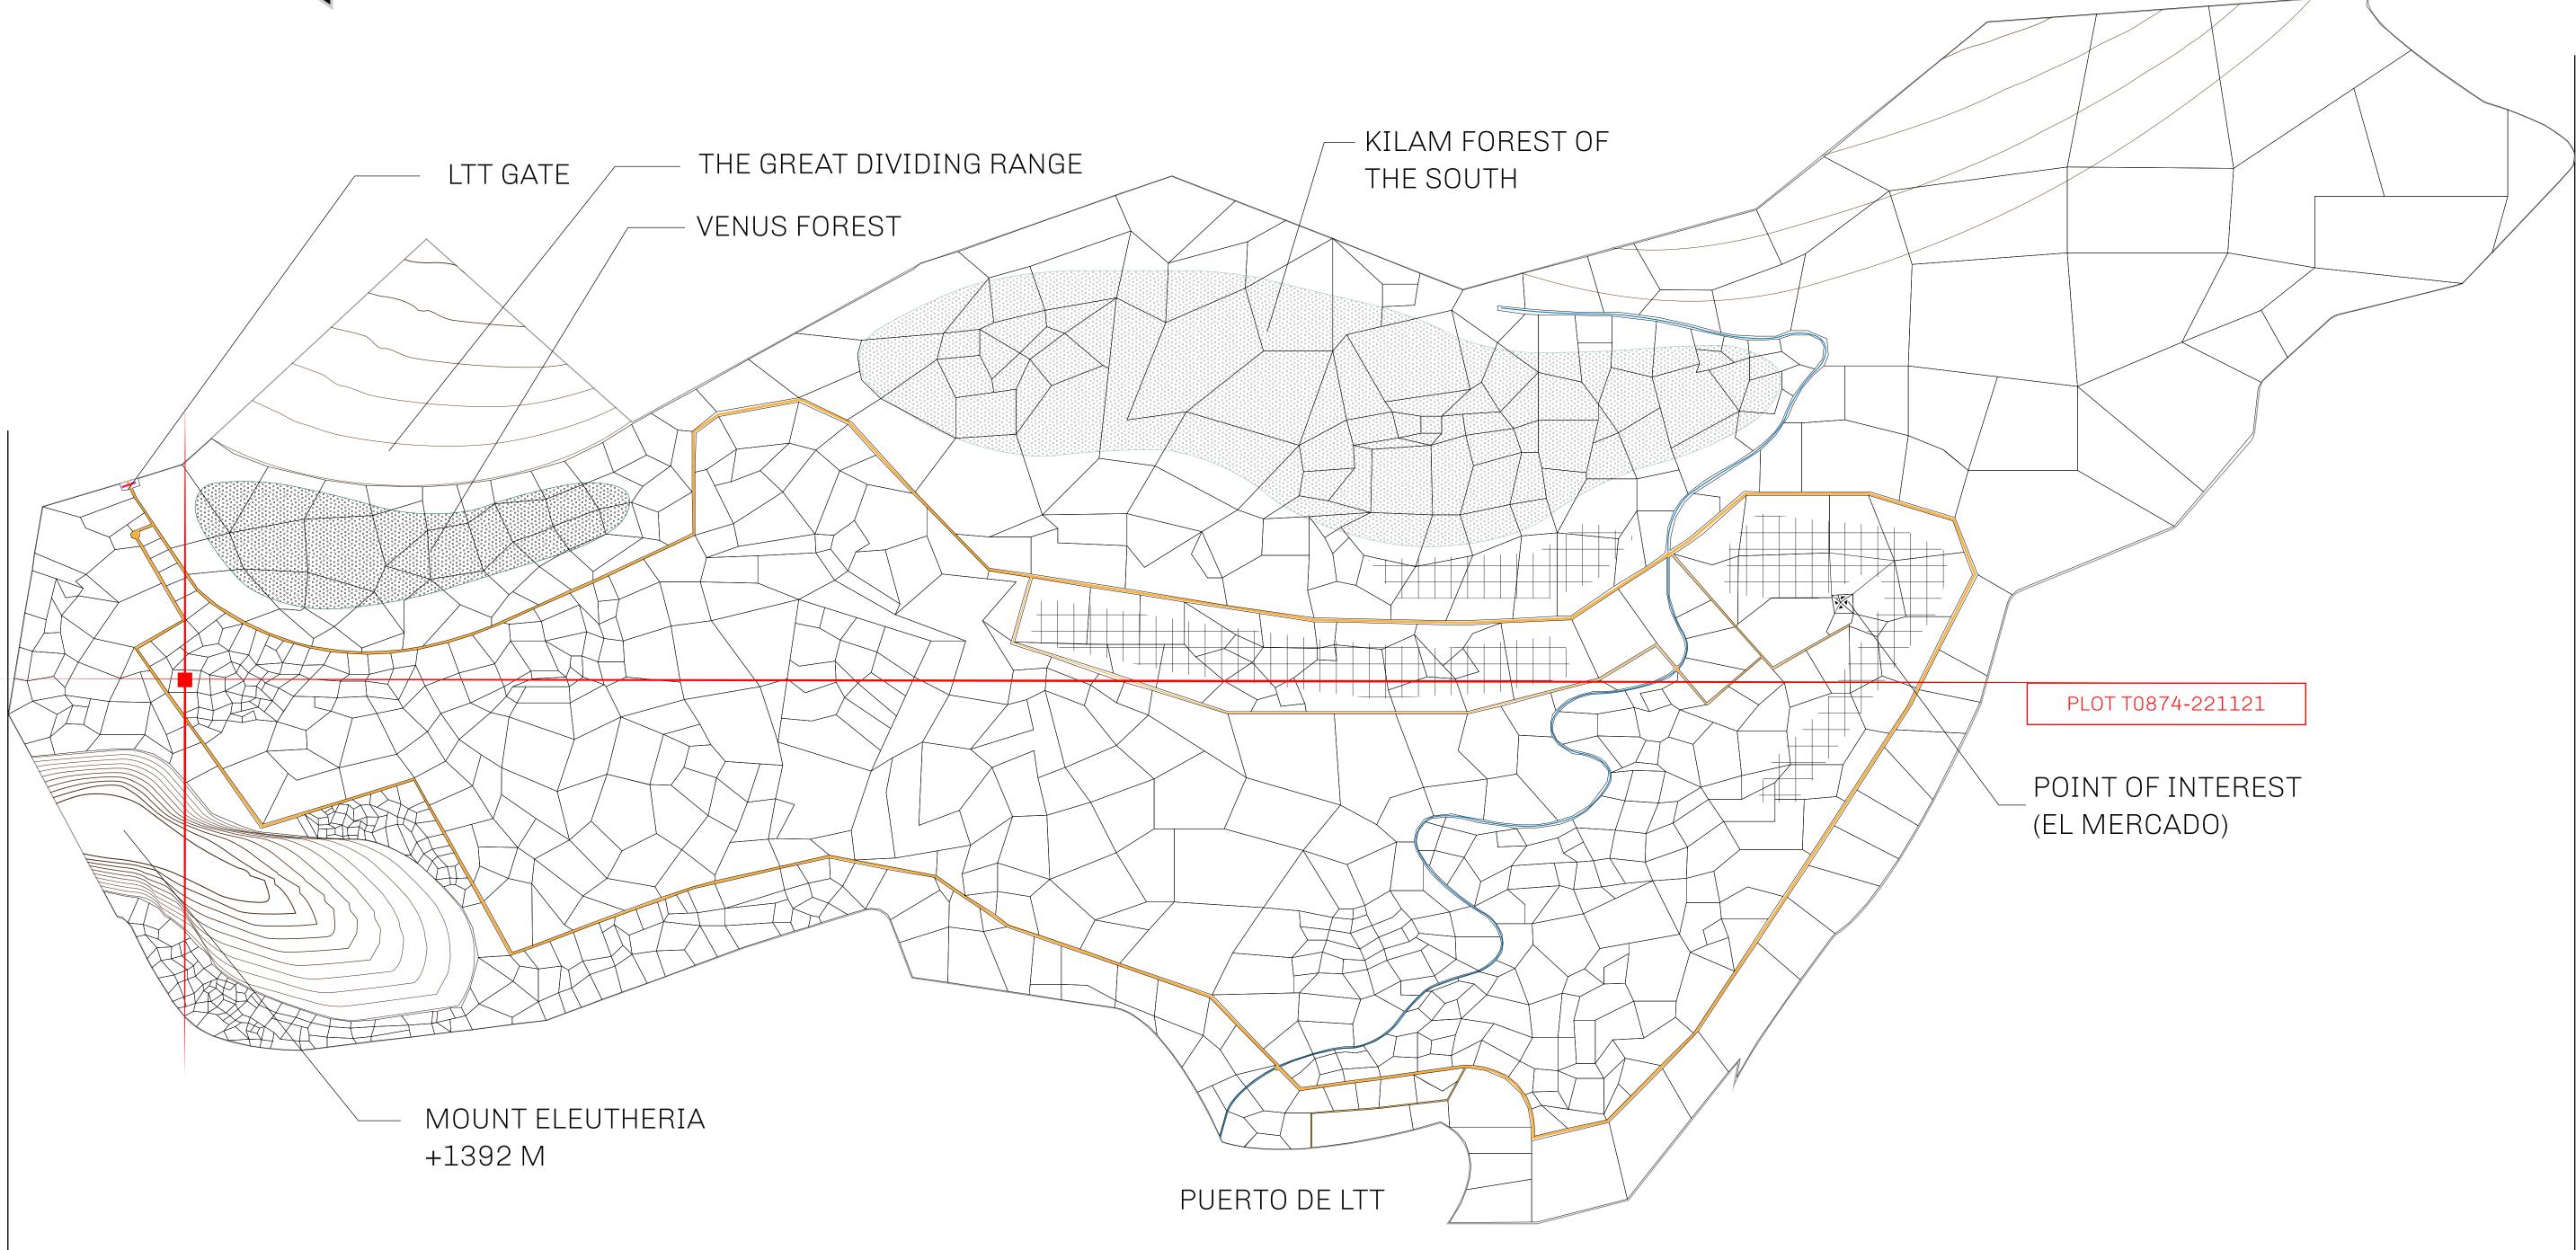

#### THE SPANISH ARMADA

The most flamboyant of all of the states, this Spanish-speaking territory houses a clash of cultures. From the LTT trades in the El Mercado district to the solicitations for invites to the Great Empire, and even the traveling Caravans, it is a transient place; people are always on the move on the way to the Great Empire or a trek through the Dividing Range to the Royaume De Satoshi. Commerce uses derivations of LTT such as LTTE, LTTB, and LTTC.

#### GEOGRAPHY

COASTLINE BORDERS HIGHEST POINT LOWEST POINT PLOTS SCALE 193.03 KM (119.94 MILES) OCEAN, THE GREAT EMPIRE MT ELEUTHERIA +1392 M PUERTO DE LTT 0 M 1045 1:50000

73.54 KM

| y | TITLE NUMBER<br><b>T0874-221121</b> |  |  |
|---|-------------------------------------|--|--|
|   |                                     |  |  |

# PLOT T0874 Boundary: 2.90 km