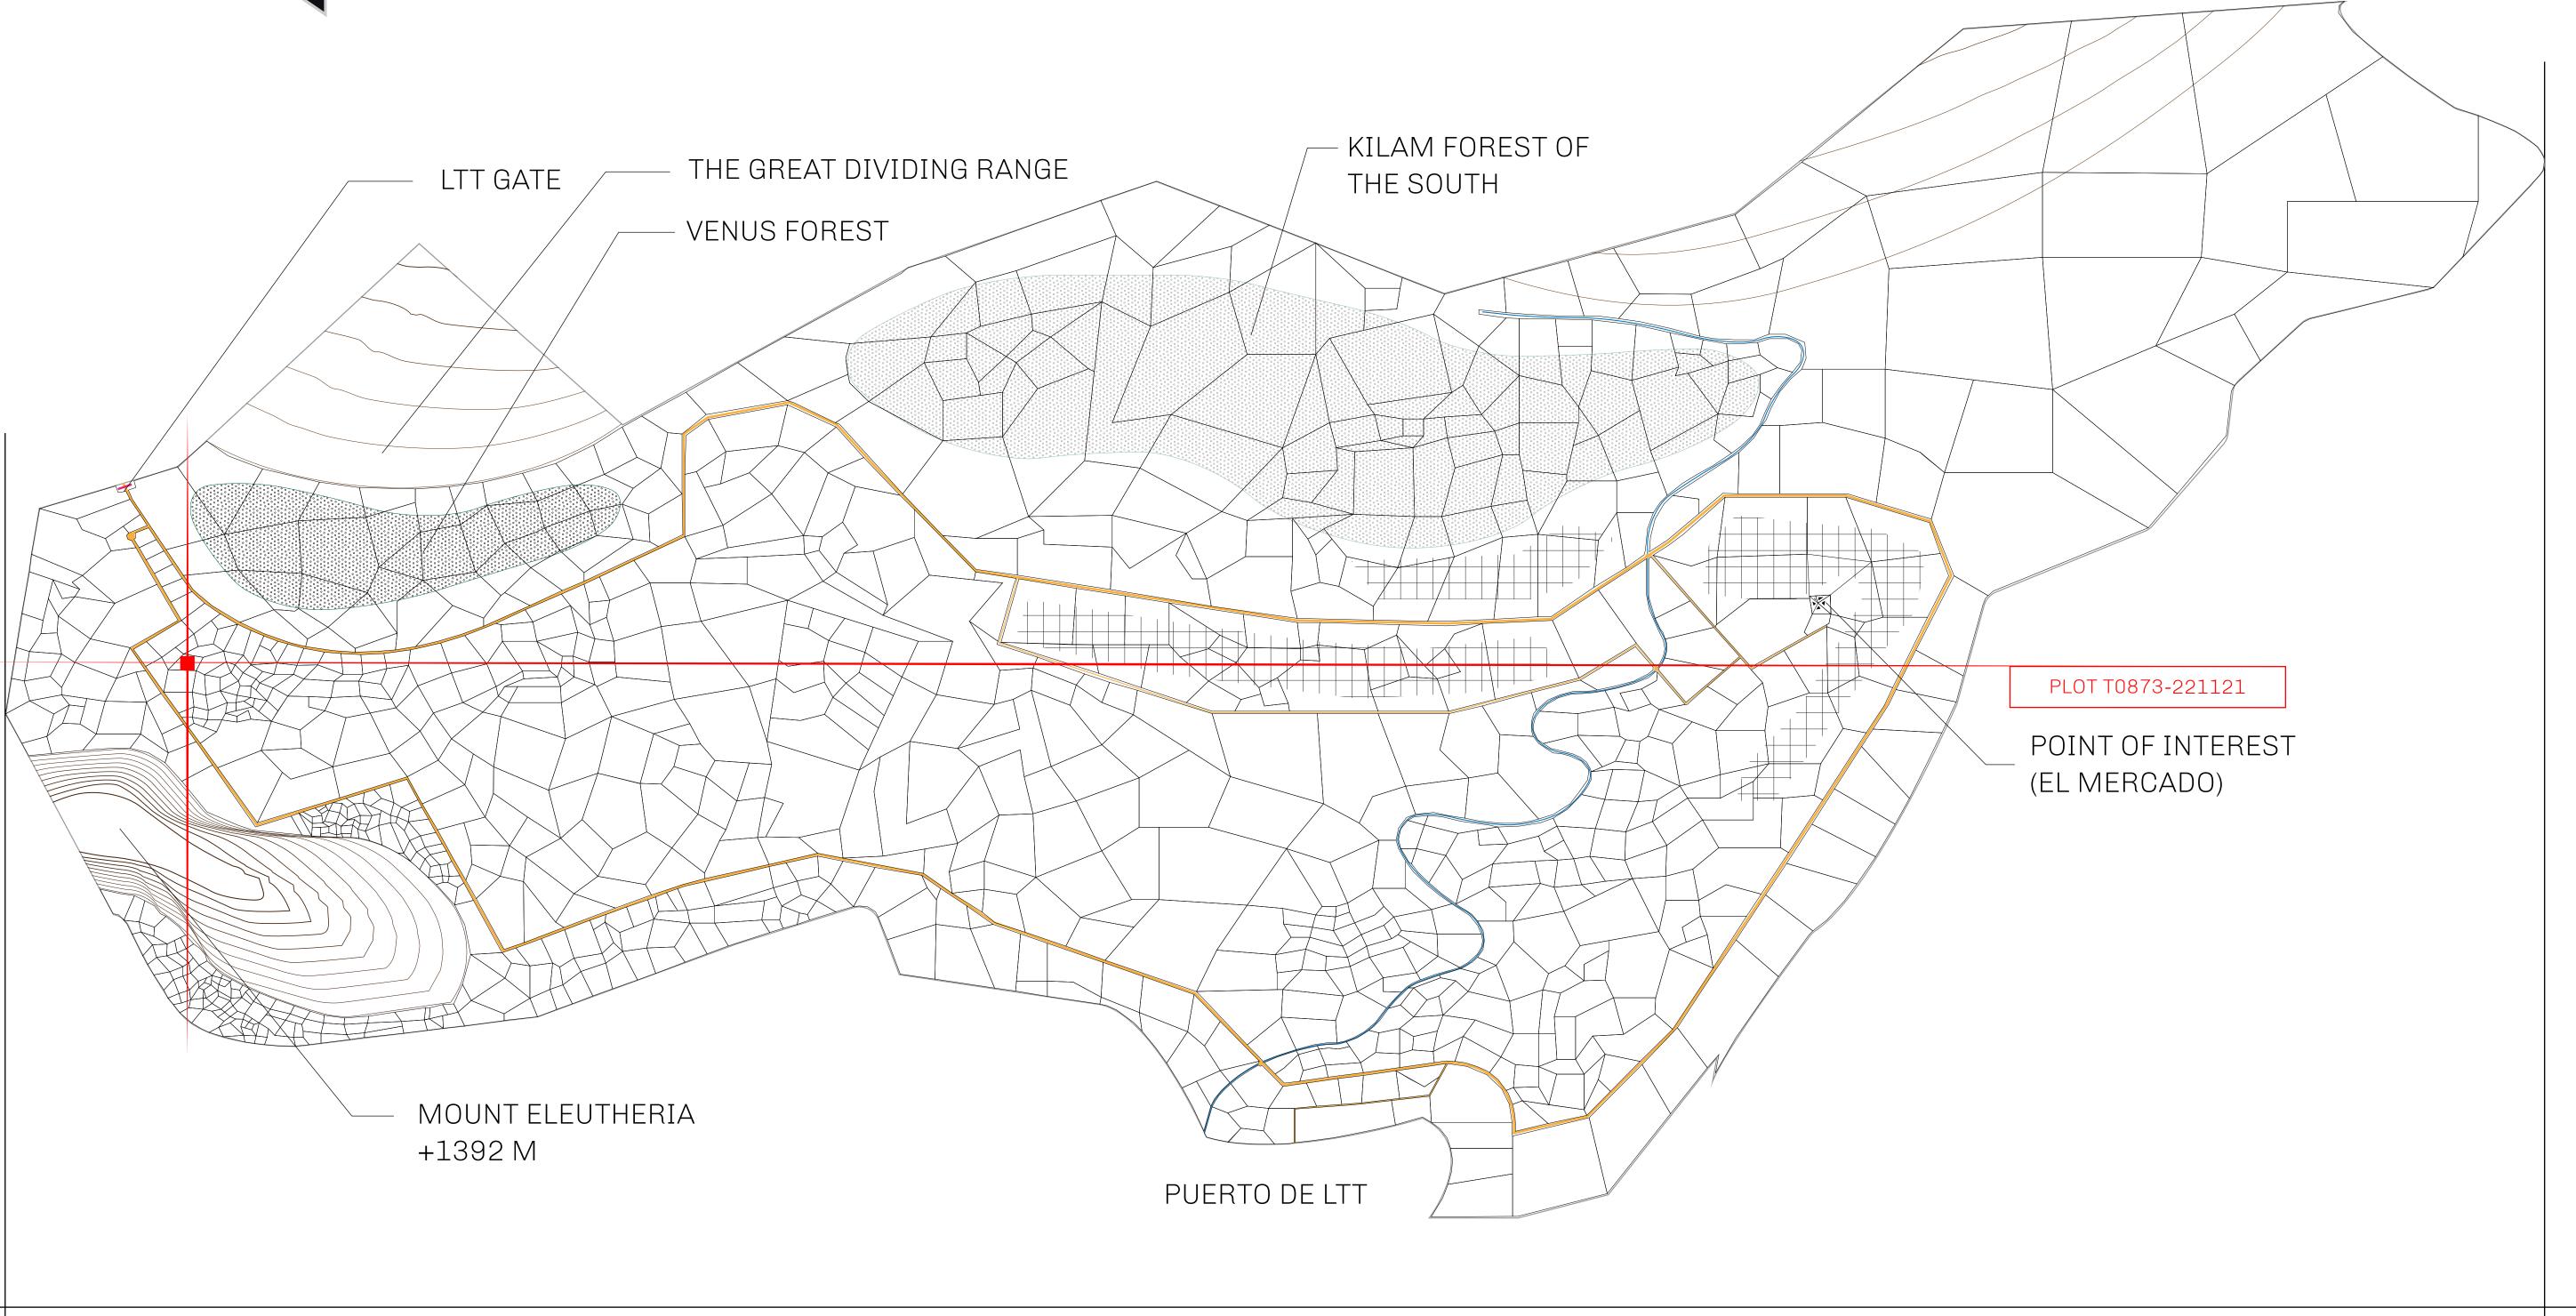

## GEOGRAPHY

COASTLINE
BORDERS
HIGHEST POINT
LOWEST POINT
PLOTS
SCALE

193.03 KM (119.94 MILES)
OCEAN, THE GREAT EMPIRE
MT ELEUTHERIA +1392 M
PUERTO DE LTT 0 M
1045

1:50000

## H.M. LNFT Land Registry

T0873-221121

TITLE NUMBER

ADMINISTRATIVE AREA TERRITORIO LTT ST ISSUED 22 November 2021

SCALE **1/50000** 

OWNER ENTITLEMENT

Type W-T: Share of 0.1% of all BUN sales (rewarded in Credits) plus 1% of all LTT redeemed based on number of NFT Stories minted; Mint 4 NFT Stories

PL0T T0867

PL0TT0873

BOUNDARY: 2.43 KM