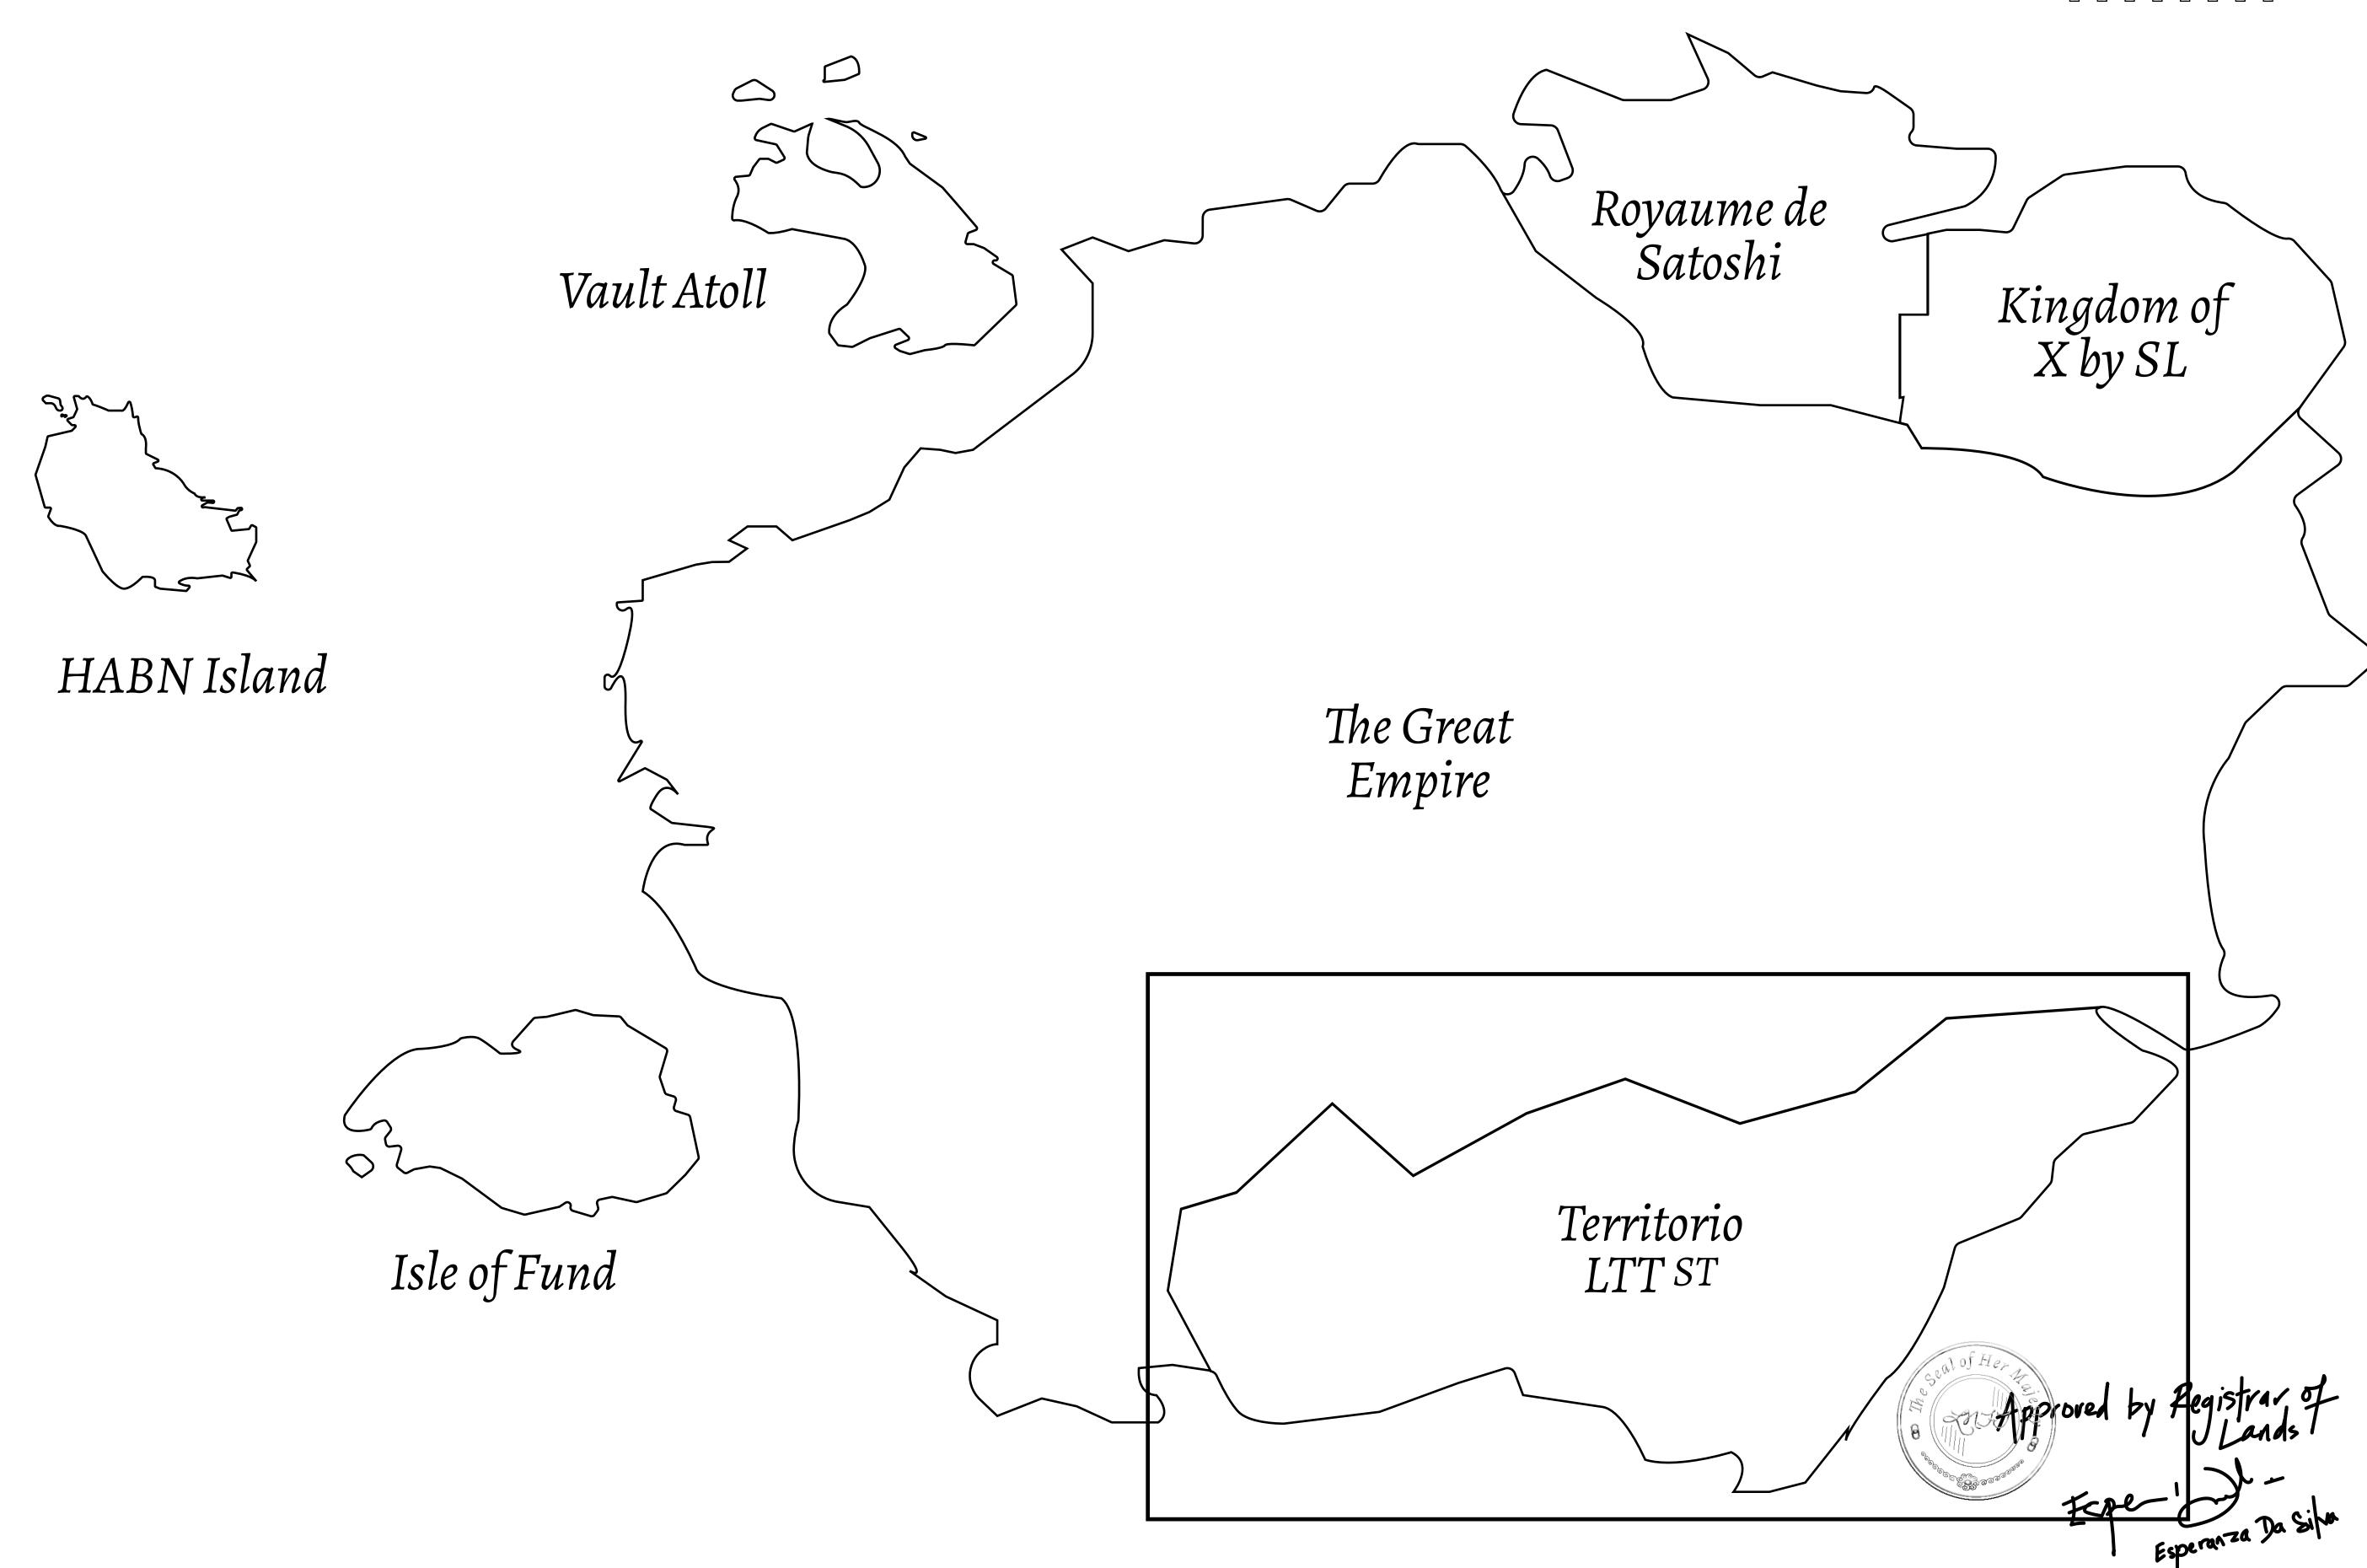

## THE SPANISH ARMADA

The most flamboyant of all of the states, this Spanish-speaking territory houses a clash of cultures. From the LTT trades in the El Mercado district to the solicitations for invites to the Great Empire, and even the traveling Caravans, it is a transient place; people are always on the move on the way to the Great Empire or a trek through the Dividing Range to the Royaume De Satoshi. Commerce uses derivations of LTT such as LTTE, LTTB, and LTTC.

## GEOGRAPHY

COASTLINE
BORDERS
HIGHEST POINT
LOWEST POINT
PLOTS
SCALE

193.03 KM (119.94 MILES)
OCEAN, THE GREAT EMPIRE
MT ELEUTHERIA +1392 M
PUERTO DE LTT 0 M
1045

1:50000

PL0T T0867

PL0TT0873

BOUNDARY: 2.43 KM