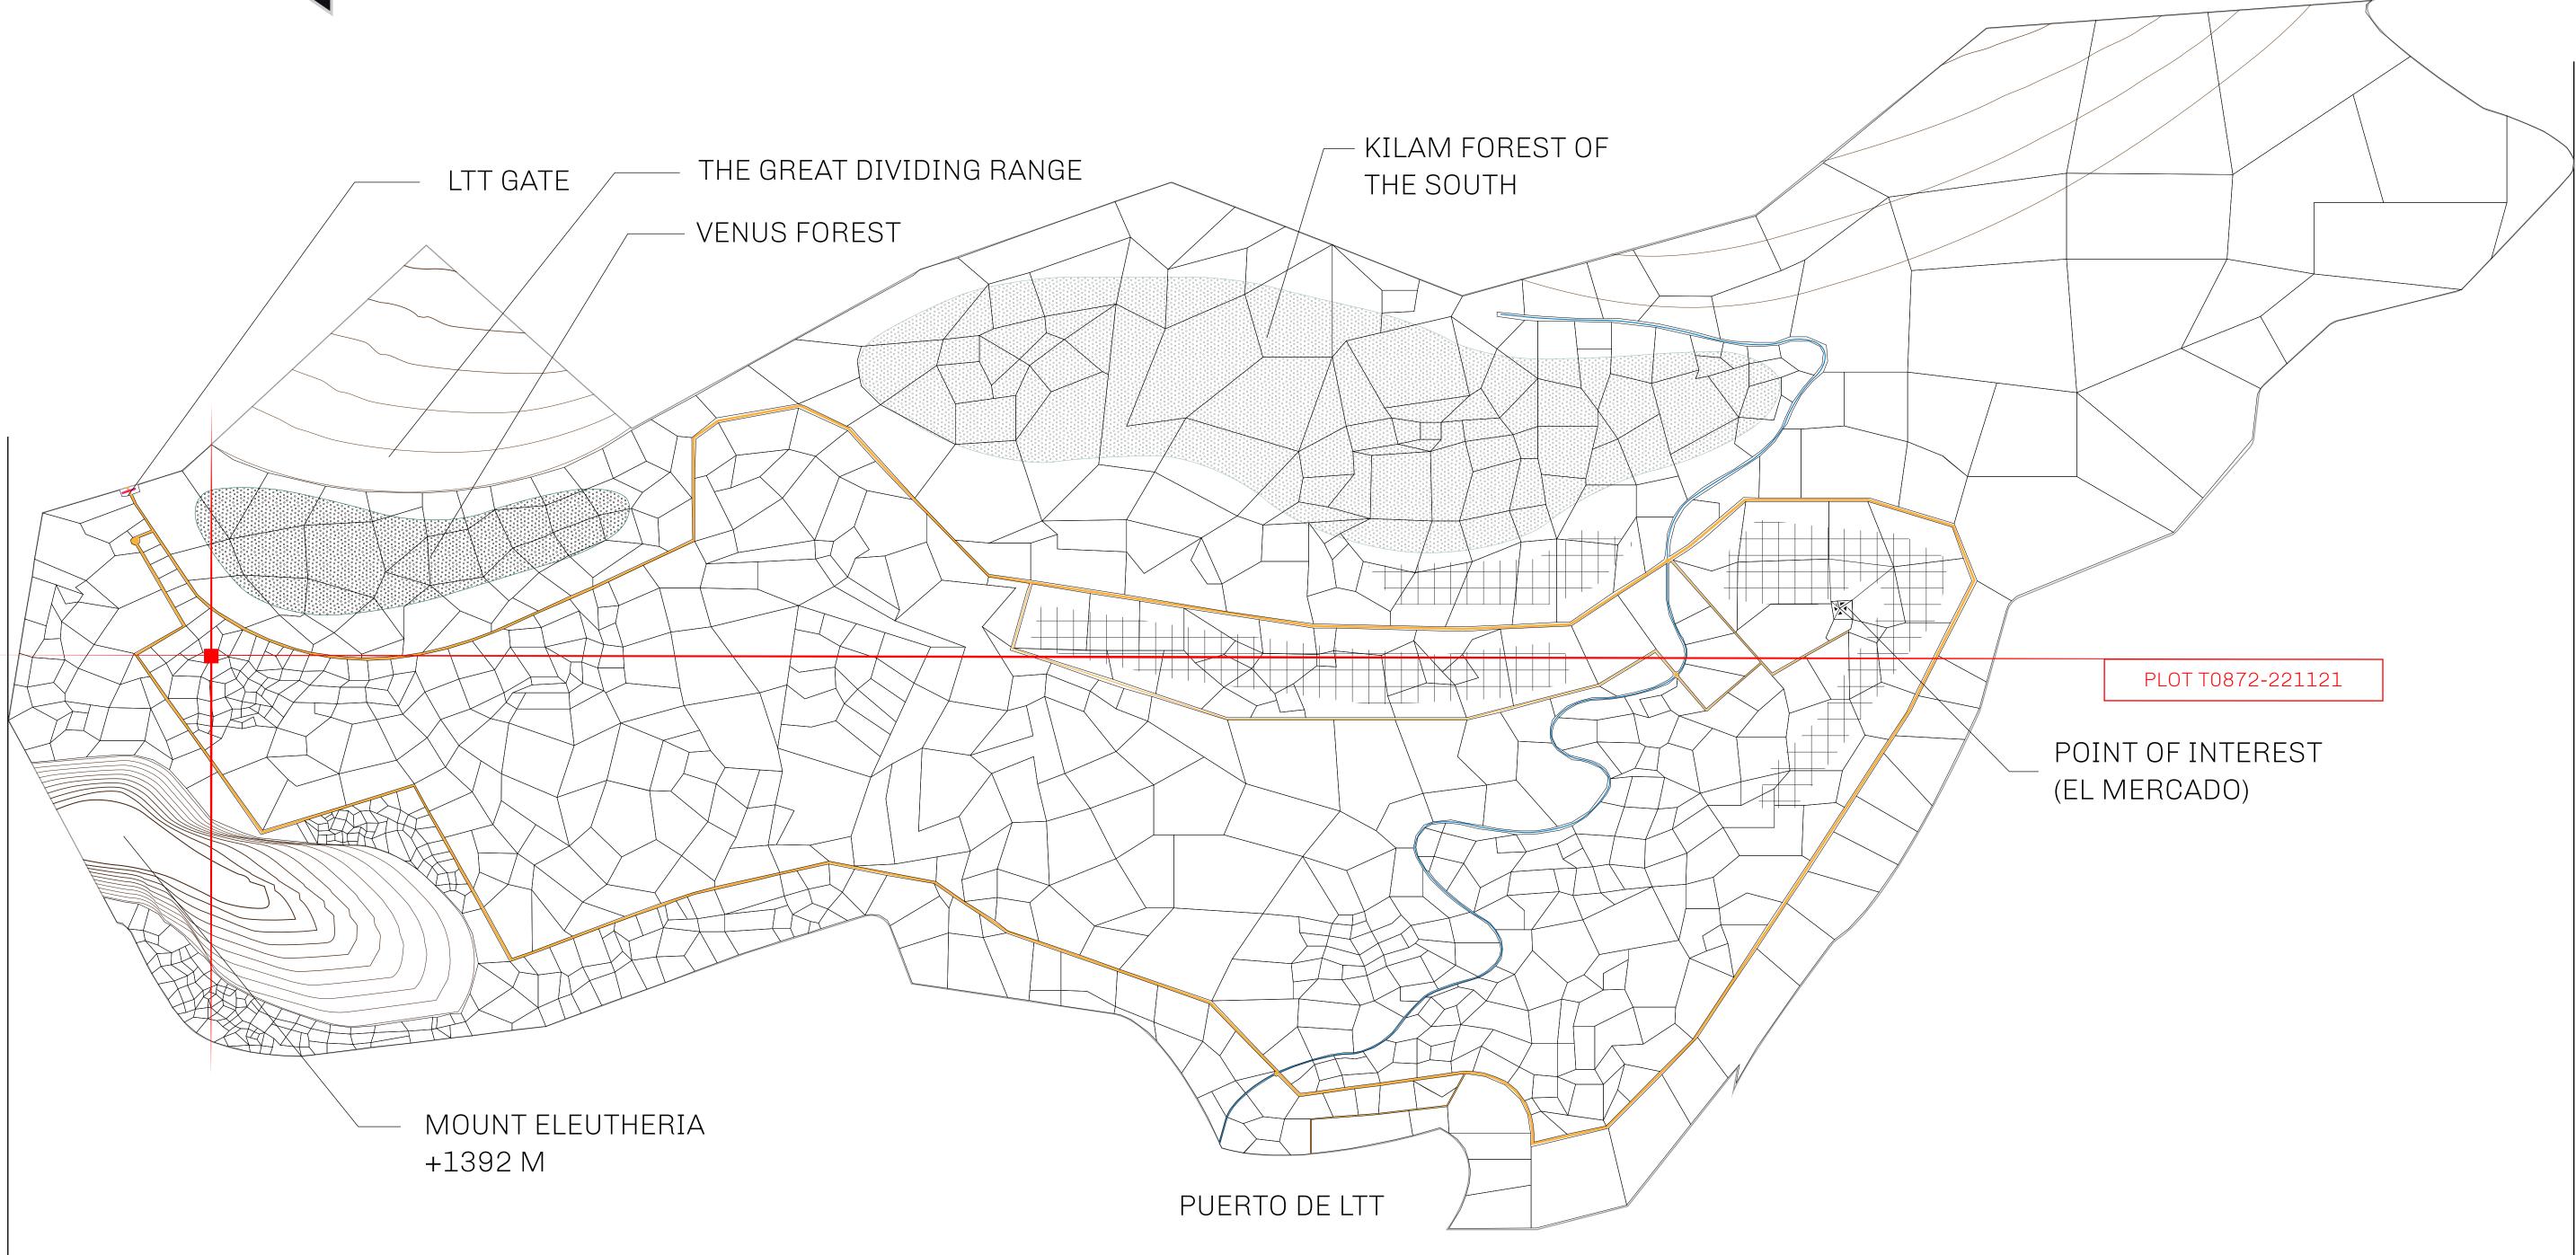

### THE SPANISH ARMADA

The most flamboyant of all of the states, this Spanish-speaking territory houses a clash of cultures. From the LTT trades in the El Mercado district to the solicitations for invites to the Great Empire, and even the traveling Caravans, it is a transient place; people are always on the move on the way to the Great Empire or a trek through the Dividing Range to the Royaume De Satoshi. Commerce uses derivations of LTT such as LTTE, LTTB, and LTTC.

#### GEOGRAPHY

COASTLINE BORDERS HIGHEST POINT LOWEST POINT PLOTS SCALE

193.03 KM (119.94 MILES) OCEAN, THE GREAT EMPIRE MT ELEUTHERIA +1392 M PUERTO DE LTT O M 1045 1:50000

73.54 KM

## PLOT T0872BOUNDARY: 2.46 KM