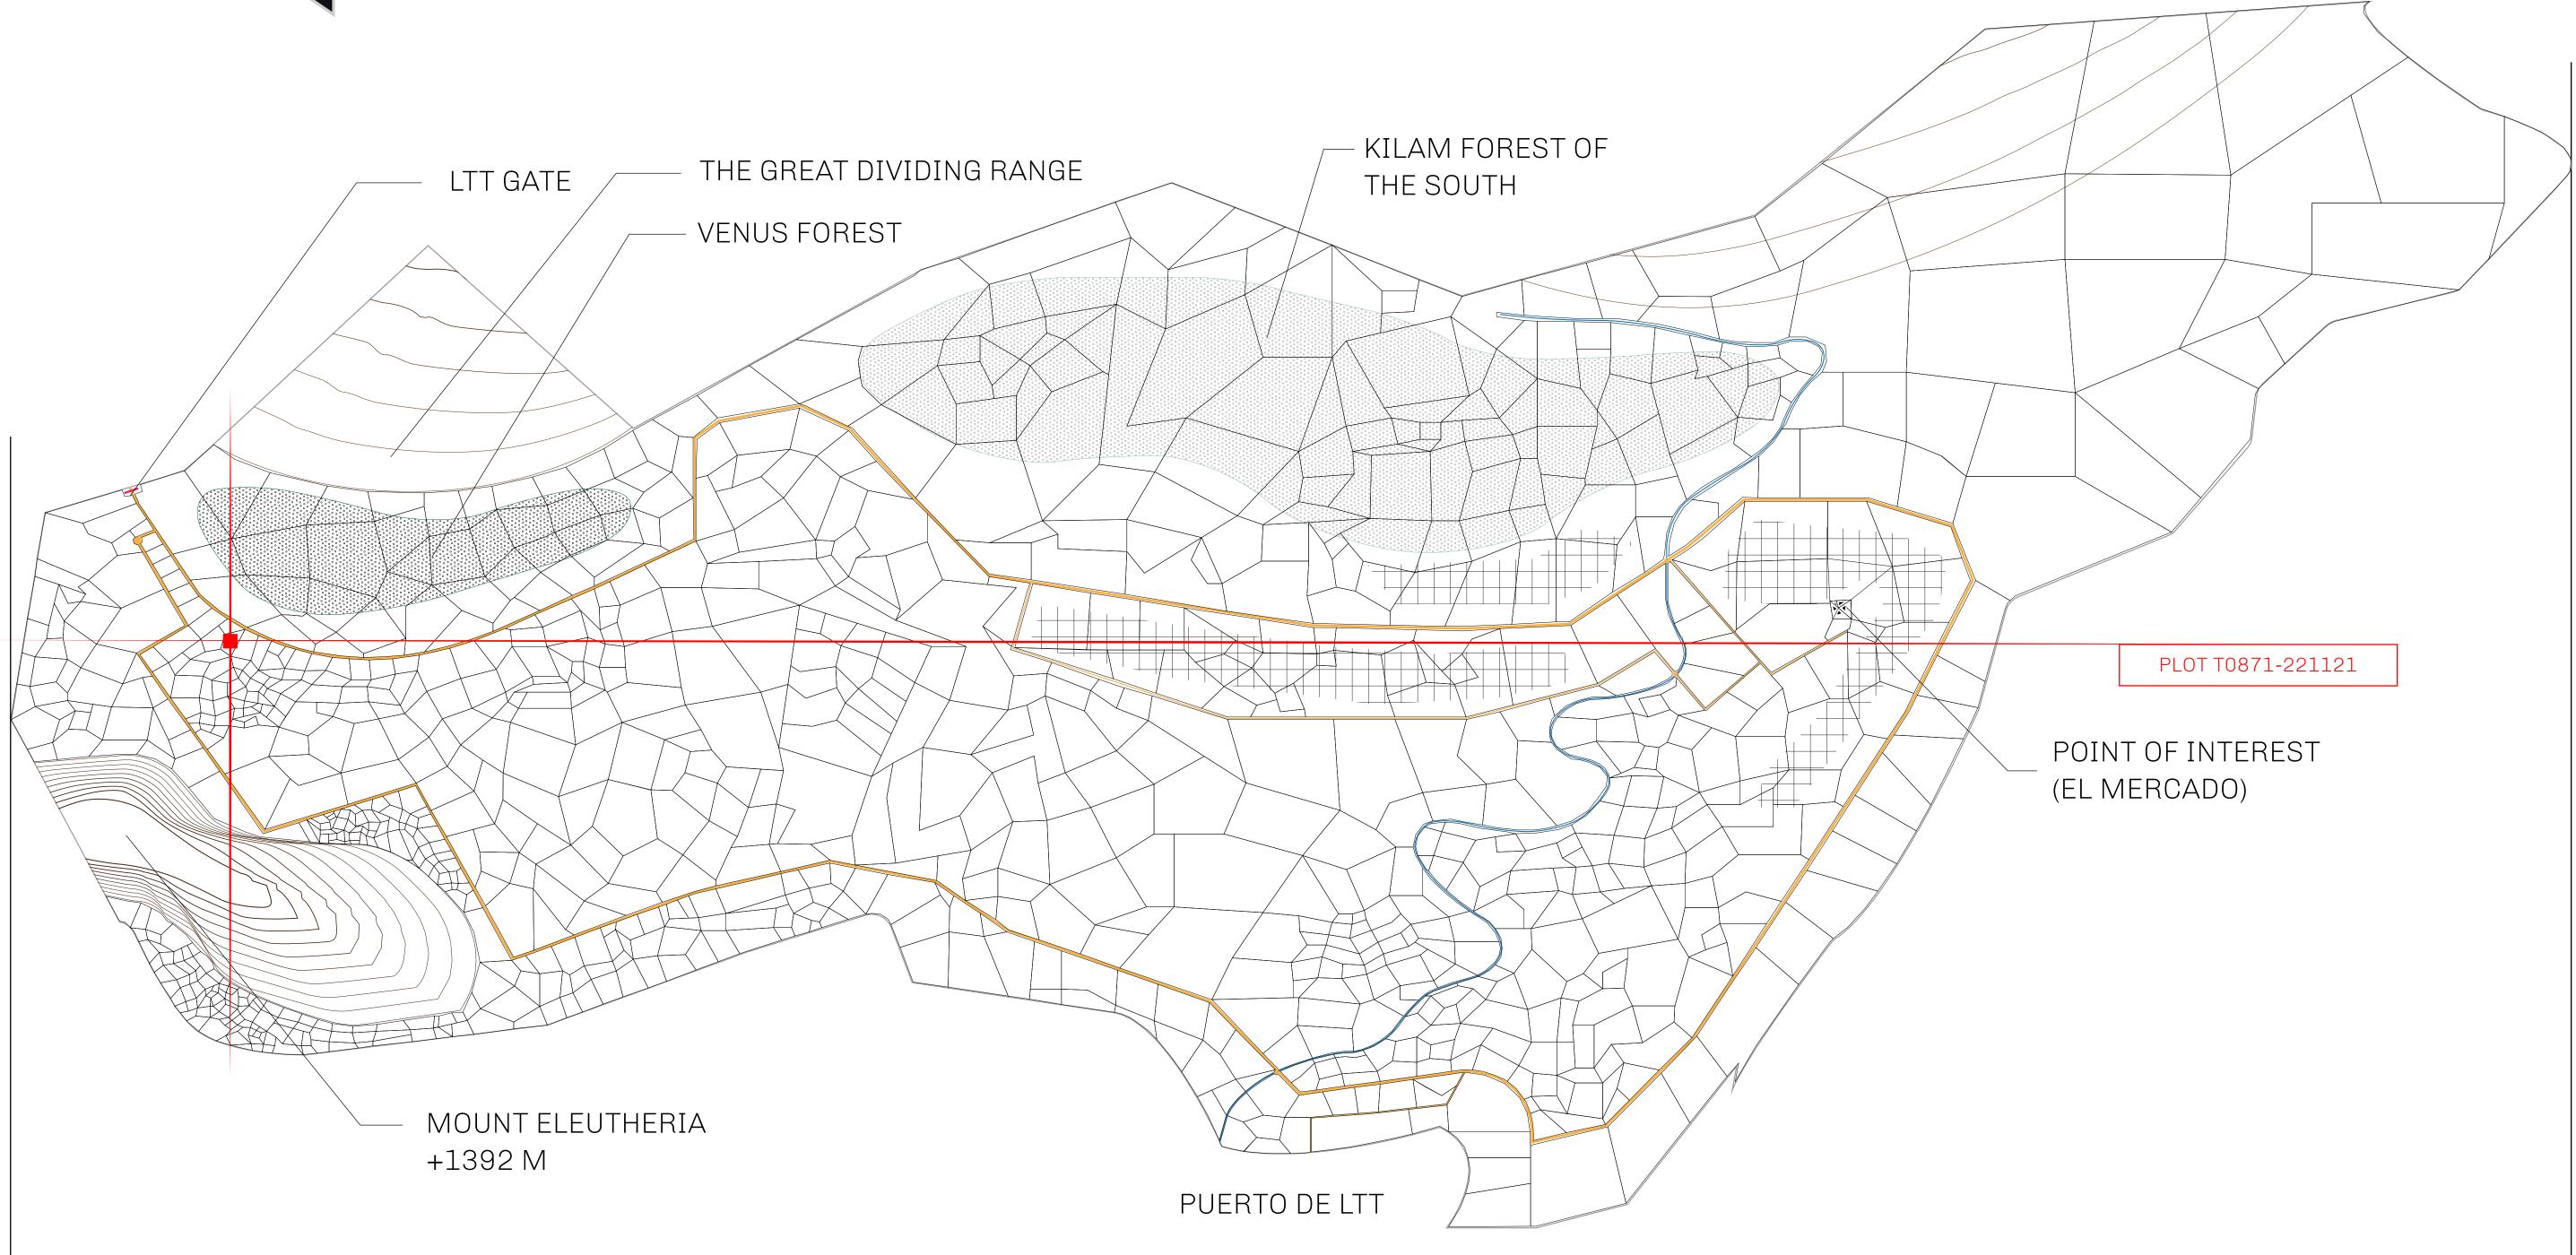

### THE SPANISH ARMADA

The most flamboyant of all of the states, this Spanish-speaking territory houses a clash of cultures. From the LTT trades in the El Mercado district to the solicitations for invites to the Great Empire, and even the traveling Caravans, it is a transient place; people are always on the move on the way to the Great Empire or a trek through the Dividing Range to the Royaume De Satoshi. Commerce uses derivations of LTT such as LTTE, LTTB, and LTTC.

#### GEOGRAPHY

COASTLINE BORDERS HIGHEST POINT LOWEST POINT PLOTS SCALE

193.03 KM (119.94 MILES) OCEAN, THE GREAT EMPIRE MT ELEUTHERIA +1392 M PUERTO DE LTT O M 1045 1:50000

73.54 KM

## )TT0872

| Registry                                              | TITLE NUMBER<br><b>T0871-221121</b>                                 |                     |
|-------------------------------------------------------|---------------------------------------------------------------------|---------------------|
|                                                       |                                                                     |                     |
| ype W-T: Share of 0.1% of<br>umber of NFT Stories min | all BUN sales (rewarded in Credits) plus<br>ted; Mint 4 NFT Stories | 1% of all LTT redee |
| PLOT TO                                               | 870                                                                 |                     |
|                                                       |                                                                     |                     |
|                                                       |                                                                     | TERR<br>HI(         |
|                                                       | T0871<br>Y: 2.26 KM                                                 |                     |
|                                                       | PLO                                                                 | ΤΟξ                 |
|                                                       |                                                                     |                     |
|                                                       |                                                                     |                     |