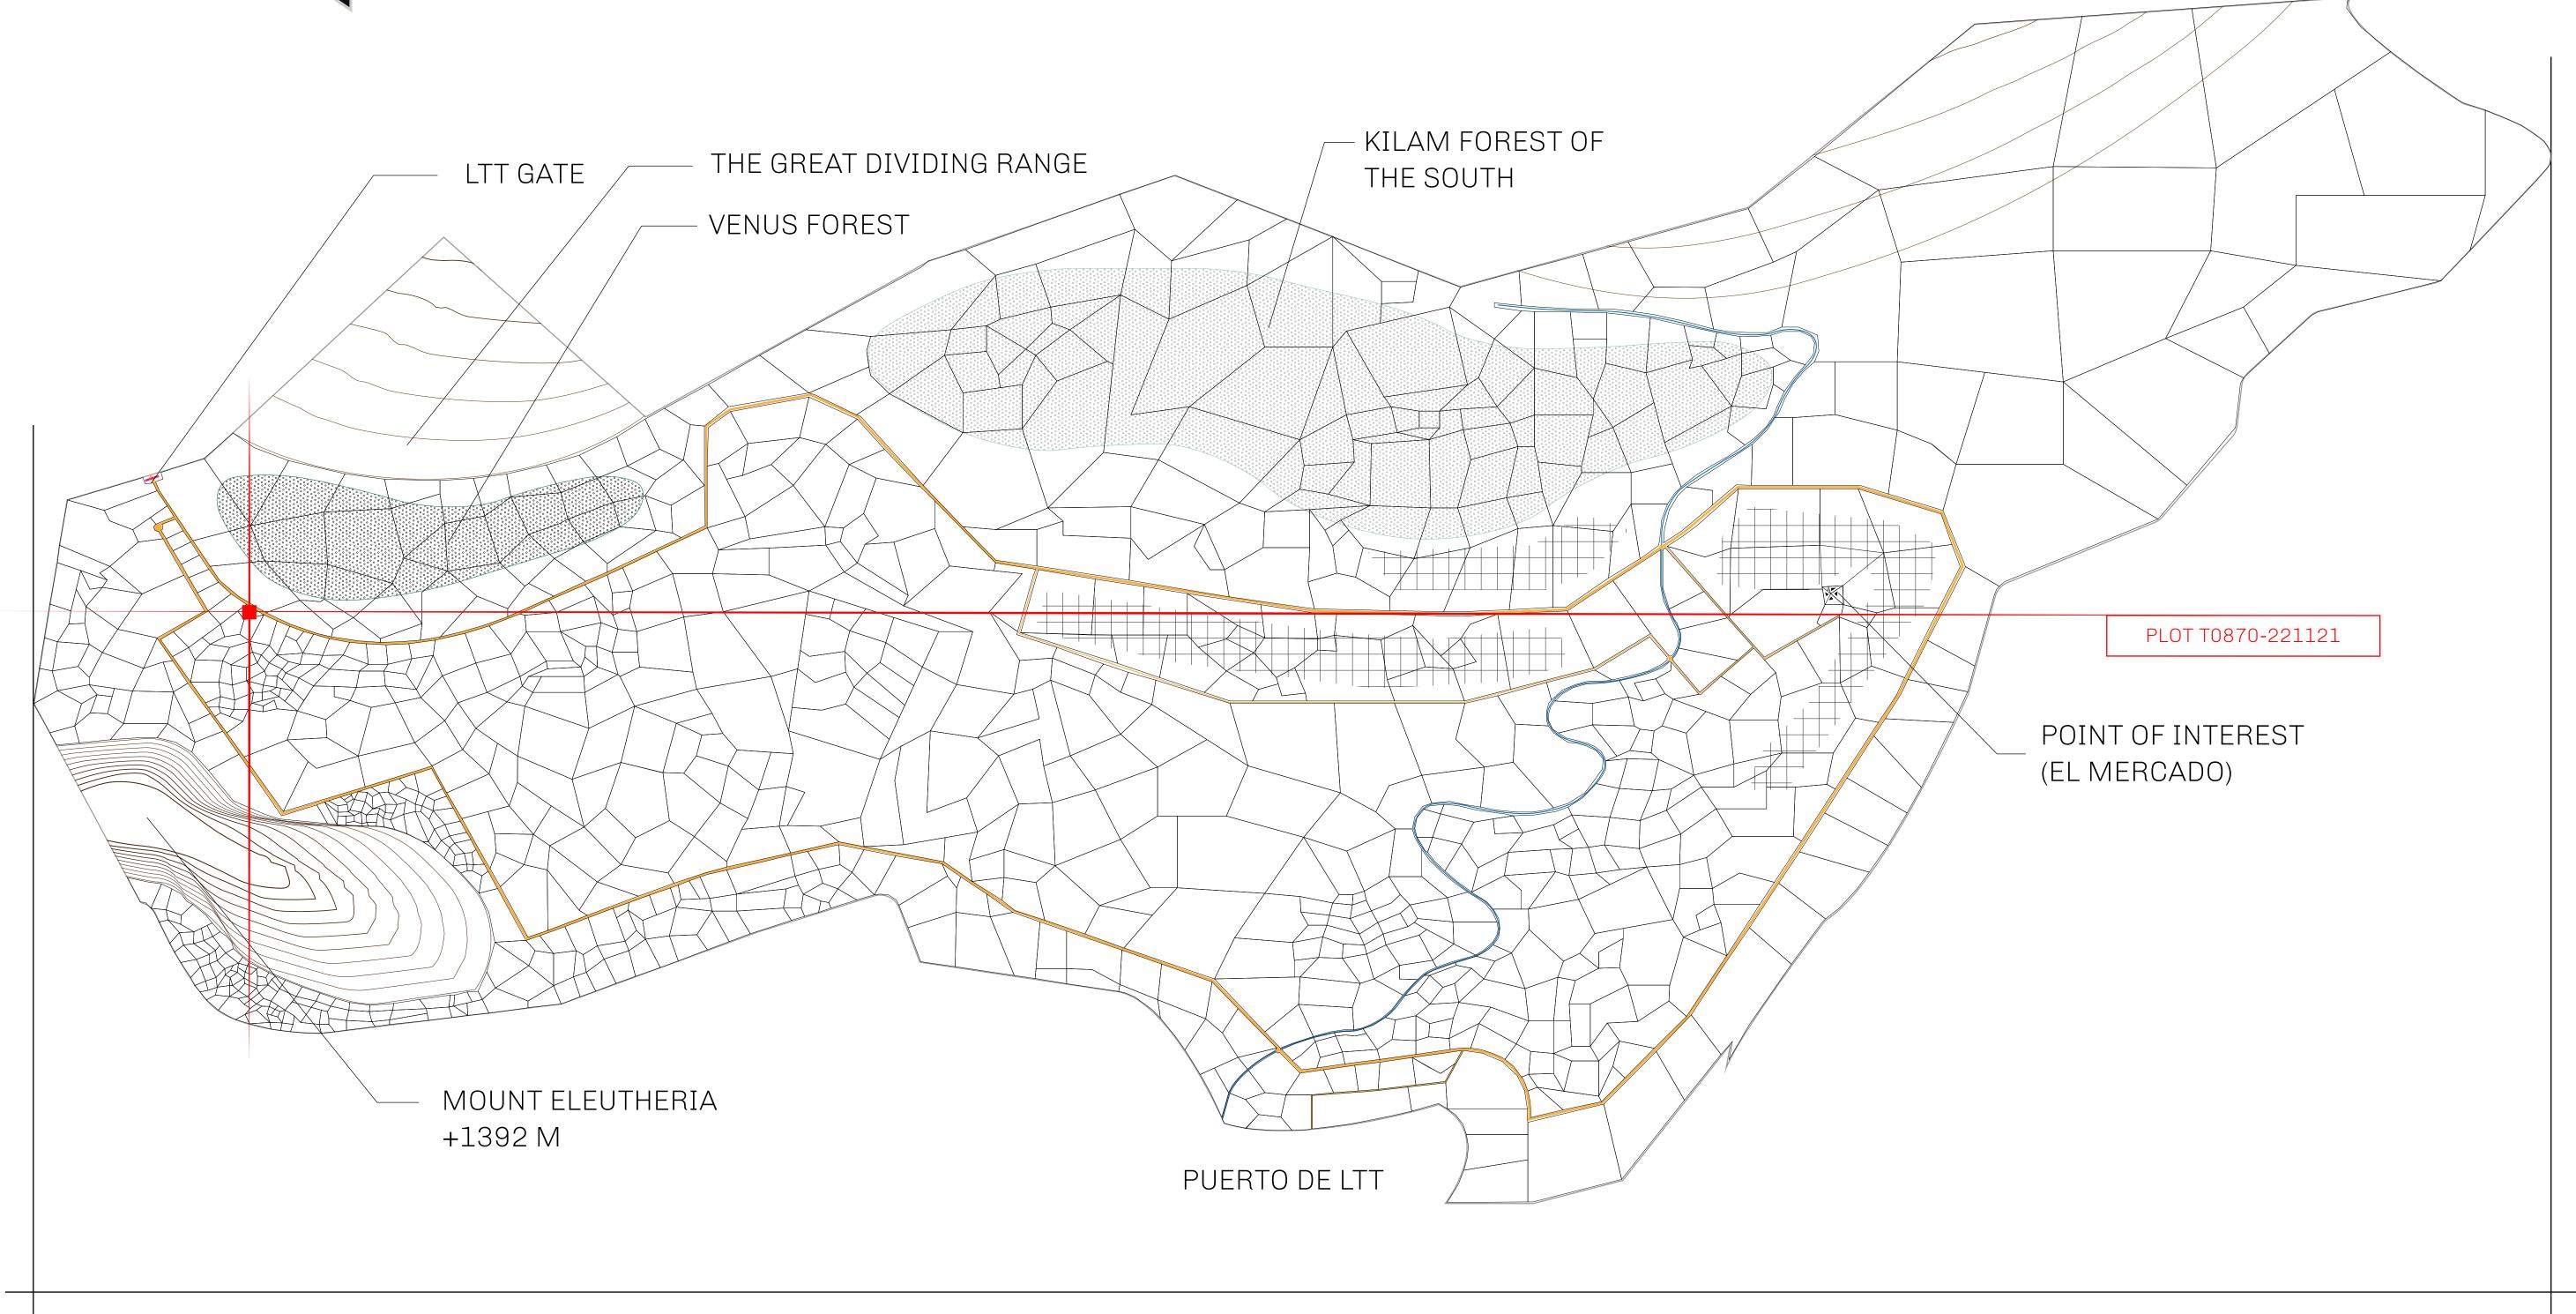

## THE SPANISH ARMADA

The most flamboyant of all of the states, this Spanish-speaking territory houses a clash of cultures. From the LTT trades in the El Mercado district to the solicitations for invites to the Great Empire, and even the traveling Caravans, it is a transient place; people are always on the move on the way to the Great Empire or a trek through the Dividing Range to the Royaume De Satoshi. Commerce uses derivations of LTT such as LTTE, LTTB, and LTTC.

## GEOGRAPHY

COASTLINE
BORDERS
HIGHEST POINT
LOWEST POINT
PLOTS
SCALE

193.03 KM (119.94 MILES)
OCEAN, THE GREAT EMPIRE
MT ELEUTHERIA +1392 M
PUERTO DE LTT 0 M

1045

1:50000

## H.M. LNFT Land Registry

TITLE NUMBER

ADMINISTRATIVE AREA

TERRITORIO LTT ST

ISSUED 22 November 2021 ...

SCALE **1/50000** 

OWNER ENTITLEMENT

Type W-T: Share of 0.1% of all BUN sales (rewarded in Credits) plus 1% of all LTT redeemed based on number of NFT Stories minted; Mint 4 NFT Stories