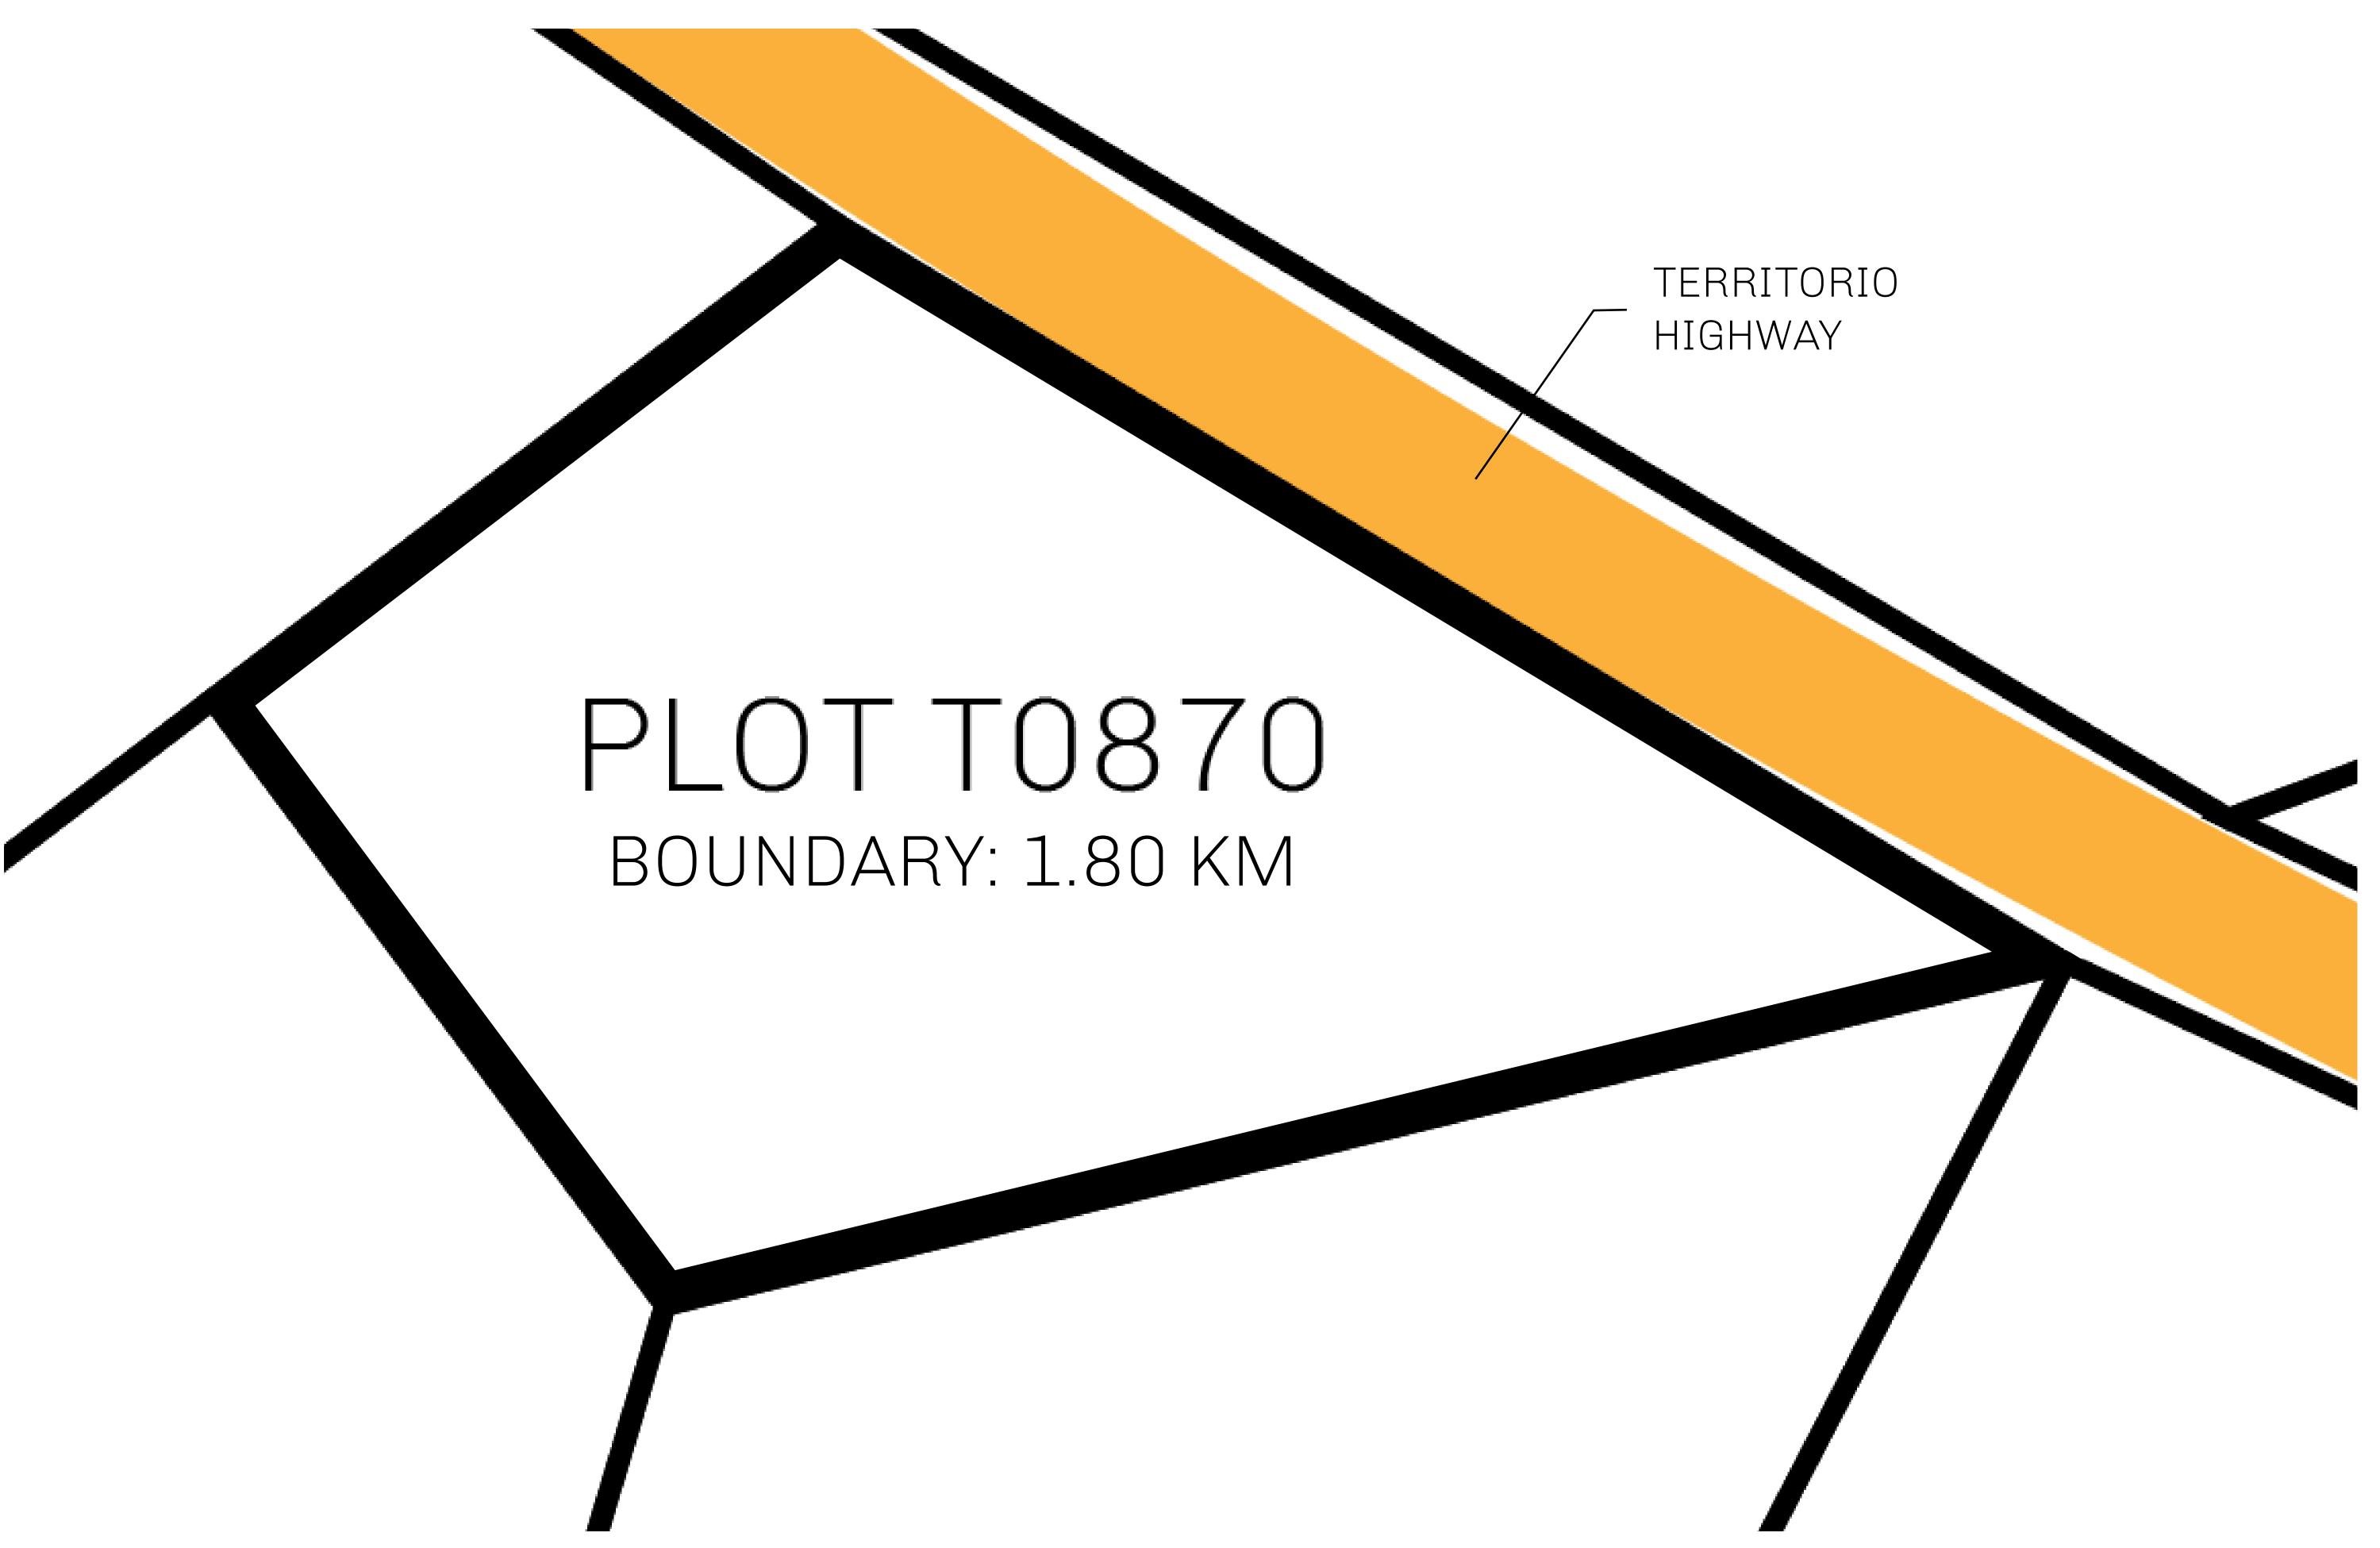

## H.M. LNFT Land Registry

TITLE NUMBER

ADMINISTRATIVE AREA

TERRITORIO LTT ST

ISSUED 22 November 2021 ...

SCALE **1/50000** 

OWNER ENTITLEMENT

Type W-T: Share of 0.1% of all BUN sales (rewarded in Credits) plus 1% of all LTT redeemed based on number of NFT Stories minted; Mint 4 NFT Stories