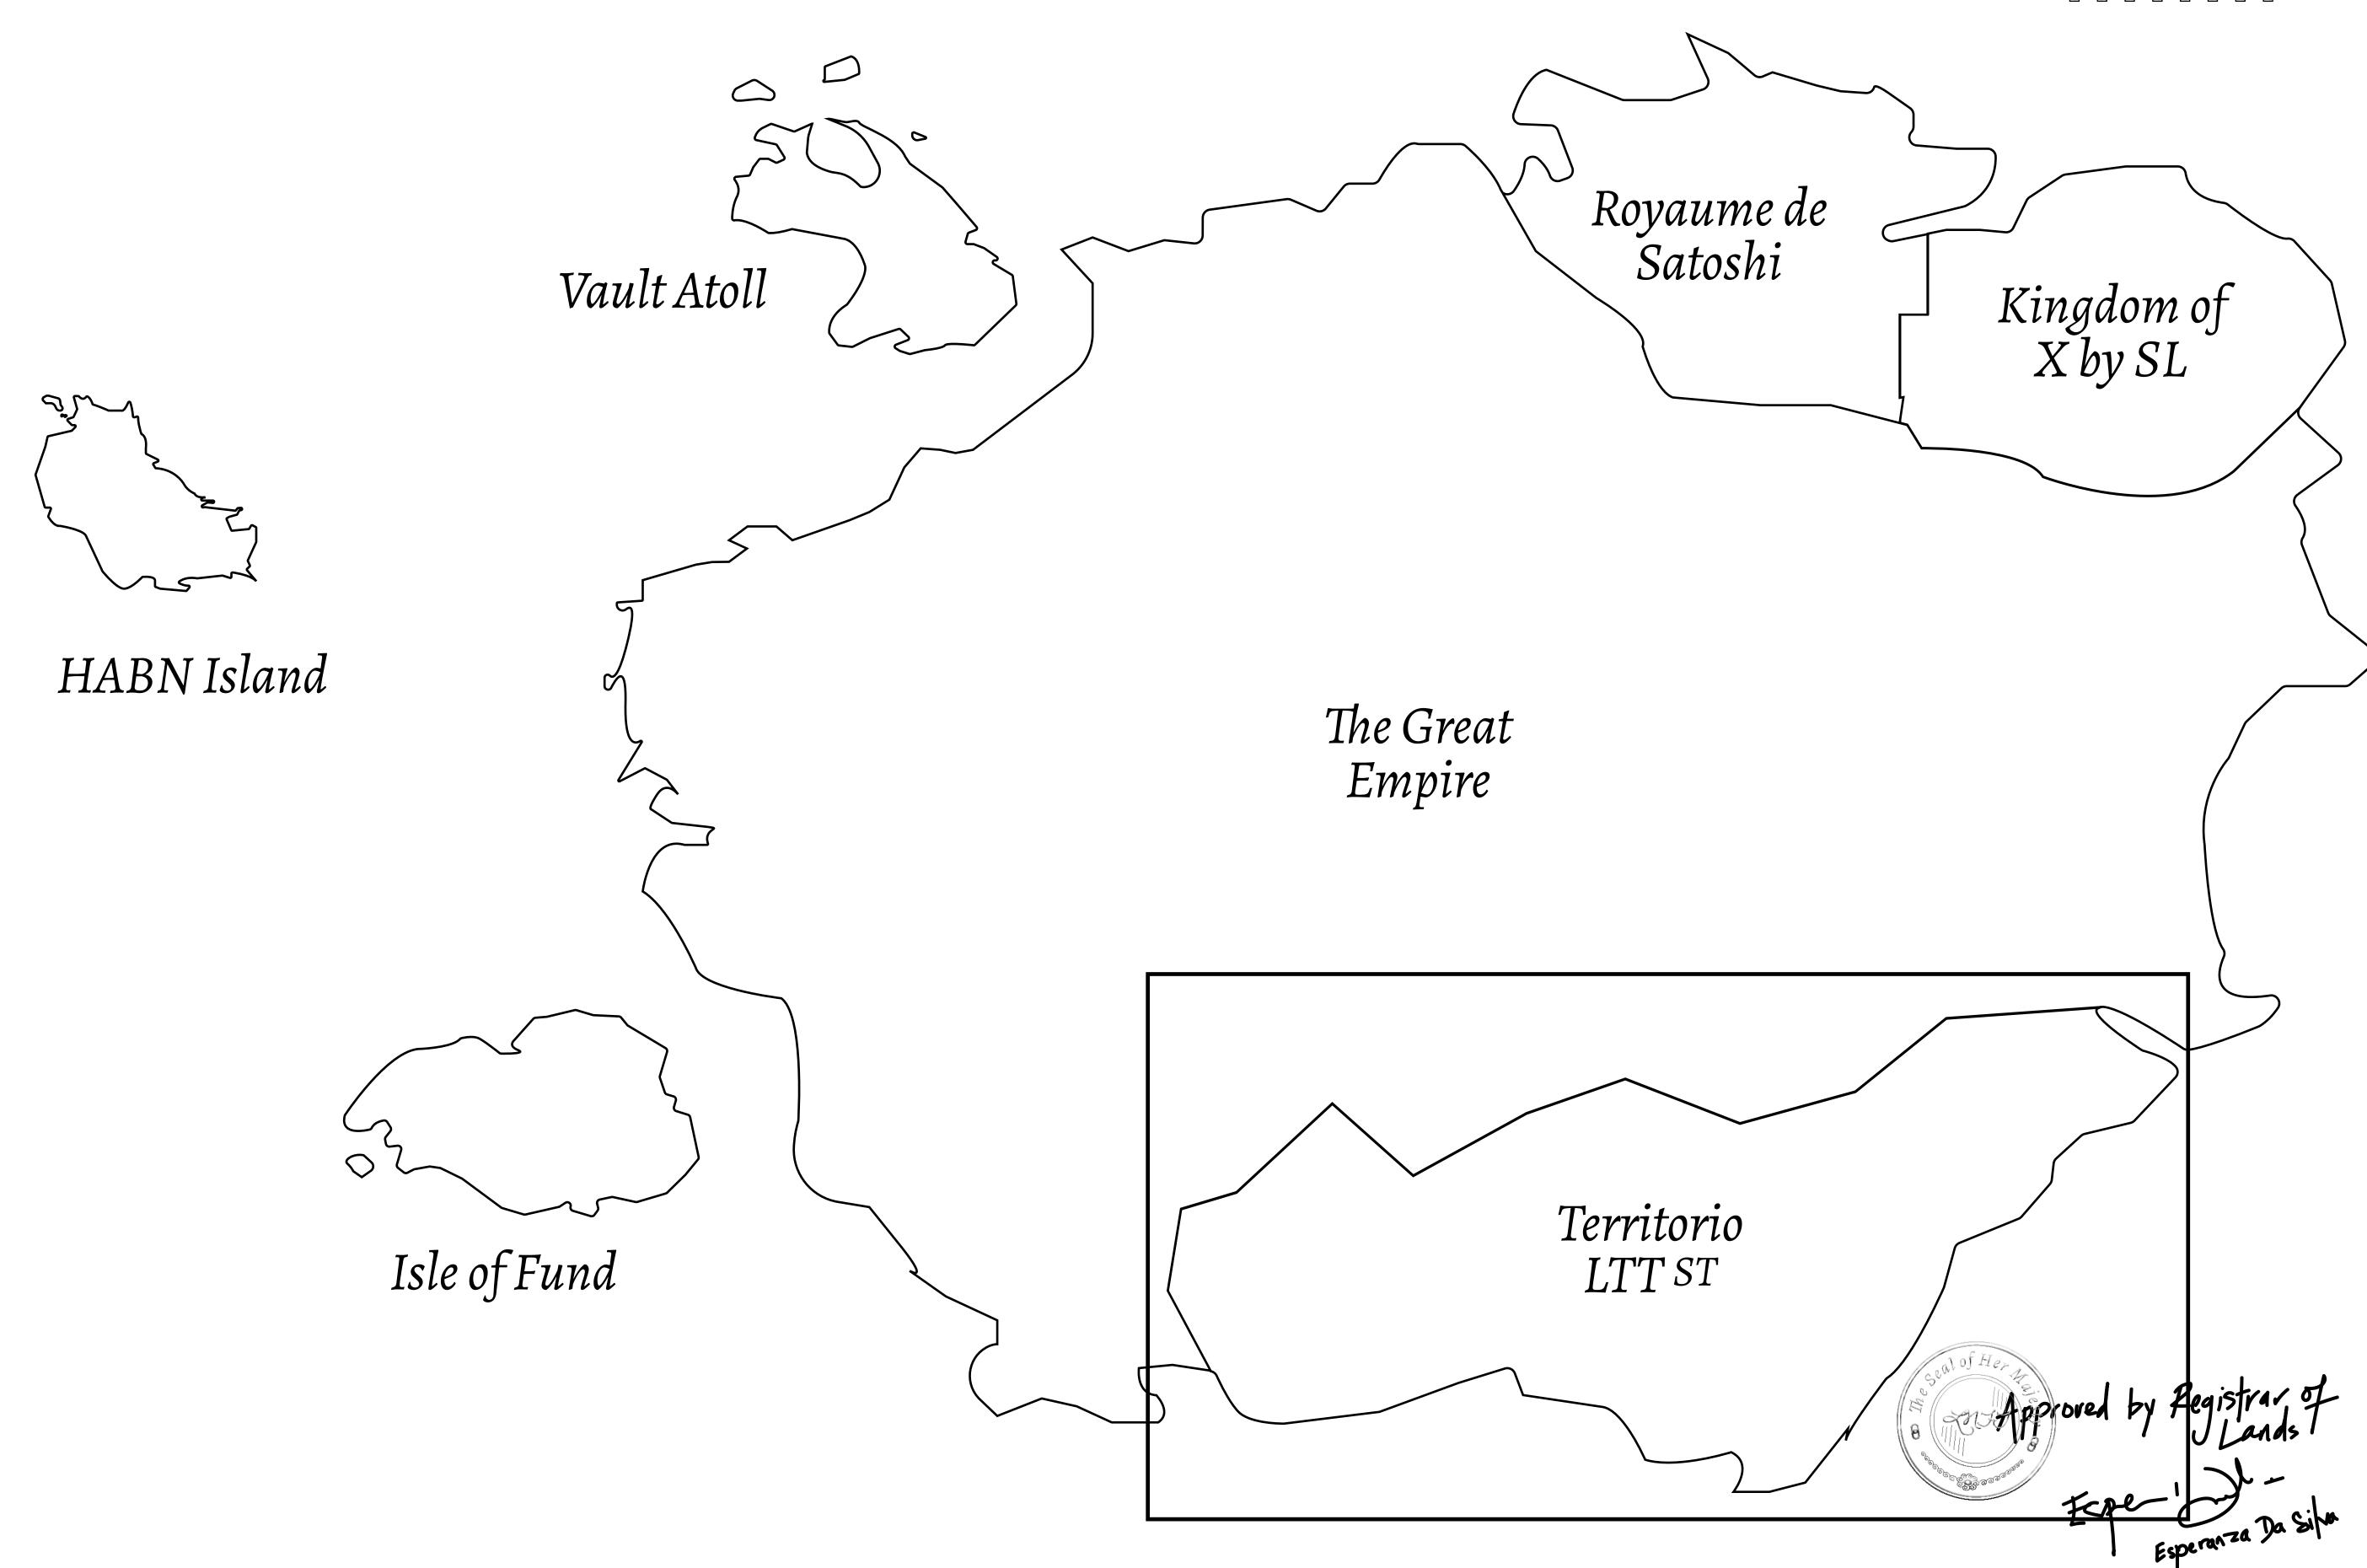

## THE SPANISH ARMADA

The most flamboyant of all of the states, this Spanish-speaking territory houses a clash of cultures. From the LTT trades in the El Mercado district to the solicitations for invites to the Great Empire, and even the traveling Caravans, it is a transient place; people are always on the move on the way to the Great Empire or a trek through the Dividing Range to the Royaume De Satoshi. Commerce uses derivations of LTT such as LTTE, LTTB, and LTTC.

## GEOGRAPHY

COASTLINE
BORDERS
HIGHEST POINT
LOWEST POINT
PLOTS
SCALE

193.03 KM (119.94 MILES)
OCEAN, THE GREAT EMPIRE
MT ELEUTHERIA +1392 M
PUERTO DE LTT 0 M

1045

1:50000

## H.M. LNFT Land Registry

TITLE NUMBER

T0869-221121

ADMINISTRATIVE AREA

TERRITORIO LTT ST

ISSUED 22 November 2021

SCALE **1/50000** 

Type W-T: Share of 0.1% of all BUN sales (rewarded in Credits) plus 1% of all LTT redeemed based on OWNER ENTITLEMENT number of NFT Stories minted; Mint 4 NFT Stories