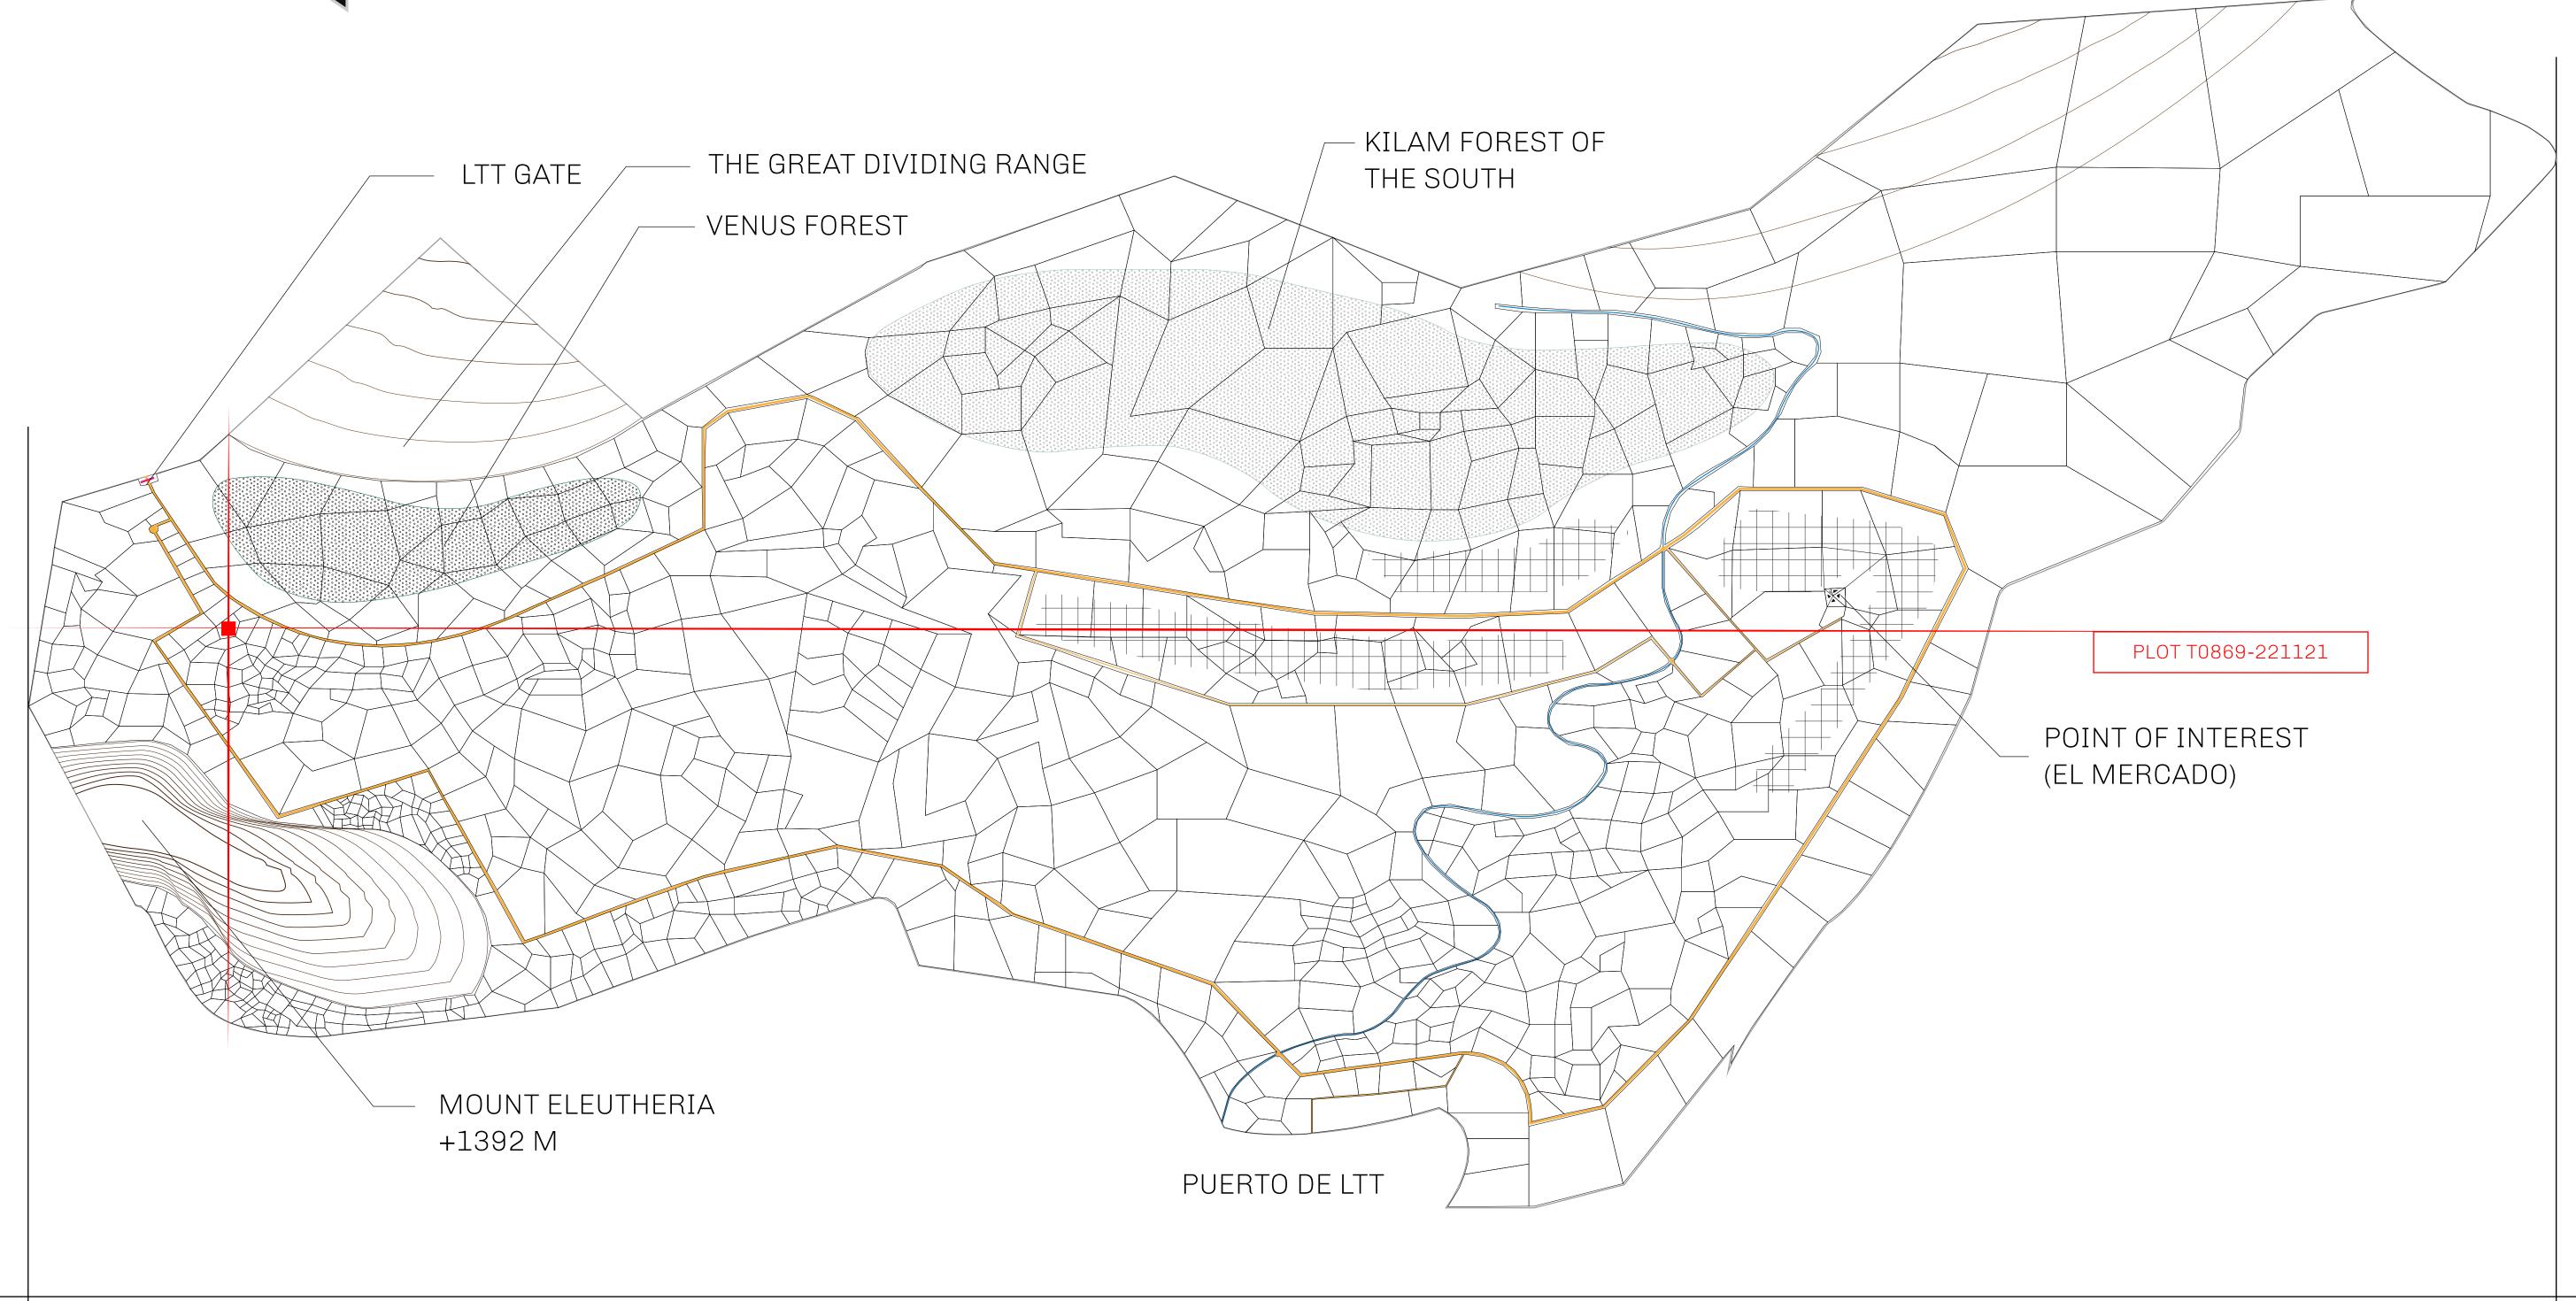

## THE SPANISH ARMADA

The most flamboyant of all of the states, this Spanish-speaking territory houses a clash of cultures. From the LTT trades in the El Mercado district to the solicitations for invites to the Great Empire, and even the traveling Caravans, it is a transient place; people are always on the move on the way to the Great Empire or a trek through the Dividing Range to the Royaume De Satoshi. Commerce uses derivations of LTT such as LTTE, LTTB, and LTTC.

## GEOGRAPHY

COASTLINE
BORDERS
HIGHEST POINT
LOWEST POINT
PLOTS
SCALE

193.03 KM (119.94 MILES)
OCEAN, THE GREAT EMPIRE
MT ELEUTHERIA +1392 M
PUERTO DE LTT 0 M

1045

1:50000

## H.M. LNFT Land Registry

TITLE NUMBER

T0869-221121

ADMINISTRATIVE AREA

TERRITORIO LTT ST

ISSUED 22 November 2021

SCALE **1/50000** 

Type W-T: Share of 0.1% of all BUN sales (rewarded in Credits) plus 1% of all LTT redeemed based on OWNER ENTITLEMENT number of NFT Stories minted; Mint 4 NFT Stories