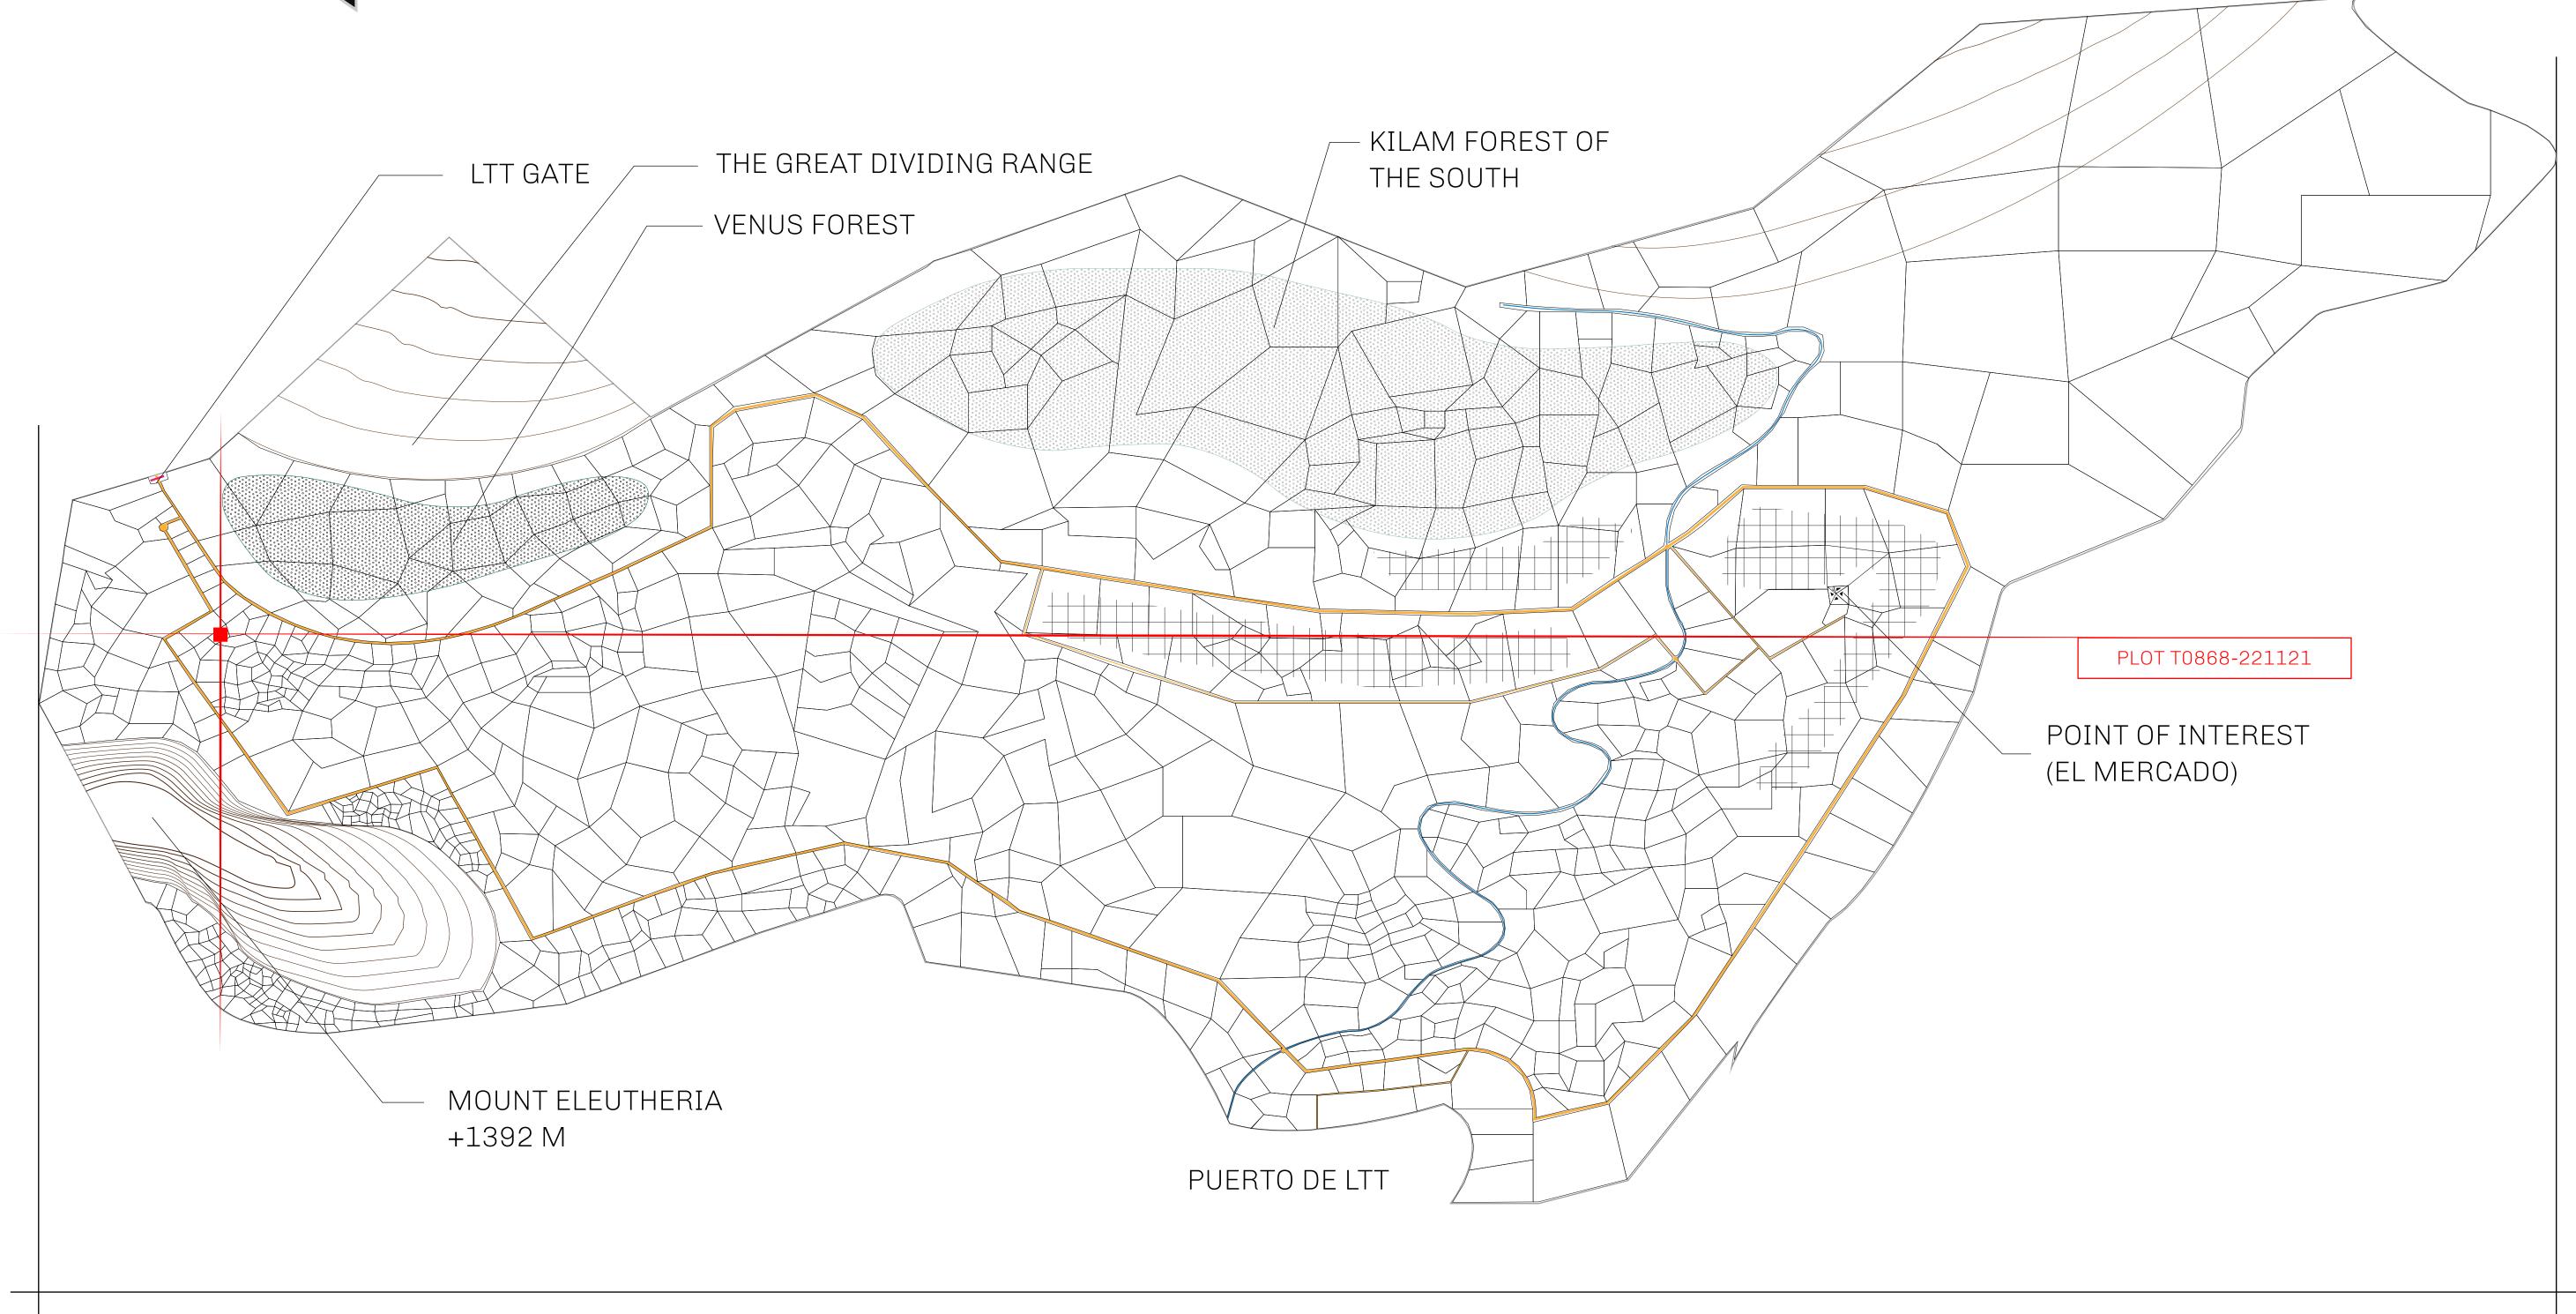

## GEOGRAPHY

COASTLINE
BORDERS
HIGHEST POINT
LOWEST POINT
PLOTS
SCALE

193.03 KM (119.94 MILES)
OCEAN, THE GREAT EMPIRE
MT ELEUTHERIA +1392 M
PUERTO DE LTT 0 M
1045

1:50000

## H.M. LNFT Land Registry

T0868-221121

TITLE NUMBER

ADMINISTRATIVE AREA

TERRITORIO LTT ST

ISSUED 22 November 2021

SCALE **1/50000** 

OWNER ENTITLEMENT

Type W-T: Share of 0.1% of all BUN sales (rewarded in Credits) plus 1% of all LTT redeemed based on number of NFT Stories minted; Mint 4 NFT Stories

T (1) 8 (4)

PLOTT086

PL0T T0868

BOUNDARY: 1.81 KM

PL0T T087