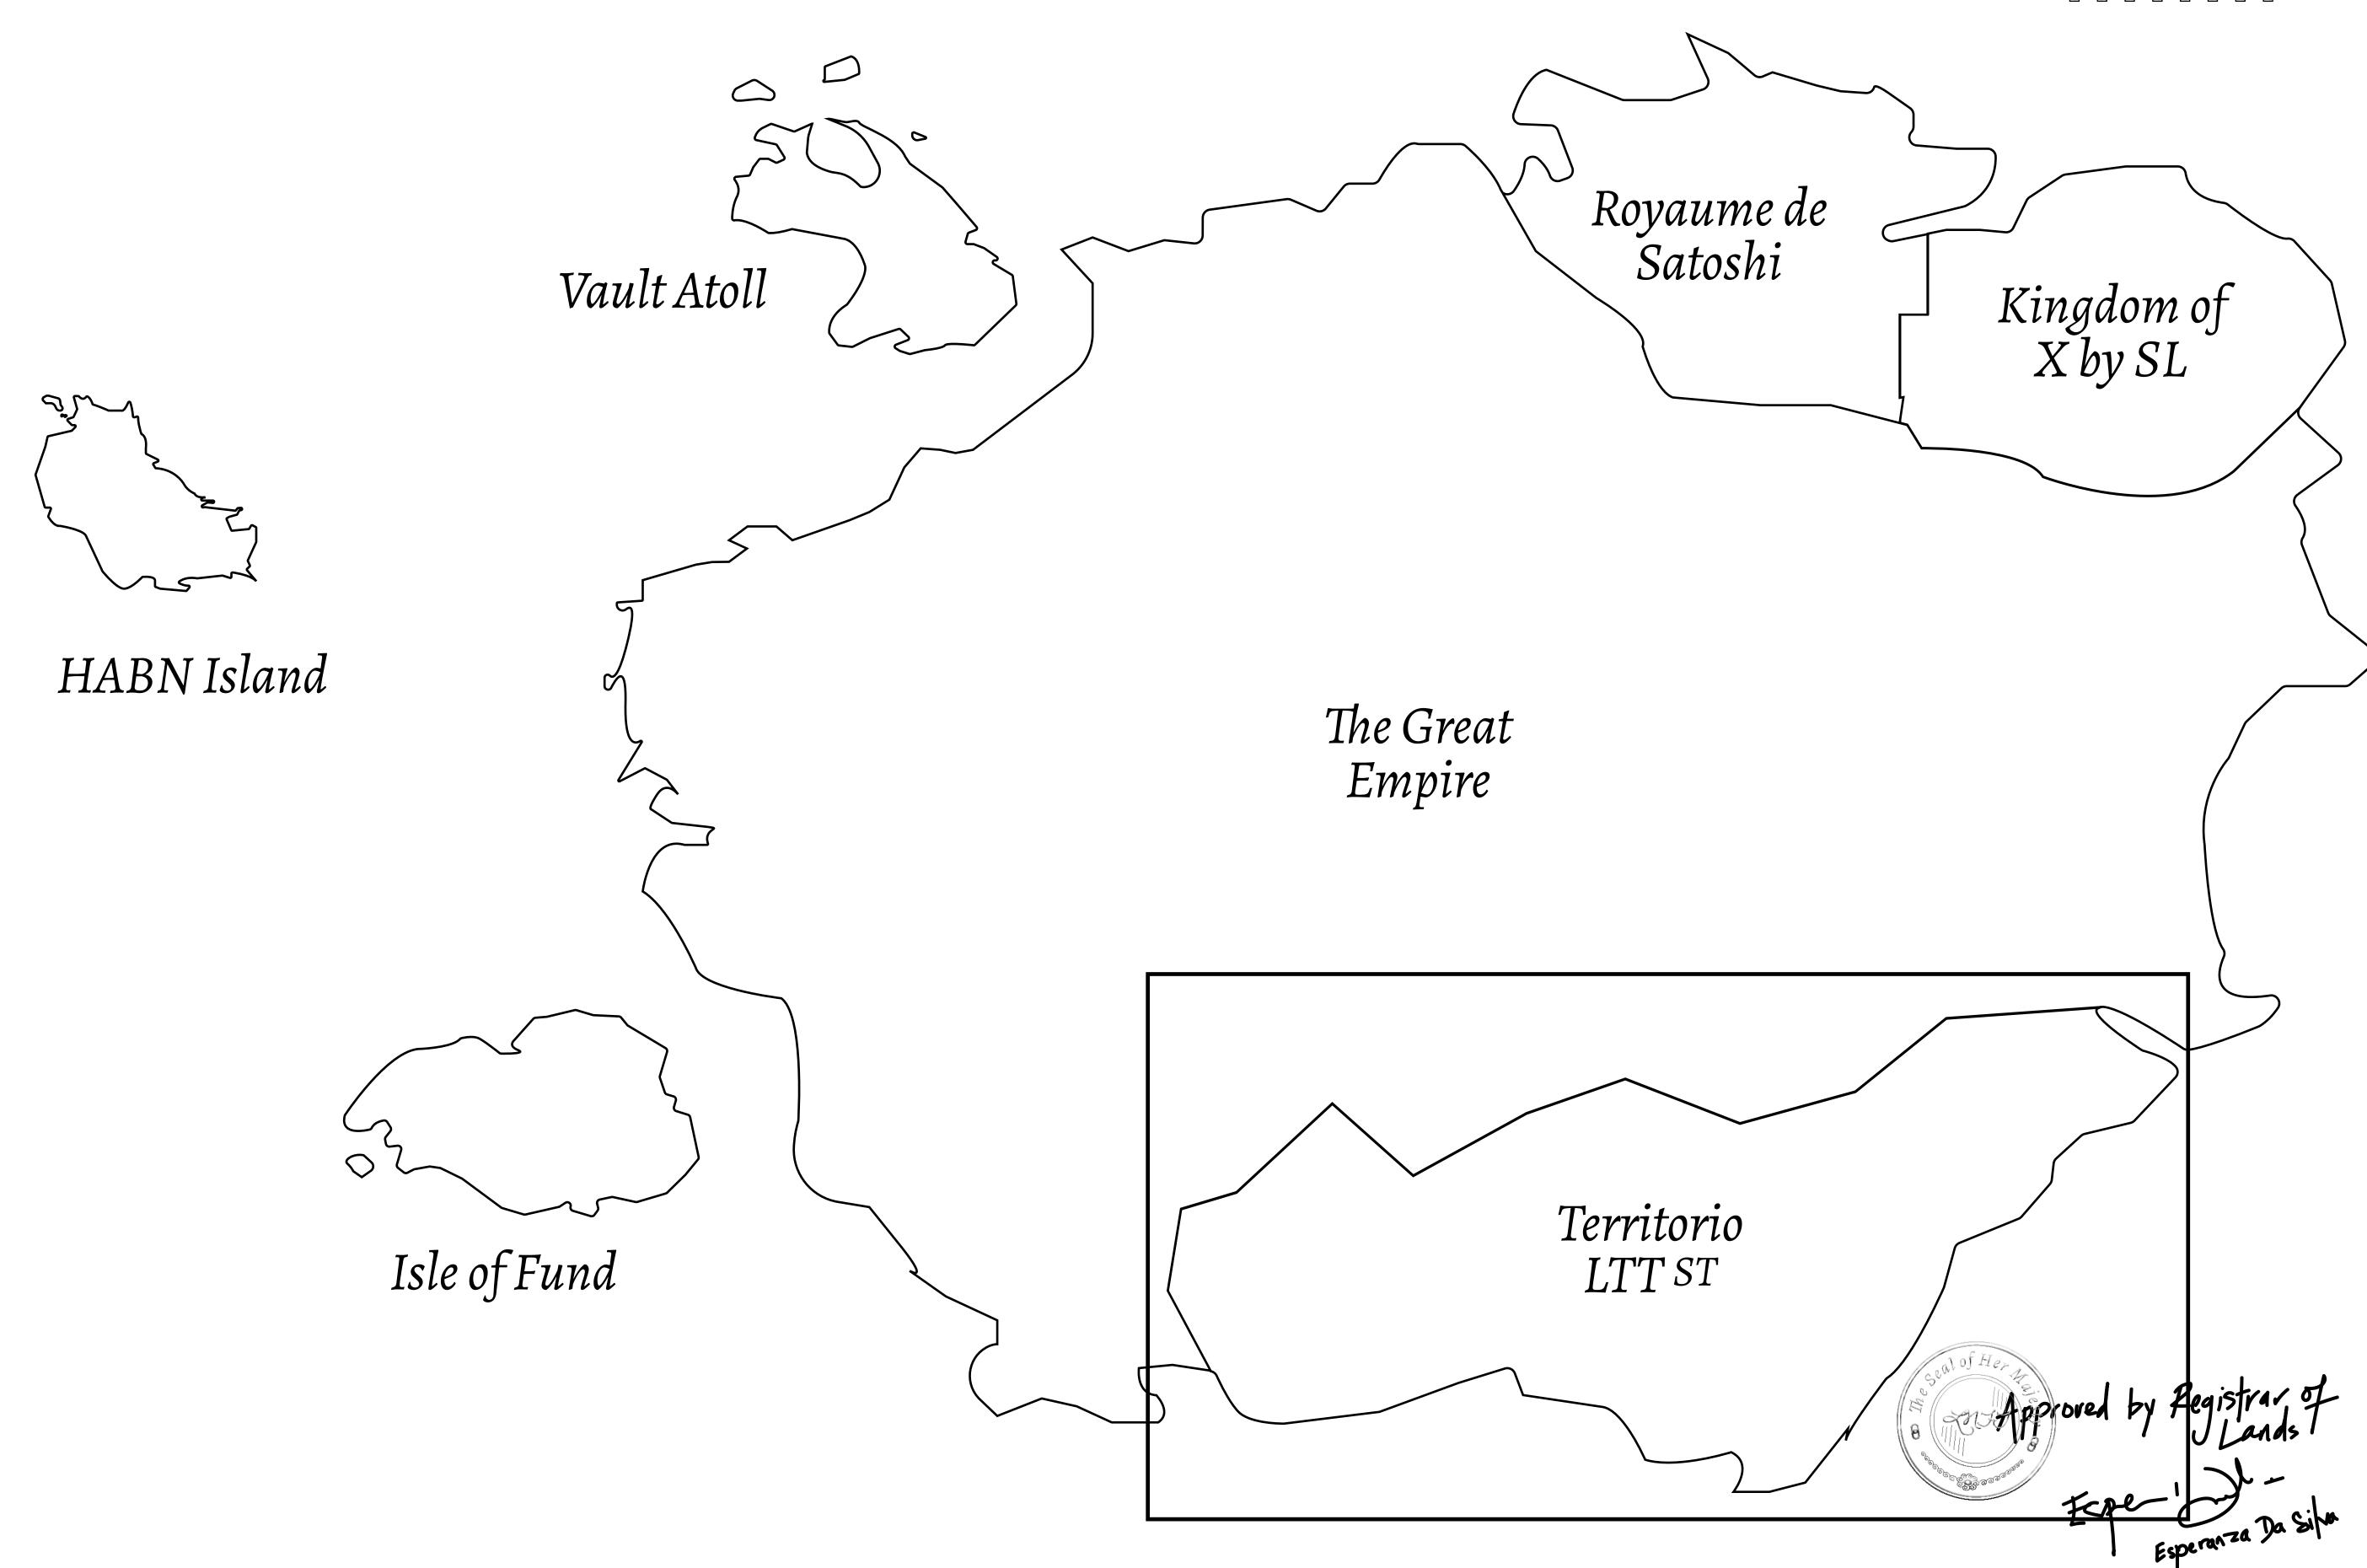

## THE SPANISH ARMADA

The most flamboyant of all of the states, this Spanish-speaking territory houses a clash of cultures. From the LTT trades in the El Mercado district to the solicitations for invites to the Great Empire, and even the traveling Caravans, it is a transient place; people are always on the move on the way to the Great Empire or a trek through the Dividing Range to the Royaume De Satoshi. Commerce uses derivations of LTT such as LTTE, LTTB, and LTTC.

## GEOGRAPHY

COASTLINE
BORDERS
HIGHEST POINT
LOWEST POINT
PLOTS
SCALE

193.03 KM (119.94 MILES)
OCEAN, THE GREAT EMPIRE
MT ELEUTHERIA +1392 M
PUERTO DE LTT 0 M

1045

1:50000

## H.M. LNFT Land Registry

TITLE NUMBER

T0867-221121

ADMINISTRATIVE AREA

TERRITORIO LTT ST

ISSUED 22 November 2021

SCALE **1/50000** 

OWNER ENTITLEMENT