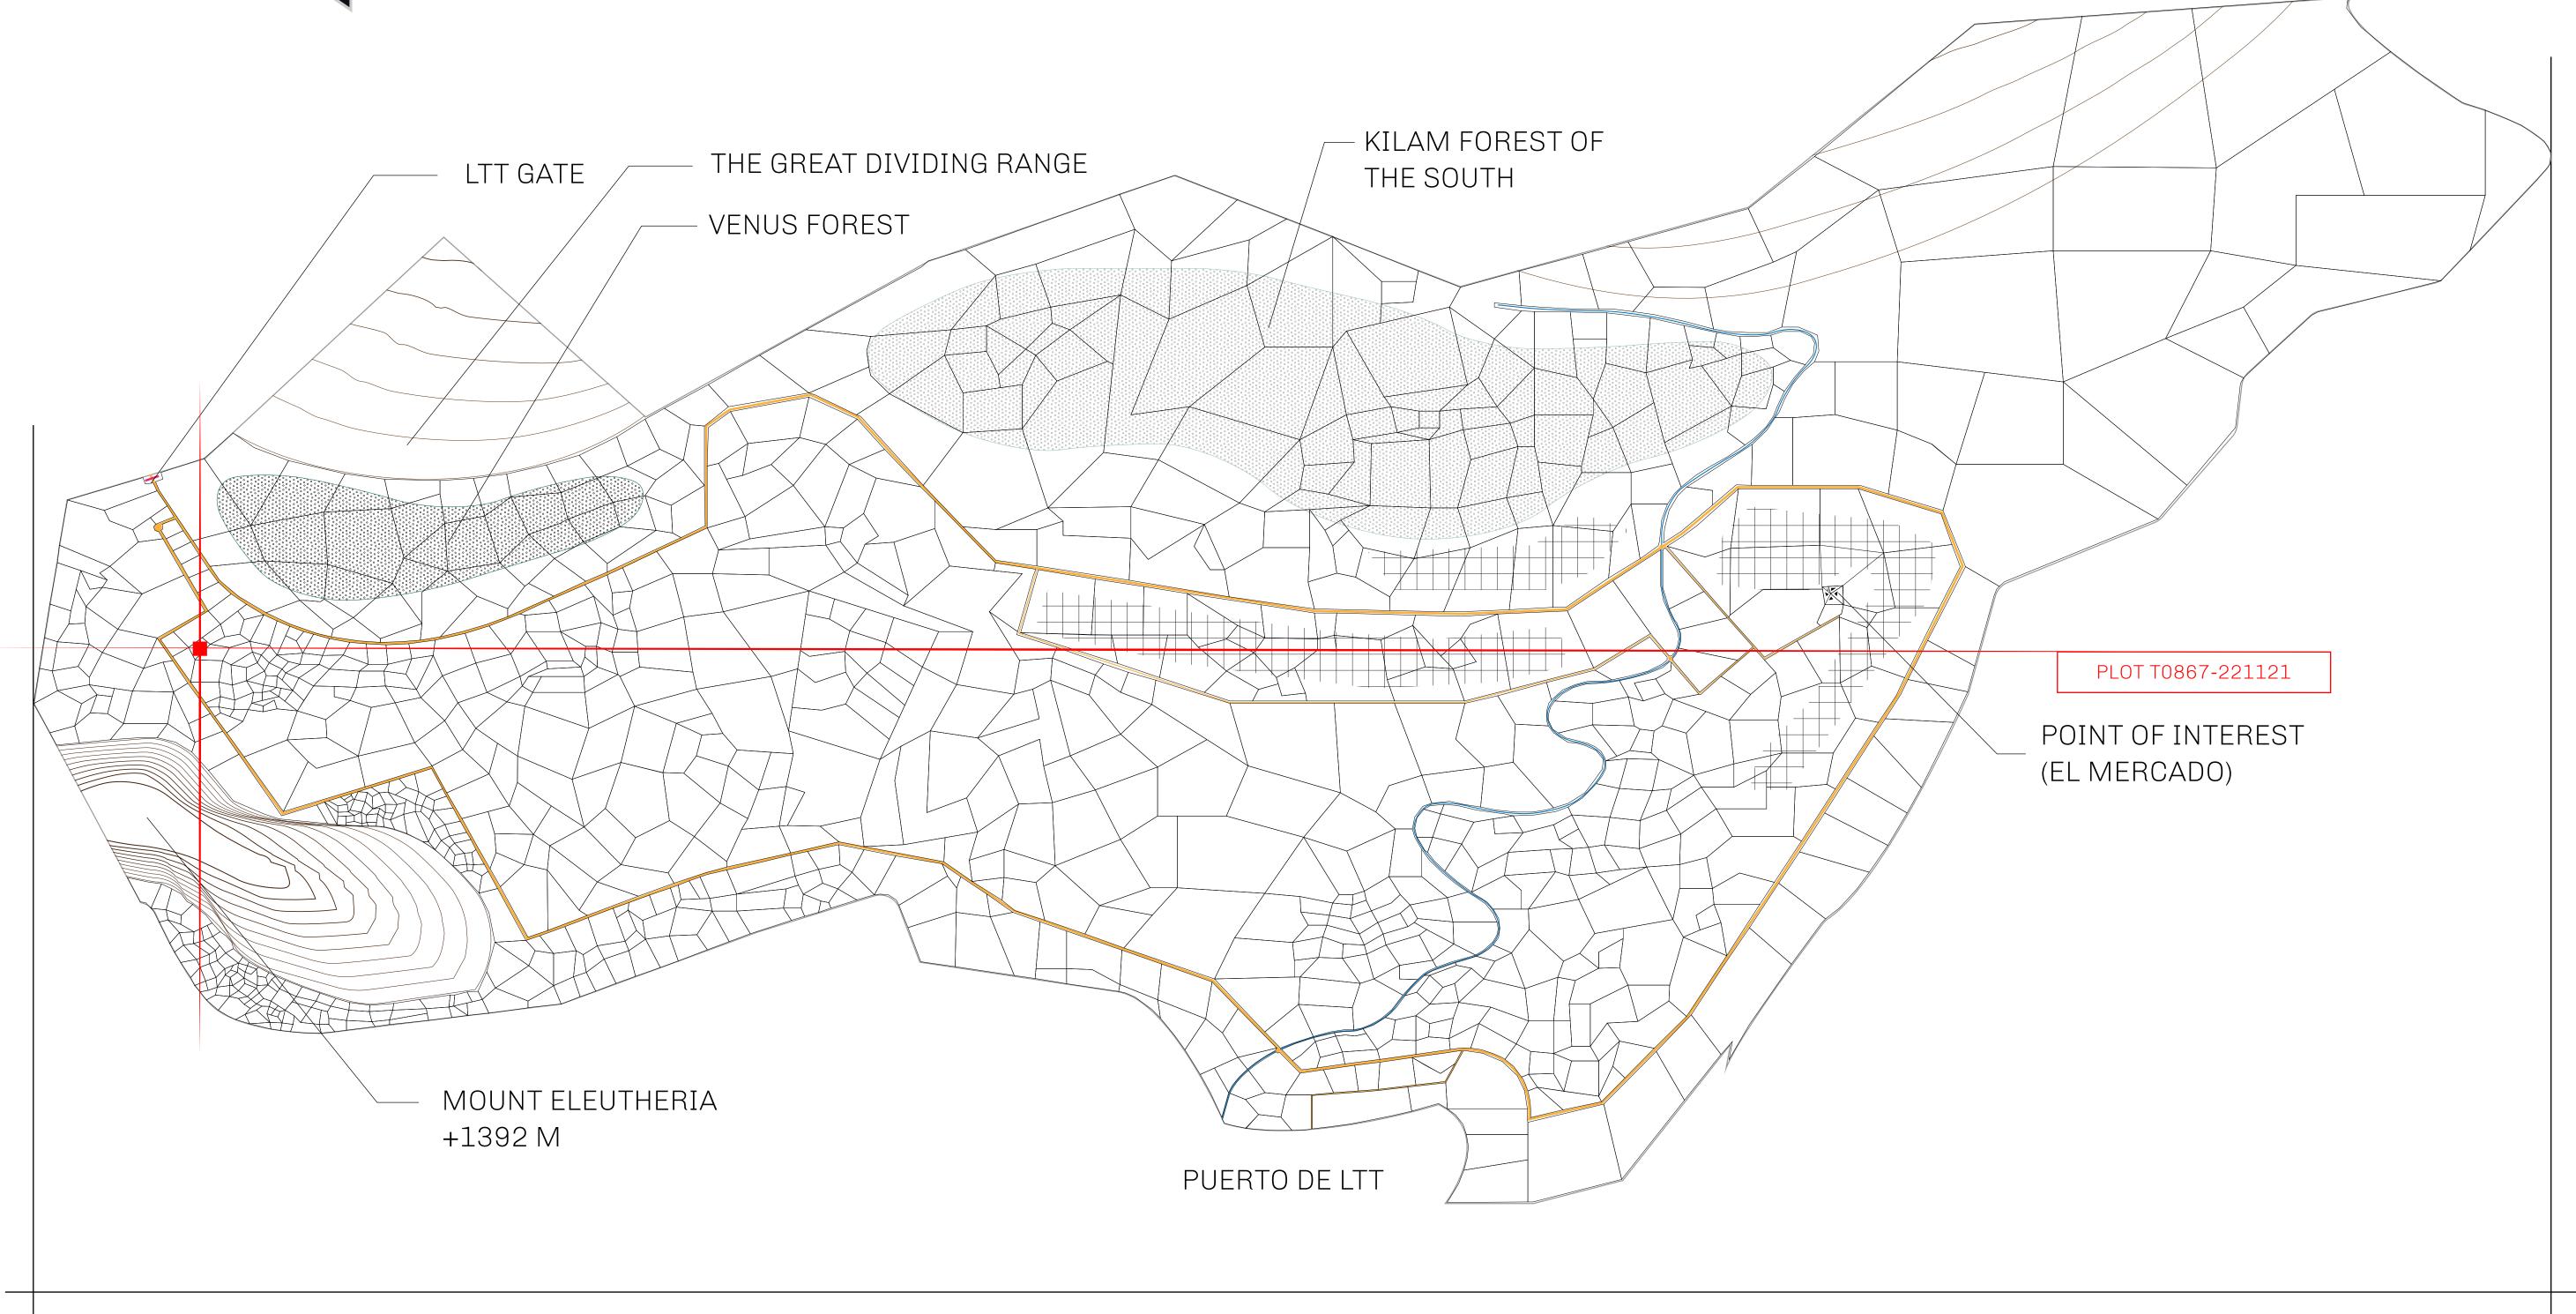

## THE SPANISH ARMADA

The most flamboyant of all of the states, this Spanish-speaking territory houses a clash of cultures. From the LTT trades in the El Mercado district to the solicitations for invites to the Great Empire, and even the traveling Caravans, it is a transient place; people are always on the move on the way to the Great Empire or a trek through the Dividing Range to the Royaume De Satoshi. Commerce uses derivations of LTT such as LTTE, LTTB, and LTTC.

## GEOGRAPHY

COASTLINE
BORDERS
HIGHEST POINT
LOWEST POINT
PLOTS
SCALE

193.03 KM (119.94 MILES)
OCEAN, THE GREAT EMPIRE
MT ELEUTHERIA +1392 M
PUERTO DE LTT 0 M

1045

1:50000

## H.M. LNFT Land Registry

TITLE NUMBER

T0867-221121

ADMINISTRATIVE AREA

TERRITORIO LTT ST

ISSUED 22 November 2021

SCALE **1/50000** 

OWNER ENTITLEMENT