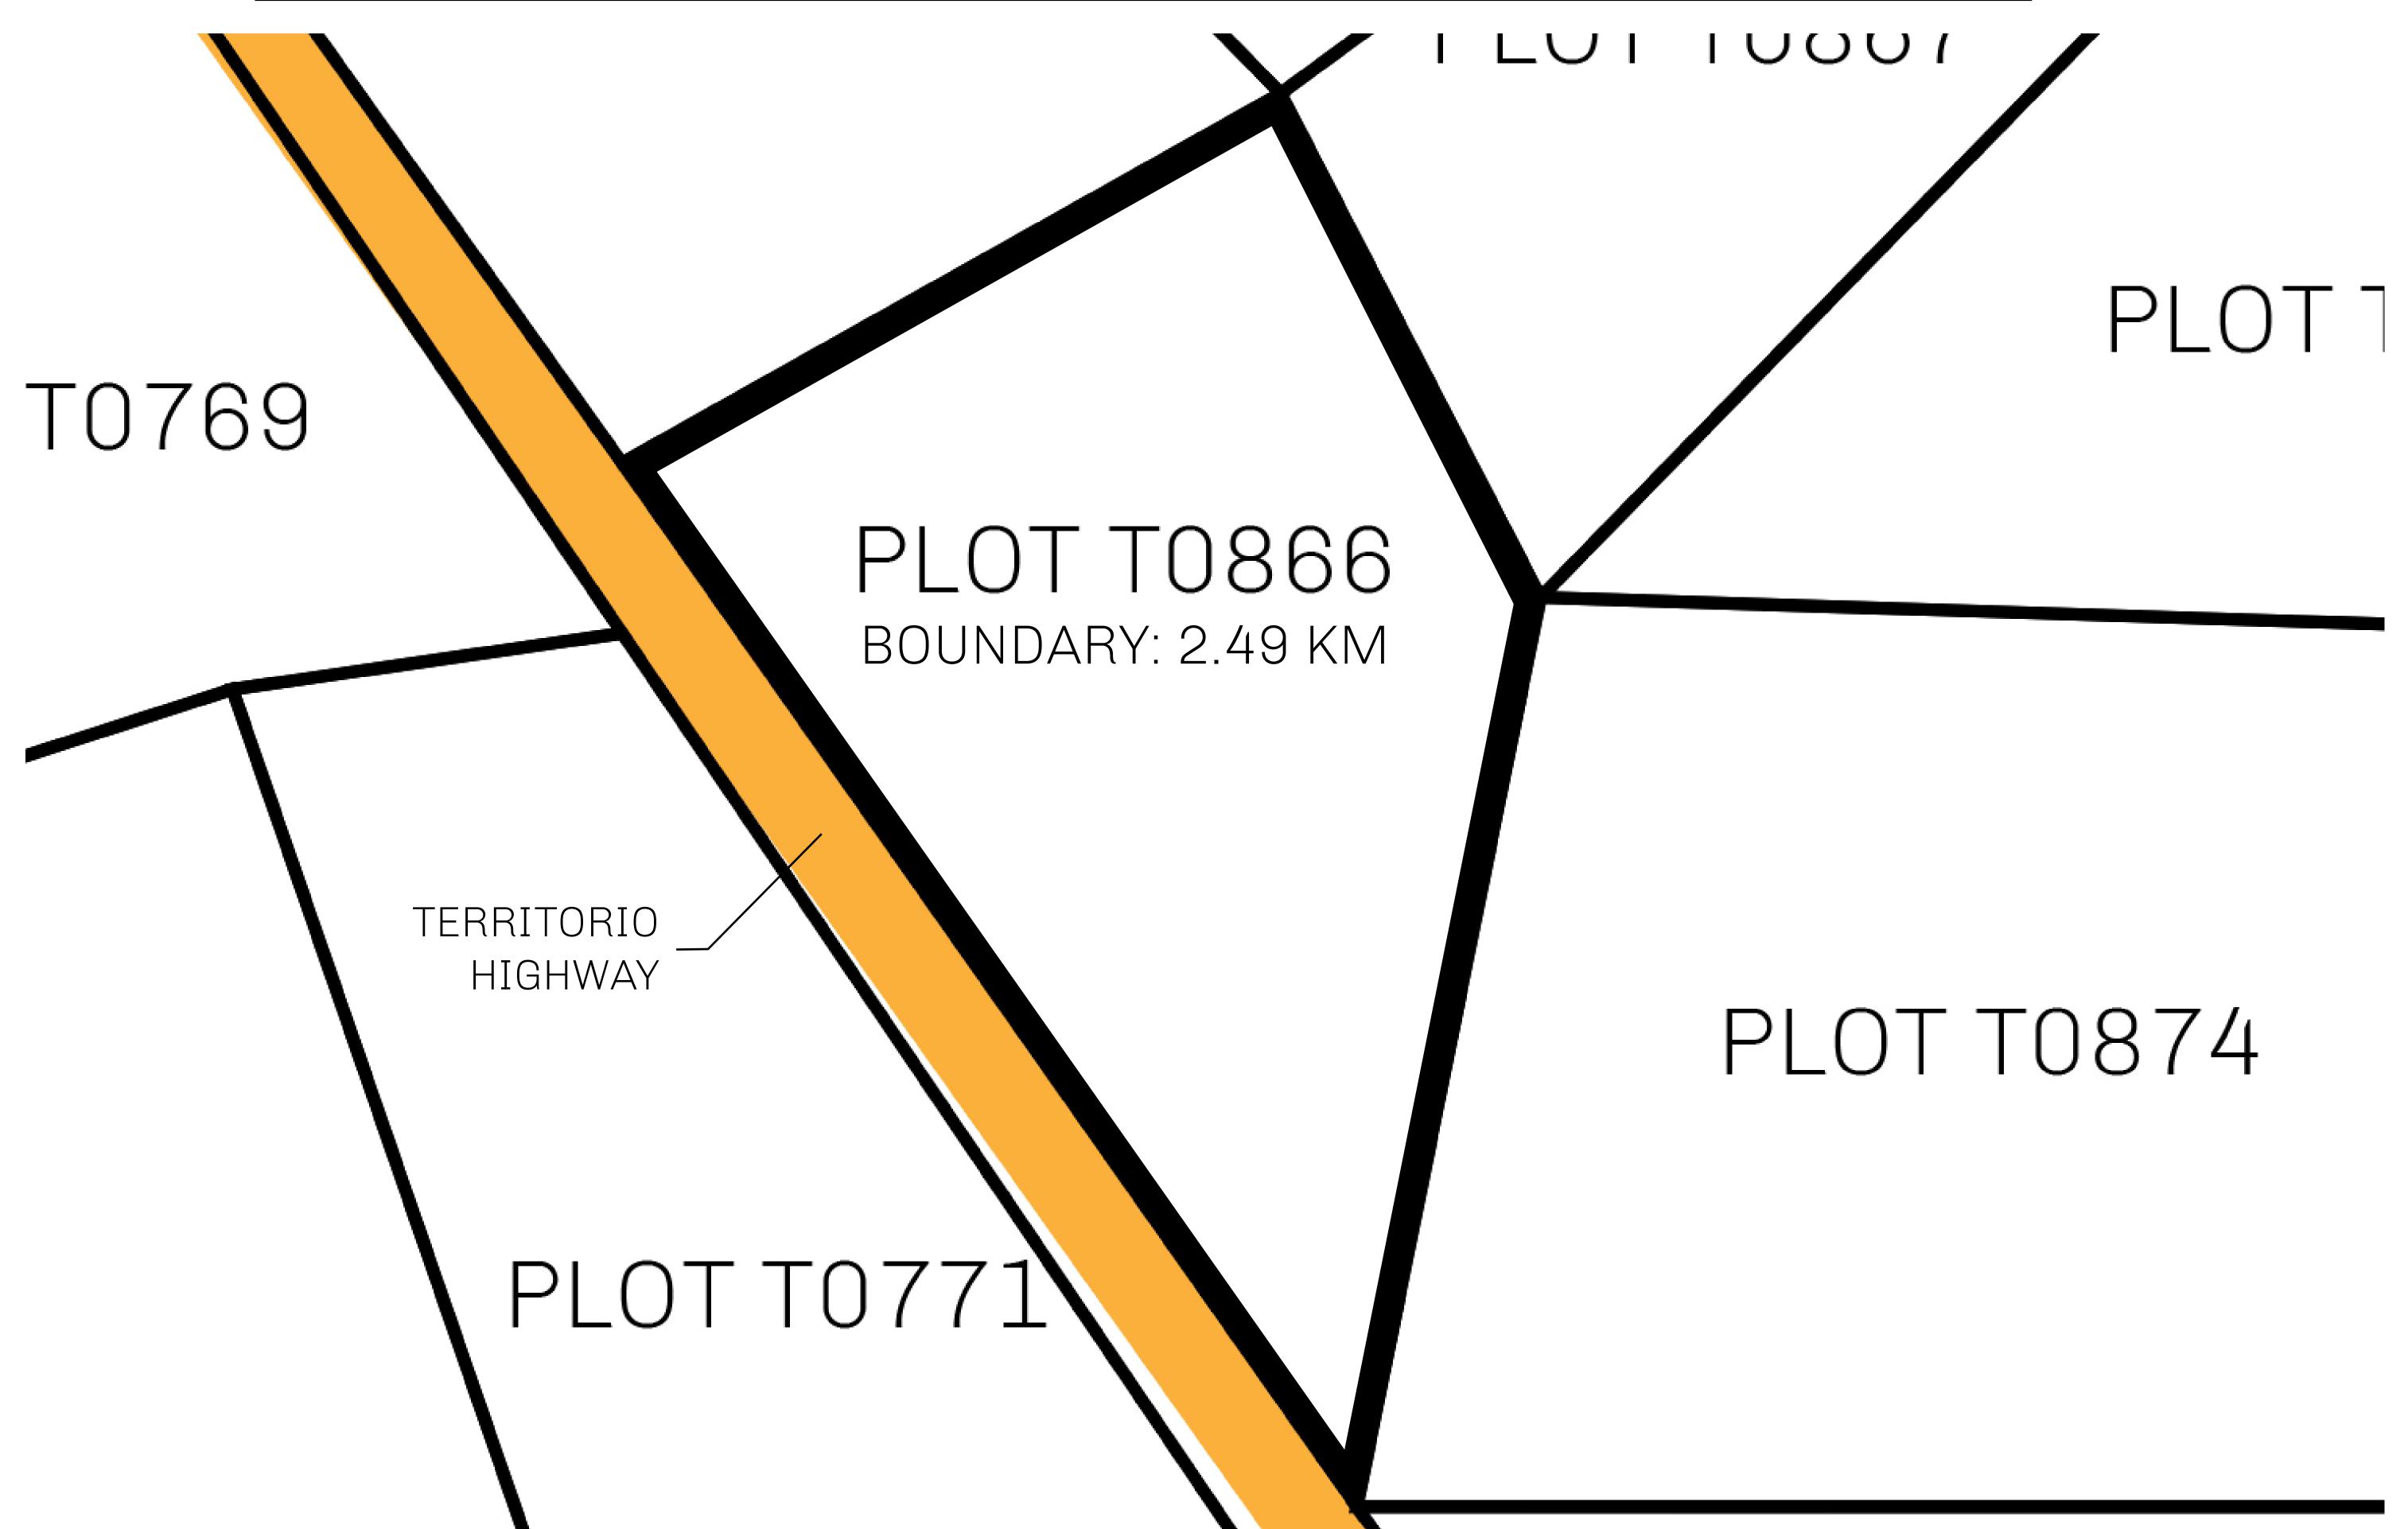

## GEOGRAPHY

COASTLINE BORDERS HIGHEST POINT LOWEST POINT PLOTS SCALE

193.03 KM (119.94 MILES) OCEAN, THE GREAT EMPIRE MT ELEUTHERIA +1392 M PUERTO DE LTT 0 M

1045 1:50000

## H.M. LNFT Land Registry

TITLE NUMBER

T0866-221121

TERRITORIO LTT ST

ISSUED 22 November 2021

SCALE **1/50000** 

OWNER ENTITLEMENT

Type W-T: Share of 0.1% of all BUN sales (rewarded in Credits) plus 1% of all LTT redeemed based on number of NFT Stories minted; Mint 4 NFT Stories