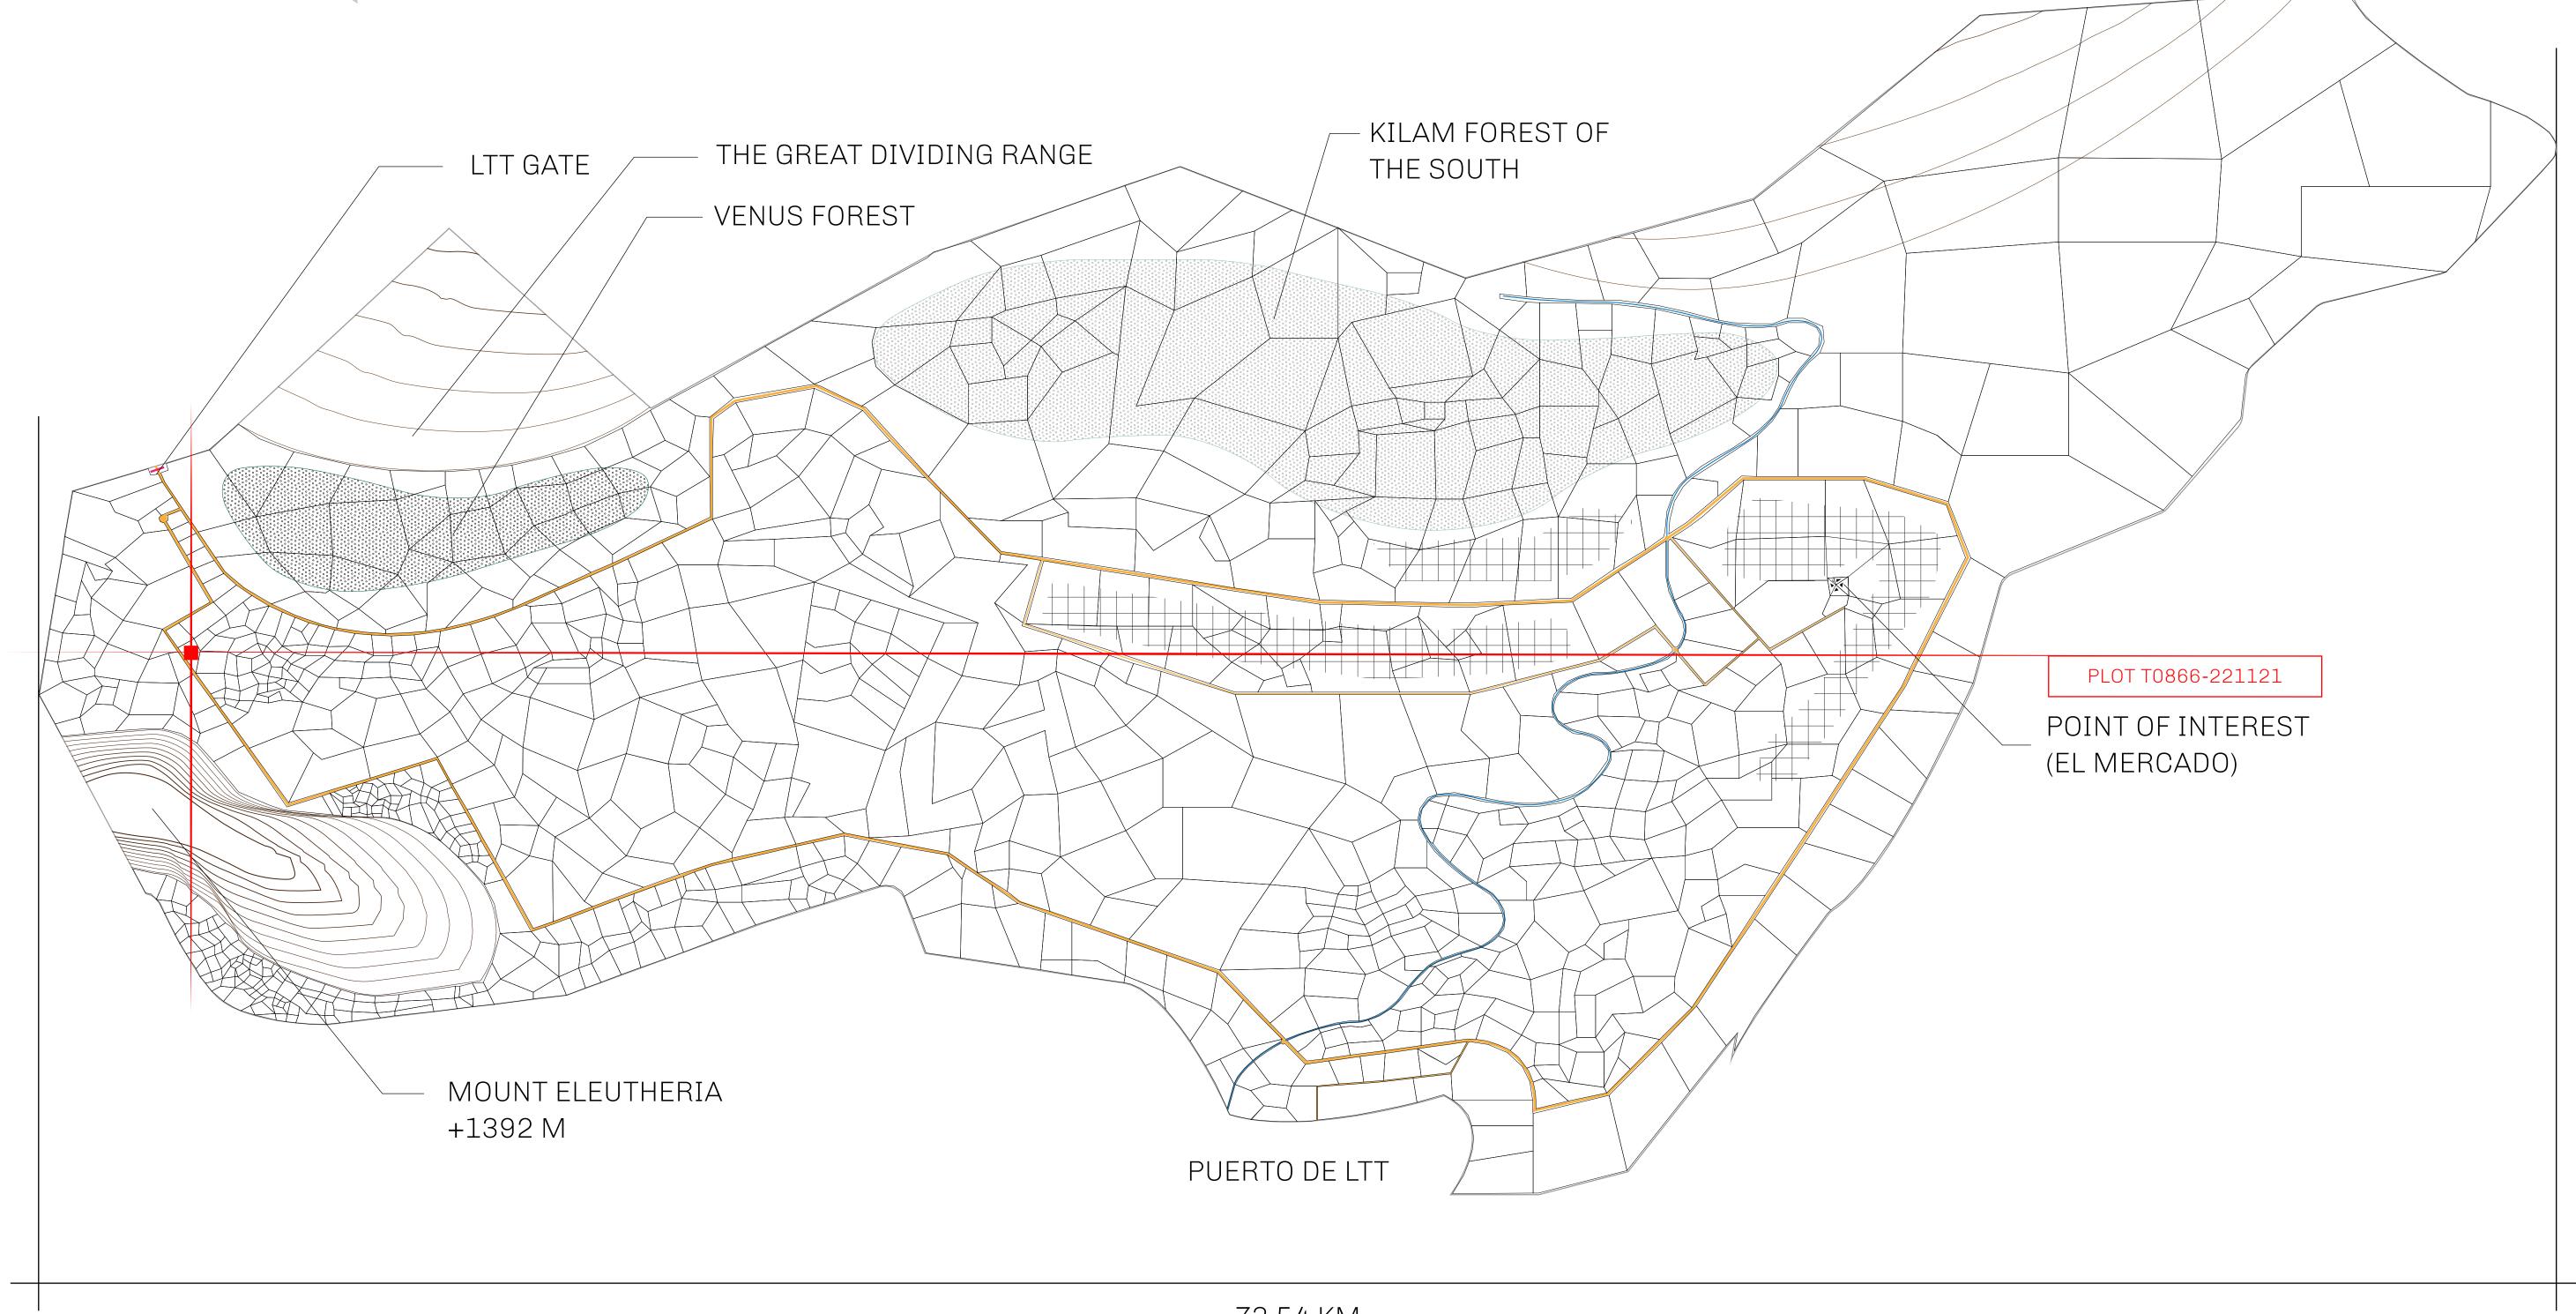

## THE SPANISH ARMADA

The most flamboyant of all of the states, this Spanish-speaking territory houses a clash of cultures. From the LTT trades in the El Mercado district to the solicitations for invites to the Great Empire, and even the traveling Caravans, it is a transient place; people are always on the move on the way to the Great Empire or a trek through the Dividing Range to the Royaume De Satoshi. Commerce uses derivations of LTT such as LTTE, LTTB, and LTTC.

## GEOGRAPHY

COASTLINE BORDERS HIGHEST POINT LOWEST POINT PLOTS SCALE

193.03 KM (119.94 MILES) OCEAN, THE GREAT EMPIRE MT ELEUTHERIA +1392 M PUERTO DE LTT 0 M

1045 1:50000

## H.M. LNFT Land Registry

TITLE NUMBER

T0866-221121

TERRITORIO LTT ST

ISSUED 22 November 2021

SCALE **1/50000** 

OWNER ENTITLEMENT

Type W-T: Share of 0.1% of all BUN sales (rewarded in Credits) plus 1% of all LTT redeemed based on number of NFT Stories minted; Mint 4 NFT Stories