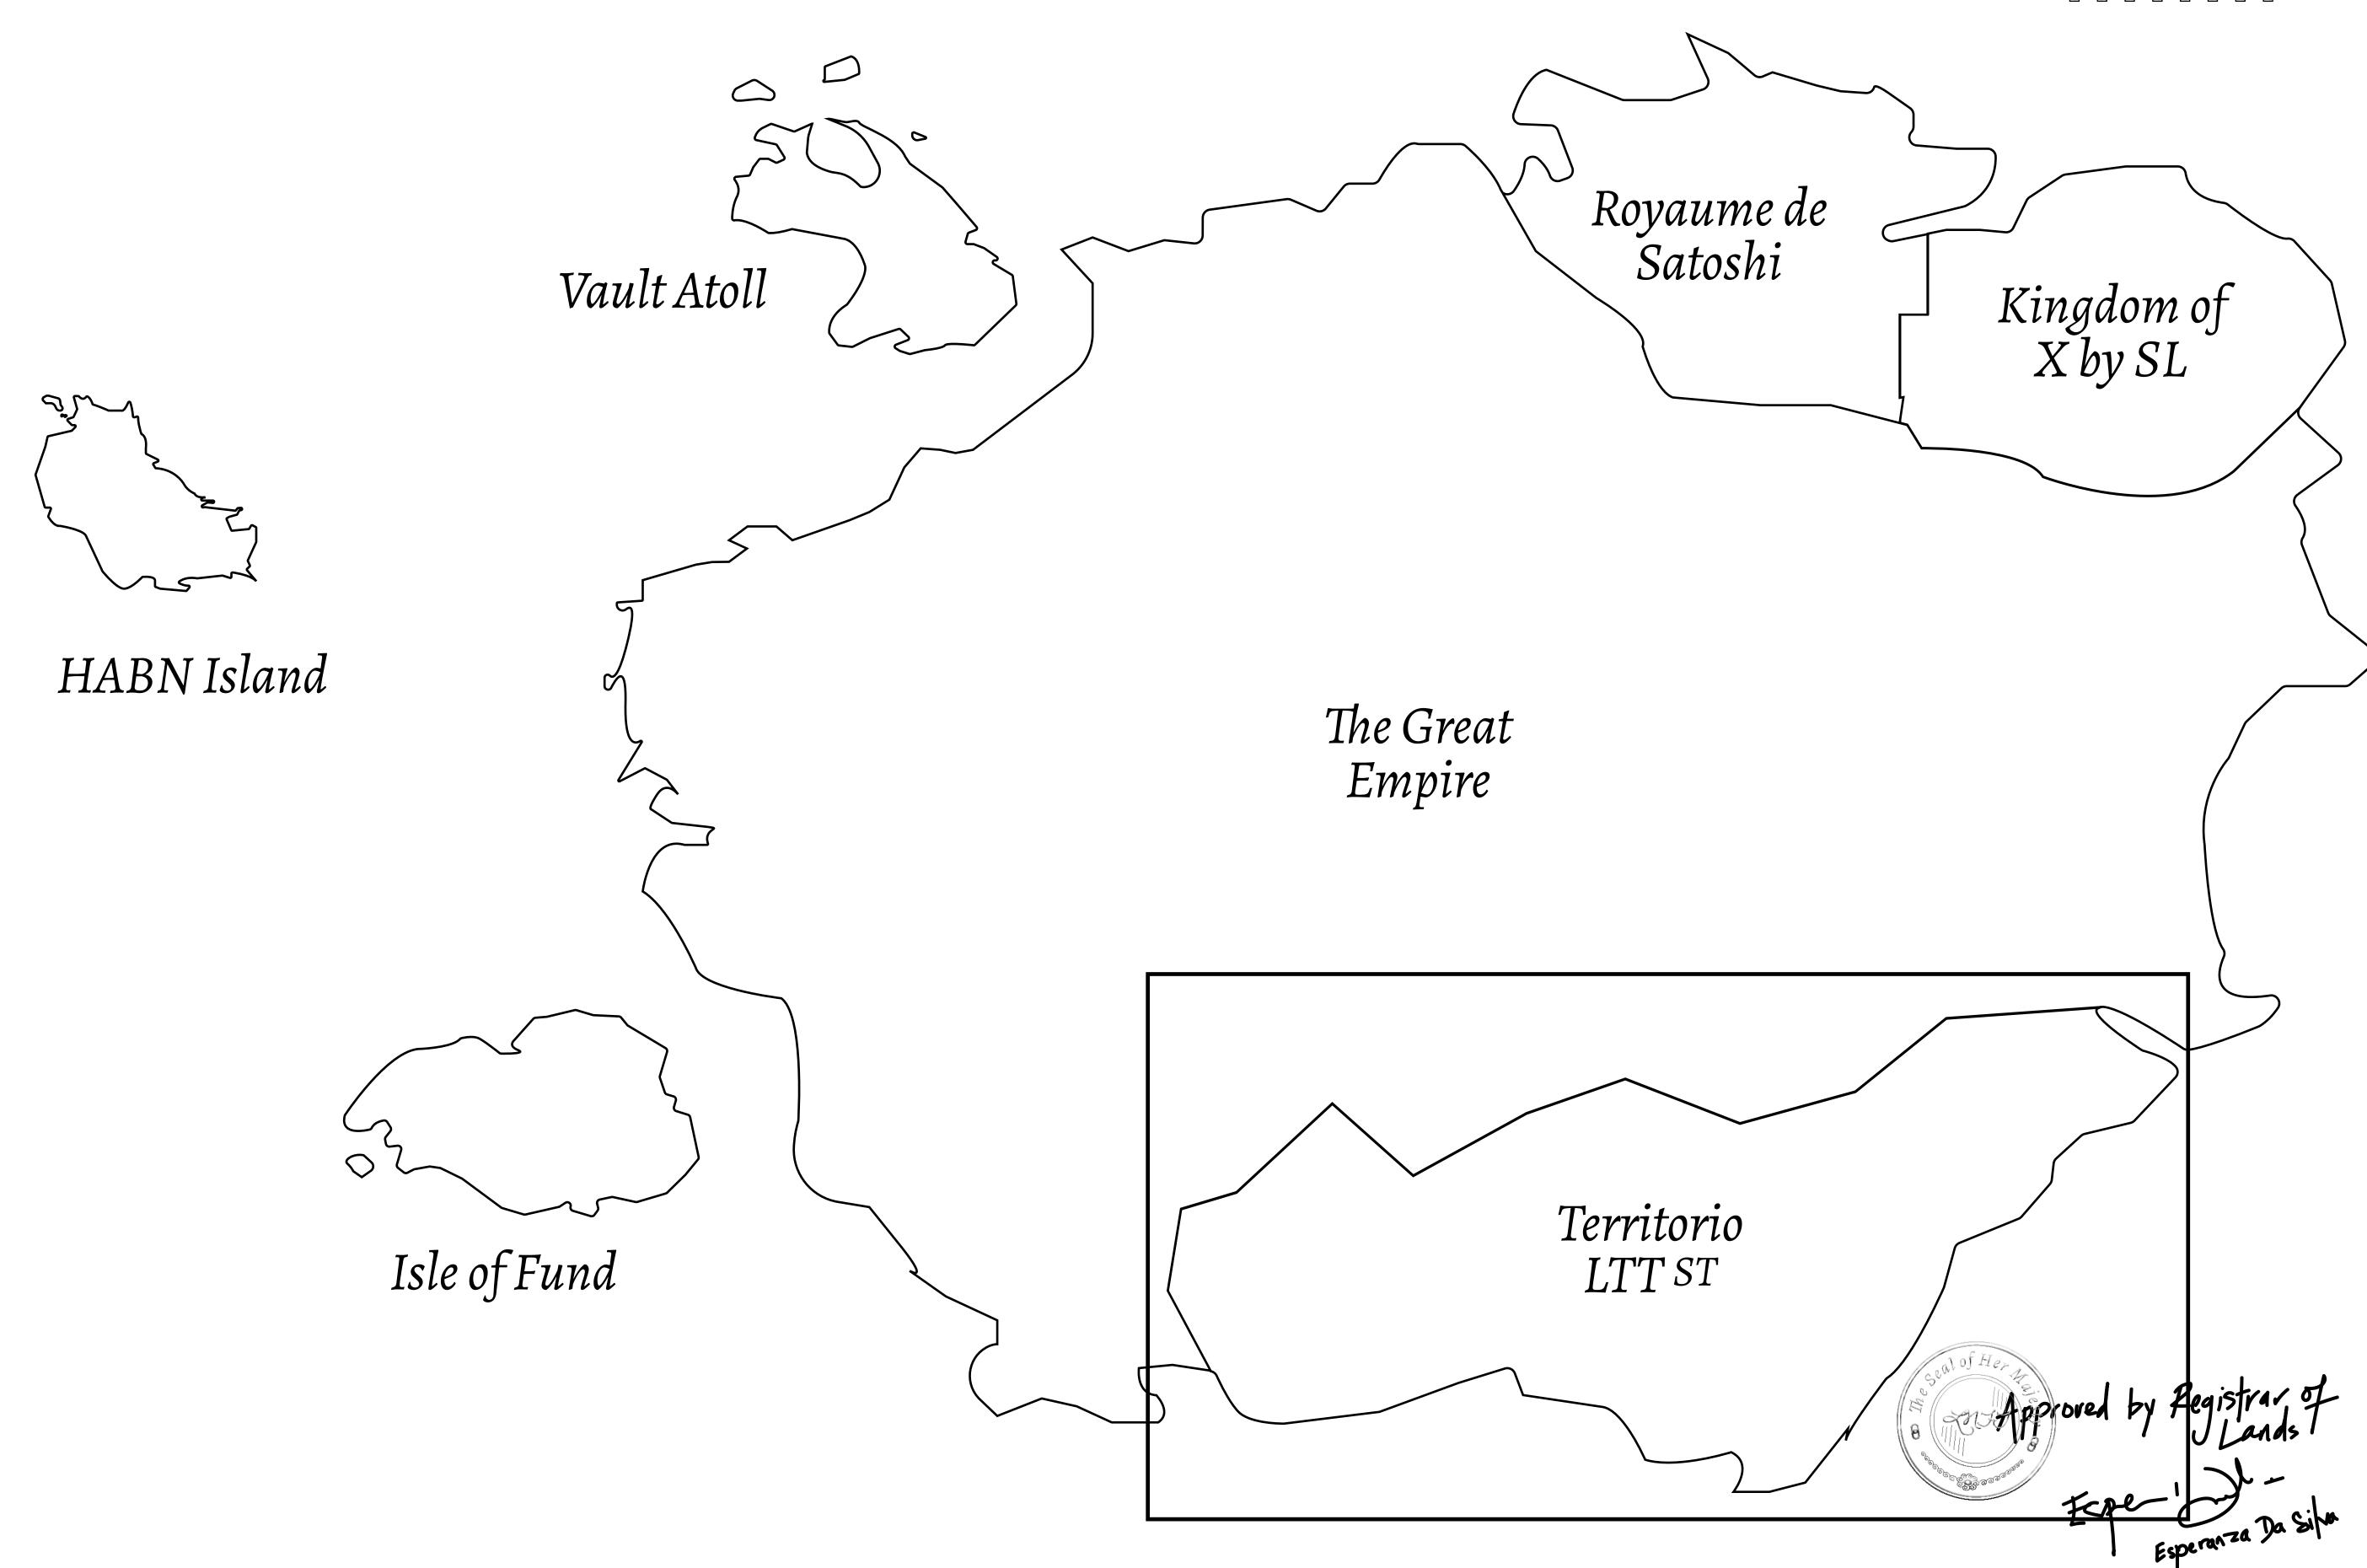

## THE SPANISH ARMADA

The most flamboyant of all of the states, this Spanish-speaking territory houses a clash of cultures. From the LTT trades in the El Mercado district to the solicitations for invites to the Great Empire, and even the traveling Caravans, it is a transient place; people are always on the move on the way to the Great Empire or a trek through the Dividing Range to the Royaume De Satoshi. Commerce uses derivations of LTT such as LTTE, LTTB, and LTTC.

## GEOGRAPHY

COASTLINE BORDERS HIGHEST POINT LOWEST POINT PLOTS SCALE

193.03 KM (119.94 MILES) OCEAN, THE GREAT EMPIRE MT ELEUTHERIA +1392 M PUERTO DE LTT 0 M

1045 1:50000

## H.M. LNFT Land Registry

TITLE NUMBER

T0866-221121

TERRITORIO LTT ST

ISSUED 22 November 2021

SCALE **1/50000** 

OWNER ENTITLEMENT

Type W-T: Share of 0.1% of all BUN sales (rewarded in Credits) plus 1% of all LTT redeemed based on number of NFT Stories minted; Mint 4 NFT Stories