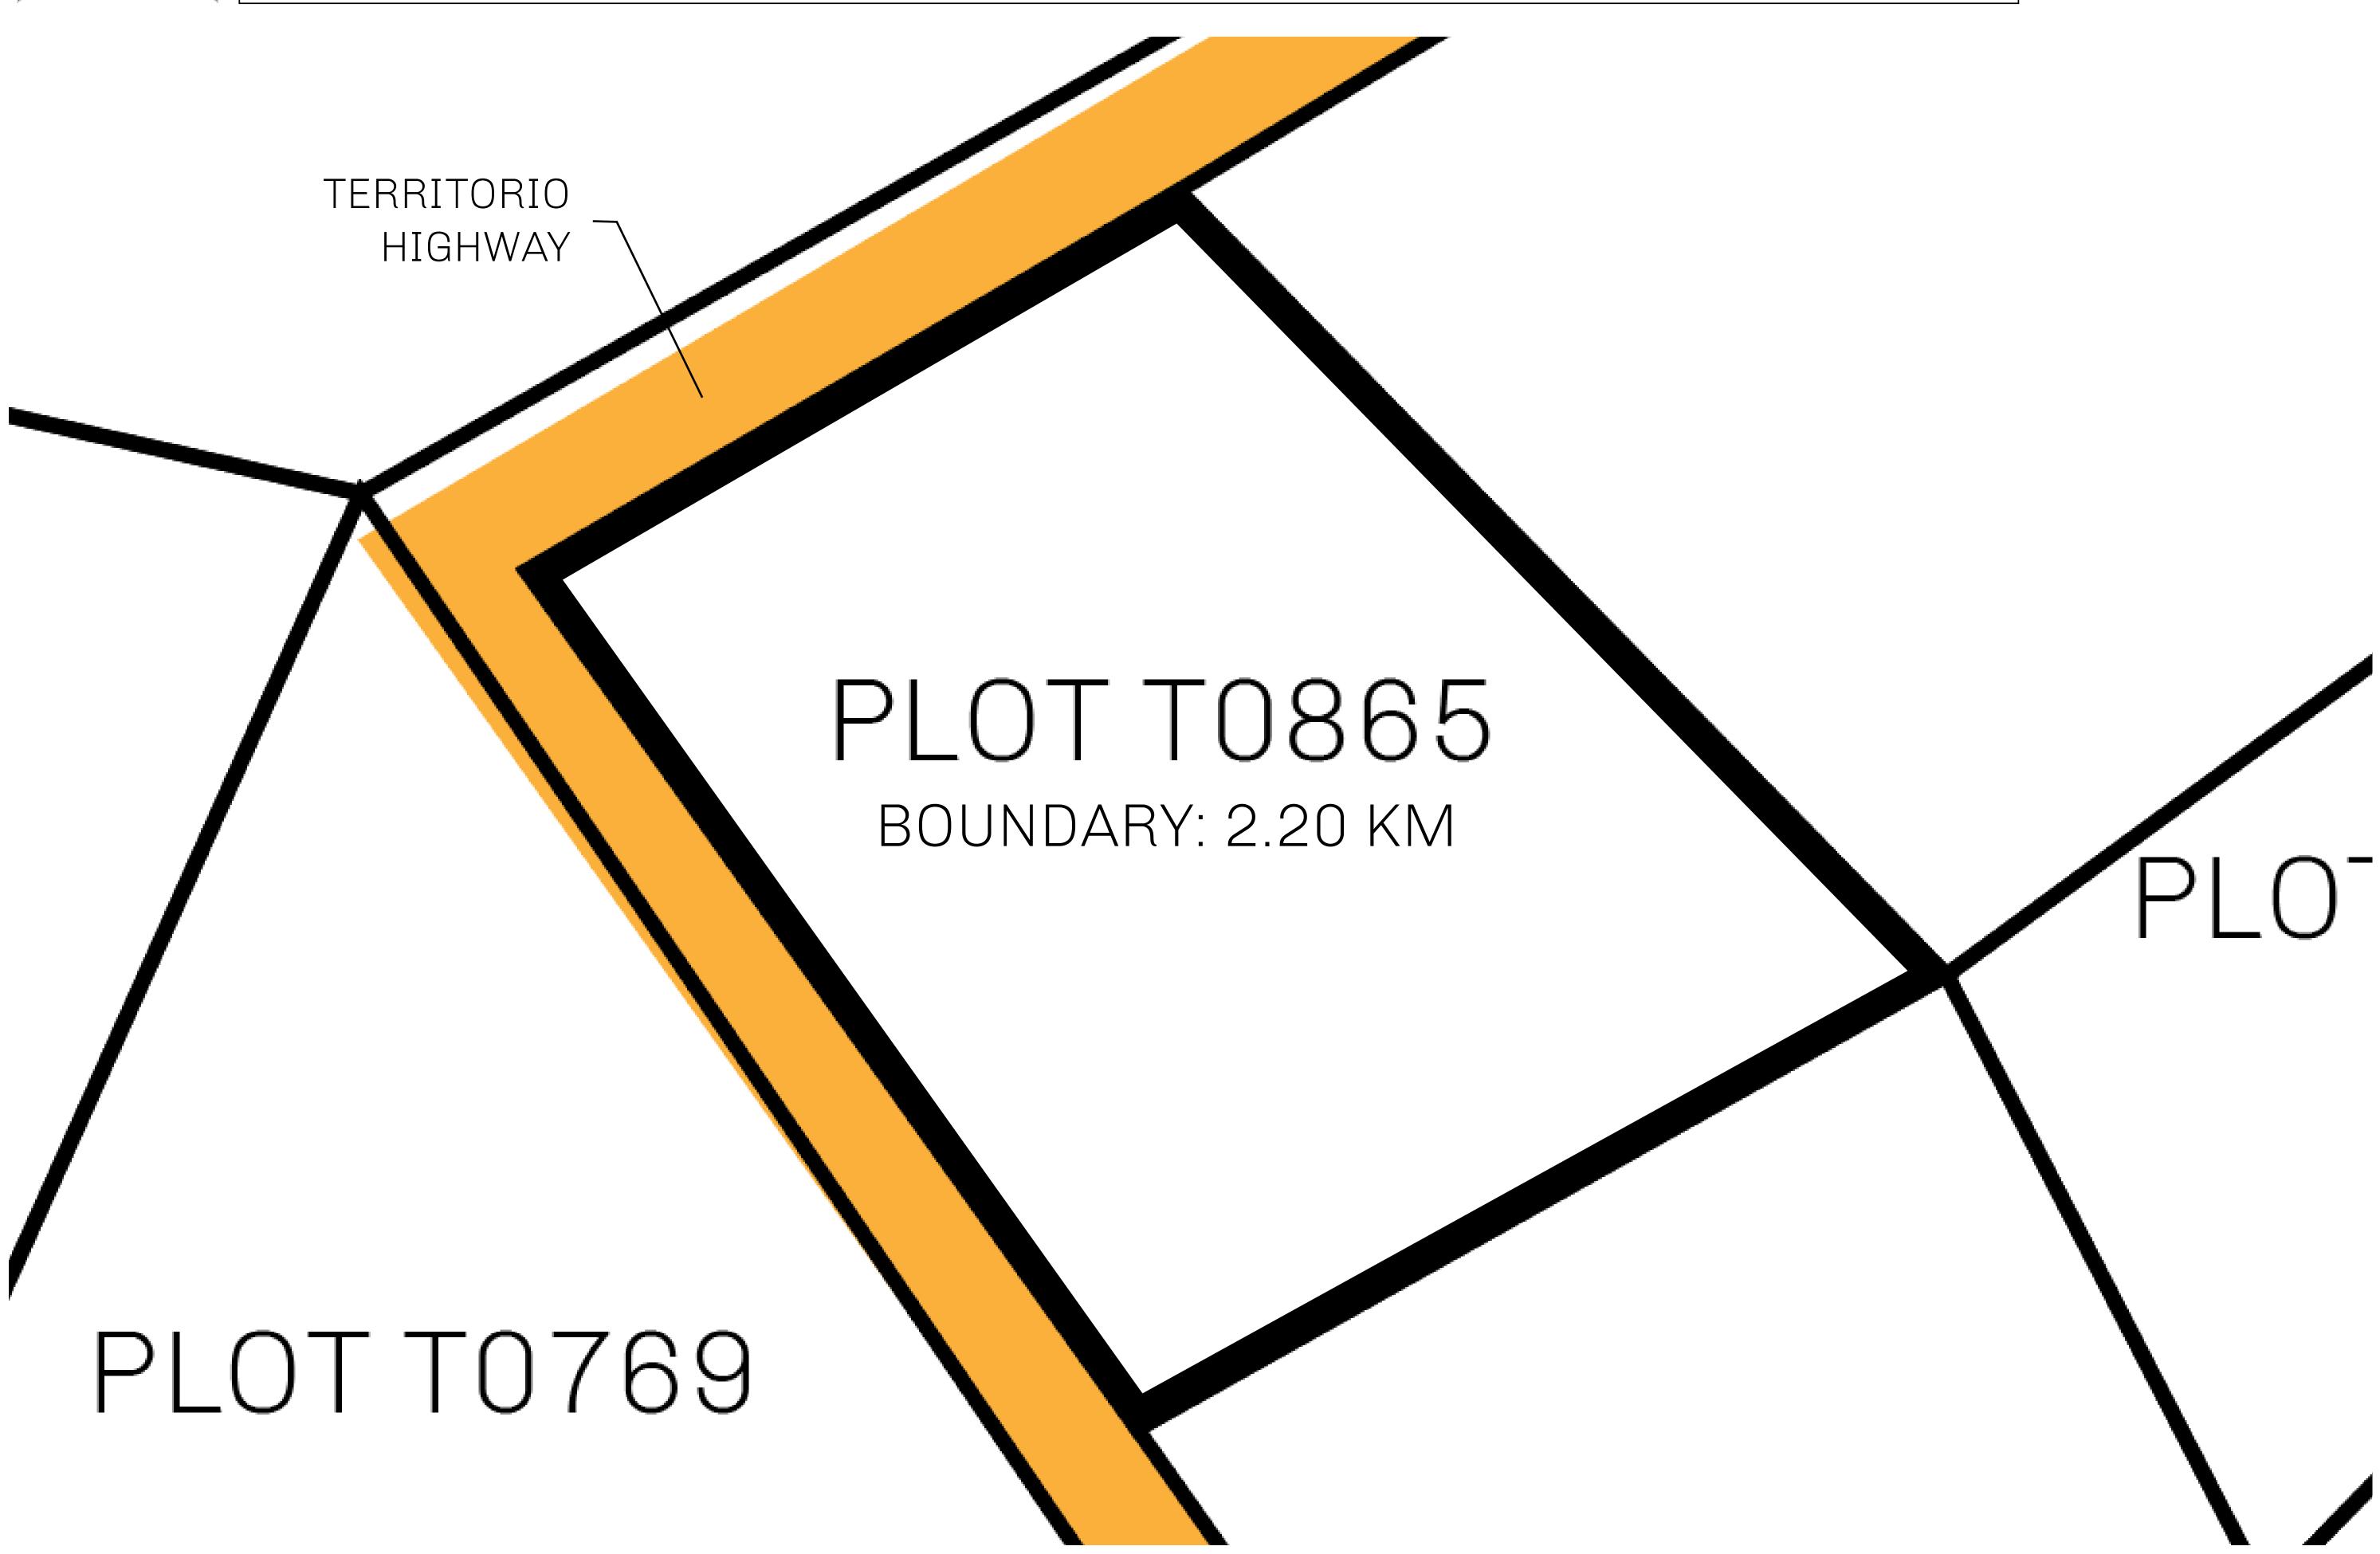

## H.M. LNFT Land Registry

TITLE NUMBER

T0865-221121

ADMINISTRATIVE AREA

TERRITORIO LTT ST

ISSUED 22 November 2021

SCALE **1/50000** 

OWNER ENTITLEMENT