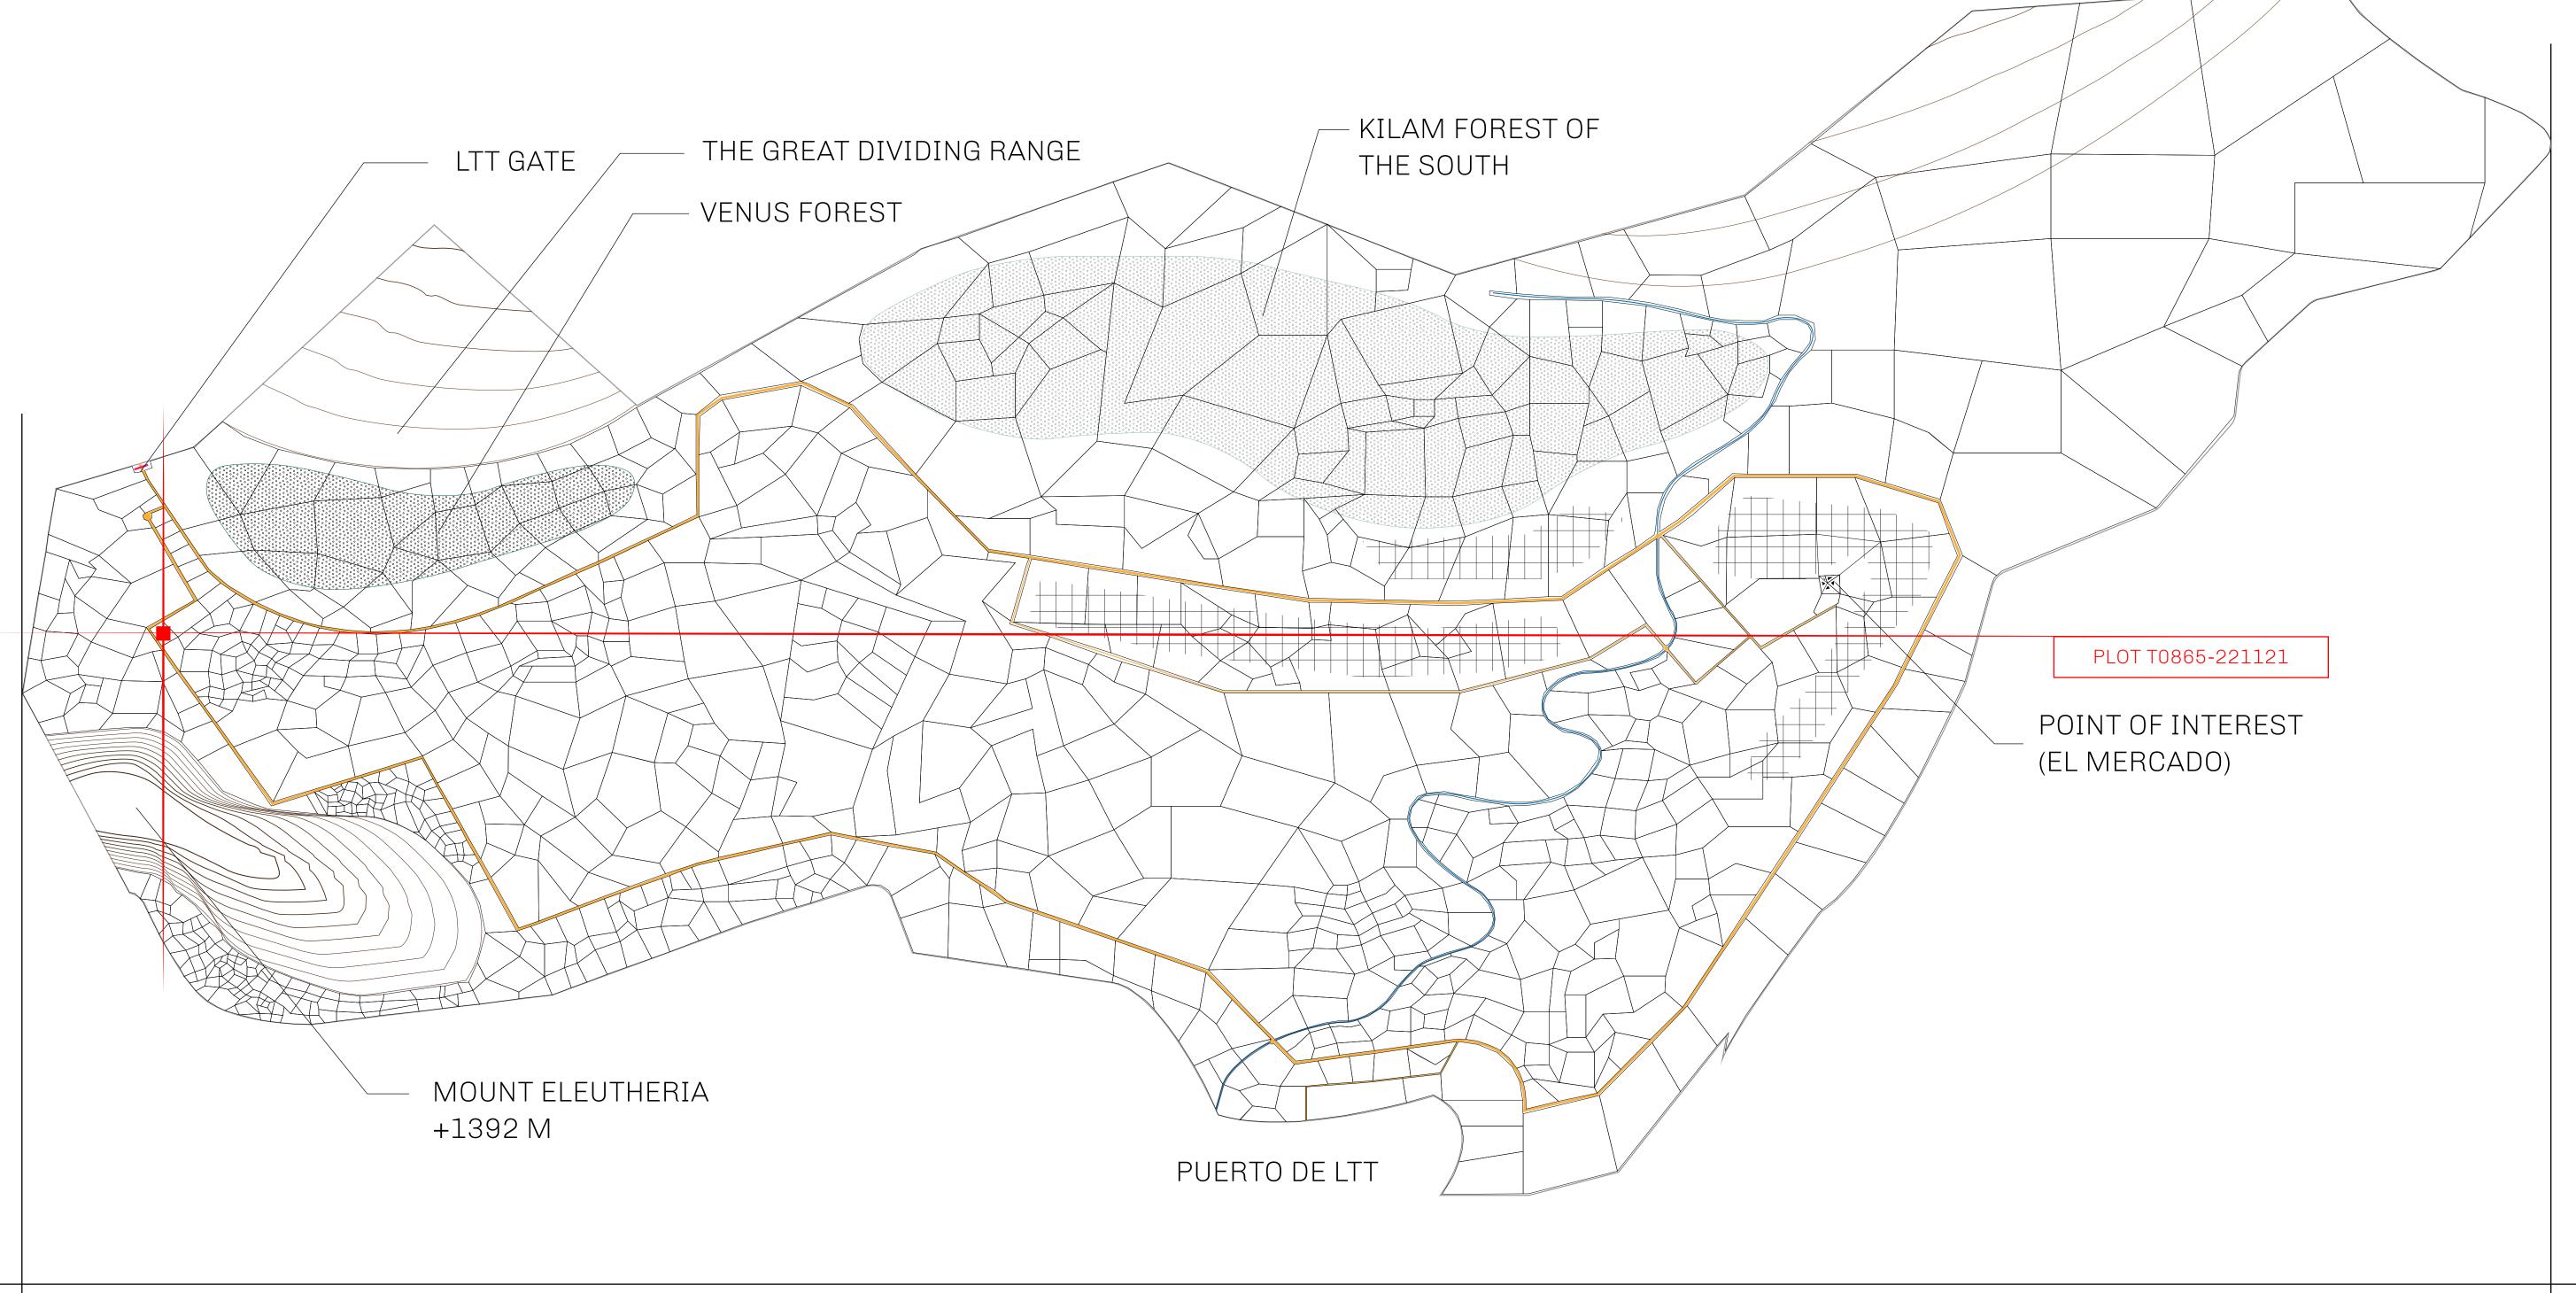

## THE SPANISH ARMADA

The most flamboyant of all of the states, this Spanish-speaking territory houses a clash of cultures. From the LTT trades in the El Mercado district to the solicitations for invites to the Great Empire, and even the traveling Caravans, it is a transient place; people are always on the move on the way to the Great Empire or a trek through the Dividing Range to the Royaume De Satoshi. Commerce uses derivations of LTT such as LTTE, LTTB, and LTTC.

## GEOGRAPHY

COASTLINE
BORDERS
HIGHEST POINT
LOWEST POINT
PLOTS
SCALE

193.03 KM (119.94 MILES)
OCEAN, THE GREAT EMPIRE
MT ELEUTHERIA +1392 M
PUERTO DE LTT 0 M
1045

1:50000

## H.M. LNFT Land Registry

TITLE NUMBER

T0865-221121

ADMINISTRATIVE AREA

TERRITORIO LTT ST

ISSUED 22 November 2021

SCALE **1/50000** 

OWNER ENTITLEMENT