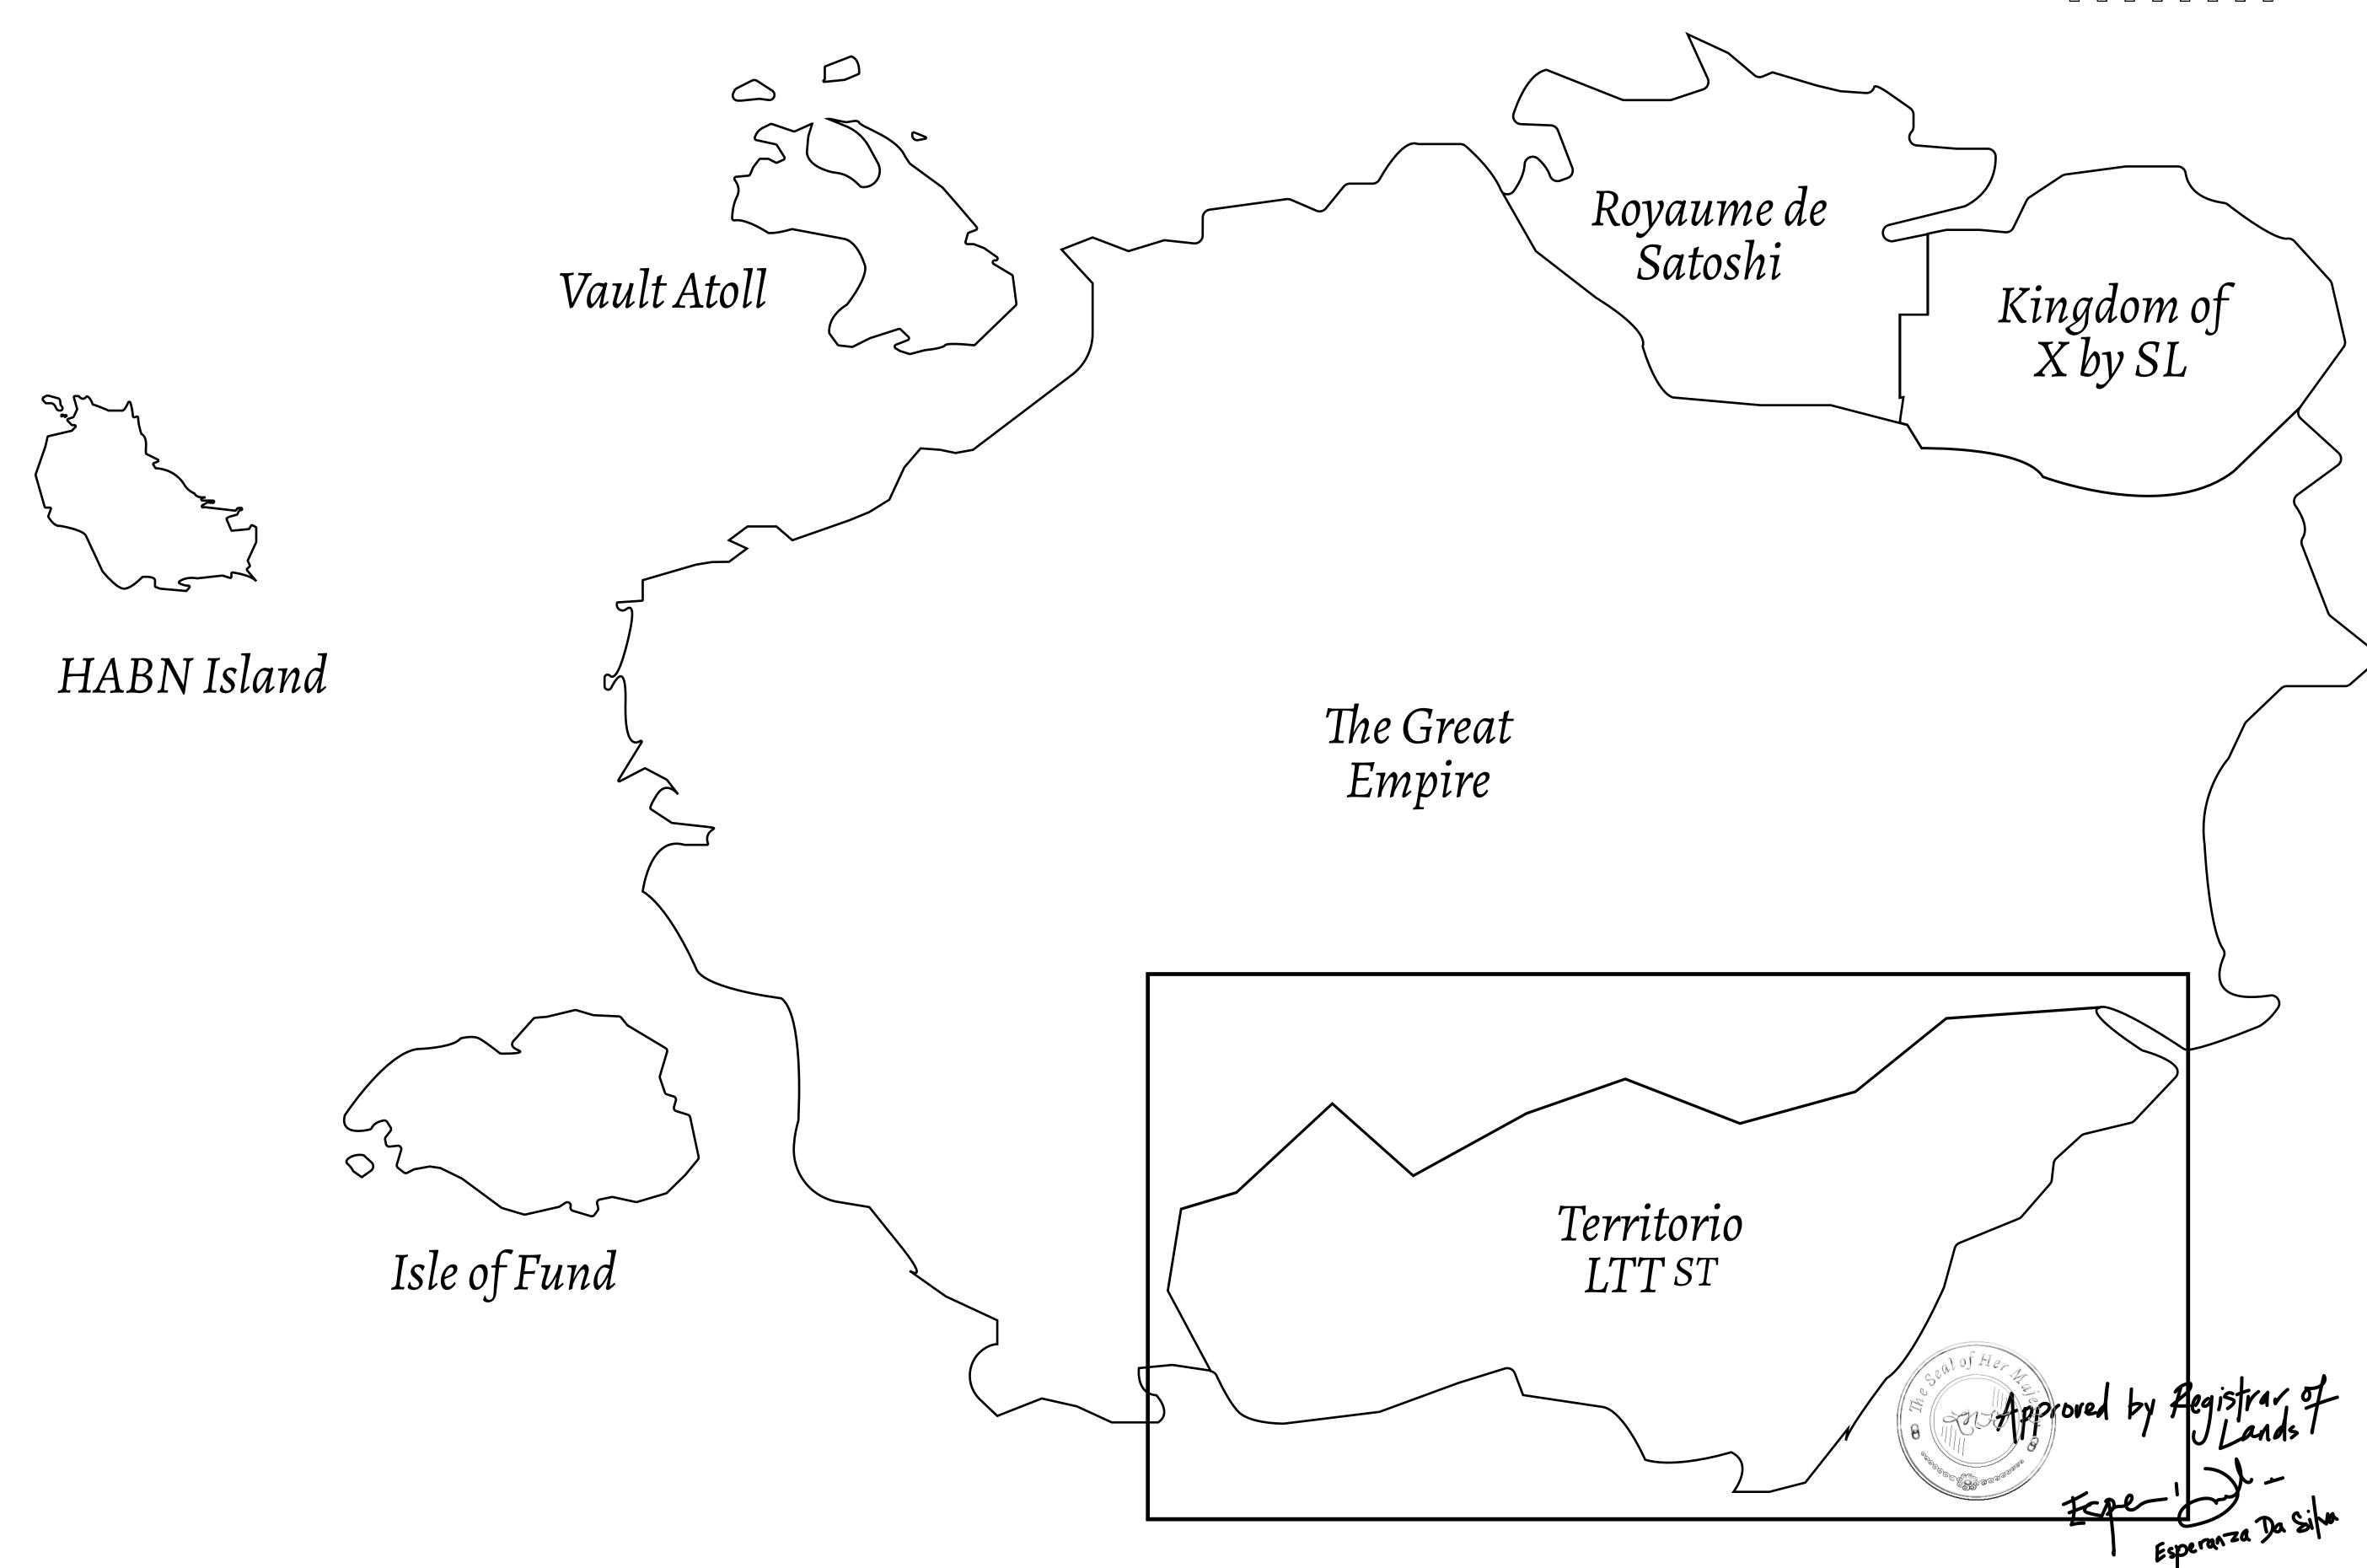

## THE SPANISH ARMADA

The most flamboyant of all of the states, this Spanish-speaking territory houses a clash of cultures. From the LTT trades in the El Mercado district to the solicitations for invites to the Great Empire, and even the traveling Caravans, it is a transient place; people are always on the move on the way to the Great Empire or a trek through the Dividing Range to the Royaume De Satoshi. Commerce uses derivations of LTT such as LTTE, LTTB, and LTTC.

## GEOGRAPHY

COASTLINE
BORDERS
HIGHEST POINT
LOWEST POINT
PLOTS
SCALE

193.03 KM (119.94 MILES)
OCEAN, THE GREAT EMPIRE
MT ELEUTHERIA +1392 M
PUERTO DE LTT 0 M
1045

1:50000

## H.M. LNFT Land Registry

TITLE NUMBER

T0865-221121

ADMINISTRATIVE AREA

TERRITORIO LTT ST

ISSUED 22 November 2021

SCALE **1/50000** 

OWNER ENTITLEMENT