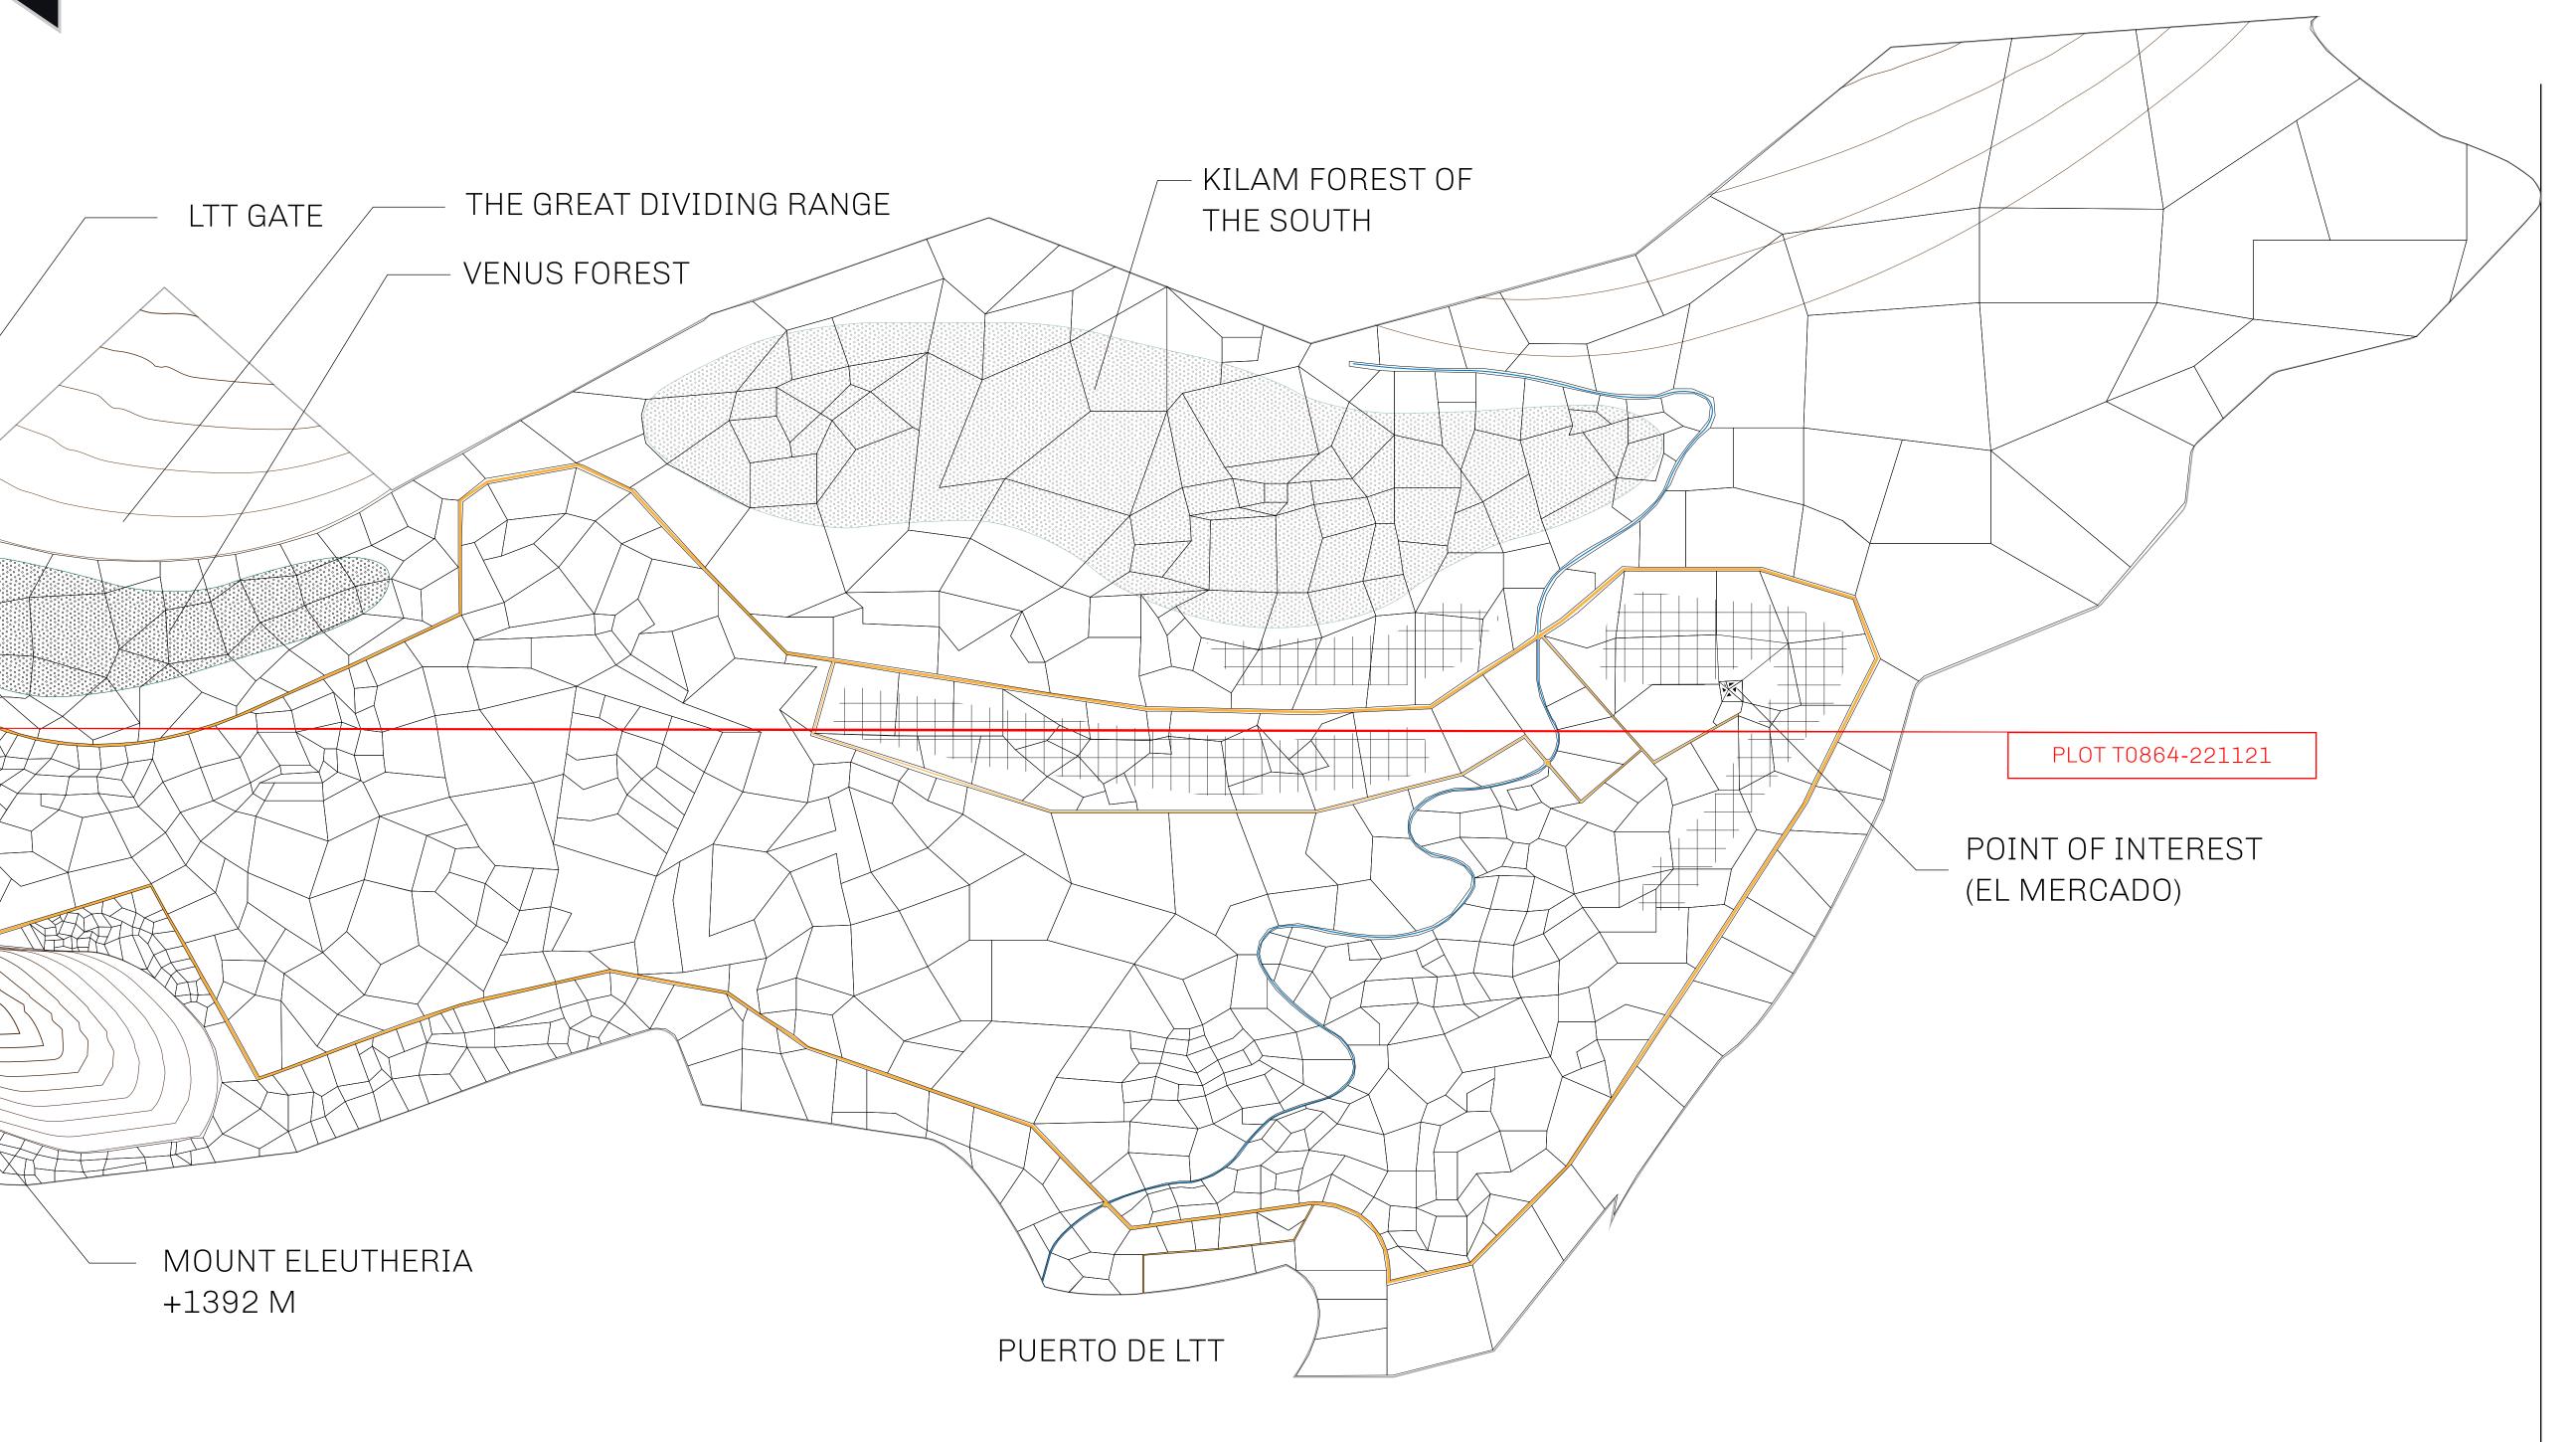

## THE SPANISH ARMADA

The most flamboyant of all of the states, this Spanish-speaking territory houses a clash of cultures. From the LTT trades in the El Mercado district to the solicitations for invites to the Great Empire, and even the traveling Caravans, it is a transient place; people are always on the move on the way to the Great Empire or a trek through the Dividing Range to the Royaume De Satoshi. Commerce uses derivations of LTT such as LTTE, LTTB, and LTTC.

## GEOGRAPHY

COASTLINE
BORDERS
HIGHEST POINT
LOWEST POINT
PLOTS
SCALE

193.03 KM (119.94 MILES)
OCEAN, THE GREAT EMPIRE
MT ELEUTHERIA +1392 M
PUERTO DE LTT 0 M
1045

1:50000

## H.M. LNFT Land Registry

TITLE NUMBER

T0864-221121

TERRITORIO LTT ST

ISSUED 22 November 2021

SCALE **1/50000** 

OWNER ENTITLEMENT

Type W-T: Share of 0.1% of all BUN sales (rewarded in Credits) plus 1% of all LTT redeemed based on number of NFT Stories minted; Mint 4 NFT Stories