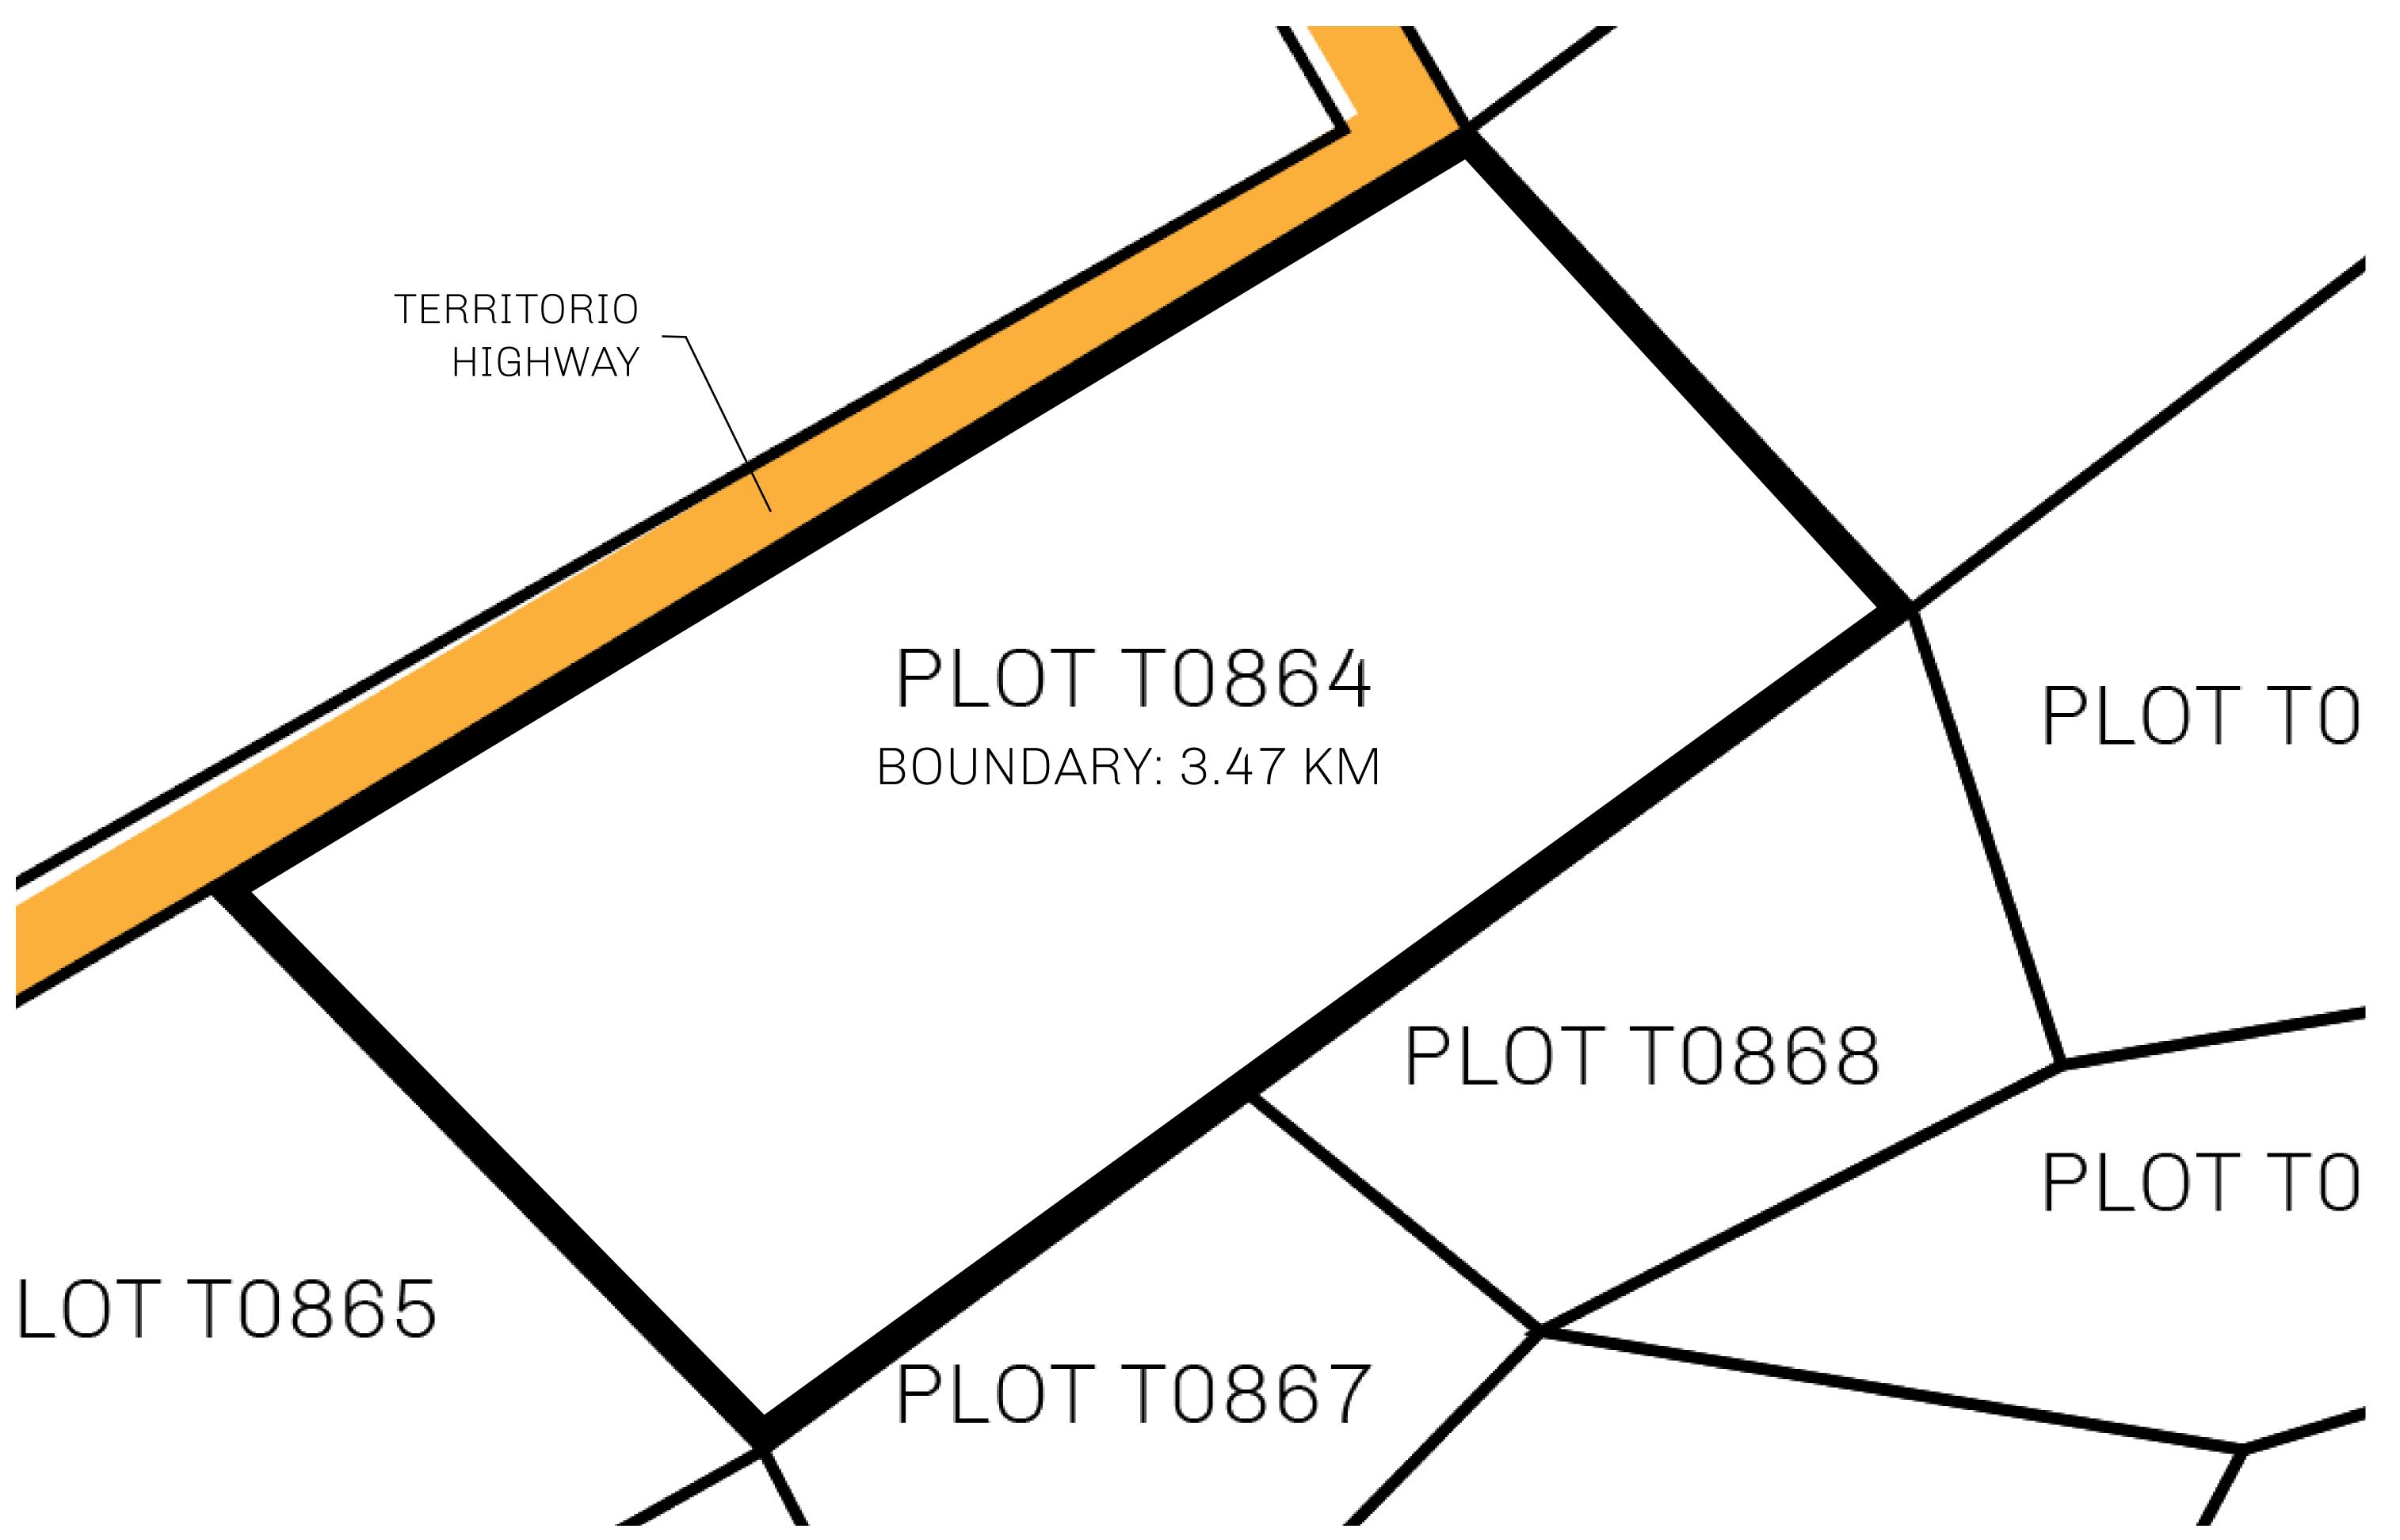

## GEOGRAPHY

COASTLINE
BORDERS
HIGHEST POINT
LOWEST POINT
PLOTS
SCALE

193.03 KM (119.94 MILES)
OCEAN, THE GREAT EMPIRE
MT ELEUTHERIA +1392 M
PUERTO DE LTT 0 M
1045

1:50000

## H.M. LNFT Land Registry

TITLE NUMBER

T0864-221121

TERRITORIO LTT ST

ISSUED 22 November 2021

SCALE **1/50000** 

OWNER ENTITLEMENT

Type W-T: Share of 0.1% of all BUN sales (rewarded in Credits) plus 1% of all LTT redeemed based on number of NFT Stories minted; Mint 4 NFT Stories