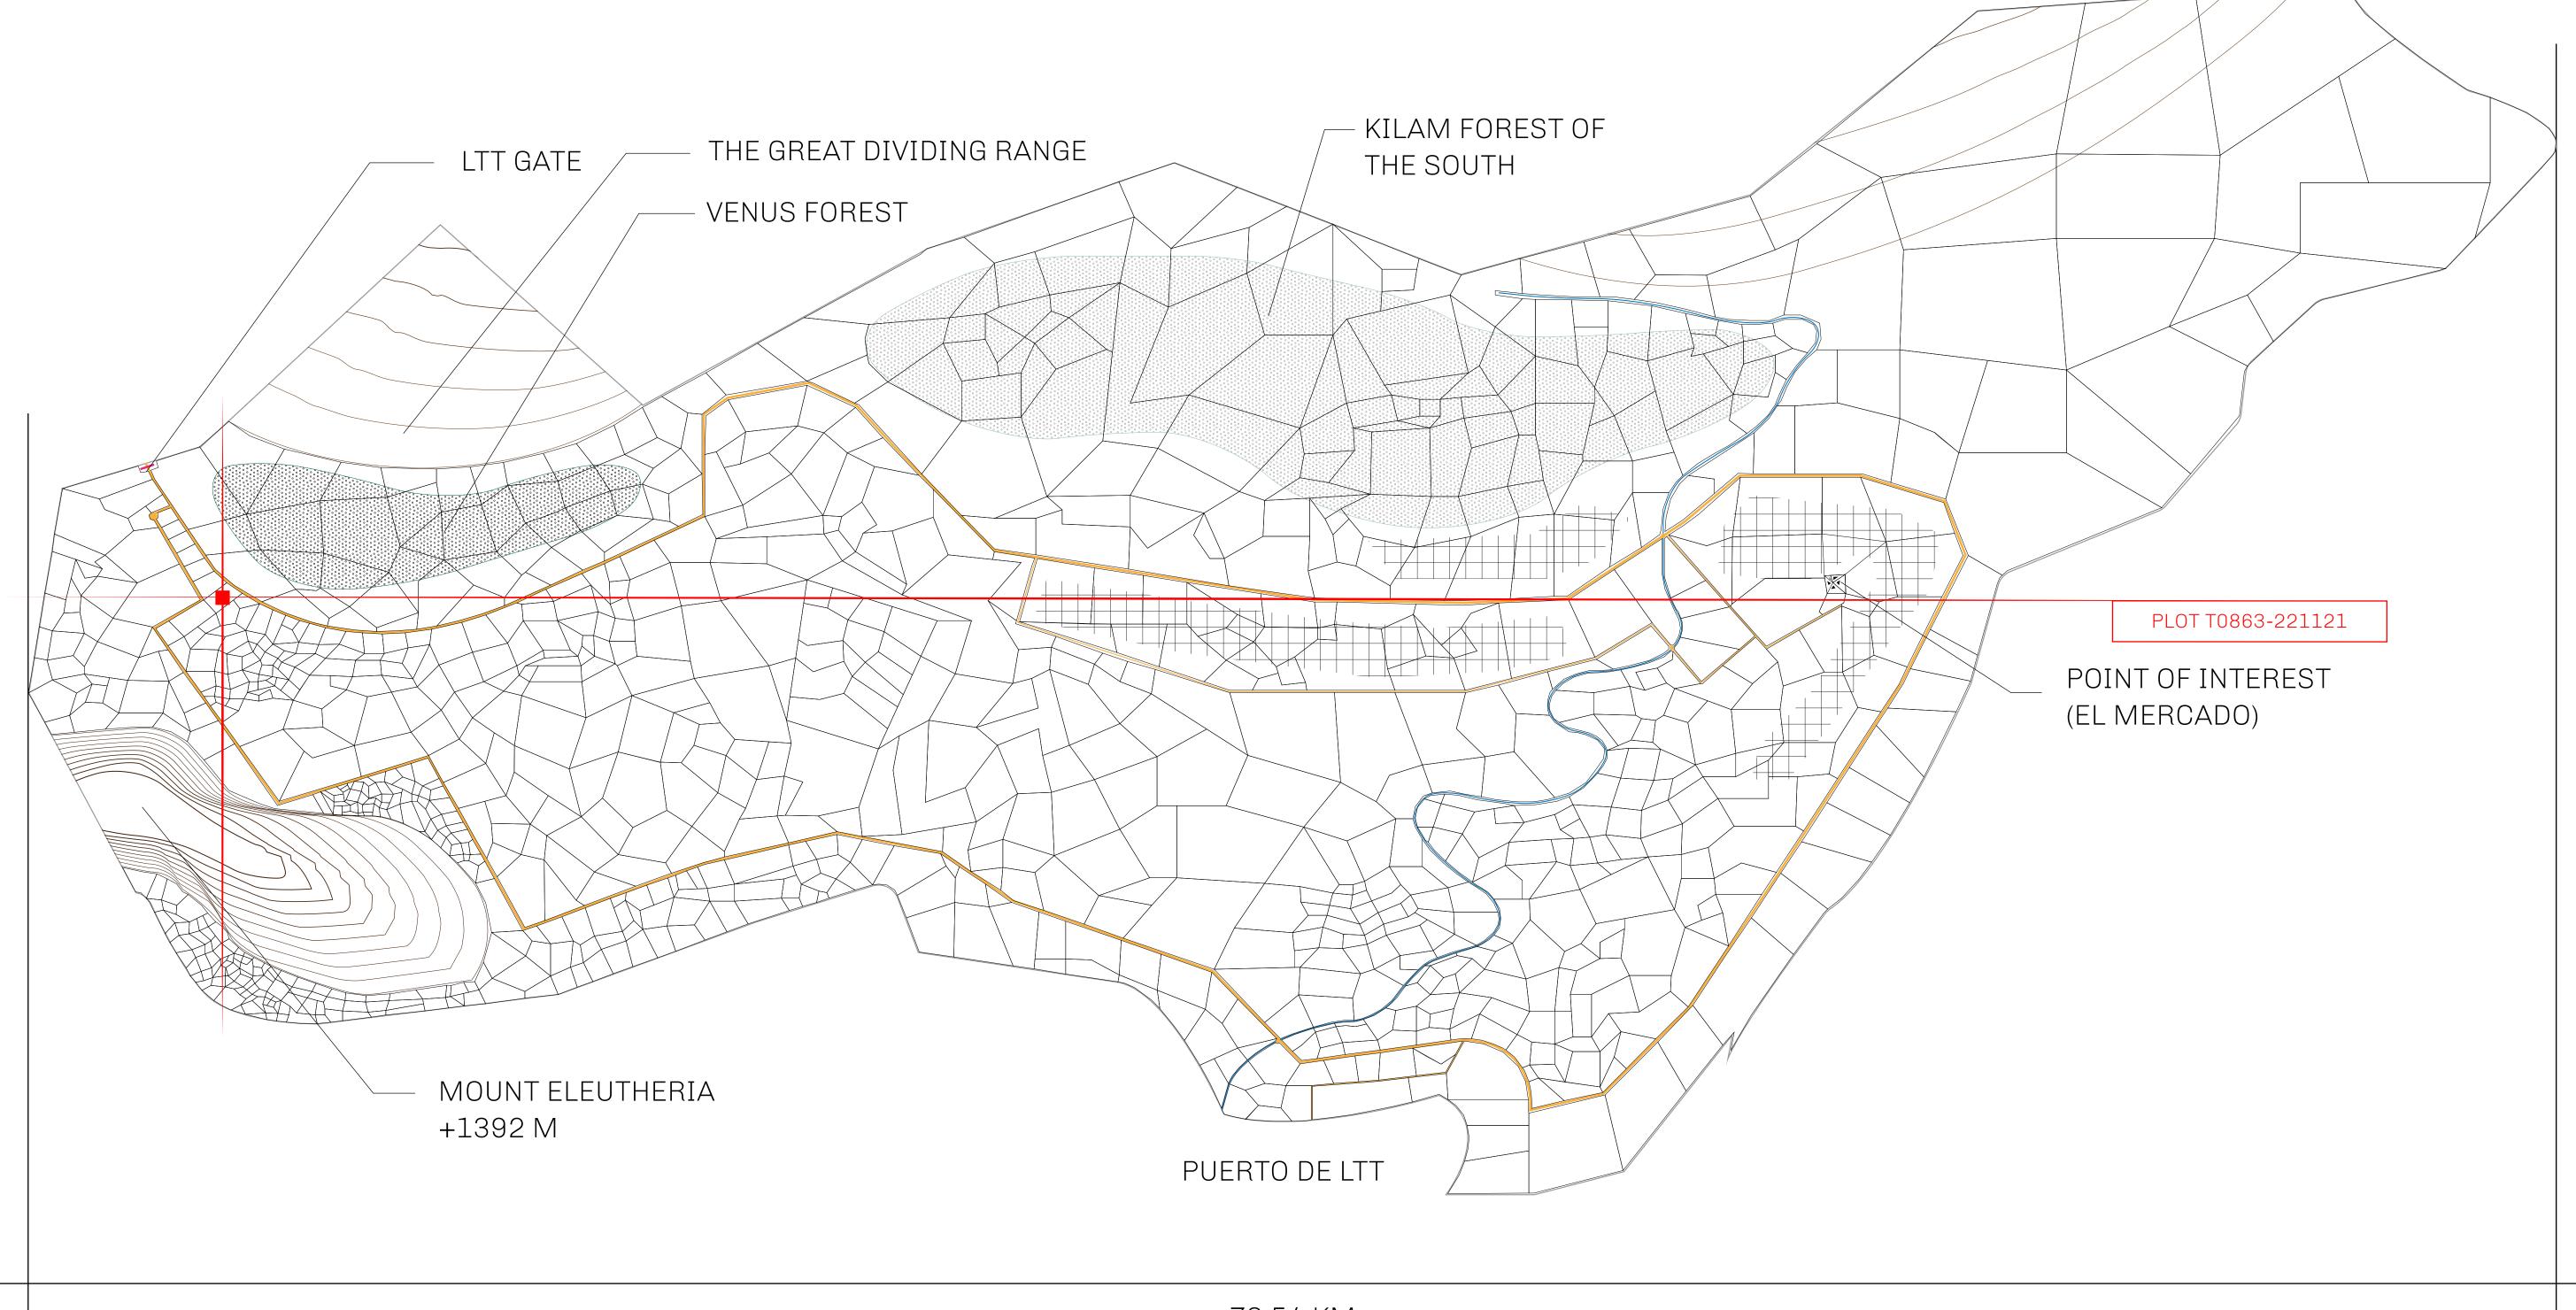

## THE SPANISH ARMADA

The most flamboyant of all of the states, this Spanish-speaking territory houses a clash of cultures. From the LTT trades in the El Mercado district to the solicitations for invites to the Great Empire, and even the traveling Caravans, it is a transient place; people are always on the move on the way to the Great Empire or a trek through the Dividing Range to the Royaume De Satoshi. Commerce uses derivations of LTT such as LTTE, LTTB, and LTTC.

## GEOGRAPHY

COASTLINE
BORDERS
HIGHEST POINT
LOWEST POINT
PLOTS
SCALE

193.03 KM (119.94 MILES)
OCEAN, THE GREAT EMPIRE
MT ELEUTHERIA +1392 M
PUERTO DE LTT 0 M
1045

1:50000