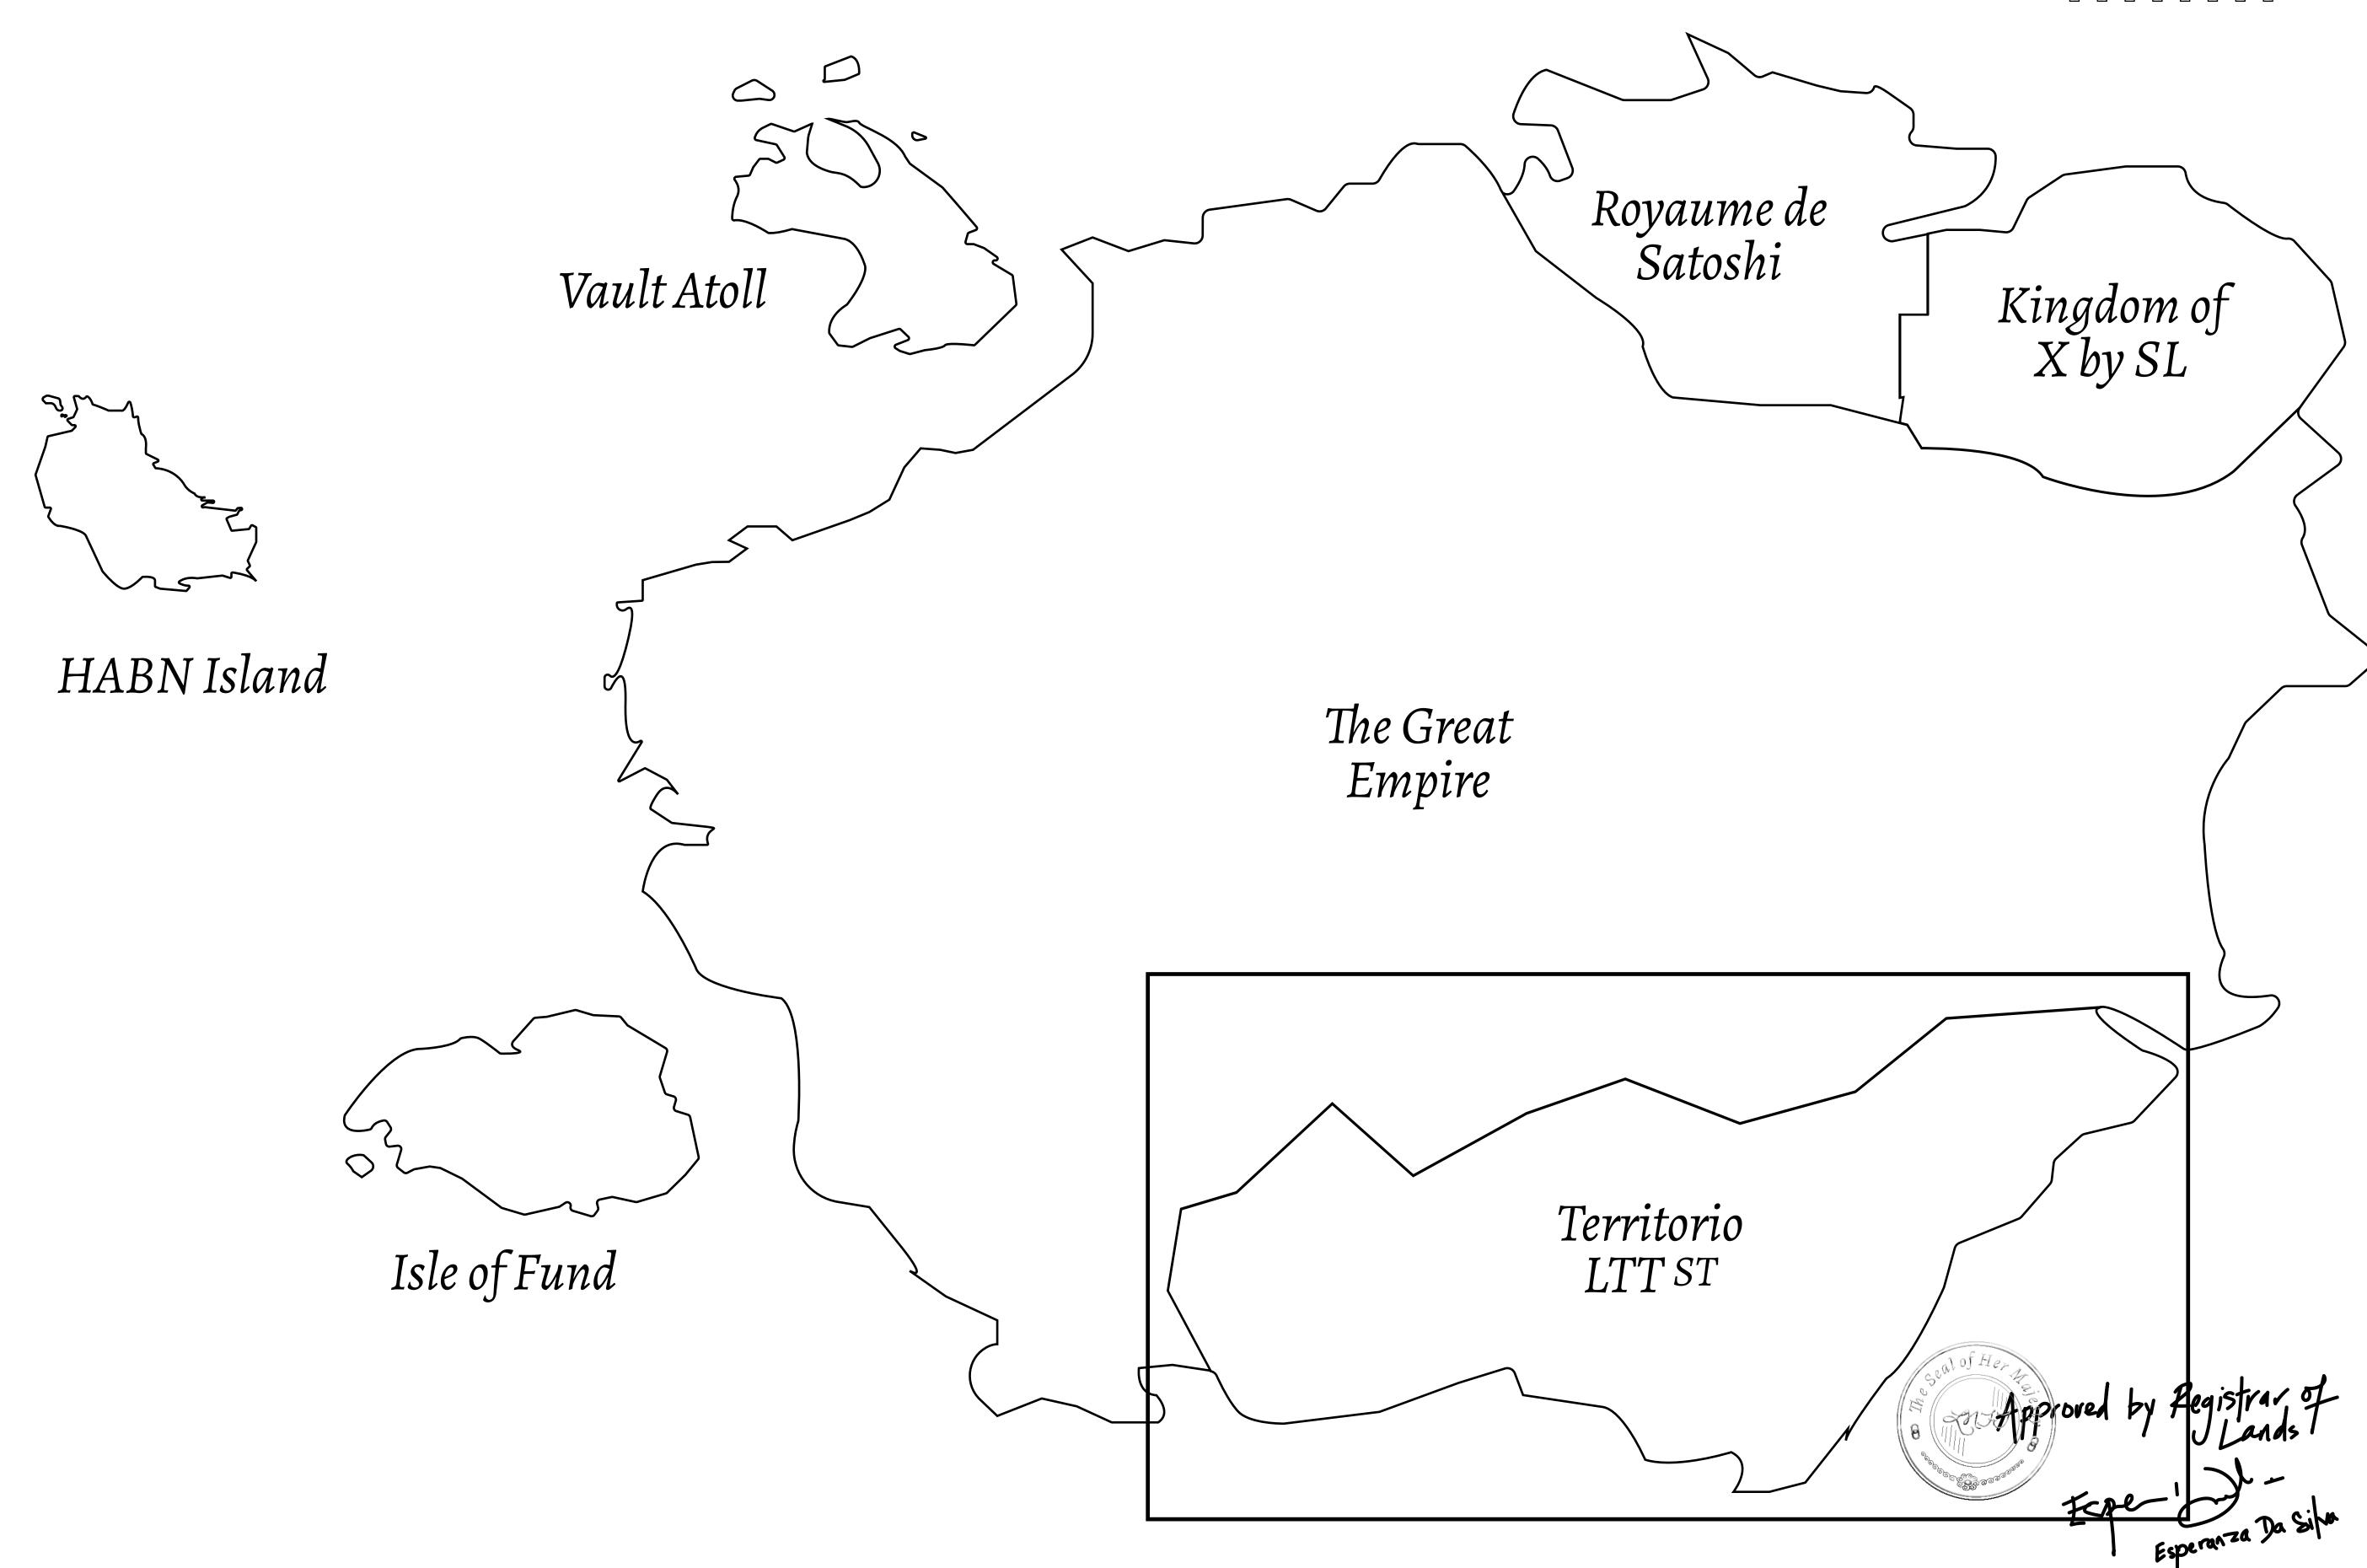

## THE SPANISH ARMADA

The most flamboyant of all of the states, this Spanish-speaking territory houses a clash of cultures. From the LTT trades in the El Mercado district to the solicitations for invites to the Great Empire, and even the traveling Caravans, it is a transient place; people are always on the move on the way to the Great Empire or a trek through the Dividing Range to the Royaume De Satoshi. Commerce uses derivations of LTT such as LTTE, LTTB, and LTTC.

## GEOGRAPHY

COASTLINE
BORDERS
HIGHEST POINT
LOWEST POINT
PLOTS
SCALE

193.03 KM (119.94 MILES)
OCEAN, THE GREAT EMPIRE
MT ELEUTHERIA +1392 M
PUERTO DE LTT 0 M
1045

1:50000

## H.M. LNFT Land Registry

T0863-221121

TITLE NUMBER

ADMINISTRATIVE AREA

TERRITORIO LTT ST

ISSUED 22 November 2021

SCALE **1/50000** 

OWNER ENTITLEMENT