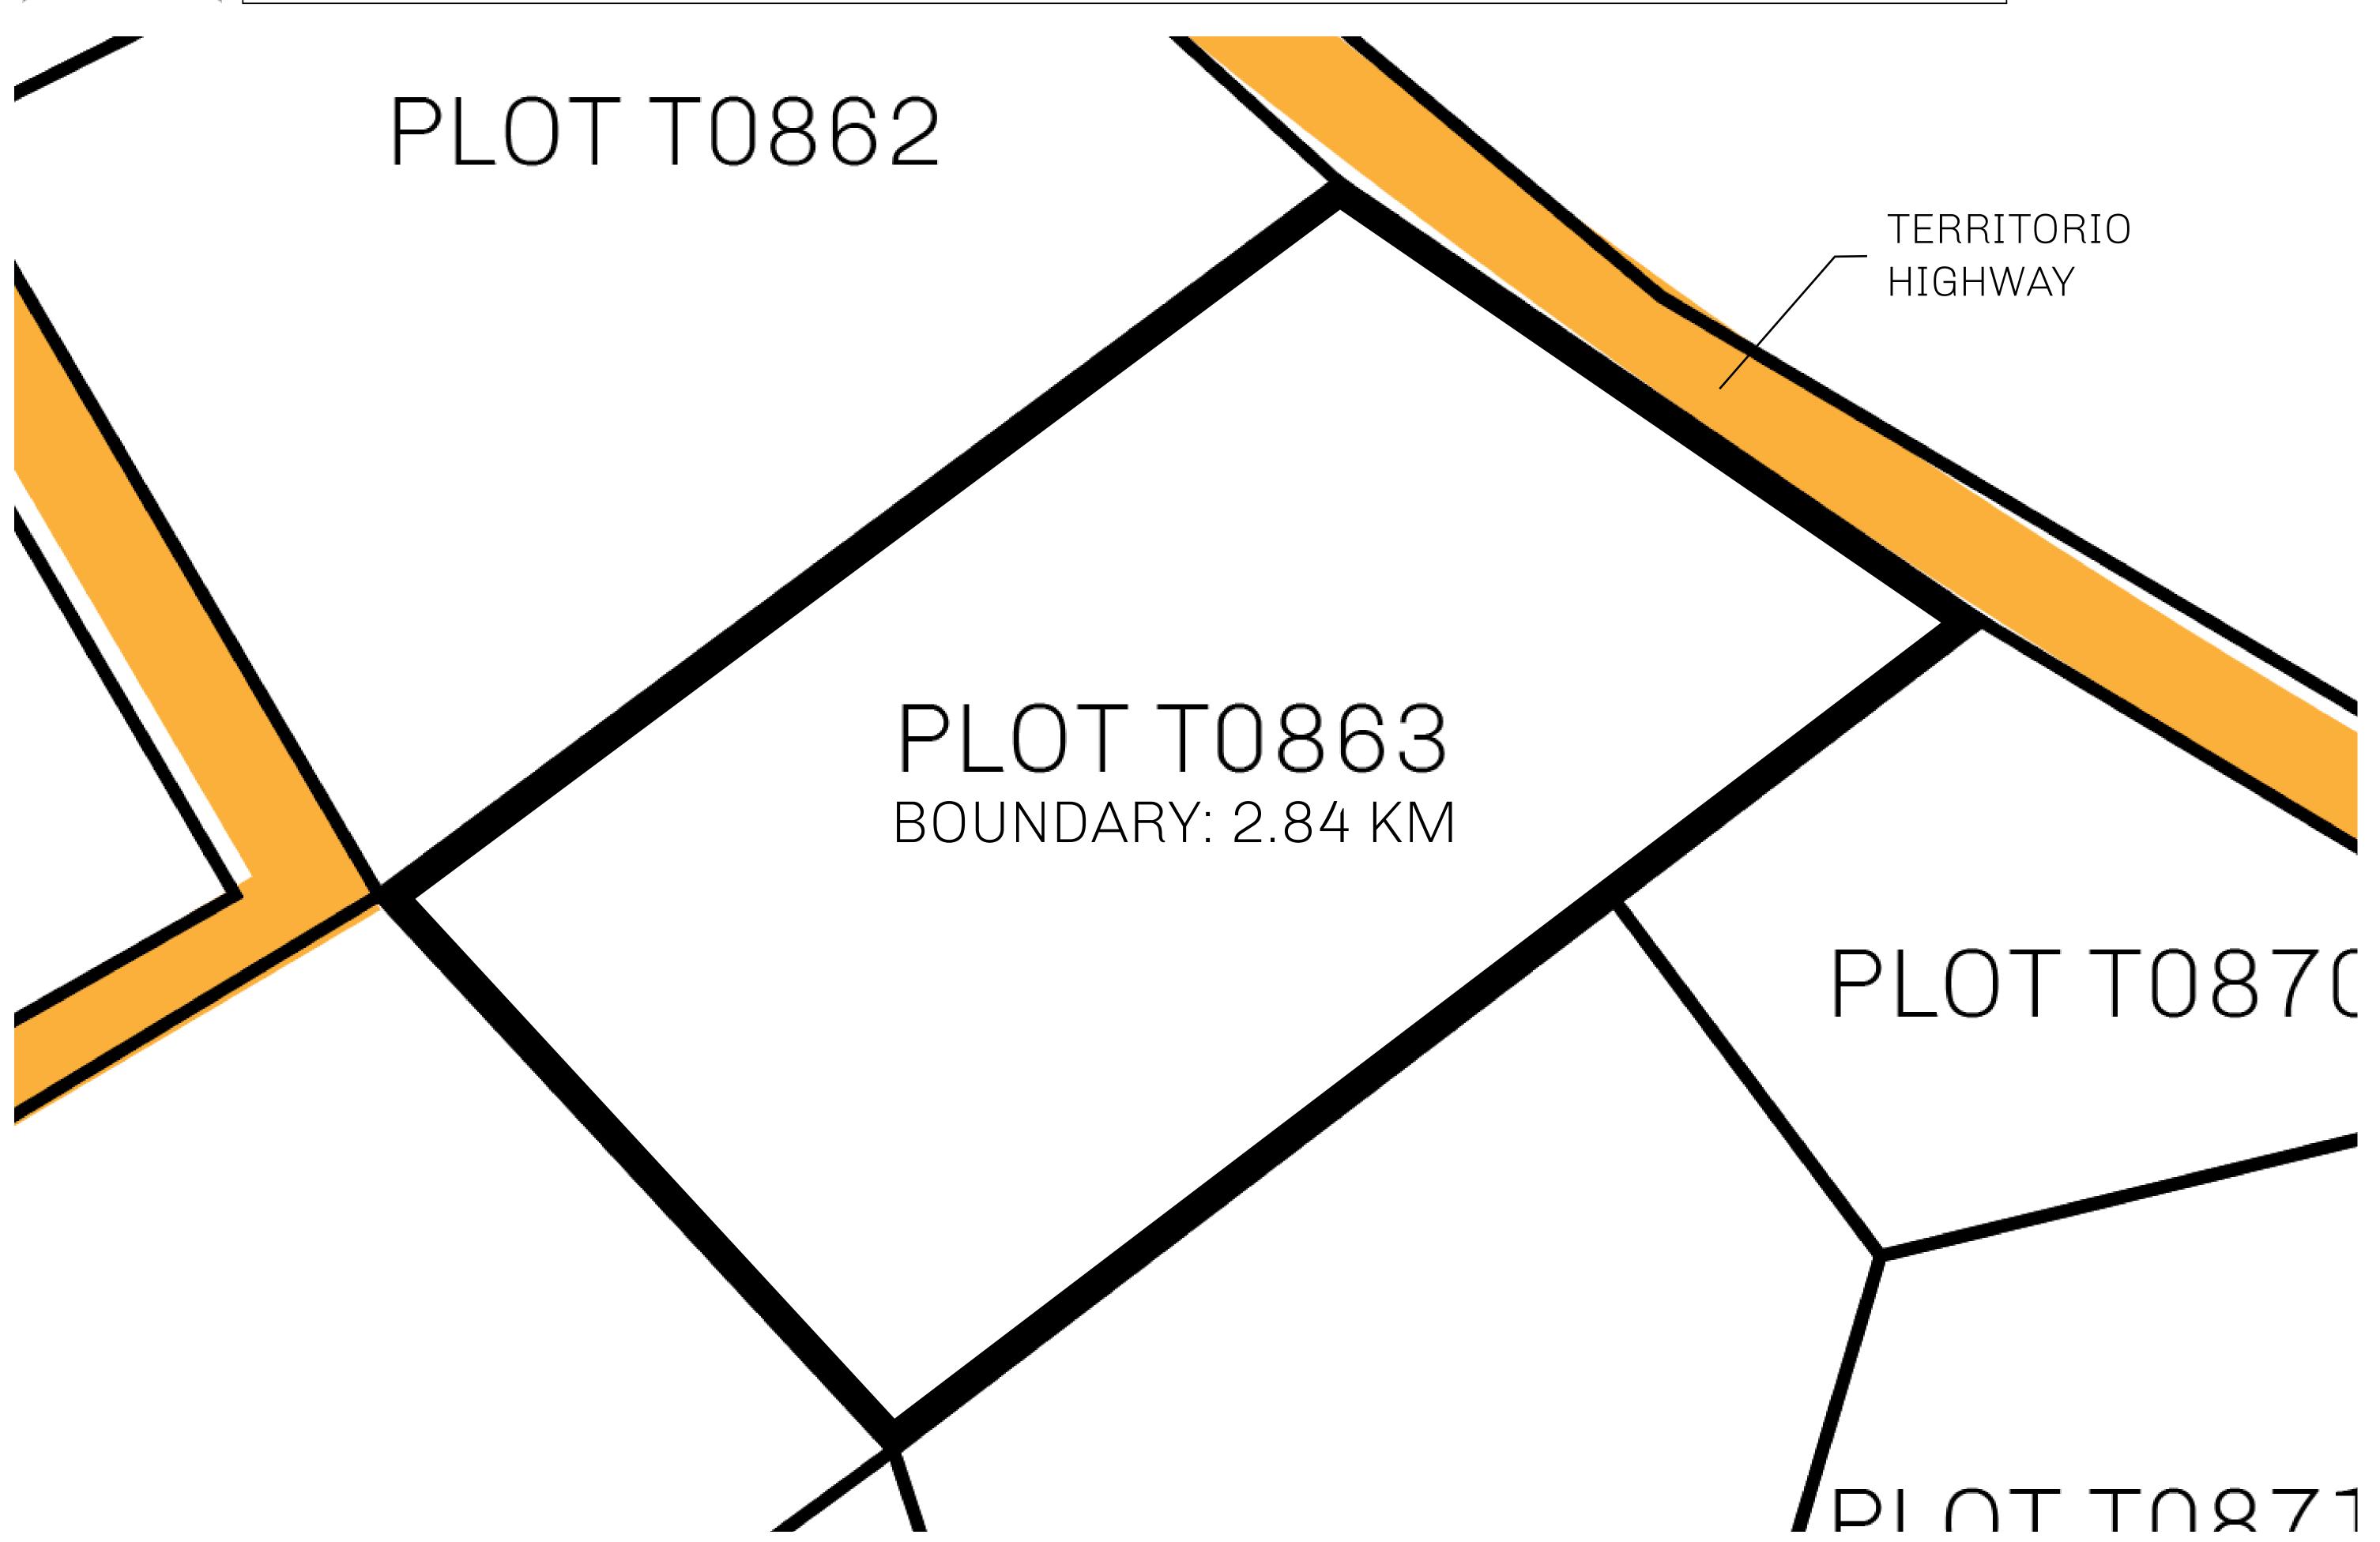

## H.M. LNFT Land Registry

T0863-221121

TITLE NUMBER

ADMINISTRATIVE AREA

TERRITORIO LTT ST

ISSUED 22 November 2021

SCALE **1/50000** 

OWNER ENTITLEMENT