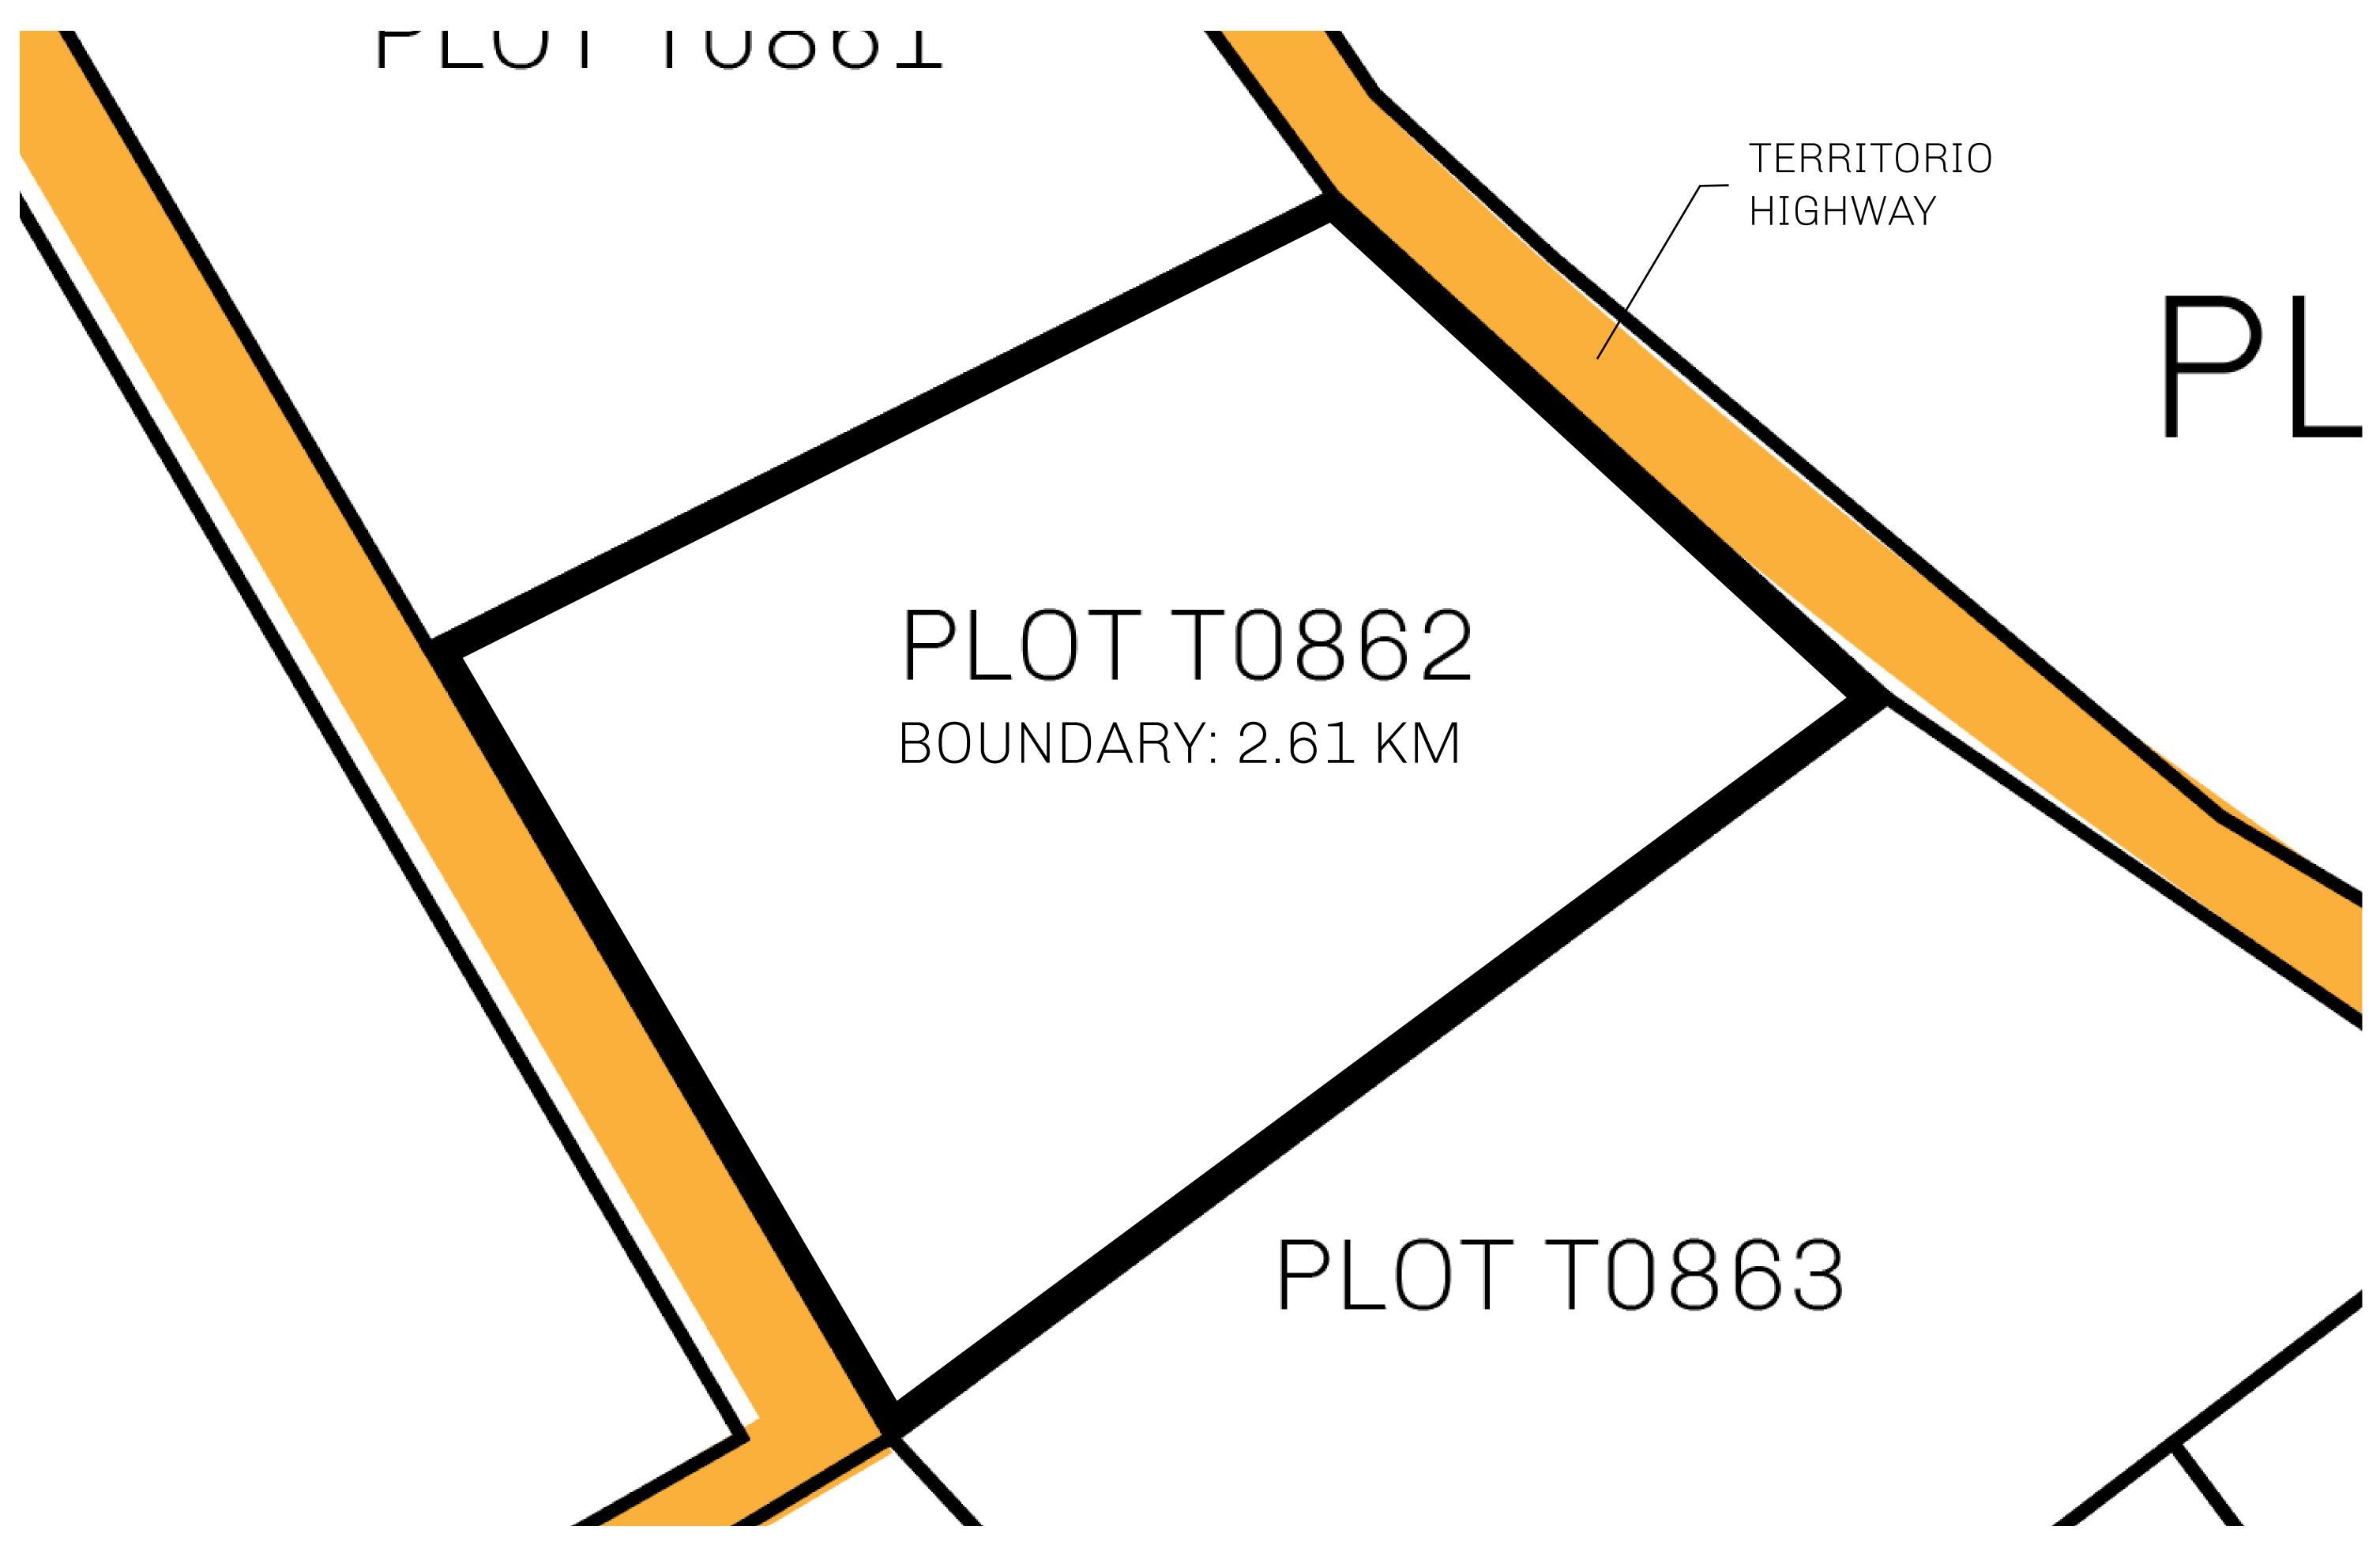

## H.M. LNFT Land Registry

TITLE NUMBER

T0862-221121

TERRITORIO LTT ST

ISSUED 22 November 2021

SCALE **1/50000** 

OWNER ENTITLEMENT

Type W-T: Share of 0.1% of all BUN sales (rewarded in Credits) plus 1% of all LTT redeemed based on number of NFT Stories minted; Mint 4 NFT Stories