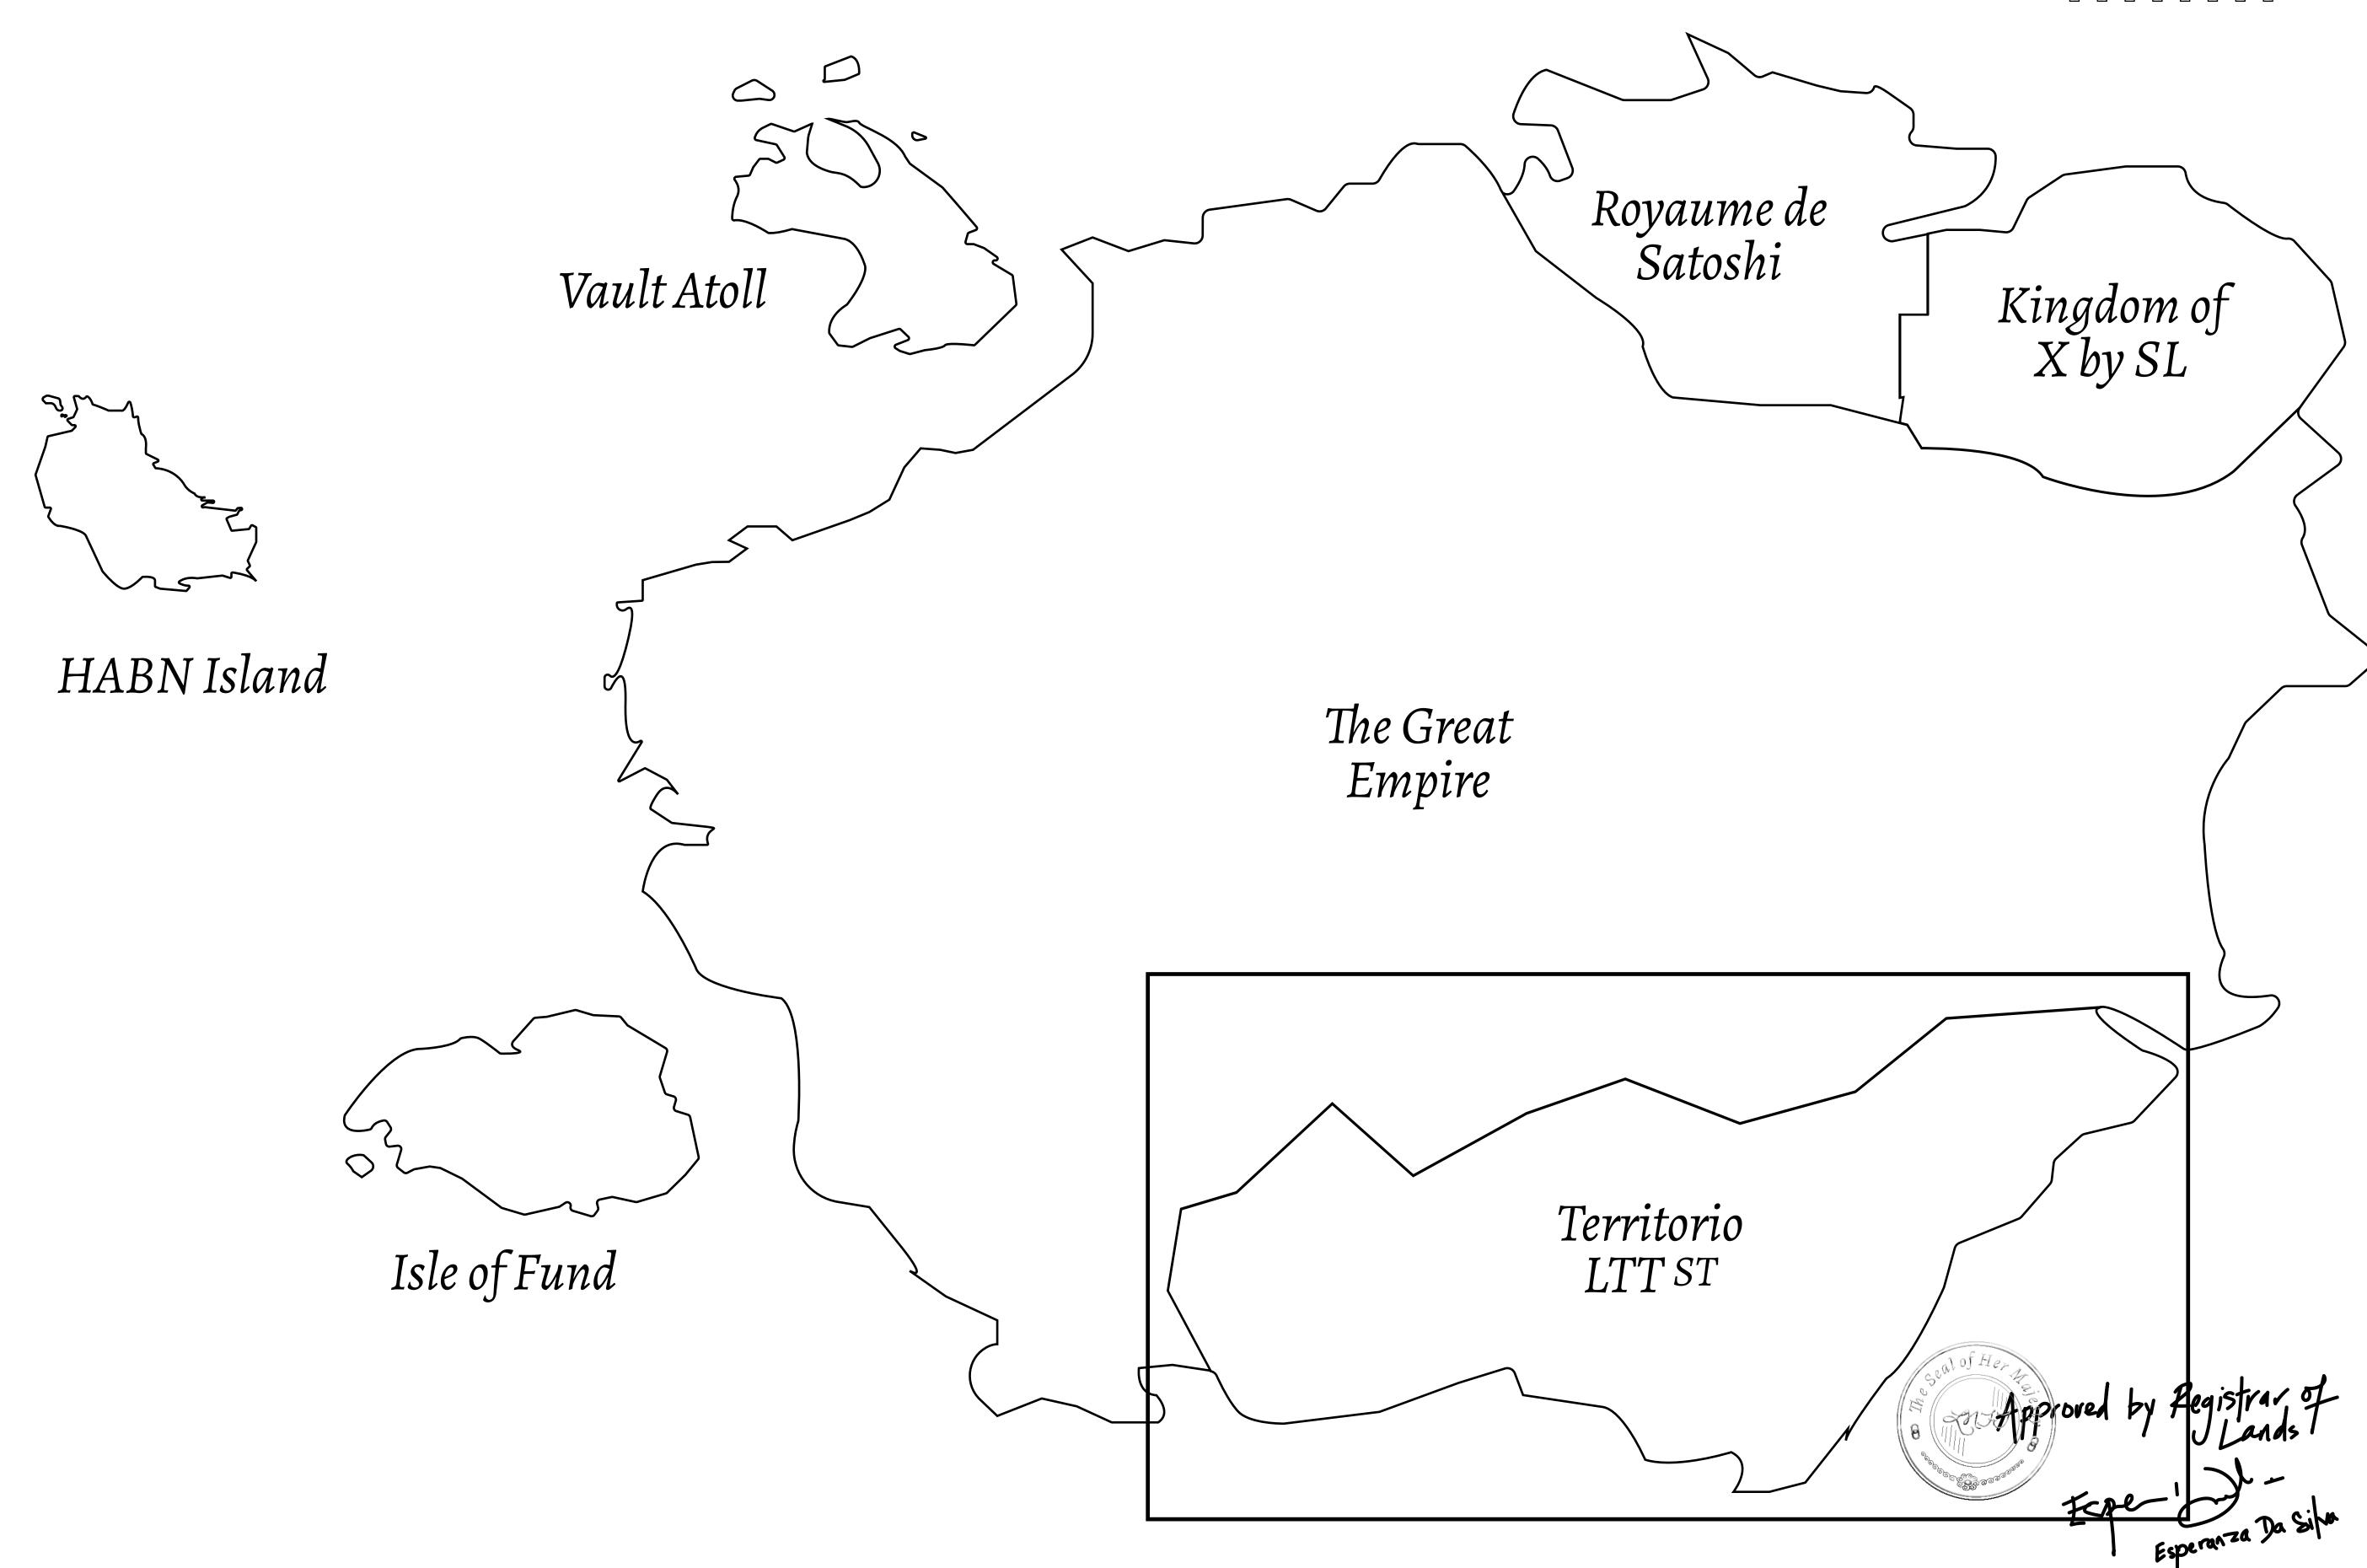

## THE SPANISH ARMADA

The most flamboyant of all of the states, this Spanish-speaking territory houses a clash of cultures. From the LTT trades in the El Mercado district to the solicitations for invites to the Great Empire, and even the traveling Caravans, it is a transient place; people are always on the move on the way to the Great Empire or a trek through the Dividing Range to the Royaume De Satoshi. Commerce uses derivations of LTT such as LTTE, LTTB, and LTTC.

## GEOGRAPHY

COASTLINE
BORDERS
HIGHEST POINT
LOWEST POINT
PLOTS
SCALE

193.03 KM (119.94 MILES)
OCEAN, THE GREAT EMPIRE
MT ELEUTHERIA +1392 M
PUERTO DE LTT 0 M

1045

1:50000

## H.M. LNFT Land Registry

TITLE NUMBER

T0862-221121

TERRITORIO LTT ST

ISSUED 22 November 2021

SCALE **1/50000** 

OWNER ENTITLEMENT

Type W-T: Share of 0.1% of all BUN sales (rewarded in Credits) plus 1% of all LTT redeemed based on number of NFT Stories minted; Mint 4 NFT Stories