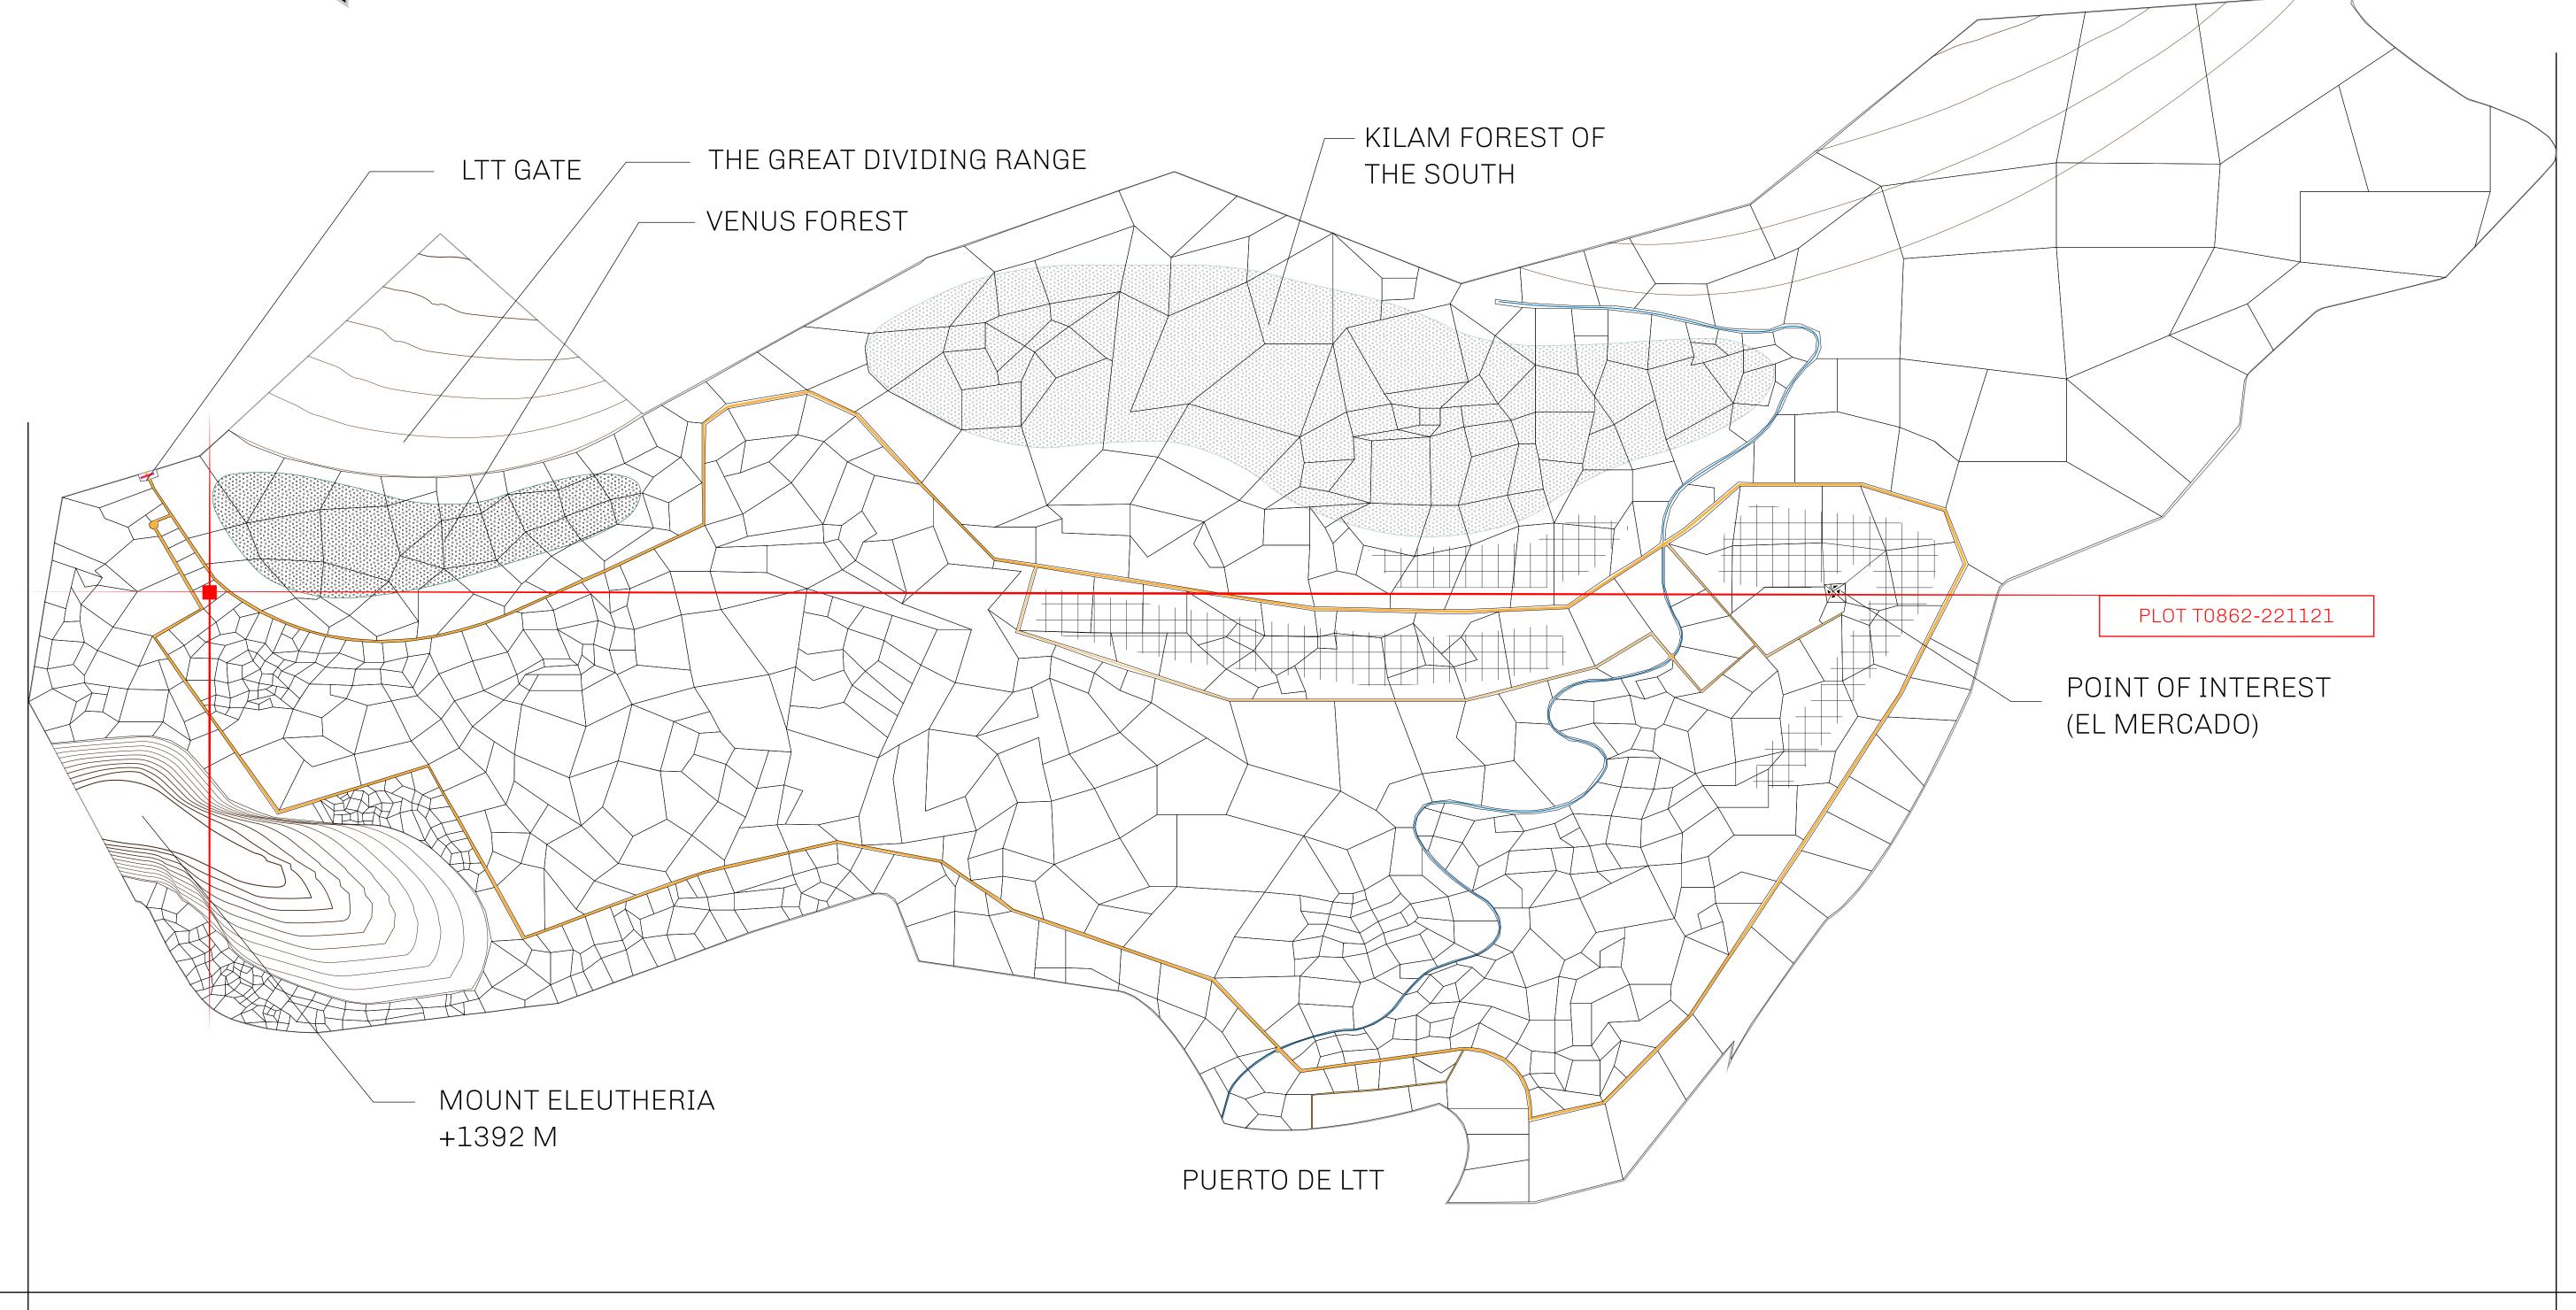

## THE SPANISH ARMADA

The most flamboyant of all of the states, this Spanish-speaking territory houses a clash of cultures. From the LTT trades in the El Mercado district to the solicitations for invites to the Great Empire, and even the traveling Caravans, it is a transient place; people are always on the move on the way to the Great Empire or a trek through the Dividing Range to the Royaume De Satoshi. Commerce uses derivations of LTT such as LTTE, LTTB, and LTTC.

## GEOGRAPHY

COASTLINE
BORDERS
HIGHEST POINT
LOWEST POINT
PLOTS
SCALE

193.03 KM (119.94 MILES)
OCEAN, THE GREAT EMPIRE
MT ELEUTHERIA +1392 M
PUERTO DE LTT 0 M

1045

1:50000

## H.M. LNFT Land Registry

TITLE NUMBER

T0862-221121

TERRITORIO LTT ST

ISSUED 22 November 2021

SCALE **1/50000** 

OWNER ENTITLEMENT

Type W-T: Share of 0.1% of all BUN sales (rewarded in Credits) plus 1% of all LTT redeemed based on number of NFT Stories minted; Mint 4 NFT Stories