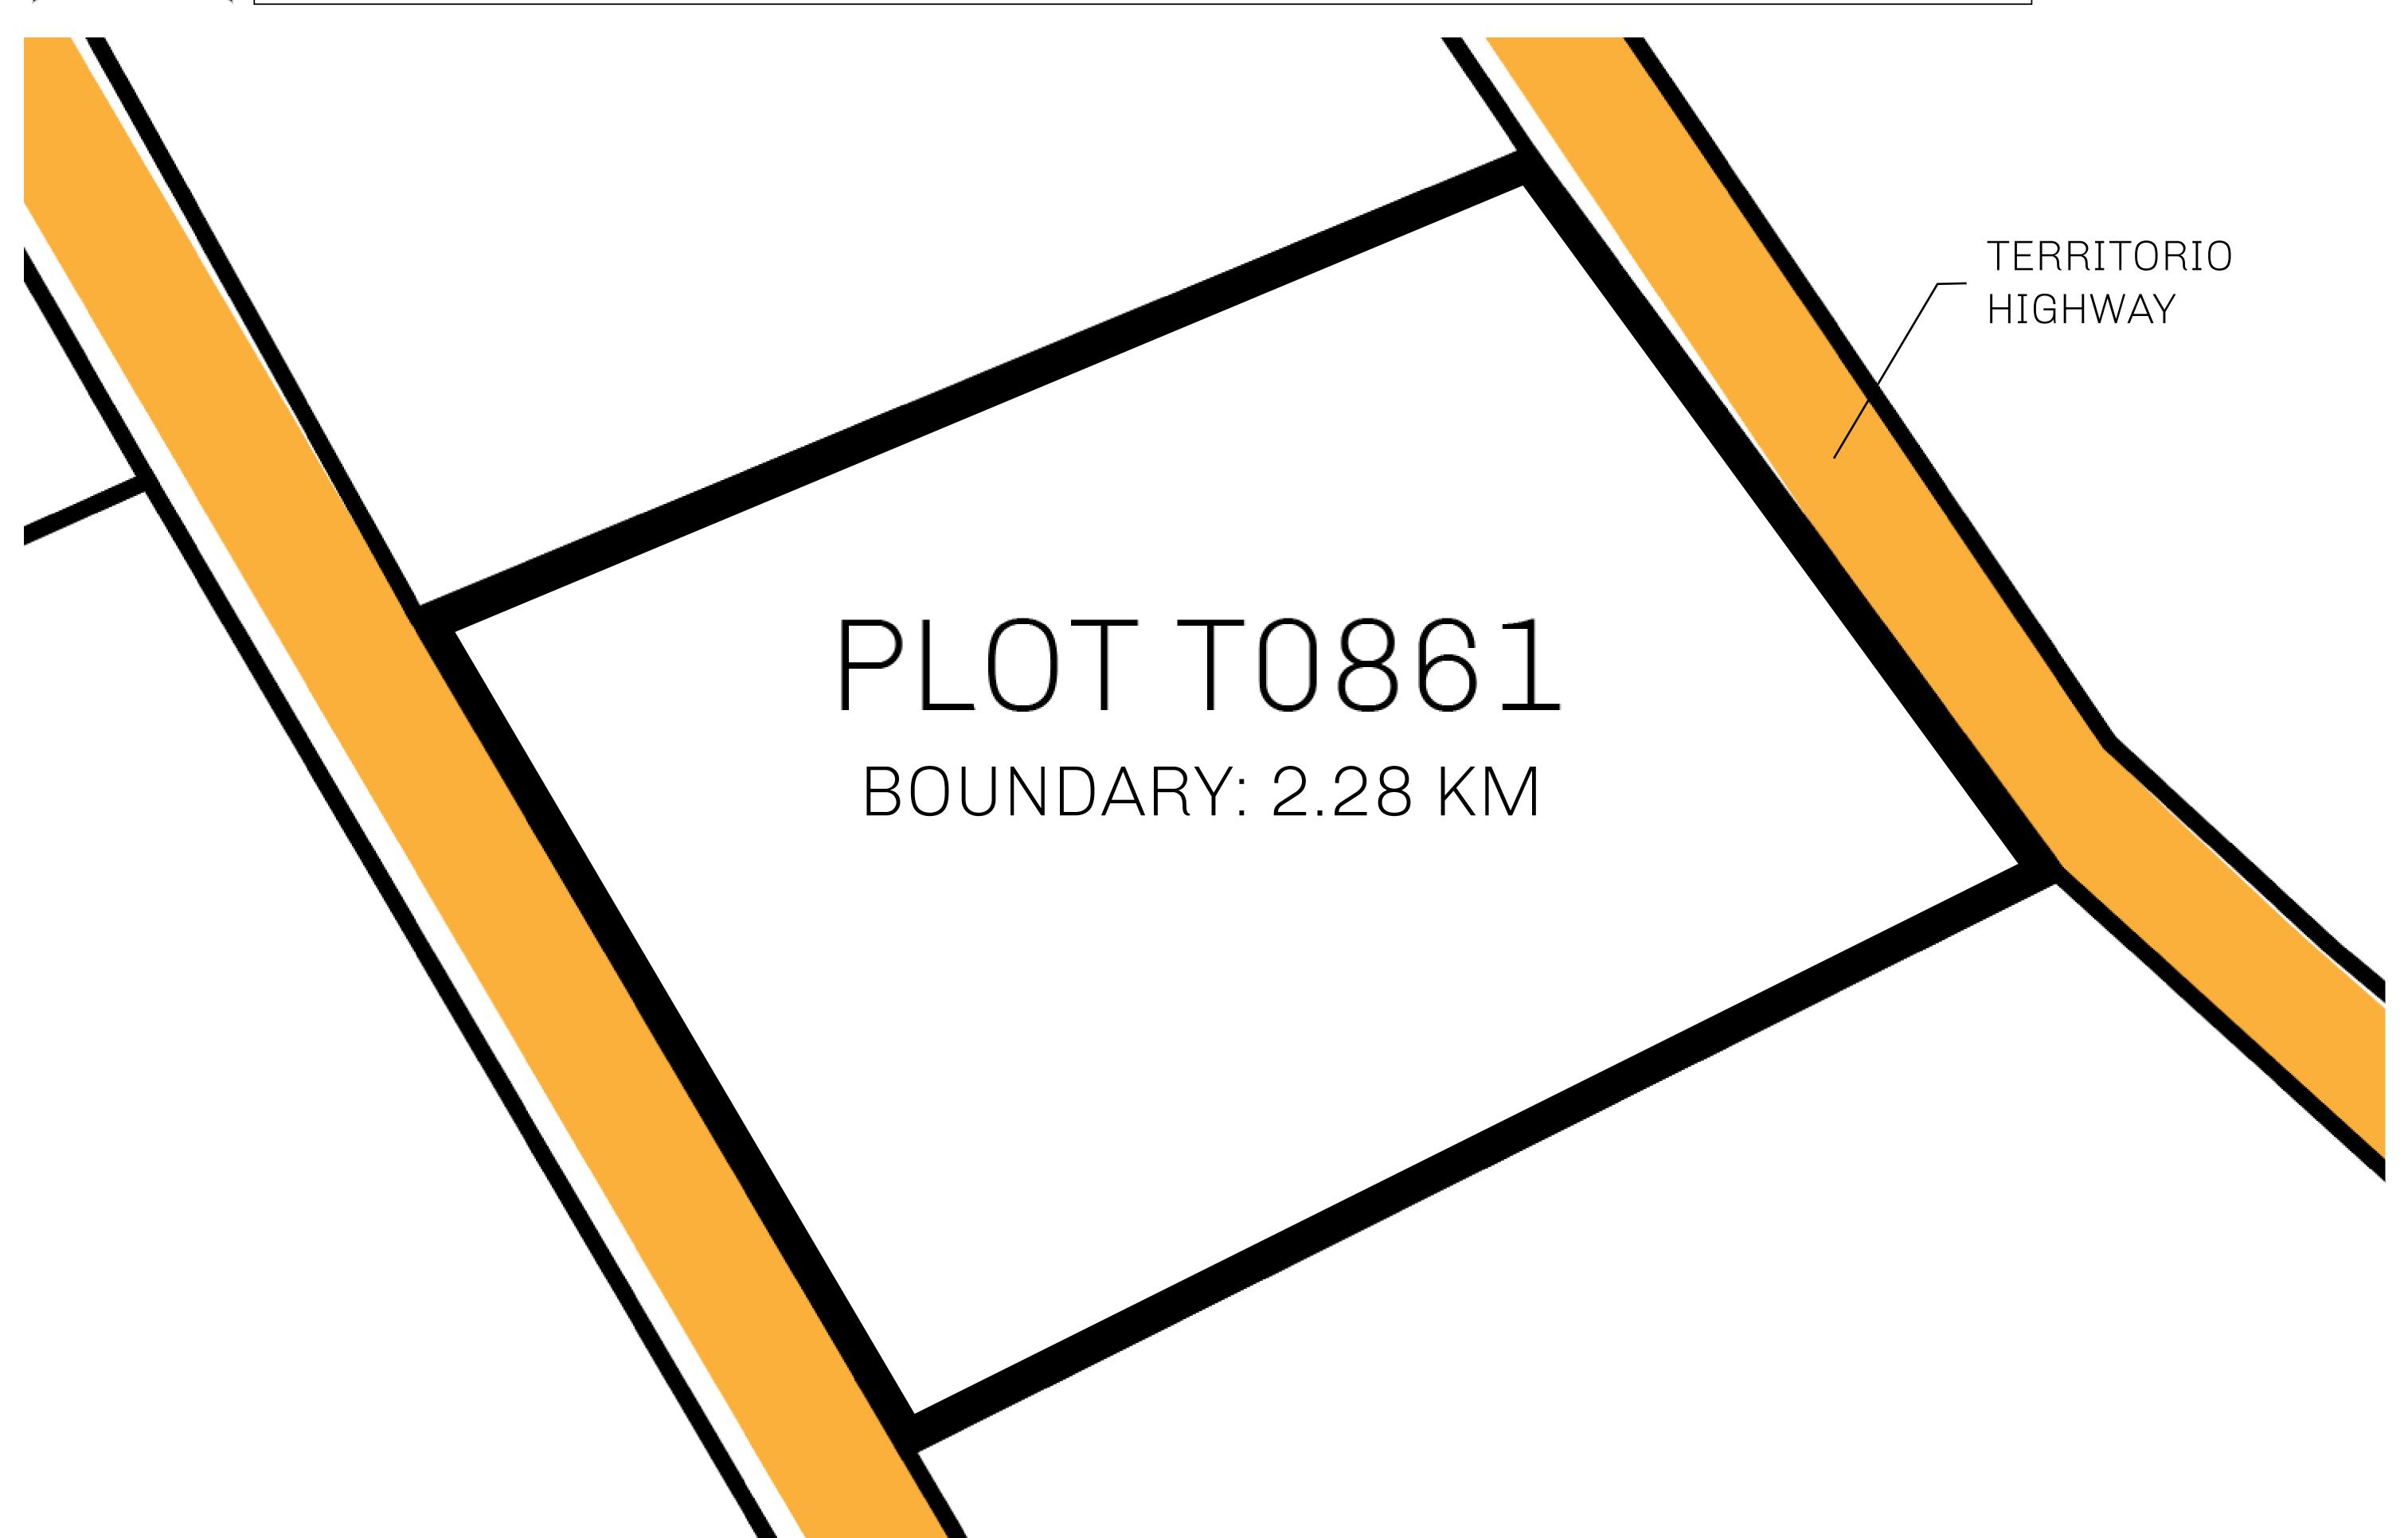

## H.M. LNFT Land Registry

TITLE NUMBER

T0861-221121

ADMINISTRATIVE AREA

TERRITORIO LTT ST

ISSUED 22 November 2021 ......

SCALE **1/50000** 

OWNER ENTITLEMENT