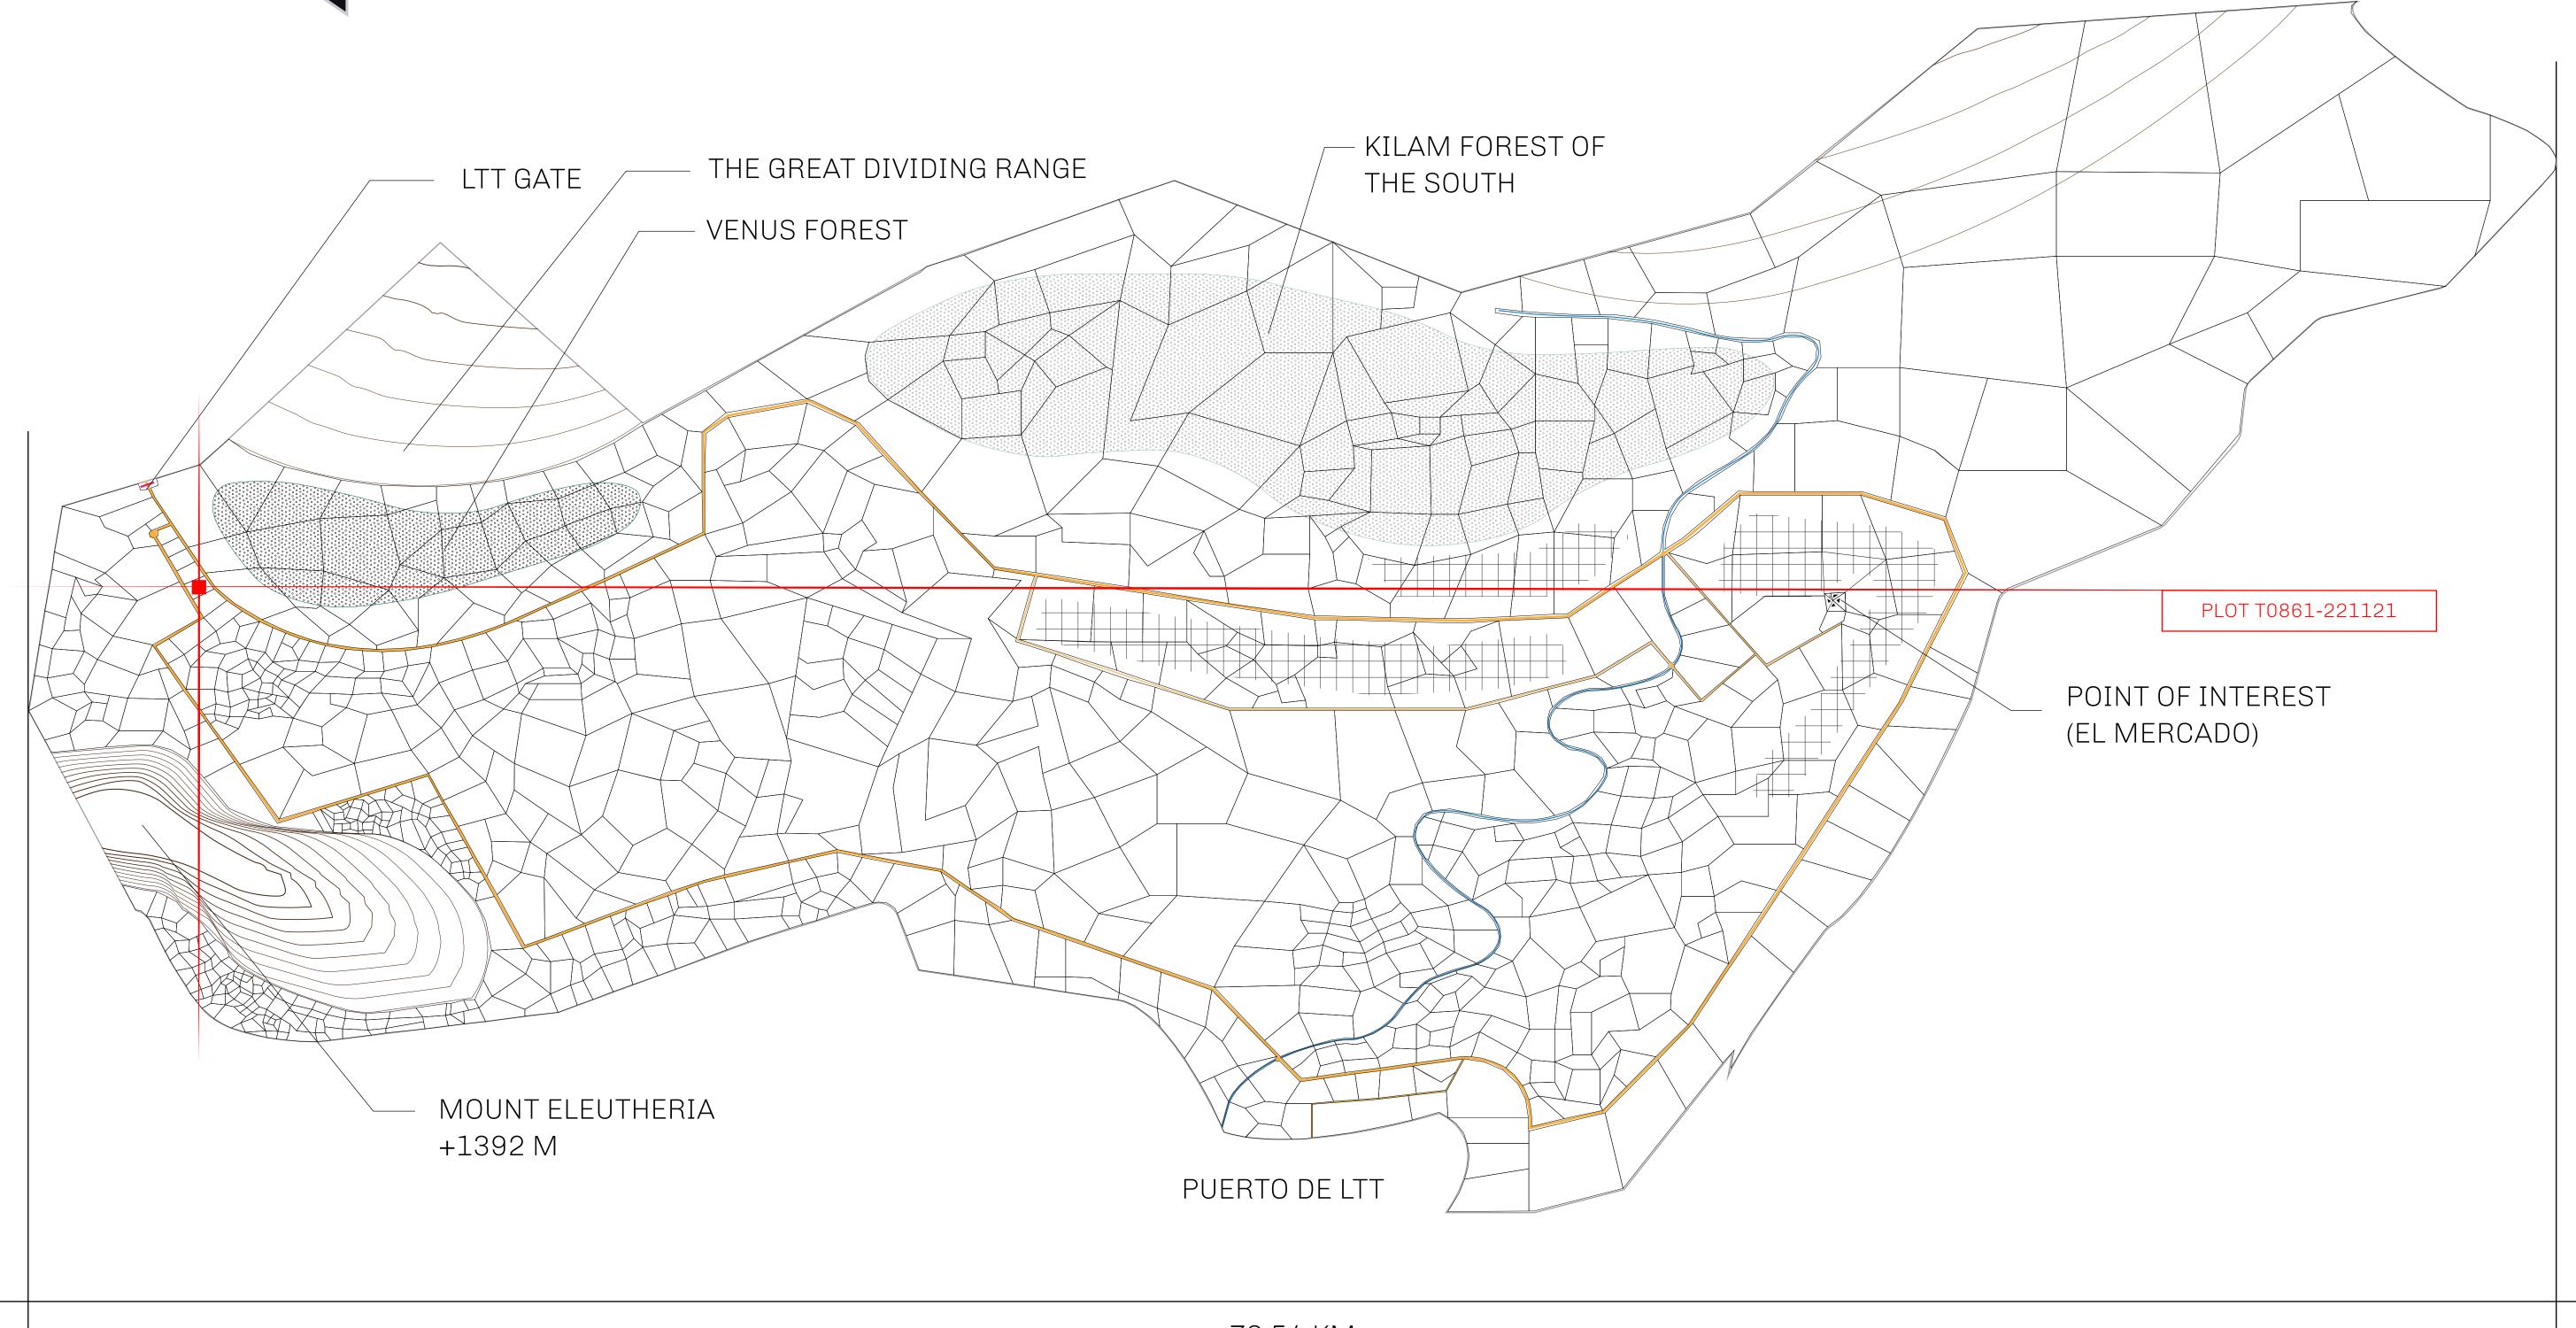

## THE SPANISH ARMADA

The most flamboyant of all of the states, this Spanish-speaking territory houses a clash of cultures. From the LTT trades in the El Mercado district to the solicitations for invites to the Great Empire, and even the traveling Caravans, it is a transient place; people are always on the move on the way to the Great Empire or a trek through the Dividing Range to the Royaume De Satoshi. Commerce uses derivations of LTT such as LTTE, LTTB, and LTTC.

## GEOGRAPHY

COASTLINE
BORDERS
HIGHEST POINT
LOWEST POINT
PLOTS
SCALE

193.03 KM (119.94 MILES)
OCEAN, THE GREAT EMPIRE
MT ELEUTHERIA +1392 M
PUERTO DE LTT 0 M

1045 1:50000

## H.M. LNFT Land Registry

TITLE NUMBER

T0861-221121

ADMINISTRATIVE AREA

TERRITORIO LTT ST

ISSUED 22 November 2021 ......

SCALE **1/50000** 

OWNER ENTITLEMENT