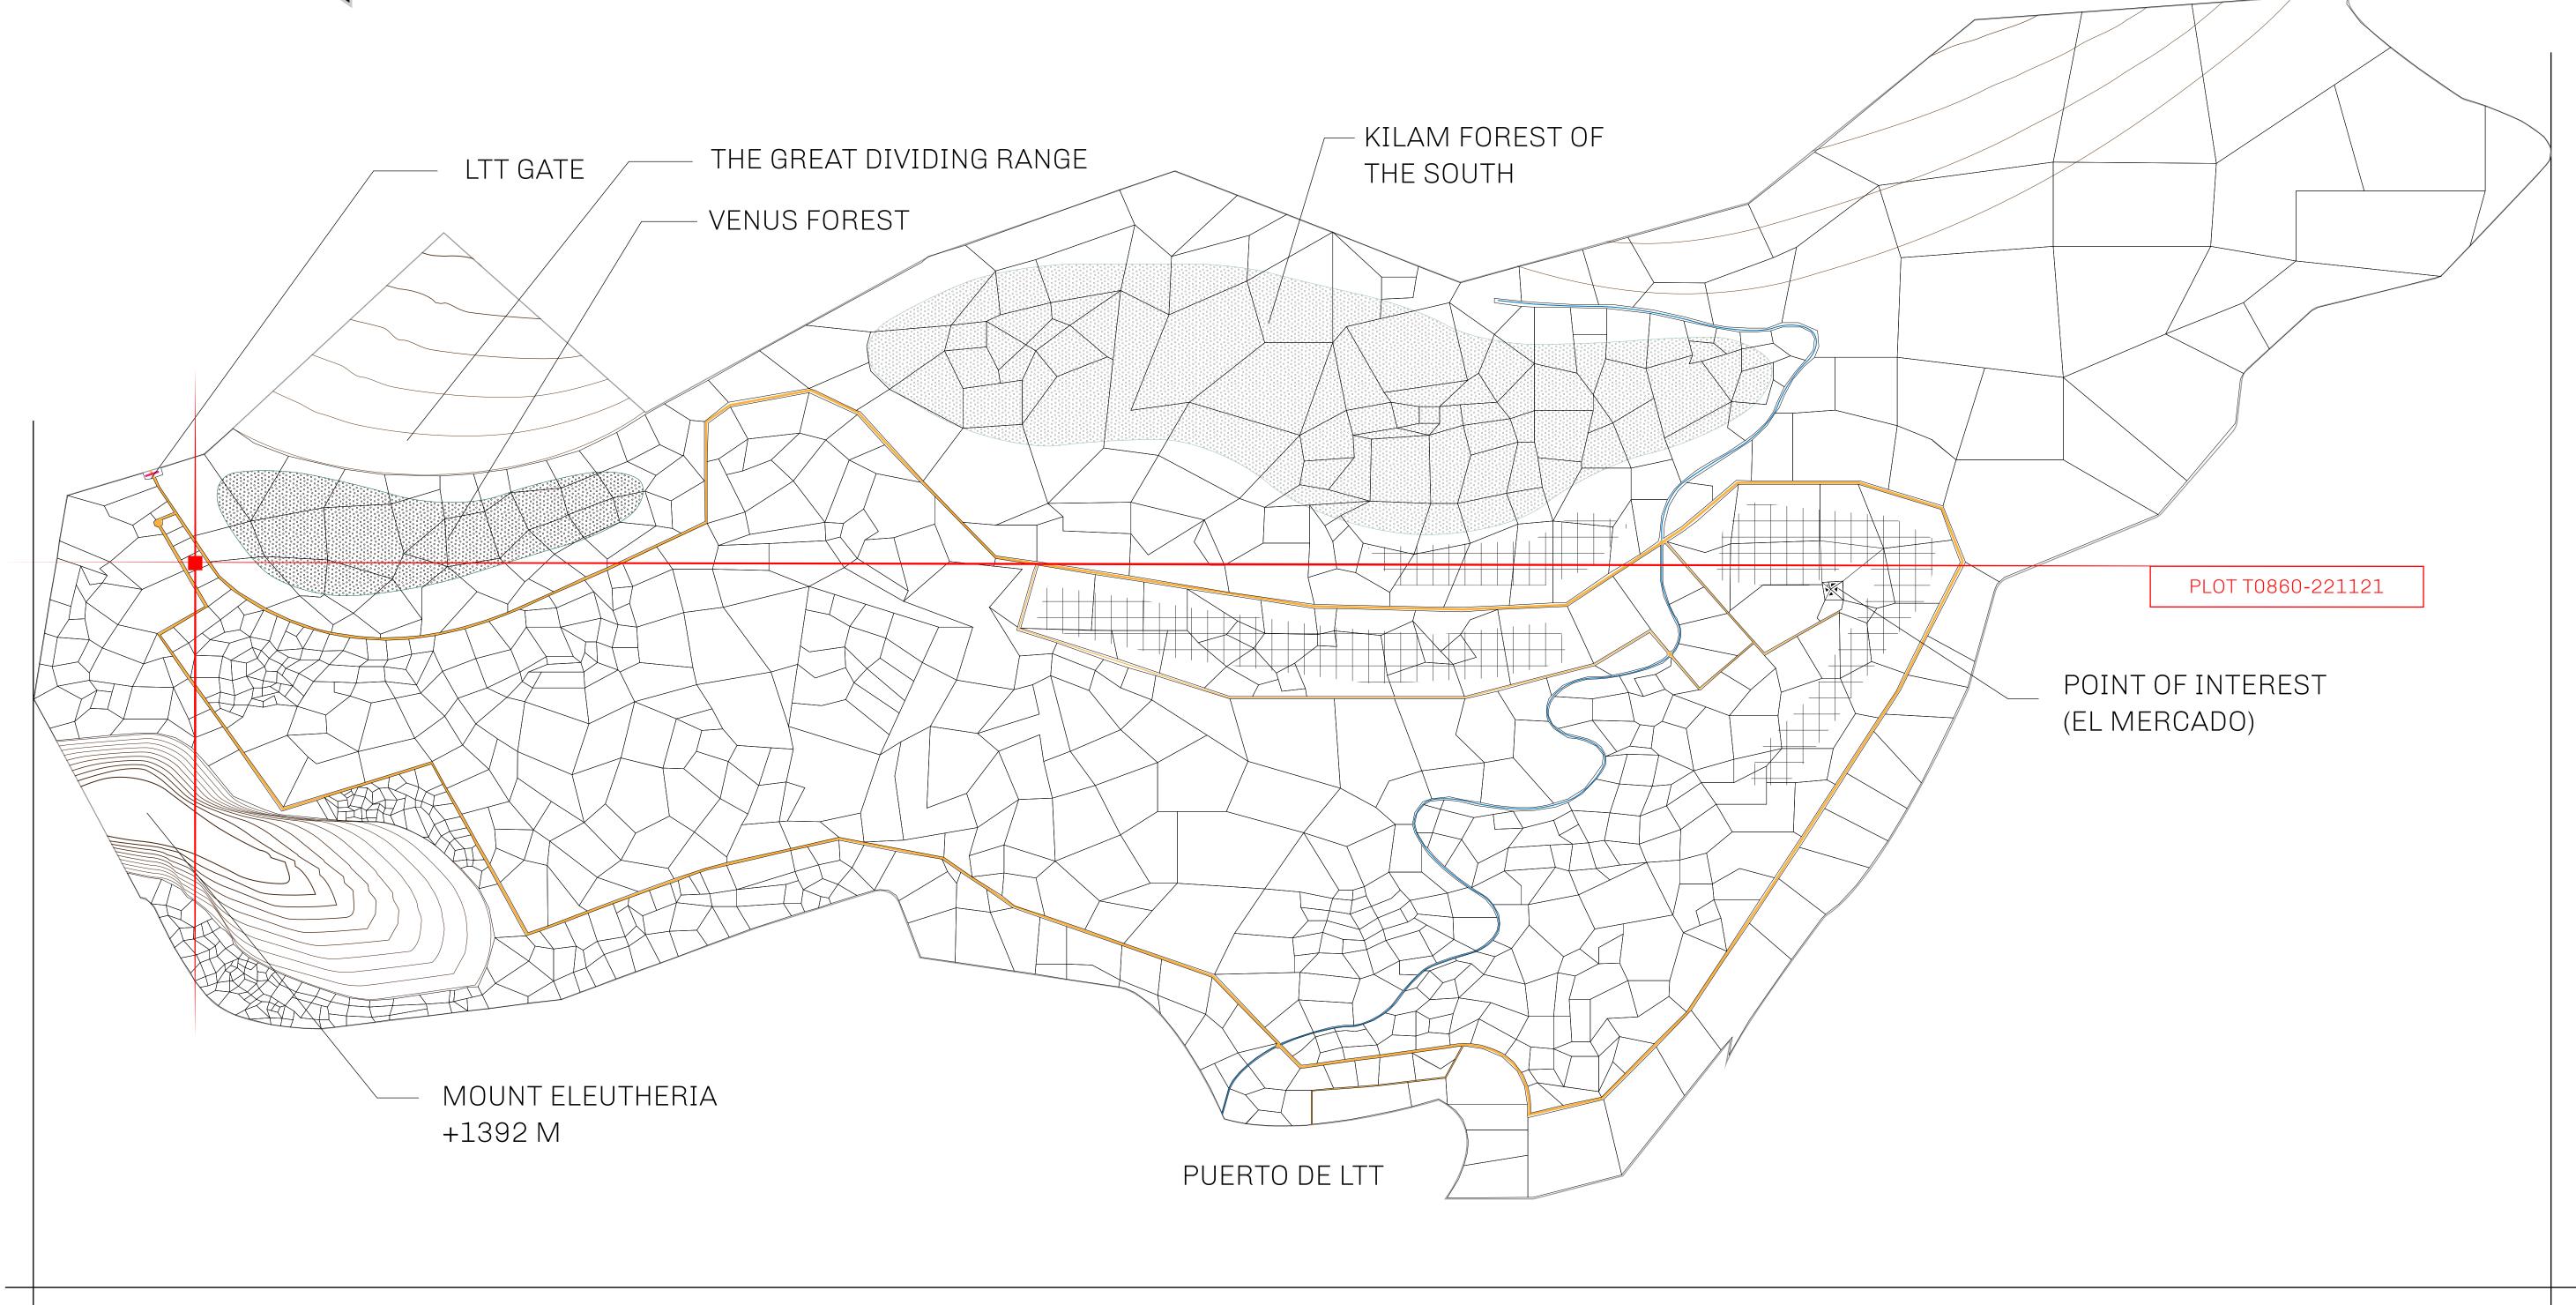

## GEOGRAPHY

COASTLINE
BORDERS
HIGHEST POINT
LOWEST POINT
PLOTS
SCALE

193.03 KM (119.94 MILES)
OCEAN, THE GREAT EMPIRE
MT ELEUTHERIA +1392 M
PUERTO DE LTT 0 M
1045

1:50000

PLUIU/51 TERRITORIO HIGHWAY PL0T T0860 BOUNDARY: 2.15 KM