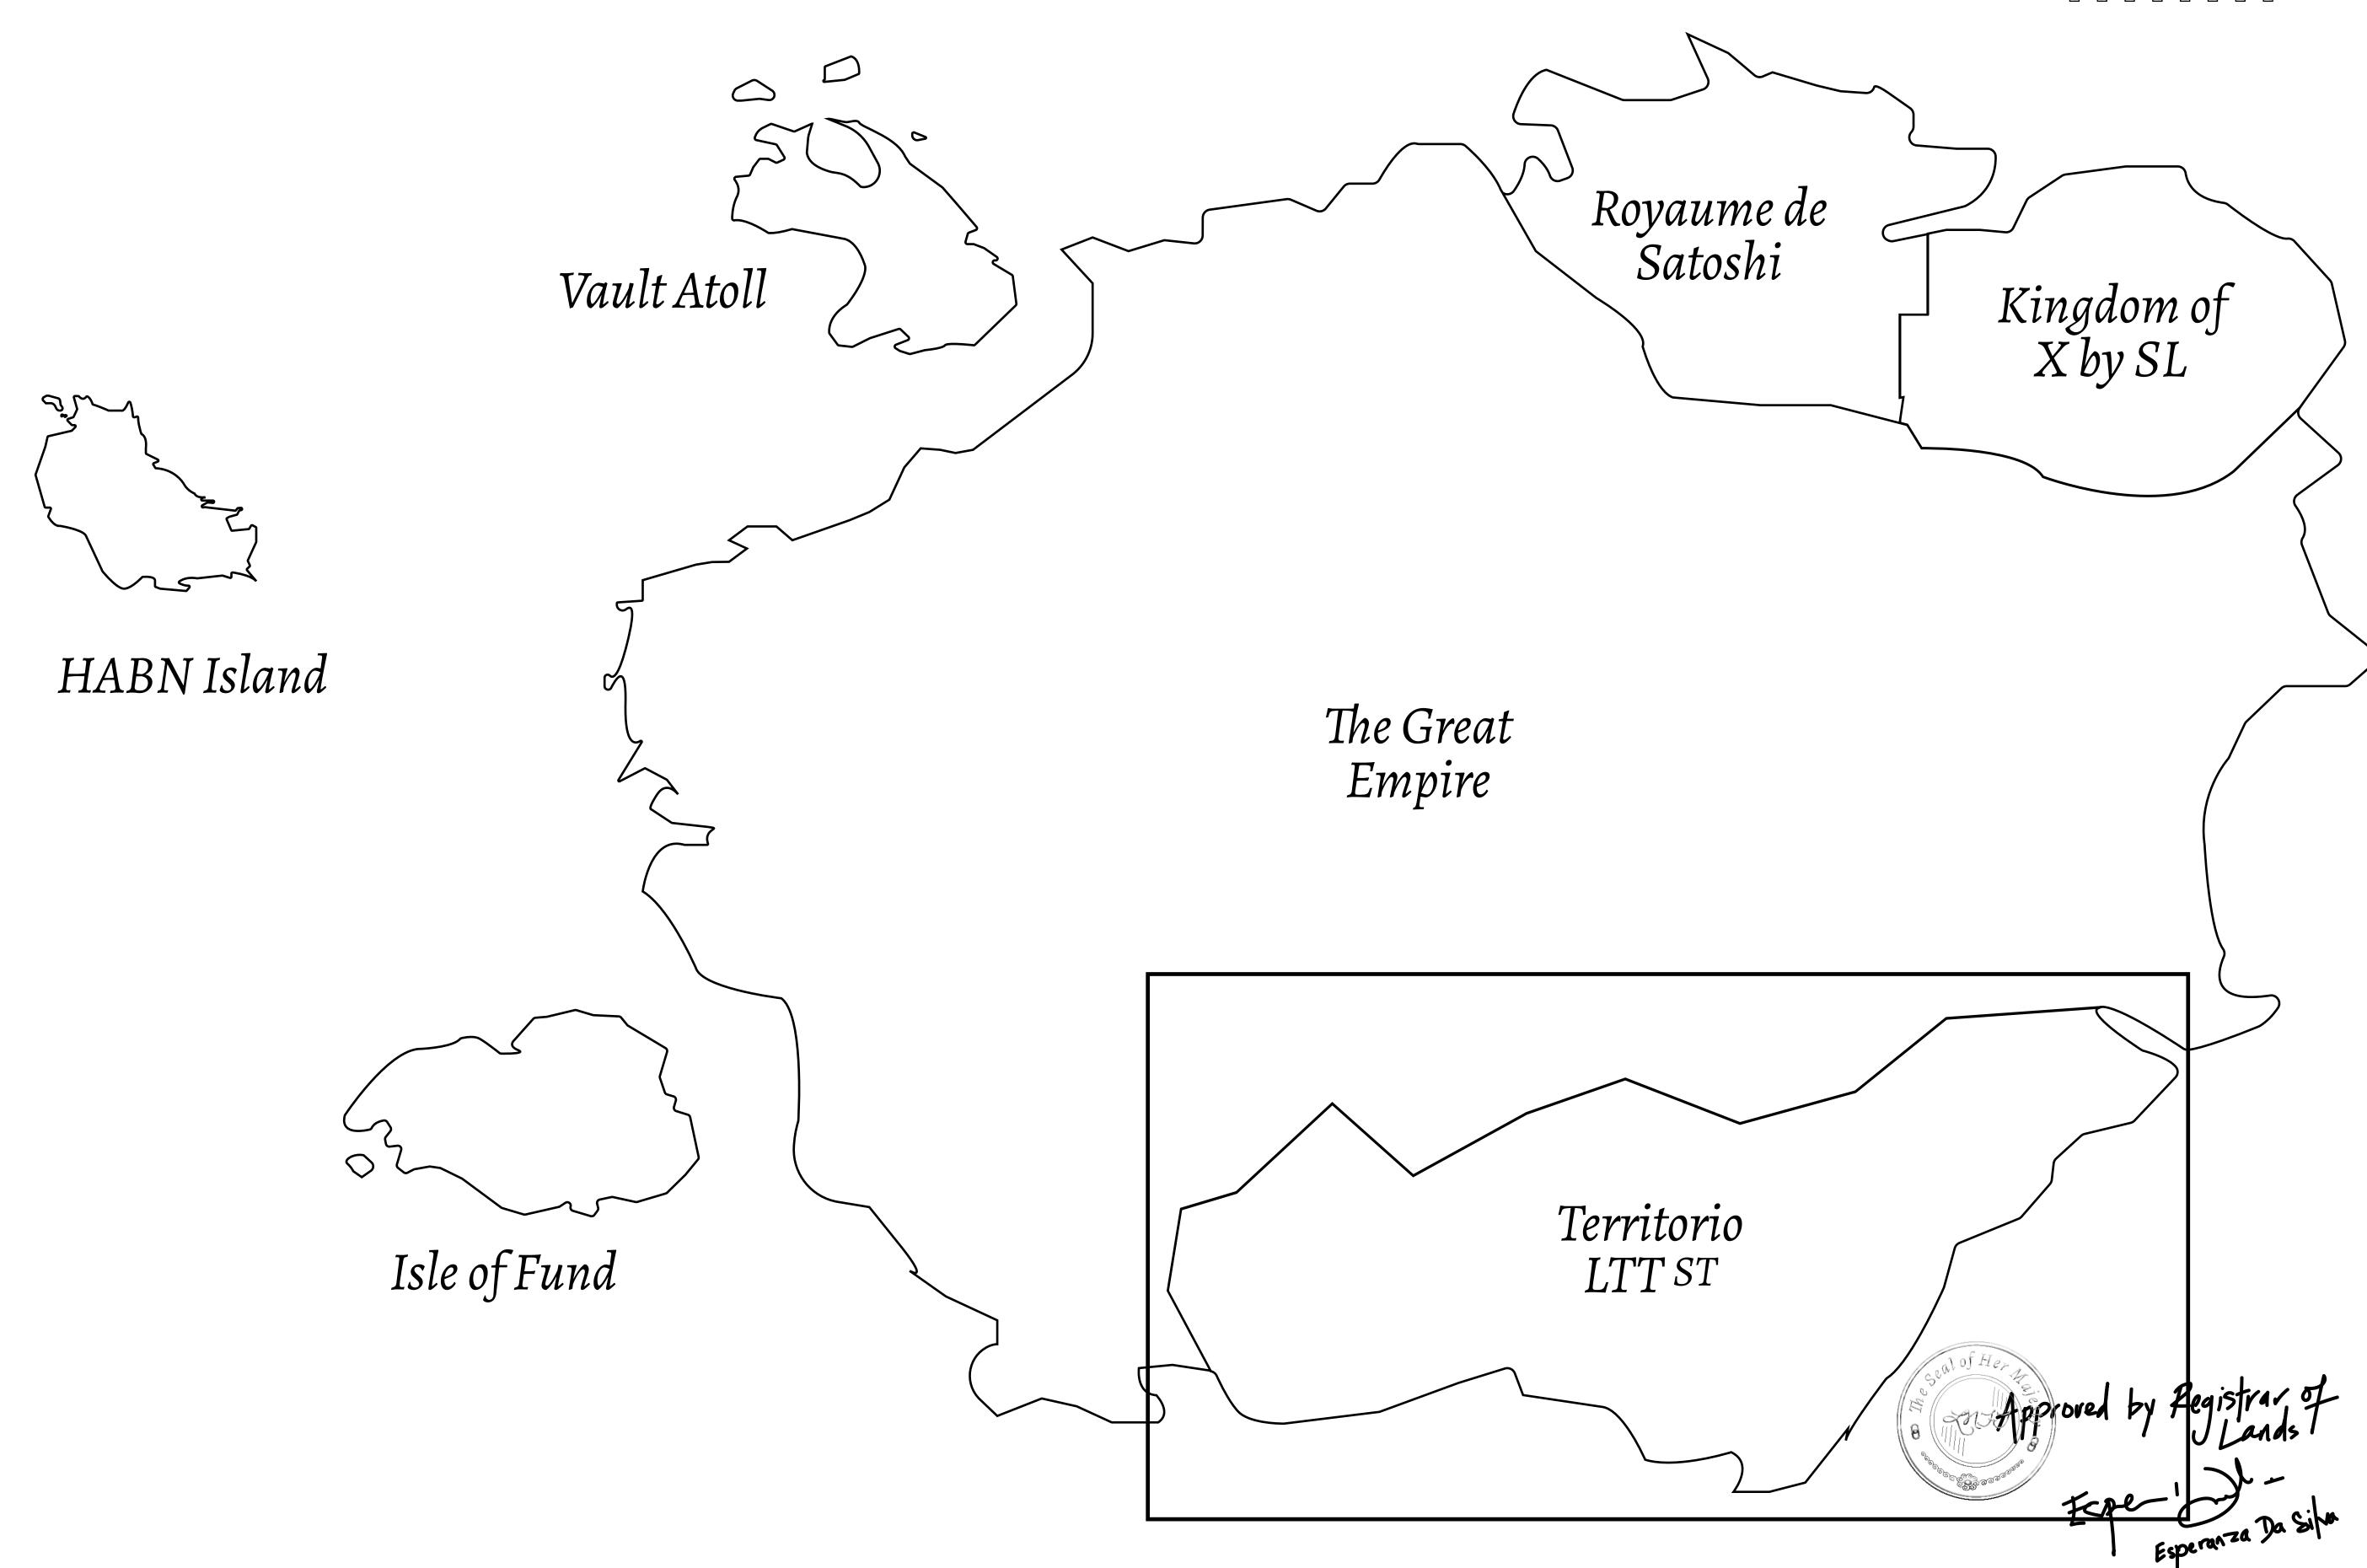

## THE SPANISH ARMADA

The most flamboyant of all of the states, this Spanish-speaking territory houses a clash of cultures. From the LTT trades in the El Mercado district to the solicitations for invites to the Great Empire, and even the traveling Caravans, it is a transient place; people are always on the move on the way to the Great Empire or a trek through the Dividing Range to the Royaume De Satoshi. Commerce uses derivations of LTT such as LTTE, LTTB, and LTTC.

## GEOGRAPHY

COASTLINE
BORDERS
HIGHEST POINT
LOWEST POINT
PLOTS
SCALE

193.03 KM (119.94 MILES)
OCEAN, THE GREAT EMPIRE
MT ELEUTHERIA +1392 M
PUERTO DE LTT 0 M

1045

1:50000

## H.M. LNFT Land Registry

TITLE NUMBER

T0859-221121

ADMINISTRATIVE AREA

TERRITORIO LTT ST

ISSUED 22 November 2021 .

SCALE **1/50000** 

OWNER ENTITLEMENT