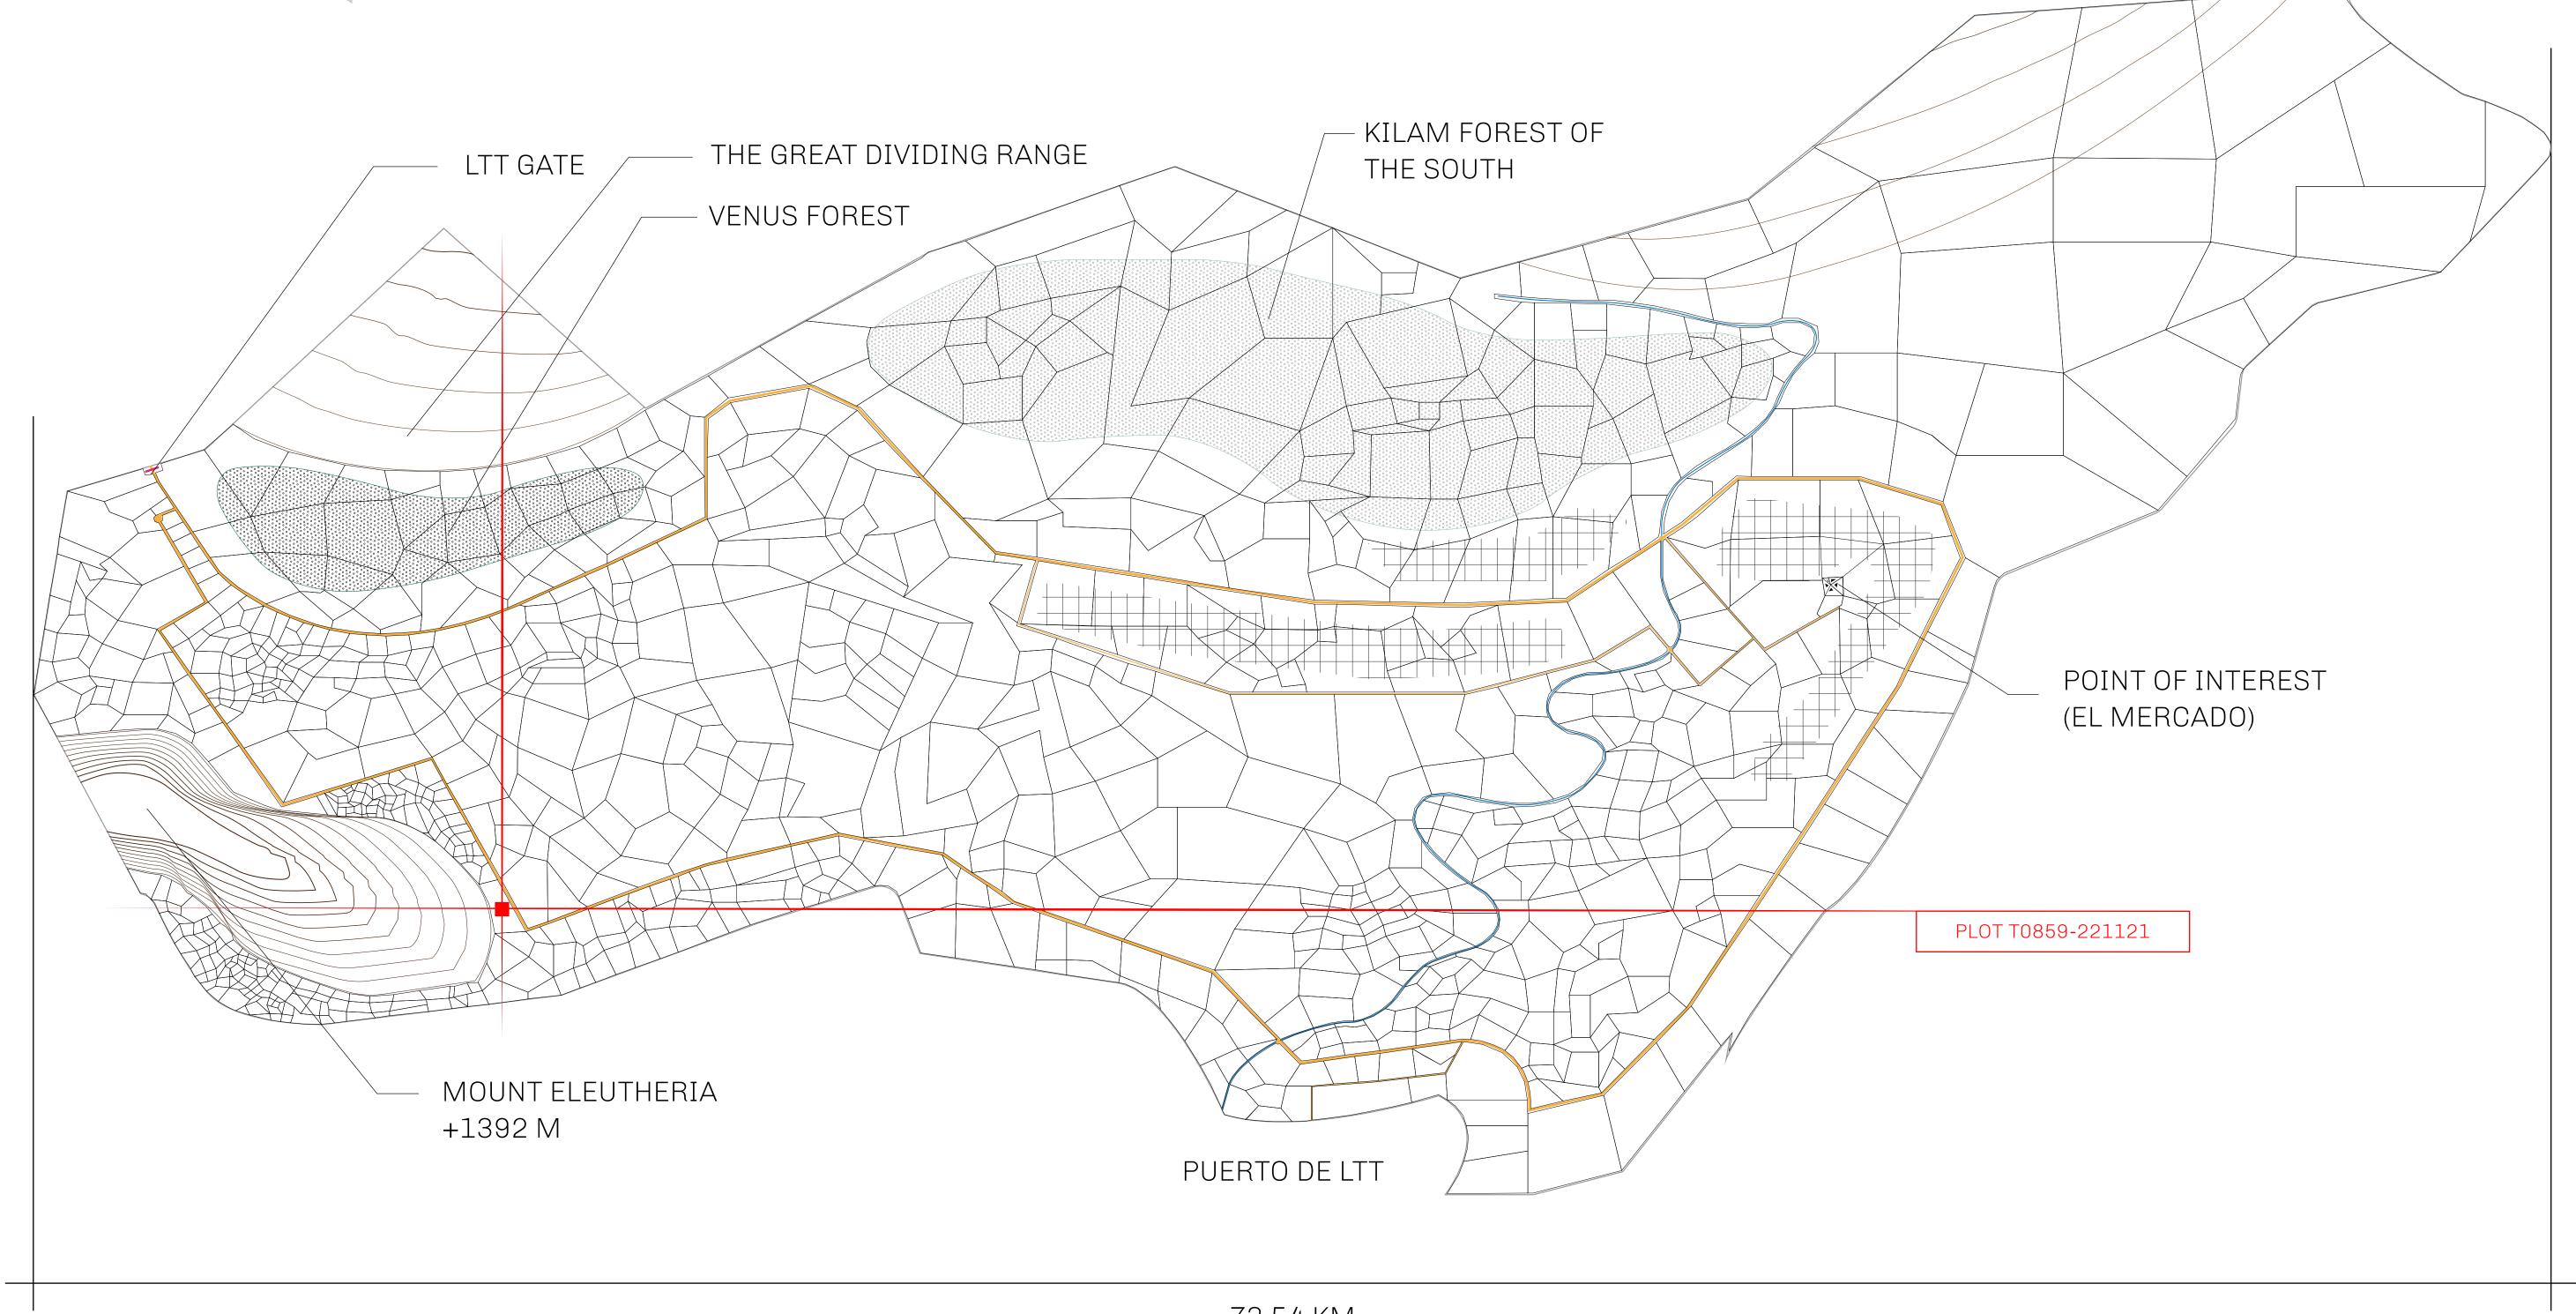

## THE SPANISH ARMADA

The most flamboyant of all of the states, this Spanish-speaking territory houses a clash of cultures. From the LTT trades in the El Mercado district to the solicitations for invites to the Great Empire, and even the traveling Caravans, it is a transient place; people are always on the move on the way to the Great Empire or a trek through the Dividing Range to the Royaume De Satoshi. Commerce uses derivations of LTT such as LTTE, LTTB, and LTTC.

## GEOGRAPHY

COASTLINE
BORDERS
HIGHEST POINT
LOWEST POINT
PLOTS
SCALE

193.03 KM (119.94 MILES)
OCEAN, THE GREAT EMPIRE
MT ELEUTHERIA +1392 M
PUERTO DE LTT 0 M

1045

1:50000