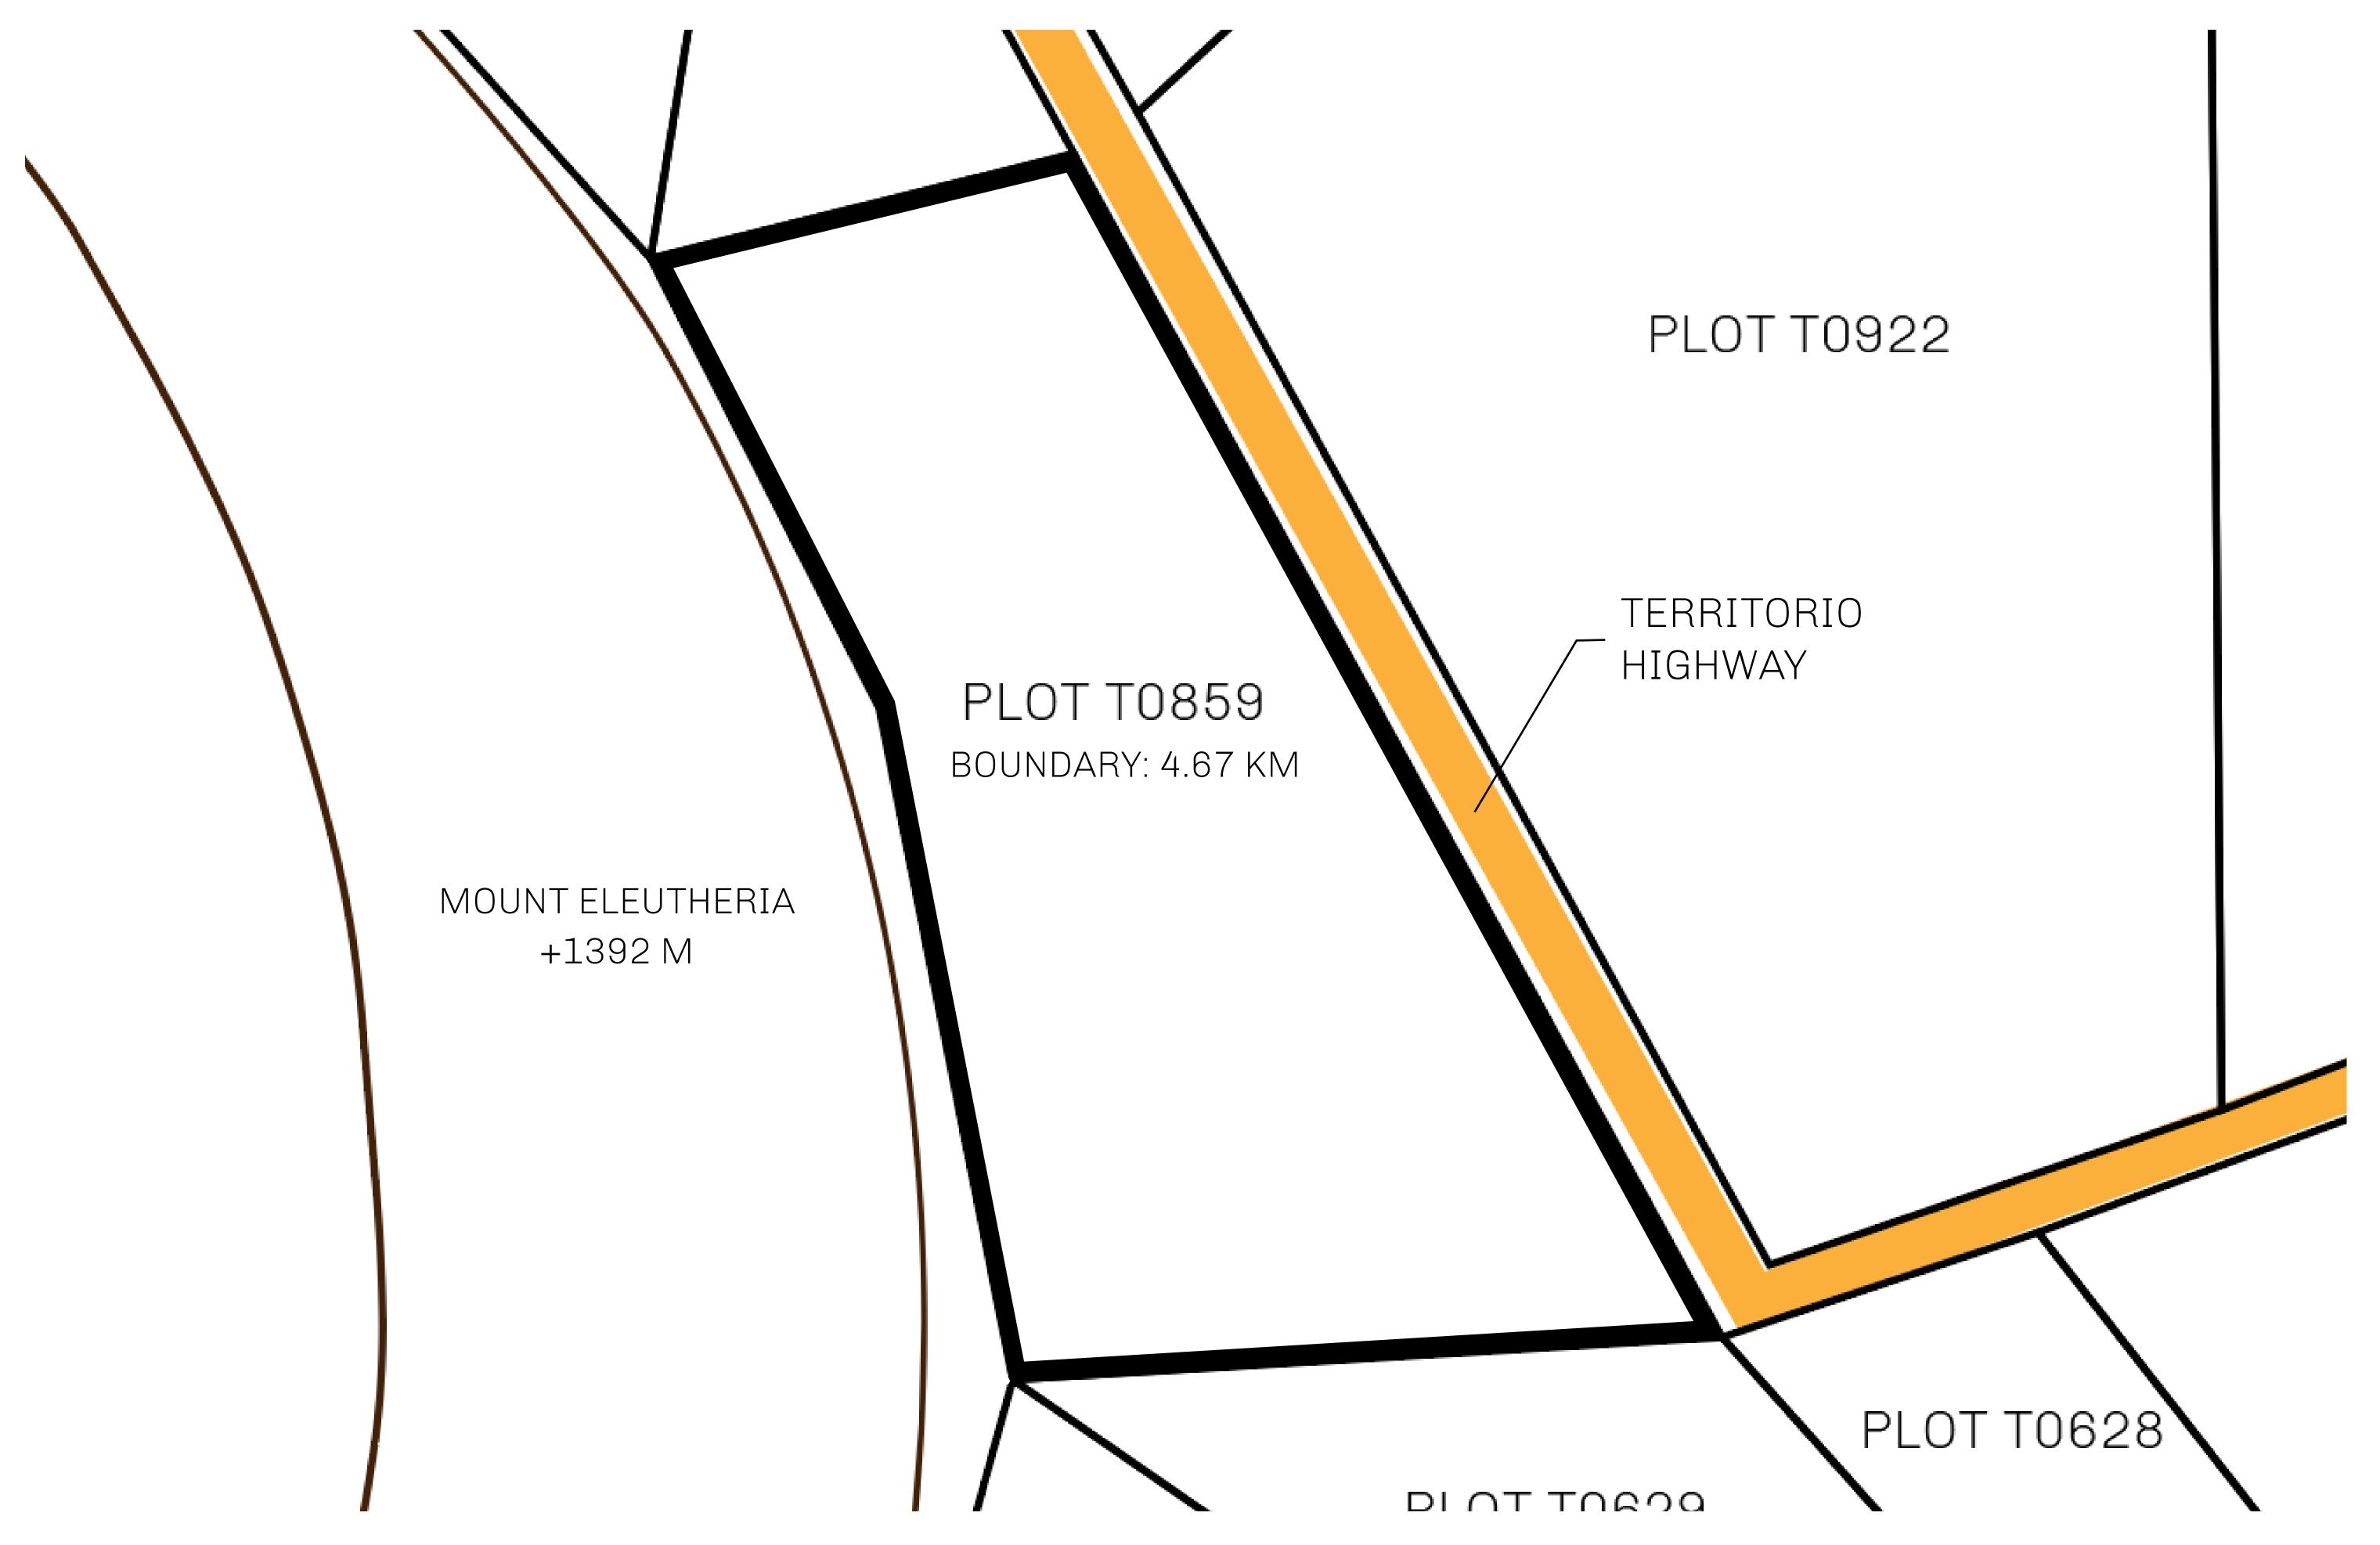

## GEOGRAPHY

COASTLINE
BORDERS
HIGHEST POINT
LOWEST POINT
PLOTS
SCALE

193.03 KM (119.94 MILES)
OCEAN, THE GREAT EMPIRE
MT ELEUTHERIA +1392 M
PUERTO DE LTT 0 M

1045

1:50000

## H.M. LNFT Land Registry

TITLE NUMBER

T0859-221121

ADMINISTRATIVE AREA

TERRITORIO LTT ST

ISSUED 22 November 2021 .

SCALE **1/50000** 

OWNER ENTITLEMENT