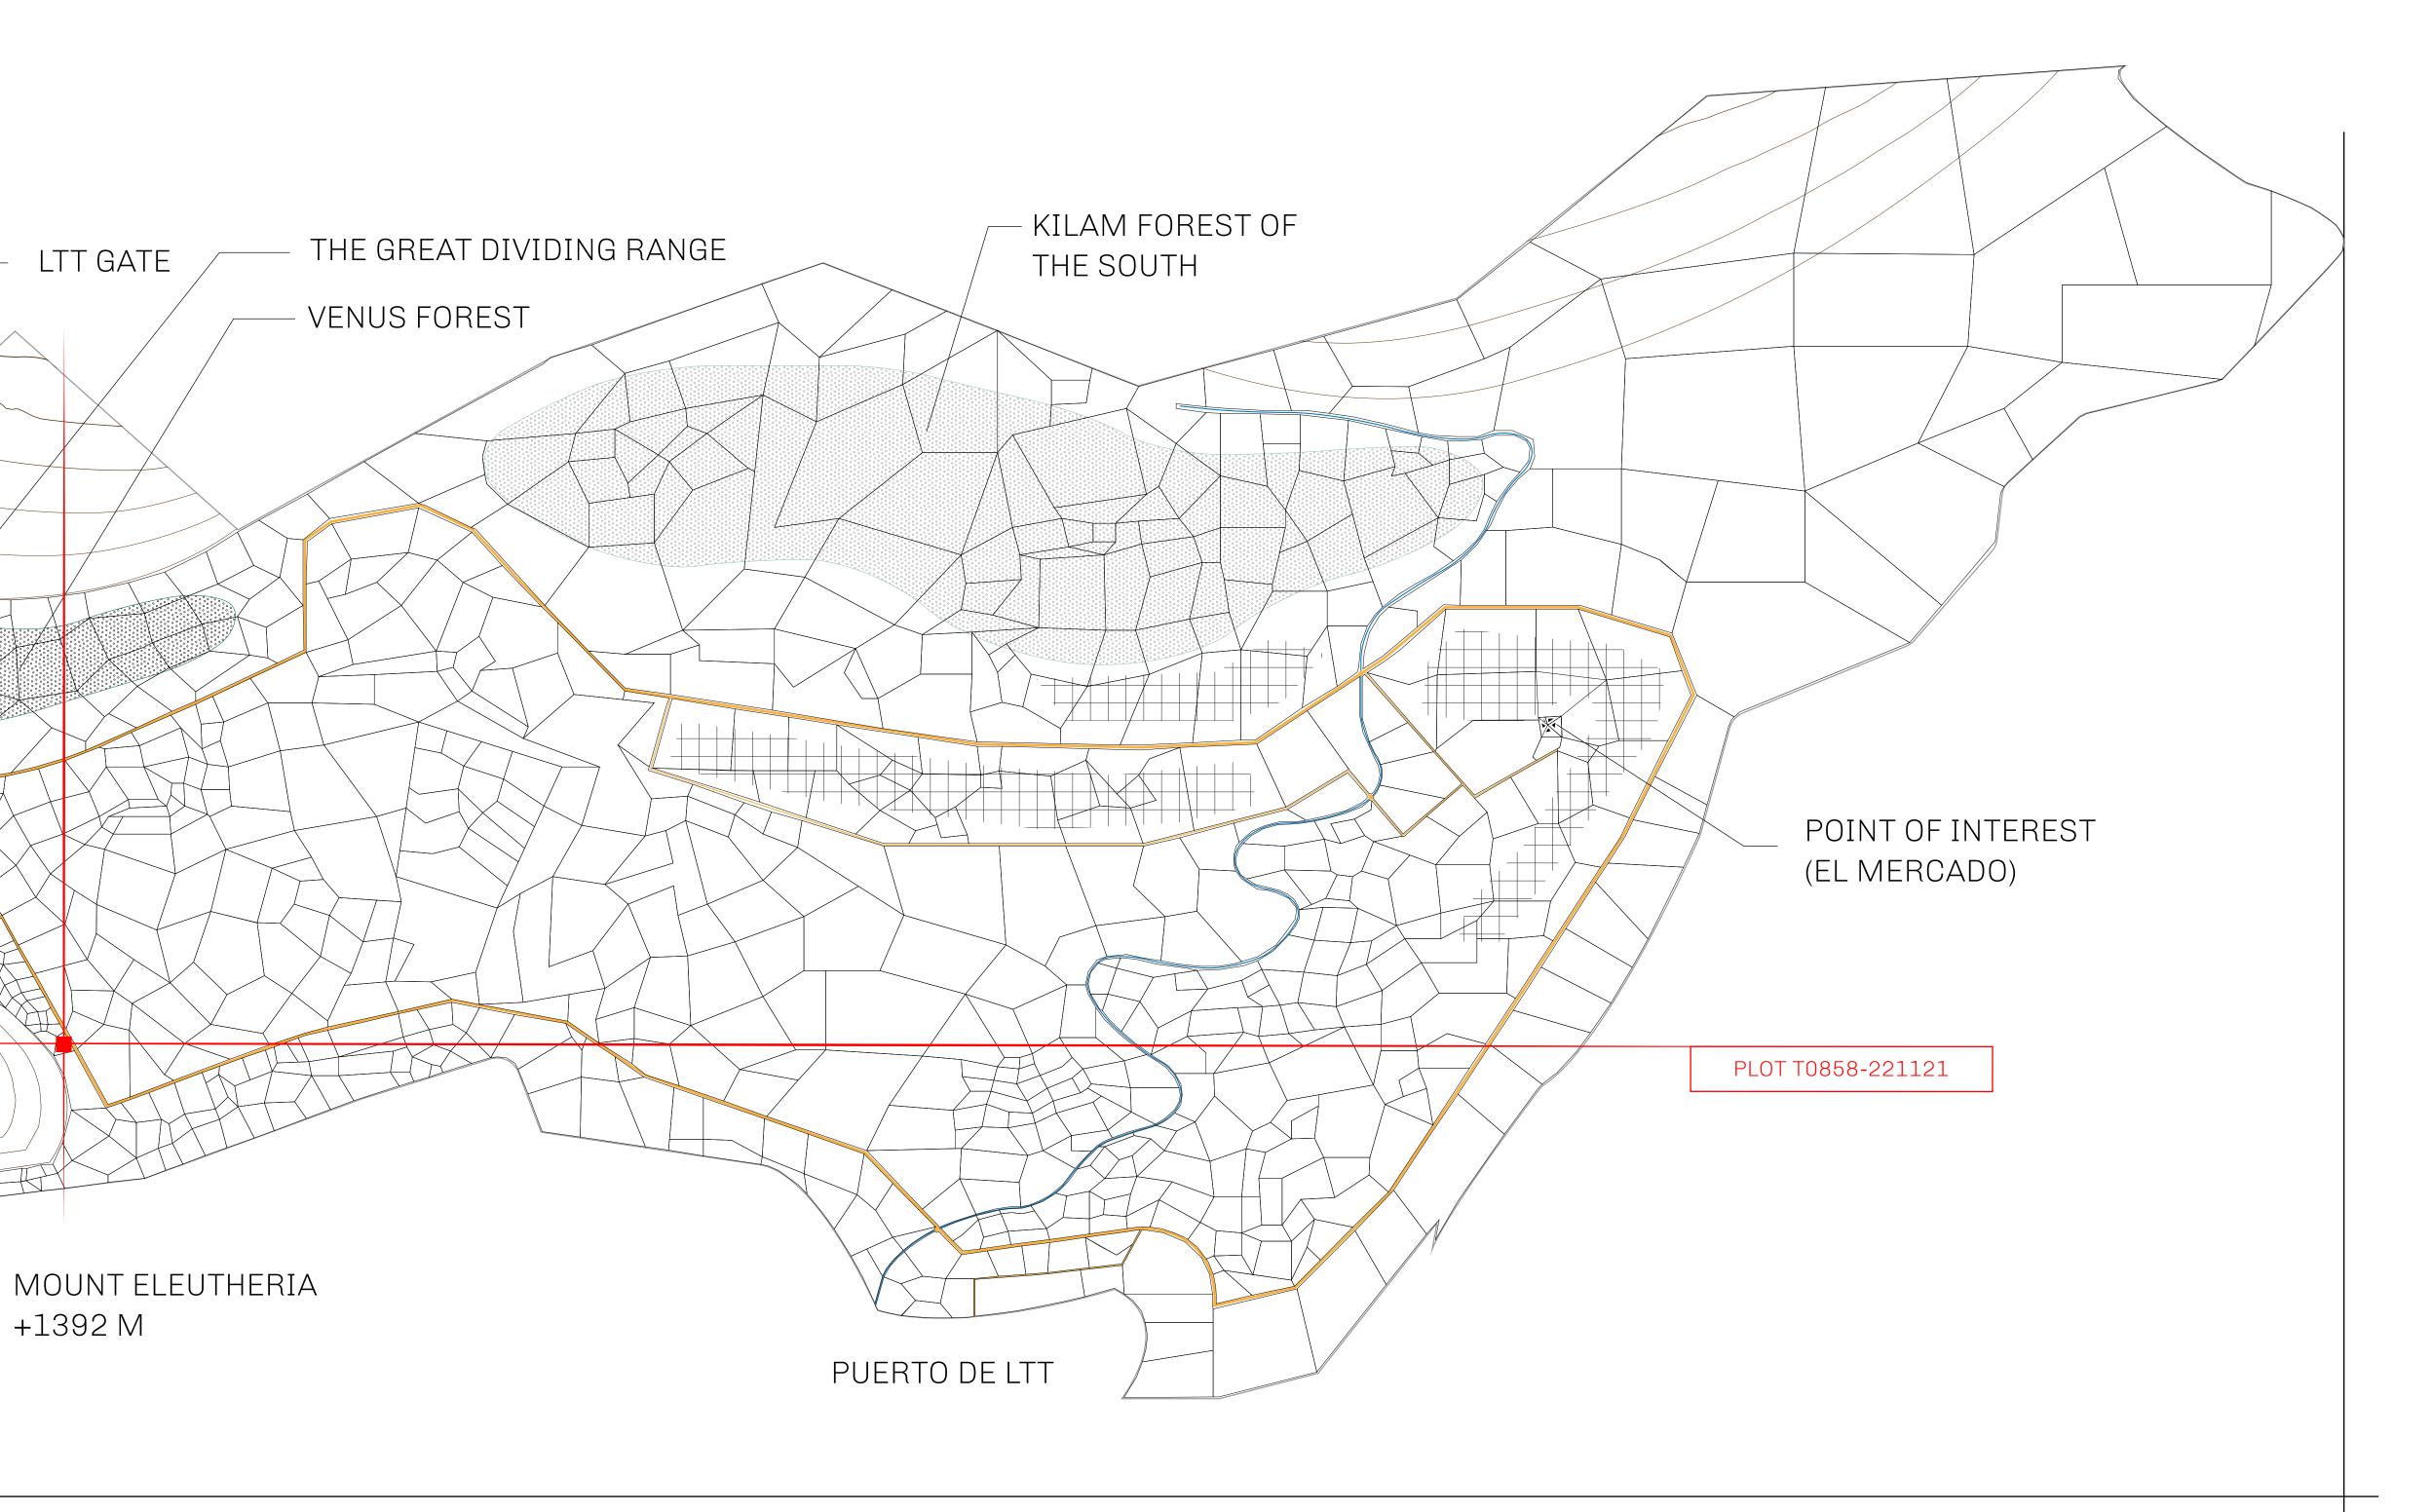

## GEOGRAPHY

COASTLINE
BORDERS
HIGHEST POINT
LOWEST POINT
PLOTS
SCALE

193.03 KM (119.94 MILES)
OCEAN, THE GREAT EMPIRE
MT ELEUTHERIA +1392 M
PUERTO DE LTT 0 M

1045

1:50000

## H.M. LNFT Land Registry

TITLE NUMBER

ADMINISTRATIVE AREA

TERRITORIO LTT ST

ISSUED 22 November 2021 .

SCALE **1/50000** 

OWNER ENTITLEMENT

Type W-T: Share of 0.1% of all BUN sales (rewarded in Credits) plus 1% of all LTT redeemed based on number of NFT Stories minted; Mint 4 NFT Stories