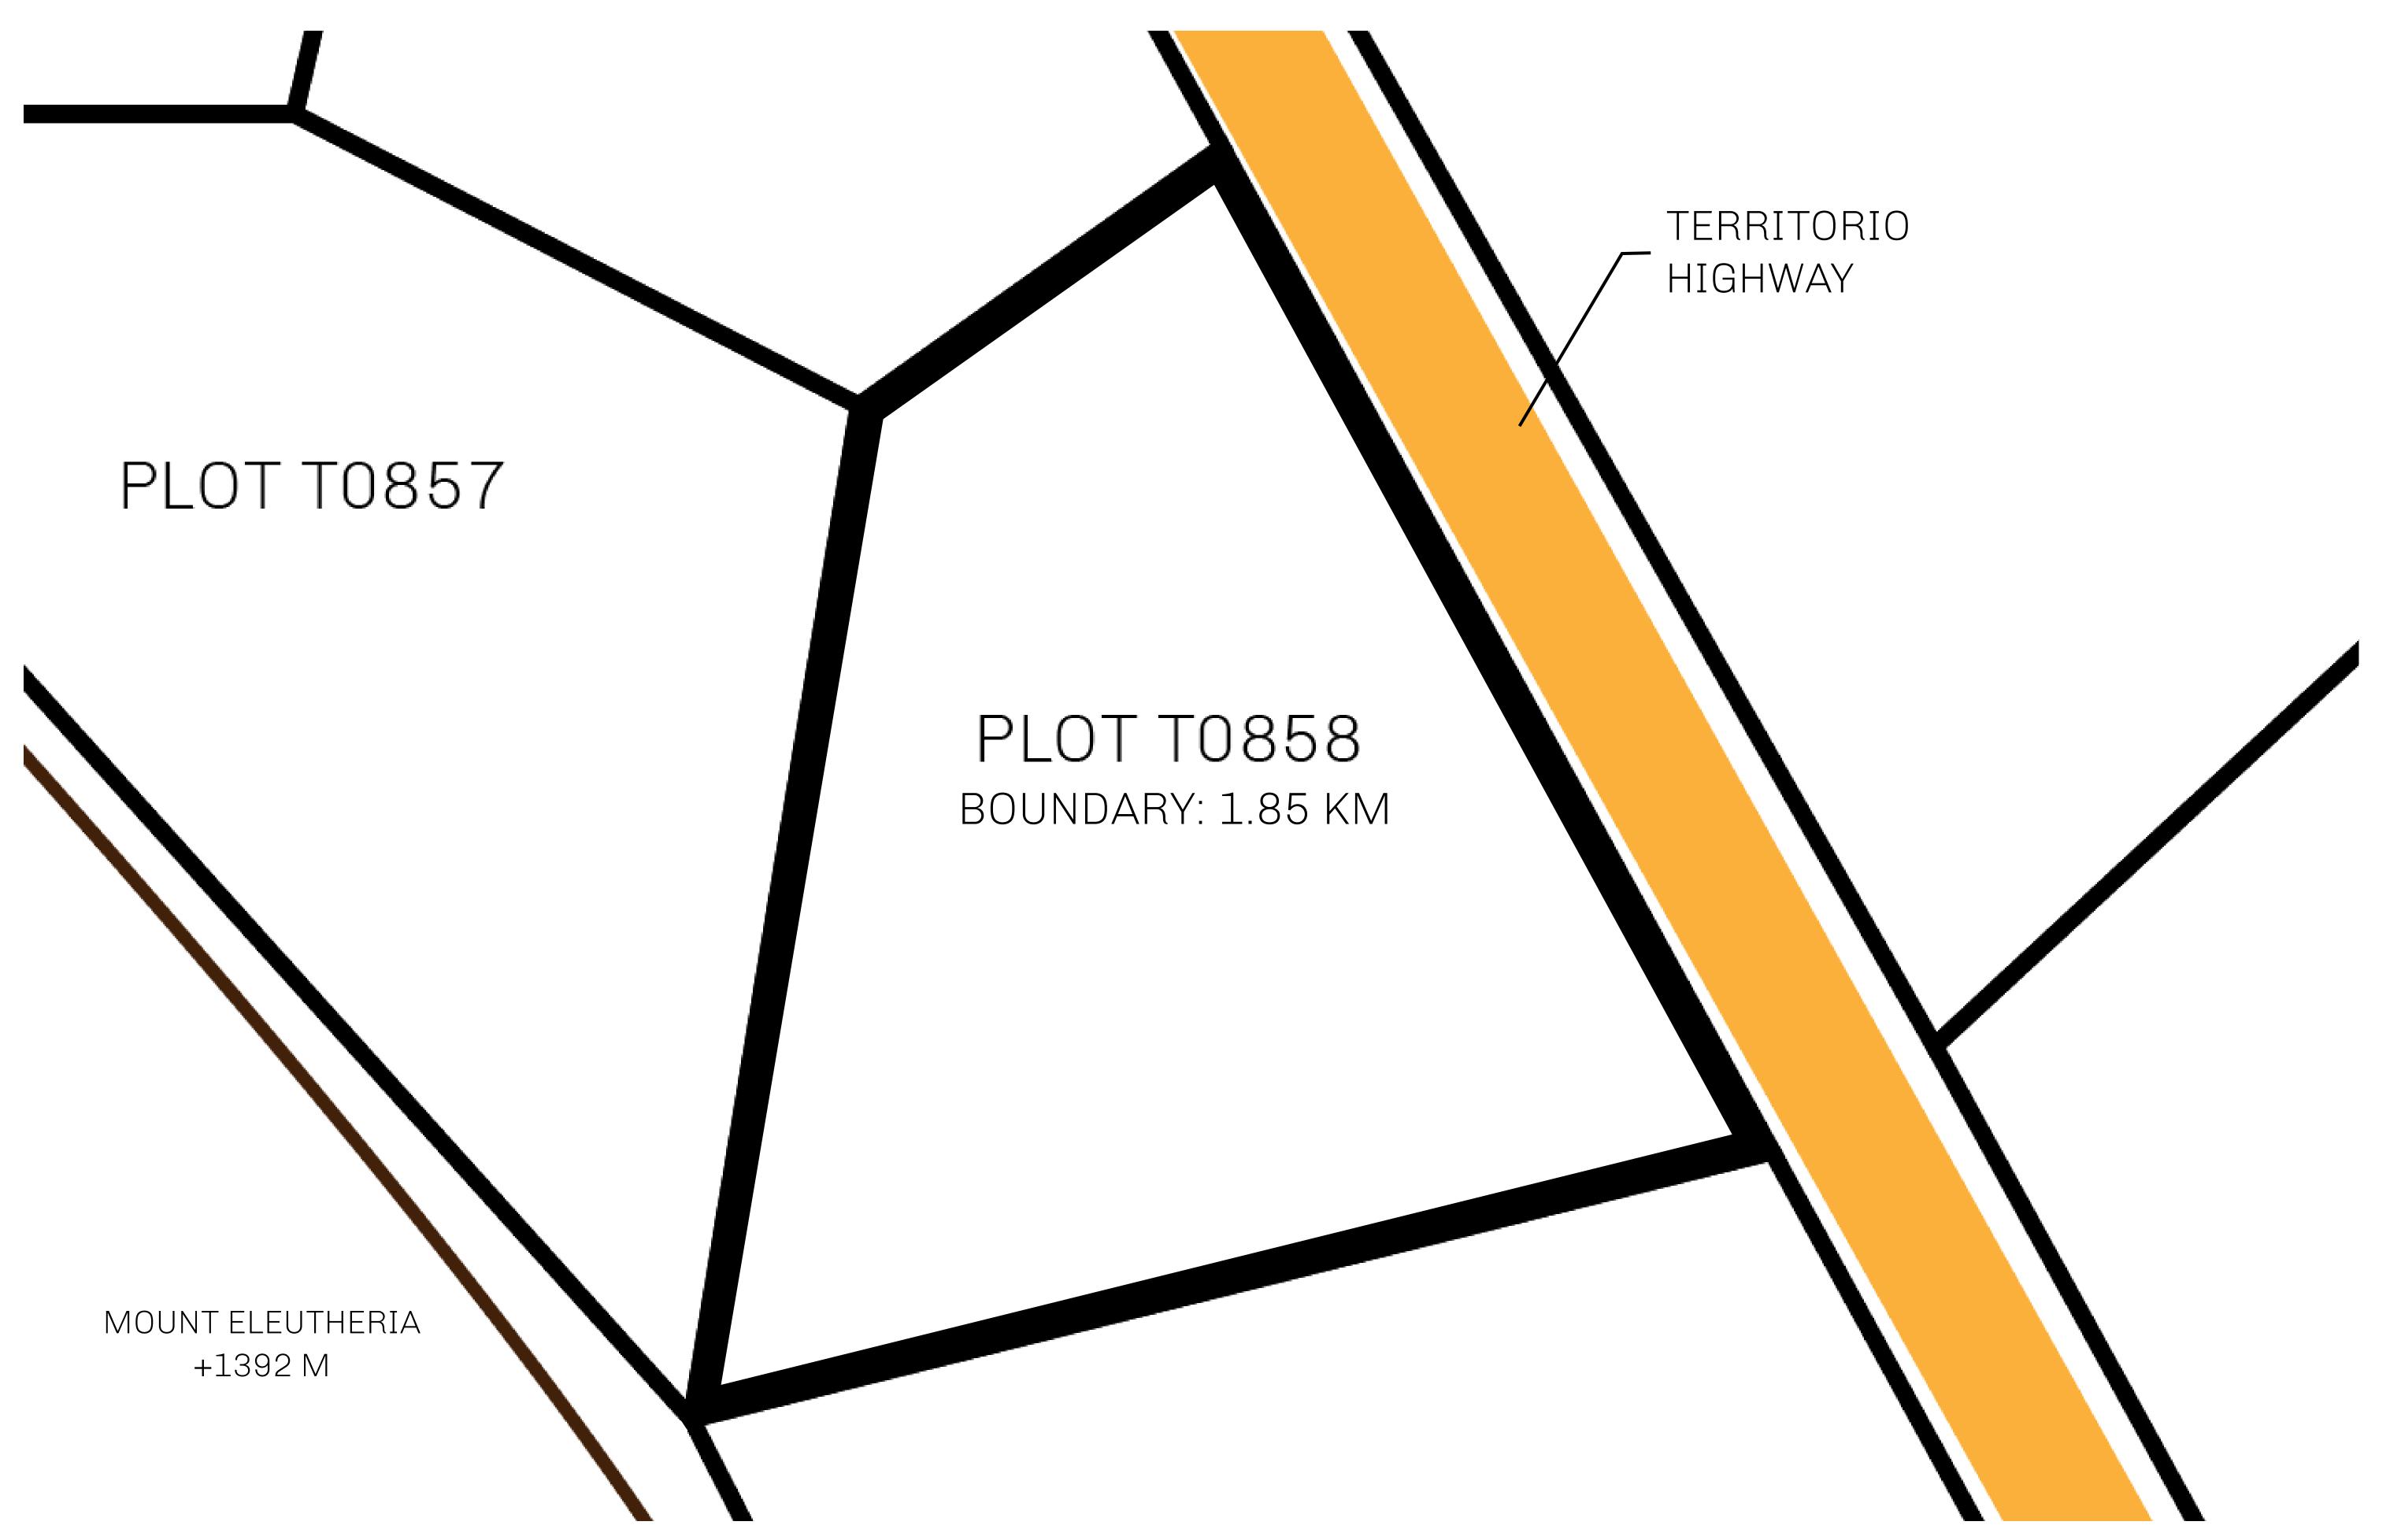

## GEOGRAPHY

COASTLINE
BORDERS
HIGHEST POINT
LOWEST POINT
PLOTS
SCALE

193.03 KM (119.94 MILES)
OCEAN, THE GREAT EMPIRE
MT ELEUTHERIA +1392 M
PUERTO DE LTT 0 M

1045

1:50000

## H.M. LNFT Land Registry

TITLE NUMBER

ADMINISTRATIVE AREA

TERRITORIO LTT ST

ISSUED 22 November 2021 .

SCALE **1/50000** 

OWNER ENTITLEMENT

Type W-T: Share of 0.1% of all BUN sales (rewarded in Credits) plus 1% of all LTT redeemed based on number of NFT Stories minted; Mint 4 NFT Stories