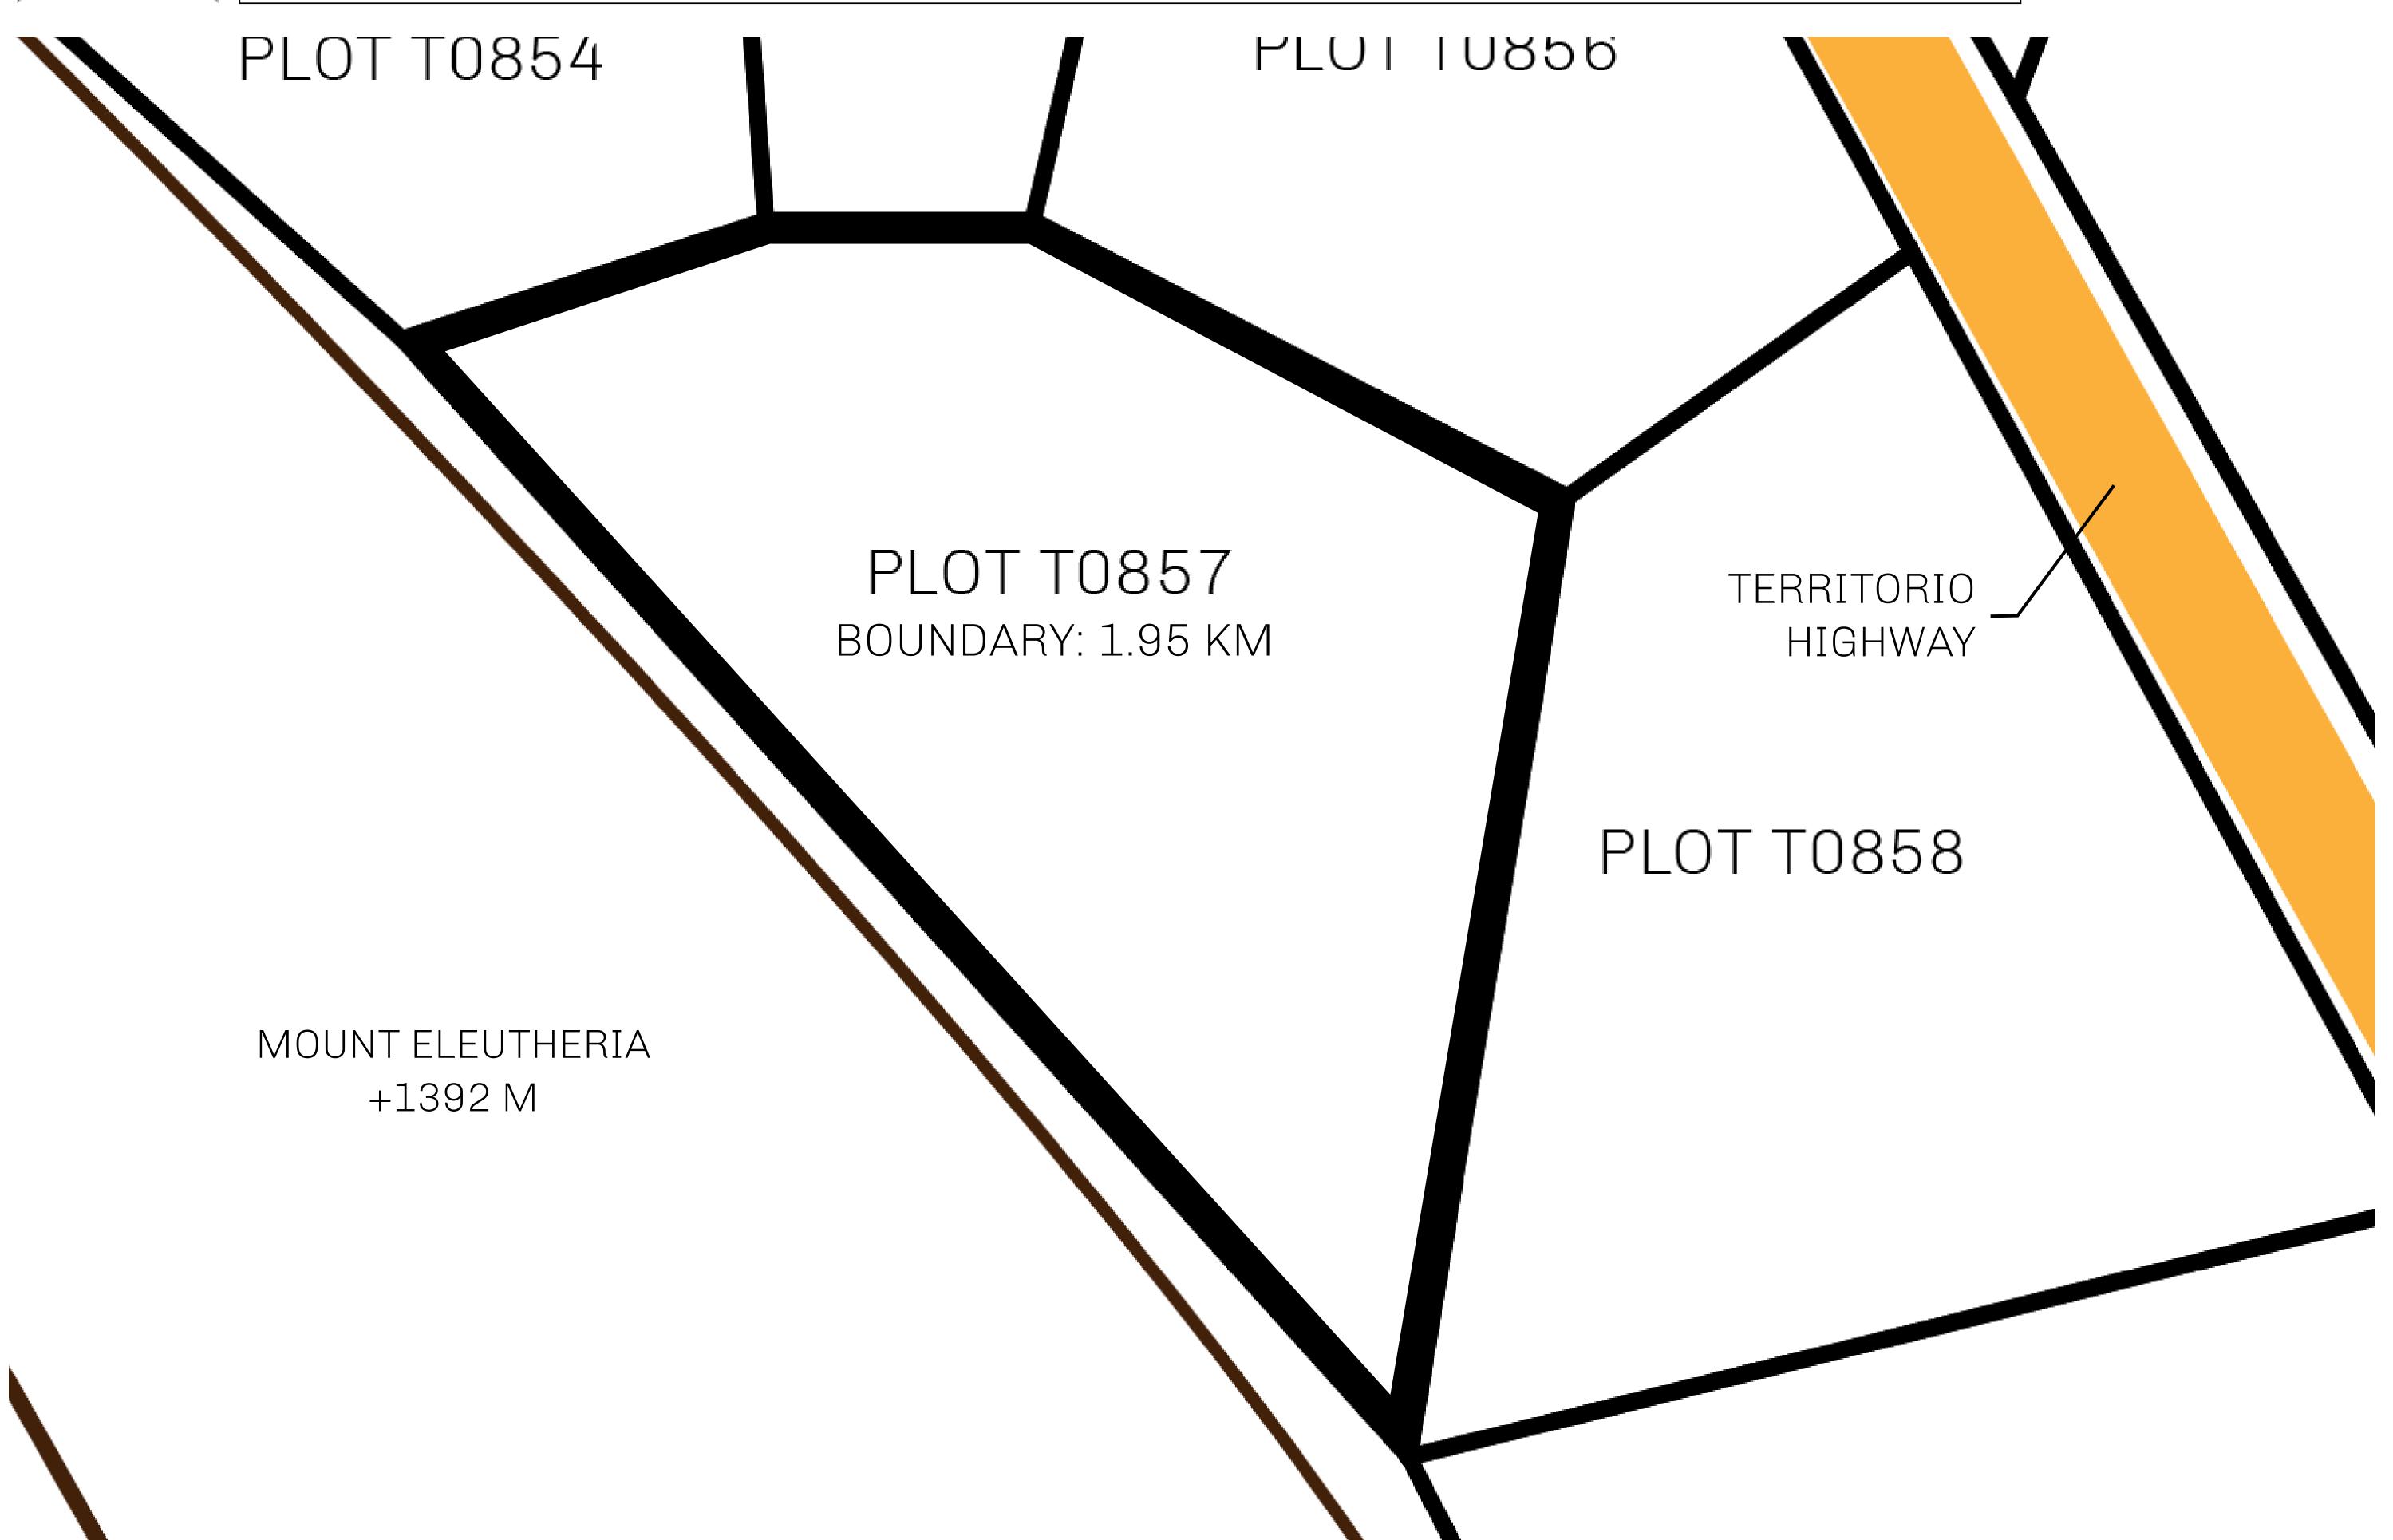

## GEOGRAPHY

COASTLINE
BORDERS
HIGHEST POINT
LOWEST POINT
PLOTS
SCALE

193.03 KM (119.94 MILES)
OCEAN, THE GREAT EMPIRE
MT ELEUTHERIA +1392 M
PUERTO DE LTT 0 M
1045

1:50000

## H.M. LNFT Land Registry

TITLE NUMBER

T0857-221121

ADMINISTRATIVE AREA

TERRITORIO LTT ST

ISSUED 22 November 2021 ...

SCALE **1/50000** 

OWNER ENTITLEMENT