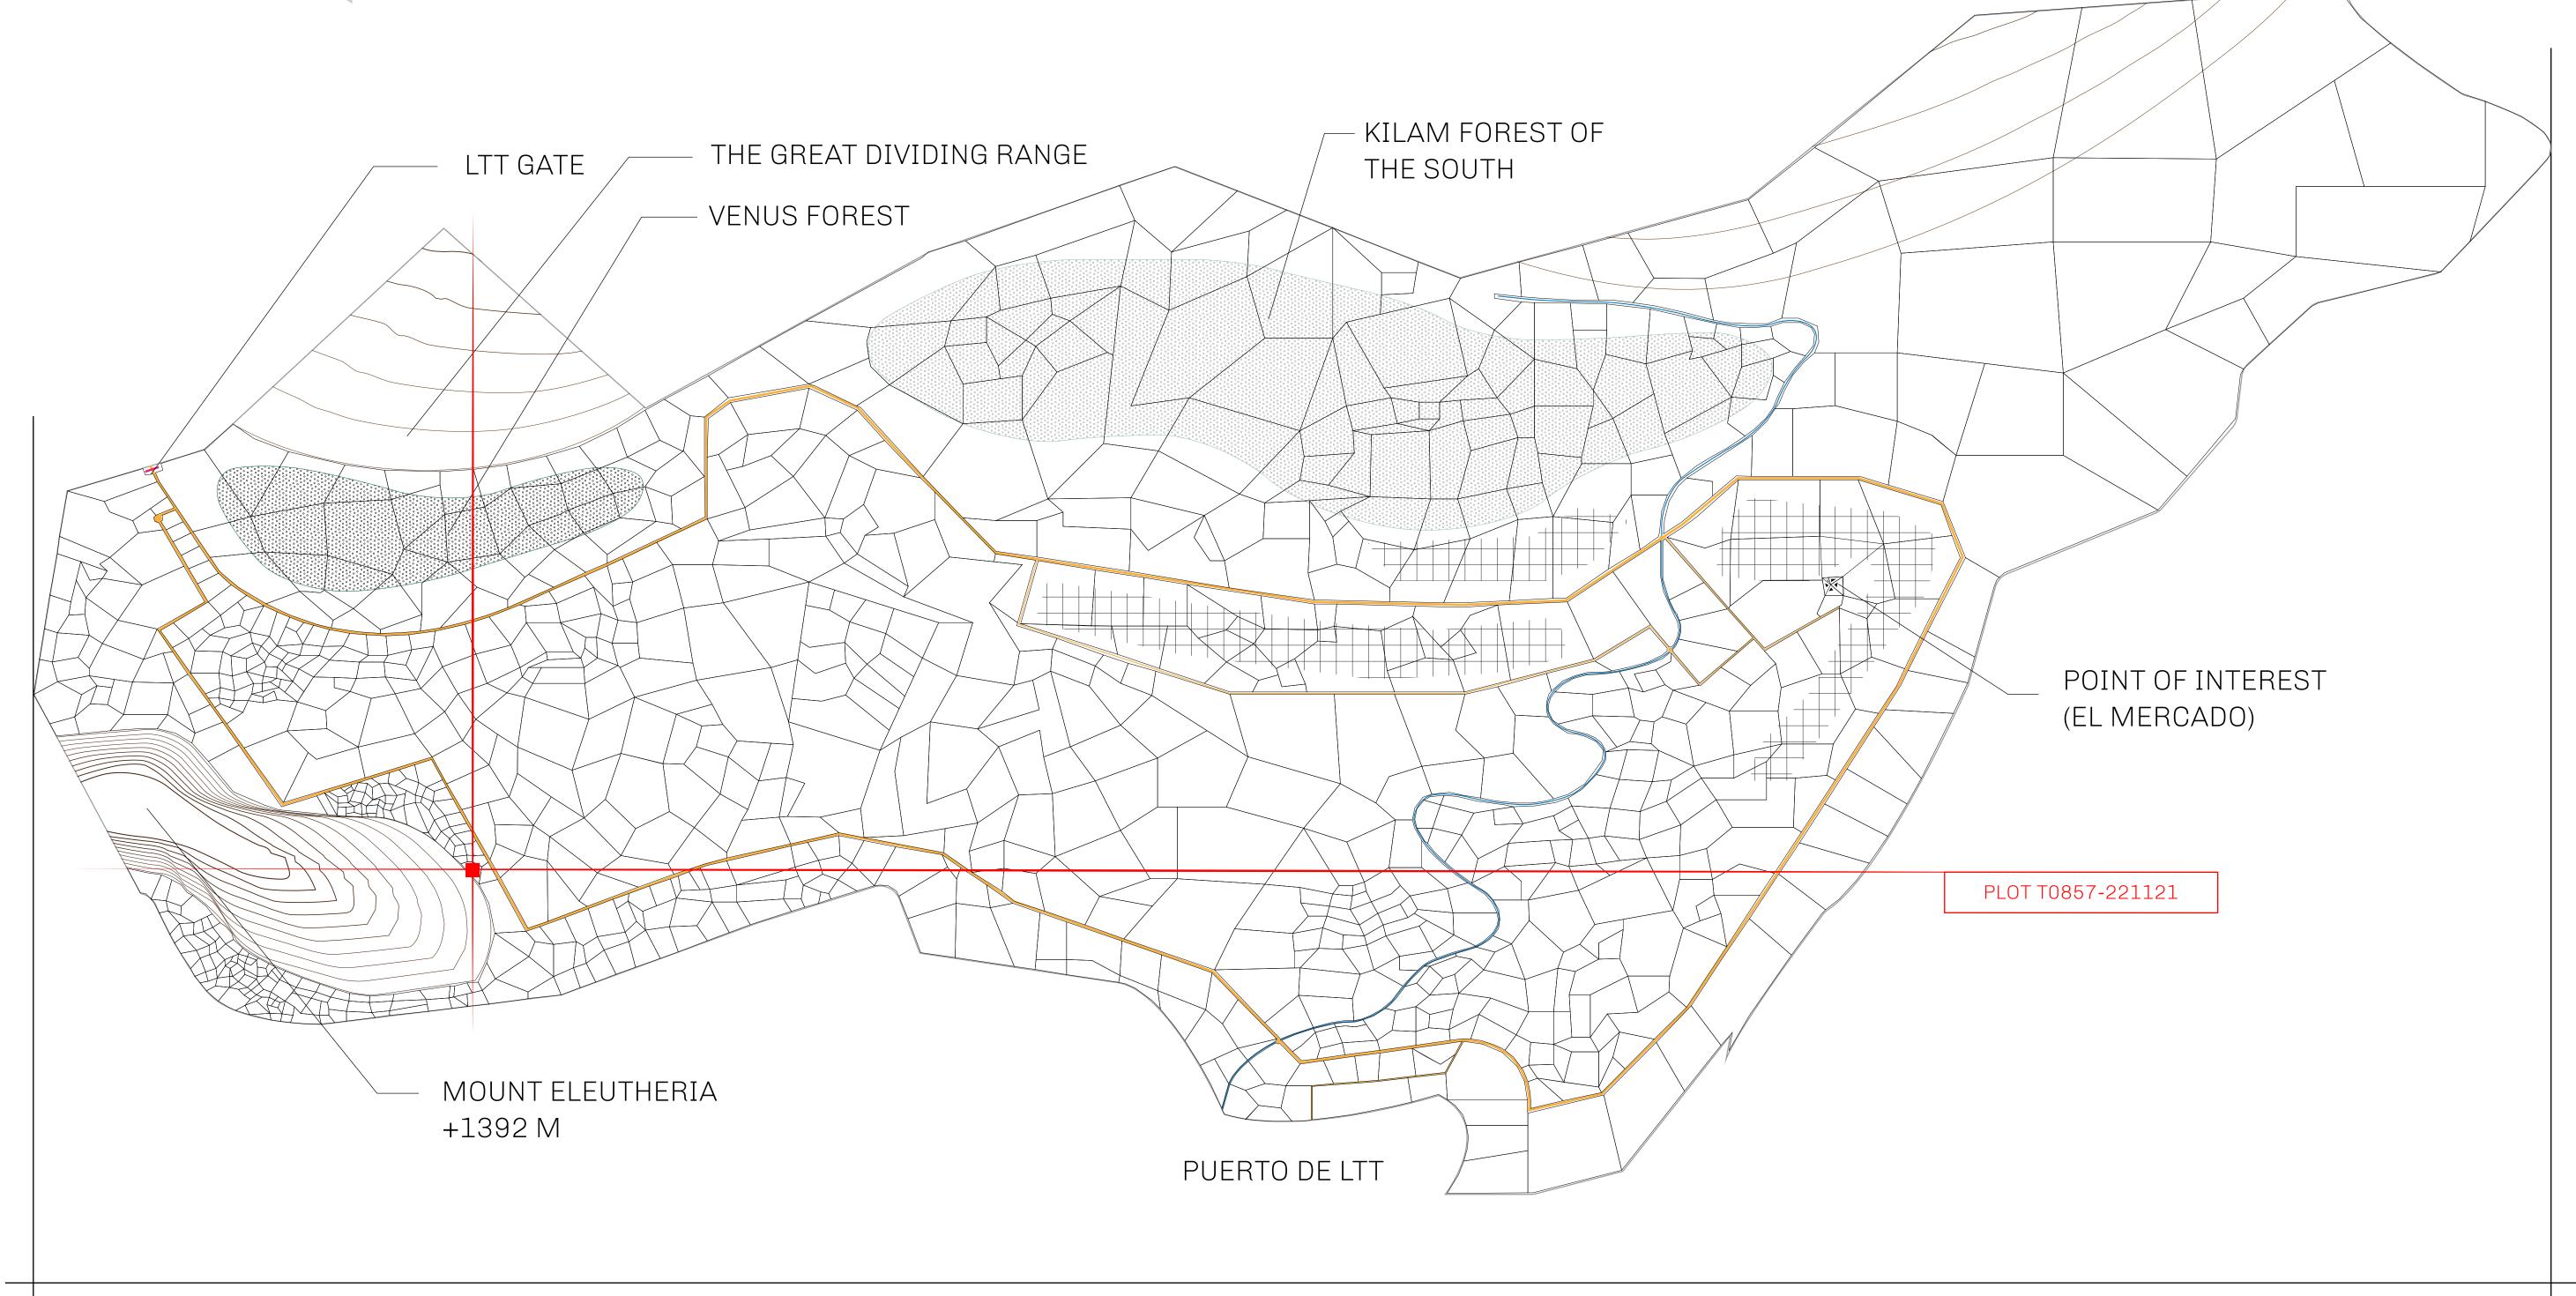

## THE SPANISH ARMADA

The most flamboyant of all of the states, this Spanish-speaking territory houses a clash of cultures. From the LTT trades in the El Mercado district to the solicitations for invites to the Great Empire, and even the traveling Caravans, it is a transient place; people are always on the move on the way to the Great Empire or a trek through the Dividing Range to the Royaume De Satoshi. Commerce uses derivations of LTT such as LTTE, LTTB, and LTTC.

## GEOGRAPHY

COASTLINE
BORDERS
HIGHEST POINT
LOWEST POINT
PLOTS
SCALE

193.03 KM (119.94 MILES)
OCEAN, THE GREAT EMPIRE
MT ELEUTHERIA +1392 M
PUERTO DE LTT 0 M
1045

1:50000