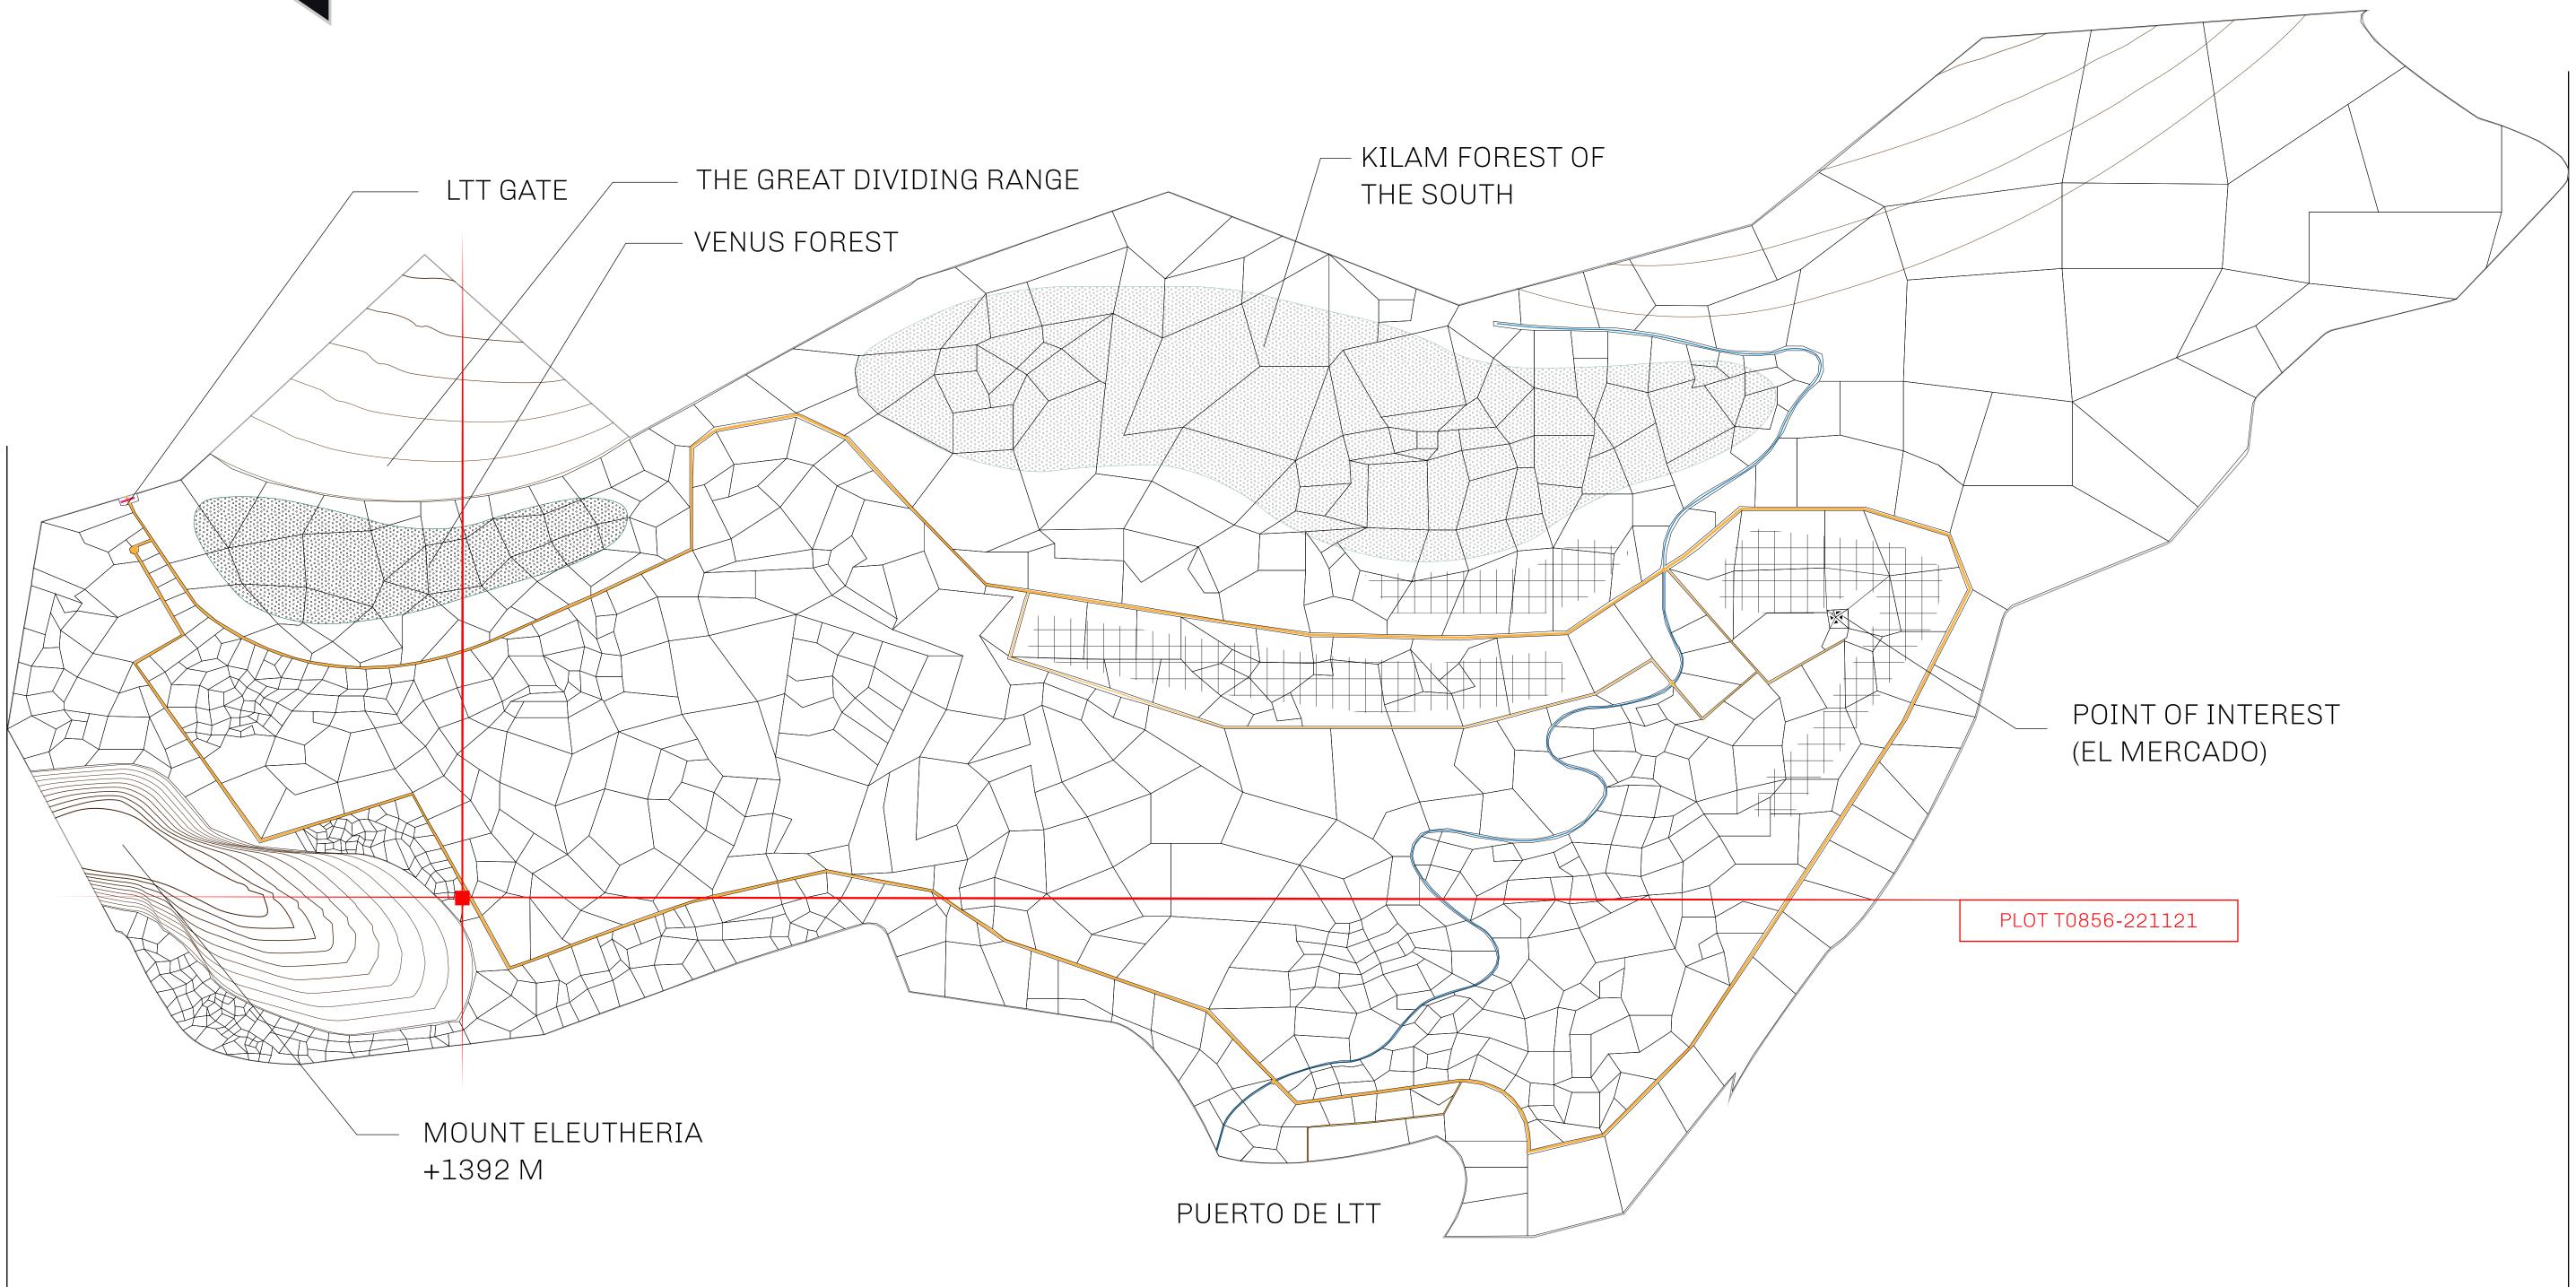

#### GEOGRAPHY

COASTLINE BORDERS HIGHEST POINT LOWEST POINT PLOTS SCALE

193.03 KM (119.94 MILES) OCEAN, THE GREAT EMPIRE MT ELEUTHERIA +1392 M PUERTO DE LTT O M 1045 1:50000

73.54 KM

# OT T0855

| y        | TITLE NUMBER                 |               |
|----------|------------------------------|---------------|
|          | T0856-221121                 |               |
| O LTT ST | ISSUED 22 November 2021 Jaj. | SCALE 1/50000 |

# PLOT T0856 BOUNDARY: 1.26 KM

mmm

A LOOTVERSE

**OFFICIAL PERSPECTIVE SHEET FOR FILING** Indicate vantage point for each drawing. Copy and mark each sheet required prior to filing.

Guide - Vantage point should be indicated as shown in the diagram: