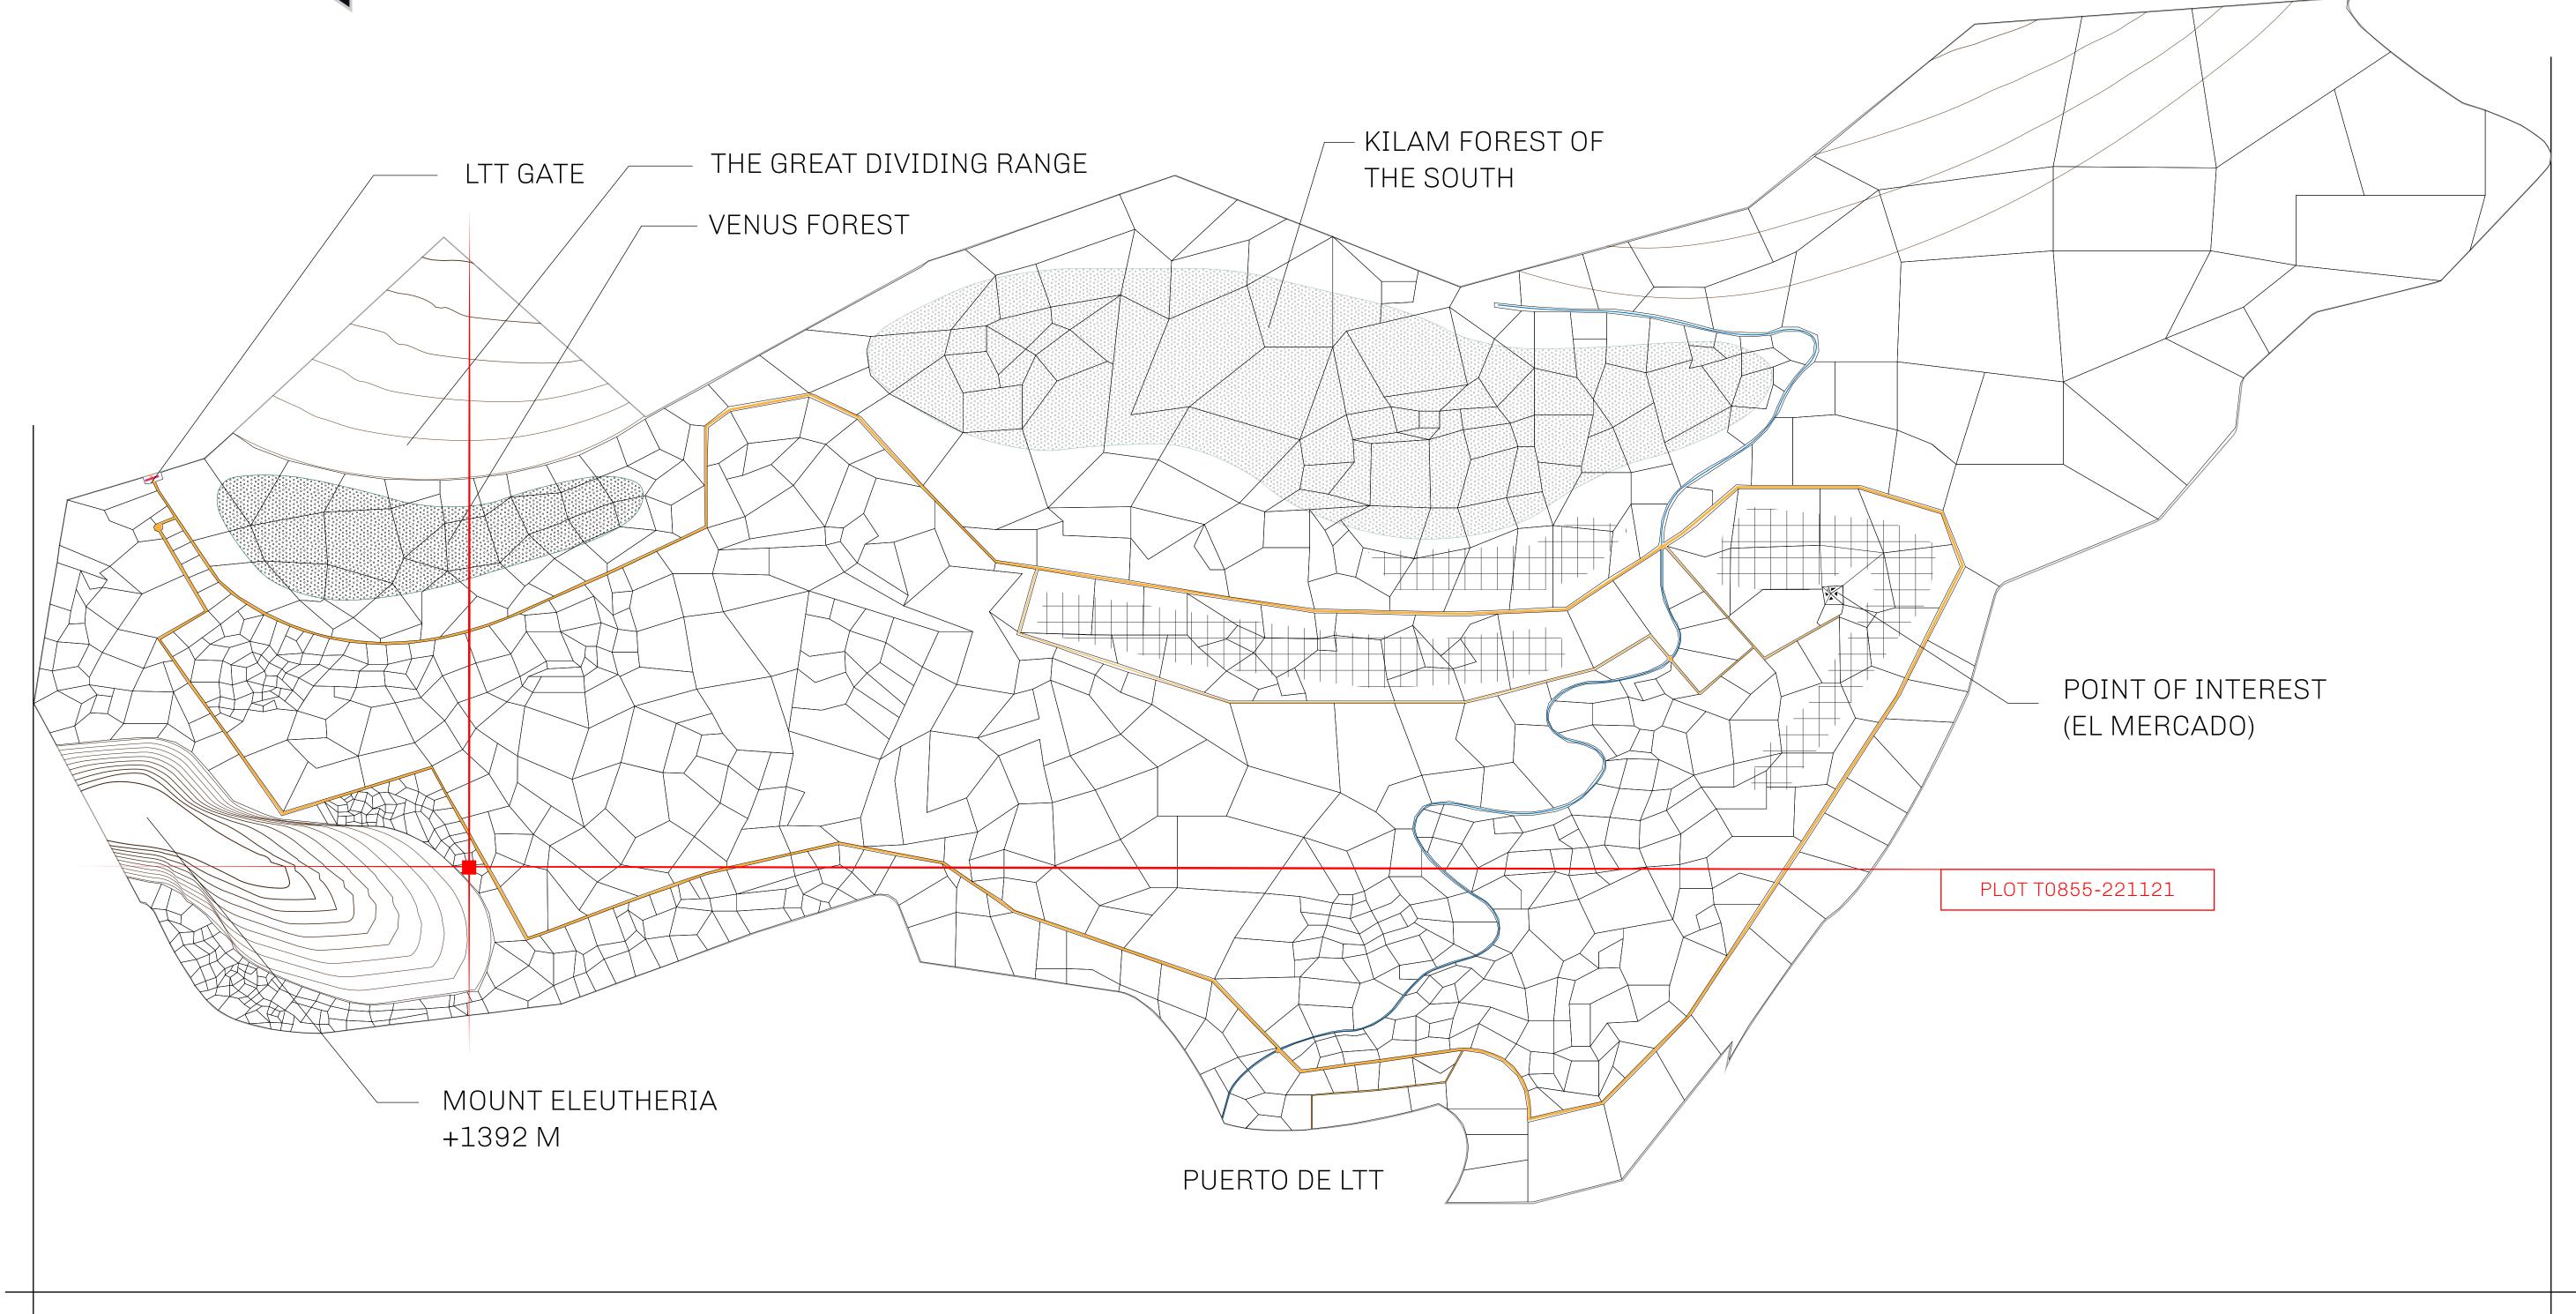

## GEOGRAPHY

COASTLINE
BORDERS
HIGHEST POINT
LOWEST POINT
PLOTS
SCALE

193.03 KM (119.94 MILES)
OCEAN, THE GREAT EMPIRE
MT ELEUTHERIA +1392 M
PUERTO DE LTT 0 M

1045

1:50000

## H.M. LNFT Land Registry

T0855-221121

TITLE NUMBER

ADMINISTRATIVE AREA

TERRITORIO LTT ST

ISSUED 22 November 2021 ...

SCALE **1/50000** 

OWNER ENTITLEMENT