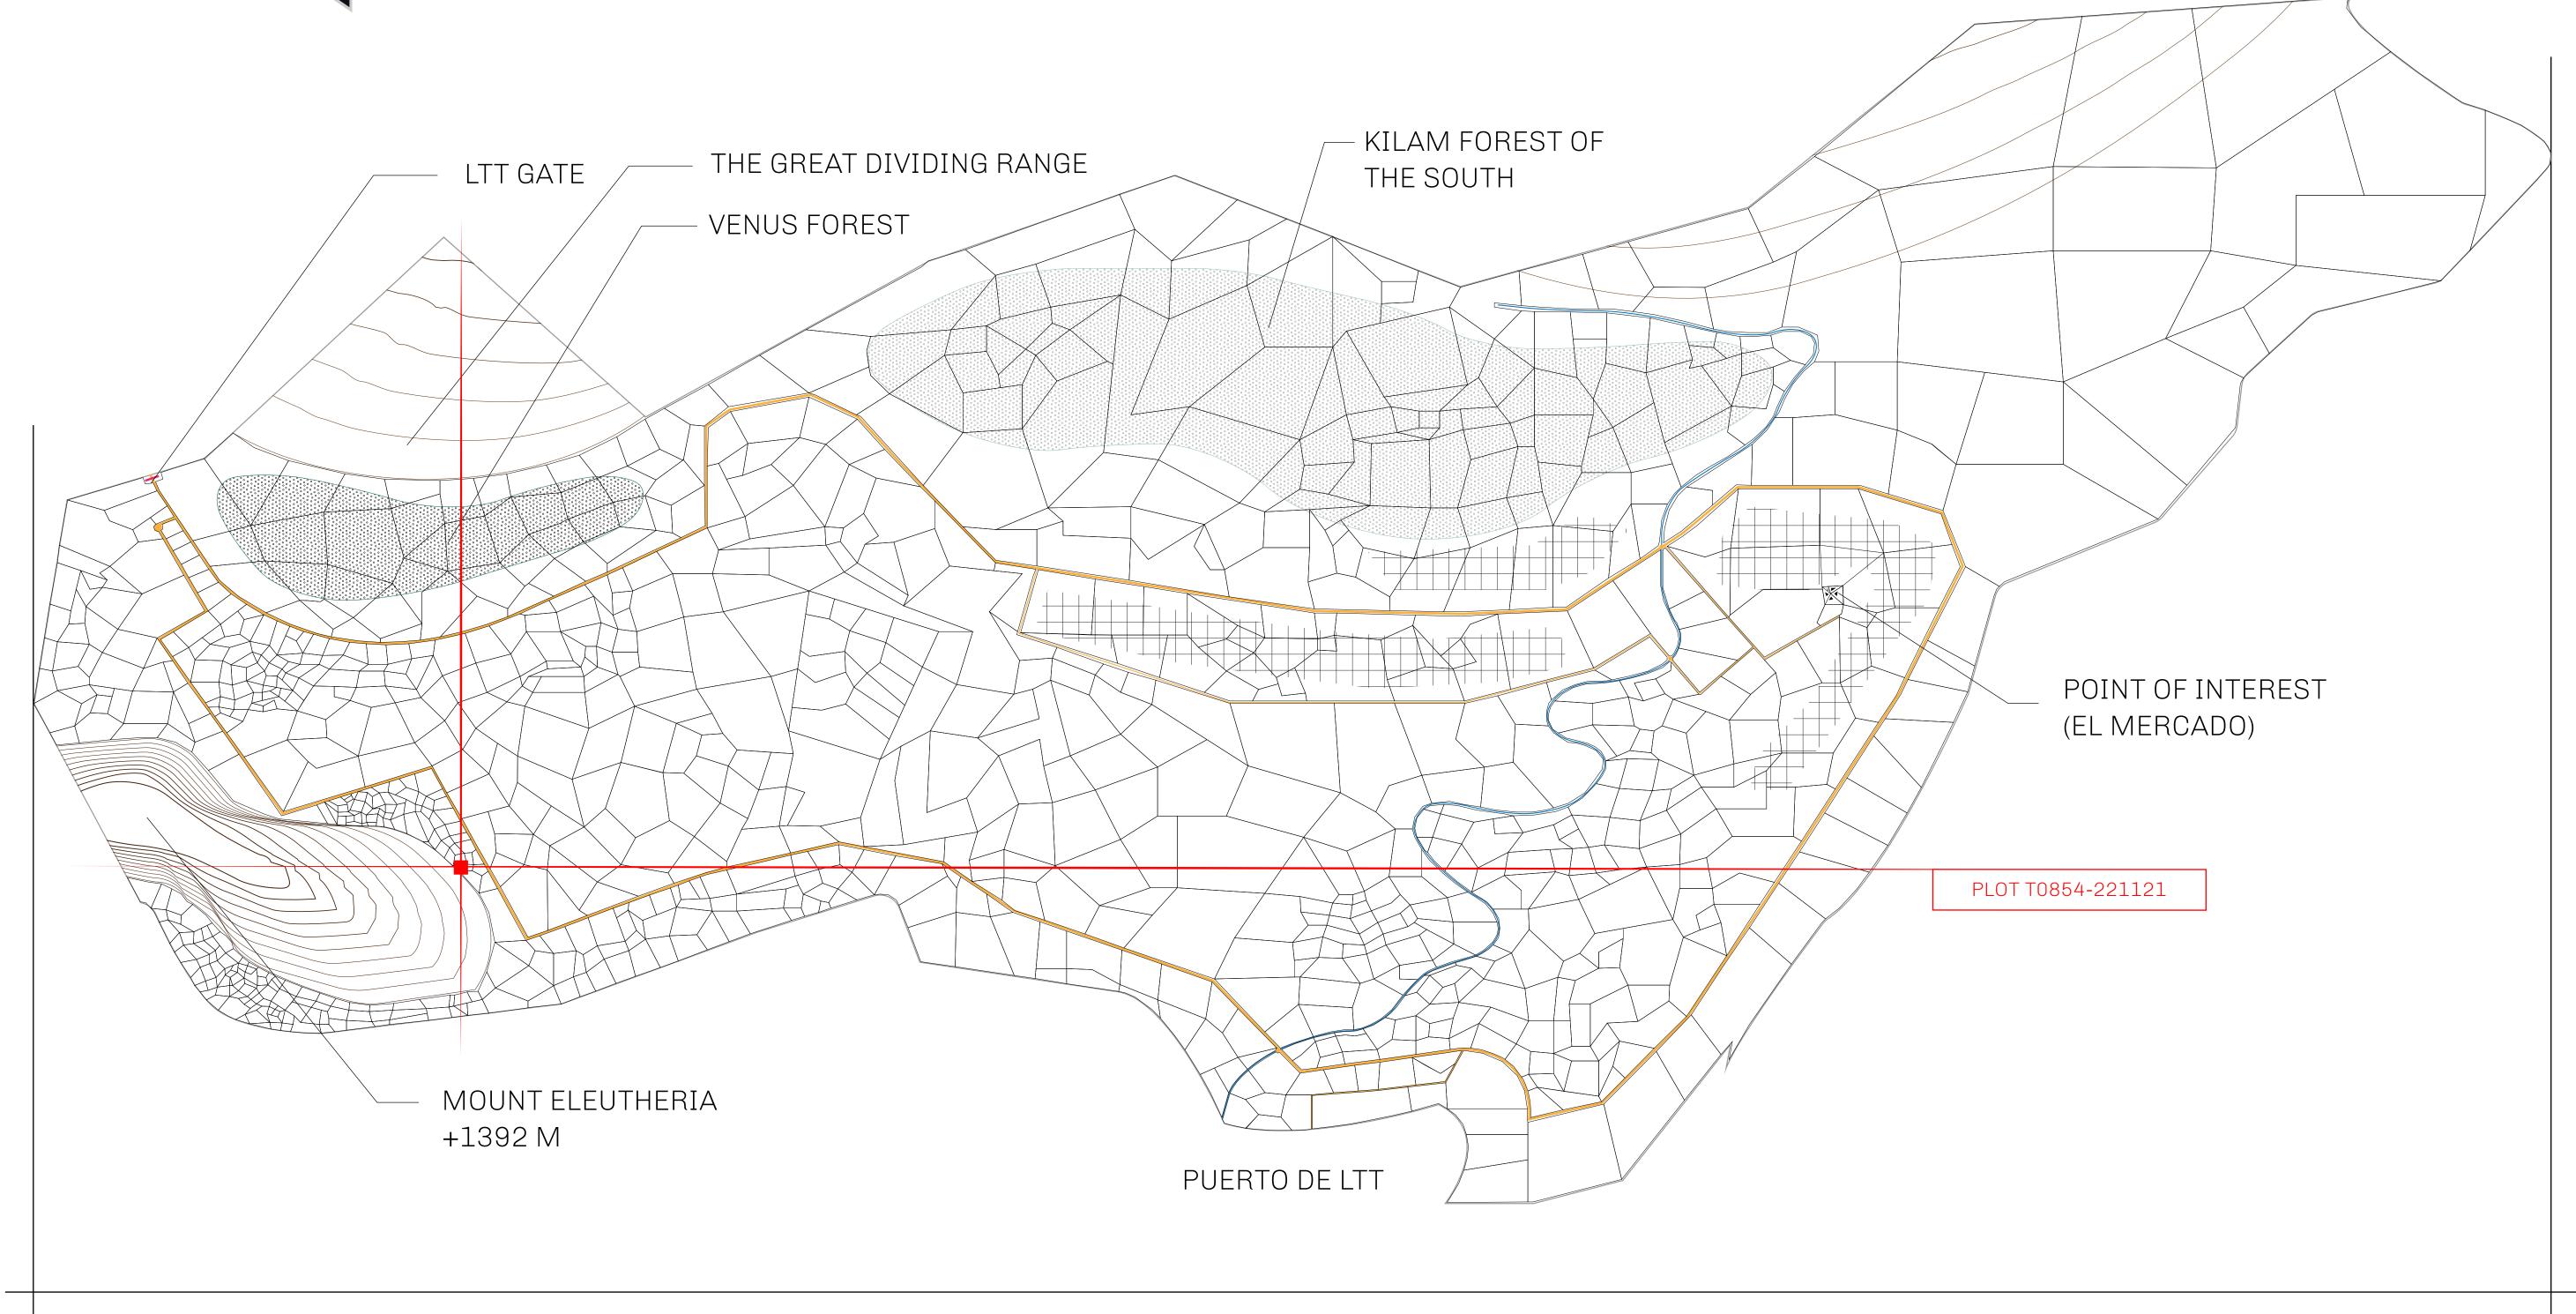

## GEOGRAPHY

COASTLINE
BORDERS
HIGHEST POINT
LOWEST POINT
PLOTS
SCALE

193.03 KM (119.94 MILES)
OCEAN, THE GREAT EMPIRE
MT ELEUTHERIA +1392 M
PUERTO DE LTT 0 M

1045

1:50000