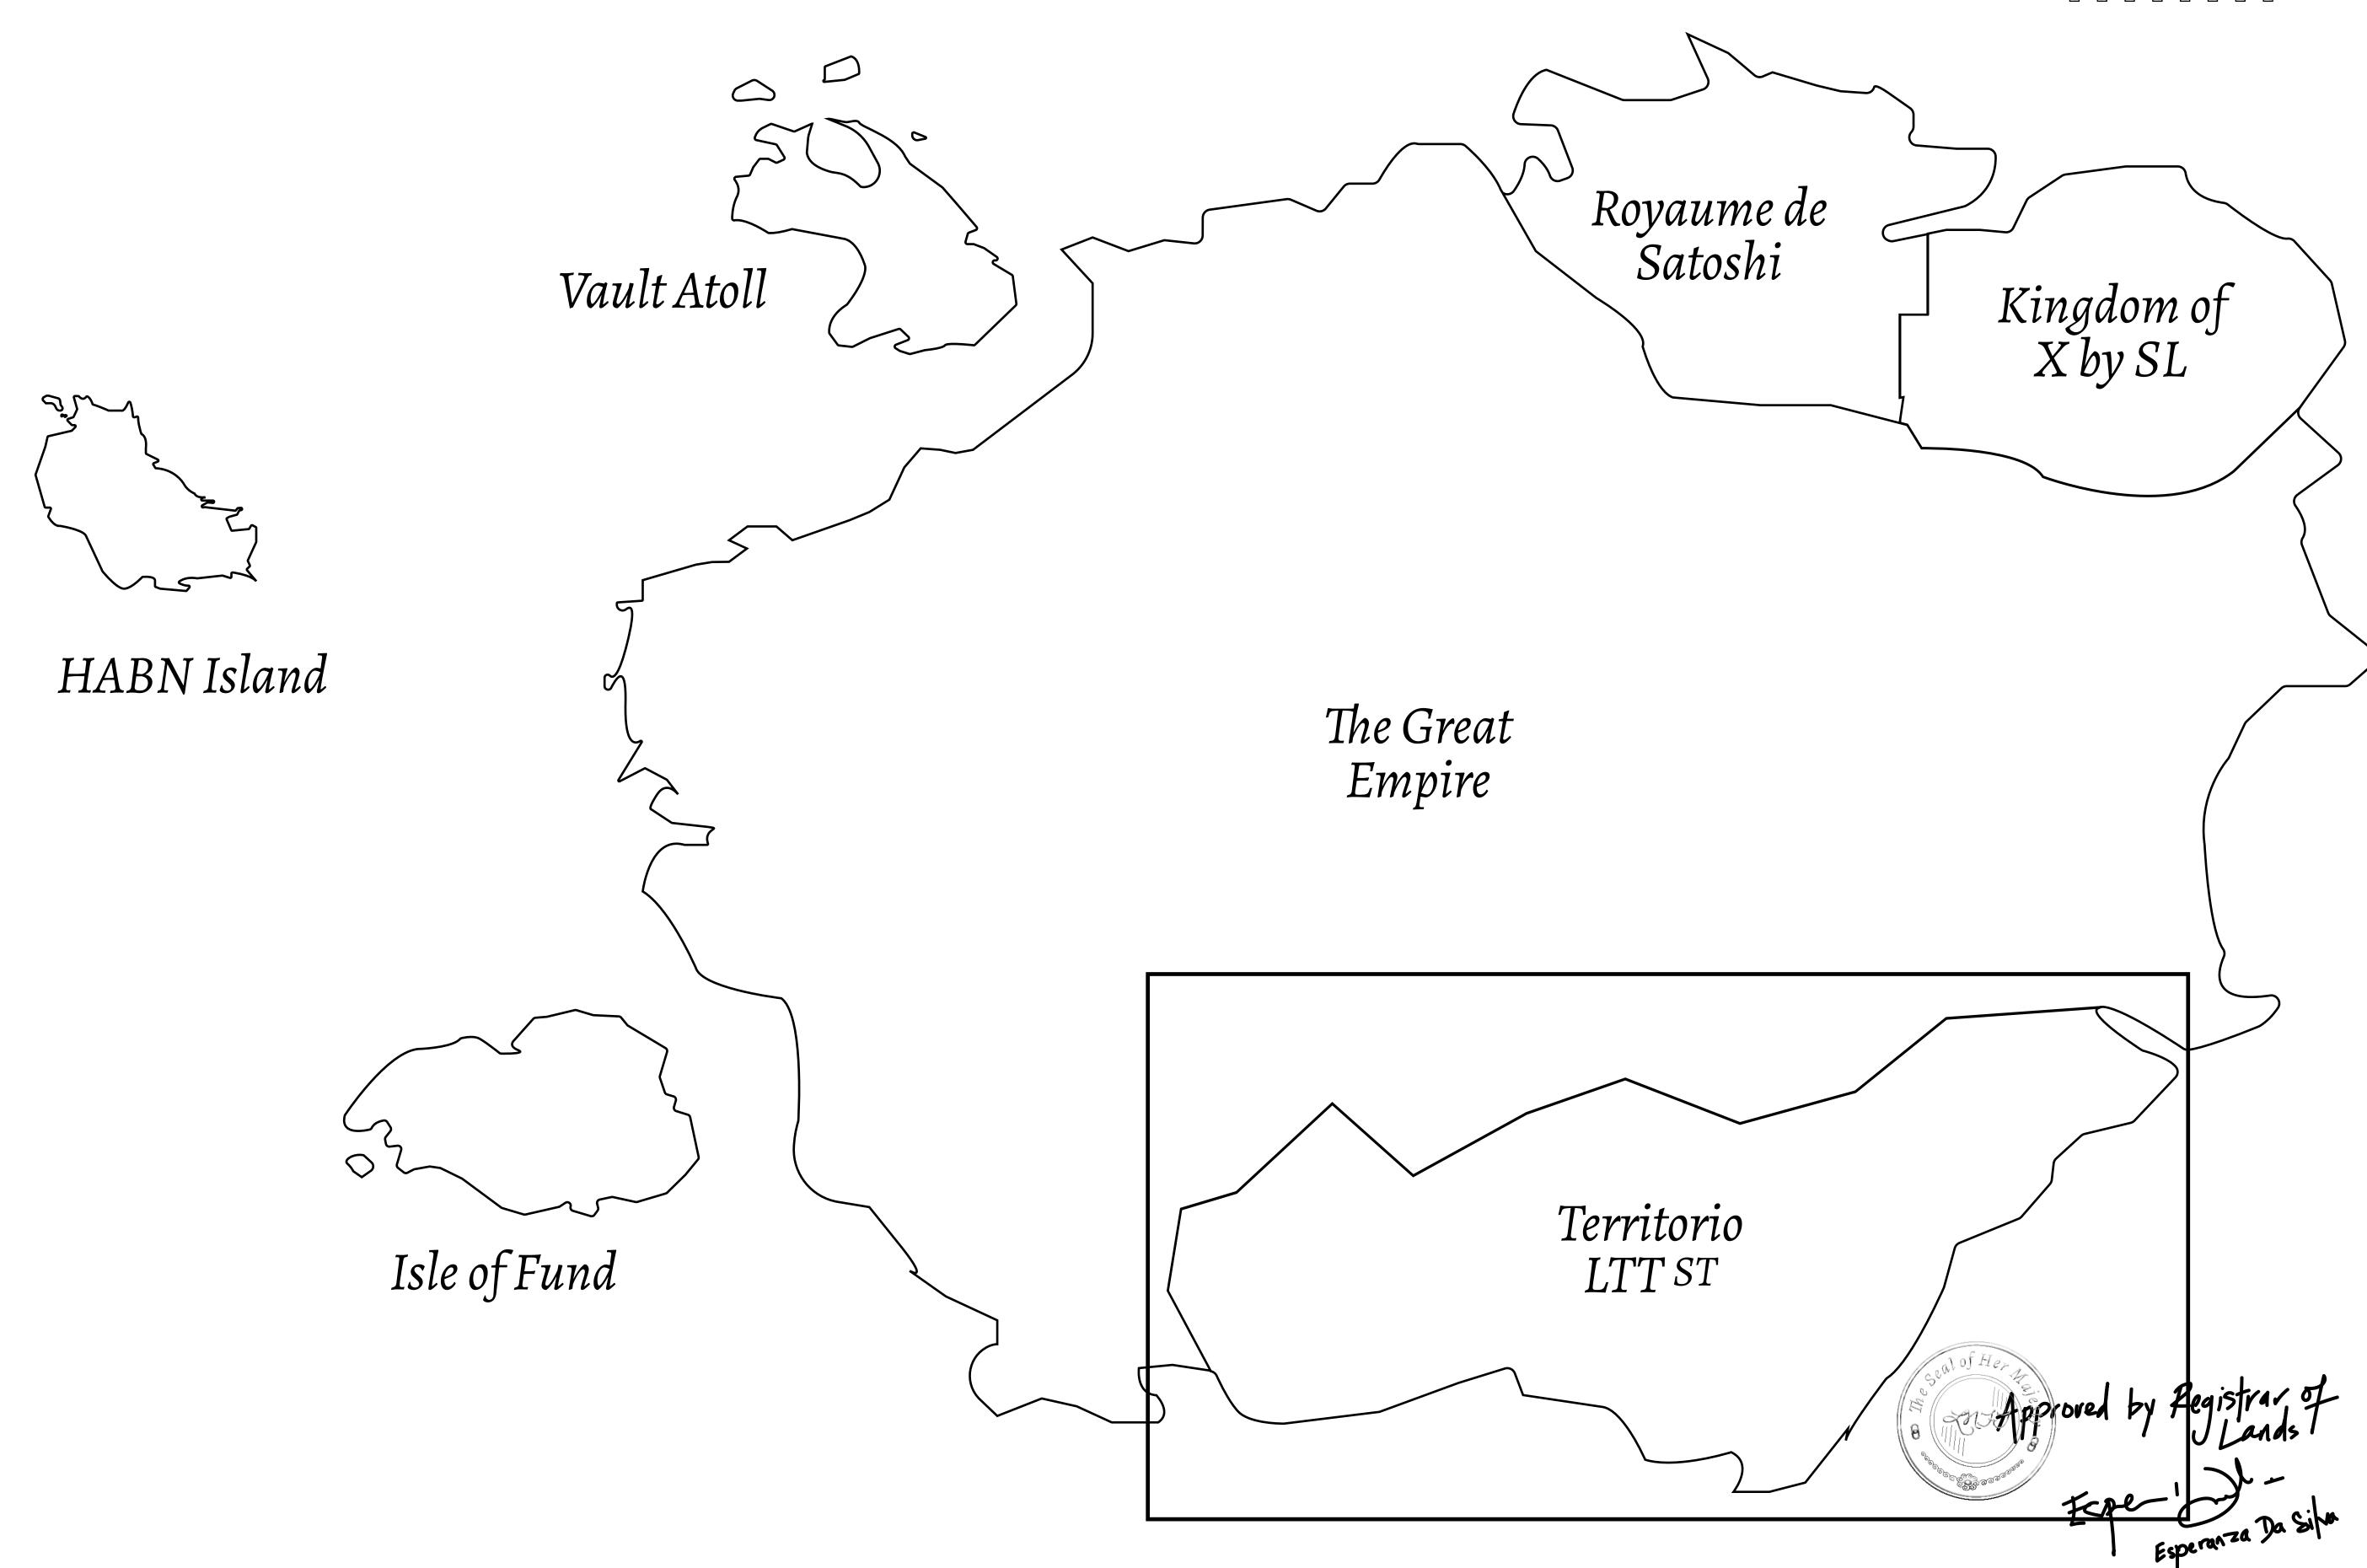

## THE SPANISH ARMADA

The most flamboyant of all of the states, this Spanish-speaking territory houses a clash of cultures. From the LTT trades in the El Mercado district to the solicitations for invites to the Great Empire, and even the traveling Caravans, it is a transient place; people are always on the move on the way to the Great Empire or a trek through the Dividing Range to the Royaume De Satoshi. Commerce uses derivations of LTT such as LTTE, LTTB, and LTTC.

## GEOGRAPHY

COASTLINE
BORDERS
HIGHEST POINT
LOWEST POINT
PLOTS
SCALE

193.03 KM (119.94 MILES)
OCEAN, THE GREAT EMPIRE
MT ELEUTHERIA +1392 M
PUERTO DE LTT 0 M

1045

1:50000

## H.M. LNFT Land Registry

TITLE NUMBER

TERRITORIO LTT ST

ISSUED 22 November 2021 61.

SCALE **1/50000** 

OWNER ENTITLEMENT

Type W-T: Share of 0.1% of all BUN sales (rewarded in Credits) plus 1% of all LTT redeemed based on number of NFT Stories minted; Mint 4 NFT Stories