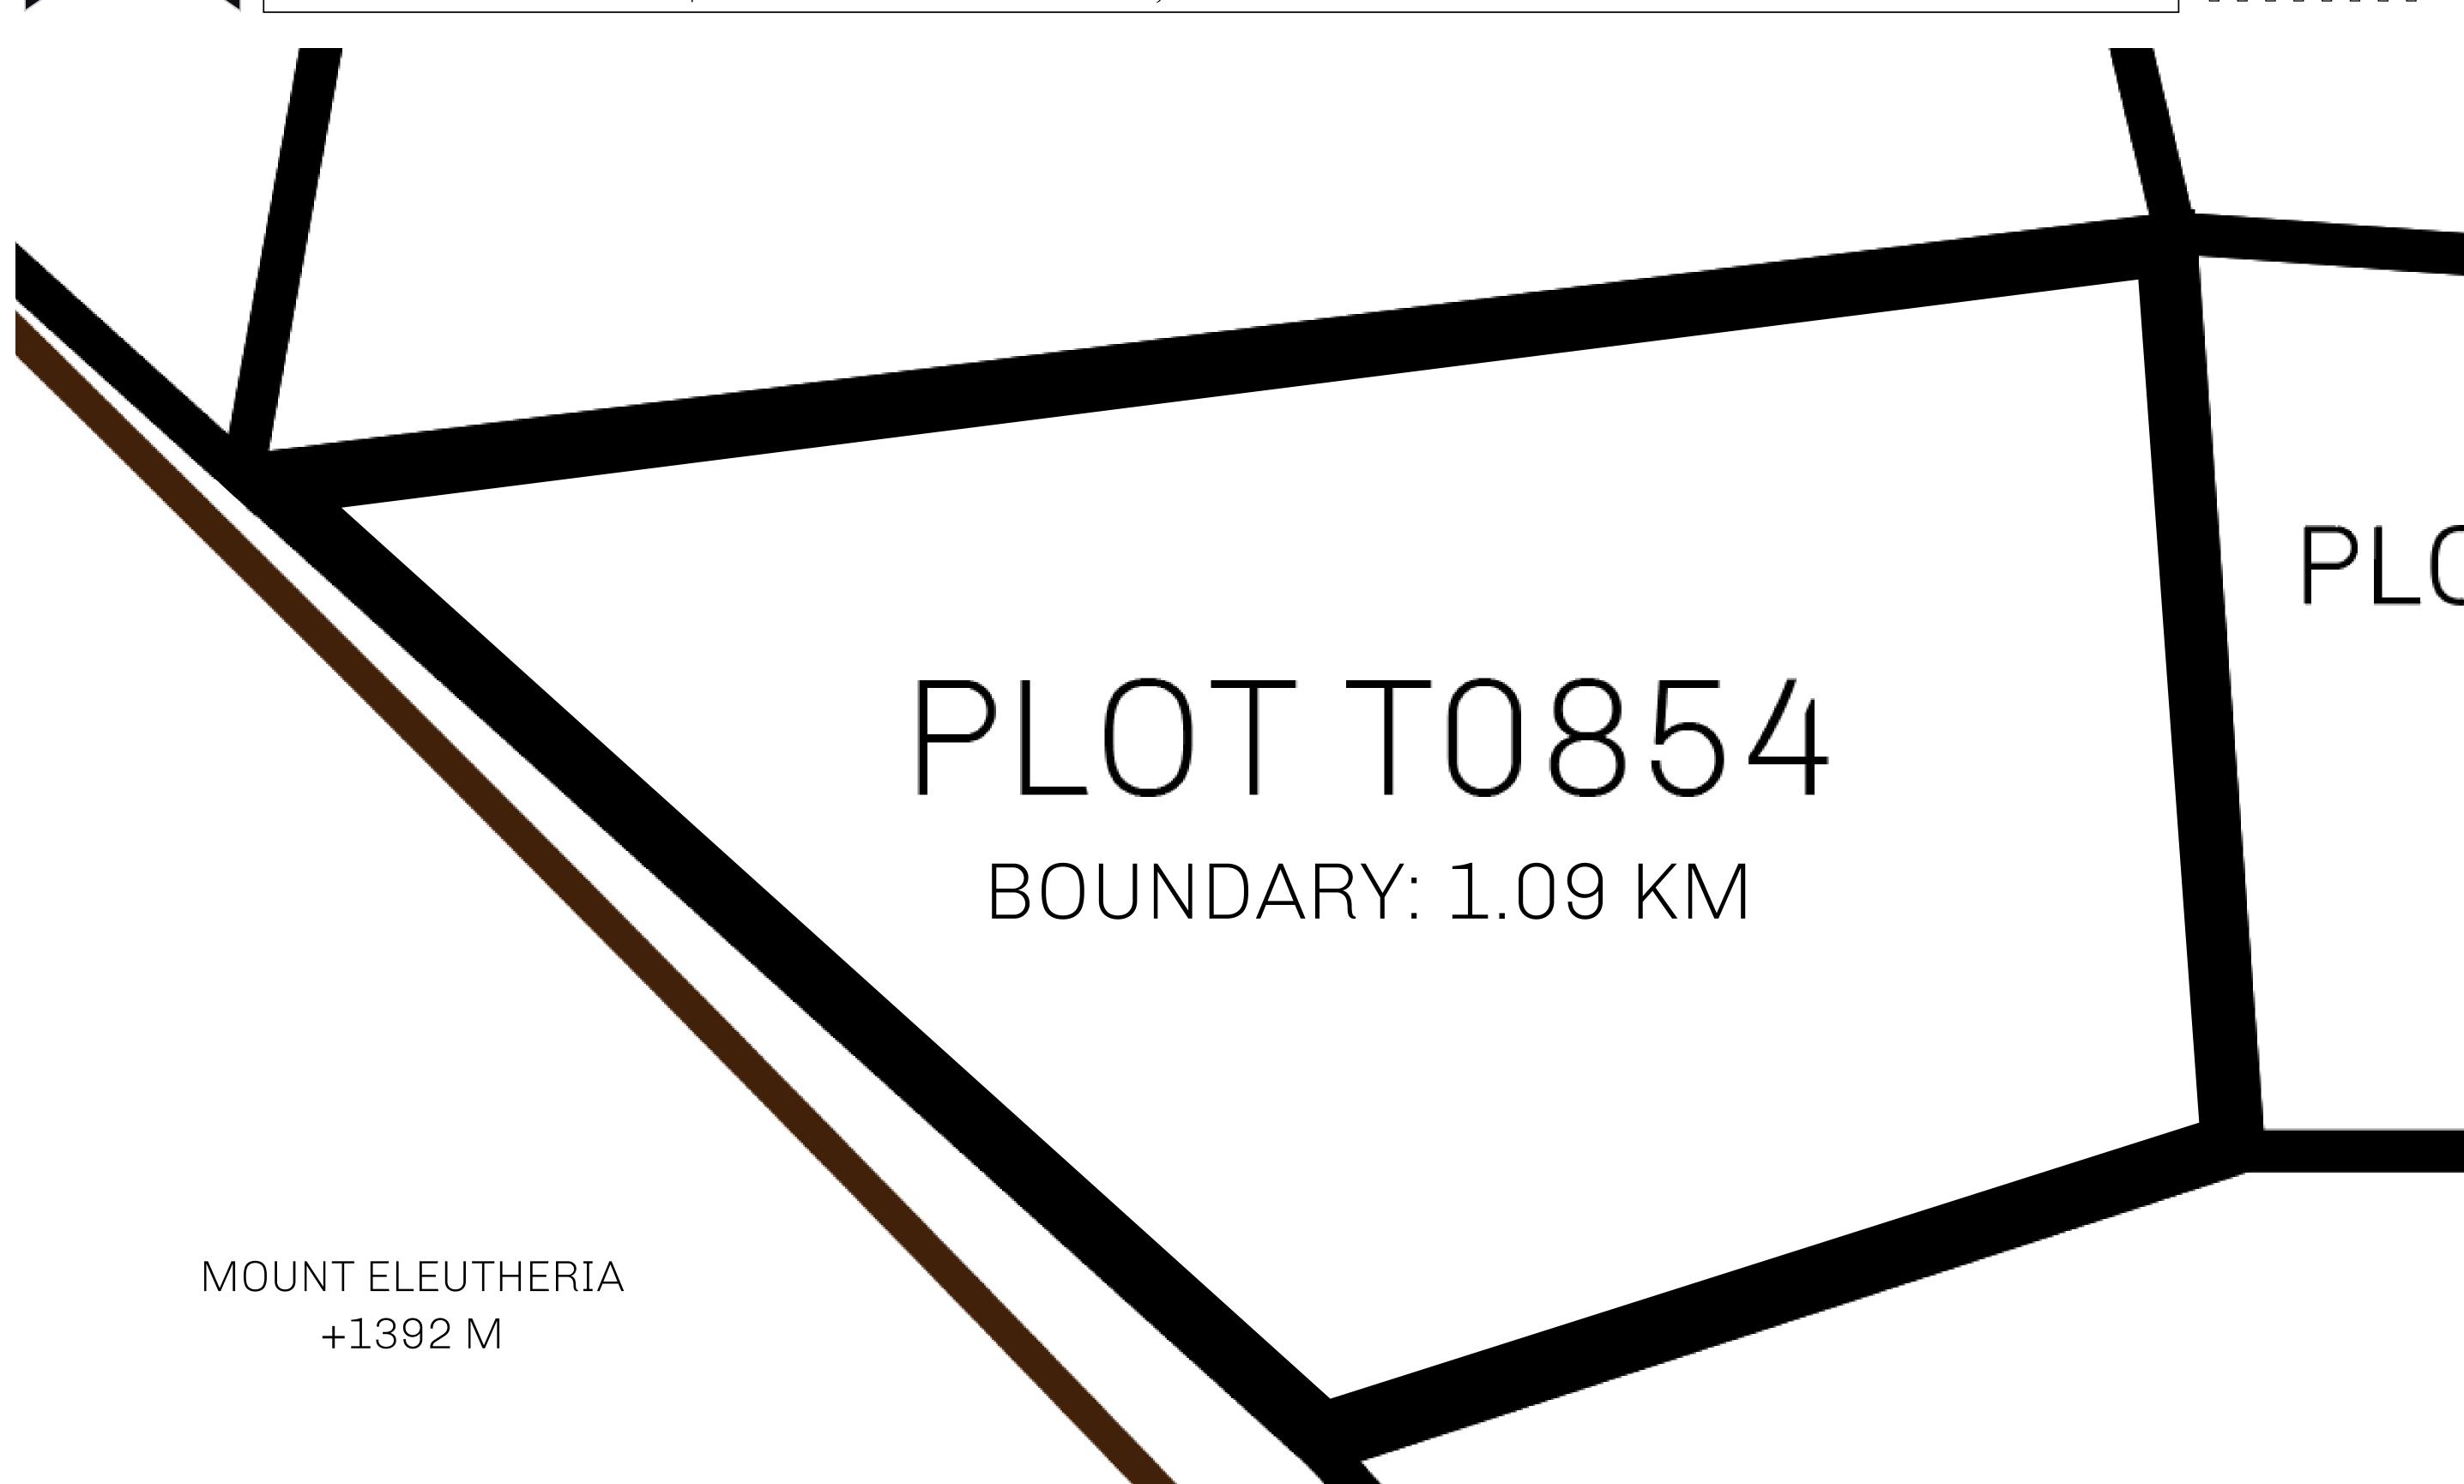

## GEOGRAPHY

COASTLINE
BORDERS
HIGHEST POINT
LOWEST POINT
PLOTS
SCALE

193.03 KM (119.94 MILES)
OCEAN, THE GREAT EMPIRE
MT ELEUTHERIA +1392 M
PUERTO DE LTT 0 M

1045

1:50000