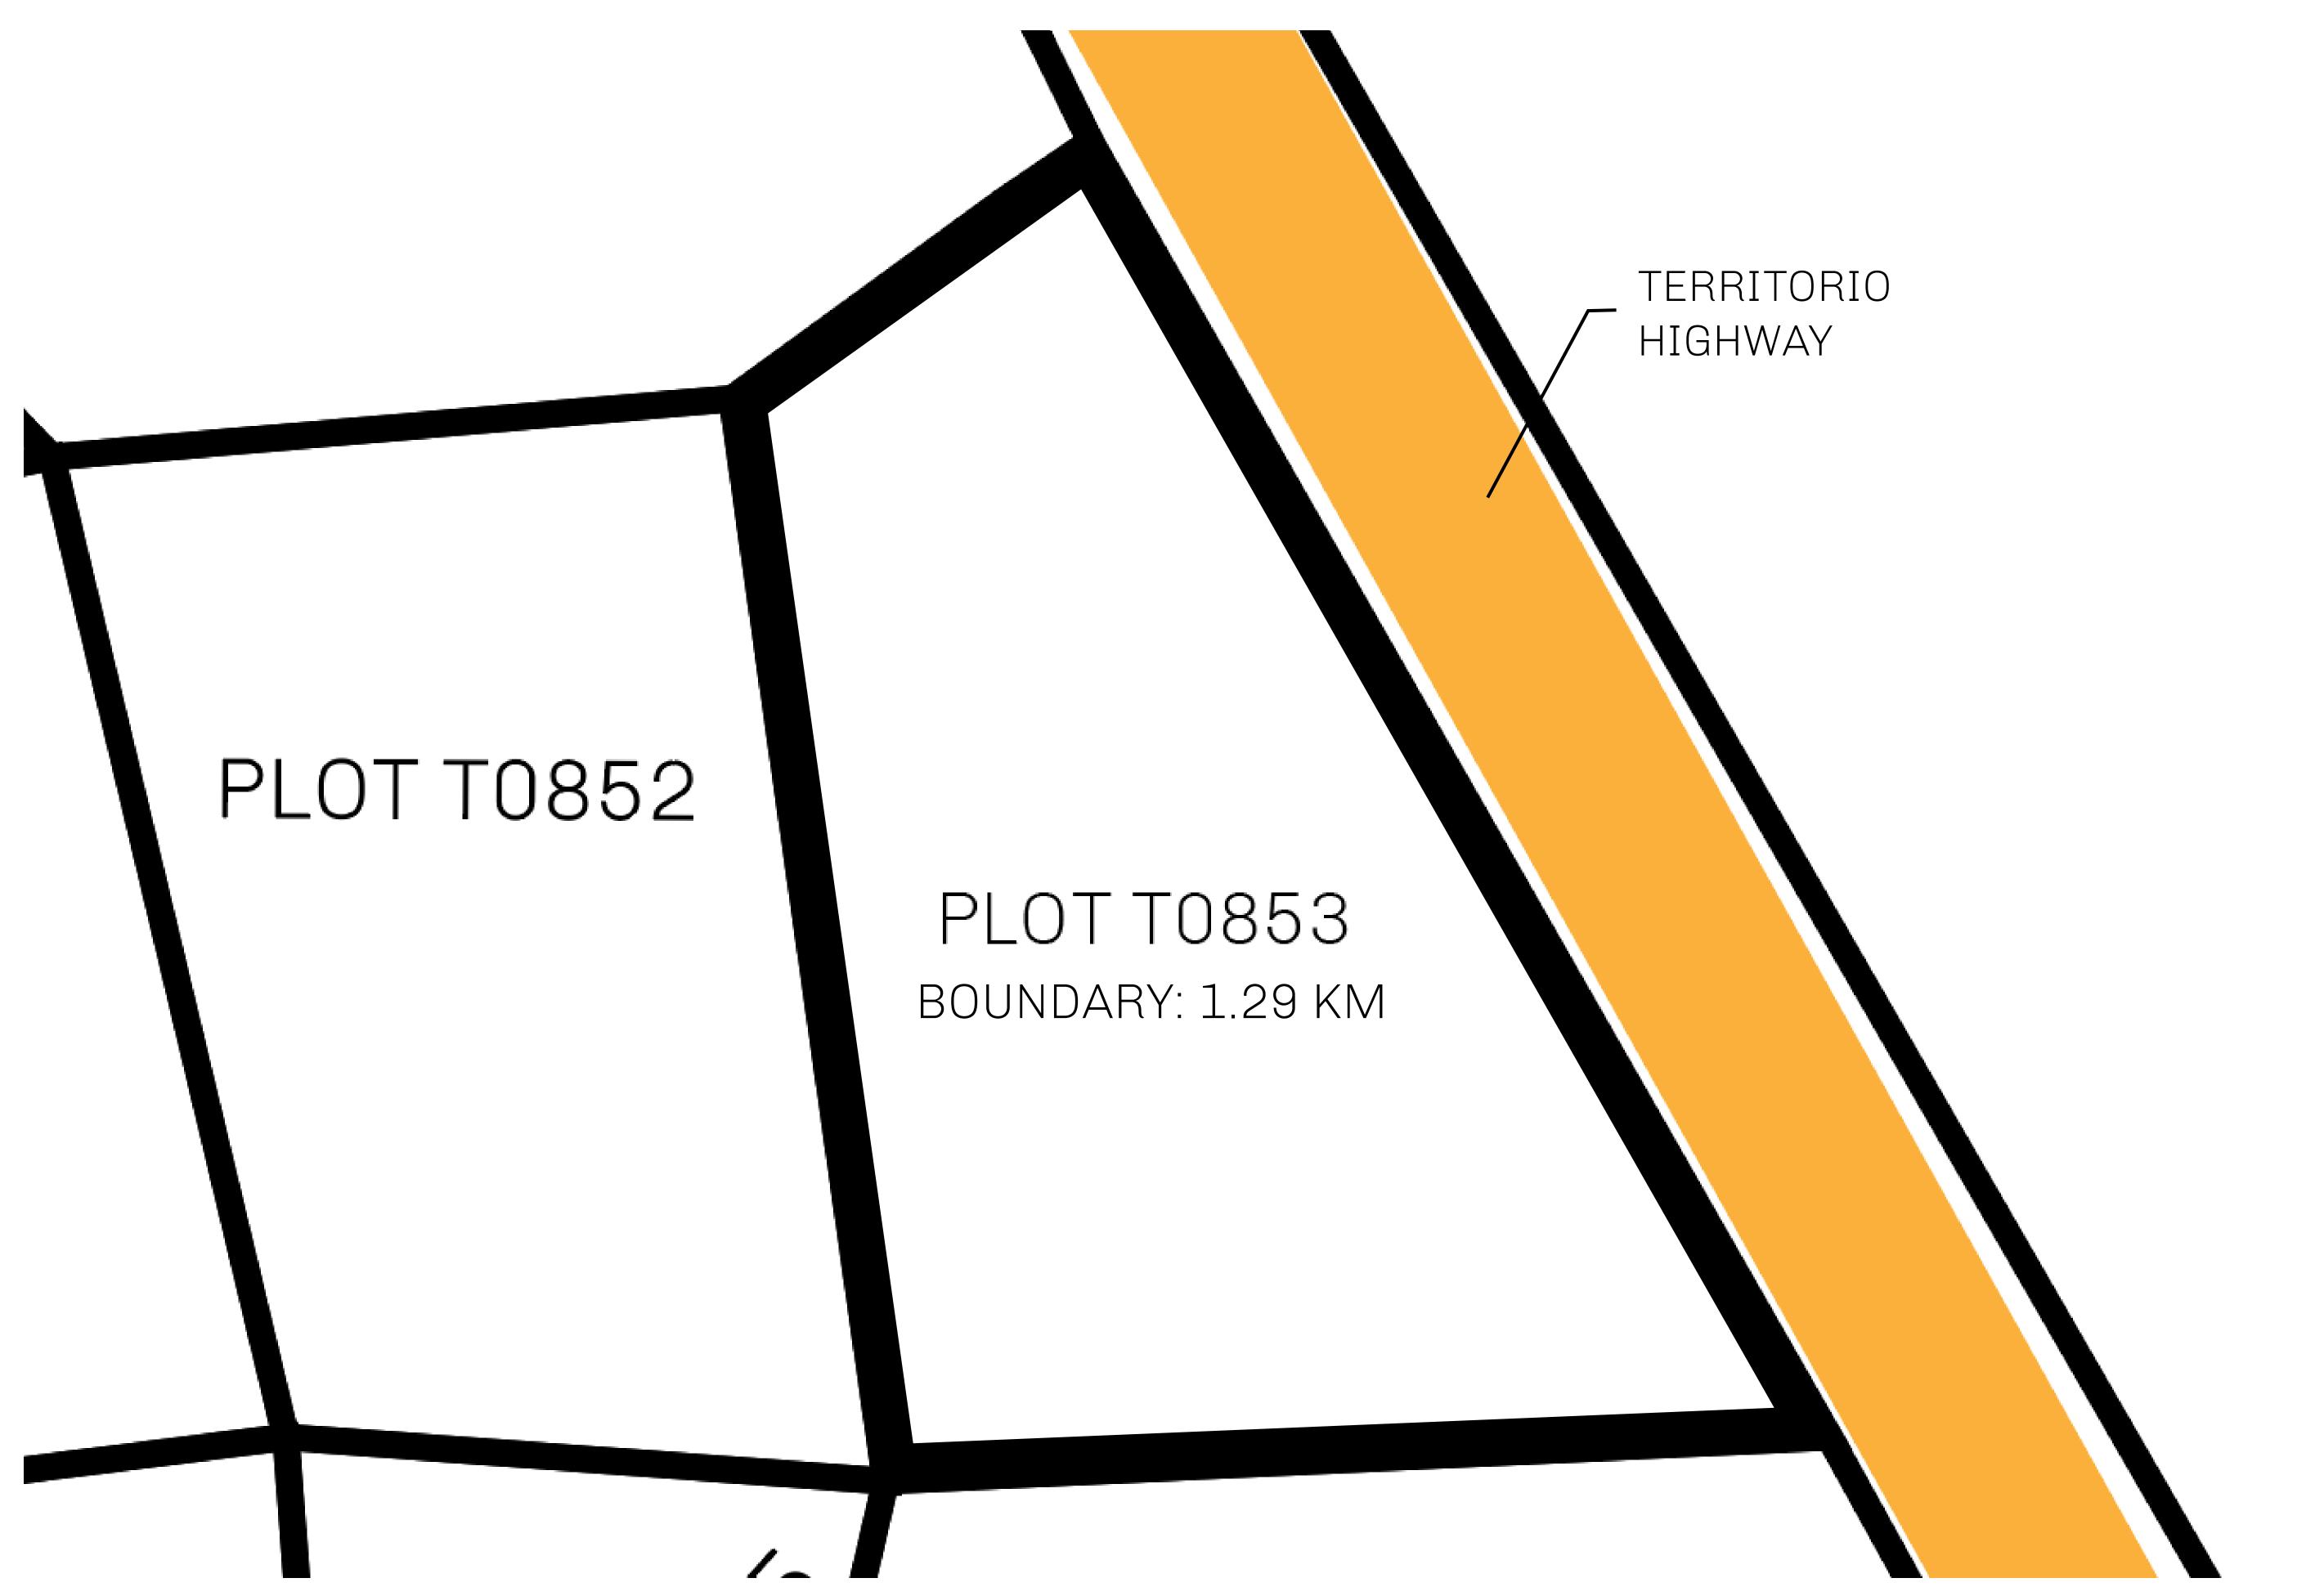

## H.M. LNFT Land Registry

TITLE NUMBER

T0853-221121

ADMINISTRATIVE AREA

TERRITORIO LTT ST

ISSUED 22 November 2021 ...

SCALE **1/50000** 

OWNER ENTITLEMENT