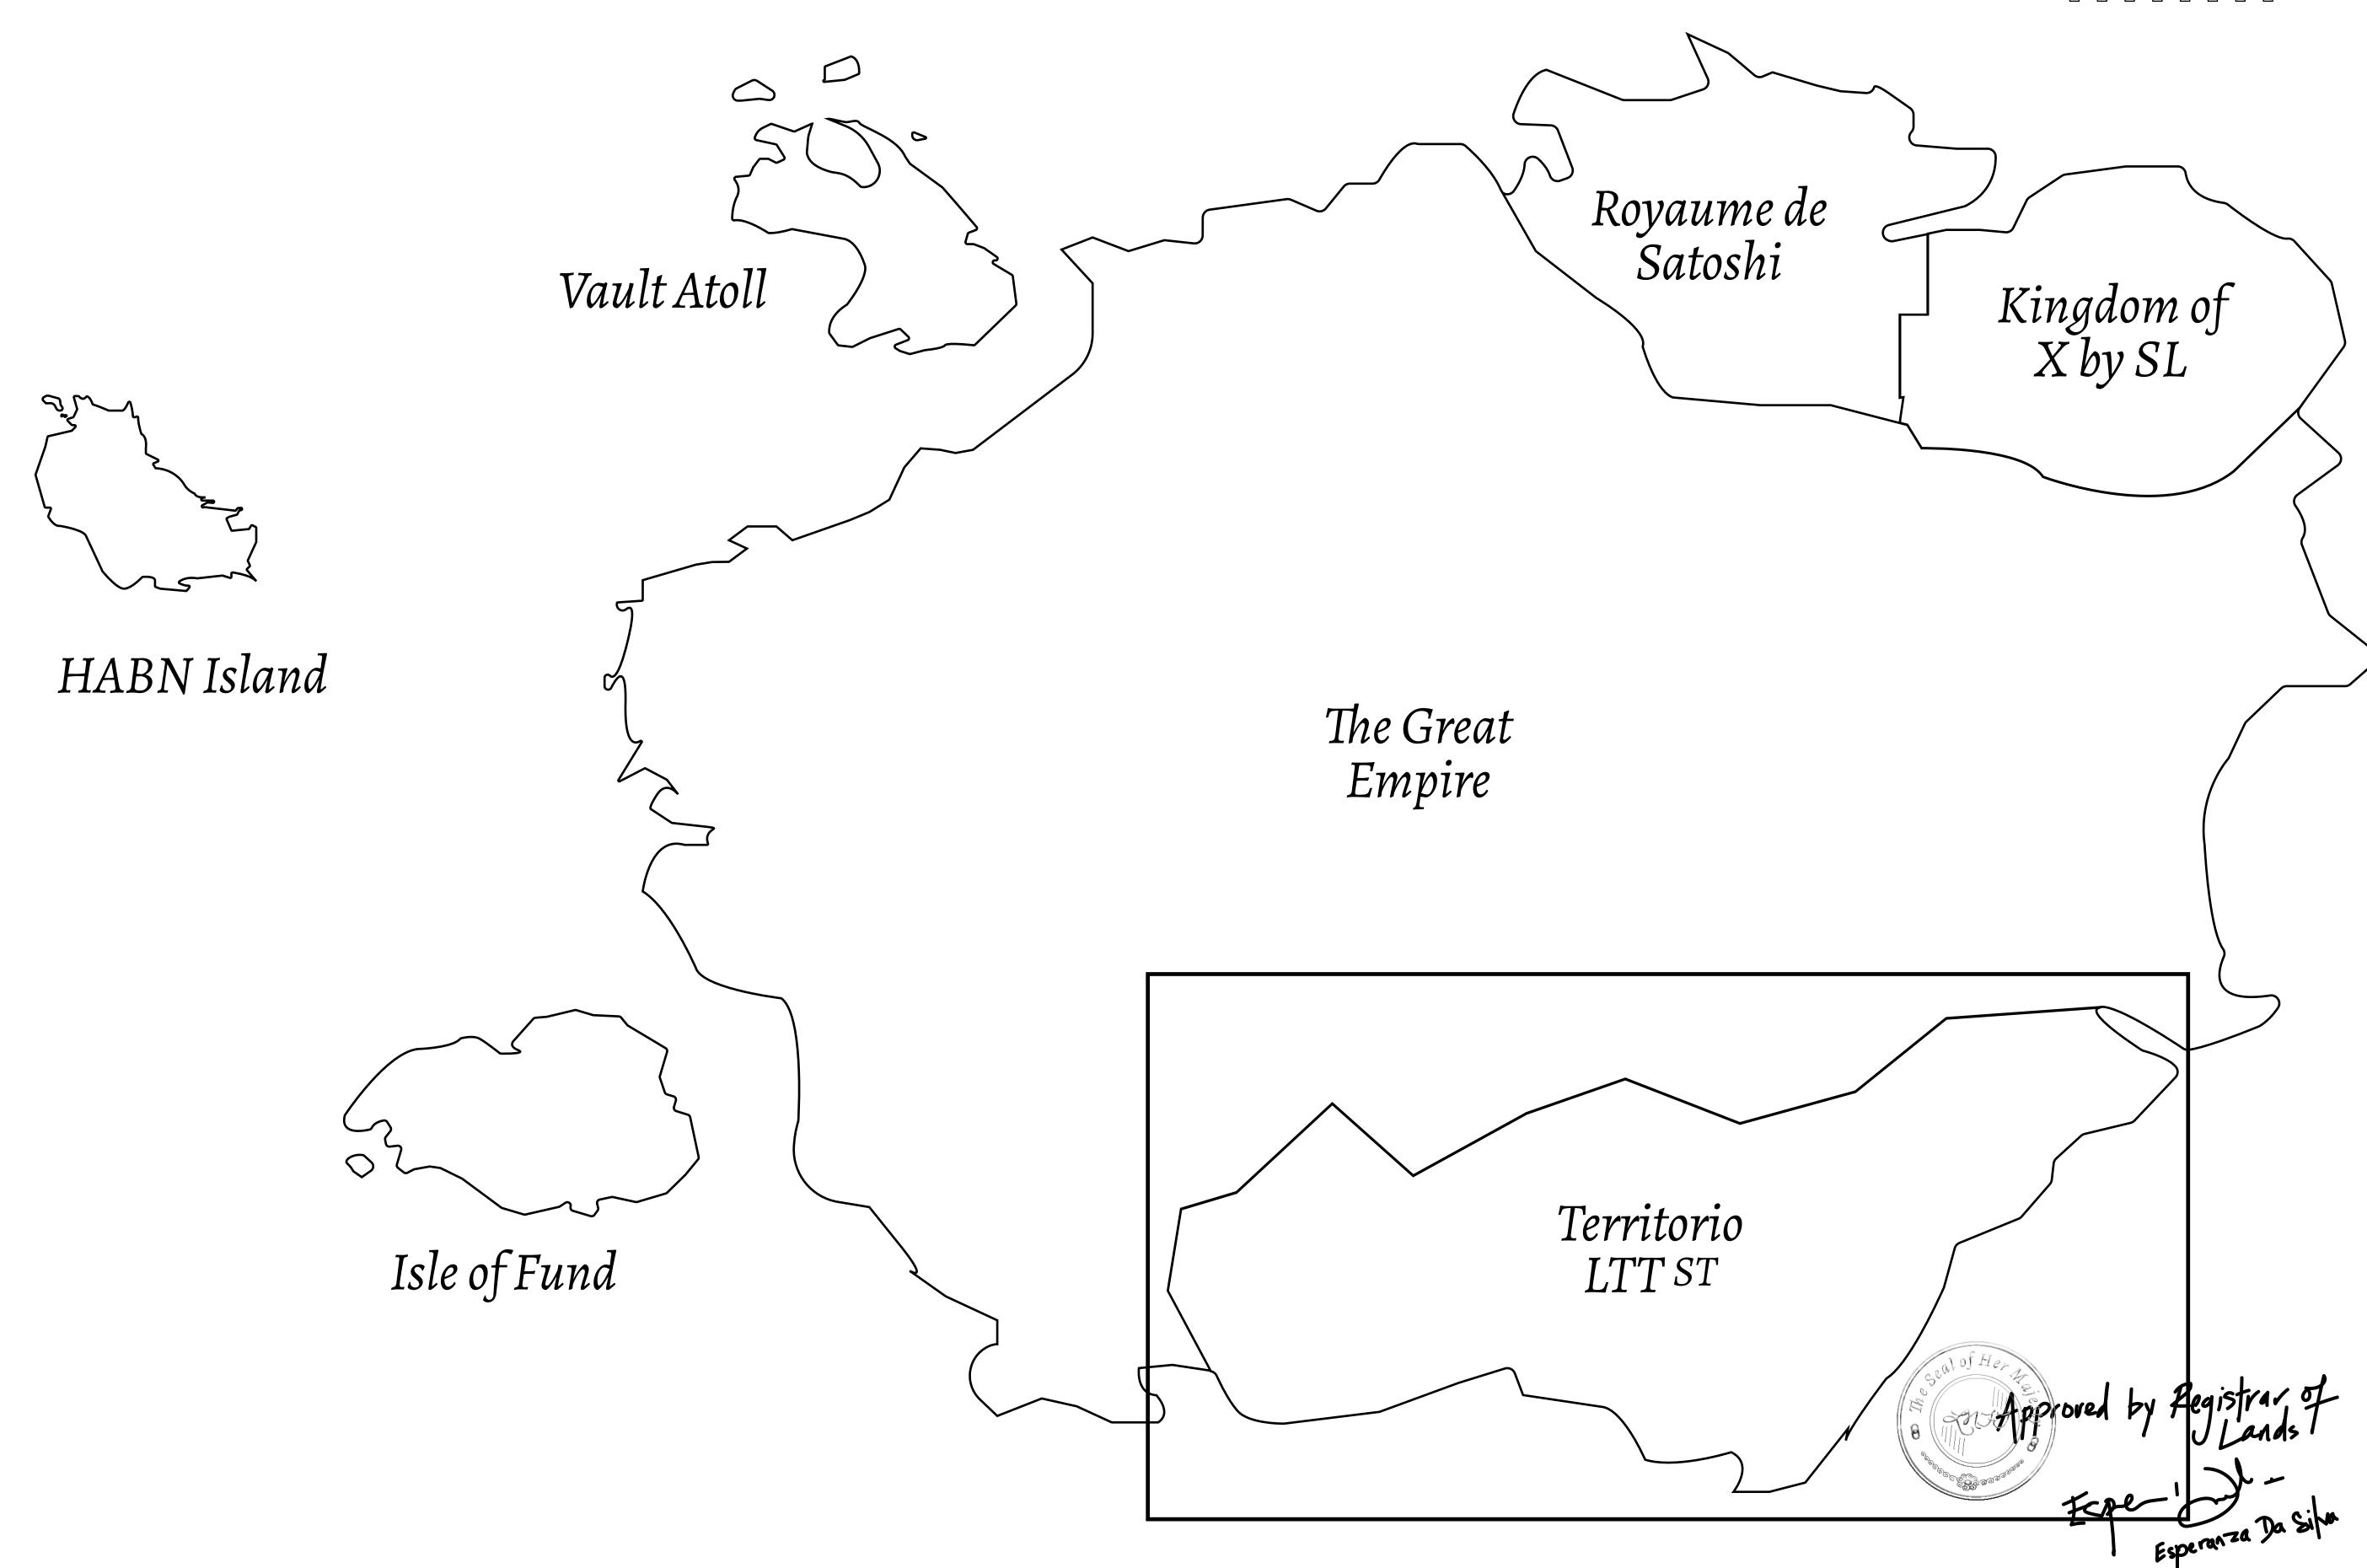

## THE SPANISH ARMADA

The most flamboyant of all of the states, this Spanish-speaking territory houses a clash of cultures. From the LTT trades in the El Mercado district to the solicitations for invites to the Great Empire, and even the traveling Caravans, it is a transient place; people are always on the move on the way to the Great Empire or a trek through the Dividing Range to the Royaume De Satoshi. Commerce uses derivations of LTT such as LTTE, LTTB, and LTTC.

## GEOGRAPHY

COASTLINE
BORDERS
HIGHEST POINT
LOWEST POINT
PLOTS
SCALE

193.03 KM (119.94 MILES)
OCEAN, THE GREAT EMPIRE
MT ELEUTHERIA +1392 M
PUERTO DE LTT 0 M

1045

1:50000

## H.M. LNFT Land Registry

TITLE NUMBER

T0853-221121

ADMINISTRATIVE AREA

TERRITORIO LTT ST

ISSUED 22 November 2021 ...

SCALE **1/50000** 

OWNER ENTITLEMENT