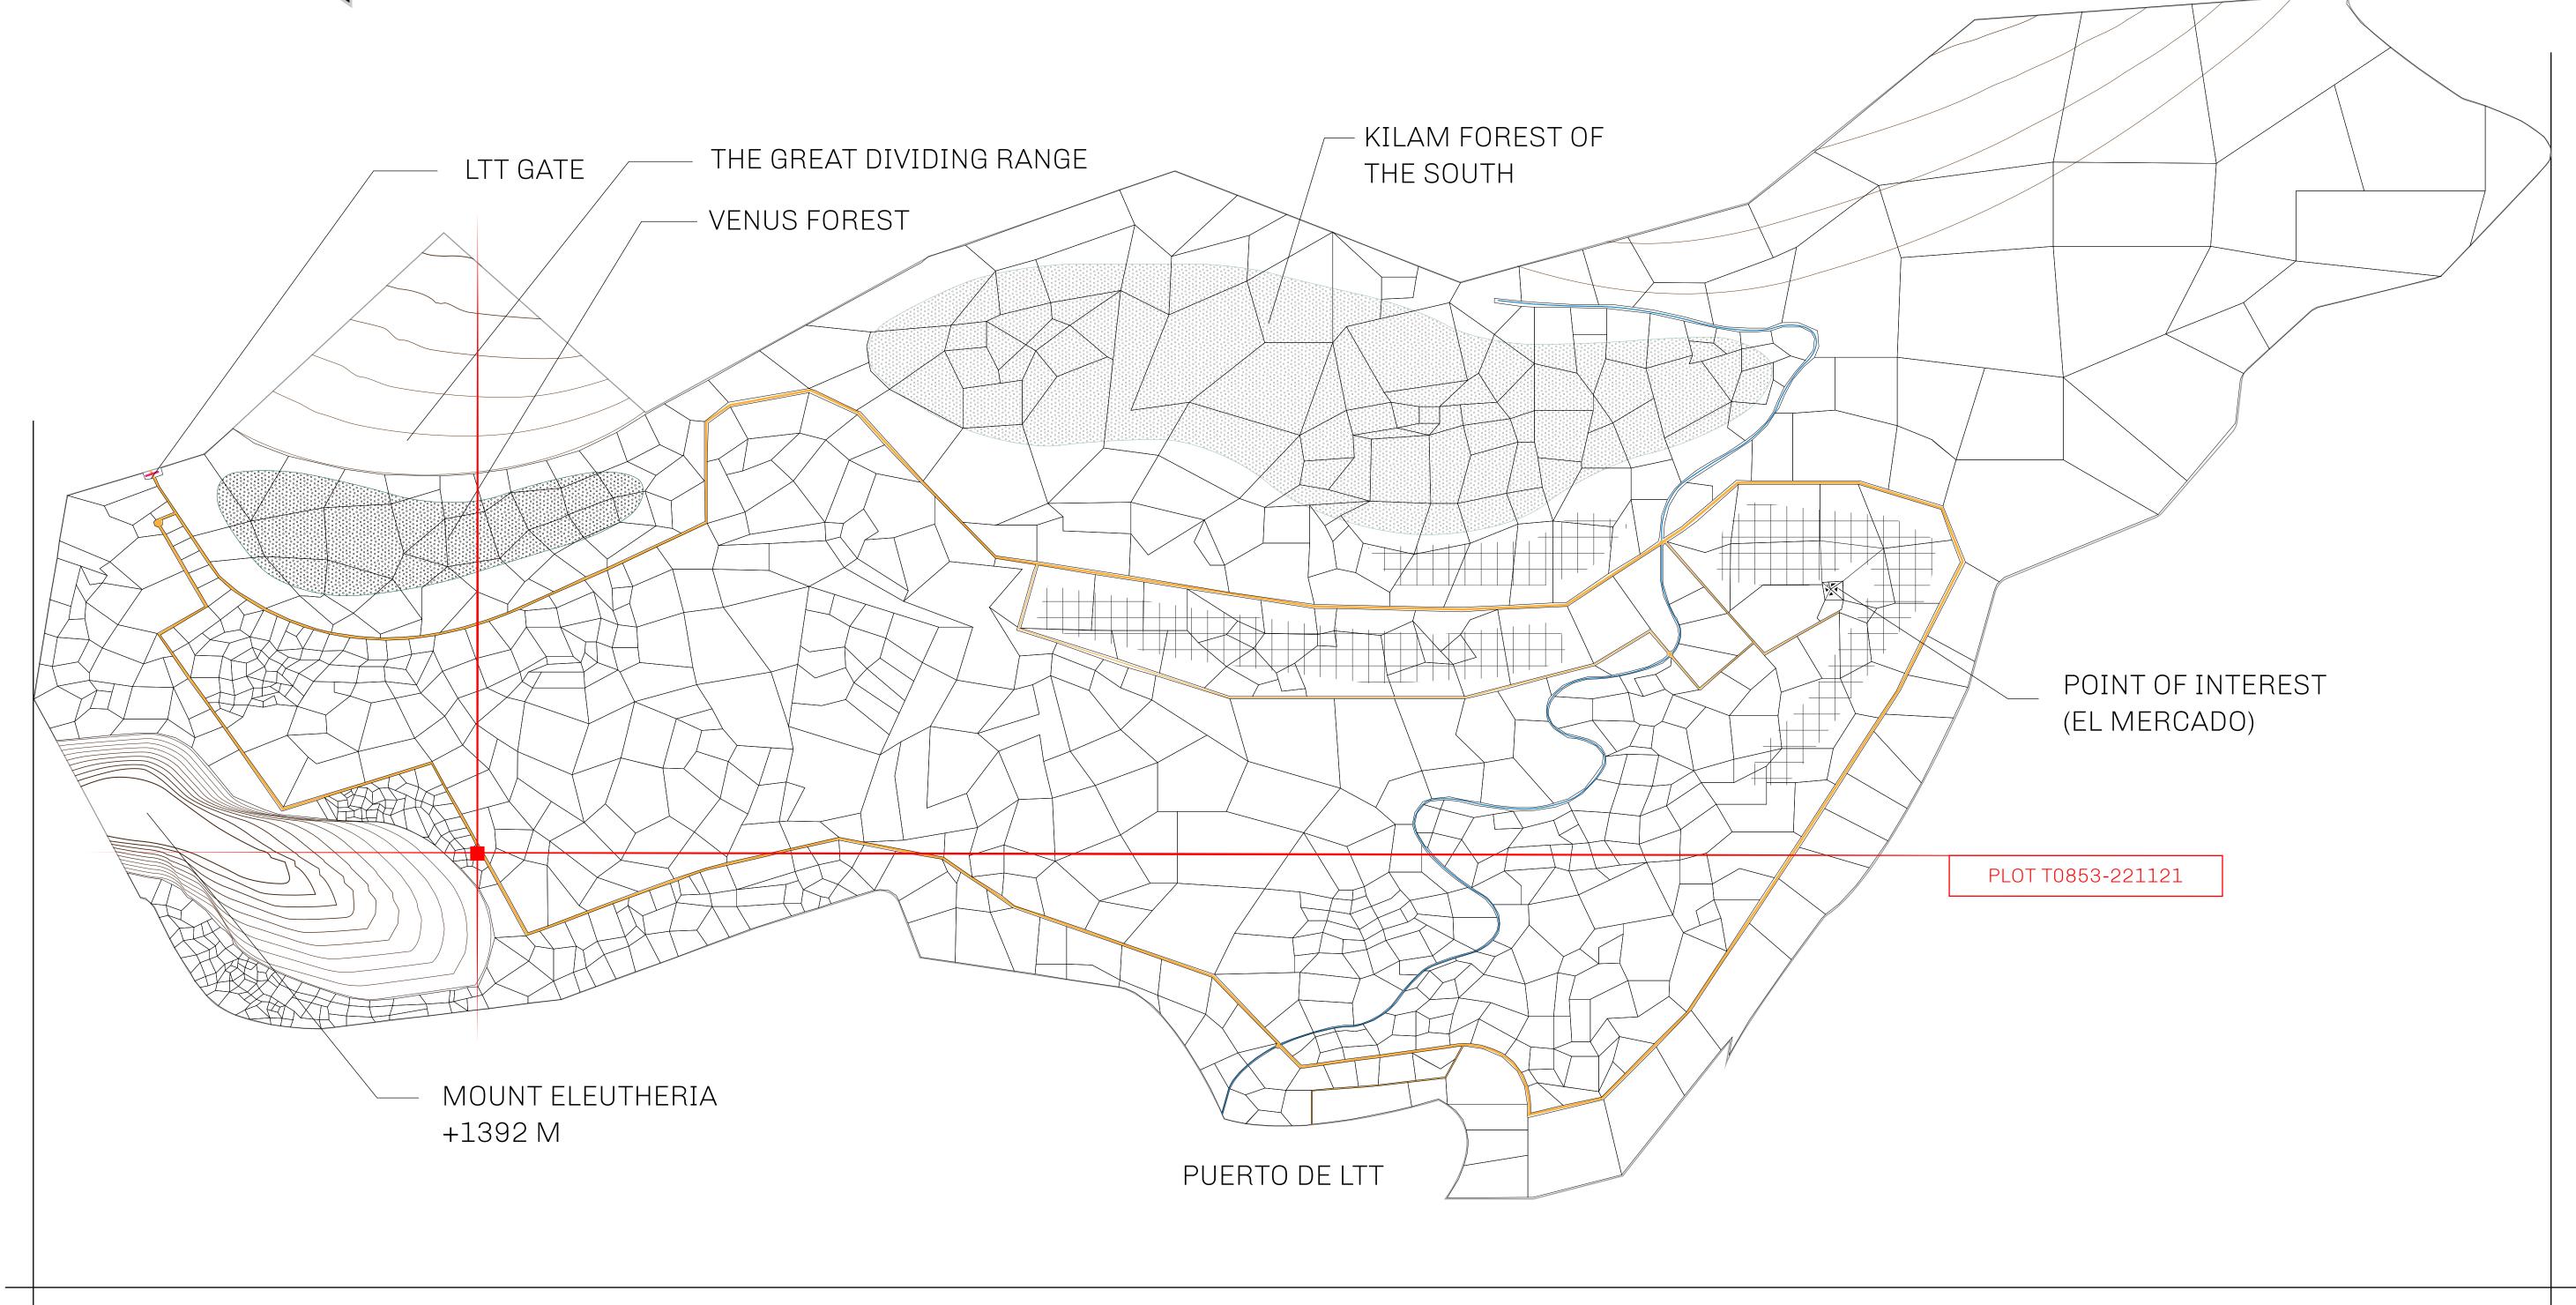

## THE SPANISH ARMADA

The most flamboyant of all of the states, this Spanish-speaking territory houses a clash of cultures. From the LTT trades in the El Mercado district to the solicitations for invites to the Great Empire, and even the traveling Caravans, it is a transient place; people are always on the move on the way to the Great Empire or a trek through the Dividing Range to the Royaume De Satoshi. Commerce uses derivations of LTT such as LTTE, LTTB, and LTTC.

## GEOGRAPHY

COASTLINE
BORDERS
HIGHEST POINT
LOWEST POINT
PLOTS
SCALE

193.03 KM (119.94 MILES)
OCEAN, THE GREAT EMPIRE
MT ELEUTHERIA +1392 M
PUERTO DE LTT 0 M

1045

1:50000

## H.M. LNFT Land Registry

TITLE NUMBER

T0853-221121

ADMINISTRATIVE AREA

TERRITORIO LTT ST

ISSUED 22 November 2021 ...

SCALE **1/50000** 

OWNER ENTITLEMENT