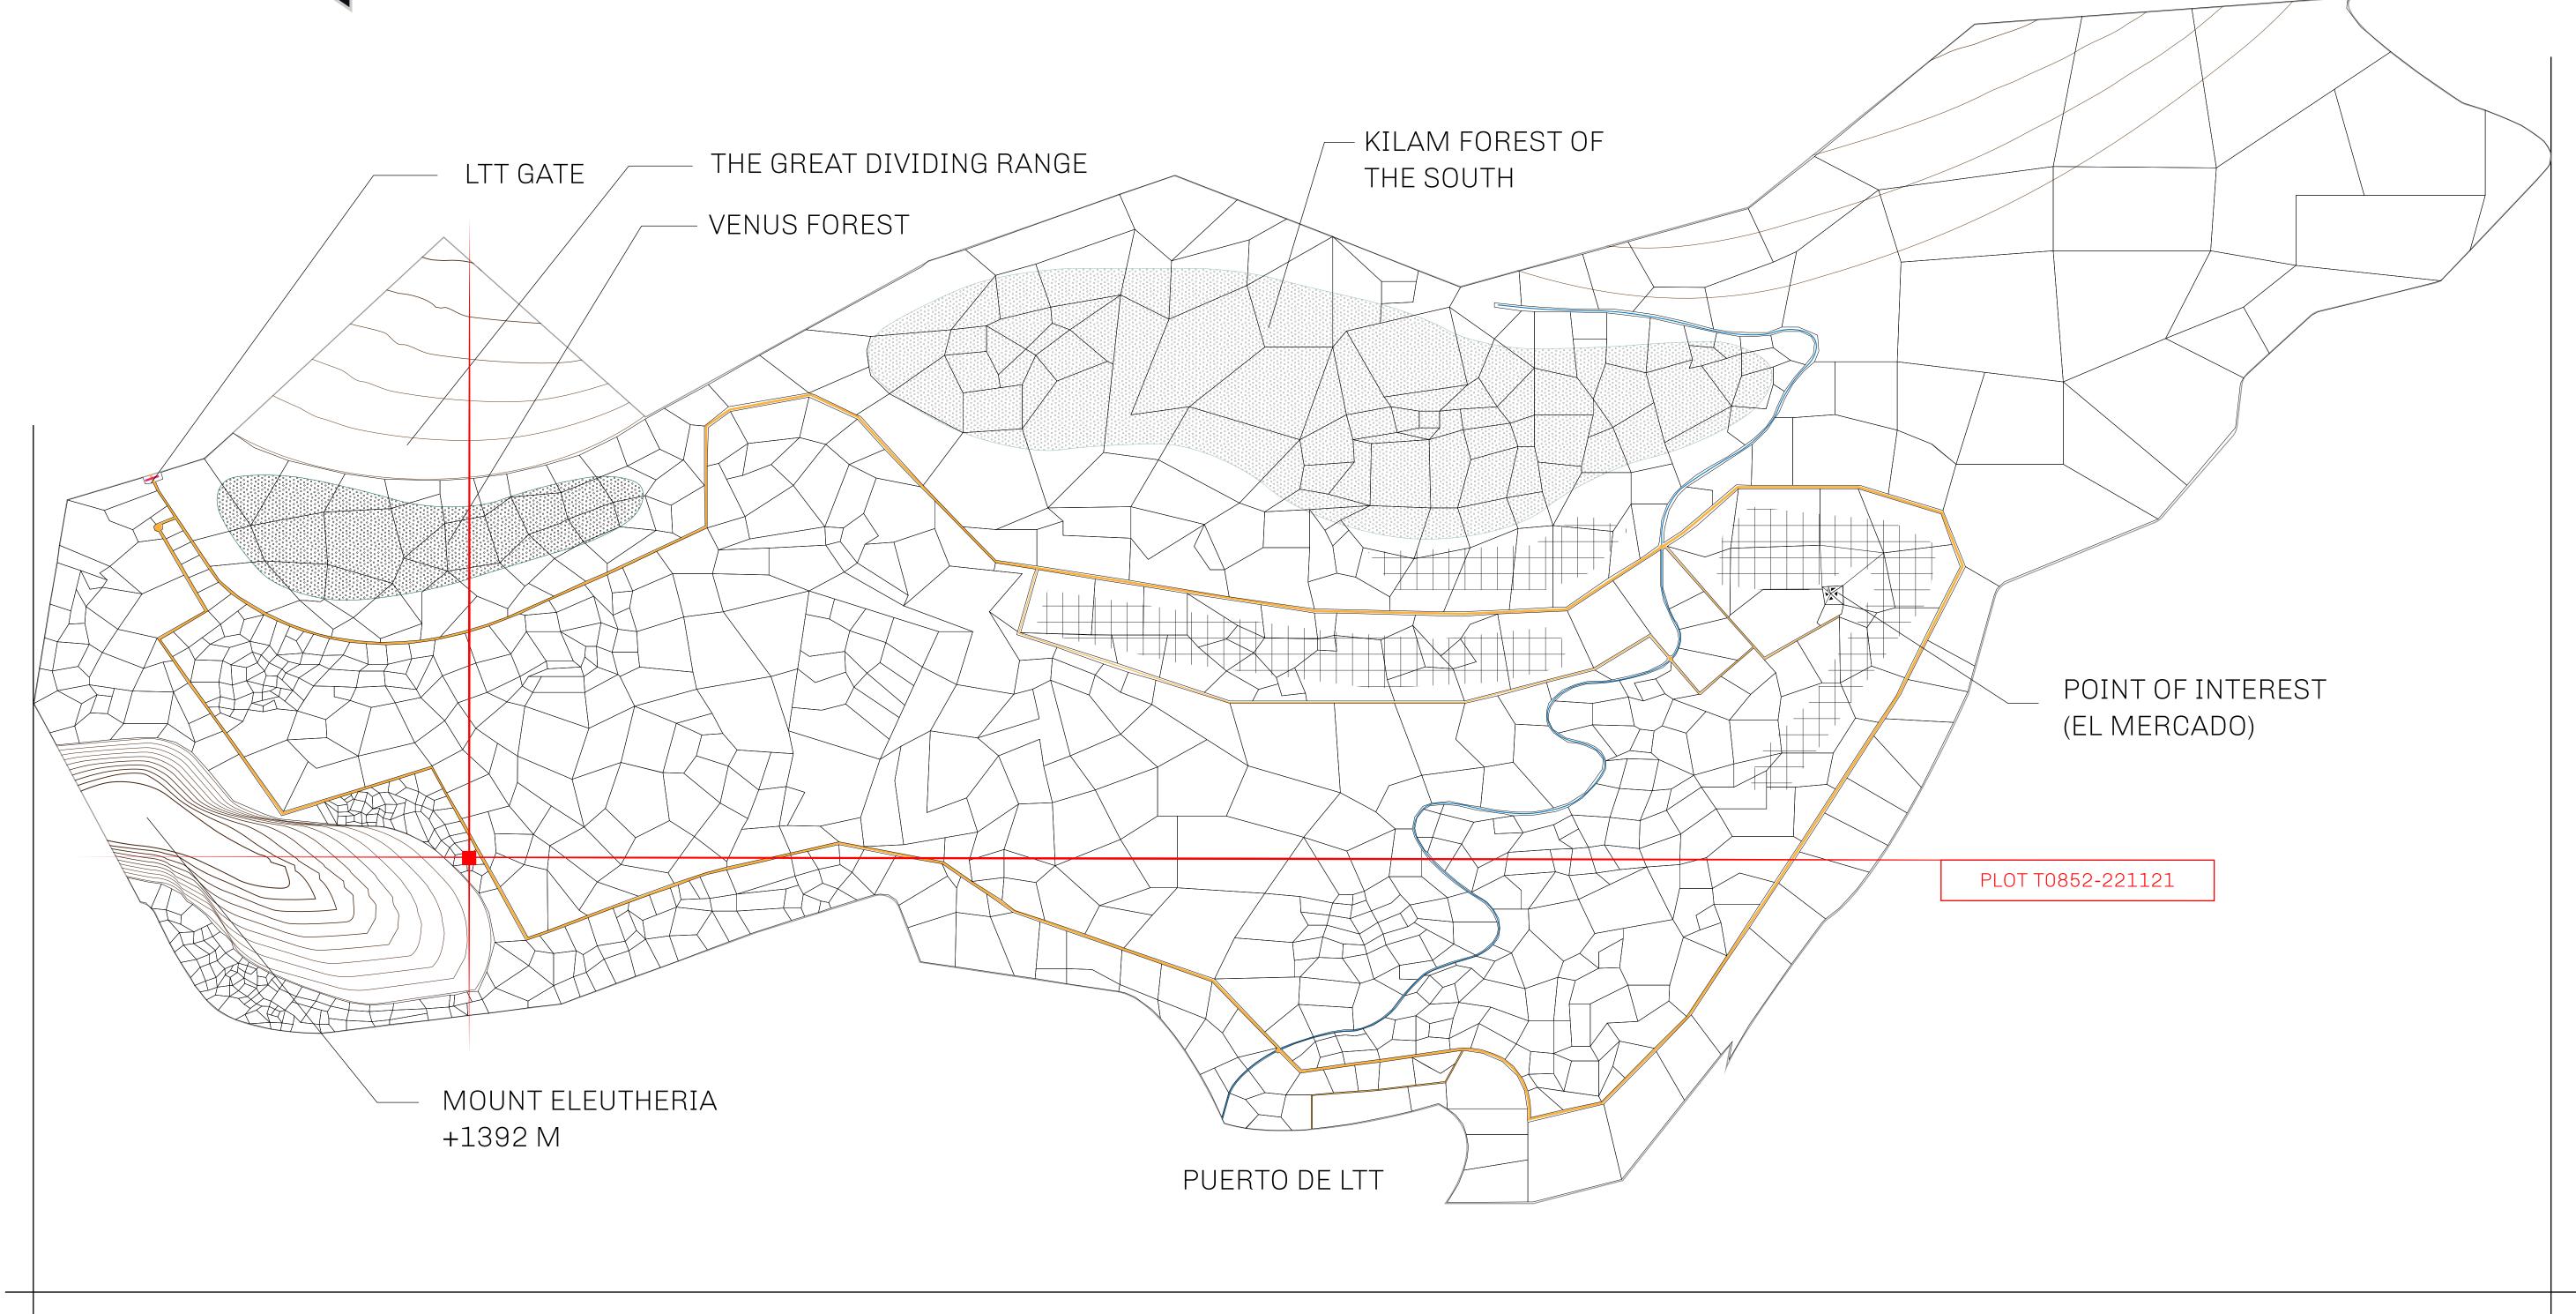

## THE SPANISH ARMADA

The most flamboyant of all of the states, this Spanish-speaking territory houses a clash of cultures. From the LTT trades in the El Mercado district to the solicitations for invites to the Great Empire, and even the traveling Caravans, it is a transient place; people are always on the move on the way to the Great Empire or a trek through the Dividing Range to the Royaume De Satoshi. Commerce uses derivations of LTT such as LTTE, LTTB, and LTTC.

## GEOGRAPHY

COASTLINE
BORDERS
HIGHEST POINT
LOWEST POINT
PLOTS
SCALE

193.03 KM (119.94 MILES)
OCEAN, THE GREAT EMPIRE
MT ELEUTHERIA +1392 M
PUERTO DE LTT 0 M

1045

1:50000

## H.M. LNFT Land Registry

T0852-221121

TITLE NUMBER

TERRITORIO LTT ST

ISSUED 22 November 2021

SCALE **1/50000** 

OWNER ENTITLEMENT

Type W-T: Share of 0.1% of all BUN sales (rewarded in Credits) plus 1% of all LTT redeemed based on number of NFT Stories minted; Mint 4 NFT Stories

TERRITORIO HIGHWAY PL0T T0852 BOUNDARY: 1.10 KM LOT T0851 PL0T T0853