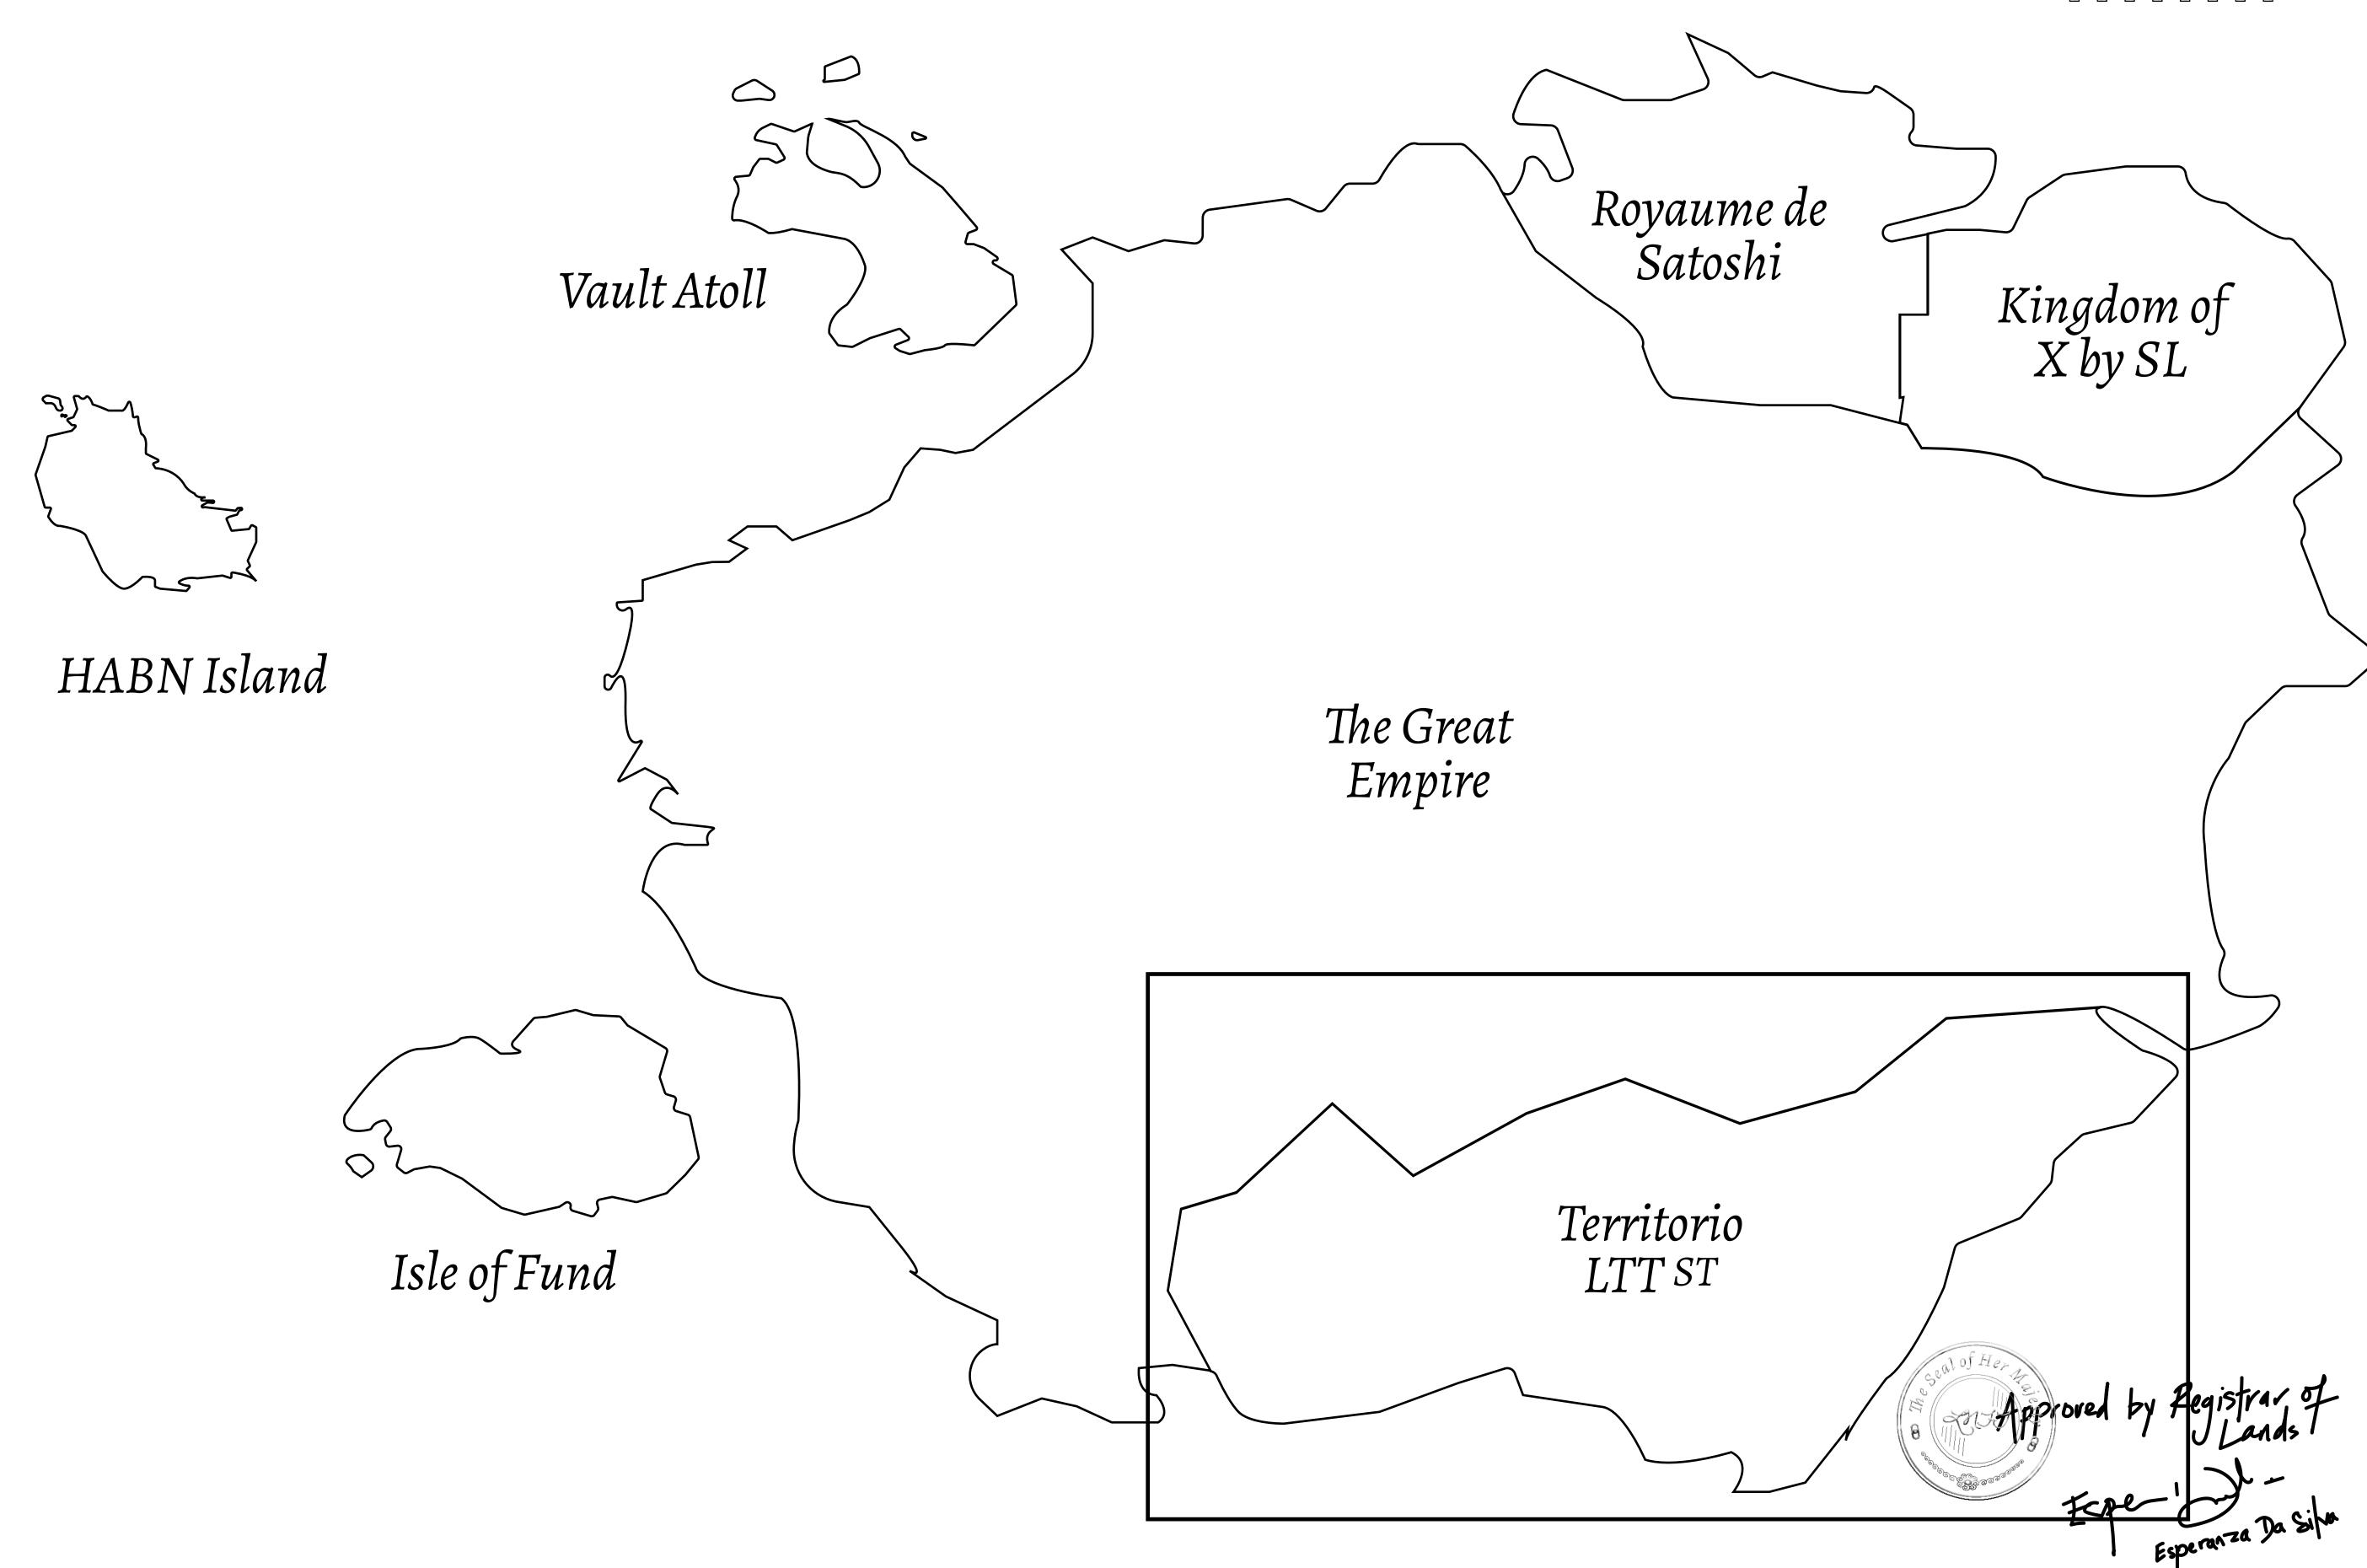

## THE SPANISH ARMADA

The most flamboyant of all of the states, this Spanish-speaking territory houses a clash of cultures. From the LTT trades in the El Mercado district to the solicitations for invites to the Great Empire, and even the traveling Caravans, it is a transient place; people are always on the move on the way to the Great Empire or a trek through the Dividing Range to the Royaume De Satoshi. Commerce uses derivations of LTT such as LTTE, LTTB, and LTTC.

## GEOGRAPHY

COASTLINE
BORDERS
HIGHEST POINT
LOWEST POINT
PLOTS
SCALE

193.03 KM (119.94 MILES)
OCEAN, THE GREAT EMPIRE
MT ELEUTHERIA +1392 M
PUERTO DE LTT 0 M

1045

1:50000

TERRITORIO HIGHWAY PL0T T0852 BOUNDARY: 1.10 KM LOT T0851 PL0T T0853