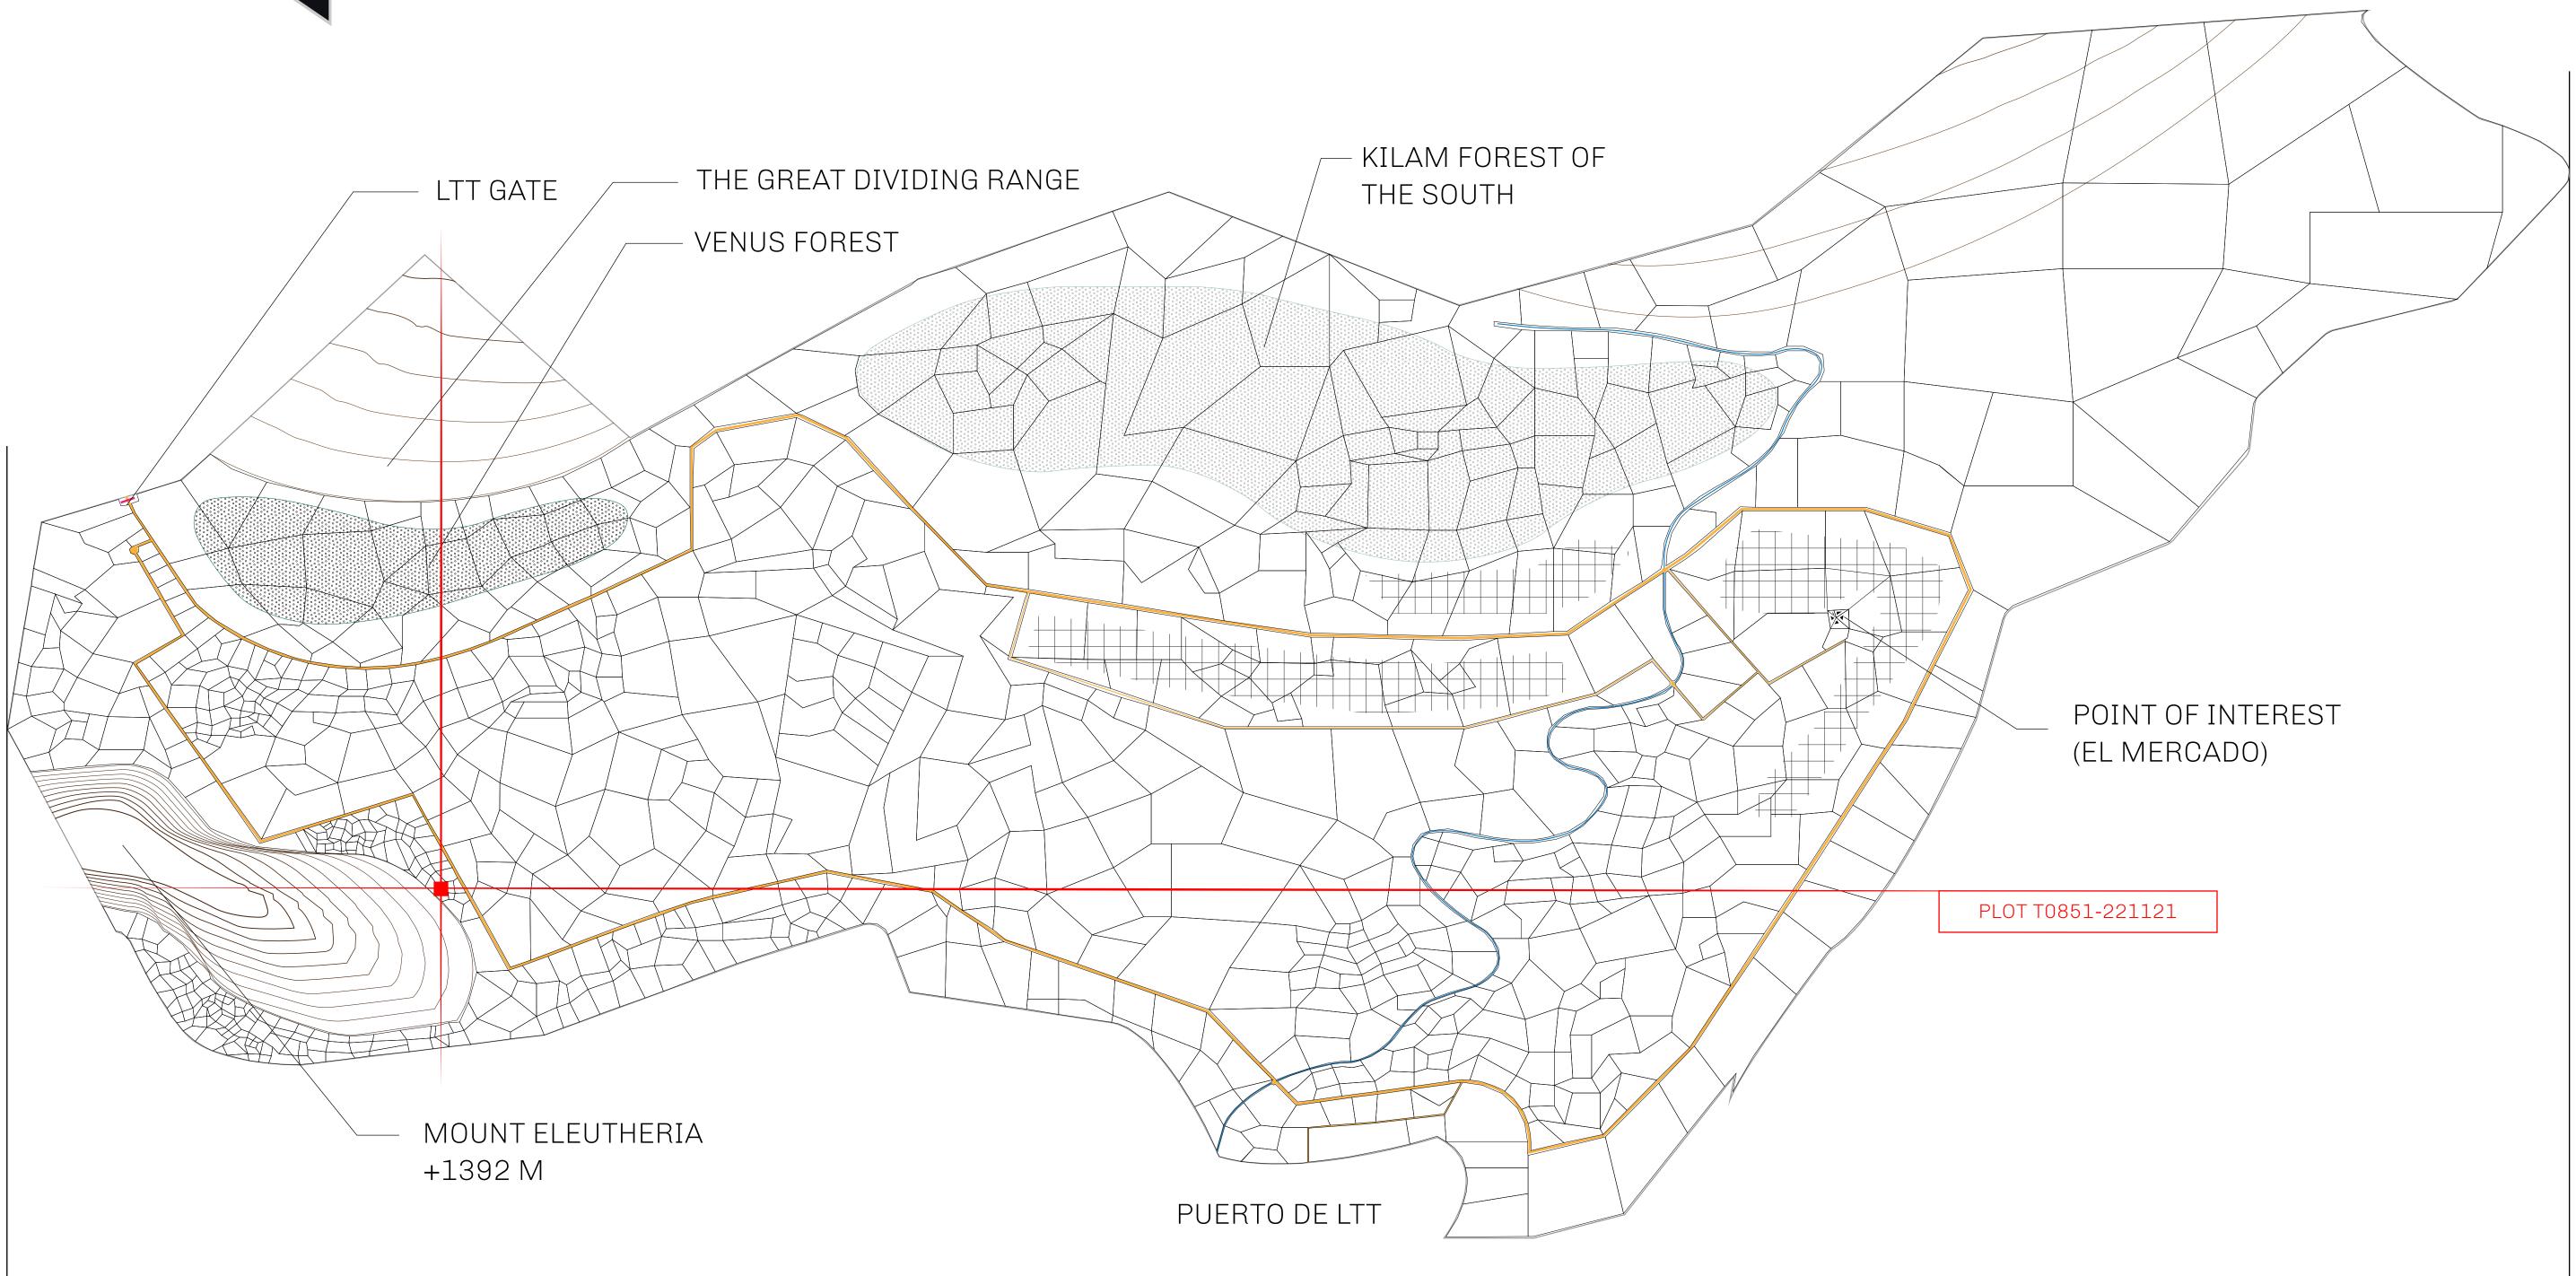

#### GEOGRAPHY

COASTLINE BORDERS HIGHEST POINT LOWEST POINT PLOTS SCALE

193.03 KM (119.94 MILES) OCEAN, THE GREAT EMPIRE MT ELEUTHERIA +1392 M PUERTO DE LTT O M 1045 1:50000

73.54 KM

#### MOUNT ELEUTHERIA +1392 M

| y        | TITLE NUMBER                 |               |
|----------|------------------------------|---------------|
|          | T0851-221121                 |               |
| O LTT ST | ISSUED 22 November 2021 Jaj. | SCALE 1/50000 |

# PLOT T0851 Boundary: 1.32 km