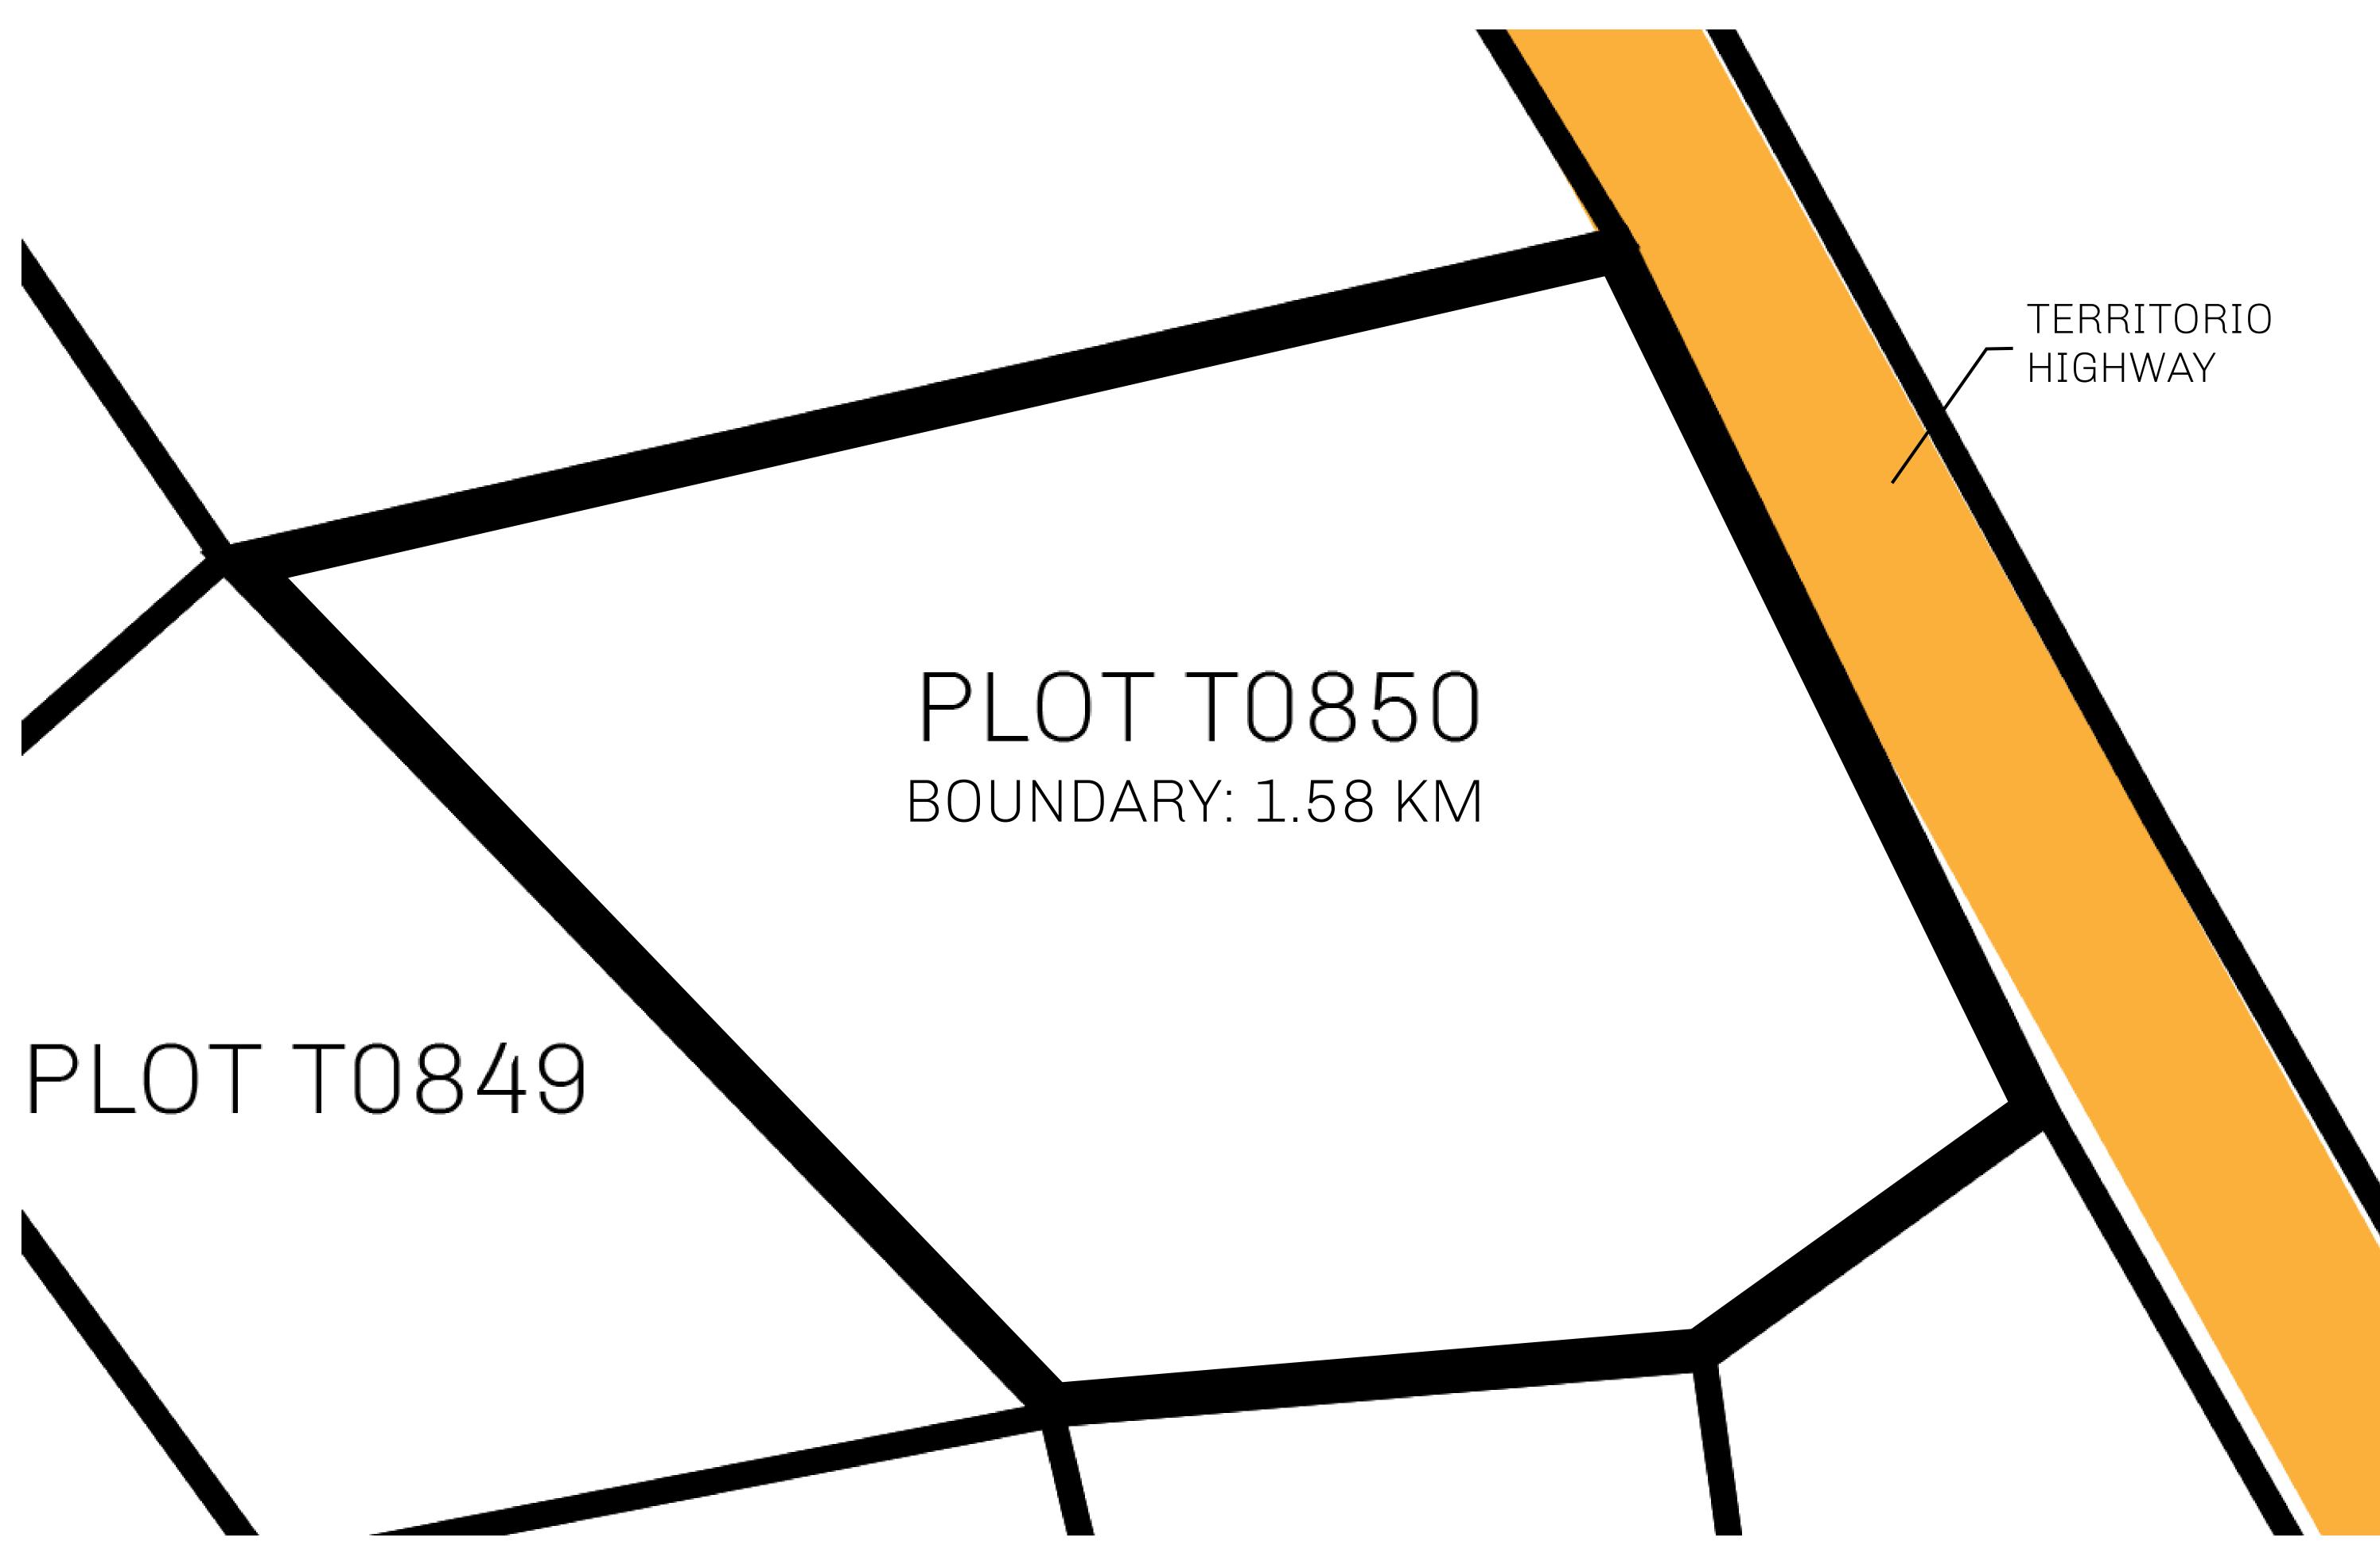

## H.M. LNFT Land Registry

TITLE NUMBER

T0850-221121

ADMINISTRATIVE AREA

TERRITORIO LTT ST

ISSUED 22 November 2021

SCALE **1/50000** 

OWNER ENTITLEMENT