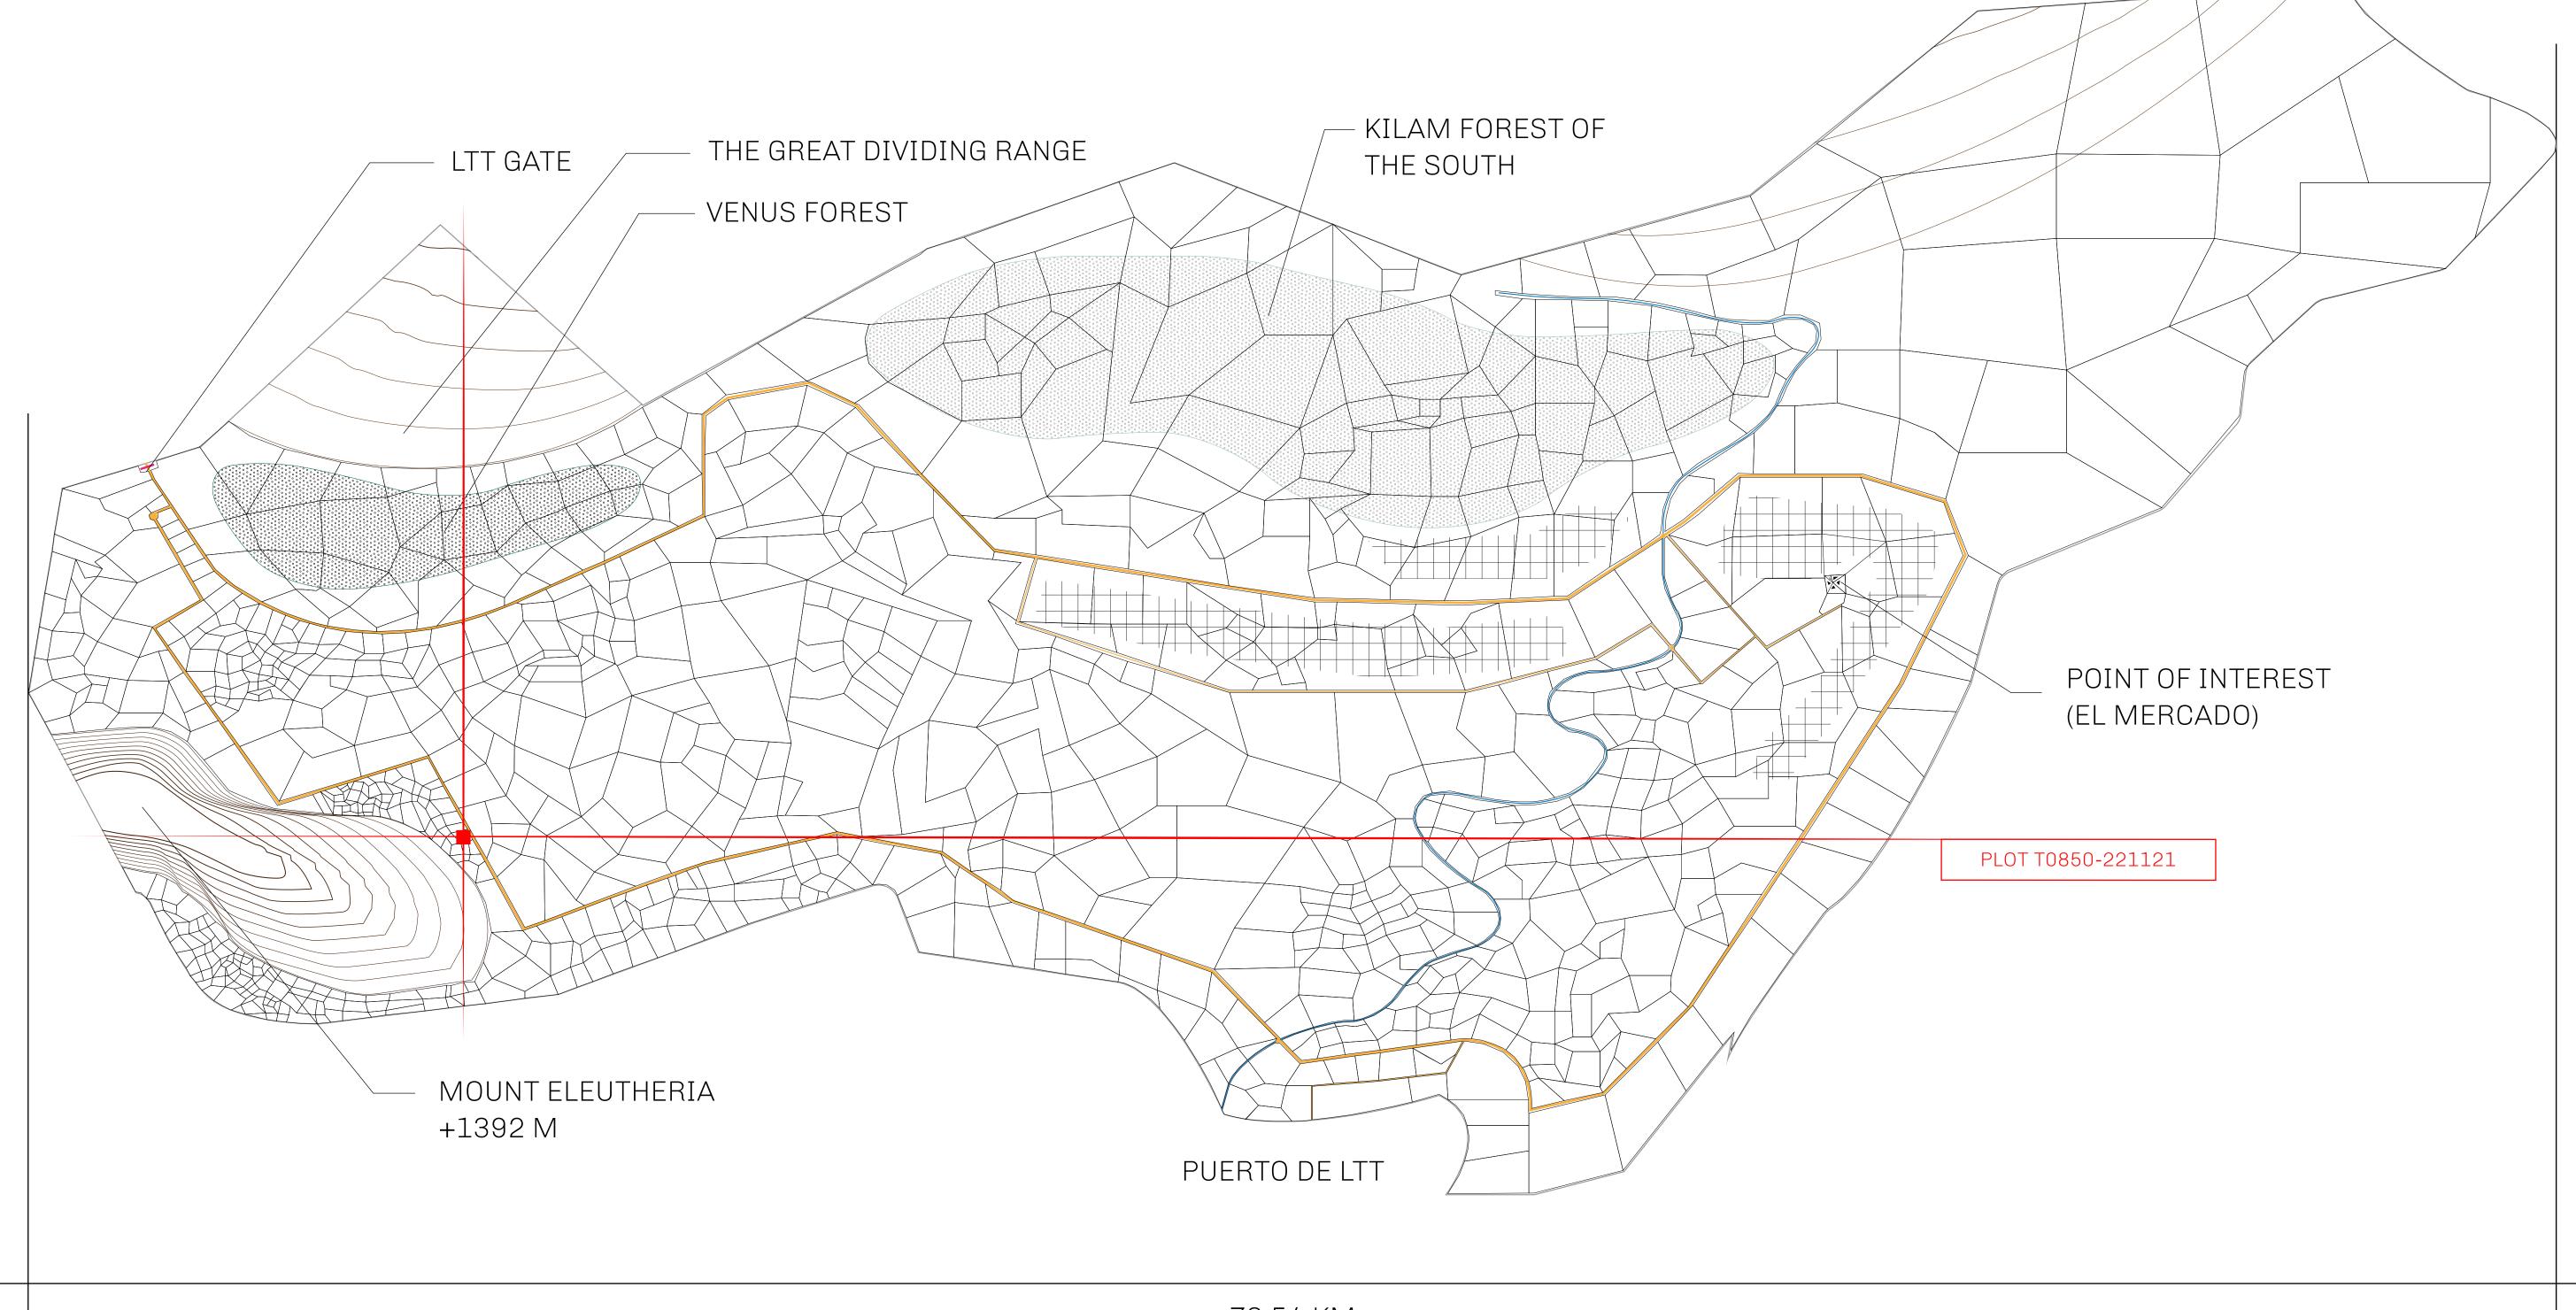

## THE SPANISH ARMADA

The most flamboyant of all of the states, this Spanish-speaking territory houses a clash of cultures. From the LTT trades in the El Mercado district to the solicitations for invites to the Great Empire, and even the traveling Caravans, it is a transient place; people are always on the move on the way to the Great Empire or a trek through the Dividing Range to the Royaume De Satoshi. Commerce uses derivations of LTT such as LTTE, LTTB, and LTTC.

## GEOGRAPHY

COASTLINE
BORDERS
HIGHEST POINT
LOWEST POINT
PLOTS
SCALE

193.03 KM (119.94 MILES)
OCEAN, THE GREAT EMPIRE
MT ELEUTHERIA +1392 M
PUERTO DE LTT 0 M

1045

1:50000

## H.M. LNFT Land Registry

TITLE NUMBER

T0850-221121

ADMINISTRATIVE AREA

TERRITORIO LTT ST

ISSUED 22 November 2021

SCALE **1/50000** 

OWNER ENTITLEMENT