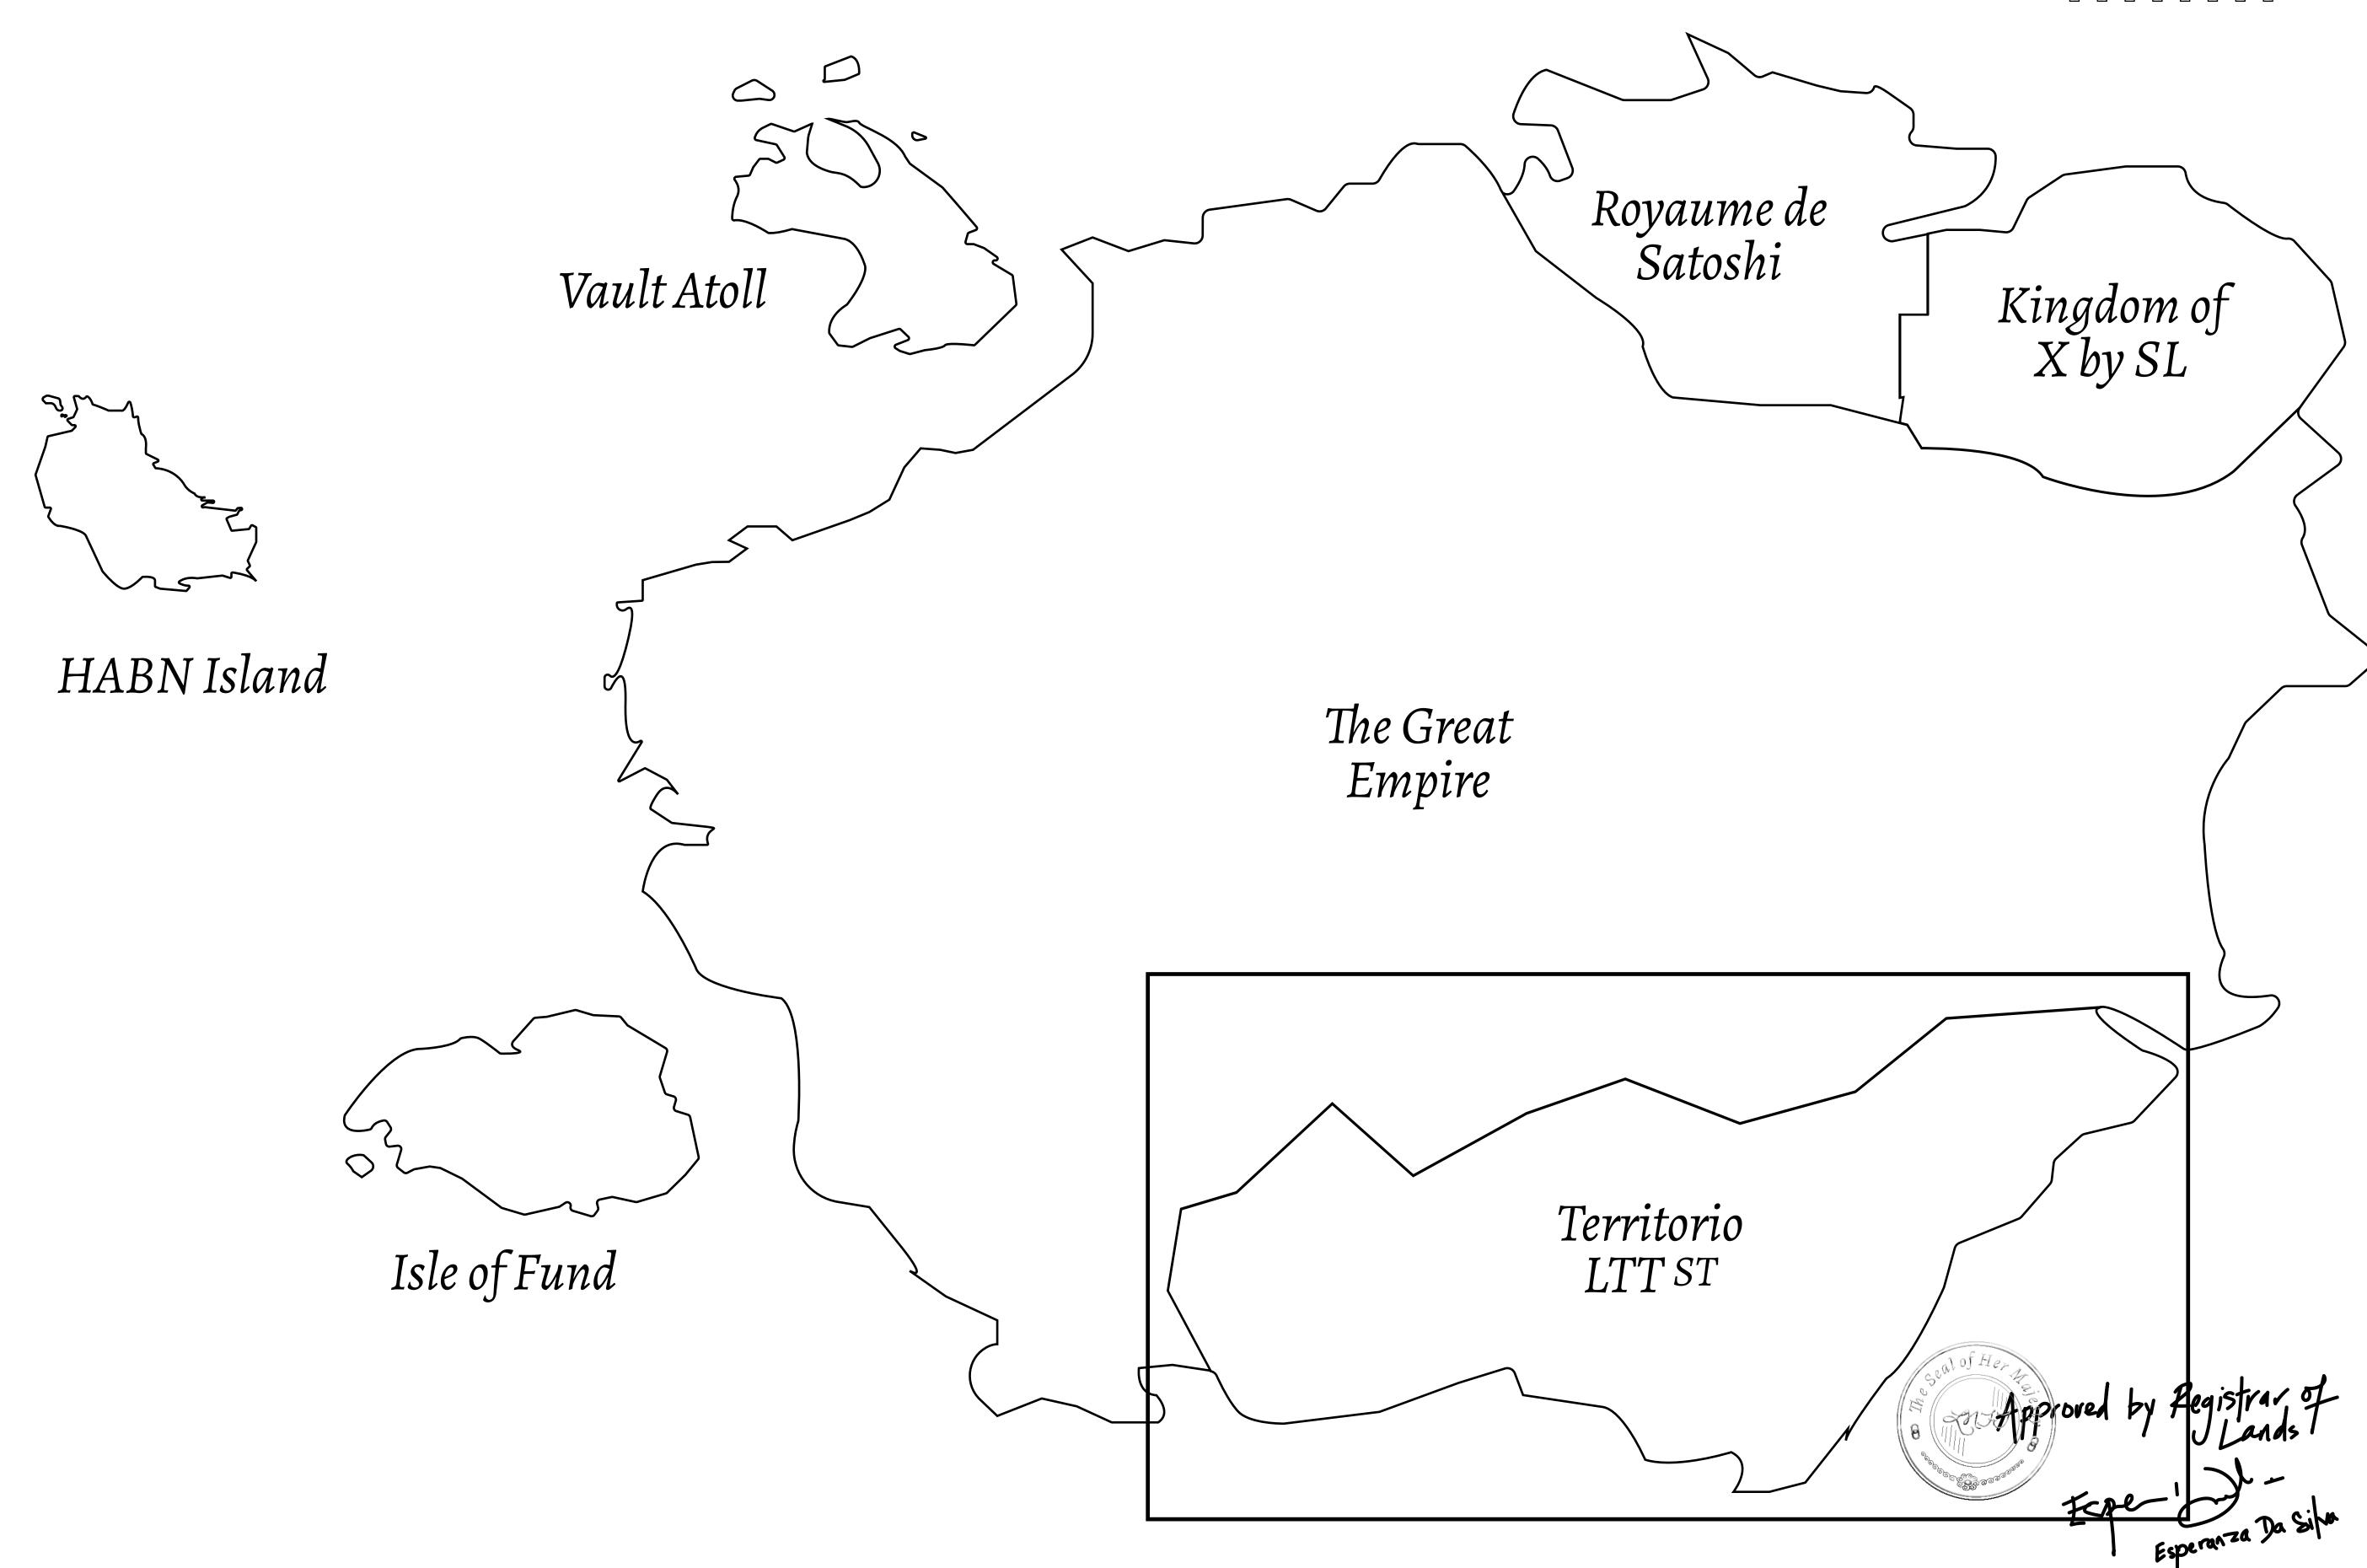

## THE SPANISH ARMADA

The most flamboyant of all of the states, this Spanish-speaking territory houses a clash of cultures. From the LTT trades in the El Mercado district to the solicitations for invites to the Great Empire, and even the traveling Caravans, it is a transient place; people are always on the move on the way to the Great Empire or a trek through the Dividing Range to the Royaume De Satoshi. Commerce uses derivations of LTT such as LTTE, LTTB, and LTTC.

## GEOGRAPHY

COASTLINE
BORDERS
HIGHEST POINT
LOWEST POINT
PLOTS
SCALE

193.03 KM (119.94 MILES)
OCEAN, THE GREAT EMPIRE
MT ELEUTHERIA +1392 M
PUERTO DE LTT 0 M

1045

1:50000

## H.M. LNFT Land Registry

TITLE NUMBER

ADMINISTRATIVE AREA

TERRITORIO LTT ST

OWNER ENTITLEMENT

Type W-T: Share of 0.1% of all BUN sales (rewarded in Credits) plus 1% of all LTT redeemed based on number of NFT Stories minted; Mint 4 NFT Stories