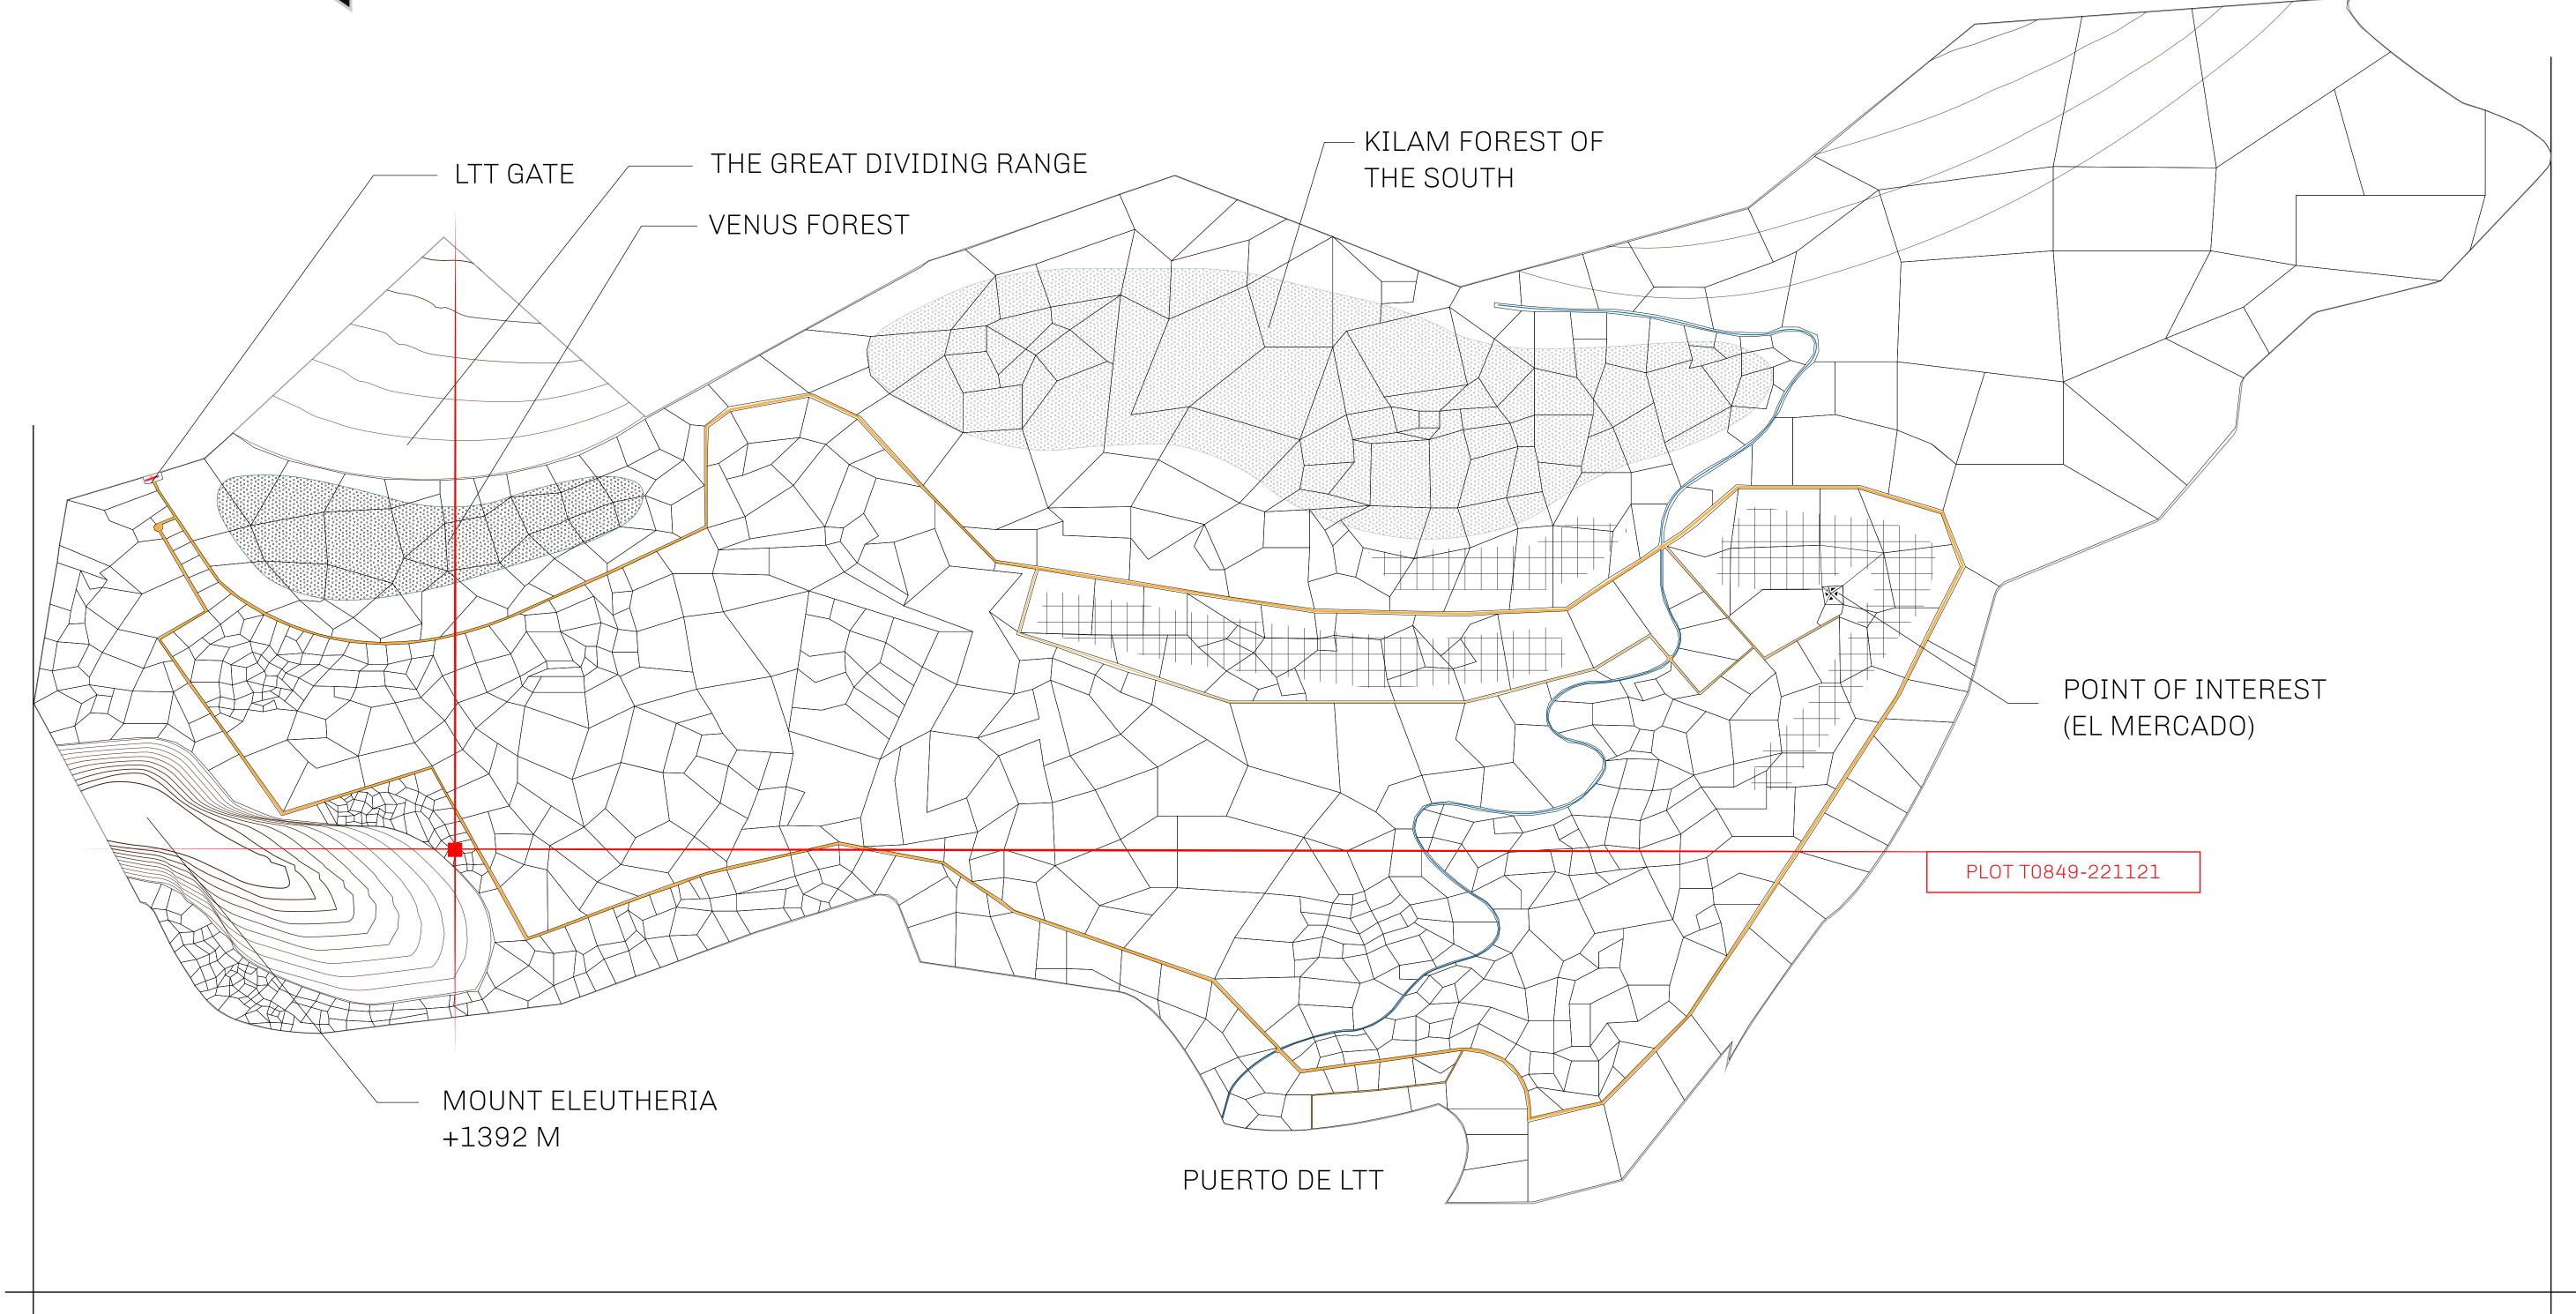

## GEOGRAPHY

COASTLINE
BORDERS
HIGHEST POINT
LOWEST POINT
PLOTS
SCALE

193.03 KM (119.94 MILES)
OCEAN, THE GREAT EMPIRE
MT ELEUTHERIA +1392 M
PUERTO DE LTT 0 M

1045

1:50000

ISSUED 22 November 2021 61. SCALE **1/50000** 

PLOT TO85

PL0T T0849

BOUNDARY: 1.13 KM

PL0T T0848