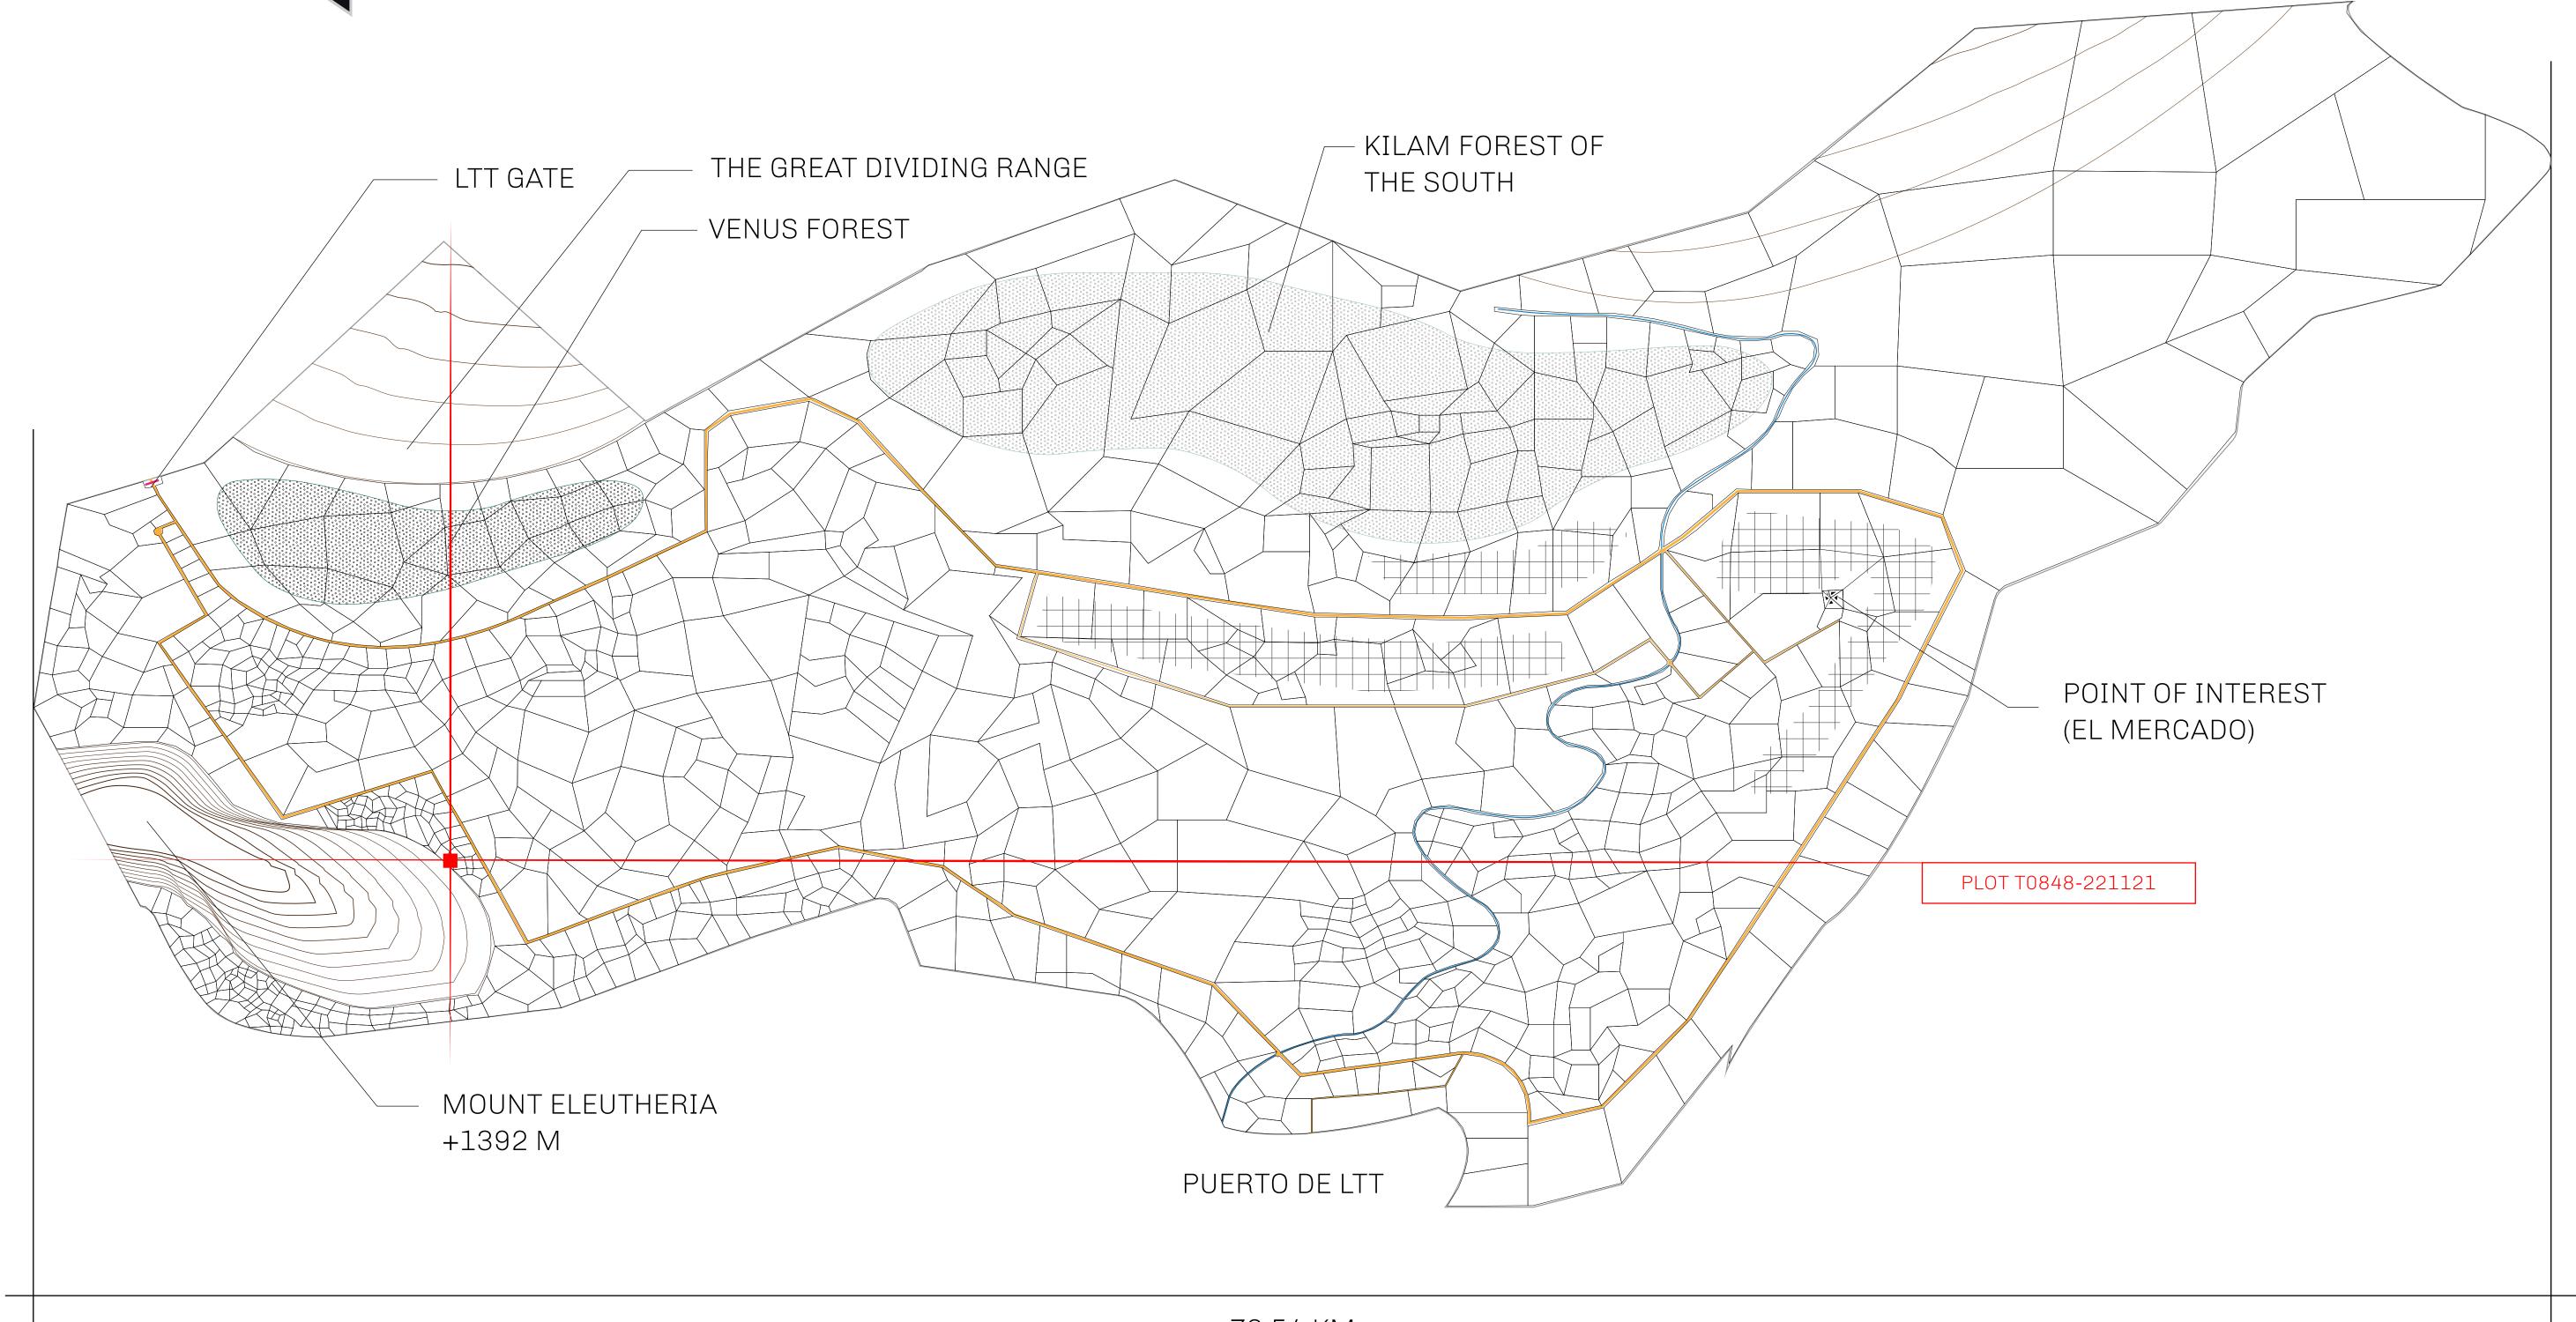

## THE SPANISH ARMADA

The most flamboyant of all of the states, this Spanish-speaking territory houses a clash of cultures. From the LTT trades in the El Mercado district to the solicitations for invites to the Great Empire, and even the traveling Caravans, it is a transient place; people are always on the move on the way to the Great Empire or a trek through the Dividing Range to the Royaume De Satoshi. Commerce uses derivations of LTT such as LTTE, LTTB, and LTTC.

## GEOGRAPHY

COASTLINE
BORDERS
HIGHEST POINT
LOWEST POINT
PLOTS
SCALE

193.03 KM (119.94 MILES)
OCEAN, THE GREAT EMPIRE
MT ELEUTHERIA +1392 M
PUERTO DE LTT 0 M

1045 1:50000

## H.M. LNFT Land Registry

TITLE NUMBER

ADMINISTRATIVE AREA

TERRITORIO LTT ST

ISSUED 22 November 2021

SCALE **1/50000** 

OWNER ENTITLEMENT

Type W-T: Share of 0.1% of all BUN sales (rewarded in Credits) plus 1% of all LTT redeemed based on