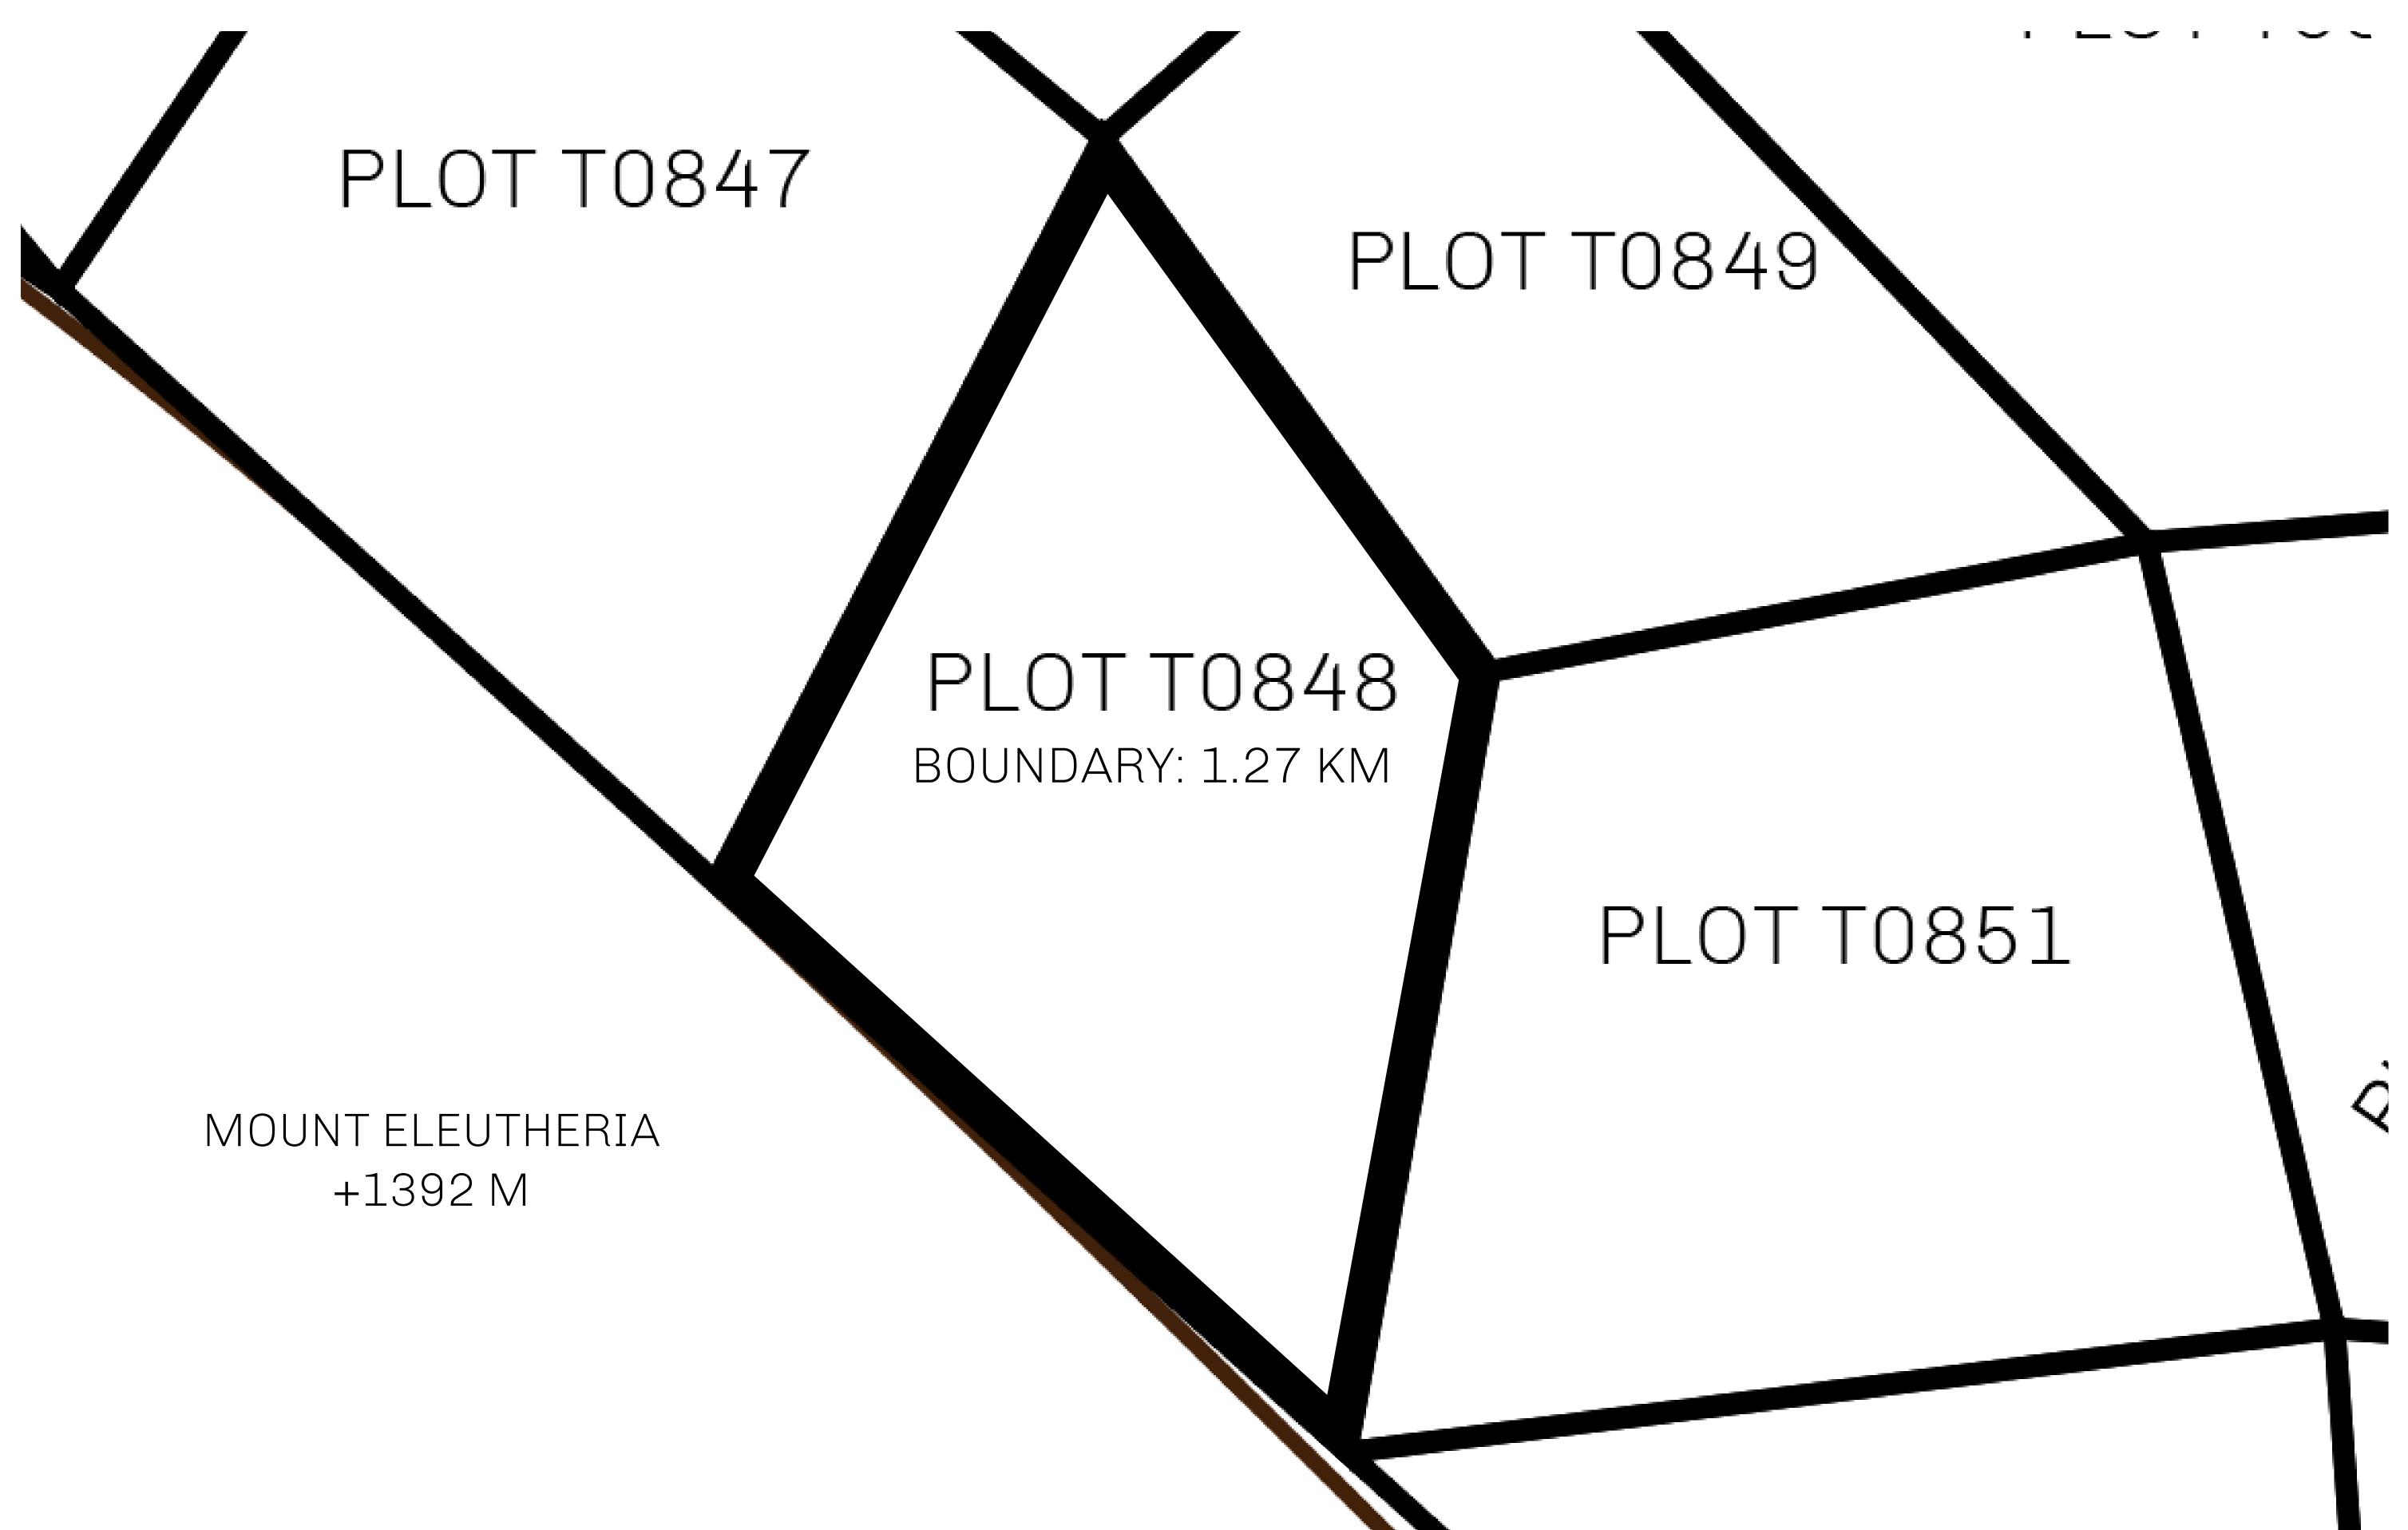

## GEOGRAPHY

COASTLINE
BORDERS
HIGHEST POINT
LOWEST POINT
PLOTS
SCALE

193.03 KM (119.94 MILES)
OCEAN, THE GREAT EMPIRE
MT ELEUTHERIA +1392 M
PUERTO DE LTT 0 M

1045 1:50000

## H.M. LNFT Land Registry

TITLE NUMBER

ADMINISTRATIVE AREA

TERRITORIO LTT ST

ISSUED 22 November 2021

SCALE **1/50000** 

OWNER ENTITLEMENT

Type W-T: Share of 0.1% of all BUN sales (rewarded in Credits) plus 1% of all LTT redeemed based on