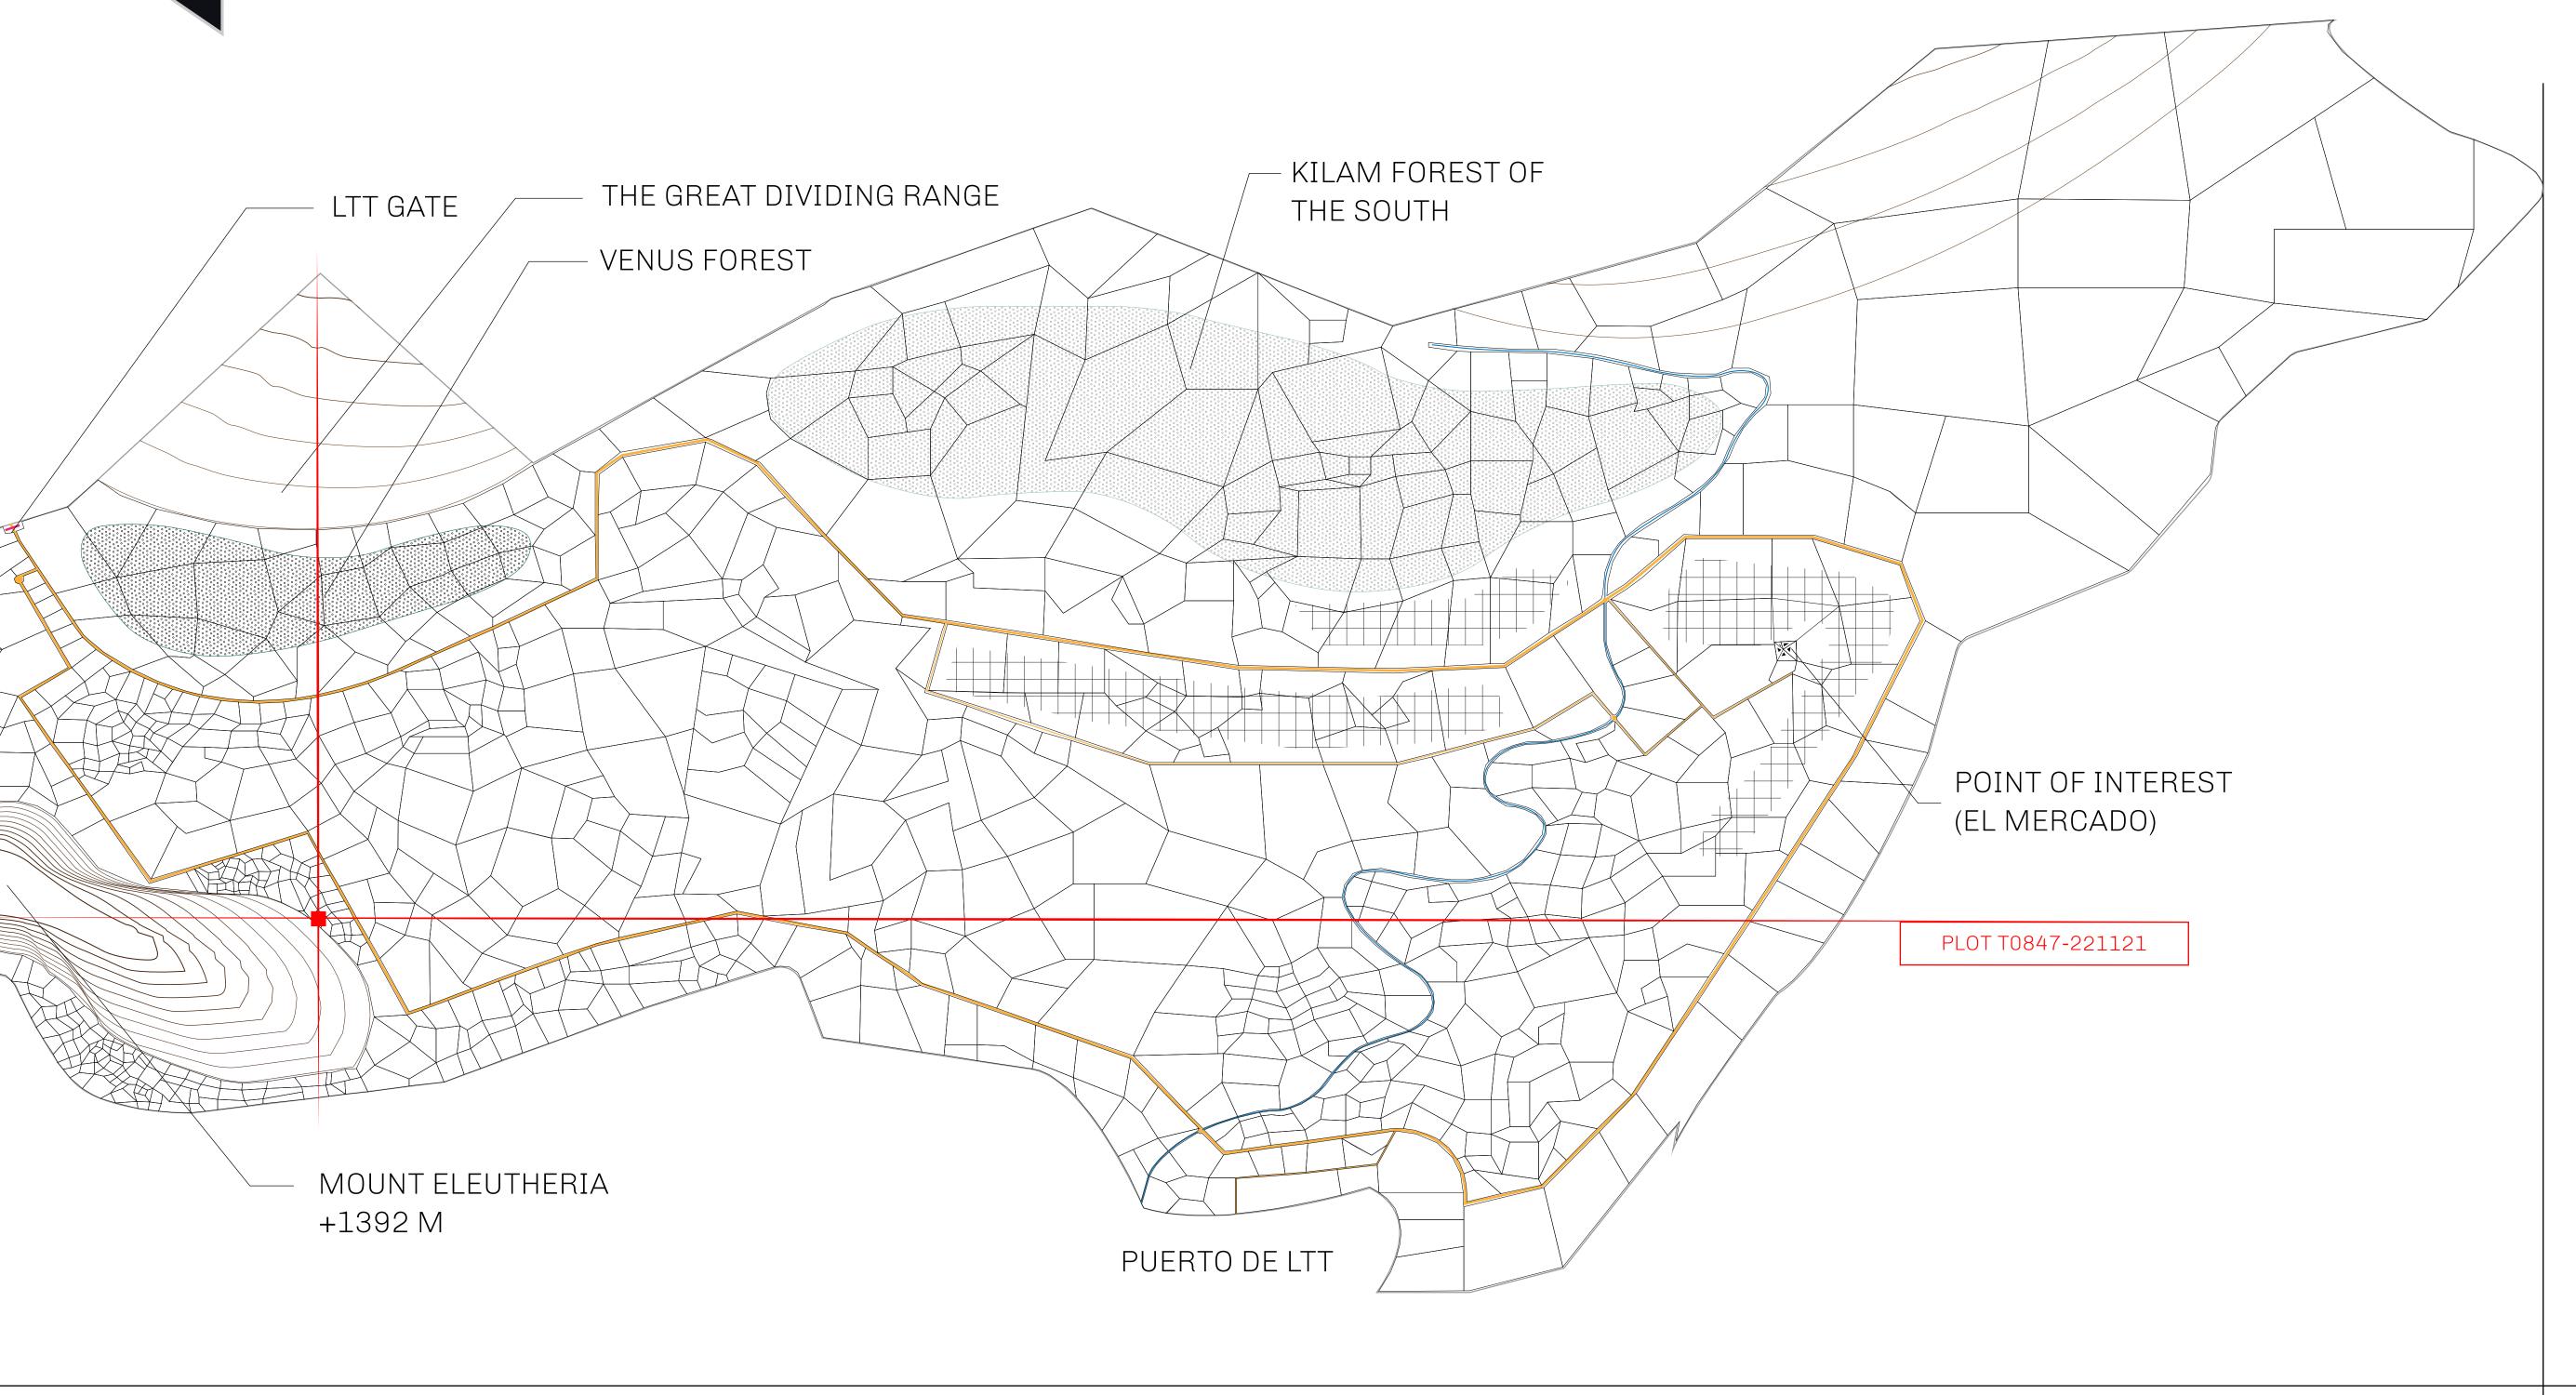

## THE SPANISH ARMADA

The most flamboyant of all of the states, this Spanish-speaking territory houses a clash of cultures. From the LTT trades in the El Mercado district to the solicitations for invites to the Great Empire, and even the traveling Caravans, it is a transient place; people are always on the move on the way to the Great Empire or a trek through the Dividing Range to the Royaume De Satoshi. Commerce uses derivations of LTT such as LTTE, LTTB, and LTTC.

## GEOGRAPHY

COASTLINE
BORDERS
HIGHEST POINT
LOWEST POINT
PLOTS
SCALE

193.03 KM (119.94 MILES)
OCEAN, THE GREAT EMPIRE
MT ELEUTHERIA +1392 M
PUERTO DE LTT 0 M

1045

1:50000