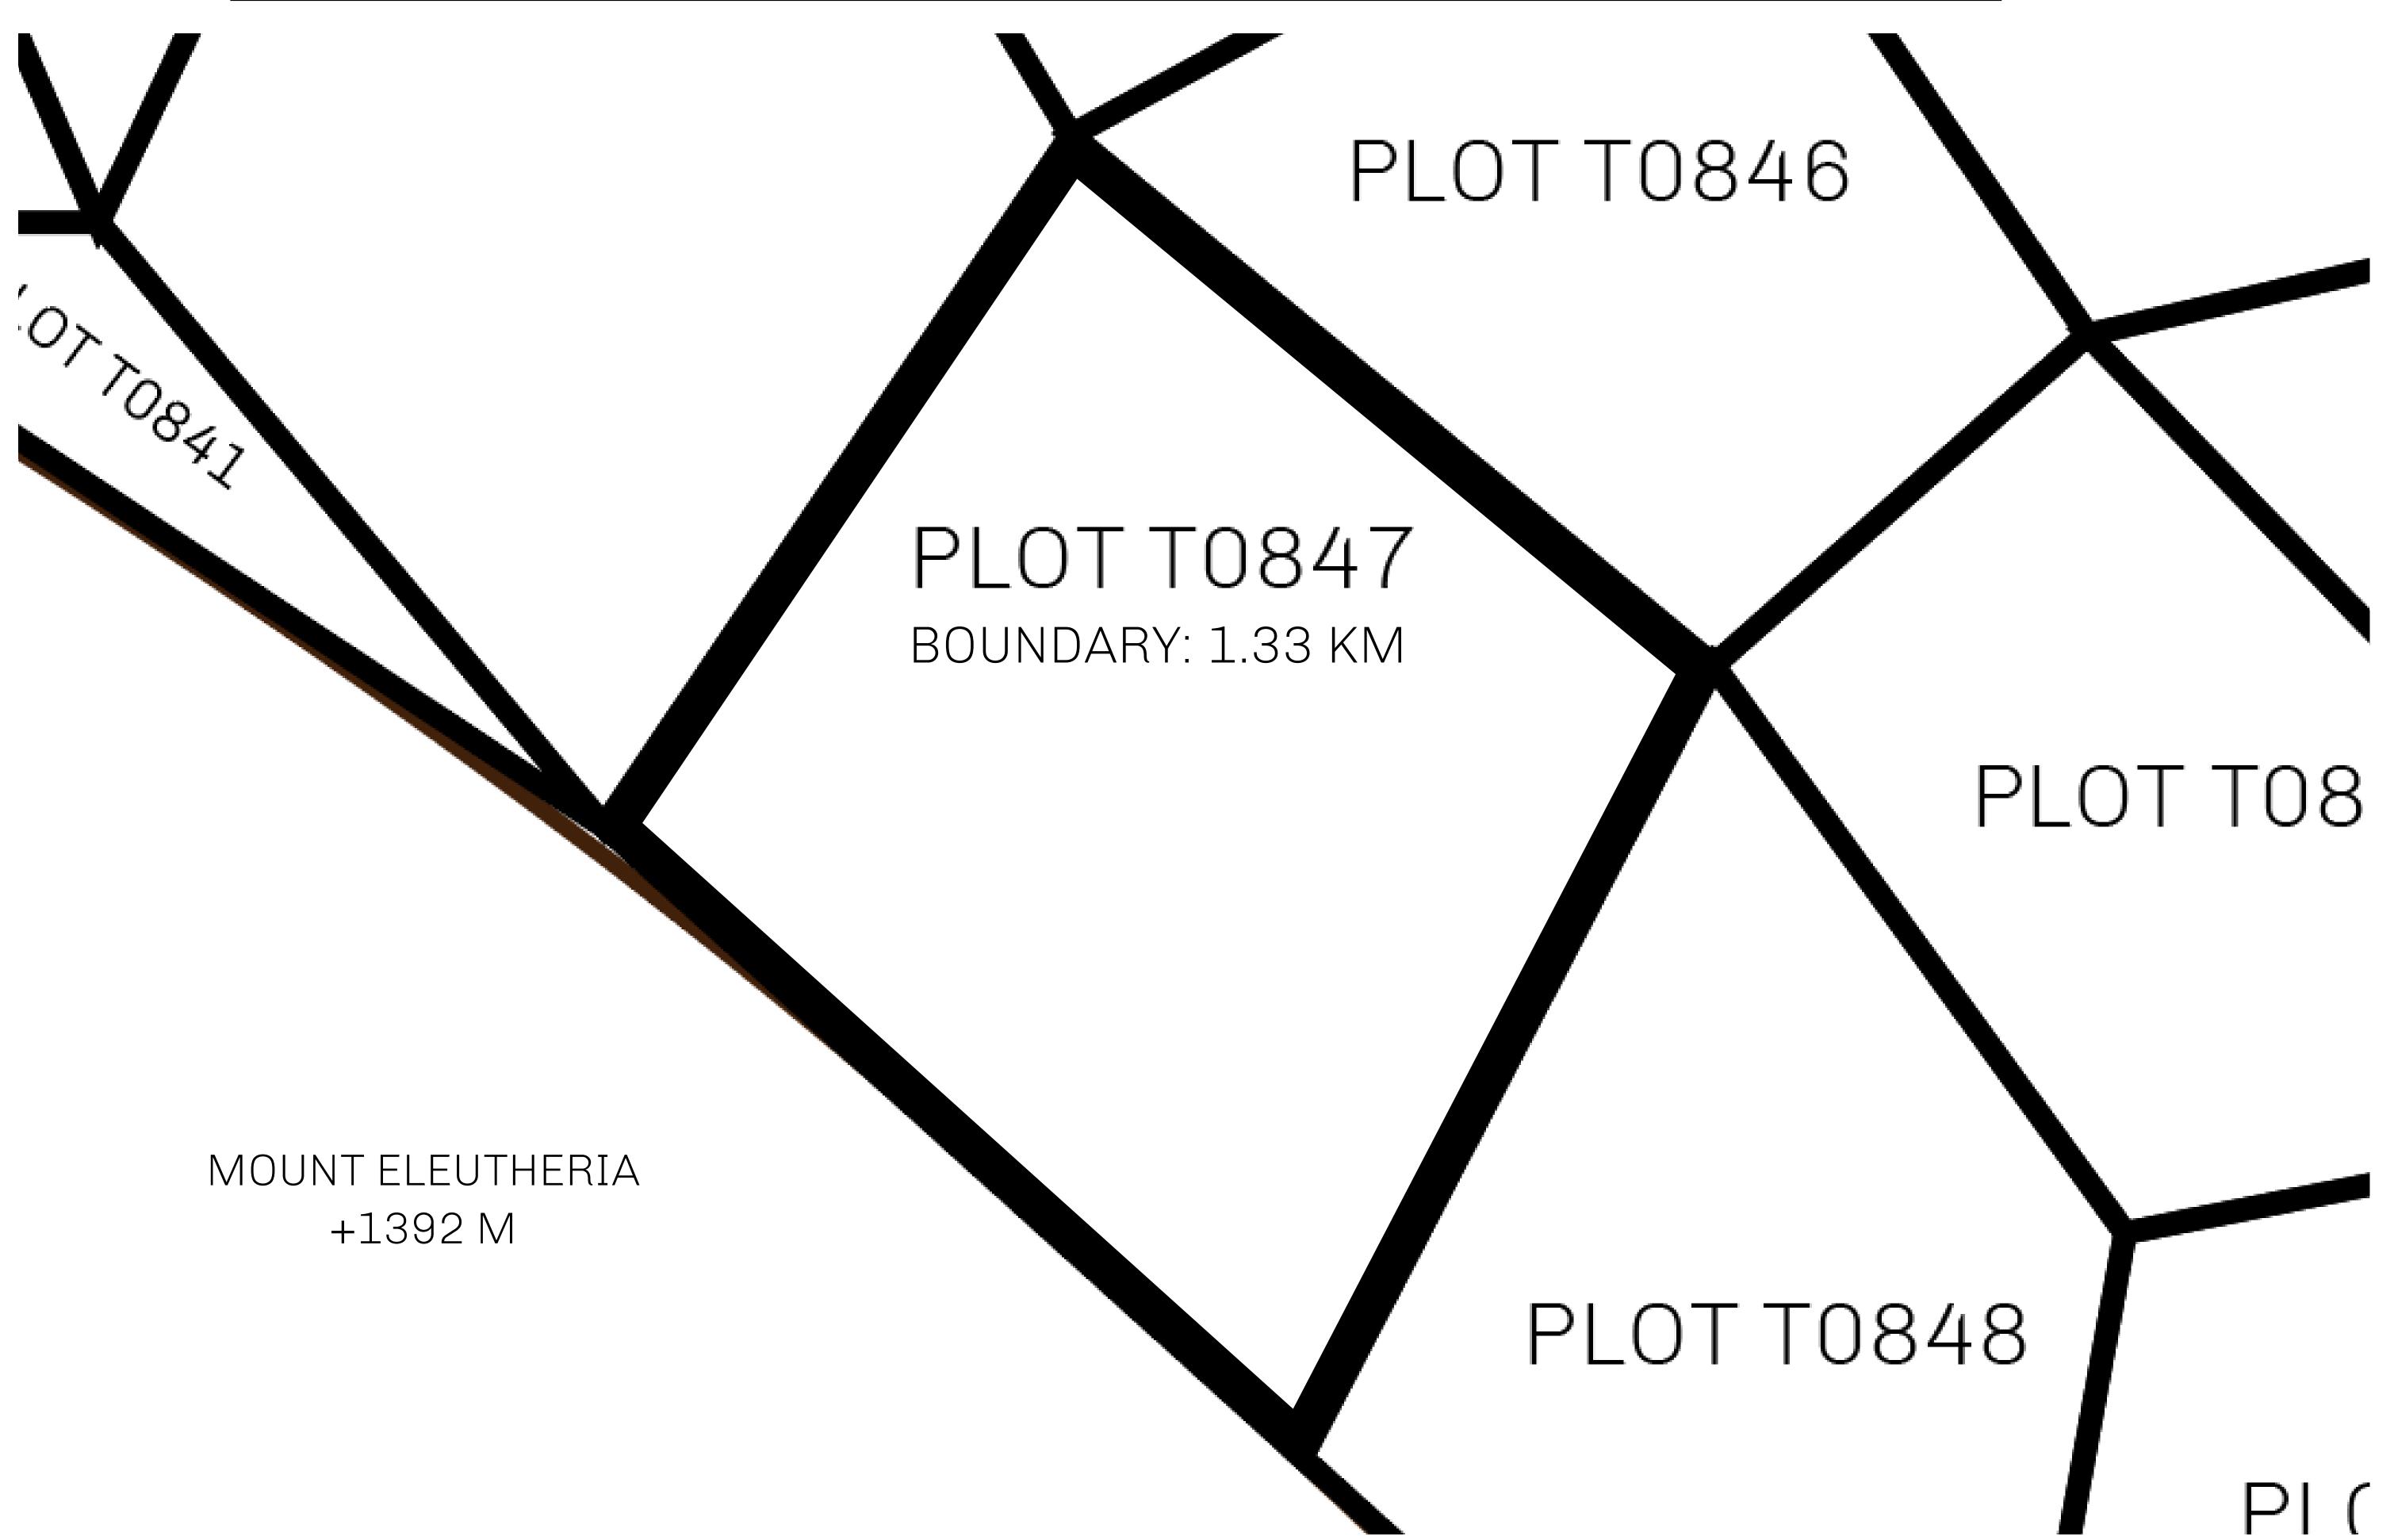

## GEOGRAPHY

COASTLINE
BORDERS
HIGHEST POINT
LOWEST POINT
PLOTS
SCALE

193.03 KM (119.94 MILES)
OCEAN, THE GREAT EMPIRE
MT ELEUTHERIA +1392 M
PUERTO DE LTT 0 M

1045

1:50000

## H.M. LNFT Land Registry

T0847-221121

TITLE NUMBER

ADMINISTRATIVE AREA

TERRITORIO LTT ST

ISSUED 22 November 2021 .

SCALE **1/50000** 

OWNER ENTITLEMENT