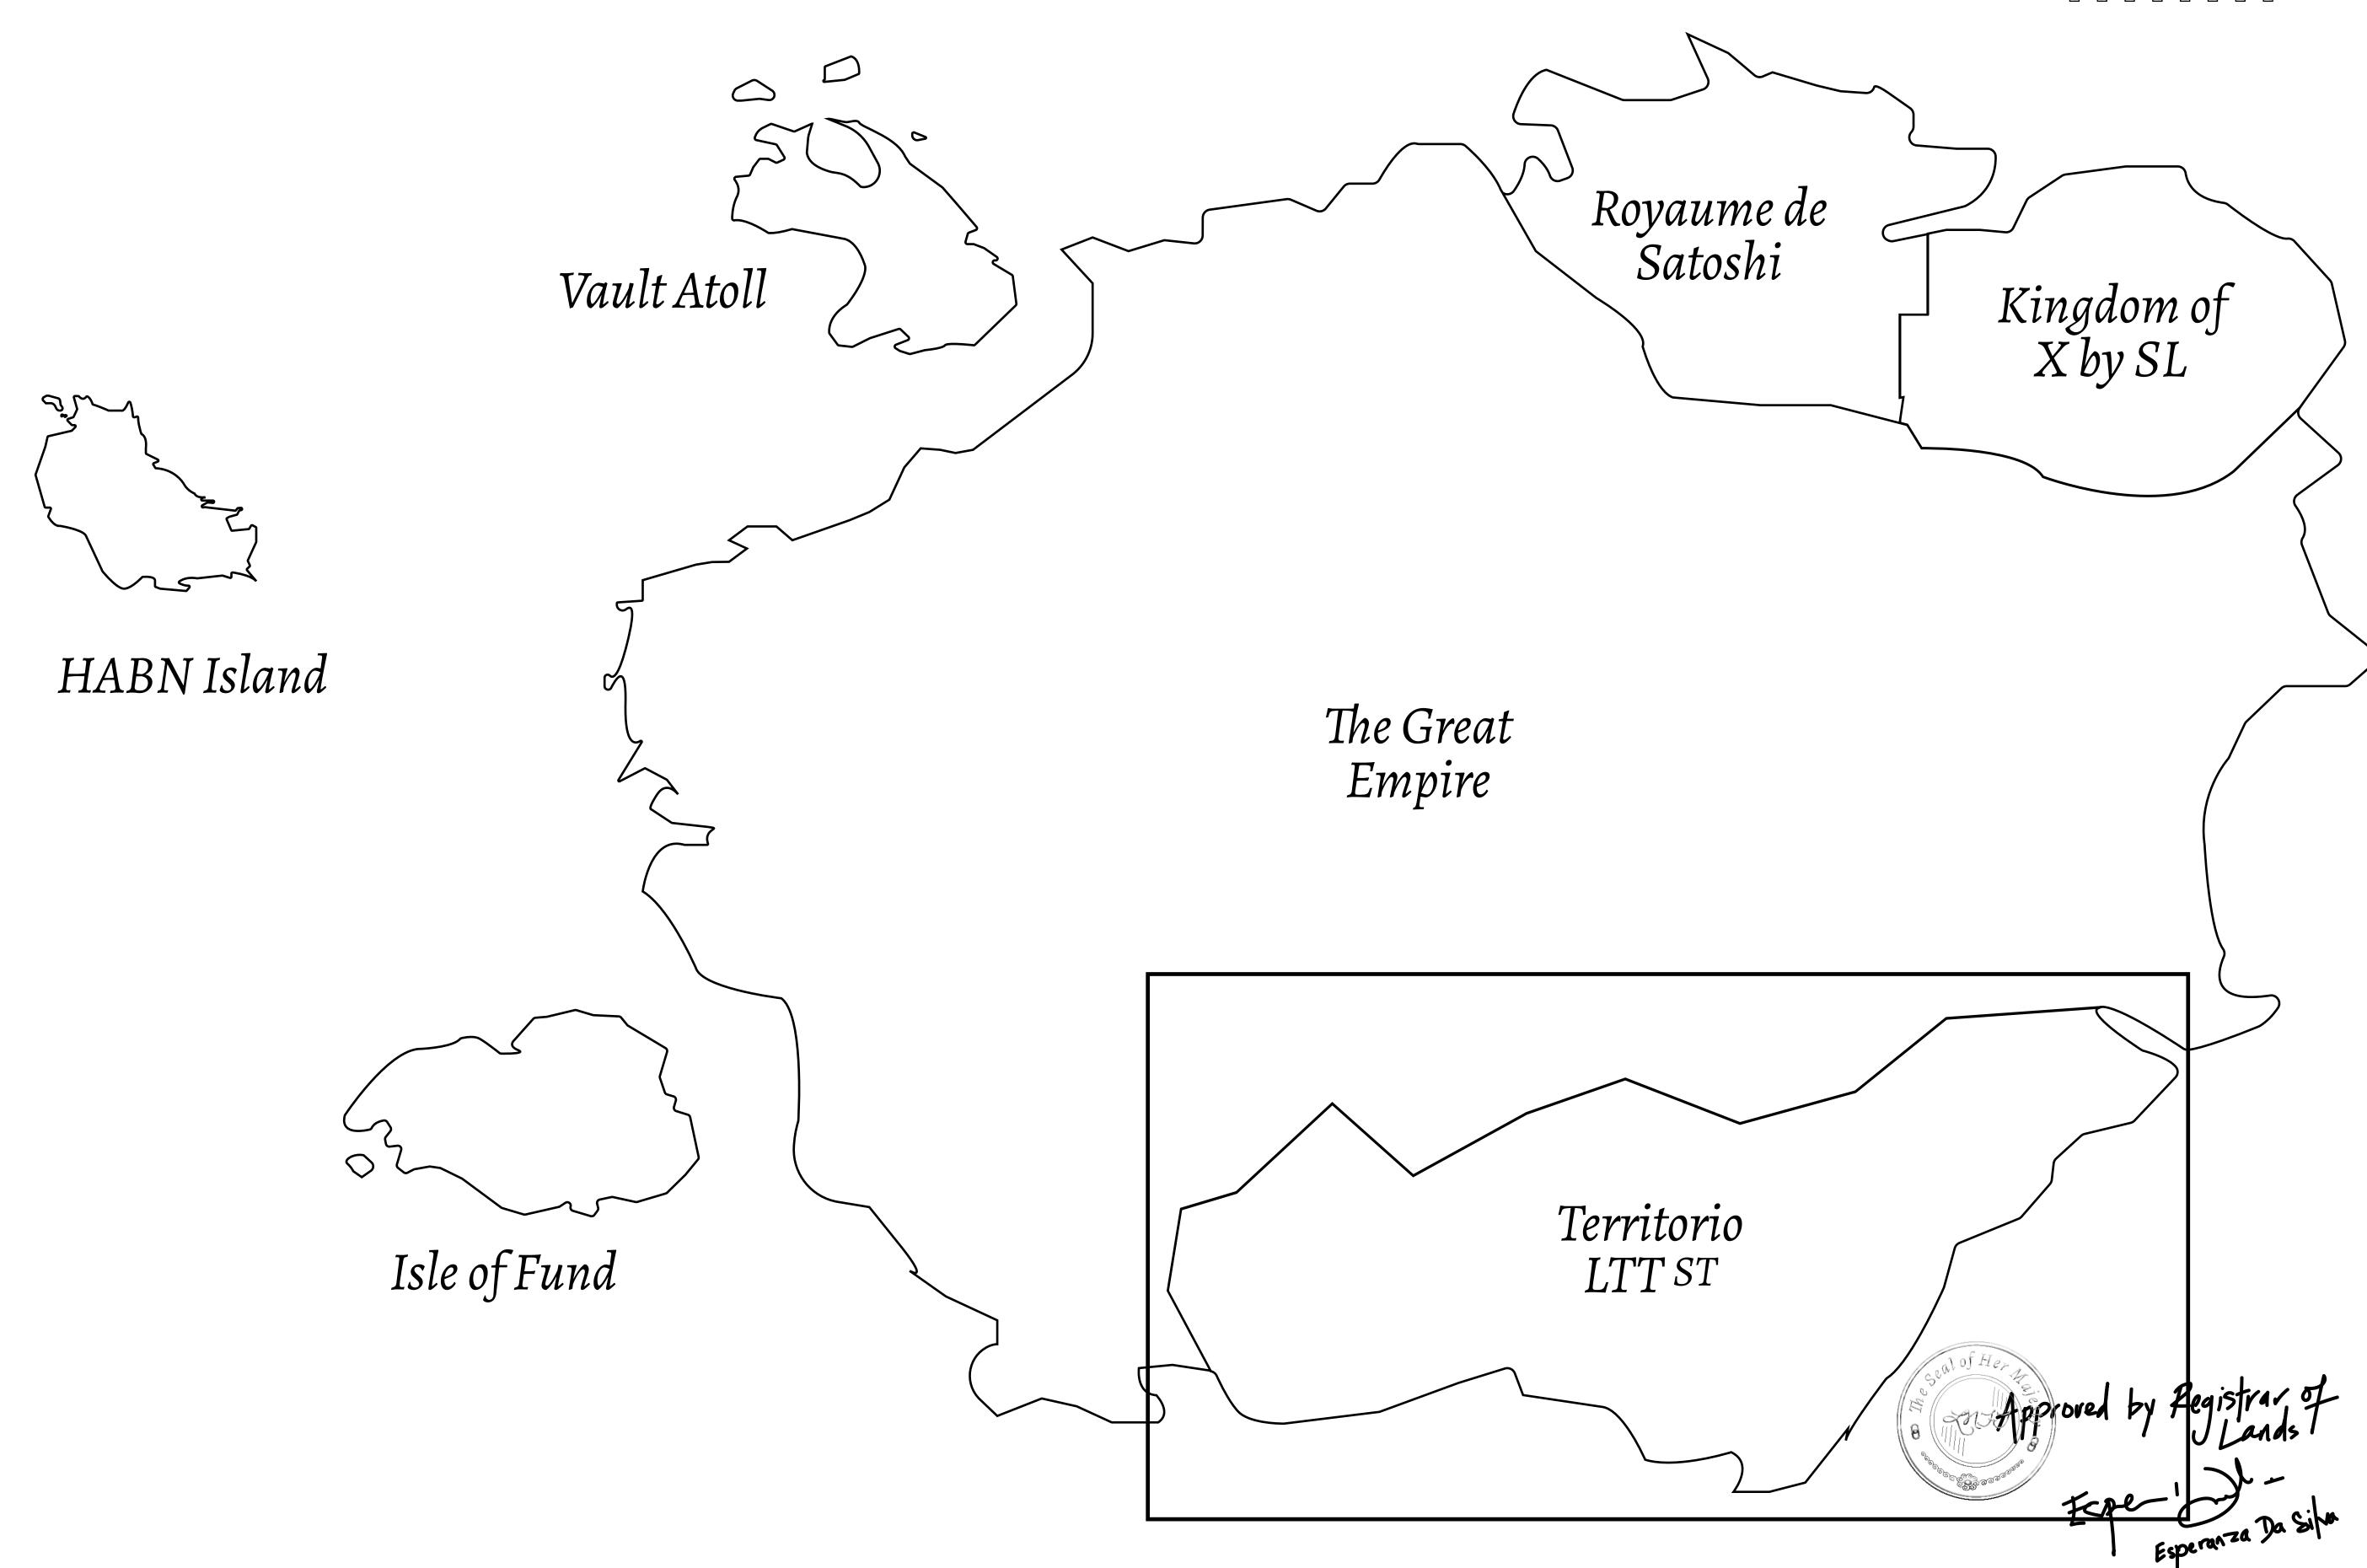

## THE SPANISH ARMADA

The most flamboyant of all of the states, this Spanish-speaking territory houses a clash of cultures. From the LTT trades in the El Mercado district to the solicitations for invites to the Great Empire, and even the traveling Caravans, it is a transient place; people are always on the move on the way to the Great Empire or a trek through the Dividing Range to the Royaume De Satoshi. Commerce uses derivations of LTT such as LTTE, LTTB, and LTTC.

## GEOGRAPHY

COASTLINE
BORDERS
HIGHEST POINT
LOWEST POINT
PLOTS
SCALE

193.03 KM (119.94 MILES)
OCEAN, THE GREAT EMPIRE
MT ELEUTHERIA +1392 M
PUERTO DE LTT 0 M

1045

1:50000

## H.M. LNFT Land Registry

T0847-221121

TITLE NUMBER

ADMINISTRATIVE AREA

TERRITORIO LTT ST

ISSUED 22 November 2021 .

SCALE **1/50000** 

OWNER ENTITLEMENT