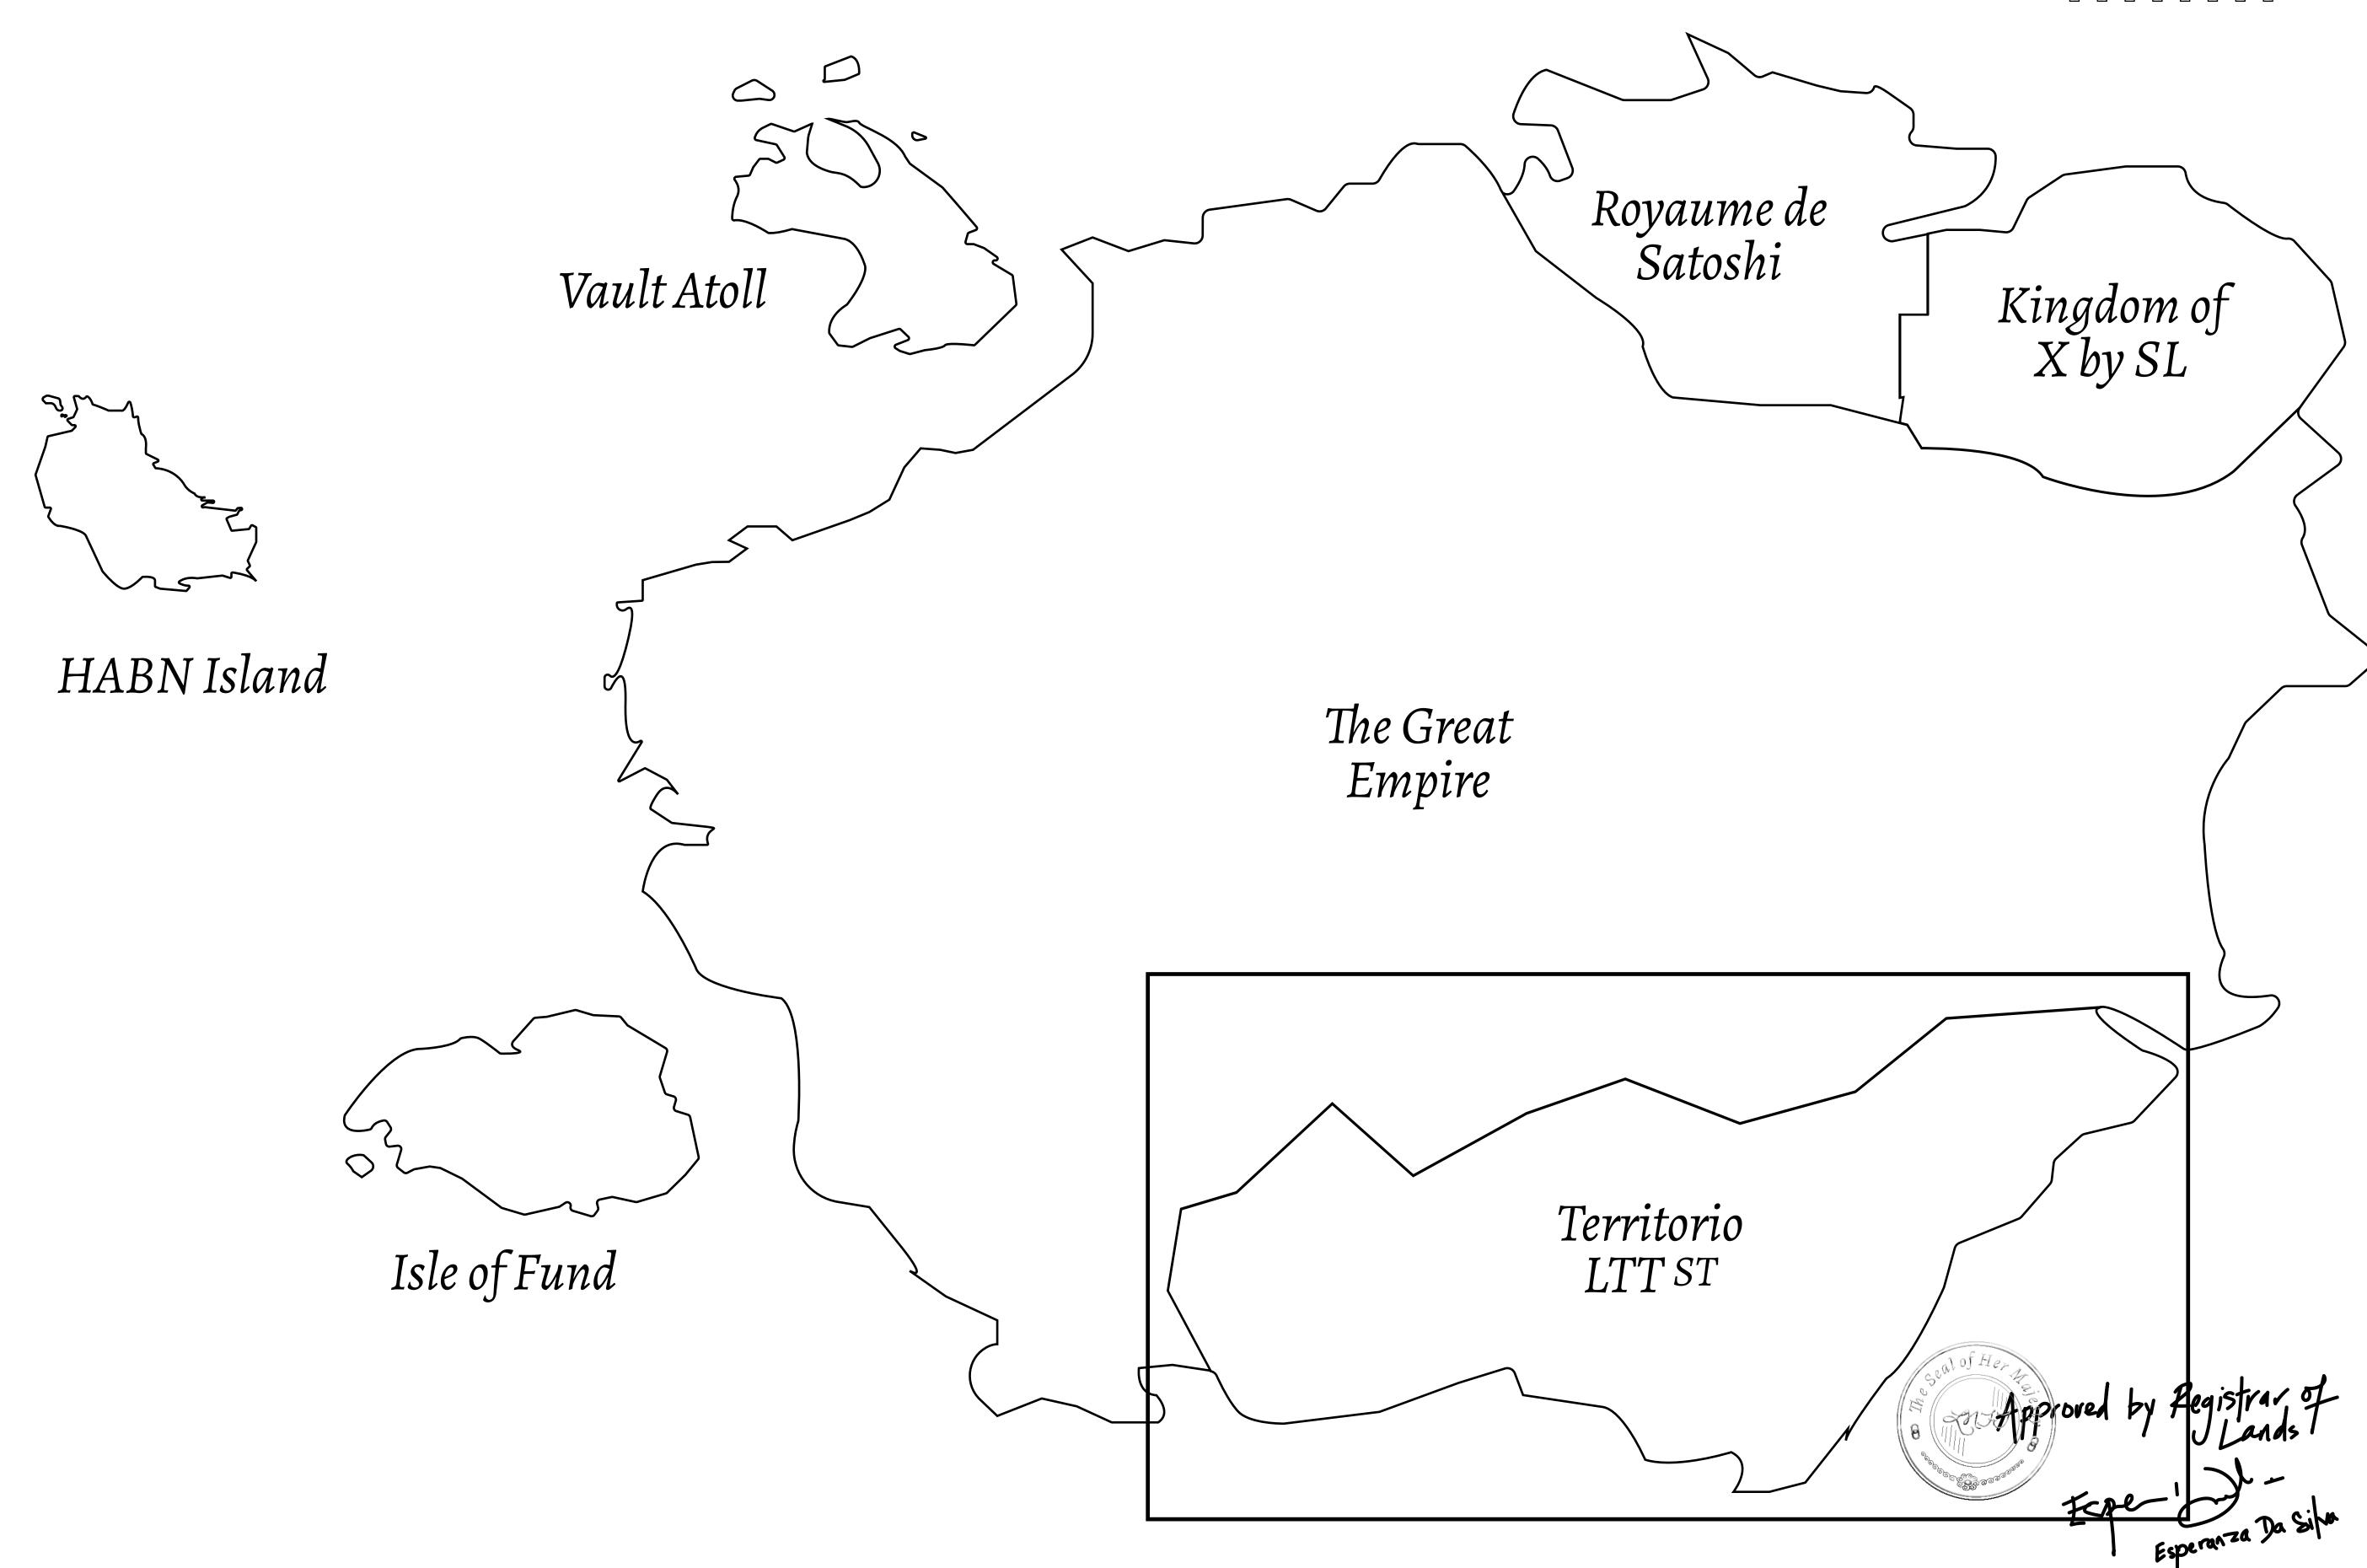

## THE SPANISH ARMADA

The most flamboyant of all of the states, this Spanish-speaking territory houses a clash of cultures. From the LTT trades in the El Mercado district to the solicitations for invites to the Great Empire, and even the traveling Caravans, it is a transient place; people are always on the move on the way to the Great Empire or a trek through the Dividing Range to the Royaume De Satoshi. Commerce uses derivations of LTT such as LTTE, LTTB, and LTTC.

## GEOGRAPHY

COASTLINE BORDERS HIGHEST POINT LOWEST POINT PLOTS SCALE

193.03 KM (119.94 MILES) OCEAN, THE GREAT EMPIRE MT ELEUTHERIA +1392 M PUERTO DE LTT 0 M

1045 1:50000

## H.M. LNFT Land Registry

T0846-221121

TITLE NUMBER

ADMINISTRATIVE AREA

TERRITORIO LTT ST

ISSUED 22 November 2021

SCALE **1/50000** 

OWNER ENTITLEMENT

Type W-T: Share of 0.1% of all BUN sales (rewarded in Credits) plus 1% of all LTT redeemed based on number of NFT Stories minted; Mint 4 NFT Stories

PL0T T0846 BOUNDARY: 1.04 KM