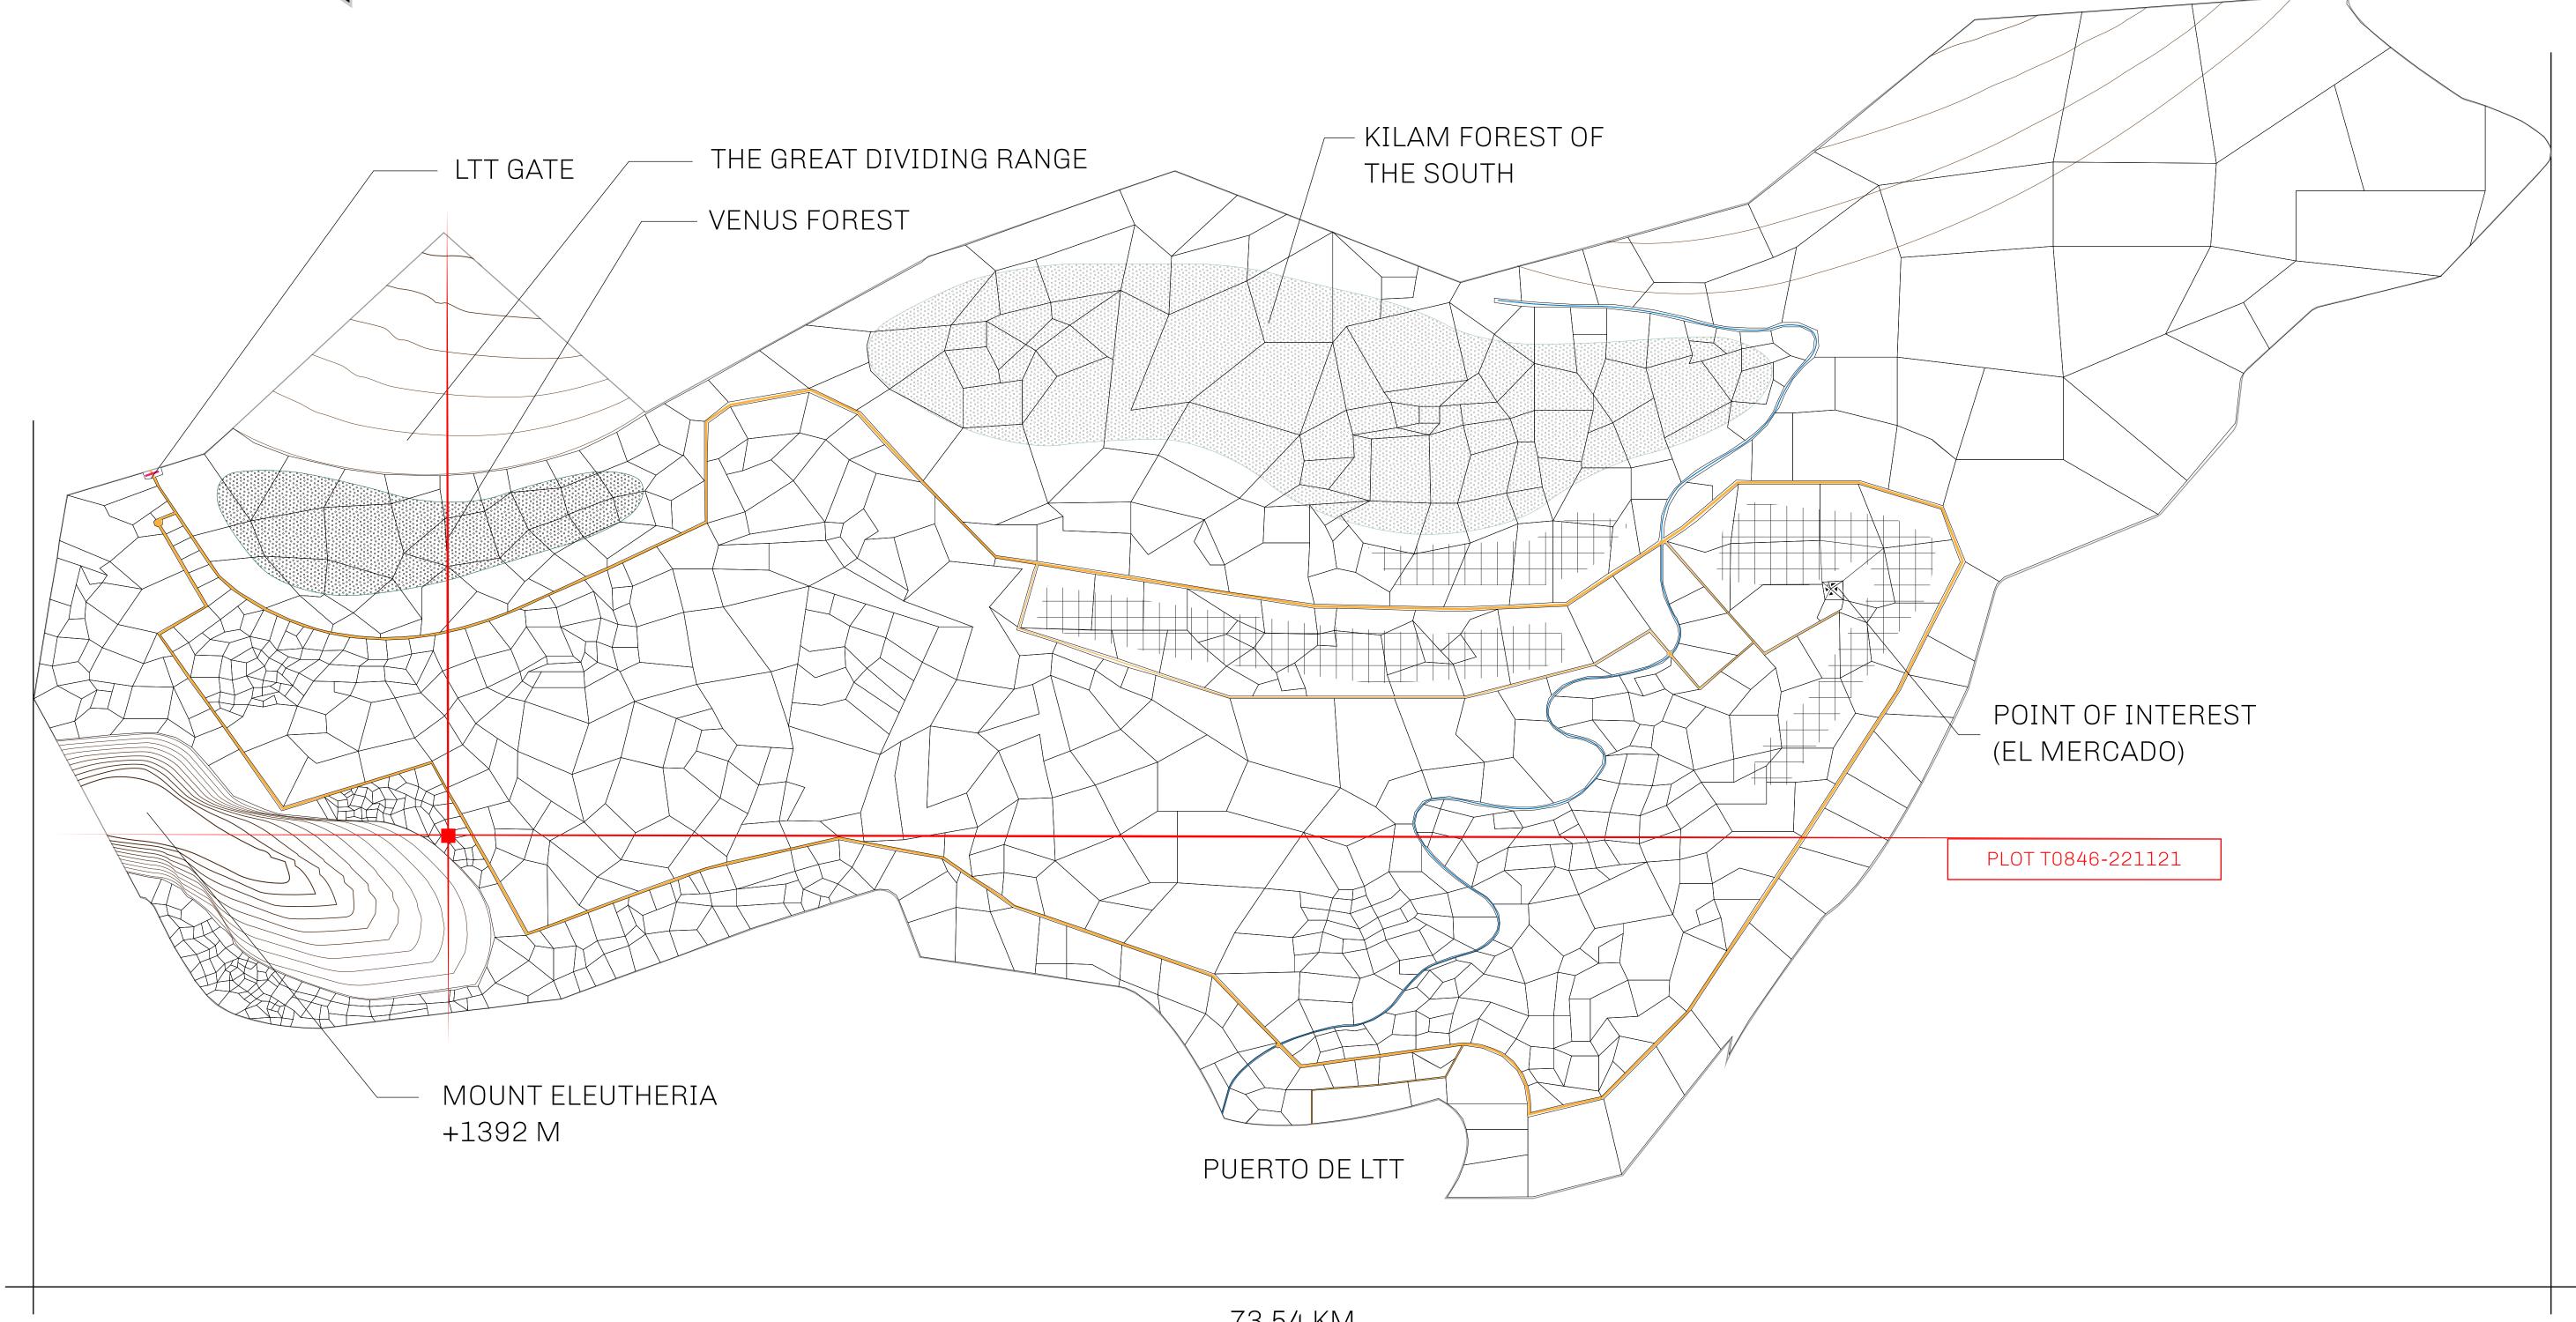

## GEOGRAPHY

COASTLINE BORDERS HIGHEST POINT LOWEST POINT PLOTS SCALE

193.03 KM (119.94 MILES) OCEAN, THE GREAT EMPIRE MT ELEUTHERIA +1392 M PUERTO DE LTT 0 M

1045 1:50000

## H.M. LNFT Land Registry

T0846-221121

TITLE NUMBER

ADMINISTRATIVE AREA

TERRITORIO LTT ST

ISSUED 22 November 2021

SCALE **1/50000** 

OWNER ENTITLEMENT

Type W-T: Share of 0.1% of all BUN sales (rewarded in Credits) plus 1% of all LTT redeemed based on number of NFT Stories minted; Mint 4 NFT Stories

PL0T T0846 BOUNDARY: 1.04 KM