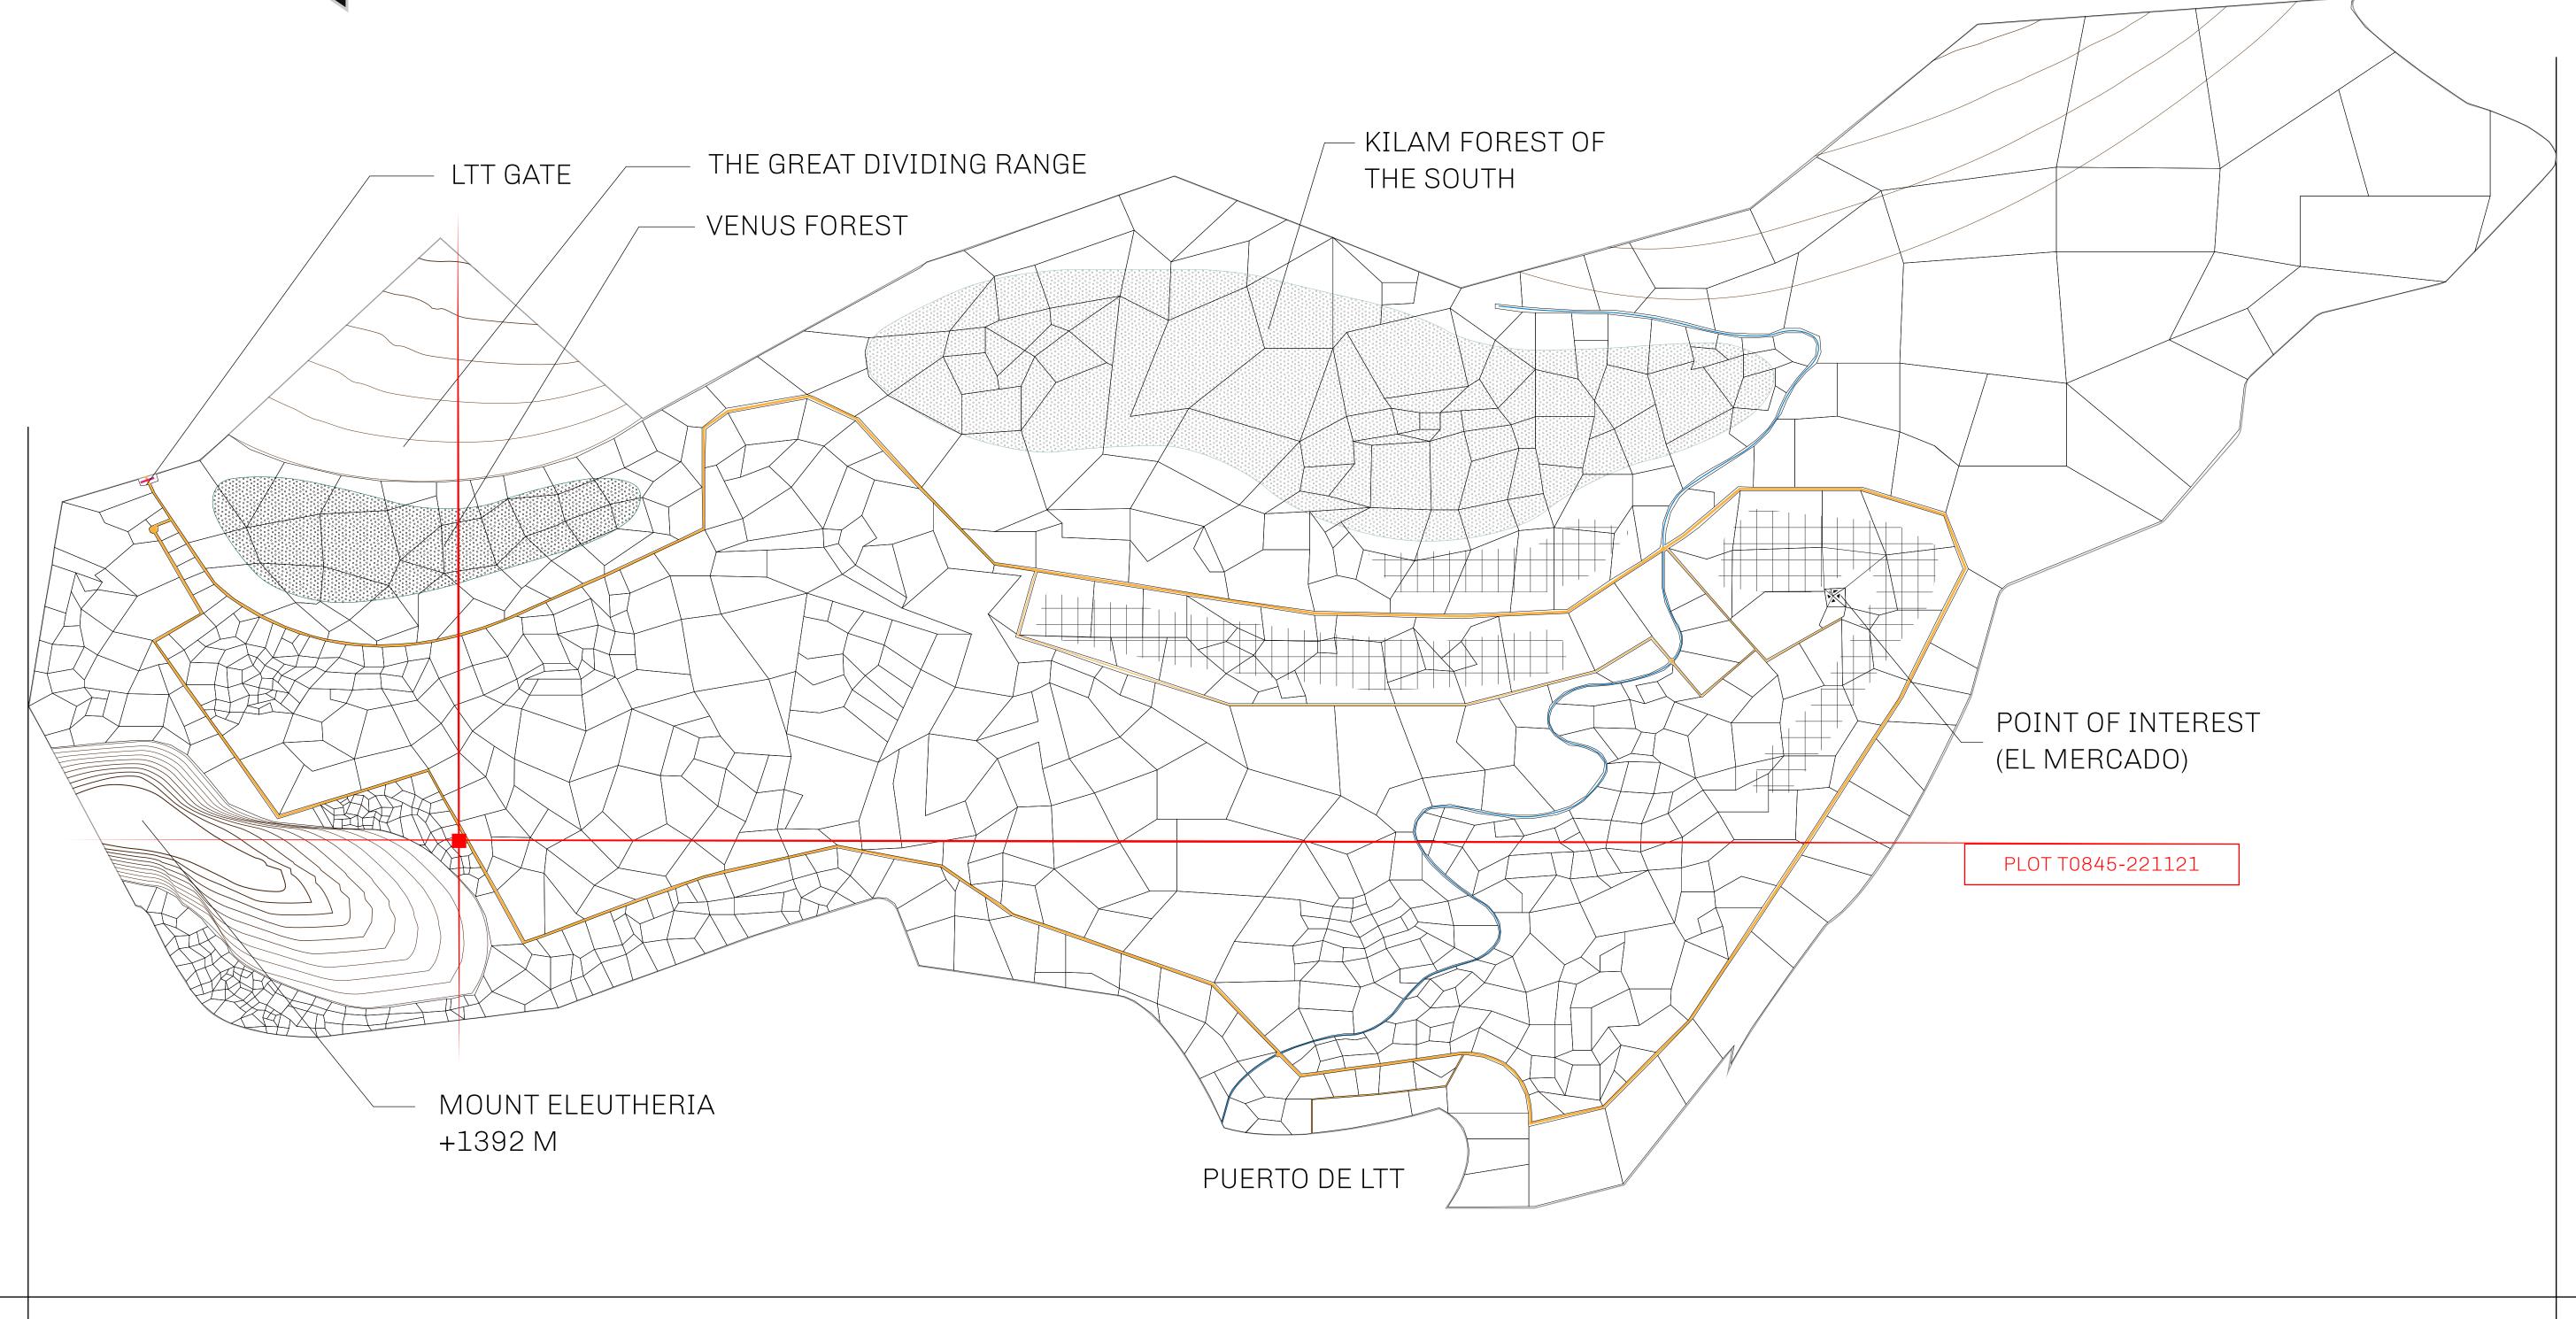

## GEOGRAPHY

COASTLINE
BORDERS
HIGHEST POINT
LOWEST POINT
PLOTS
SCALE

193.03 KM (119.94 MILES)
OCEAN, THE GREAT EMPIRE
MT ELEUTHERIA +1392 M
PUERTO DE LTT 0 M

1045

1:50000

## H.M. LNFT Land Registry

T0845-221121

TITLE NUMBER

TERRITORIO LTT ST

SCALE **1/50000** 

OWNER ENTITLEMENT

number of NFT Stories minted; Mint 4 NFT Stories

Type W-T: Share of 0.1% of all BUN sales (rewarded in Credits) plus 1% of all LTT redeemed based on