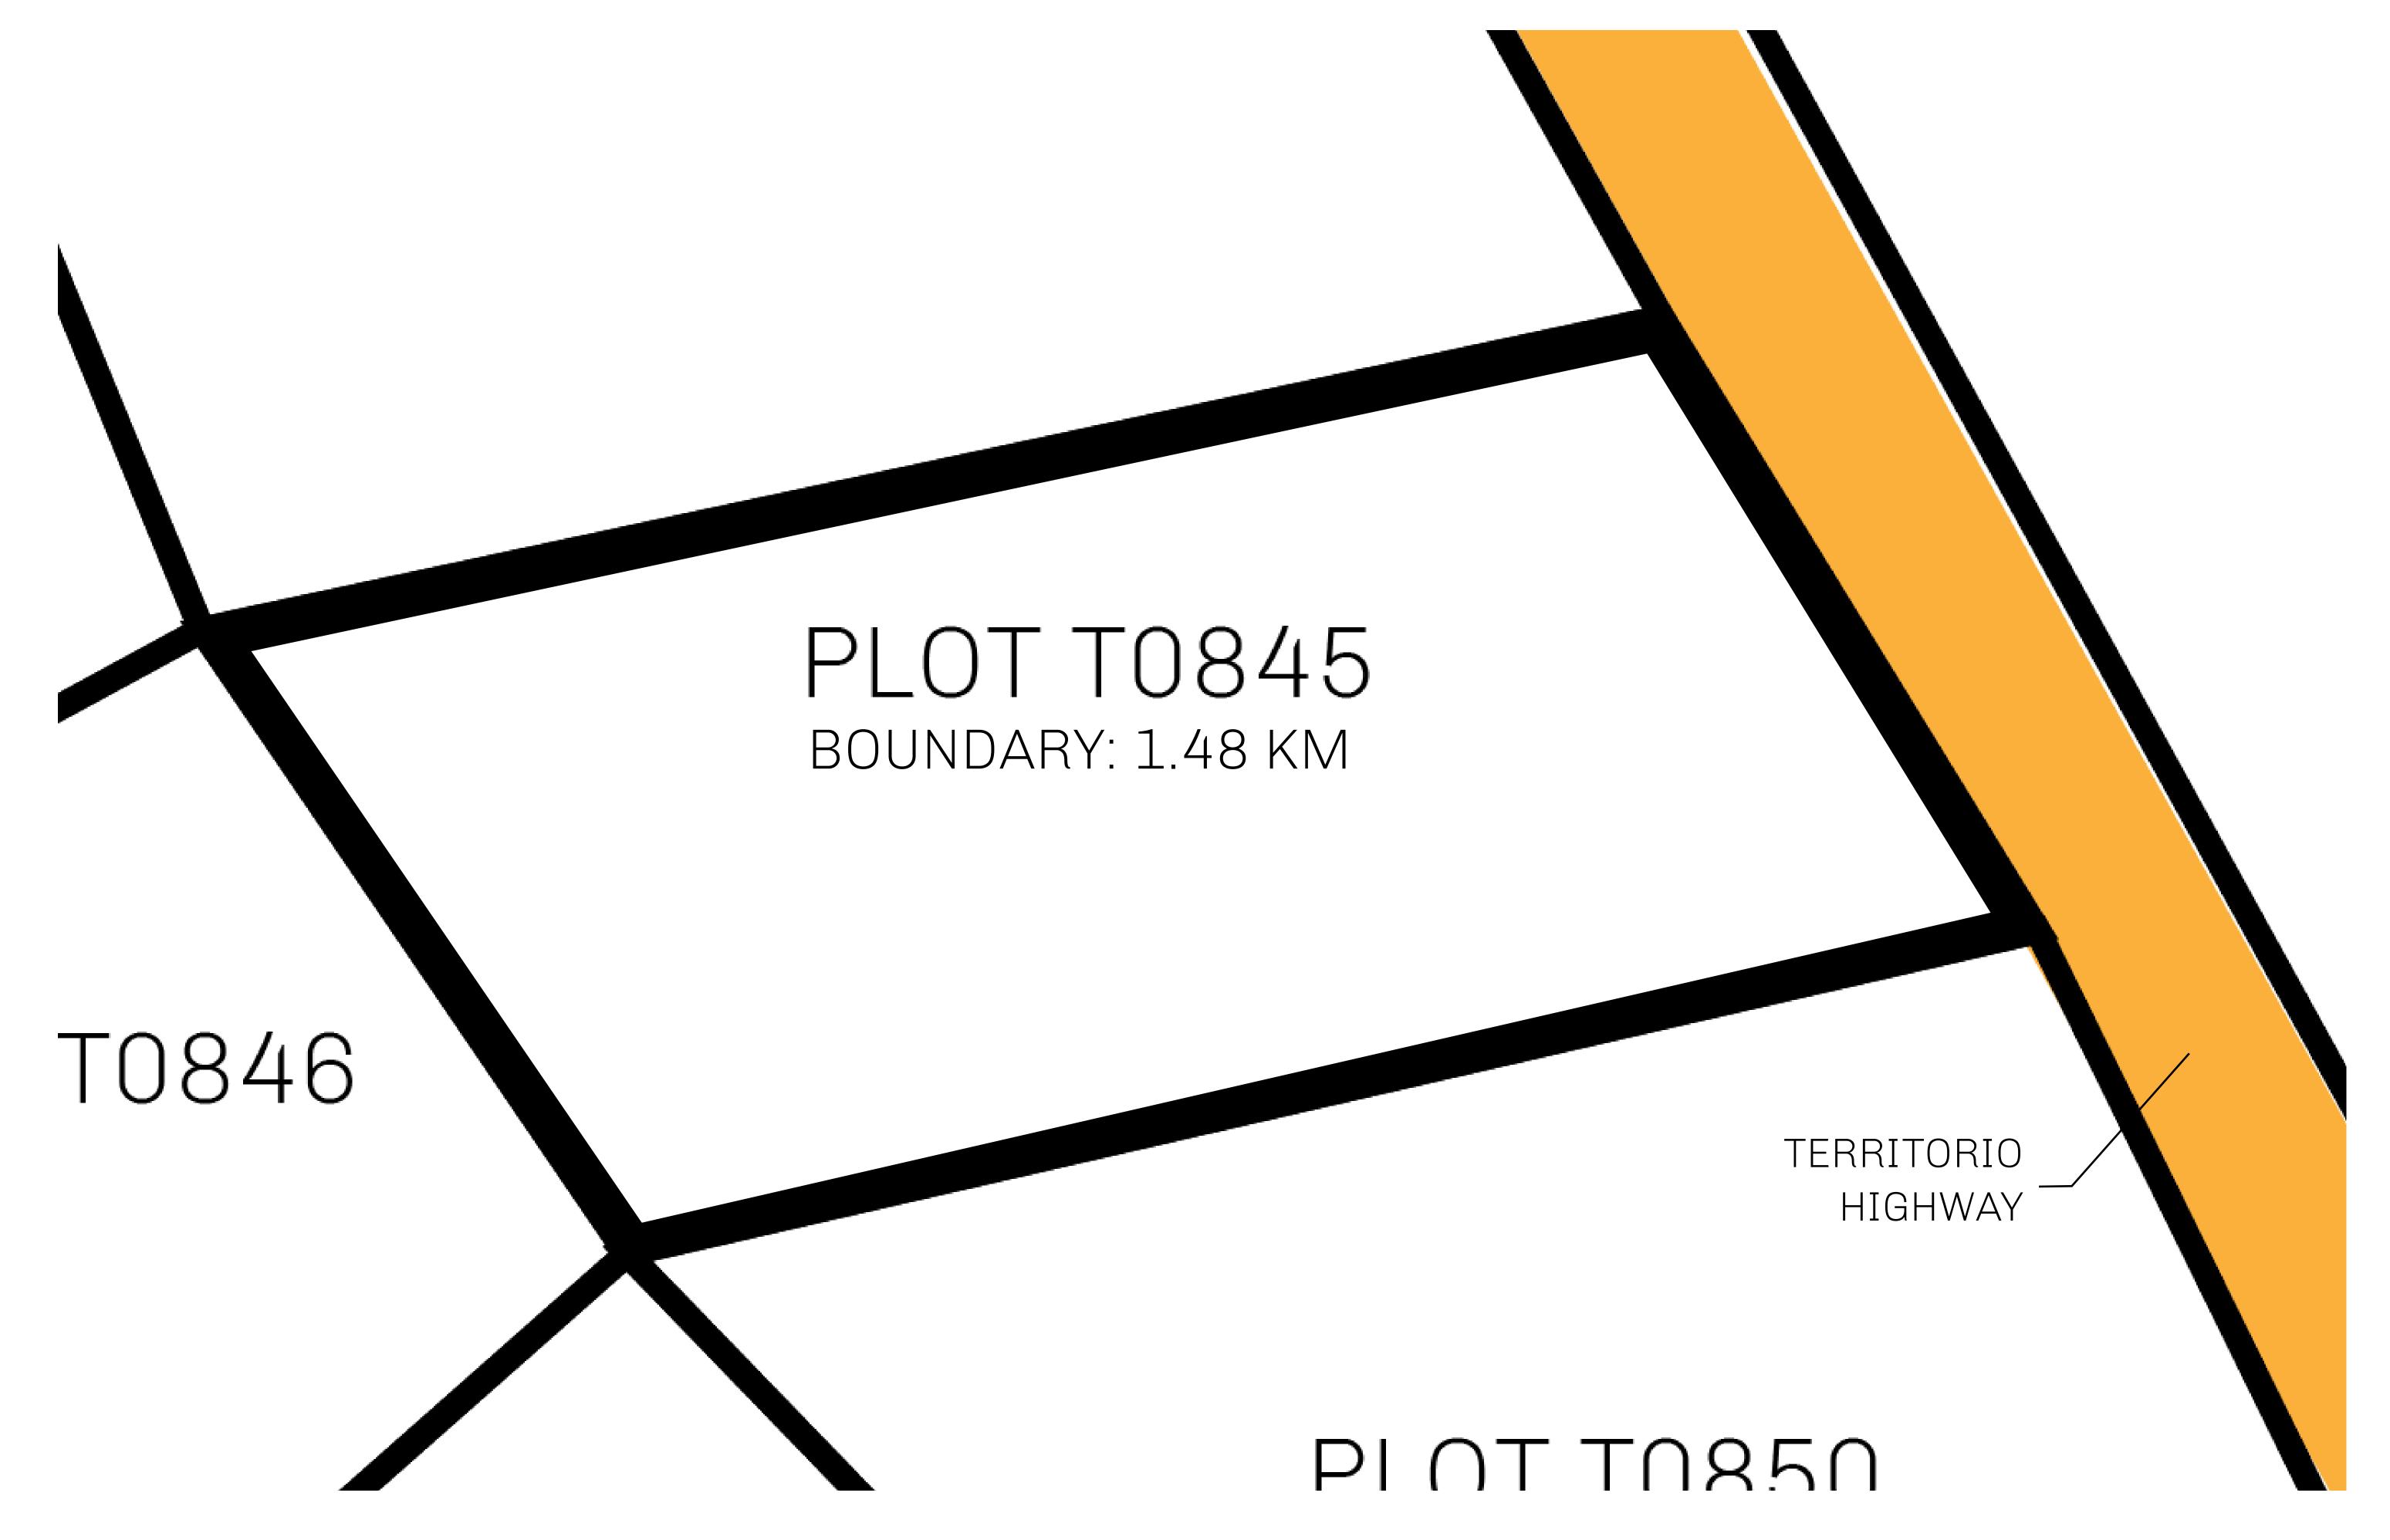

## GEOGRAPHY

COASTLINE
BORDERS
HIGHEST POINT
LOWEST POINT
PLOTS
SCALE

193.03 KM (119.94 MILES)
OCEAN, THE GREAT EMPIRE
MT ELEUTHERIA +1392 M
PUERTO DE LTT 0 M

1045

1:50000

## H.M. LNFT Land Registry

T0845-221121

TITLE NUMBER

TERRITORIO LTT ST

SCALE **1/50000** 

OWNER ENTITLEMENT

number of NFT Stories minted; Mint 4 NFT Stories

Type W-T: Share of 0.1% of all BUN sales (rewarded in Credits) plus 1% of all LTT redeemed based on