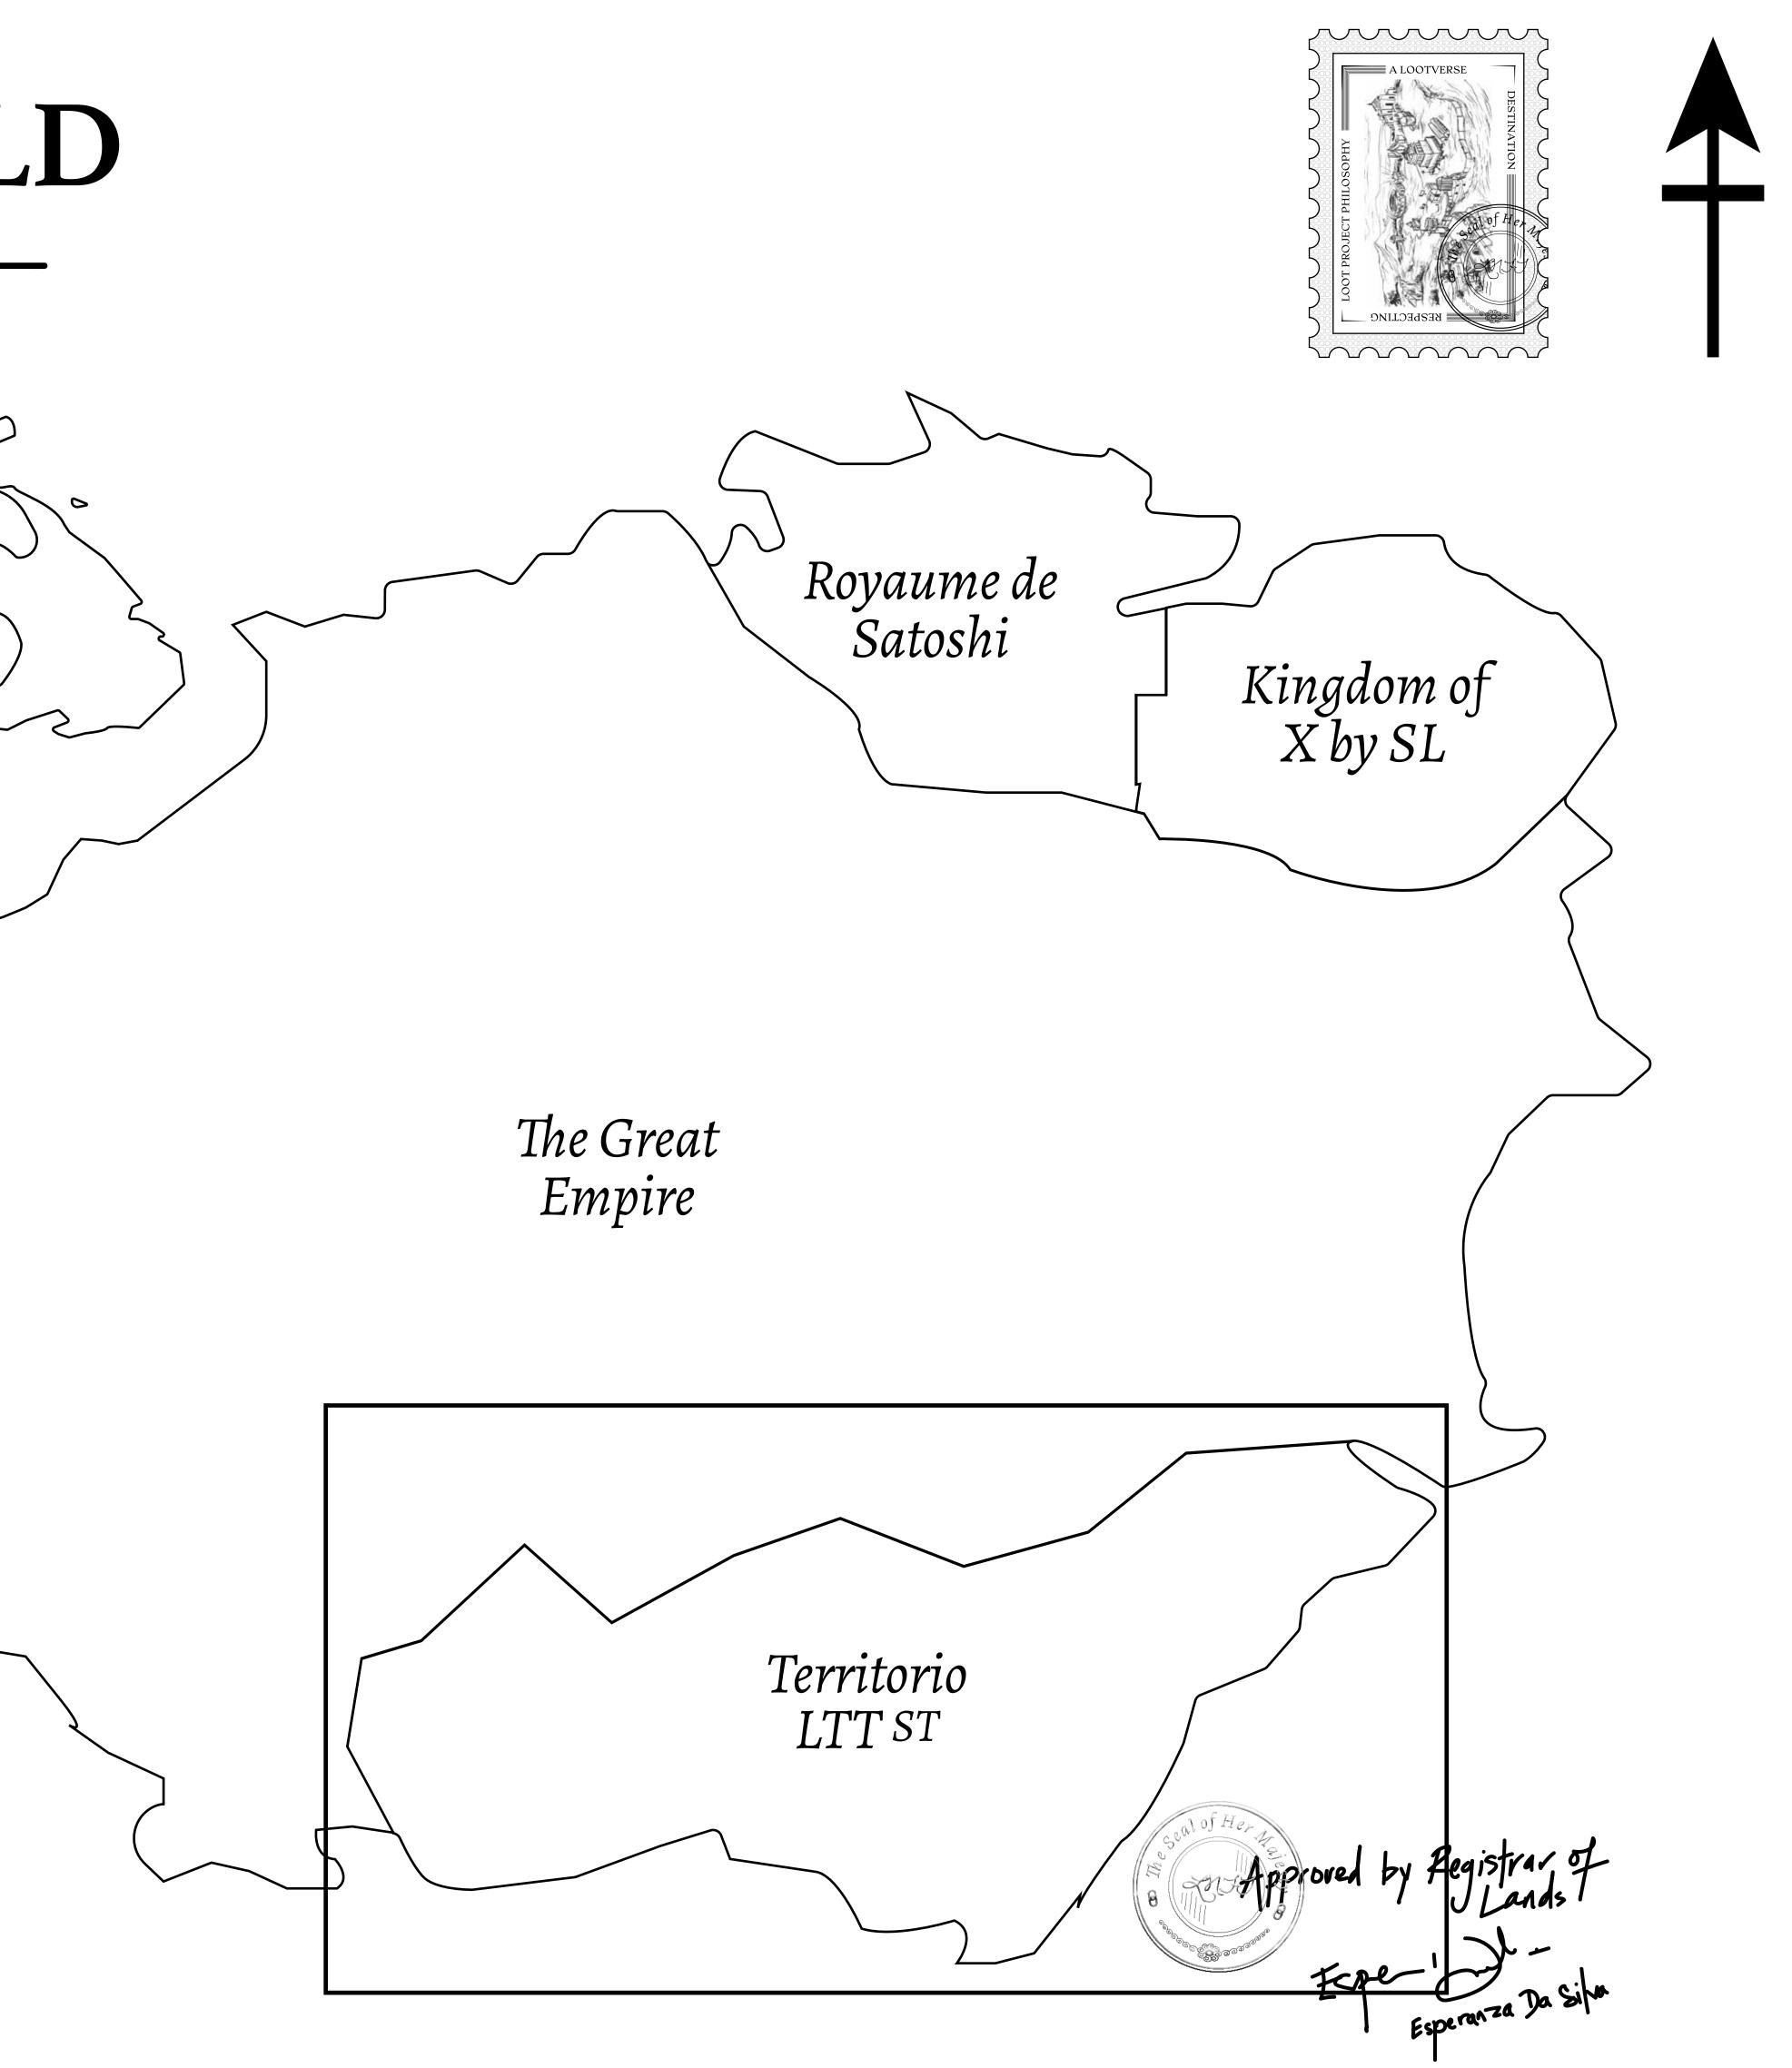

### THE SPANISH ARMADA

The most flamboyant of all of the states, this Spanish-speaking territory houses a clash of cultures. From the LTT trades in the El Mercado district to the solicitations for invites to the Great Empire, and even the traveling Caravans, it is a transient place; people are always on the move on the way to the Great Empire or a trek through the Dividing Range to the Royaume De Satoshi. Commerce uses derivations of LTT such as LTTE, LTTB, and LTTC.

### GEOGRAPHY

COASTLINE BORDERS HIGHEST POINT LOWEST POINT PLOTS SCALE 193.03 KM (119.94 MILES) OCEAN, THE GREAT EMPIRE MT ELEUTHERIA +1392 M PUERTO DE LTT 0 M 1045 1:50000

73.54 KM

v

## H.M. LNFT Land Registry

ADMINISTRATIVE AREA

OWNER ENTITLEMENT

**TERRITORIO LTT ST** 

Type W-T: Share of 0.1% of all BUN sales (rewarded in Credits) plus 1% of all LTT redeemed based on number of NFT Stories minted; Mint 4 NFT Stories