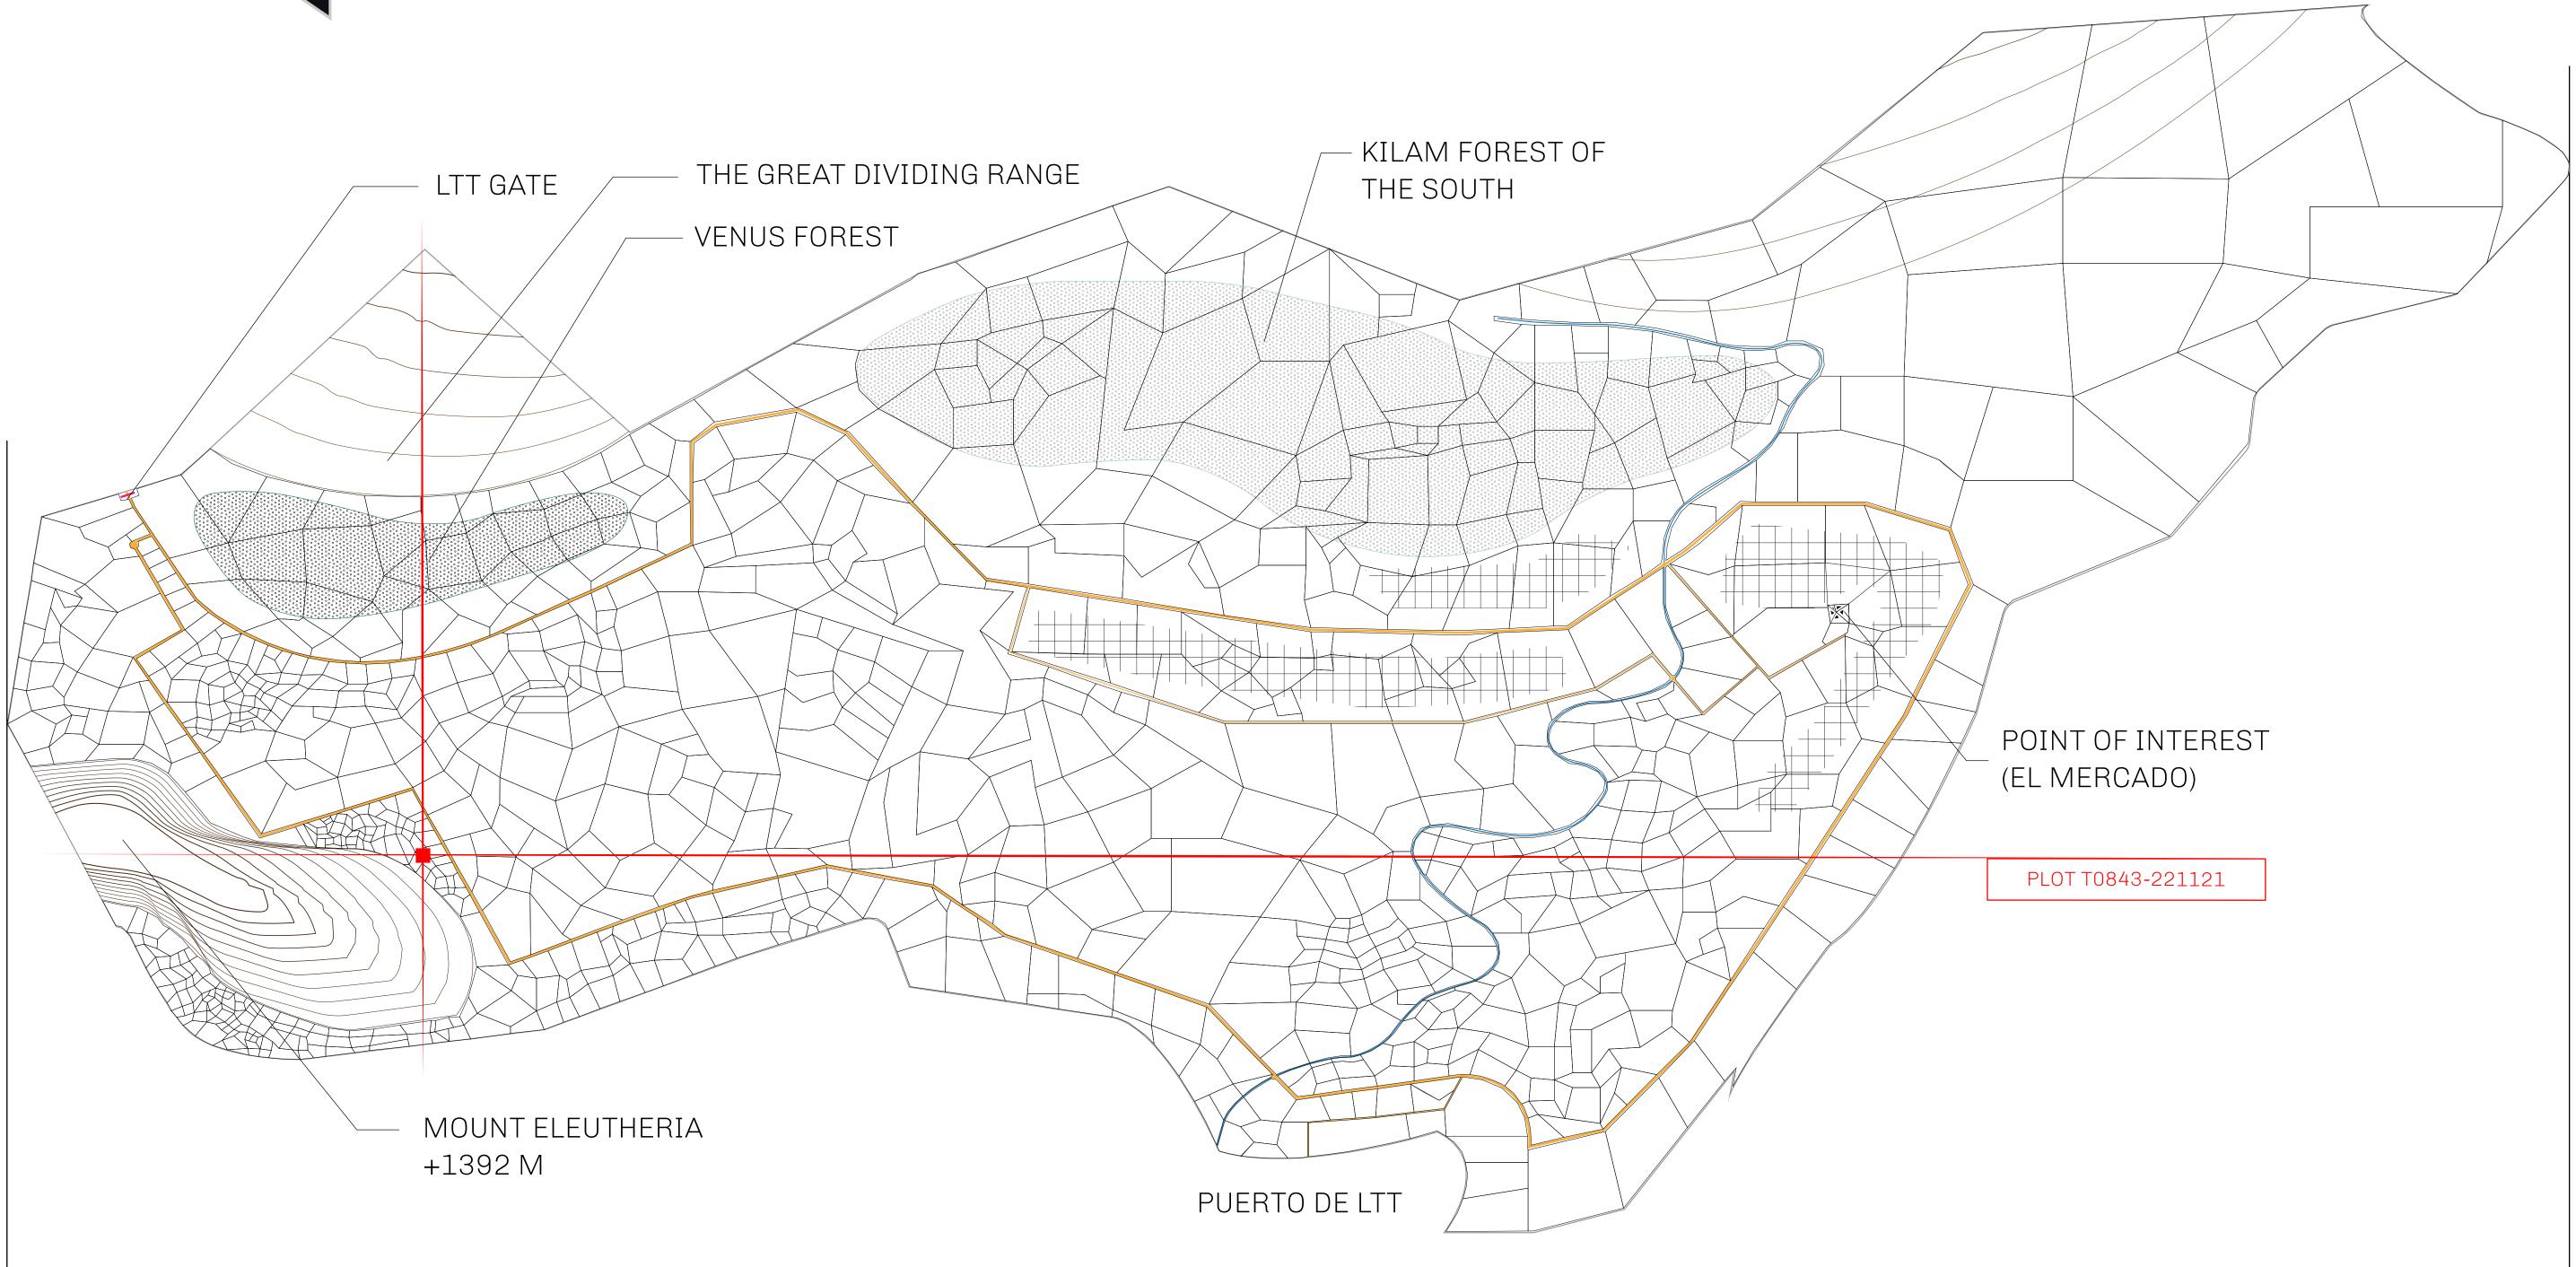

### GEOGRAPHY

COASTLINE BORDERS HIGHEST POINT LOWEST POINT PLOTS SCALE 193.03 KM (119.94 MILES) OCEAN, THE GREAT EMPIRE MT ELEUTHERIA +1392 M PUERTO DE LTT 0 M 1045 1:50000

73.54 KM

v

# PLOT T0842

| y | TITLE NUMBER<br><b>T0843-221121</b> |  |
|---|-------------------------------------|--|
|   |                                     |  |

ISSUED 22 November 2021

SCALE 1/50000

# PLOT T0843 BOUNDARY: 1.35 KM