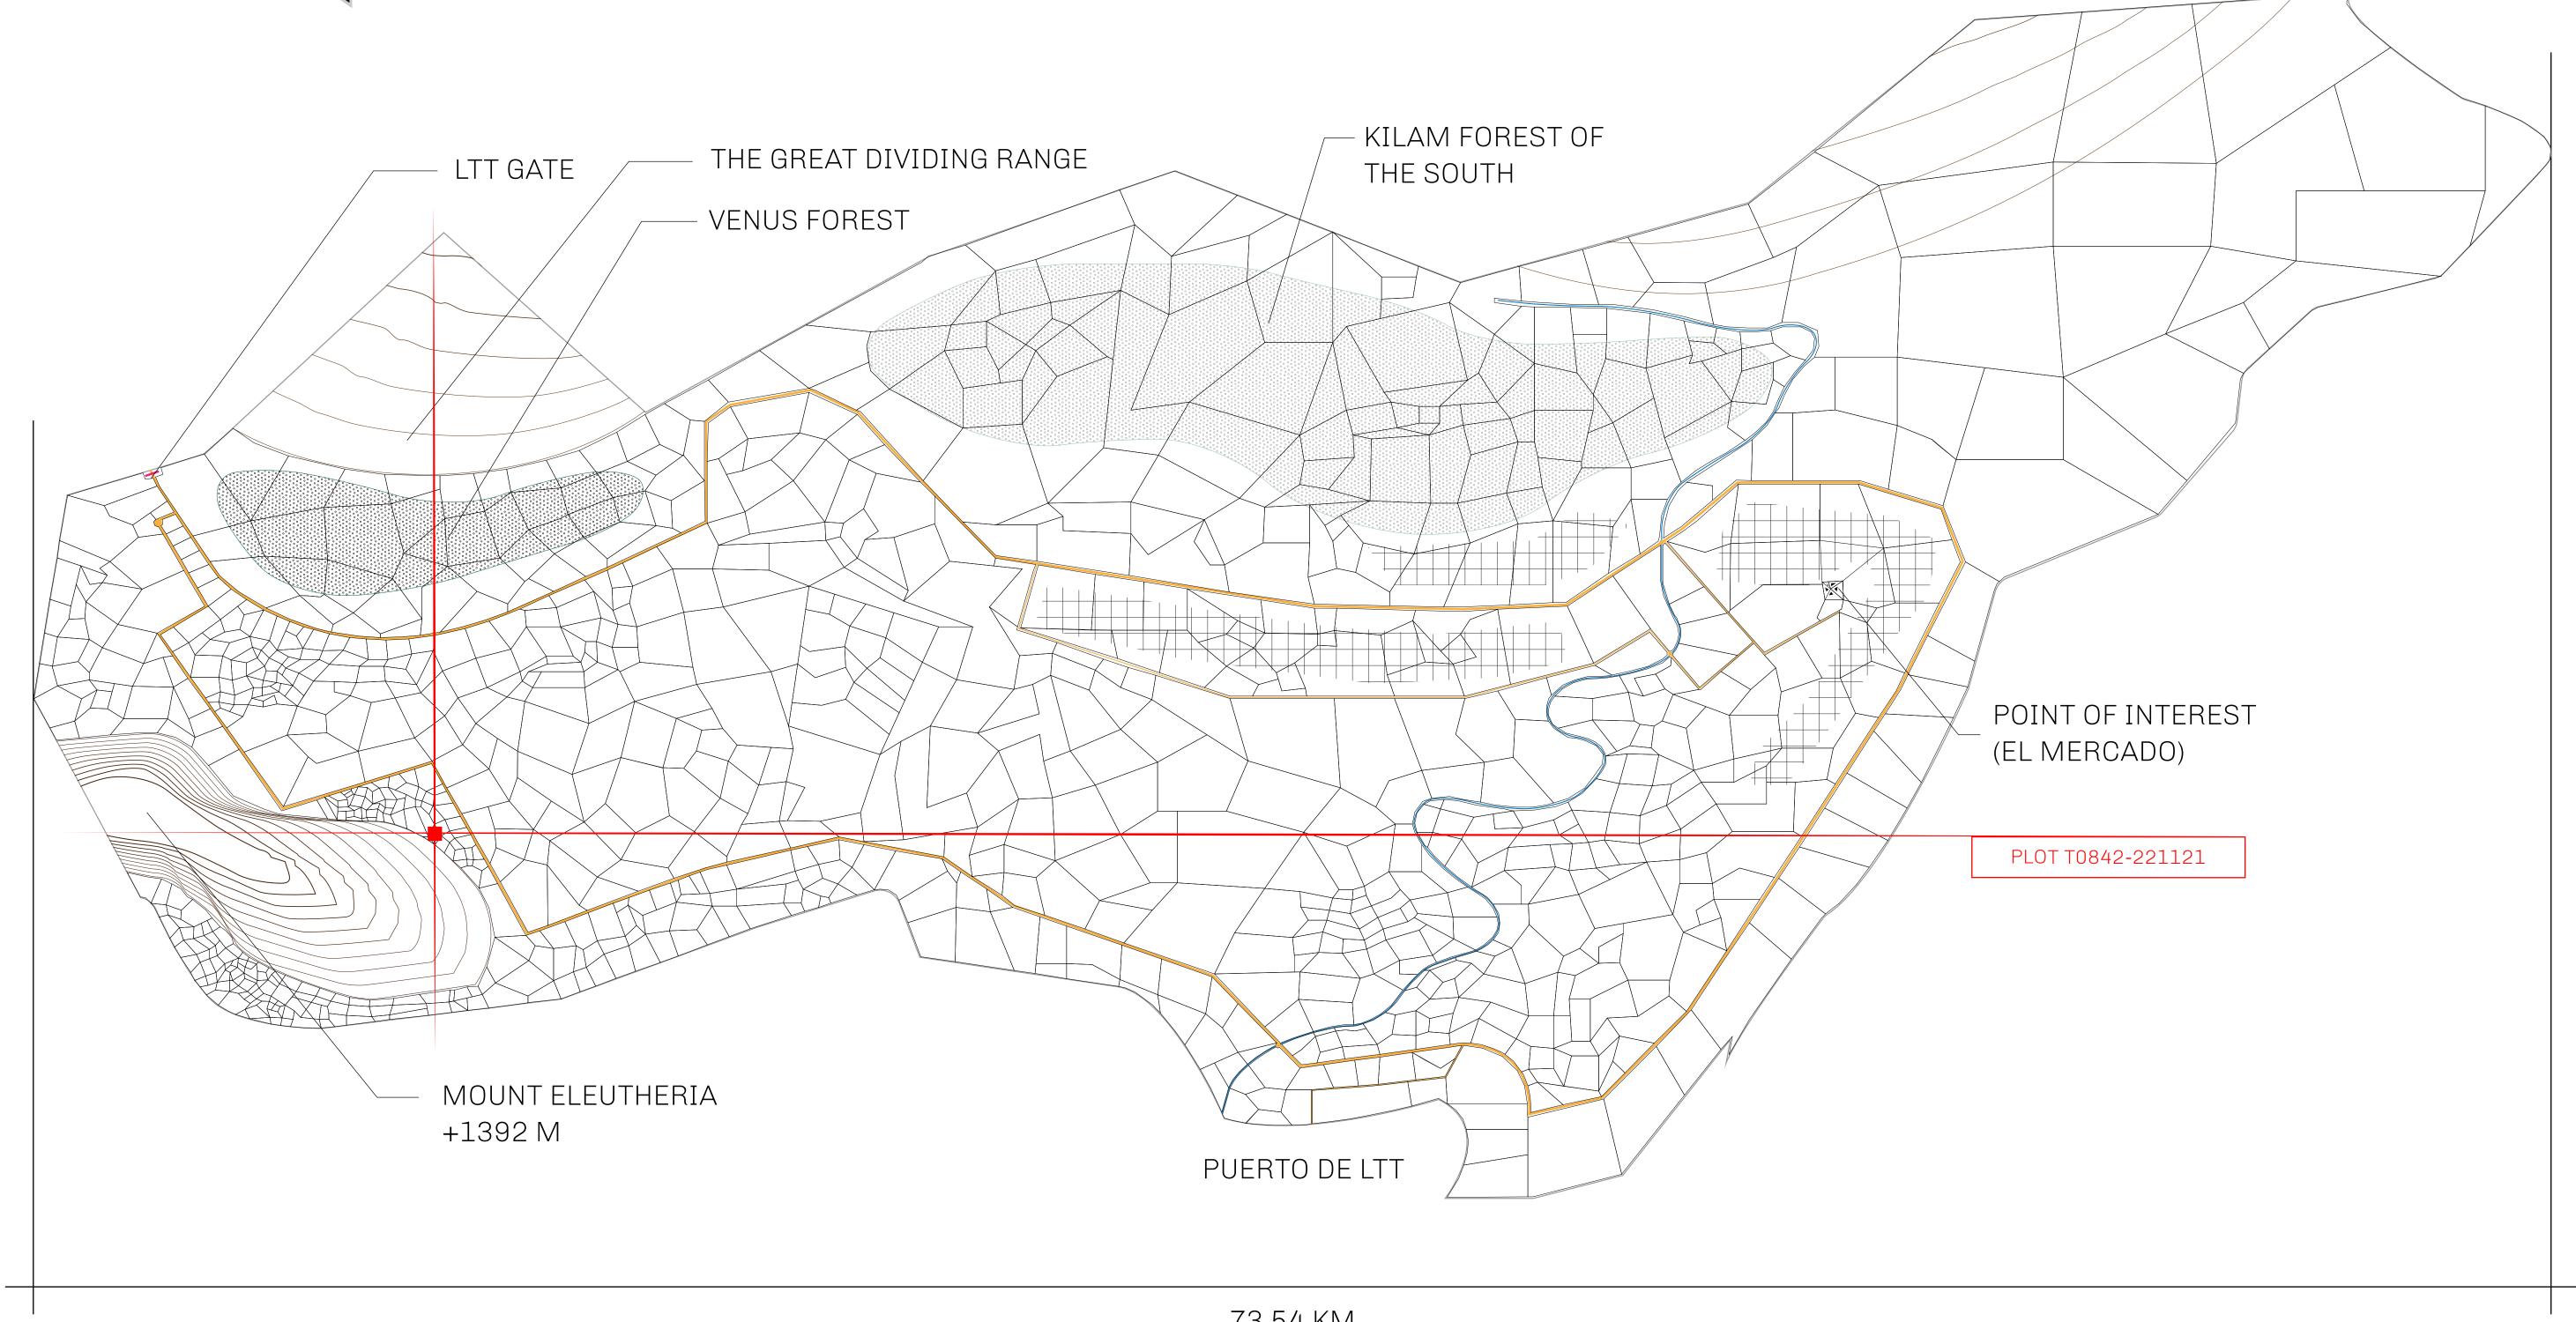

## THE SPANISH ARMADA

The most flamboyant of all of the states, this Spanish-speaking territory houses a clash of cultures. From the LTT trades in the El Mercado district to the solicitations for invites to the Great Empire, and even the traveling Caravans, it is a transient place; people are always on the move on the way to the Great Empire or a trek through the Dividing Range to the Royaume De Satoshi. Commerce uses derivations of LTT such as LTTE, LTTB, and LTTC.

## GEOGRAPHY

COASTLINE BORDERS HIGHEST POINT LOWEST POINT PLOTS SCALE

193.03 KM (119.94 MILES) OCEAN, THE GREAT EMPIRE MT ELEUTHERIA +1392 M PUERTO DE LTT 0 M

1045

1:50000

## H.M. LNFT Land Registry

TITLE NUMBER

T0842-221121

ADMINISTRATIVE AREA

TERRITORIO LTT ST

ISSUED 22 November 2021 .

SCALE **1/50000** 

OWNER ENTITLEMENT