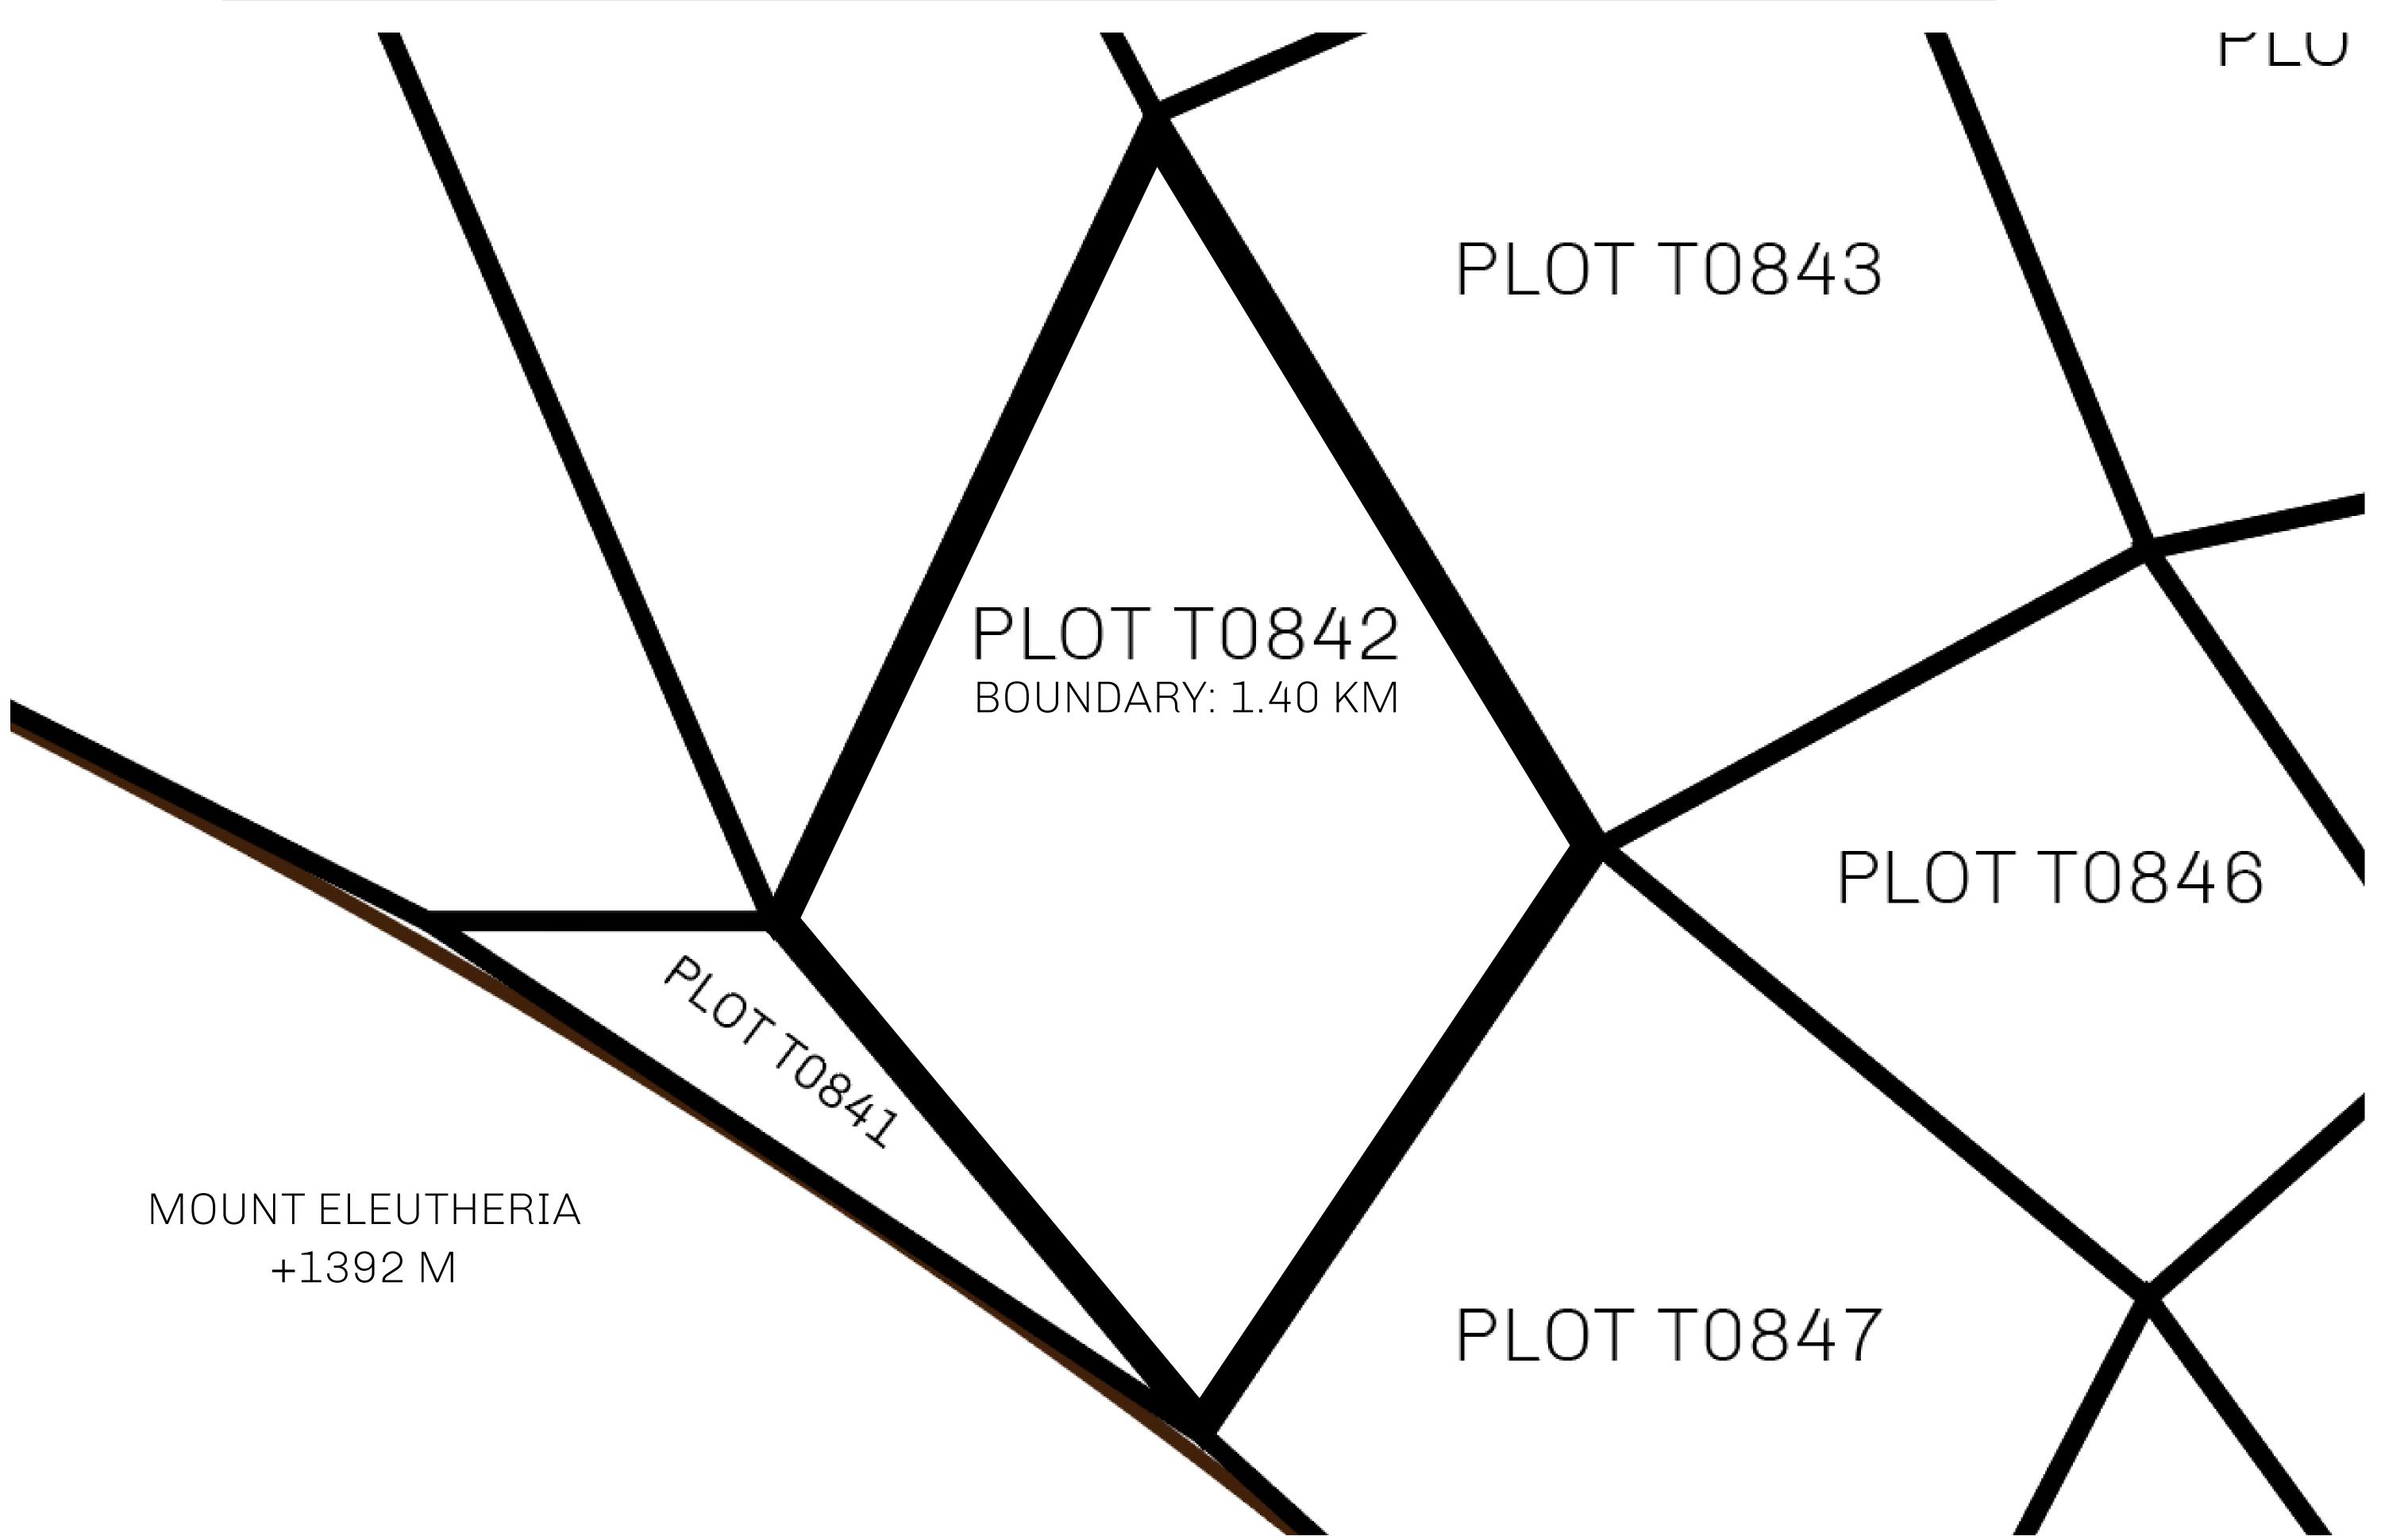

## H.M. LNFT Land Registry

TITLE NUMBER

T0842-221121

ADMINISTRATIVE AREA

TERRITORIO LTT ST

ISSUED 22 November 2021 .

SCALE **1/50000** 

OWNER ENTITLEMENT