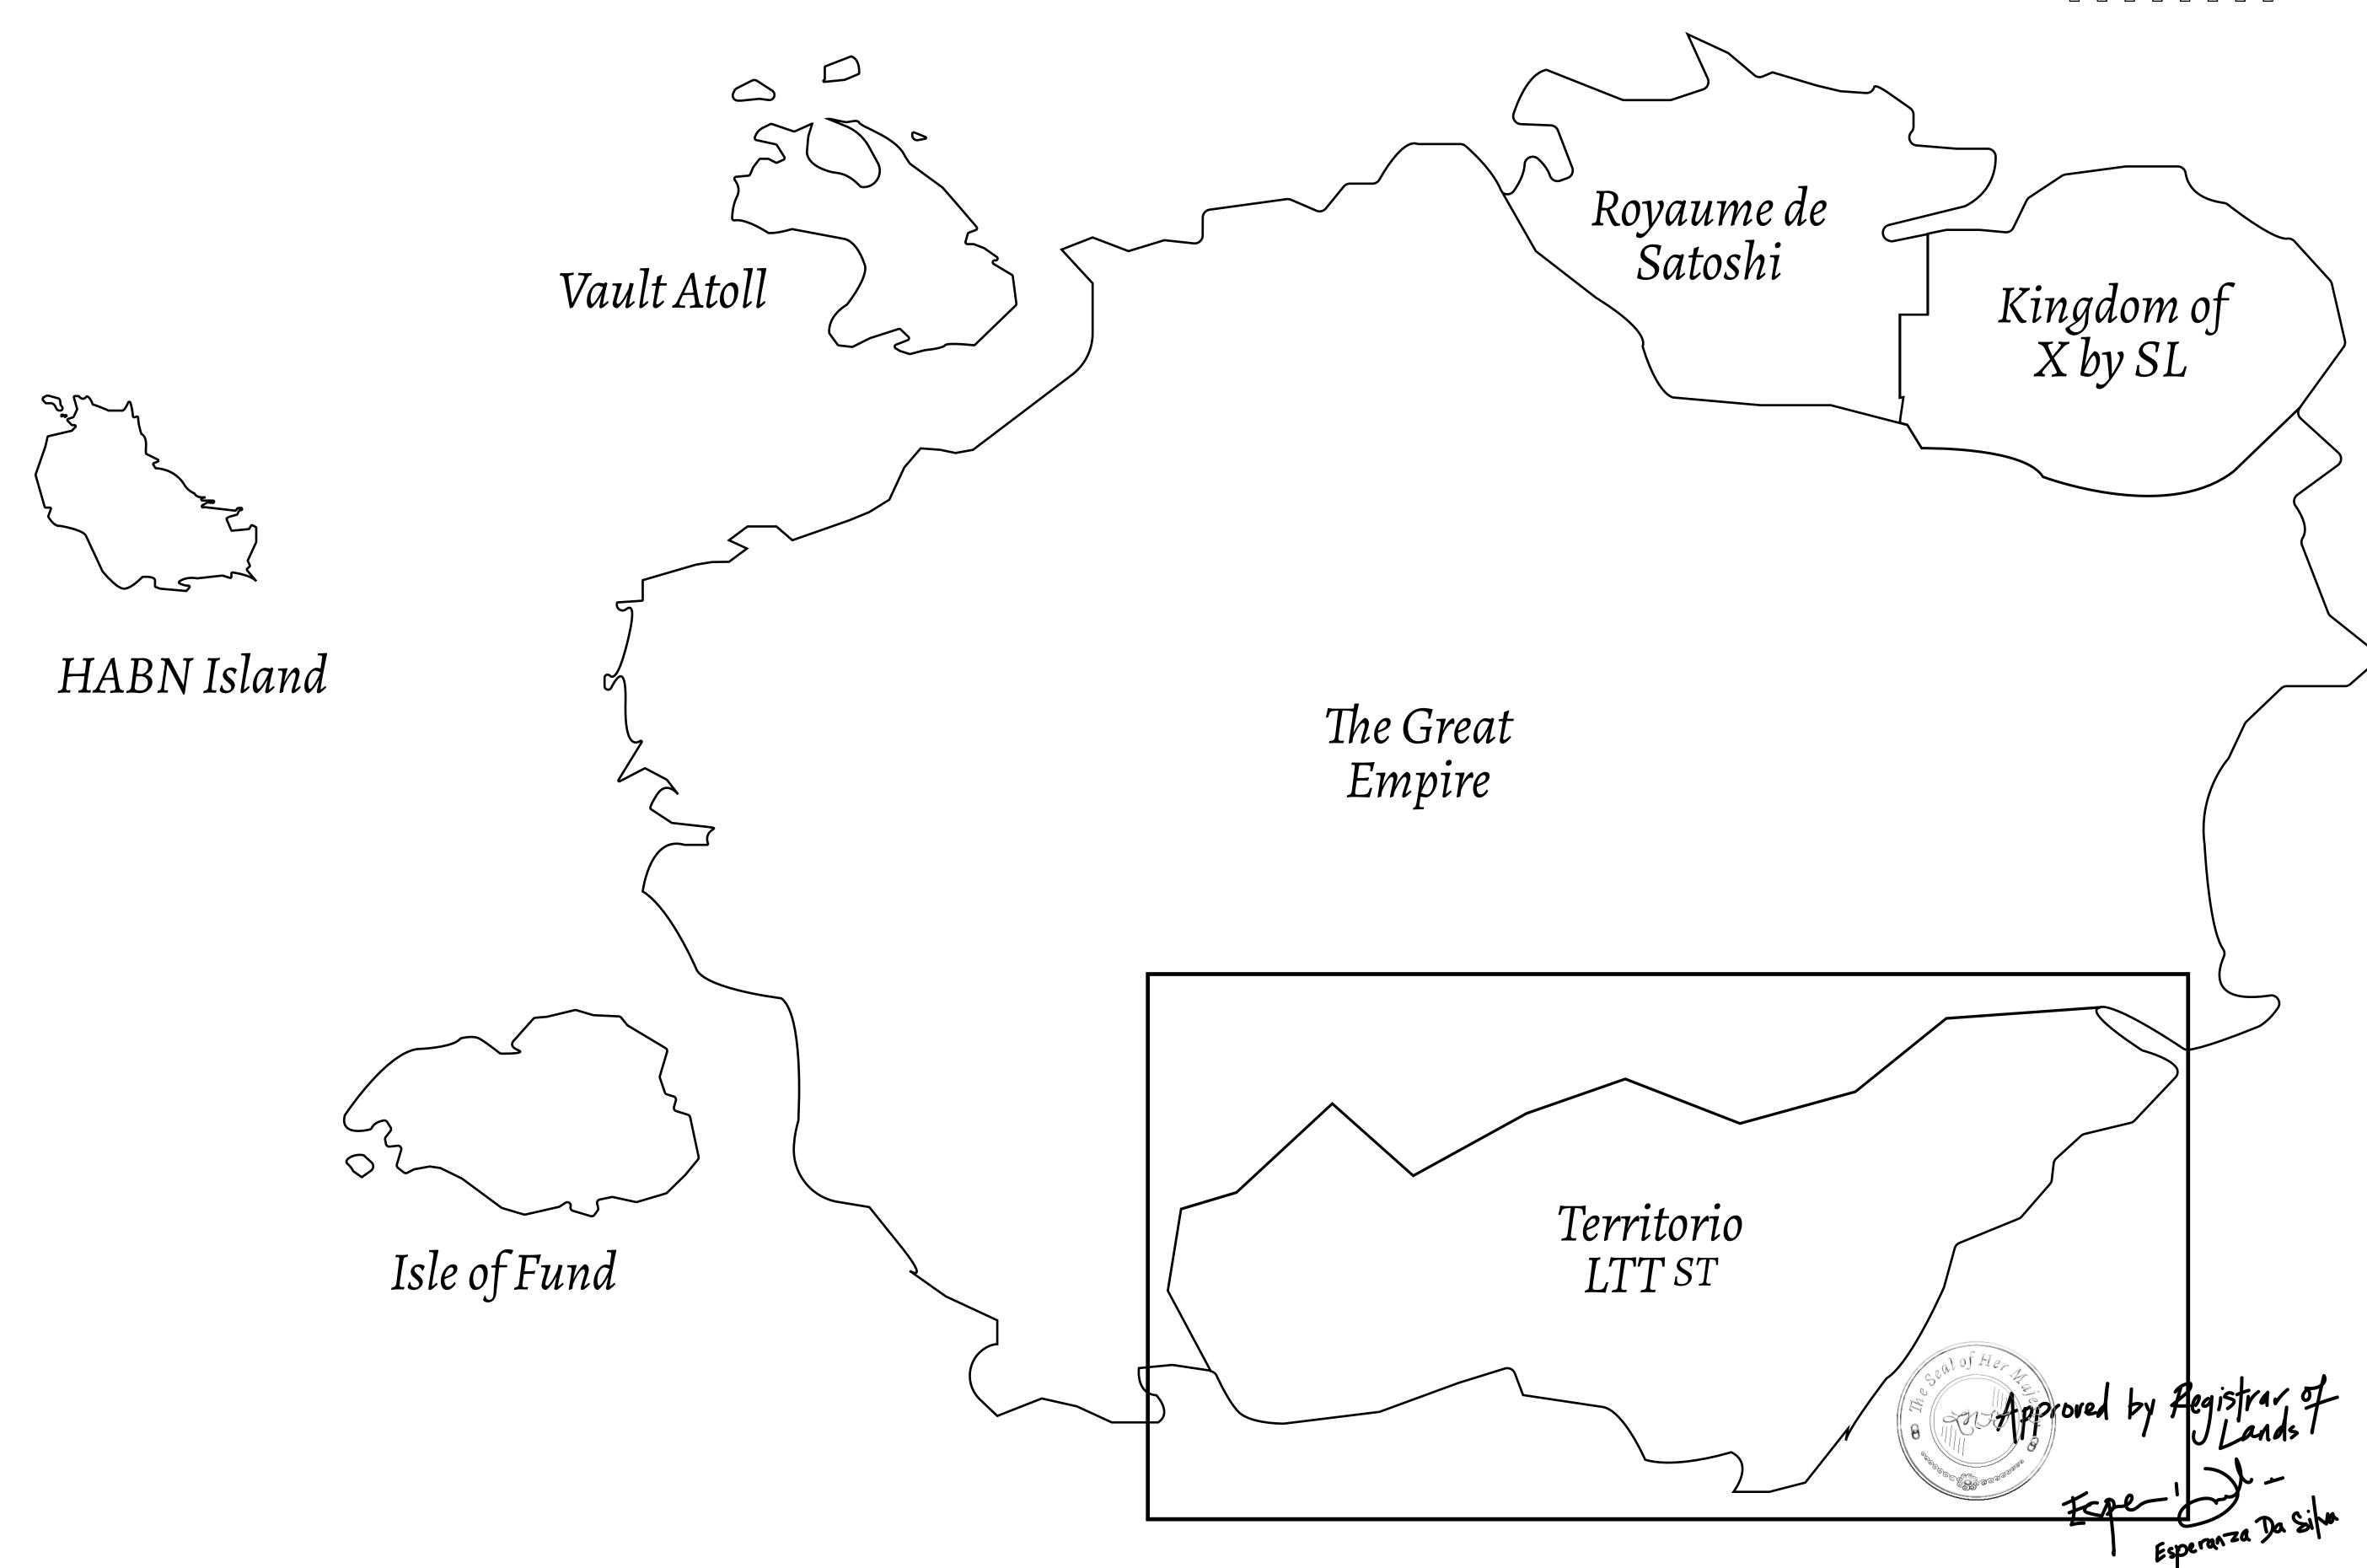

## THE SPANISH ARMADA

The most flamboyant of all of the states, this Spanish-speaking territory houses a clash of cultures. From the LTT trades in the El Mercado district to the solicitations for invites to the Great Empire, and even the traveling Caravans, it is a transient place; people are always on the move on the way to the Great Empire or a trek through the Dividing Range to the Royaume De Satoshi. Commerce uses derivations of LTT such as LTTE, LTTB, and LTTC.

## GEOGRAPHY

COASTLINE BORDERS HIGHEST POINT LOWEST POINT PLOTS SCALE

193.03 KM (119.94 MILES) OCEAN, THE GREAT EMPIRE MT ELEUTHERIA +1392 M PUERTO DE LTT 0 M

1045

1:50000

## H.M. LNFT Land Registry

TITLE NUMBER

T0842-221121

ADMINISTRATIVE AREA

TERRITORIO LTT ST

ISSUED 22 November 2021 .

SCALE **1/50000** 

OWNER ENTITLEMENT