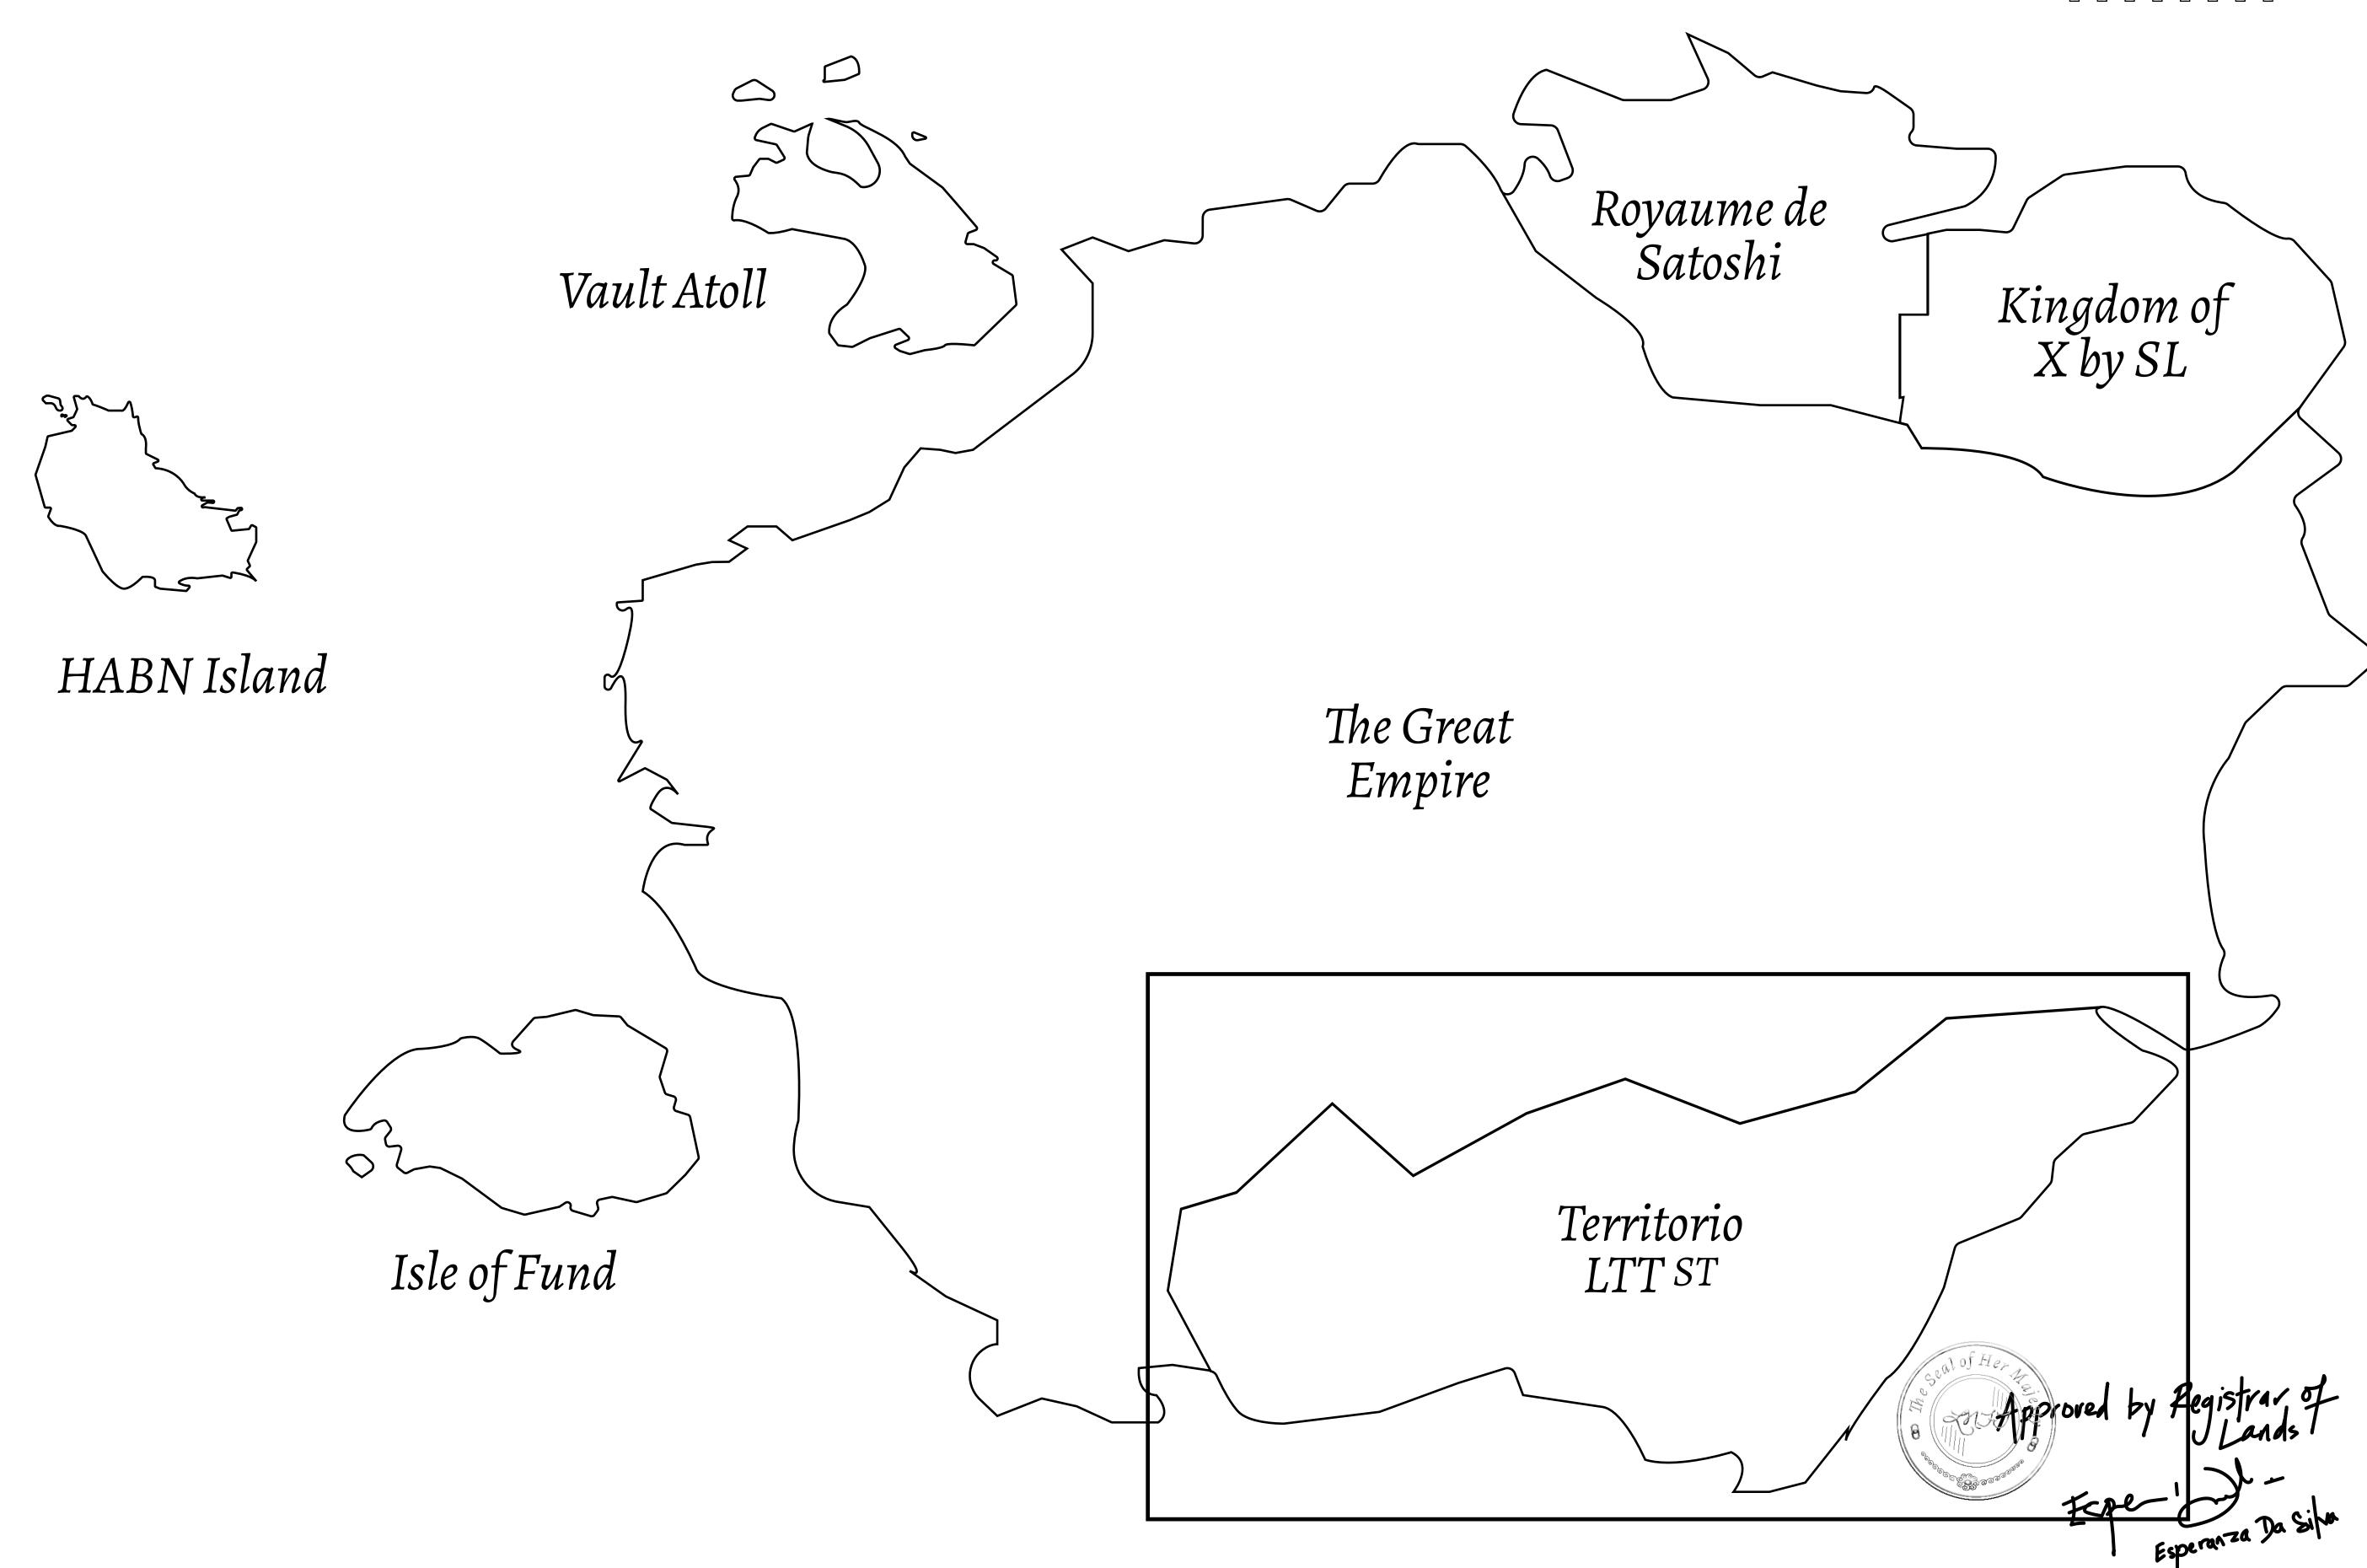

## THE SPANISH ARMADA

The most flamboyant of all of the states, this Spanish-speaking territory houses a clash of cultures. From the LTT trades in the El Mercado district to the solicitations for invites to the Great Empire, and even the traveling Caravans, it is a transient place; people are always on the move on the way to the Great Empire or a trek through the Dividing Range to the Royaume De Satoshi. Commerce uses derivations of LTT such as LTTE, LTTB, and LTTC.

## GEOGRAPHY

COASTLINE
BORDERS
HIGHEST POINT
LOWEST POINT
PLOTS
SCALE

193.03 KM (119.94 MILES)
OCEAN, THE GREAT EMPIRE
MT ELEUTHERIA +1392 M
PUERTO DE LTT 0 M

1045

1:50000

## H.M. LNFT Land Registry

TITLE NUMBER

ADMINISTRATIVE AREA

TERRITORIO LTT ST

ISSUED 22 November 2021 J.

SCALE **1/50000** 

OWNER ENTITLEMENT

Type W-T: Share of 0.1% of all BUN sales (rewarded in Credits) plus 1% of all LTT redeemed based on number of NFT Stories minted; Mint 4 NFT Stories