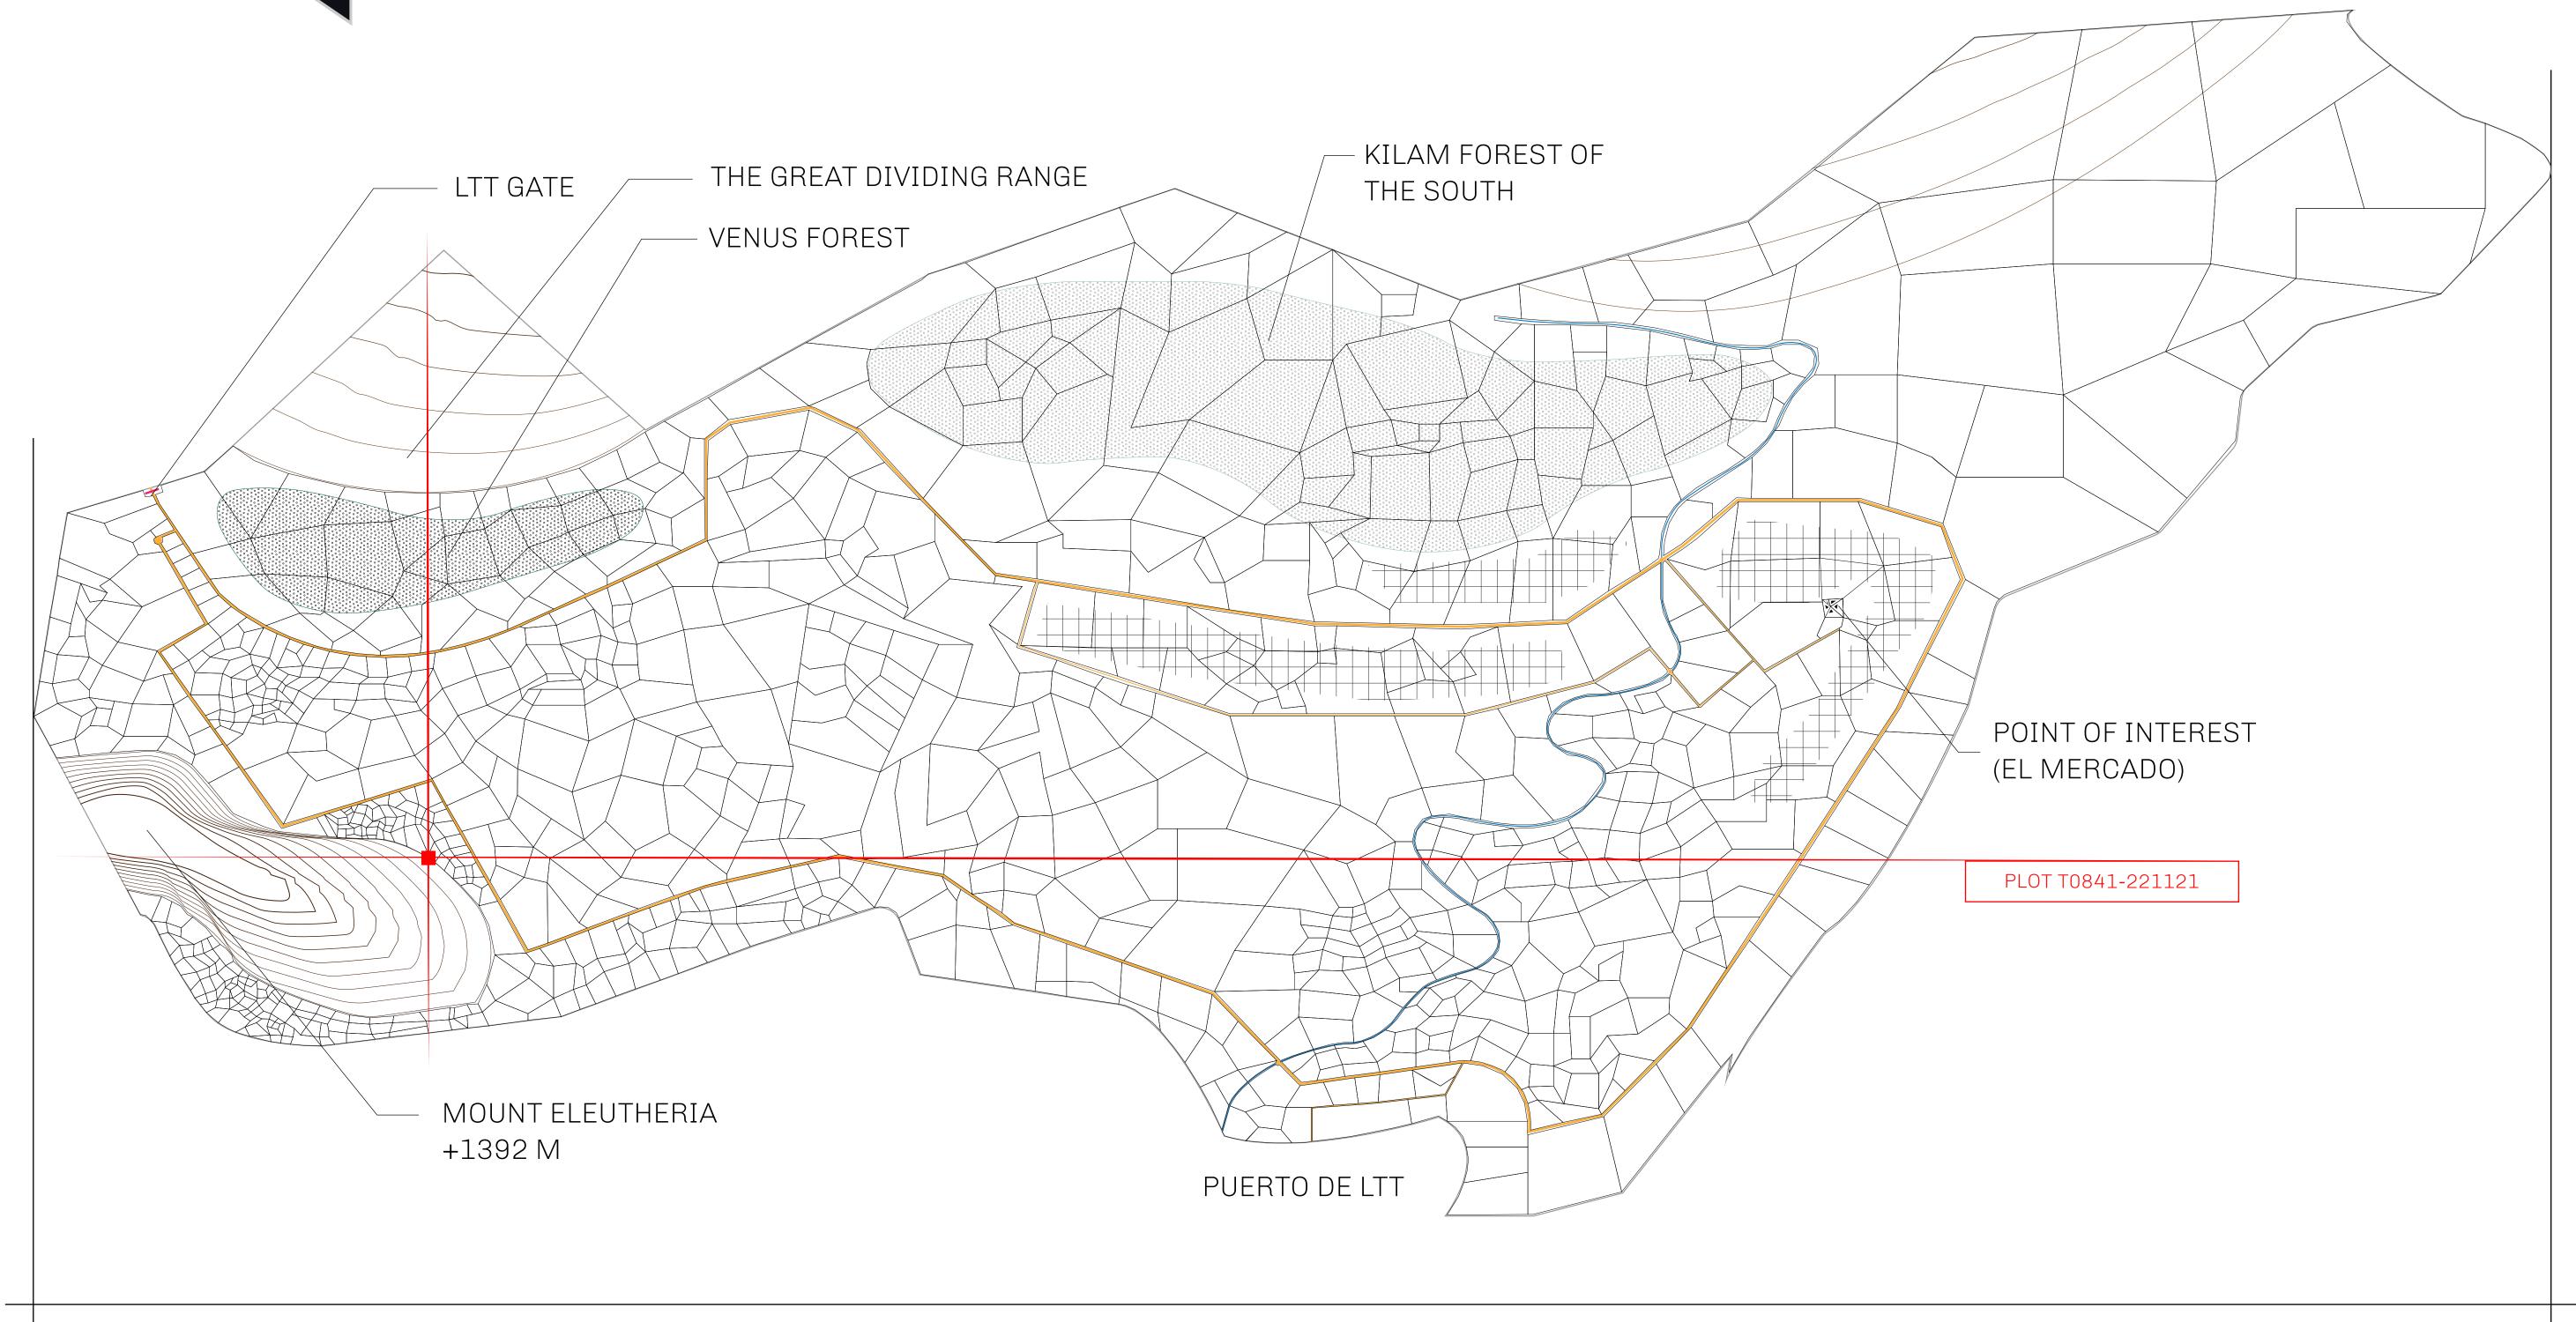

## THE SPANISH ARMADA

The most flamboyant of all of the states, this Spanish-speaking territory houses a clash of cultures. From the LTT trades in the El Mercado district to the solicitations for invites to the Great Empire, and even the traveling Caravans, it is a transient place; people are always on the move on the way to the Great Empire or a trek through the Dividing Range to the Royaume De Satoshi. Commerce uses derivations of LTT such as LTTE, LTTB, and LTTC.

## GEOGRAPHY

COASTLINE
BORDERS
HIGHEST POINT
LOWEST POINT
PLOTS
SCALE

193.03 KM (119.94 MILES)
OCEAN, THE GREAT EMPIRE
MT ELEUTHERIA +1392 M
PUERTO DE LTT 0 M

1045

1:50000