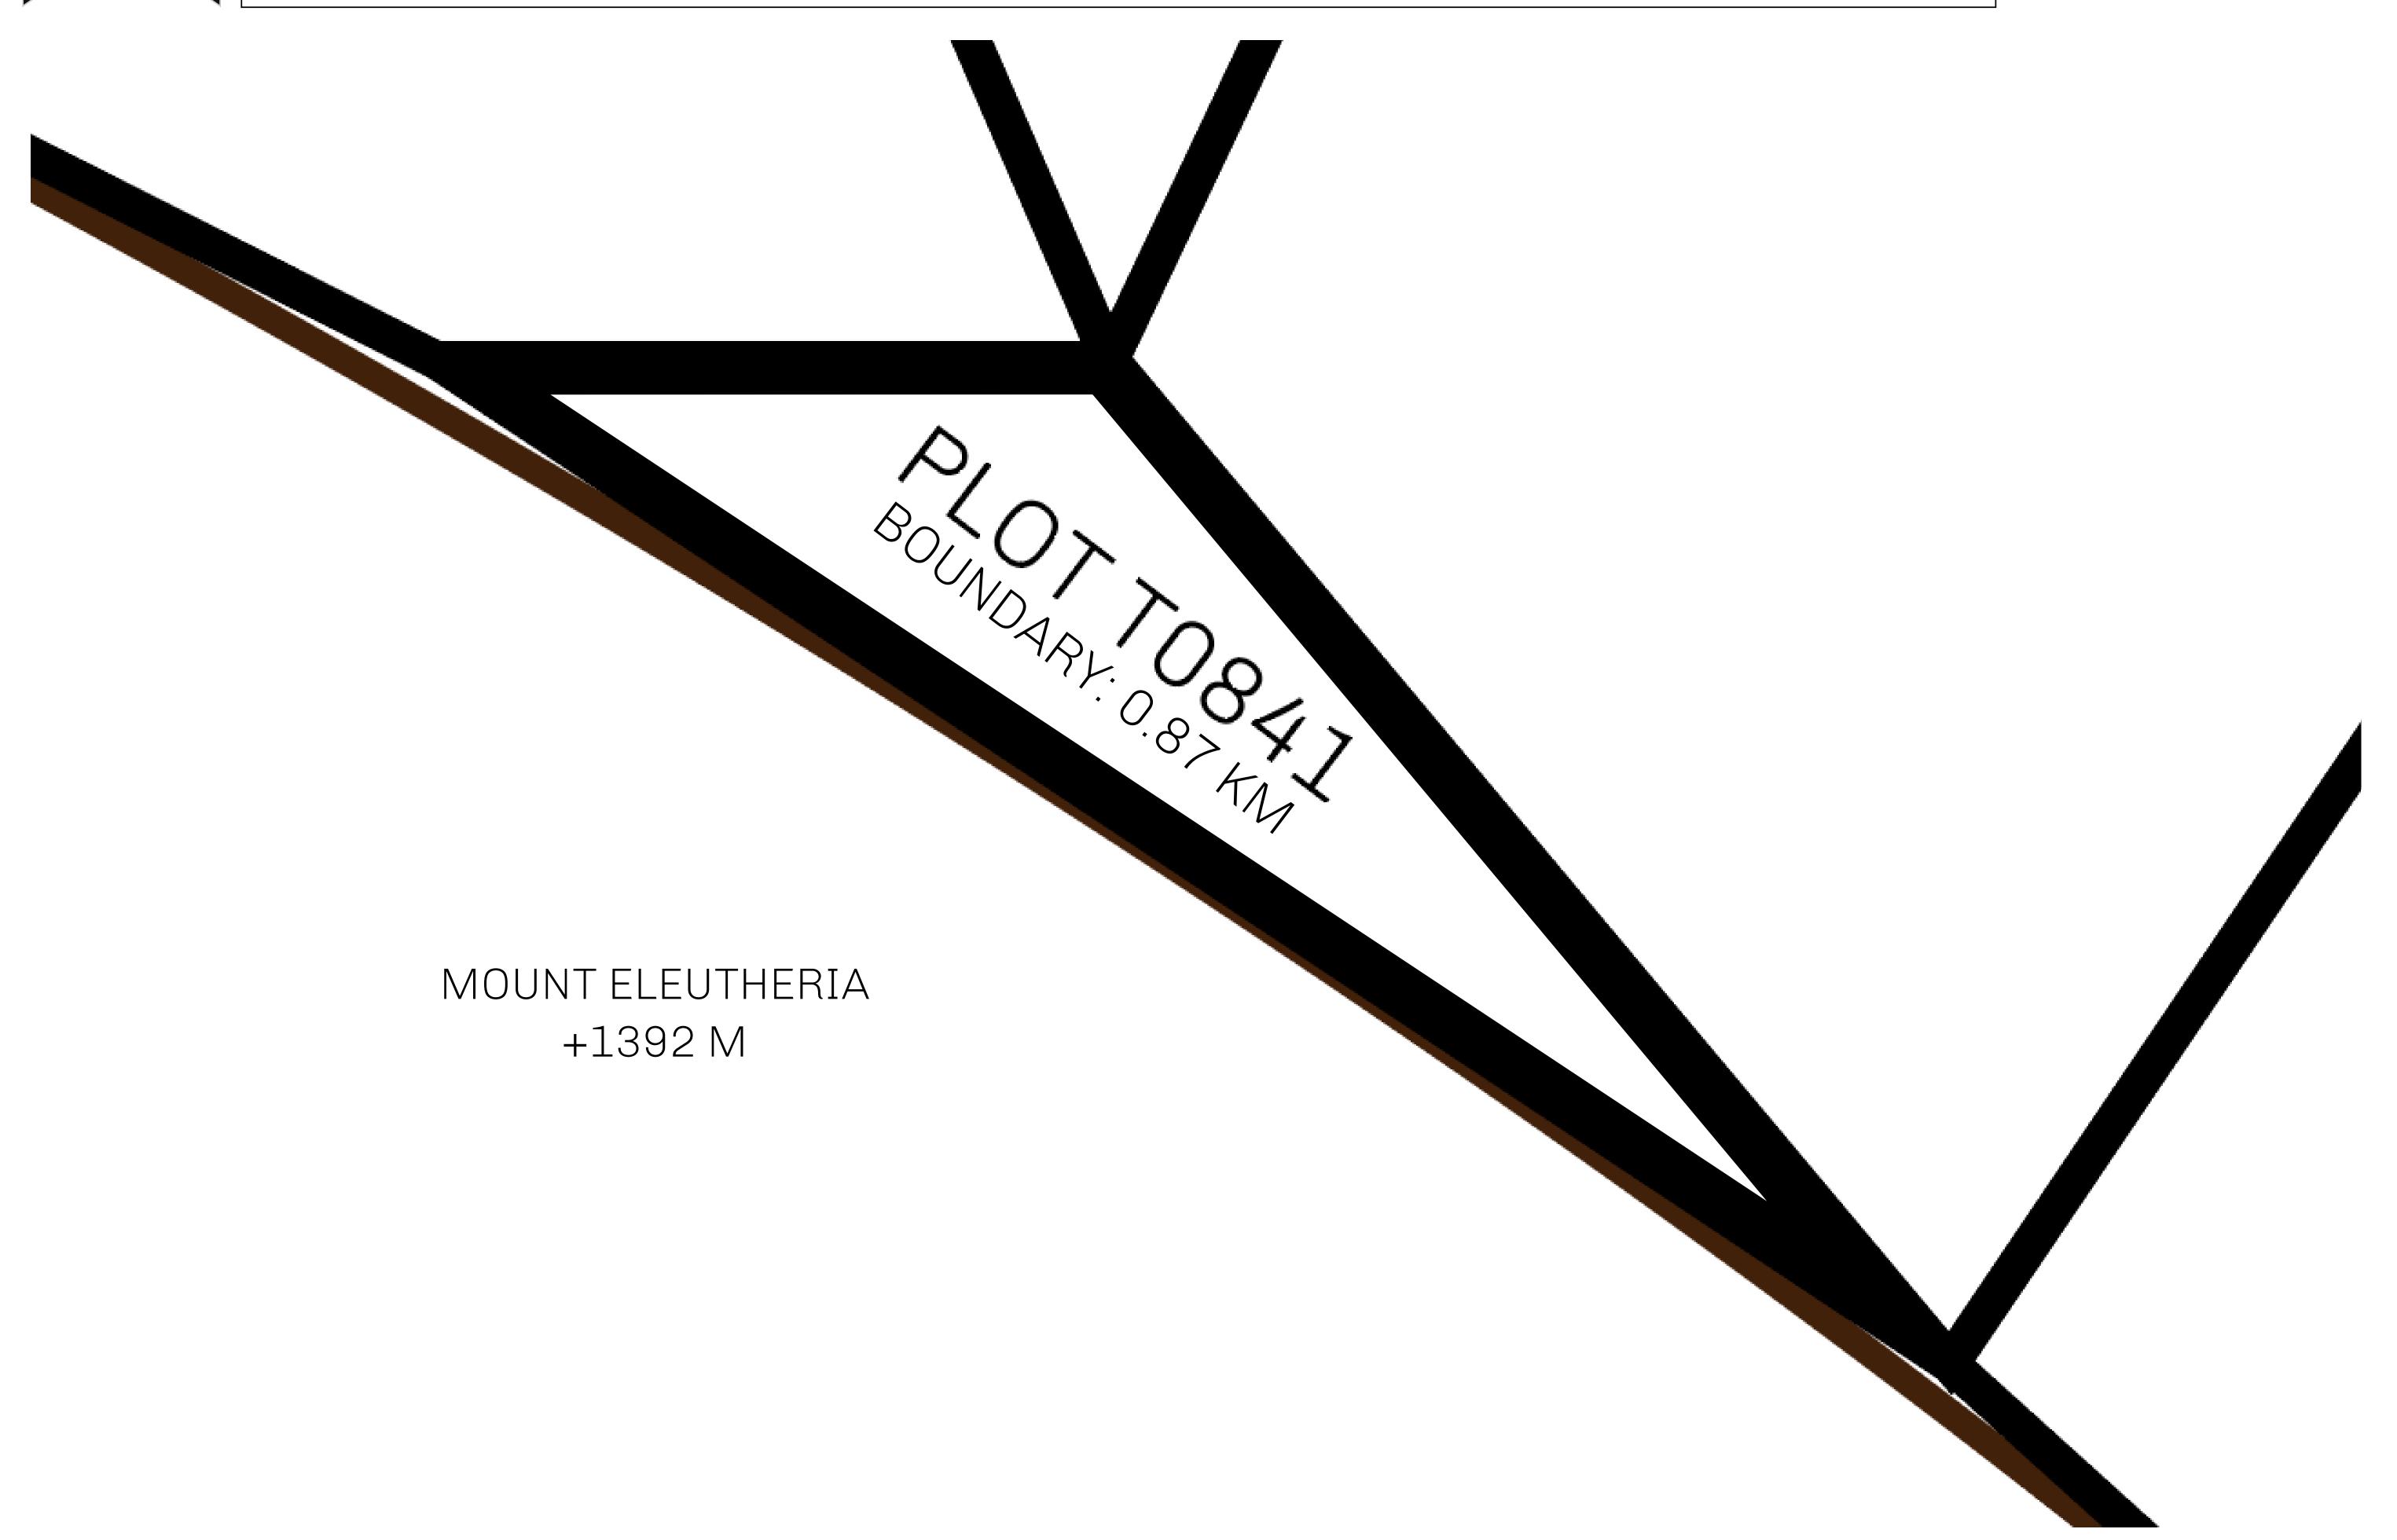

## GEOGRAPHY

COASTLINE
BORDERS
HIGHEST POINT
LOWEST POINT
PLOTS
SCALE

193.03 KM (119.94 MILES)
OCEAN, THE GREAT EMPIRE
MT ELEUTHERIA +1392 M
PUERTO DE LTT 0 M

1045

1:50000

## H.M. LNFT Land Registry

TITLE NUMBER

ADMINISTRATIVE AREA

TERRITORIO LTT ST

ISSUED 22 November 2021 J.

SCALE **1/50000** 

OWNER ENTITLEMENT

Type W-T: Share of 0.1% of all BUN sales (rewarded in Credits) plus 1% of all LTT redeemed based on number of NFT Stories minted; Mint 4 NFT Stories