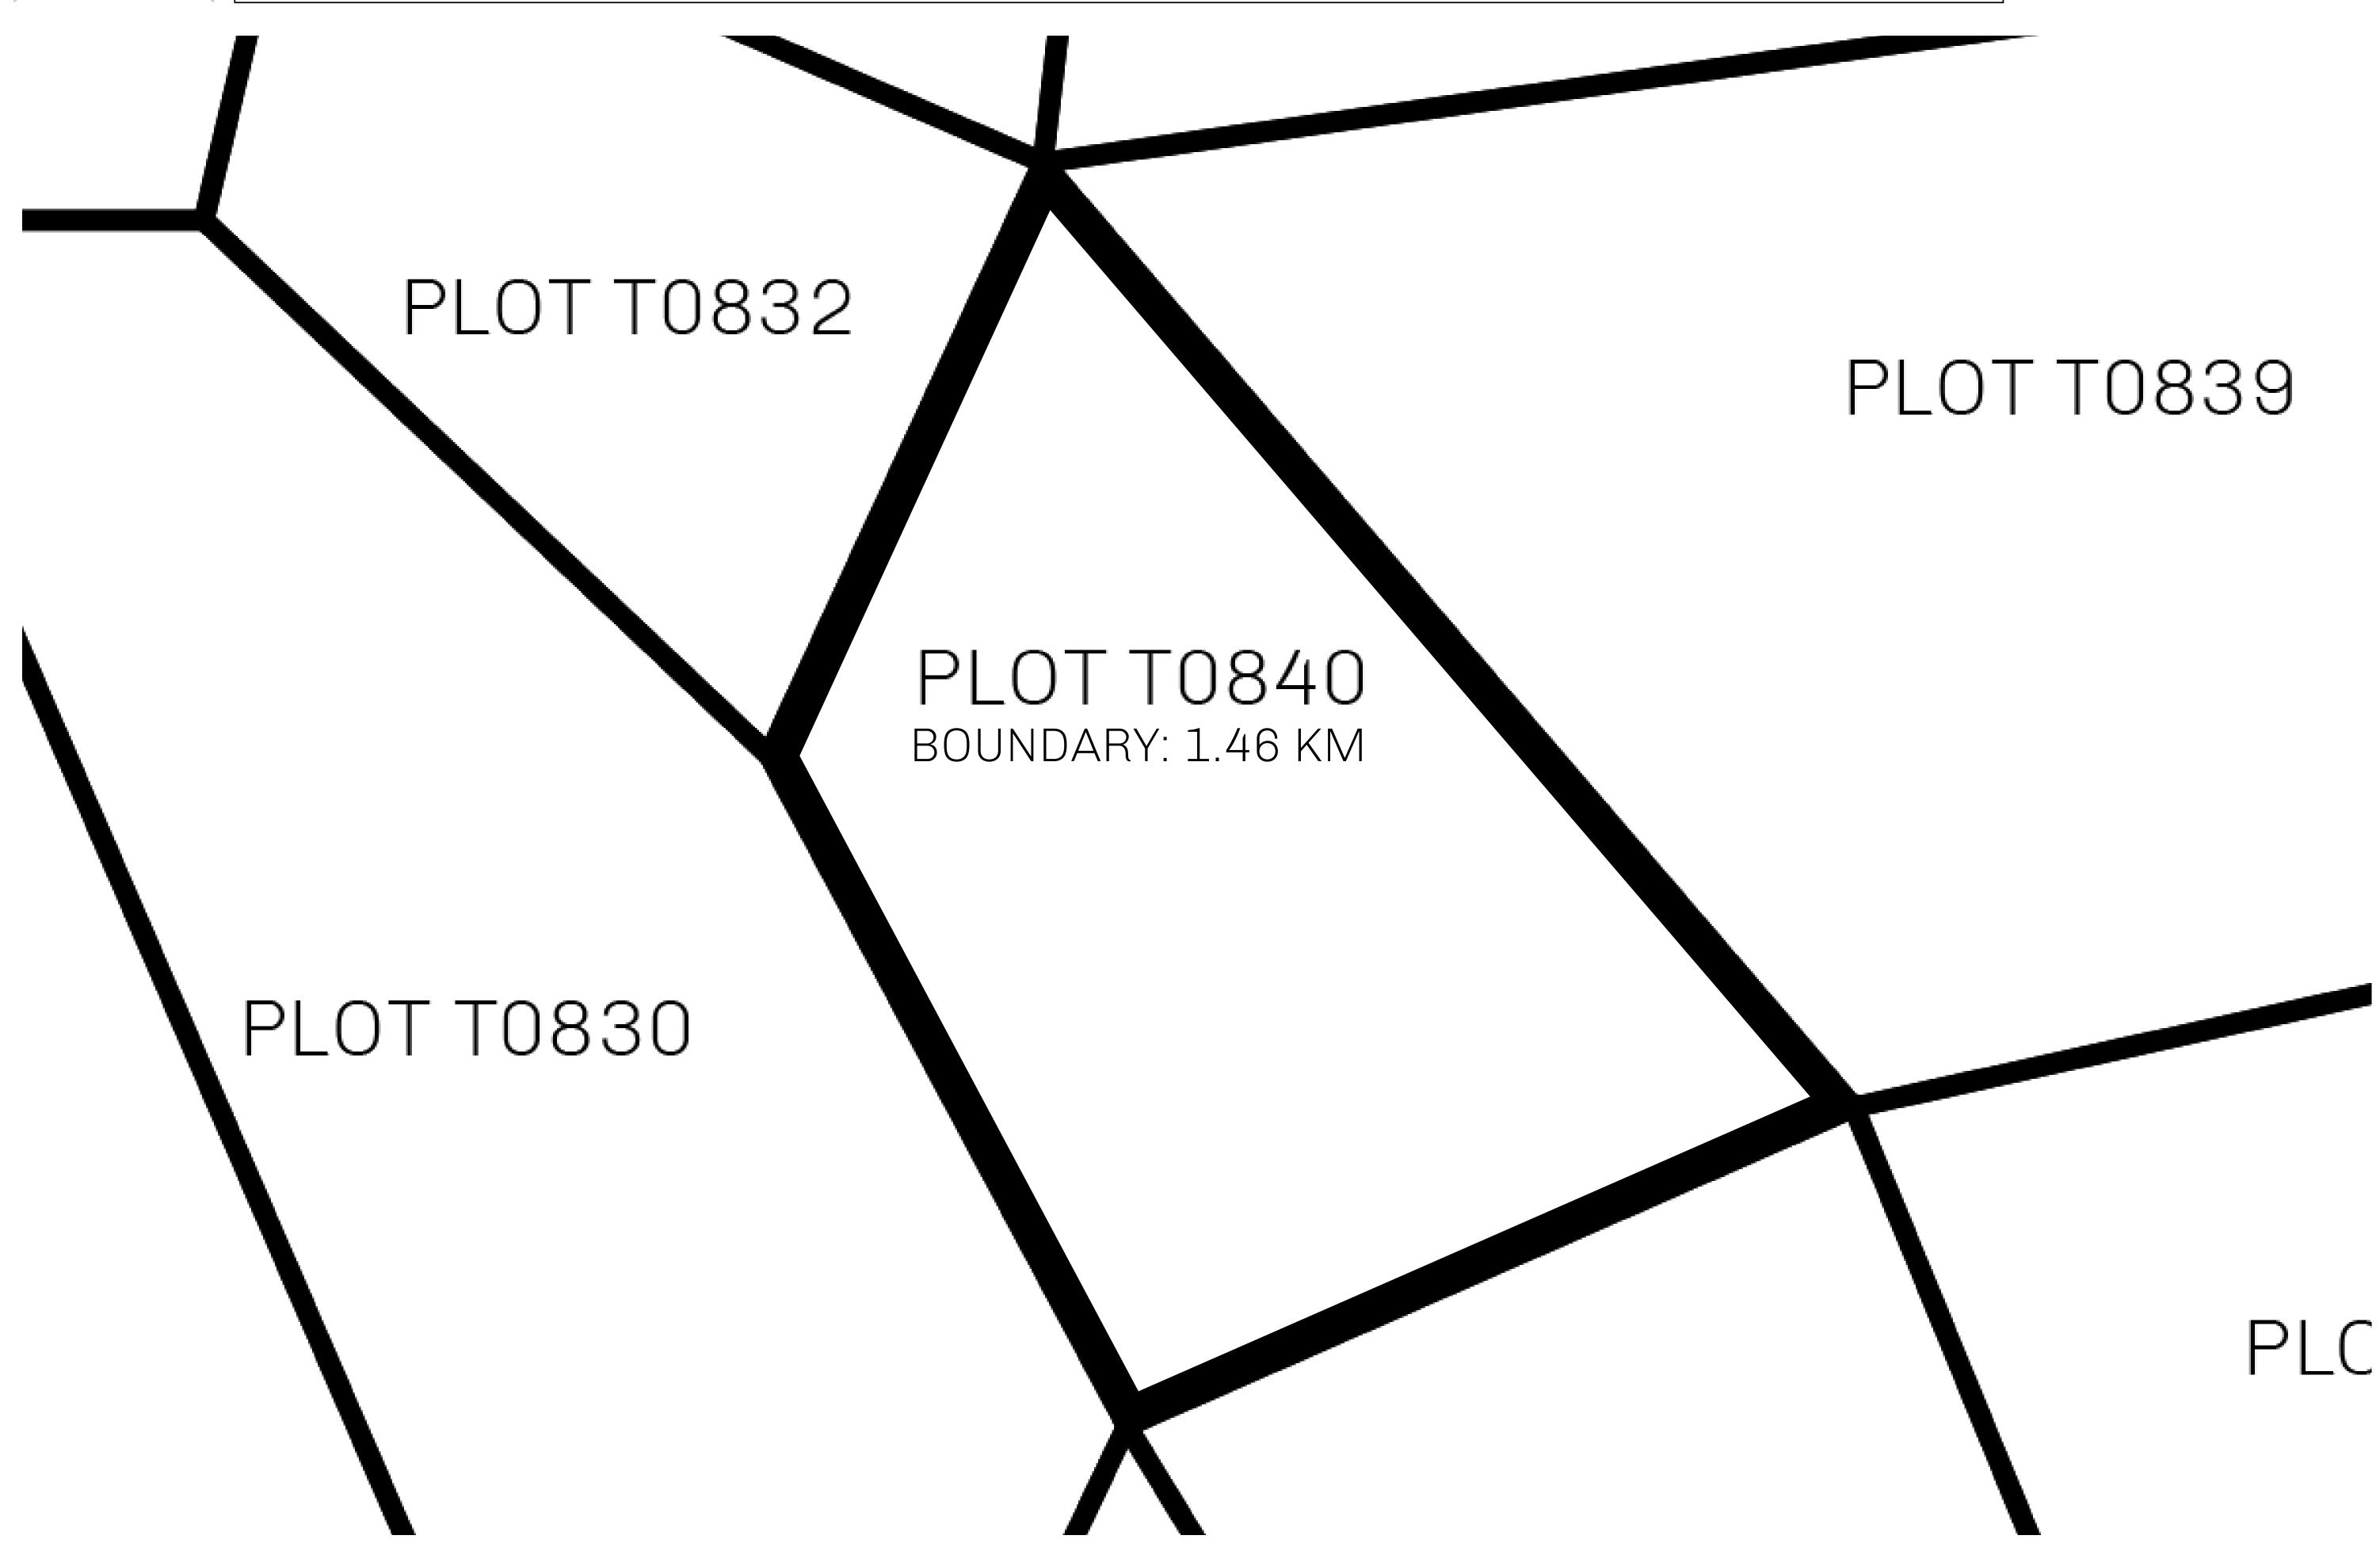

## H.M. LNFT Land Registry

T0840-221121

TITLE NUMBER

ADMINISTRATIVE AREA

TERRITORIO LTT ST

ISSUED 22 November 2021 ...

SCALE **1/50000** 

OWNER ENTITLEMENT