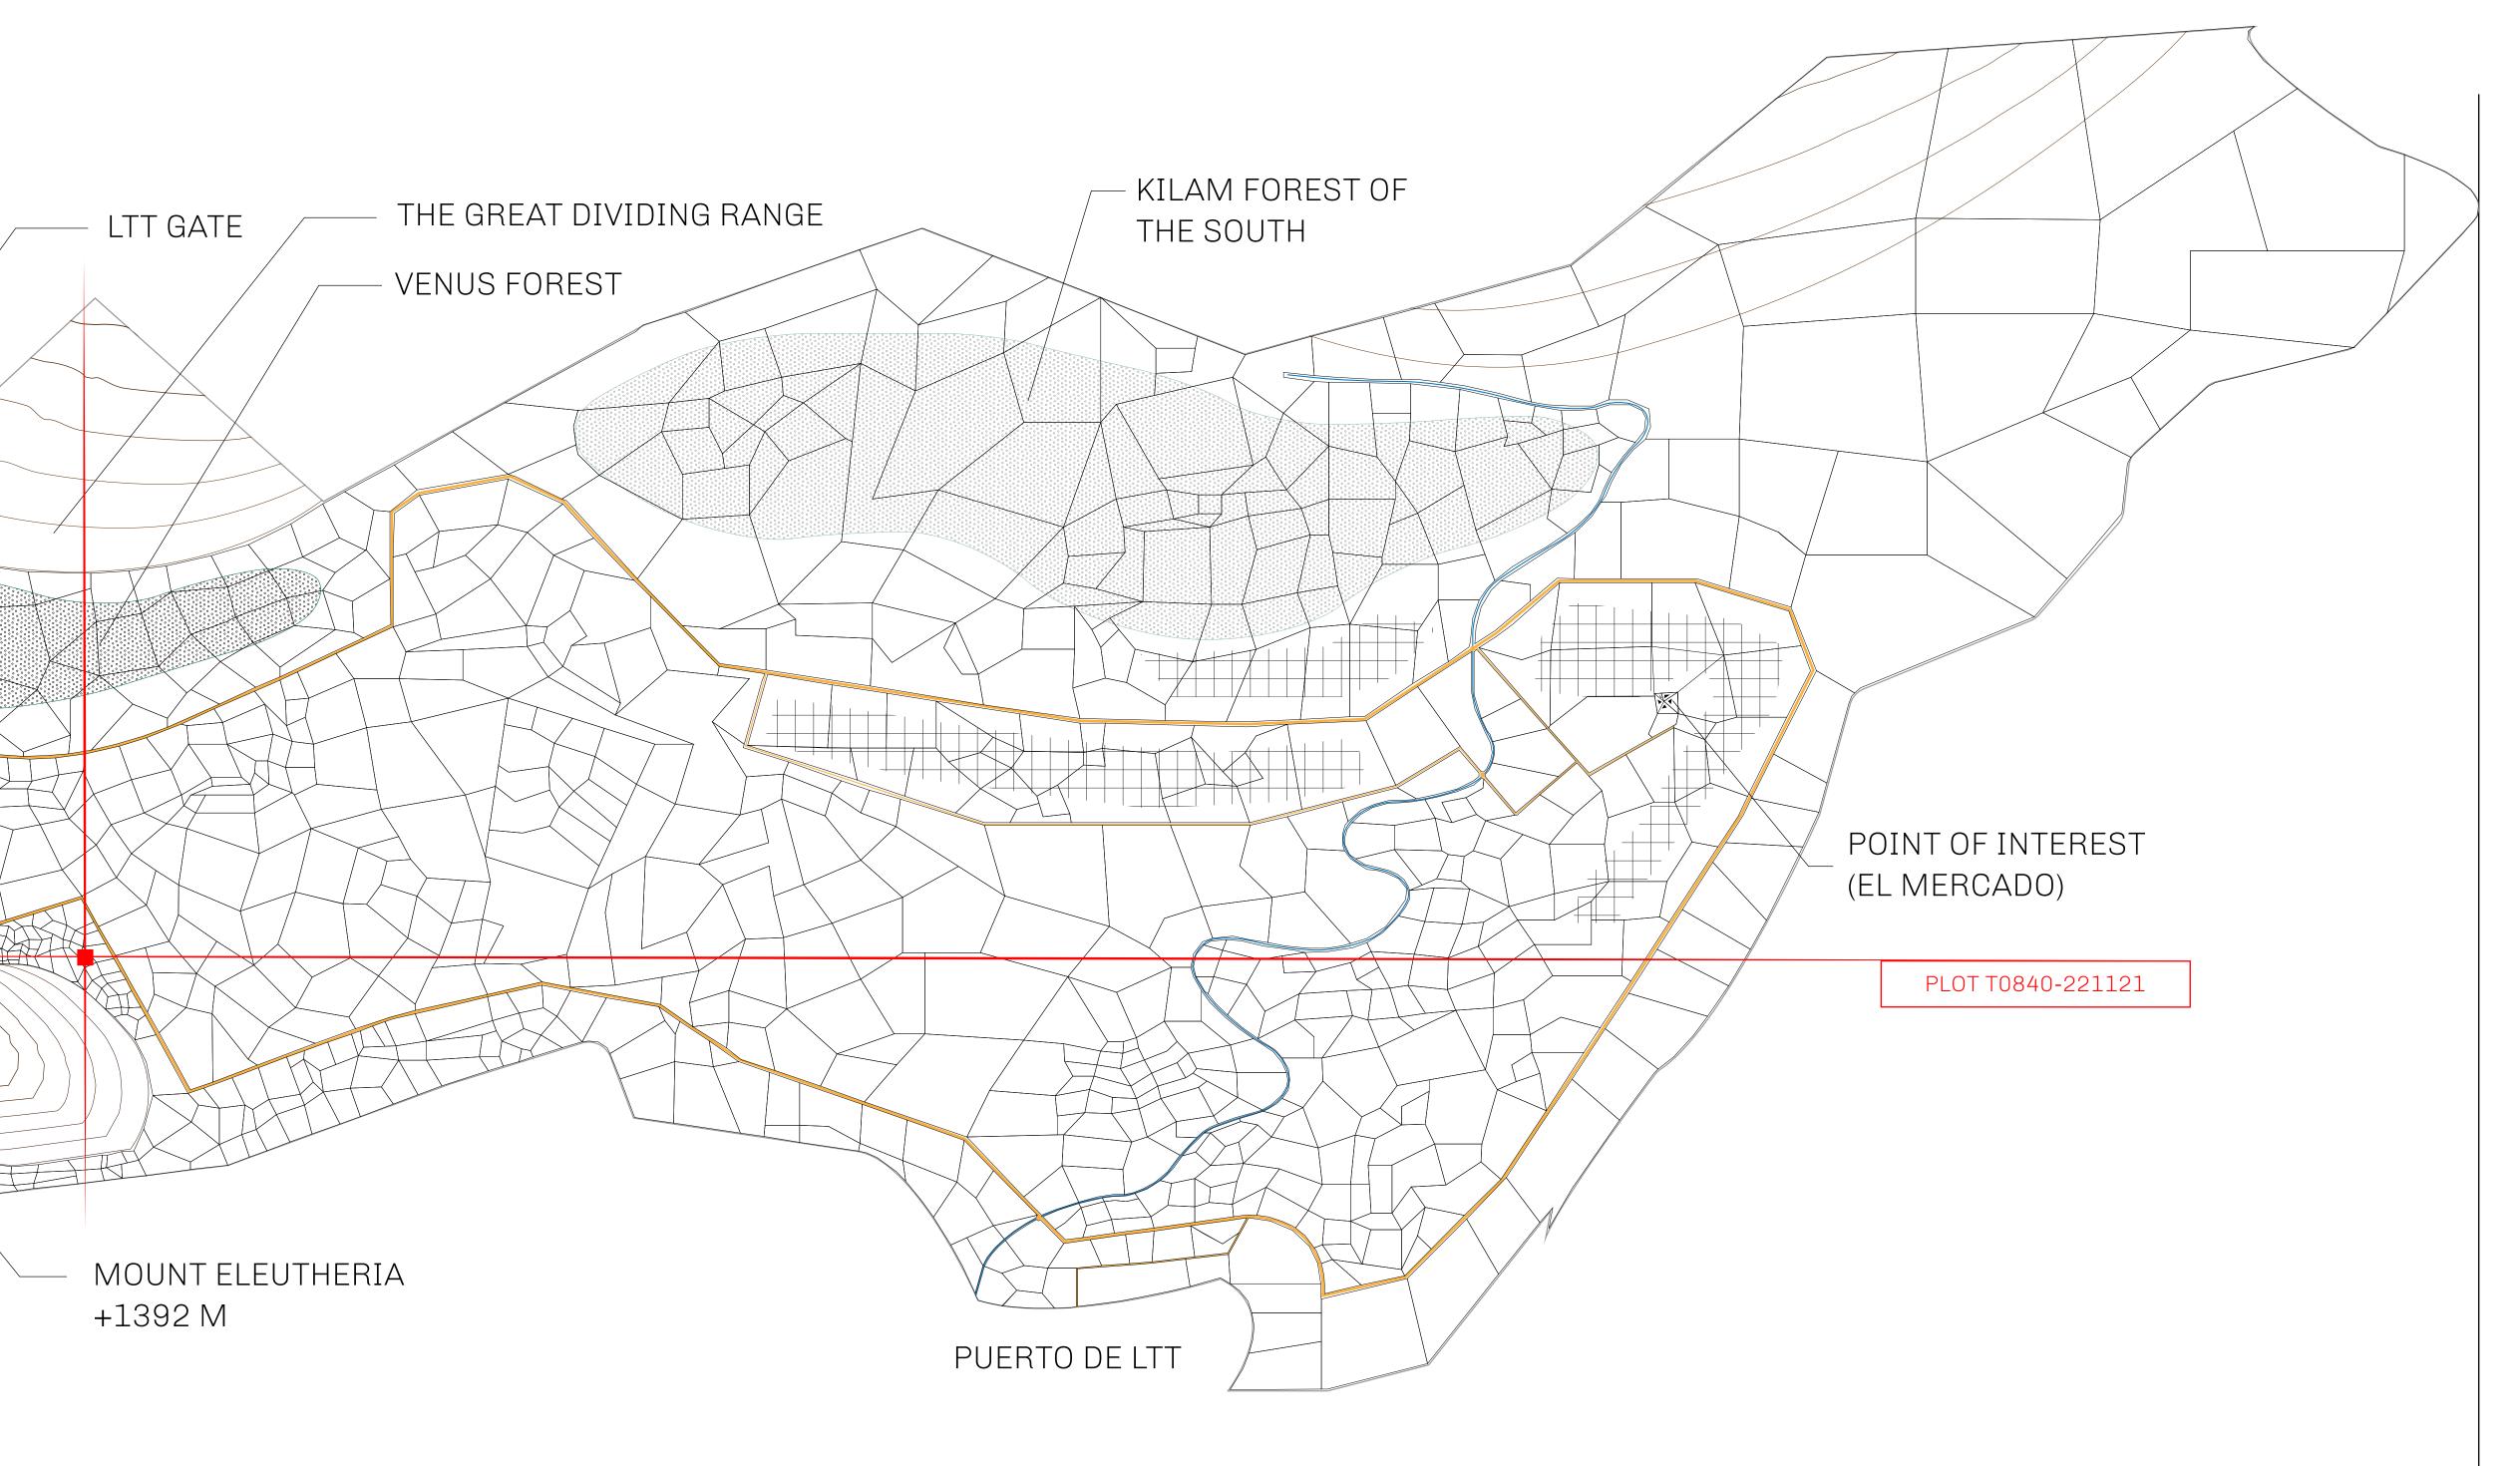

## THE SPANISH ARMADA

The most flamboyant of all of the states, this Spanish-speaking territory houses a clash of cultures. From the LTT trades in the El Mercado district to the solicitations for invites to the Great Empire, and even the traveling Caravans, it is a transient place; people are always on the move on the way to the Great Empire or a trek through the Dividing Range to the Royaume De Satoshi. Commerce uses derivations of LTT such as LTTE, LTTB, and LTTC.

## GEOGRAPHY

COASTLINE
BORDERS
HIGHEST POINT
LOWEST POINT
PLOTS
SCALE

193.03 KM (119.94 MILES)
OCEAN, THE GREAT EMPIRE
MT ELEUTHERIA +1392 M
PUERTO DE LTT 0 M

1045

1:50000

## H.M. LNFT Land Registry

T0840-221121

TITLE NUMBER

ADMINISTRATIVE AREA

TERRITORIO LTT ST

ISSUED 22 November 2021 ...

SCALE **1/50000** 

OWNER ENTITLEMENT