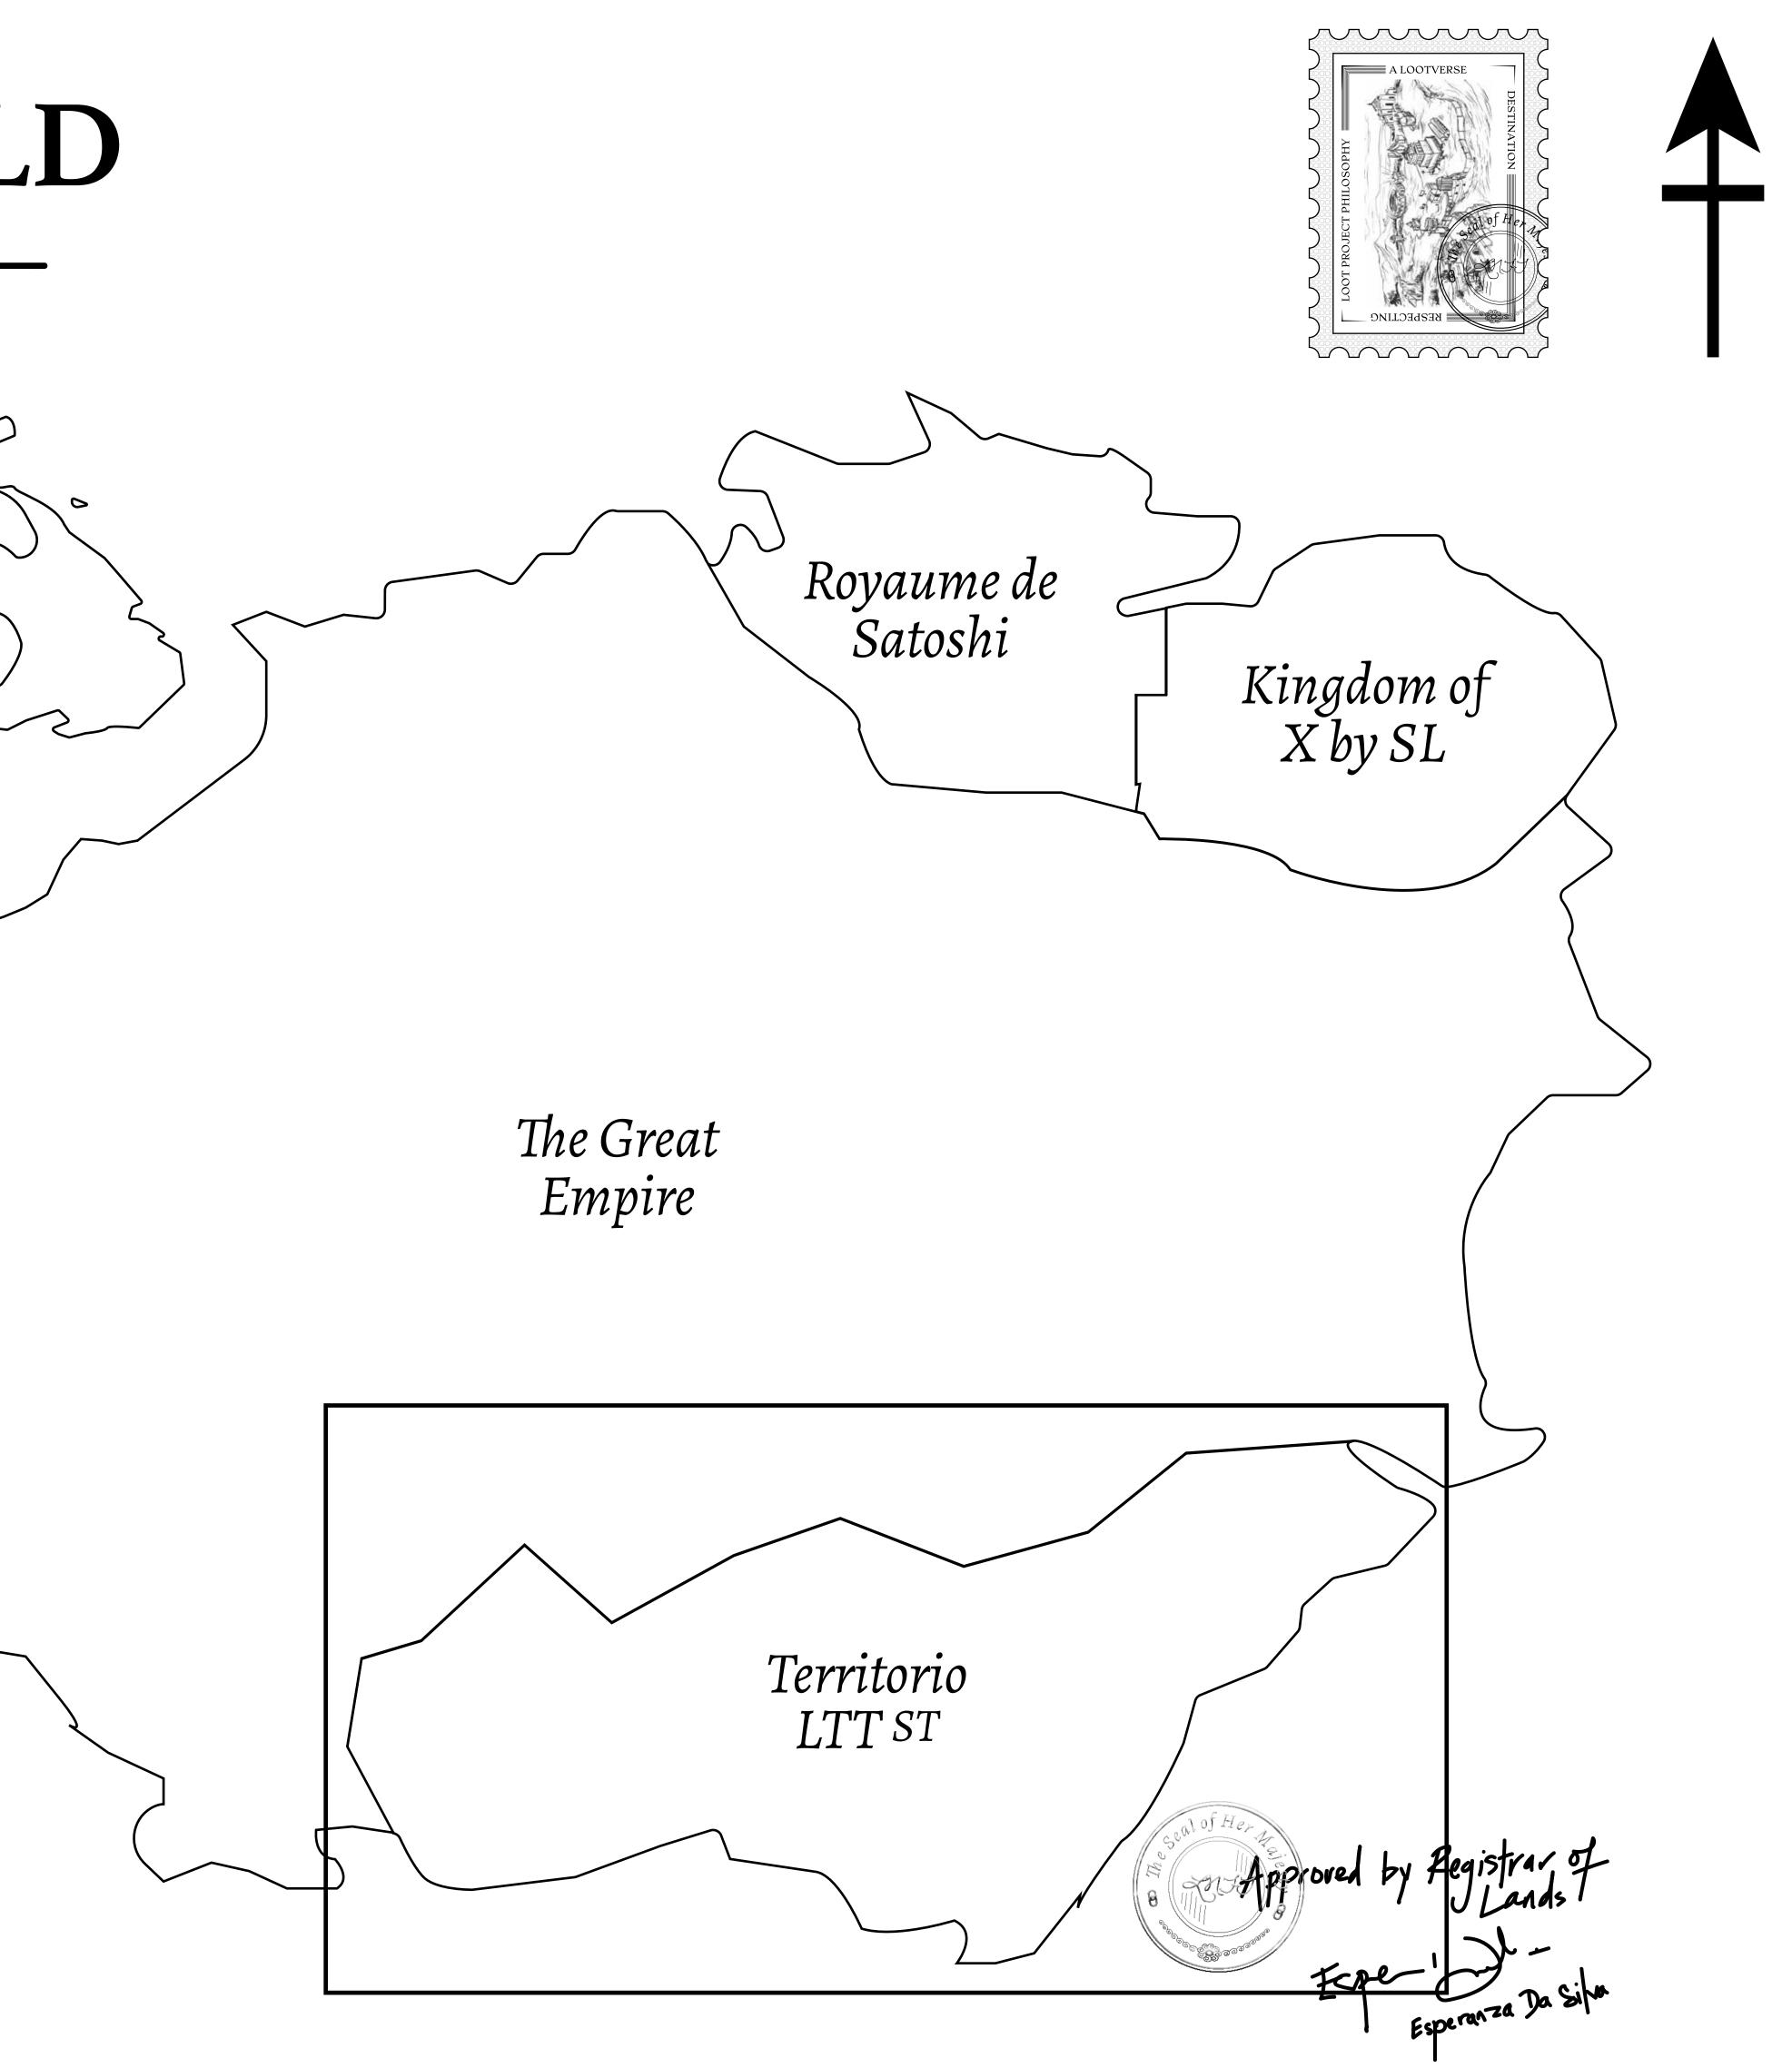

#### THE SPANISH ARMADA

The most flamboyant of all of the states, this Spanish-speaking territory houses a clash of cultures. From the LTT trades in the El Mercado district to the solicitations for invites to the Great Empire, and even the traveling Caravans, it is a transient place; people are always on the move on the way to the Great Empire or a trek through the Dividing Range to the Royaume De Satoshi. Commerce uses derivations of LTT such as LTTE, LTTB, and LTTC.

#### GEOGRAPHY

COASTLINE BORDERS HIGHEST POINT LOWEST POINT PLOTS SCALE 193.03 KM (119.94 MILES) OCEAN, THE GREAT EMPIRE MT ELEUTHERIA +1392 M PUERTO DE LTT 0 M 1045 1:50000