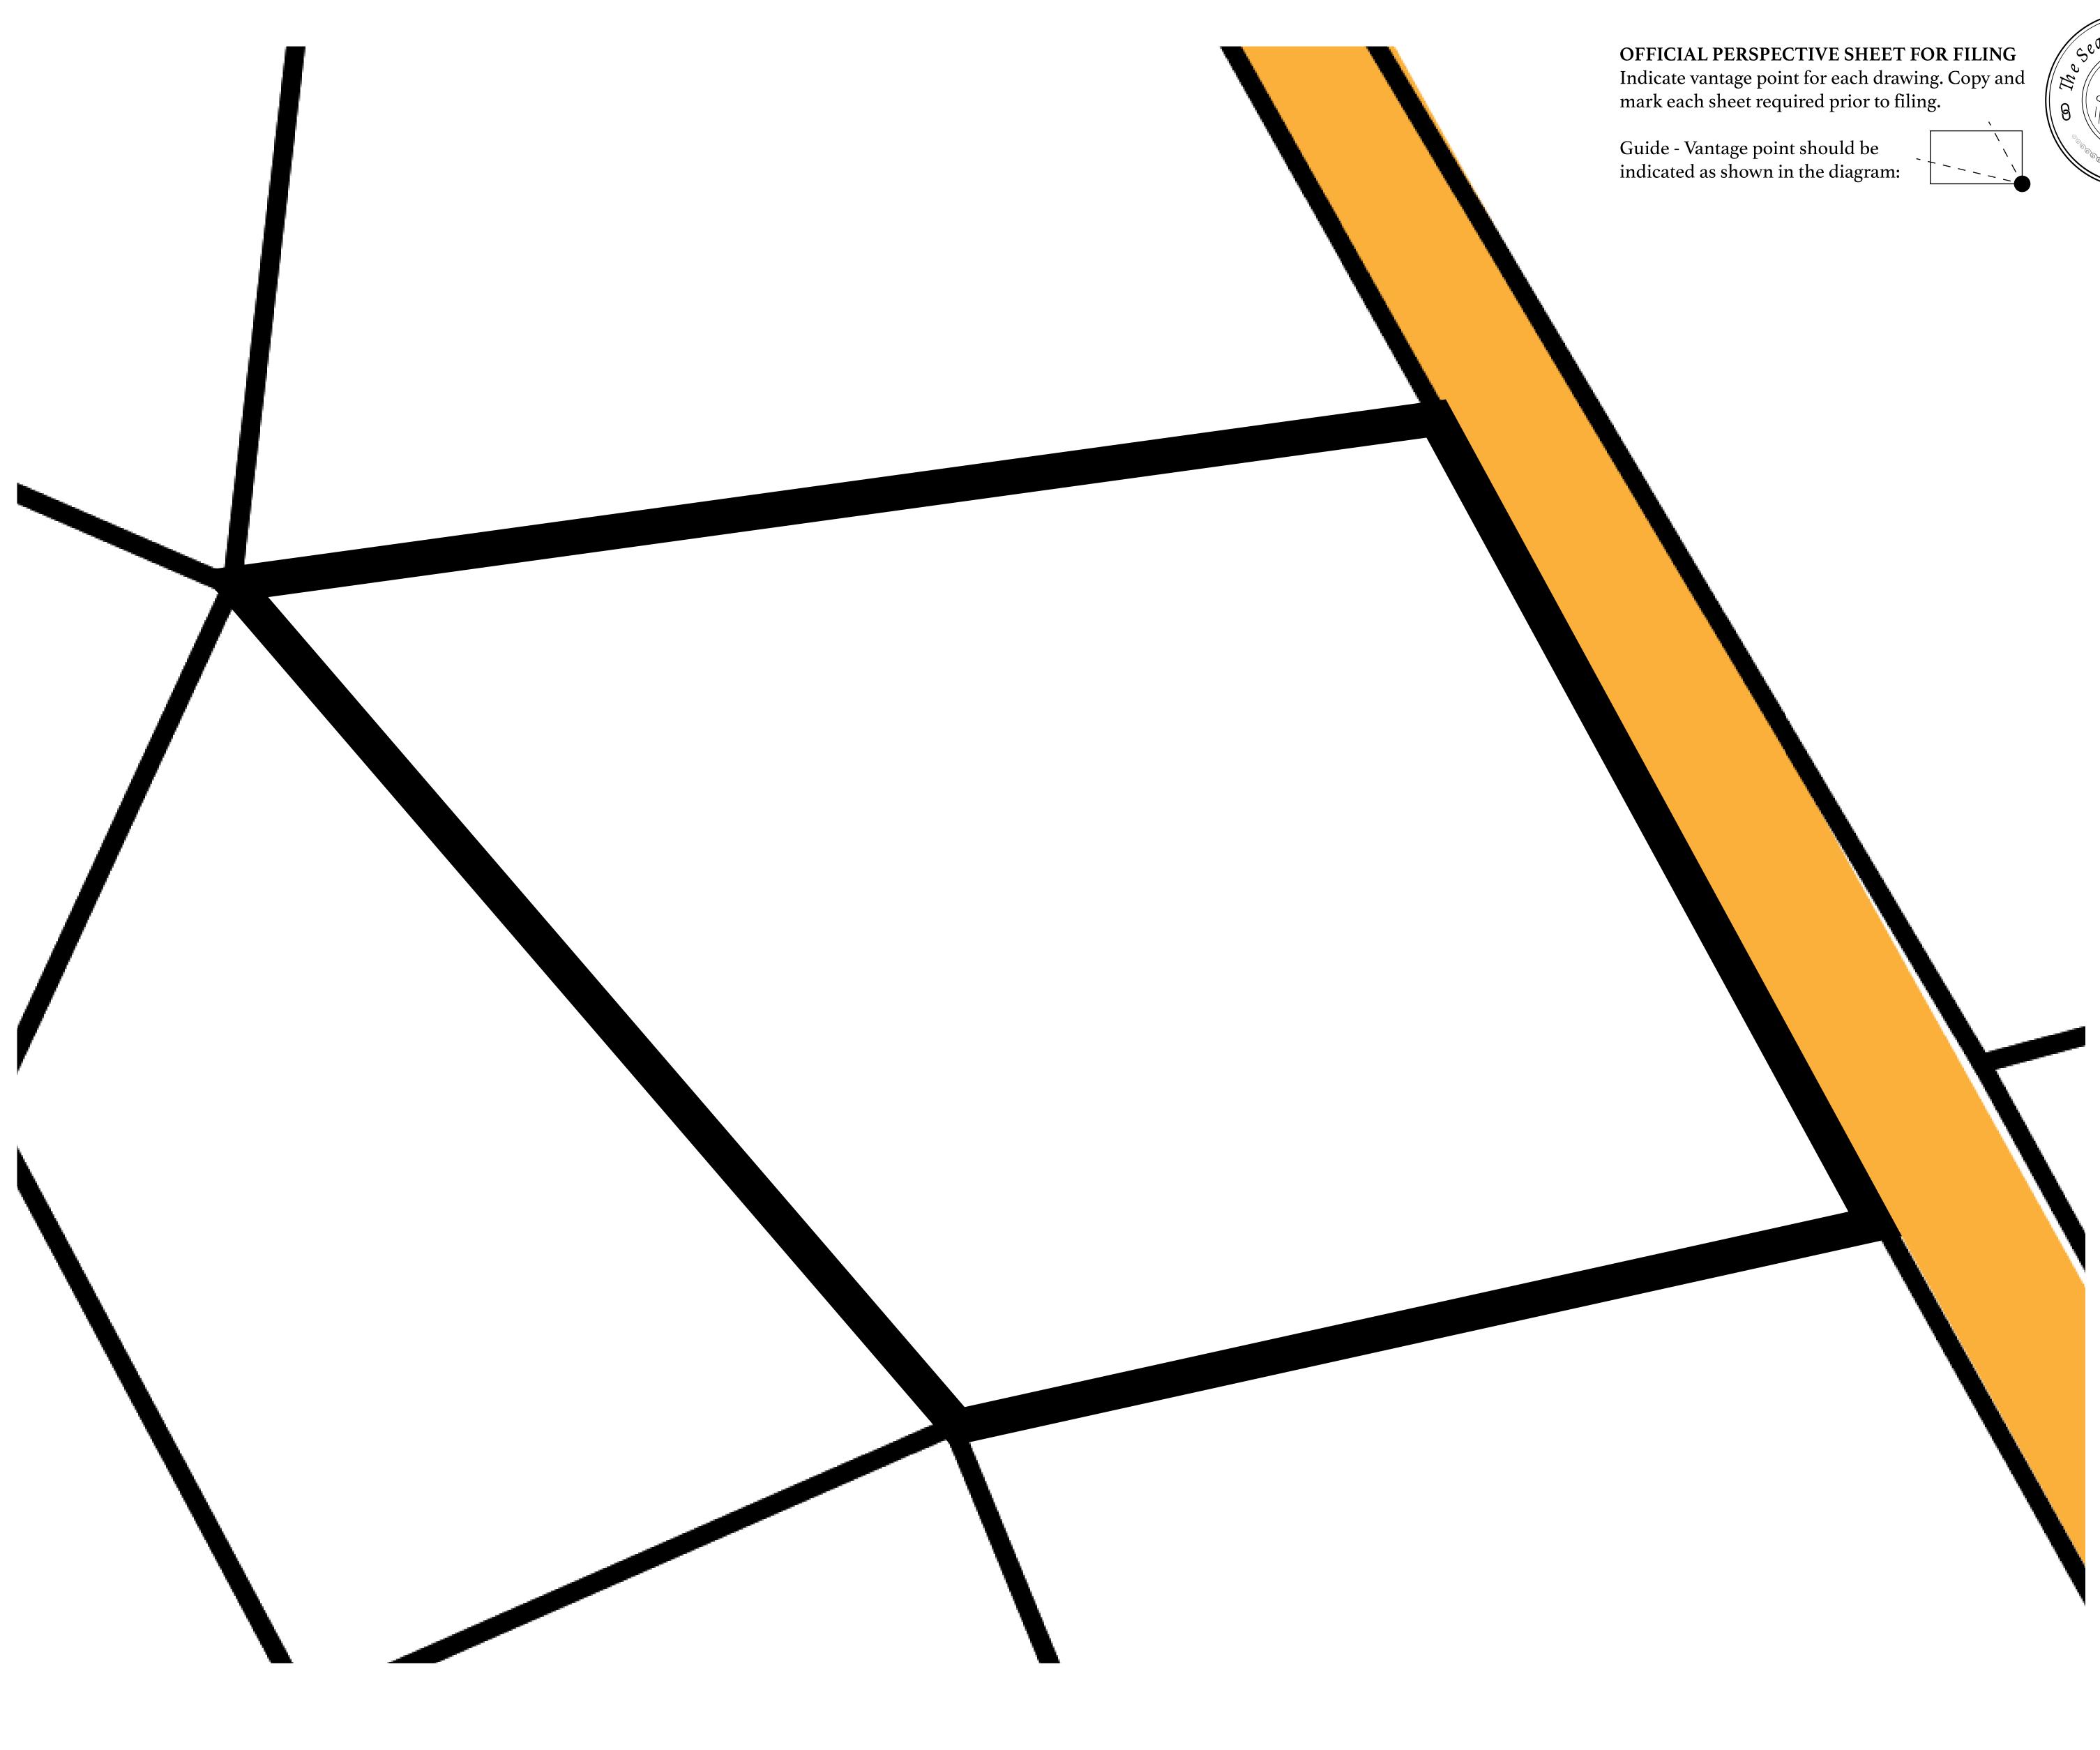

#### GEOGRAPHY

COASTLINE BORDERS HIGHEST POINT LOWEST POINT PLOTS SCALE 193.03 KM (119.94 MILES) OCEAN, THE GREAT EMPIRE MT ELEUTHERIA +1392 M PUERTO DE LTT 0 M 1045 1:50000

## PLOT T0840

330

|          | TITLE NUMBER                                              |                 |                  |
|----------|-----------------------------------------------------------|-----------------|------------------|
| <b>Y</b> | T0839-221121                                              |                 |                  |
| O LTT ST | ISSUED 22 November 2021                                   |                 | SCALE 1/50000    |
|          | all BUN sales (rewarded in Cre<br>ted; Mint 4 NFT Stories | dits) plus 1% ( | of all LTT redee |
| Τ0838    |                                                           |                 | TEF<br>HIG       |
|          | PLOT T0839<br>JNDARY: 2.00 K                              |                 |                  |
|          | PI                                                        |                 | RЦ               |

### RRITORIO GHWAY