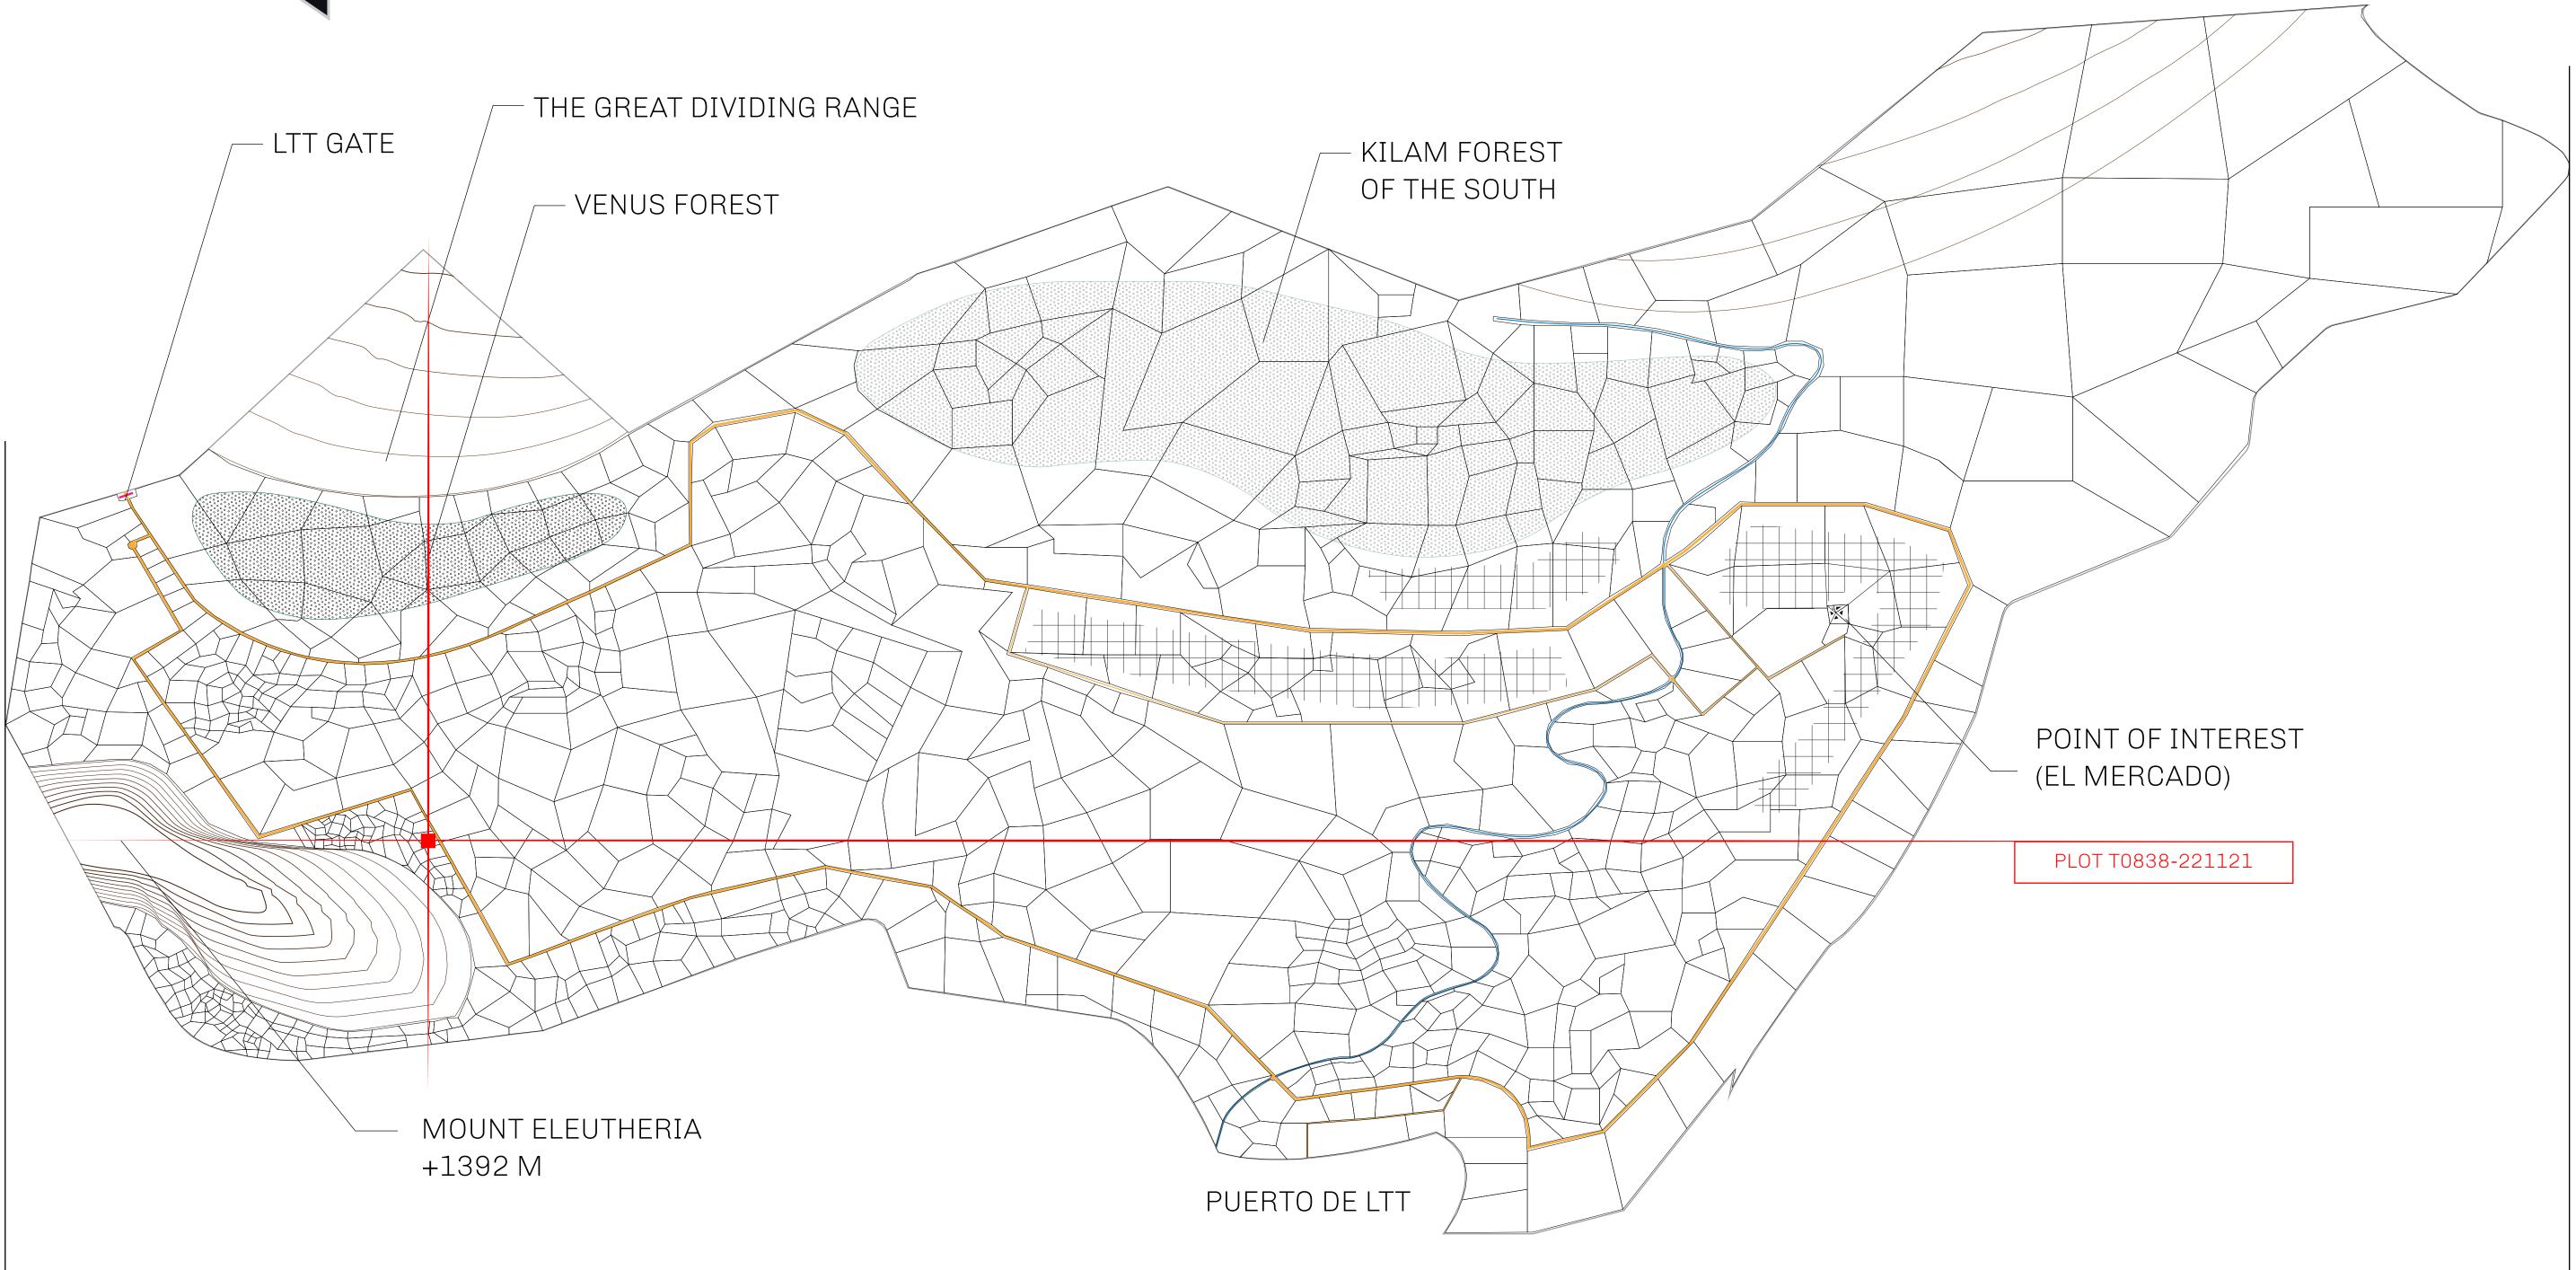

#### GEOGRAPHY

COASTLINE BORDERS HIGHEST POINT LOWEST POINT PLOTS SCALE 193.03 KM (119.94 MILES) OCEAN, THE GREAT EMPIRE MT ELEUTHERIA +1392 M PUERTO DE LTT 0 M 1045 1:50000

### RRITORIO GHWAY