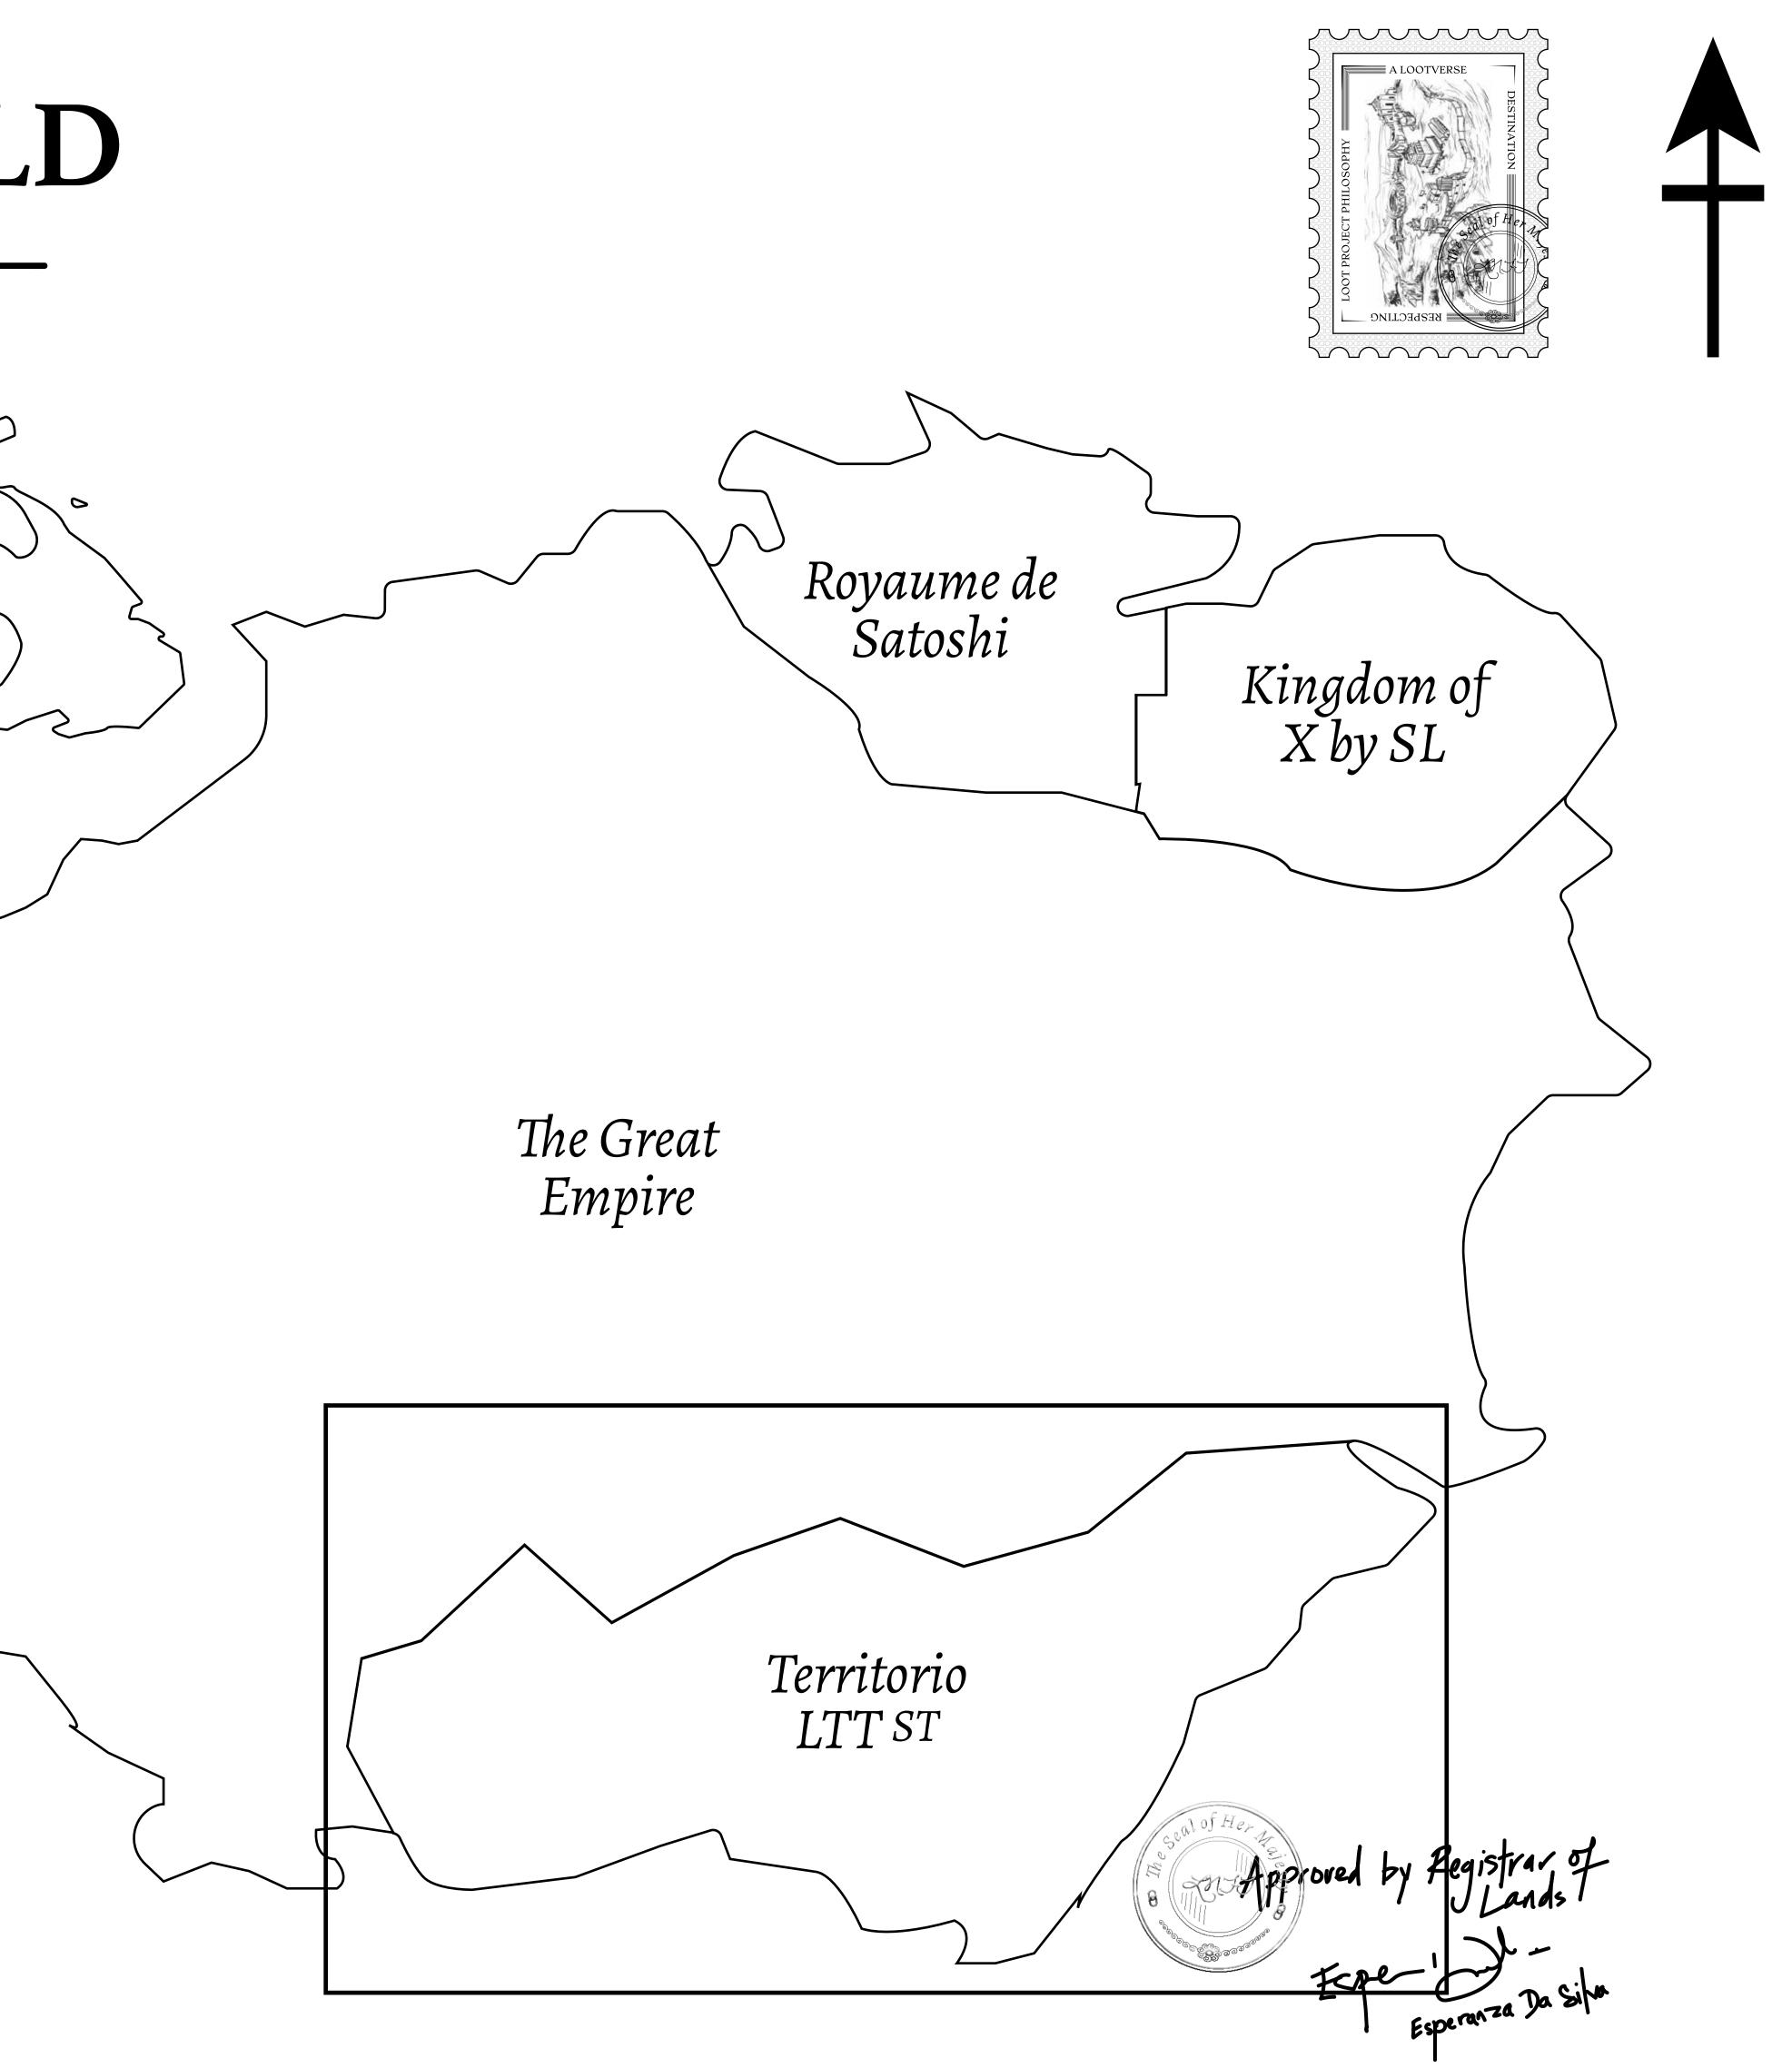

### THE SPANISH ARMADA

The most flamboyant of all of the states, this Spanish-speaking territory houses a clash of cultures. From the LTT trades in the El Mercado district to the solicitations for invites to the Great Empire, and even the traveling Caravans, it is a transient place; people are always on the move on the way to the Great Empire or a trek through the Dividing Range to the Royaume De Satoshi. Commerce uses derivations of LTT such as LTTE, LTTB, and LTTC.

#### GEOGRAPHY

COASTLINE BORDERS HIGHEST POINT LOWEST POINT PLOTS SCALE 193.03 KM (119.94 MILES) OCEAN, THE GREAT EMPIRE MT ELEUTHERIA +1392 M PUERTO DE LTT 0 M 1045 1:50000