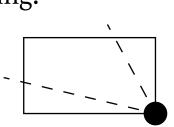

## PLOT T0839

**OFFICIAL PERSPECTIVE SHEET FOR FILING** Indicate vantage point for each drawing. Copy and mark each sheet required prior to filing.

Guide - Vantage point should be indicated as shown in the diagram: