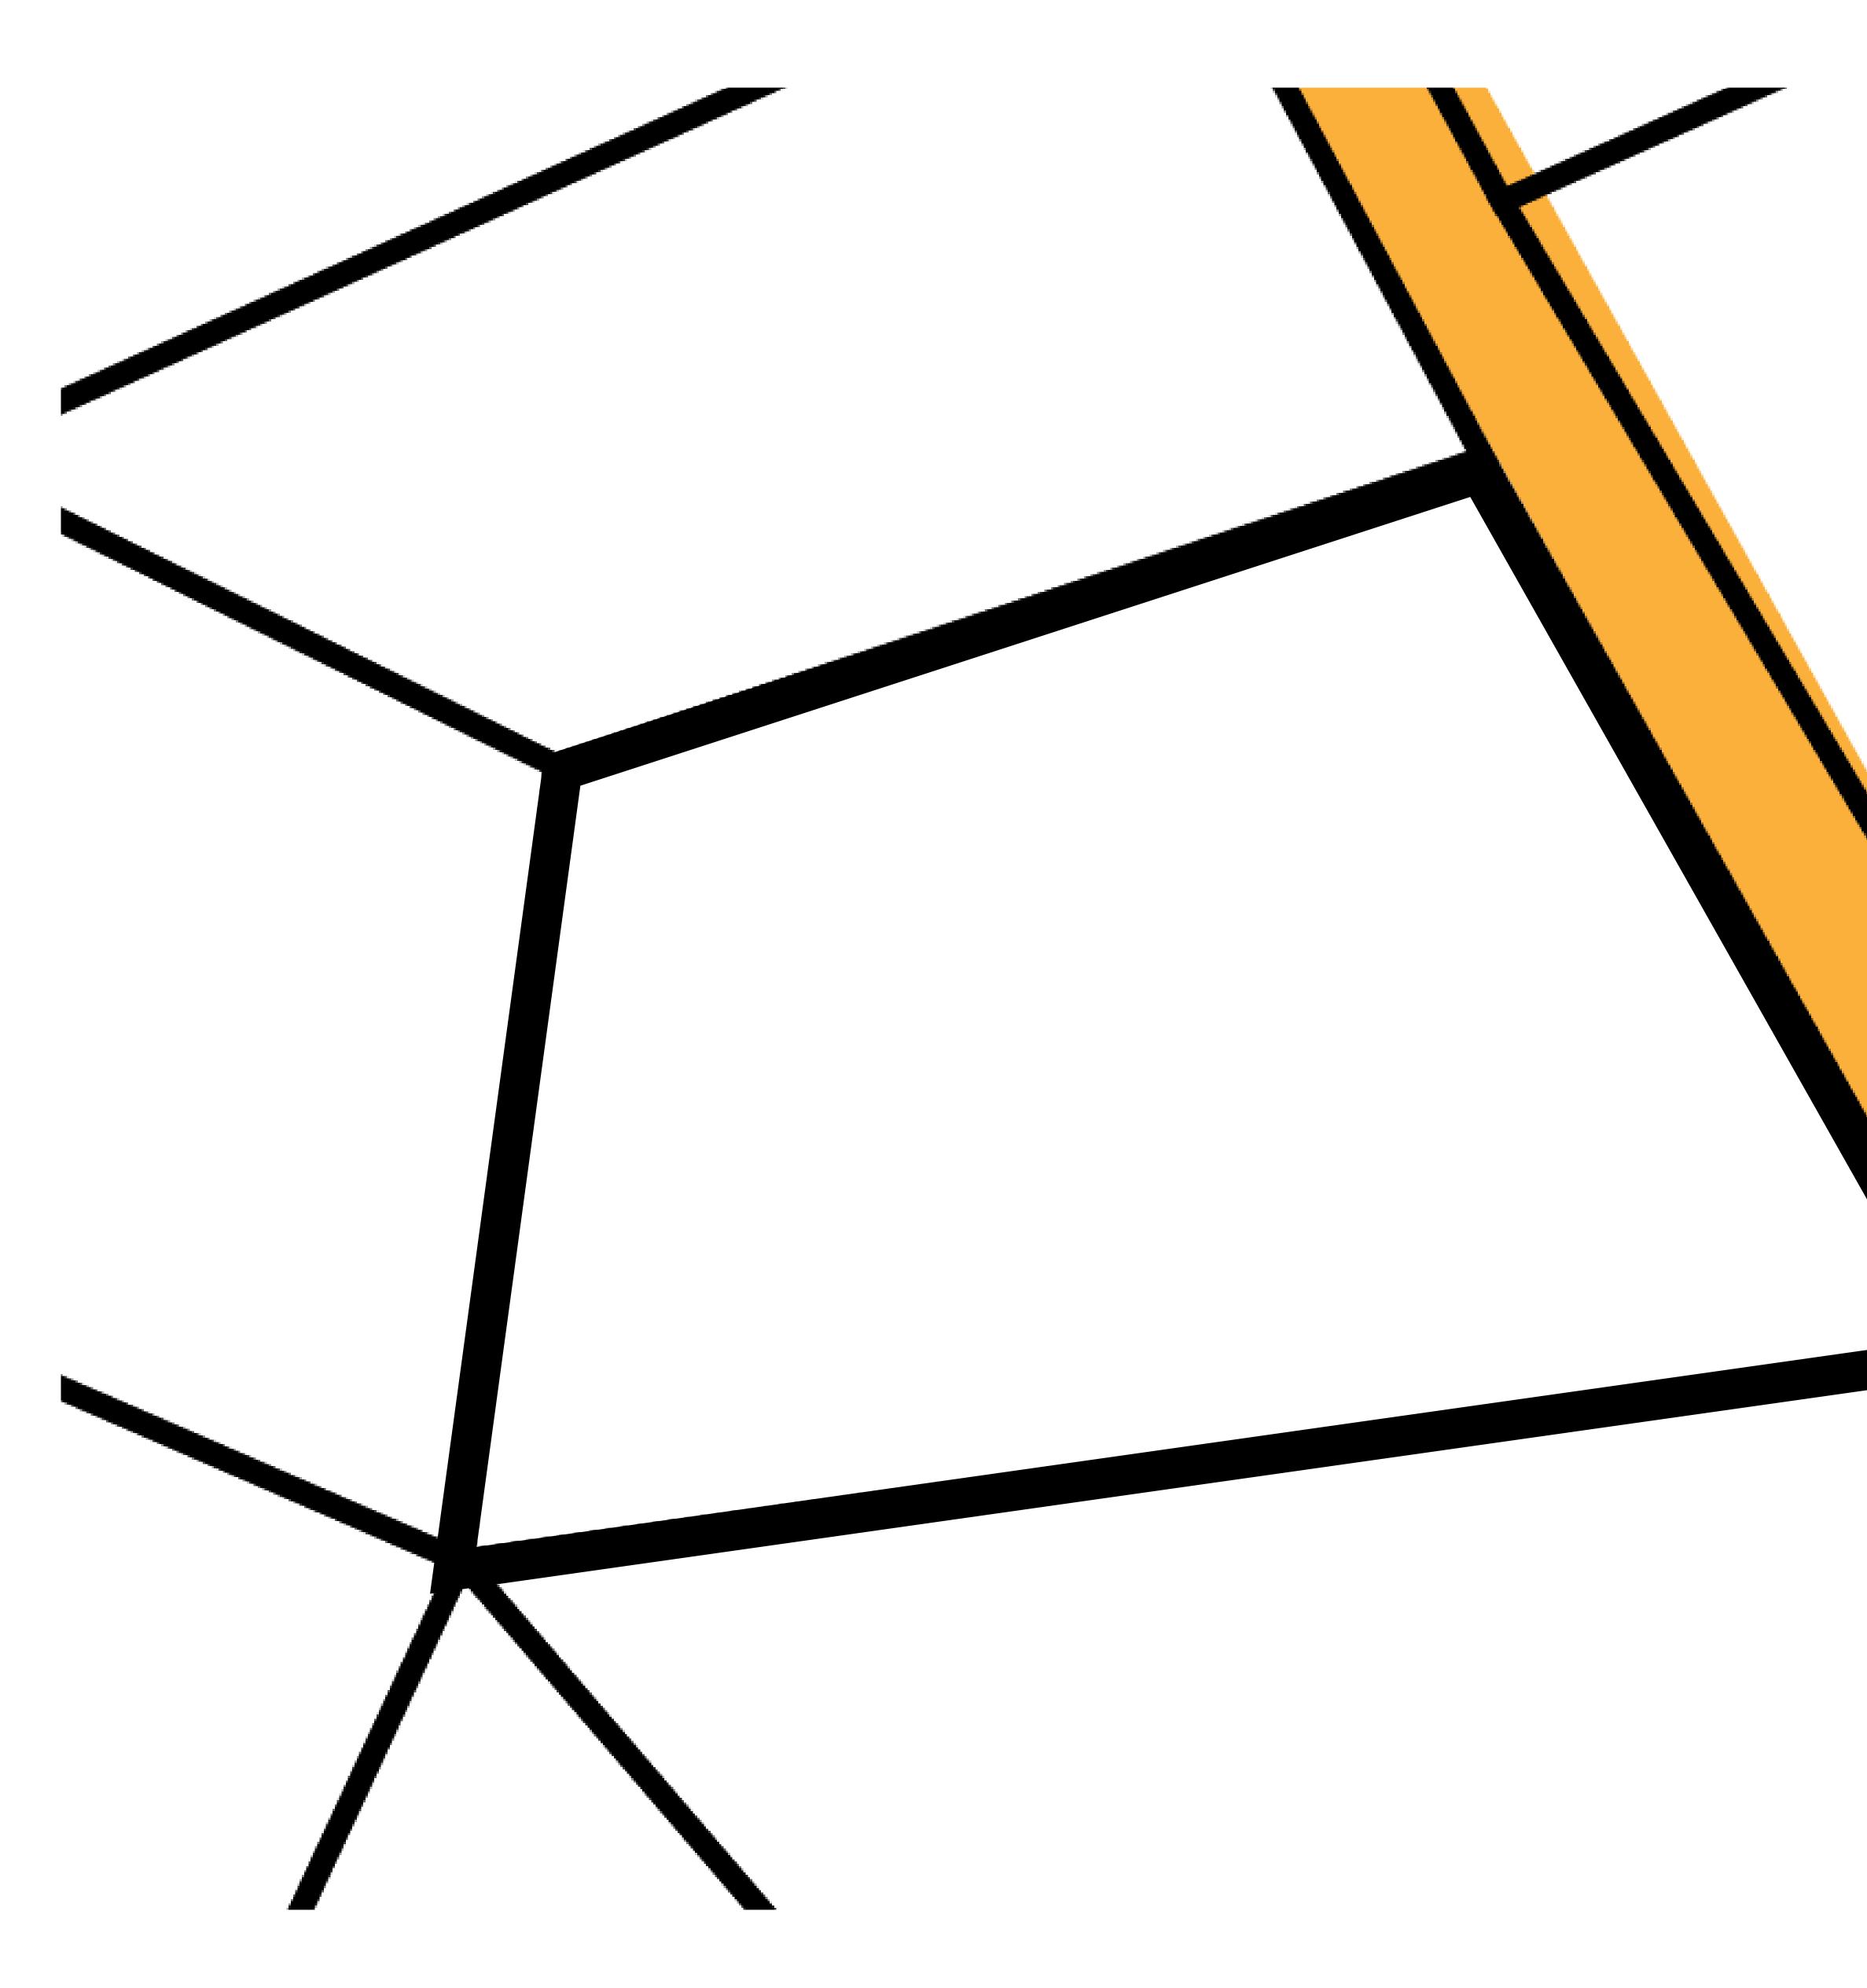

#### GEOGRAPHY

COASTLINE BORDERS HIGHEST POINT LOWEST POINT PLOTS SCALE 193.03 KM (119.94 MILES) OCEAN, THE GREAT EMPIRE MT ELEUTHERIA +1392 M PUERTO DE LTT 0 M 1045 1:50000

#### 73.54 KM

### H.M. LNFT Land Registr

ADMINISTRATIVE AREA

OWNER ENTITLEMENT

OT T0832

| Land Registry |                                                      | TITLE NUMBER<br><b>T0838-221121</b>                                                          |  |    |
|---------------|------------------------------------------------------|----------------------------------------------------------------------------------------------|--|----|
|               |                                                      |                                                                                              |  | EA |
| Γ             | Type W-T: Share of 0.1% on number of NFT Stories min | of all BUN sales (rewarded in Credits) plus 1% of all LTT redee<br>inted; Mint 4 NFT Stories |  |    |
|               |                                                      | OT T0838<br>DARY: 1.64 KM                                                                    |  |    |