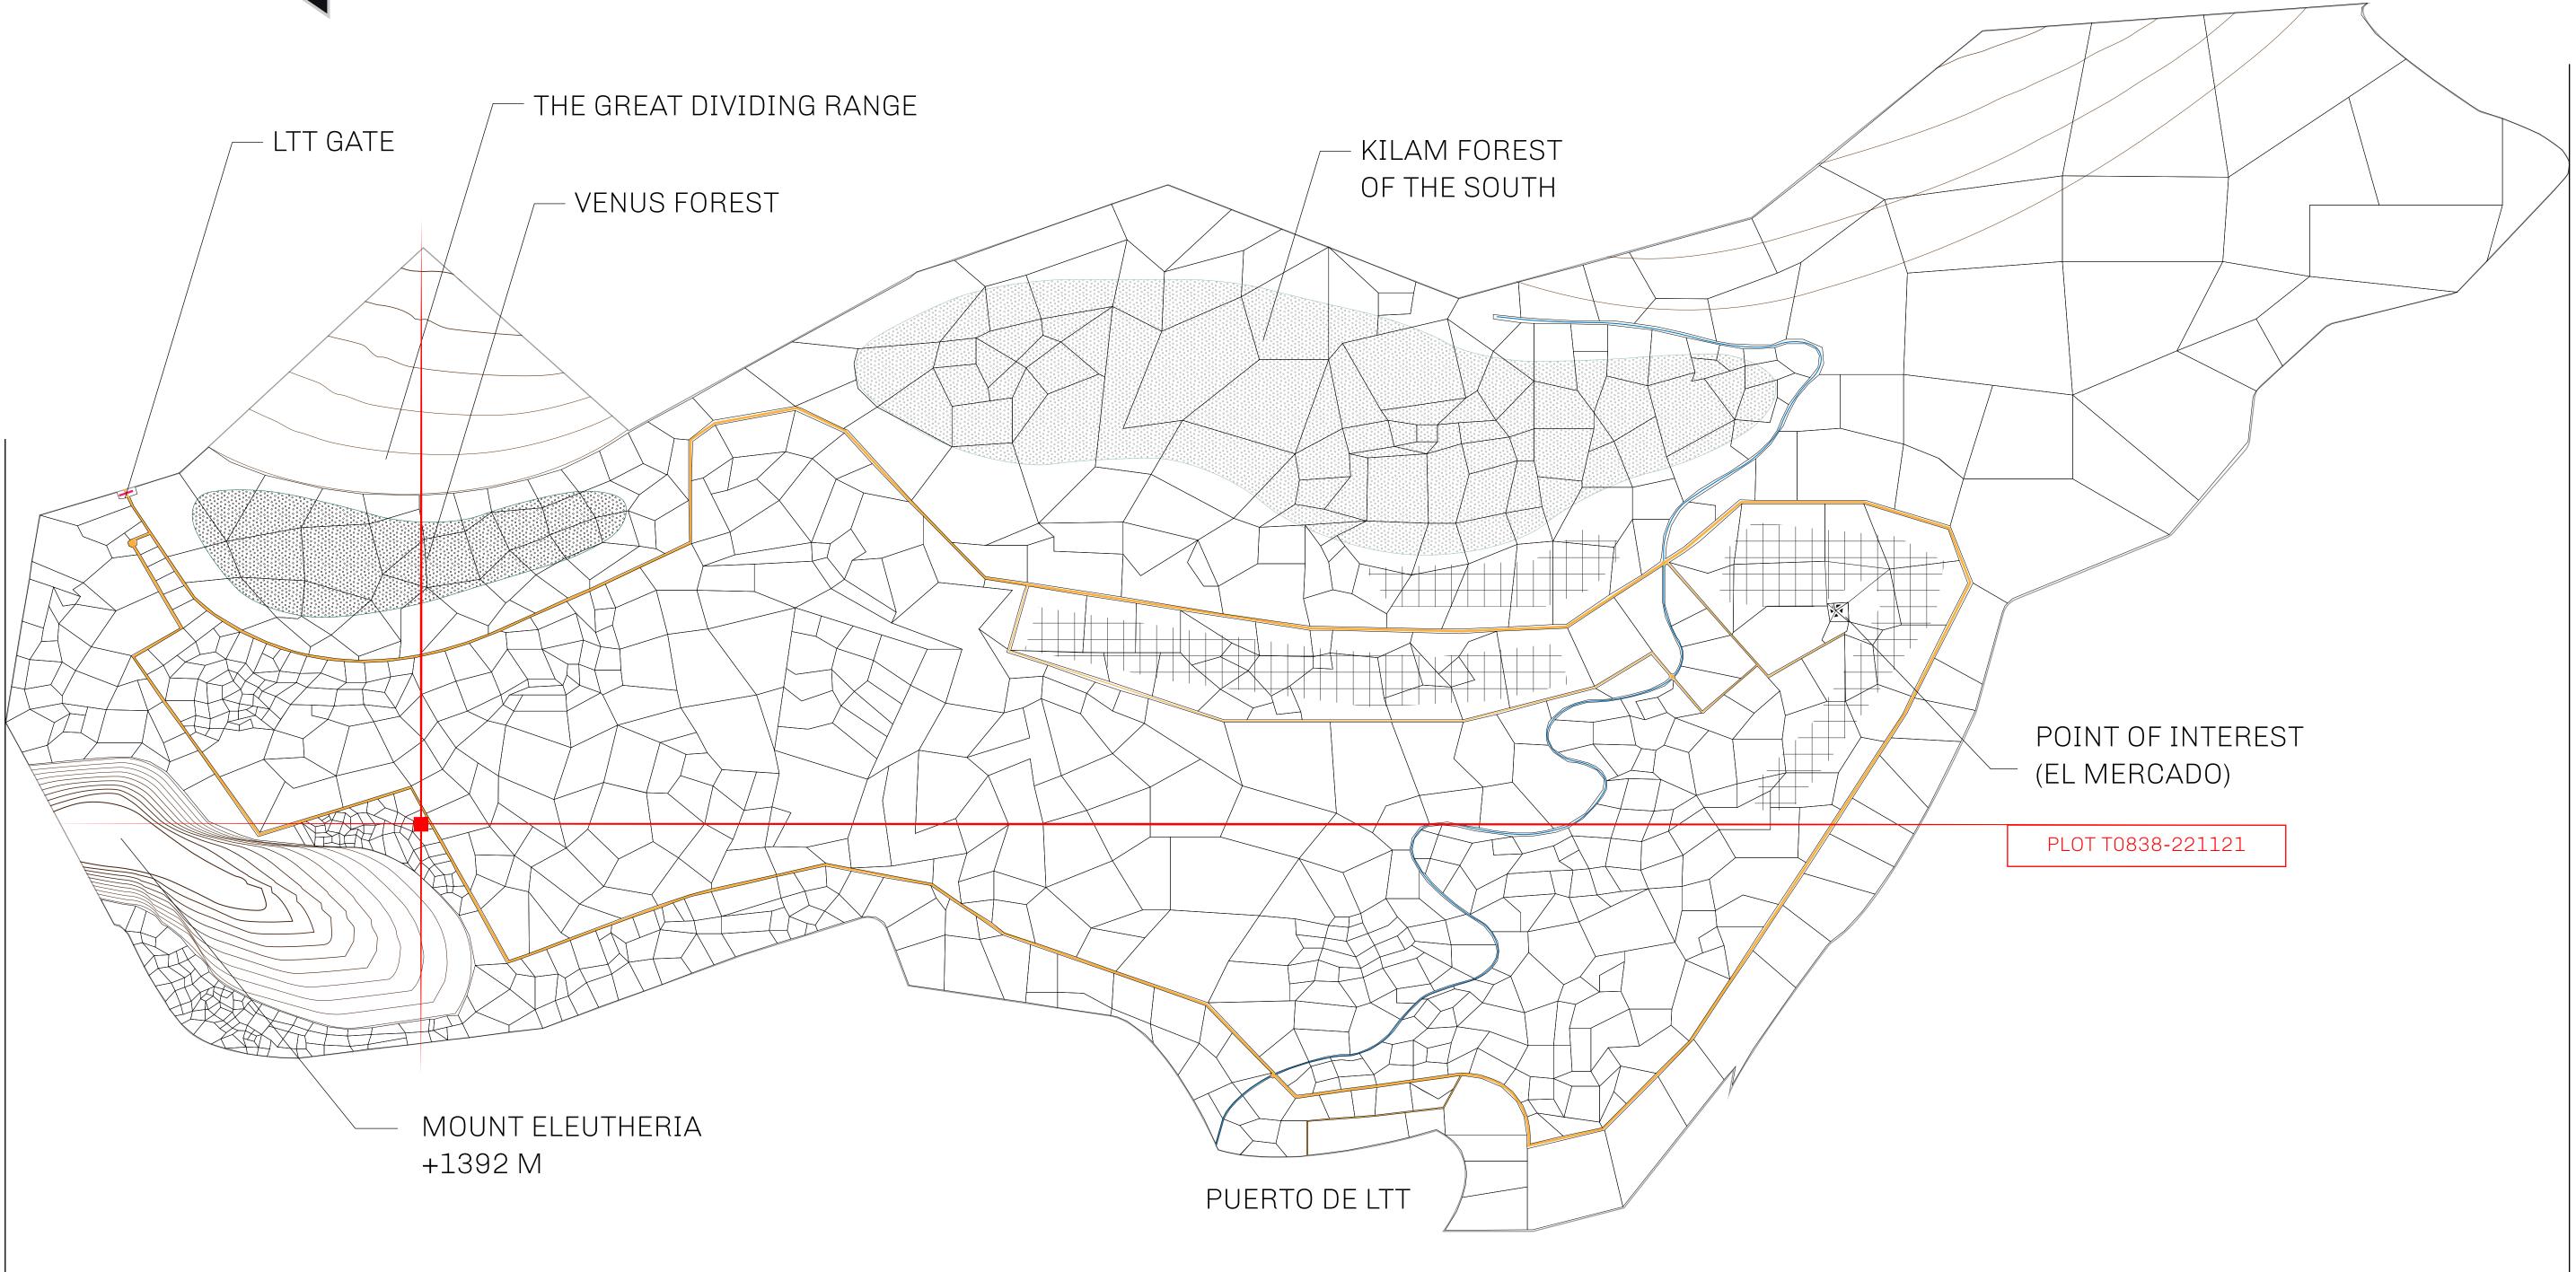

### THE SPANISH ARMADA

The most flamboyant of all of the states, this Spanish-speaking territory houses a clash of cultures. From the LTT trades in the El Mercado district to the solicitations for invites to the Great Empire, and even the traveling Caravans, it is a transient place; people are always on the move on the way to the Great Empire or a trek through the Dividing Range to the Royaume De Satoshi. Commerce uses derivations of LTT such as LTTE, LTTB, and LTTC.

#### GEOGRAPHY

COASTLINE BORDERS HIGHEST POINT LOWEST POINT PLOTS SCALE 193.03 KM (119.94 MILES) OCEAN, THE GREAT EMPIRE MT ELEUTHERIA +1392 M PUERTO DE LTT 0 M 1045 1:50000

### H.M. LNFT Land Registr

ADMINISTRATIVE AREA

OWNER ENTITLEMENT

OT T0832

| Land Registry |                                                      | TITLE NUMBER<br><b>T0838-221121</b>                                                          |  |    |
|---------------|------------------------------------------------------|----------------------------------------------------------------------------------------------|--|----|
|               |                                                      |                                                                                              |  | EA |
| Γ             | Type W-T: Share of 0.1% on number of NFT Stories min | of all BUN sales (rewarded in Credits) plus 1% of all LTT redee<br>inted; Mint 4 NFT Stories |  |    |
|               |                                                      | OT T0838<br>DARY: 1.64 KM                                                                    |  |    |