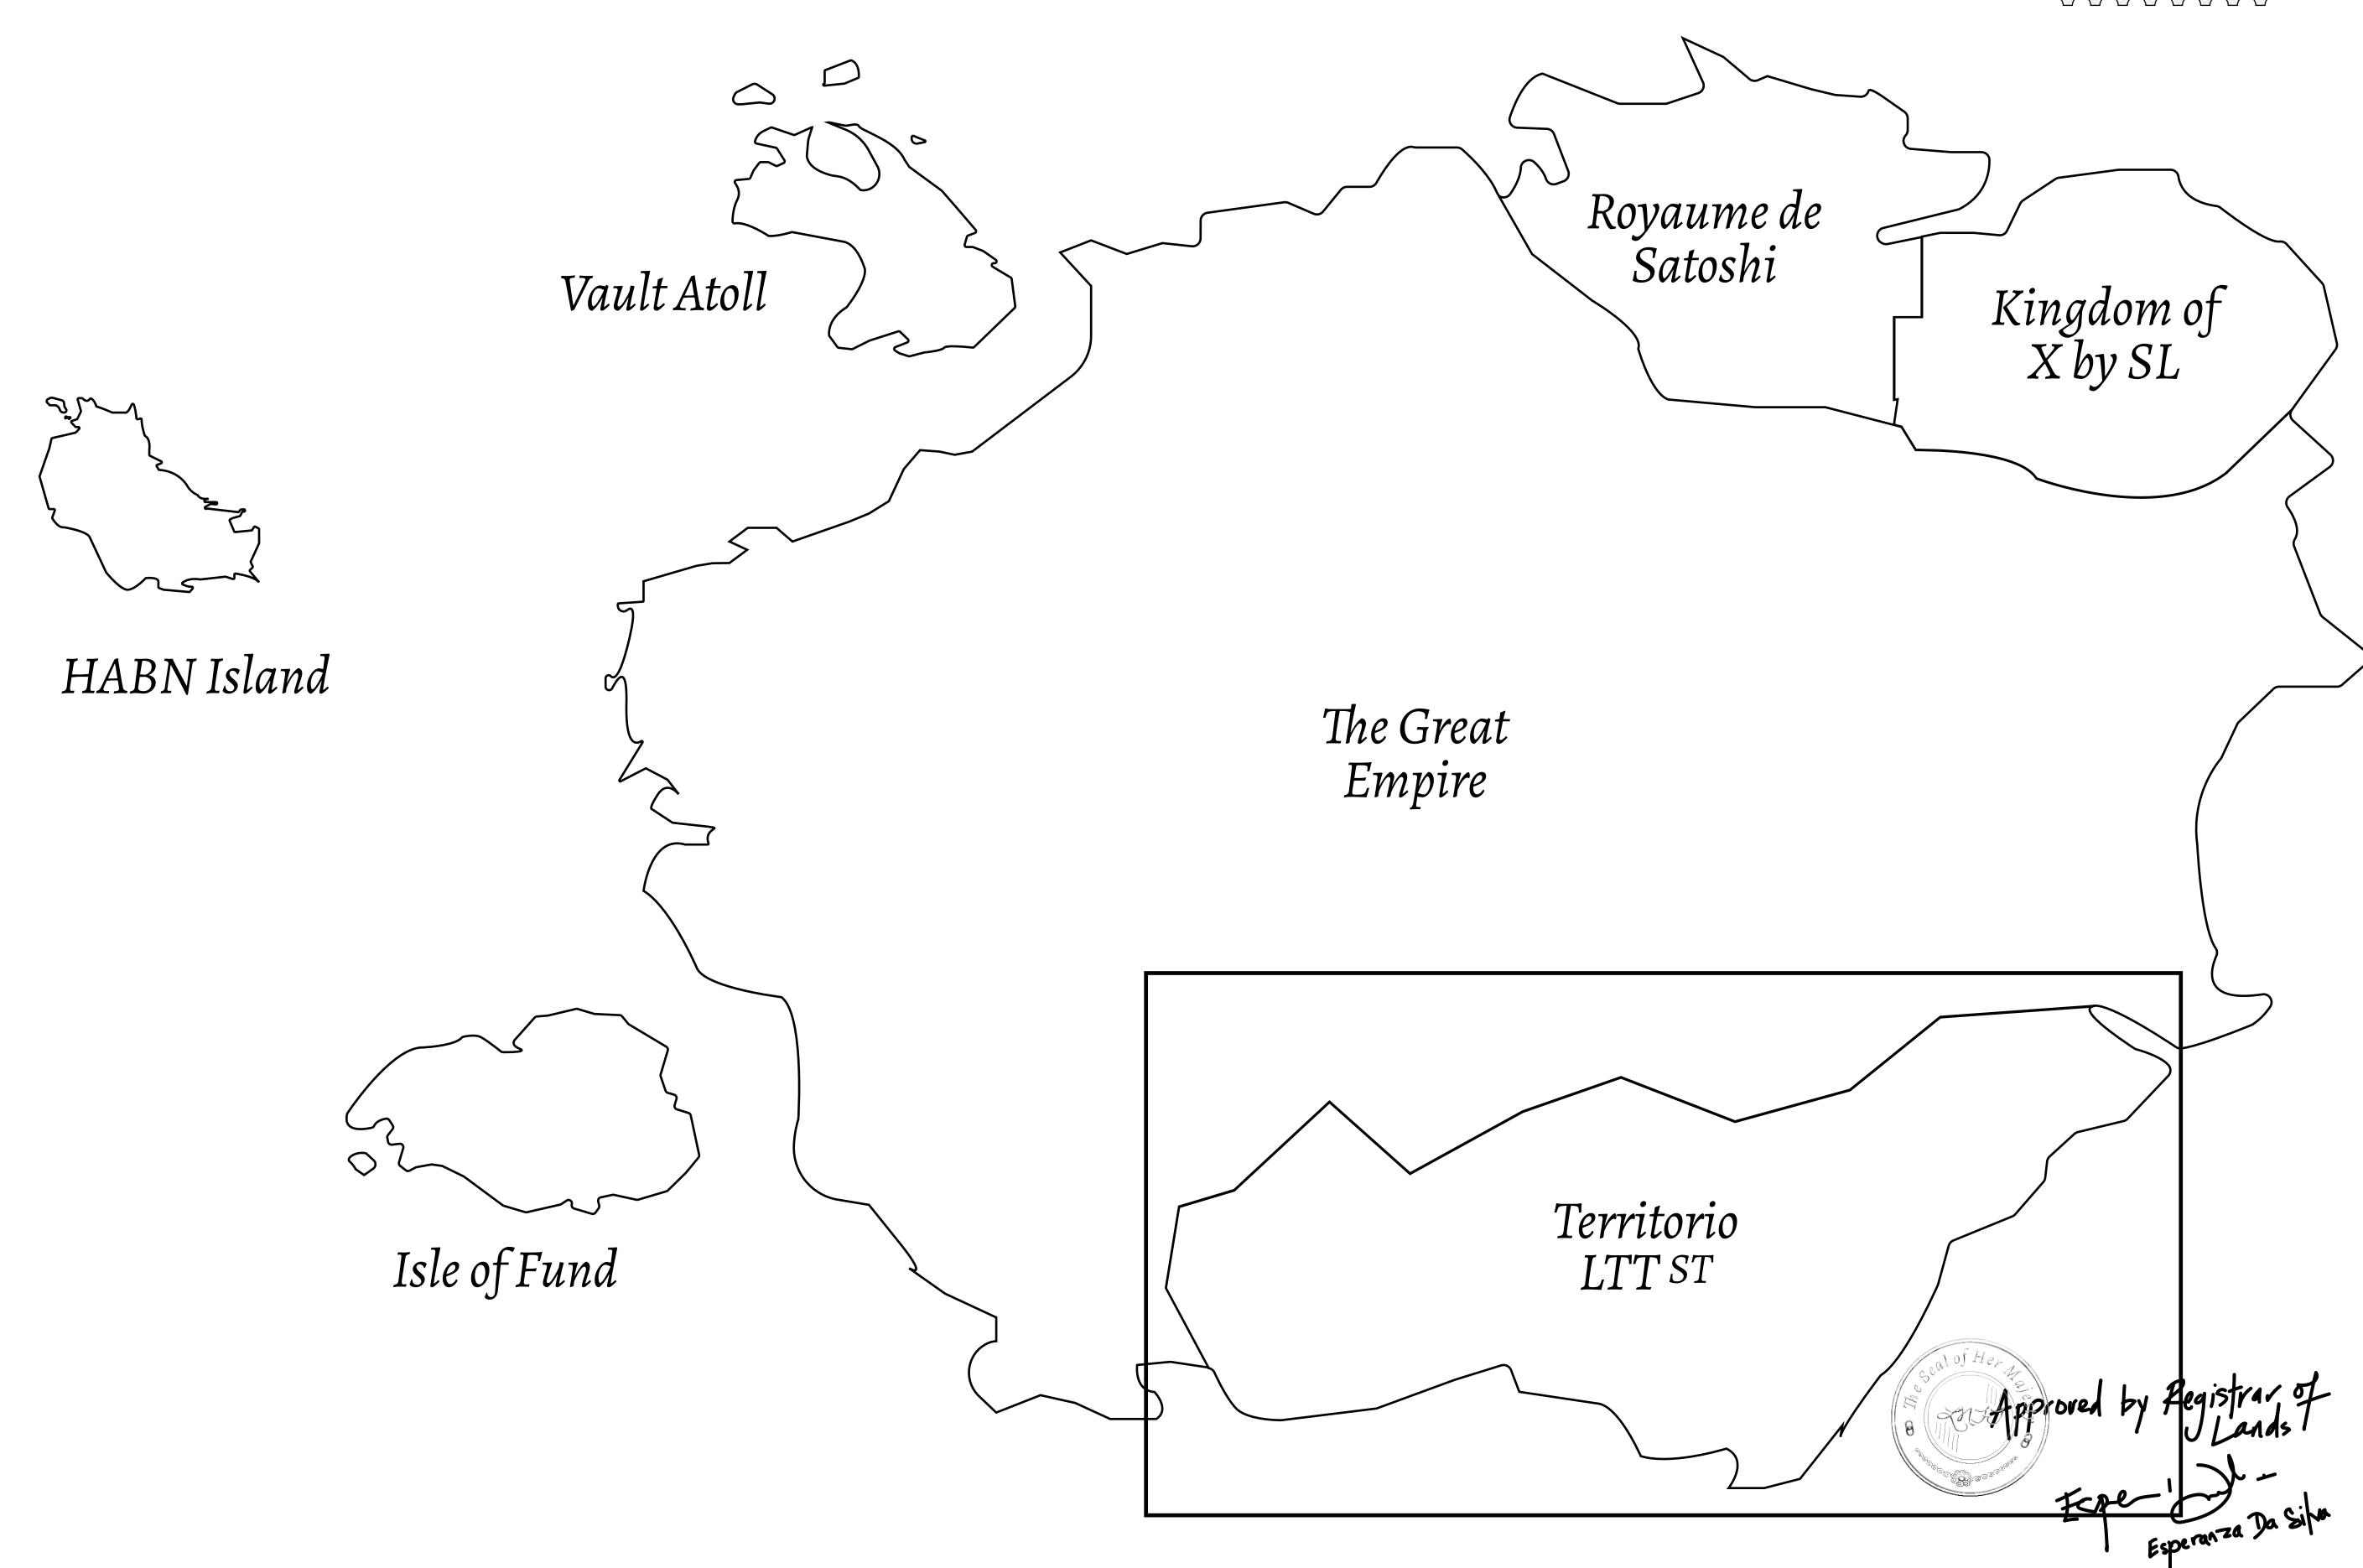

## THE SPANISH ARMADA

The most flamboyant of all of the states, this Spanish-speaking territory houses a clash of cultures. From the LTT trades in the El Mercado district to the solicitations for invites to the Great Empire, and even the traveling Caravans, it is a transient place; people are always on the move on the way to the Great Empire or a trek through the Dividing Range to the Royaume De Satoshi. Commerce uses derivations of LTT such as LTTE, LTTB, and LTTC.

## GEOGRAPHY

COASTLINE
BORDERS
HIGHEST POINT
LOWEST POINT
PLOTS
SCALE

193.03 KM (119.94 MILES)
OCEAN, THE GREAT EMPIRE
MT ELEUTHERIA +1392 M
PUERTO DE LTT 0 M

1045

1:50000

## H.M. LNFT Land Registry

TITLE NUMBER

T0837-221121

ADMINISTRATIVE AREA

TERRITORIO LTT ST

ISSUED 22 November 2021 .

SCALE **1/50000** 

OWNER ENTITLEMENT