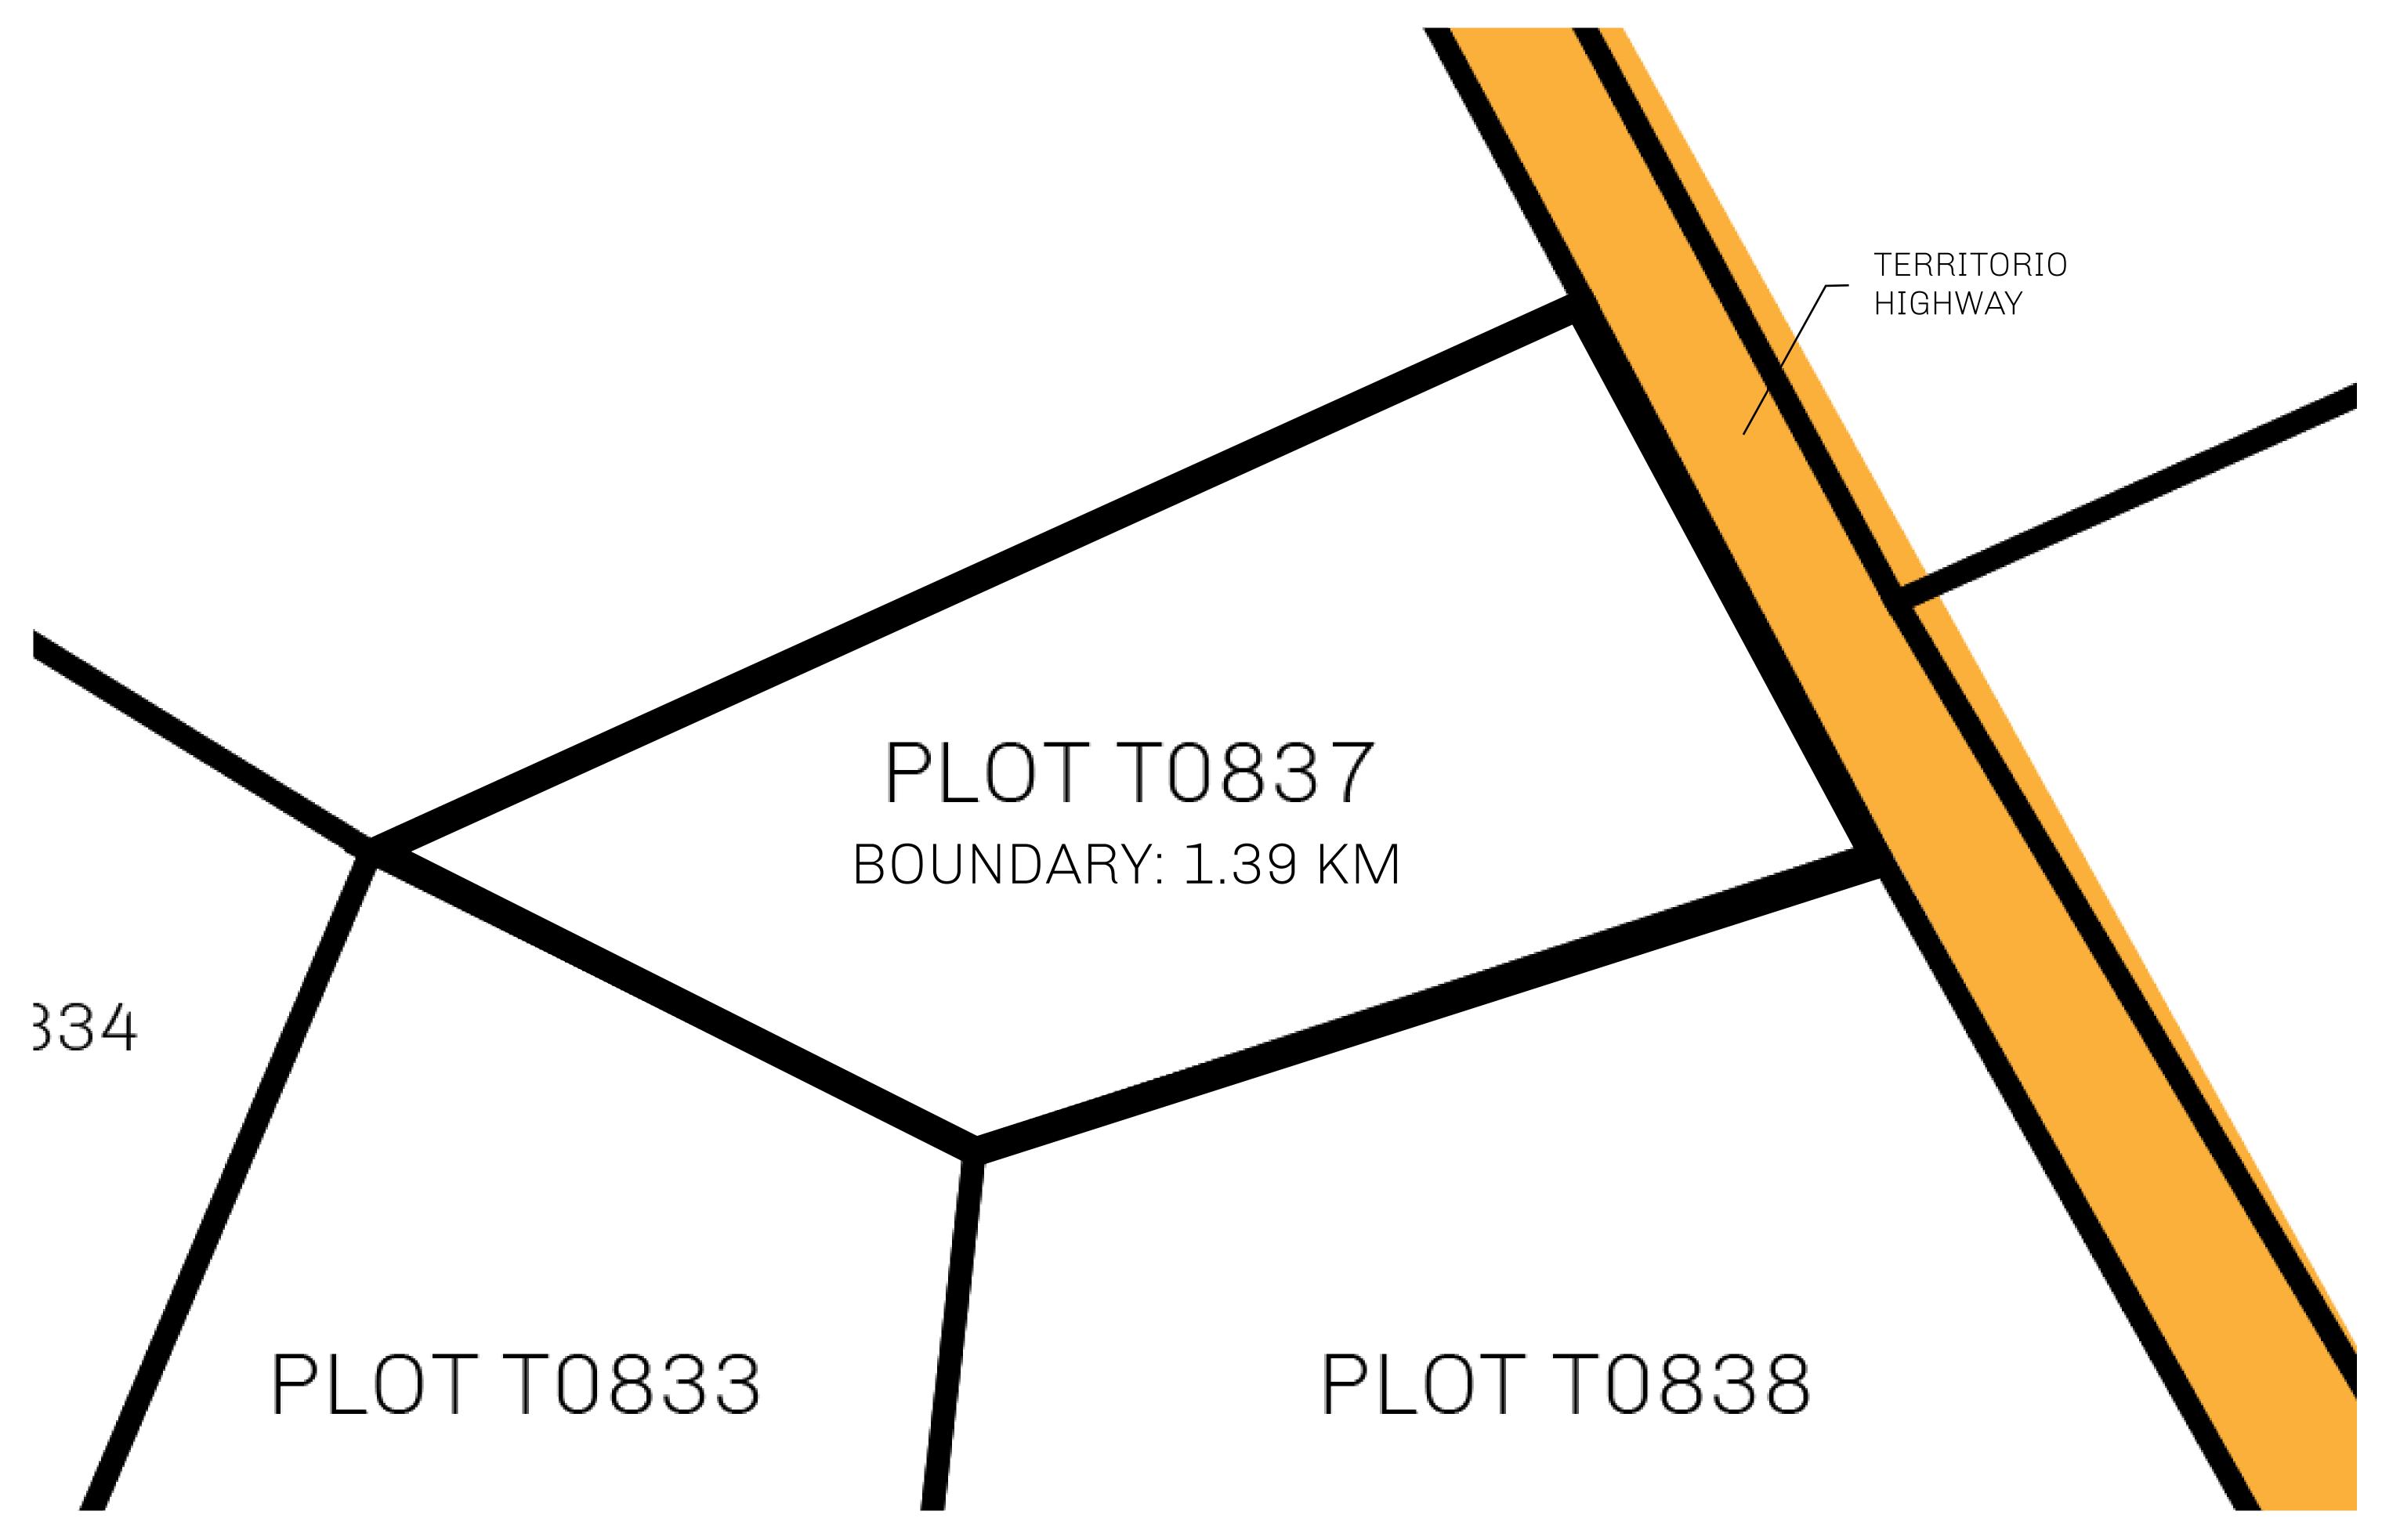

## H.M. LNFT Land Registry

TITLE NUMBER

T0837-221121

ADMINISTRATIVE AREA

TERRITORIO LTT ST

ISSUED 22 November 2021 .

SCALE **1/50000** 

OWNER ENTITLEMENT