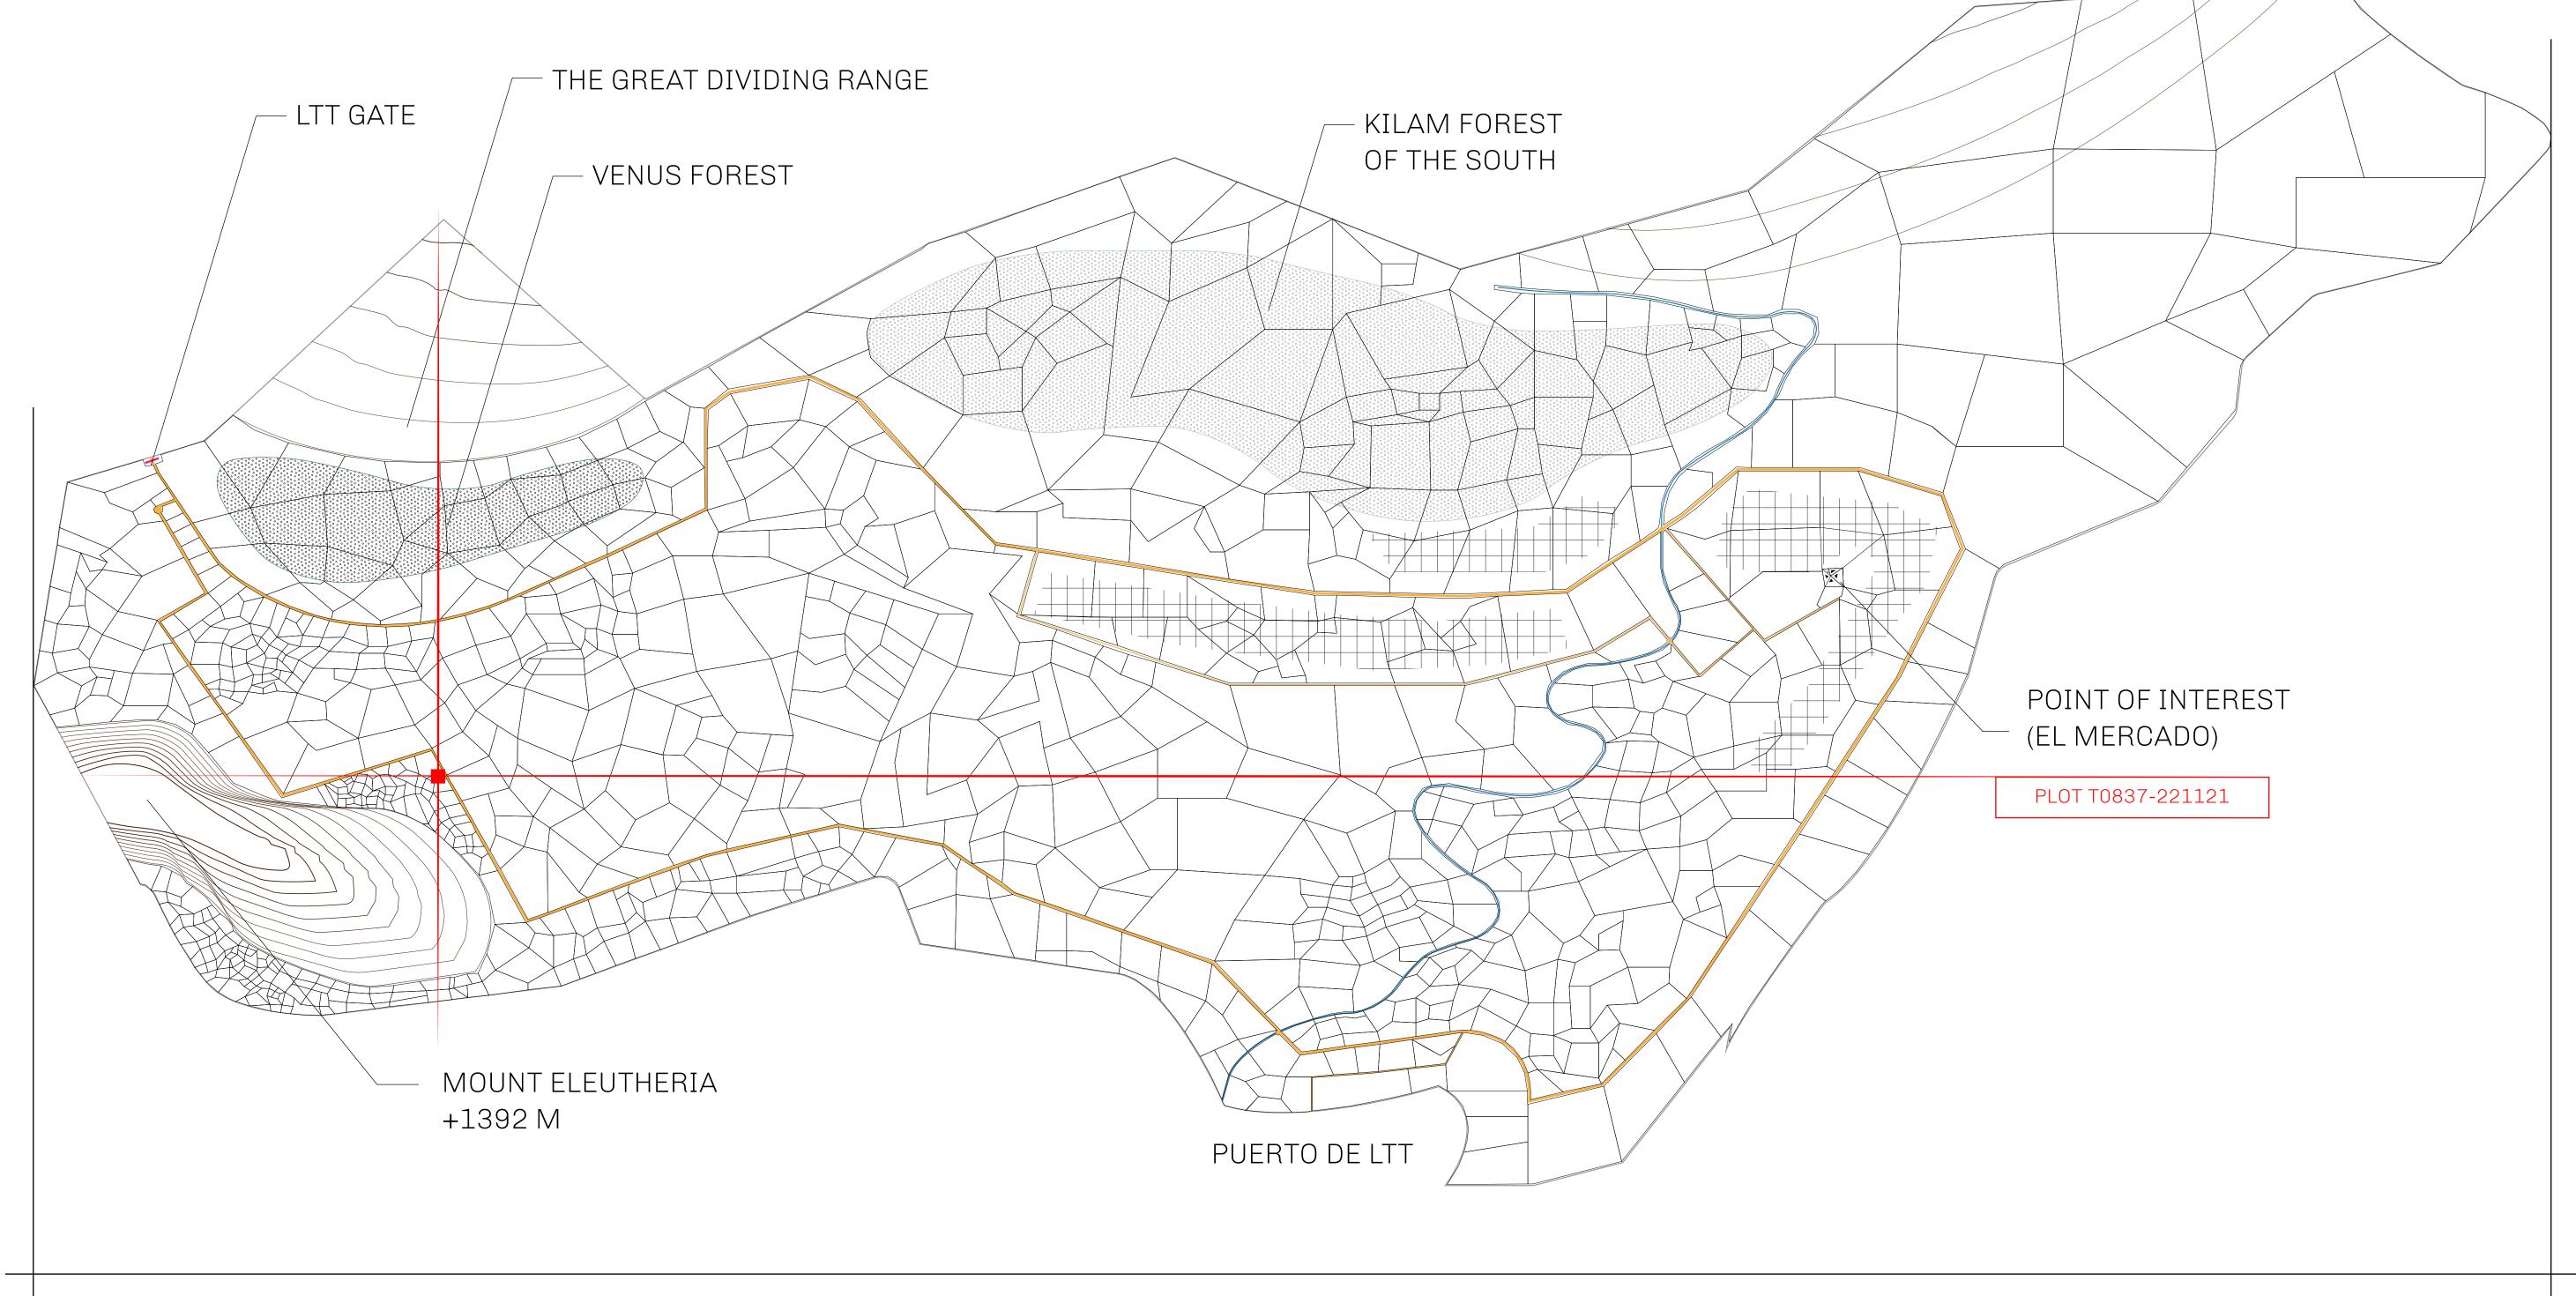

## THE SPANISH ARMADA

The most flamboyant of all of the states, this Spanish-speaking territory houses a clash of cultures. From the LTT trades in the El Mercado district to the solicitations for invites to the Great Empire, and even the traveling Caravans, it is a transient place; people are always on the move on the way to the Great Empire or a trek through the Dividing Range to the Royaume De Satoshi. Commerce uses derivations of LTT such as LTTE, LTTB, and LTTC.

## GEOGRAPHY

COASTLINE
BORDERS
HIGHEST POINT
LOWEST POINT
PLOTS
SCALE

193.03 KM (119.94 MILES)
OCEAN, THE GREAT EMPIRE
MT ELEUTHERIA +1392 M
PUERTO DE LTT 0 M

1045

1:50000

## H.M. LNFT Land Registry

TITLE NUMBER

T0837-221121

ADMINISTRATIVE AREA

TERRITORIO LTT ST

ISSUED 22 November 2021 .

SCALE **1/50000** 

OWNER ENTITLEMENT